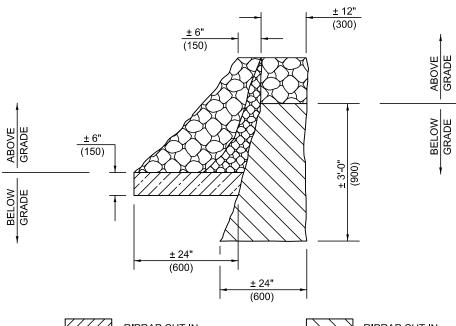

RIPRAP CUT IN PLANE OF VIEW

RIPRAP CUT IN PLANE OF VIEW

RIPRAP ABOVE CUT PLANE

GROUND BEYOND

RIPRAP ABOVE GROUND BEYOND CUT PLANE

**SECTION A-A** 

Note: All dimensions are in INCHES (millimeters) unless otherwise shown.