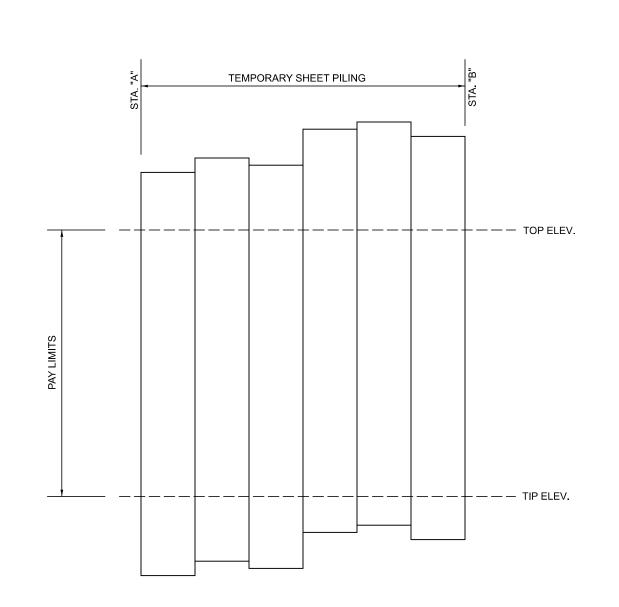

NOTES:

PAYMENT WILL BE MADE ONLY FOR TEMPORARY SHEET PILING WITHIN THE LIMITS SHOWN ABOVE.

THE TOP ELEV. IS BASED ON THE GROUND LEVEL TO BE MAINTAINED BEHIND THE TEMPORARY SHEET PILING.

MENDATIONS OF THE DISTRICT MATERIALS ENGINEER.

## TABULATION OF PAY LIMITS

THE TIP ELEV. IS BASED ON THE SOIL BORINGS AND THE RECOM-

Note: All dimensions are in INCHES (millimeters) unless otherwise shown.