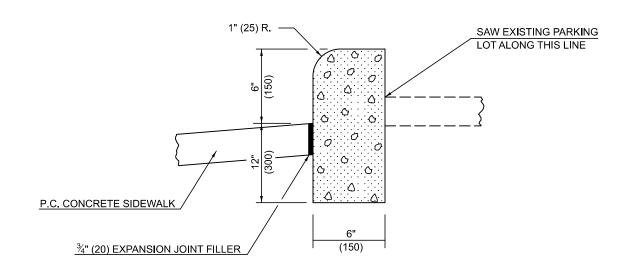

THE CONCRETE CURB, TYPE B, SHALL BE CONSTRUCTED FROM CLASS SI CONCRETE THROUGHOUT. THIS WORK WILL BE PAID FOR AT THE CONTRACT UNIT PRICE PER LINEAL FOOT (METER), FOR CONCRETE CURB, TYPE B, WHICH PRICE SHALL INCLUDE ALL MATERIALS AND LABOR NECESSARY TO COMPLETE THE WORK.

## **SECTION THROUGH CONCRETE CURB, TYPE B**

Note: All dimensions are in INCHES (millimeters) unless otherwise shown.

|  |                                |            |                 |                              |                                                  |         |         |       |      |         | DISTRICT 5 DETAIL NO. 60600605 |                 |           |       |       |
|--|--------------------------------|------------|-----------------|------------------------------|--------------------------------------------------|---------|---------|-------|------|---------|--------------------------------|-----------------|-----------|-------|-------|
|  | USER NAME = Bridgette Pierson  | DESIGNED - | REVISED - 11/06 |                              |                                                  |         |         |       |      |         | F.A.                           | SECTION         | COUNTY    | TOTAL | SHEET |
|  |                                | DRAWN -    | REVISED -       | STATE OF ILLINOIS            | CONCRETE CURB, TYPE B (ADJACENT TO PCC SIDEWALK) |         |         |       |      | TKIE.   |                                |                 | OFFICE    |       |       |
|  | PLOT SCALE = 0.16666633 '/ In. | CHECKED -  | REVISED -       | DEPARTMENT OF TRANSPORTATION |                                                  |         |         |       |      |         |                                | CONTRACT        | TRACT NO. |       |       |
|  | PLOT DATE = 4/25/2024          | DATE -     | REVISED -       |                              | SCALE:                                           | SHEET 1 | OF 1 SH | HEETS | STA. | TO STA. |                                | ILLINOIS FED. A | D PROJECT |       |       |