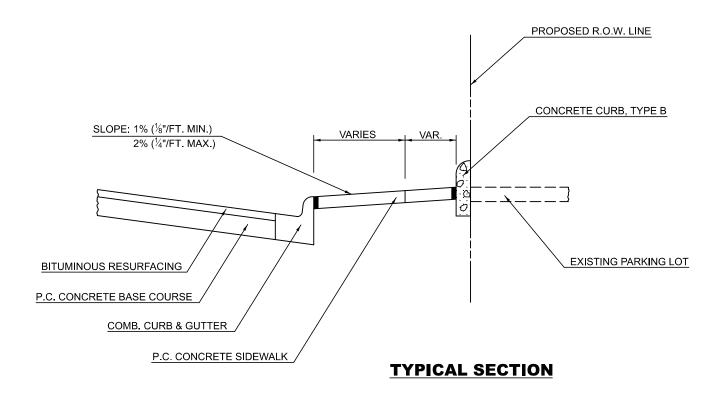

THE CONCRETE CURB, TYPE B, SHALL BE CONSTRUCTED FROM CLASS SI CONCRETE THROUGHOUT. THIS WORK WILL BE PAID FOR AT THE CONTRACT UNIT PRICE PER LINEAL FOOT (METER), FOR CONCRETE CURB, TYPE B, WHICH PRICE SHALL INCLUDE ALL MATERIALS AND LABOR NECESSARY TO COMPLETE THE WORK.