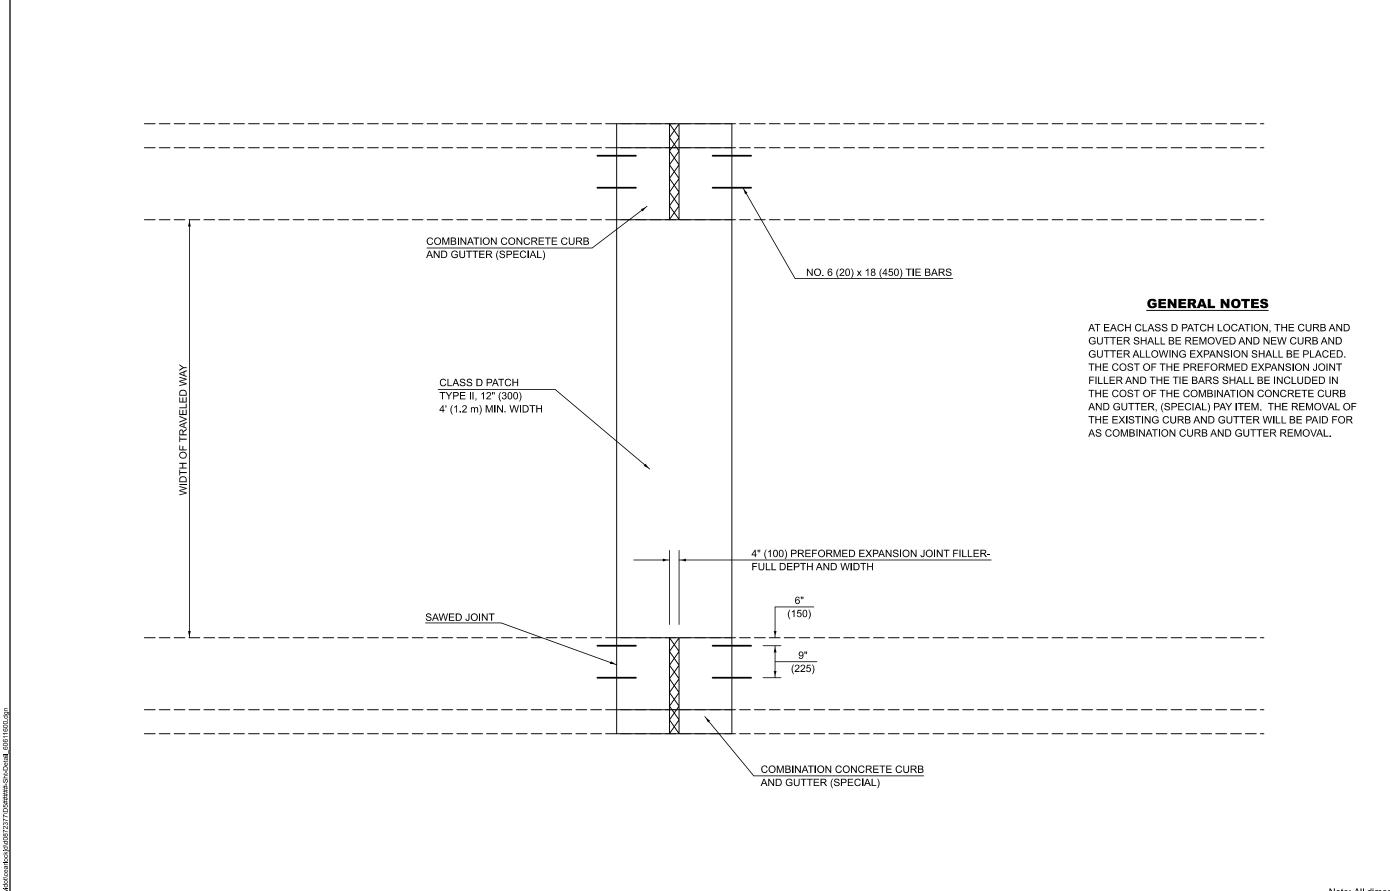

Note: All dimensions are in INCHES (millimeters) unless otherwise shown.

|   |                               |            |                 |                              |                                              | DISTRICT 5 DETAIL NO. 60611600   |              |                    |
|---|-------------------------------|------------|-----------------|------------------------------|----------------------------------------------|----------------------------------|--------------|--------------------|
|   | USER NAME = Bridgette.Pierson | DESIGNED - | REVISED - 11/06 | STATE OF ILLINOIS            | COMBINATION CONCRETE CORD & GUTTER (SPECIAL) |                                  | F.A. SECTION | COUNTY TOTAL SHEET |
|   |                               | DRAWN -    | REVISED -       |                              |                                              |                                  | NIC.         | SHEETS NO.         |
|   | PLOT SCALE = 0.16666633 '/In. | CHECKED -  | REVISED _       | DEPARTMENT OF TRANSPORTATION |                                              | (CLASS D PATCH LOCATIONS)        |              | CONTRACT NO.       |
| ĺ | PLOT DATE = 4/25/2024         | DATE -     | REVISED -       |                              | SCALE:                                       | SHEET 1 OF 1 SHEETS STA. TO STA. | ILLINOIS     | FED. AID PROJECT   |