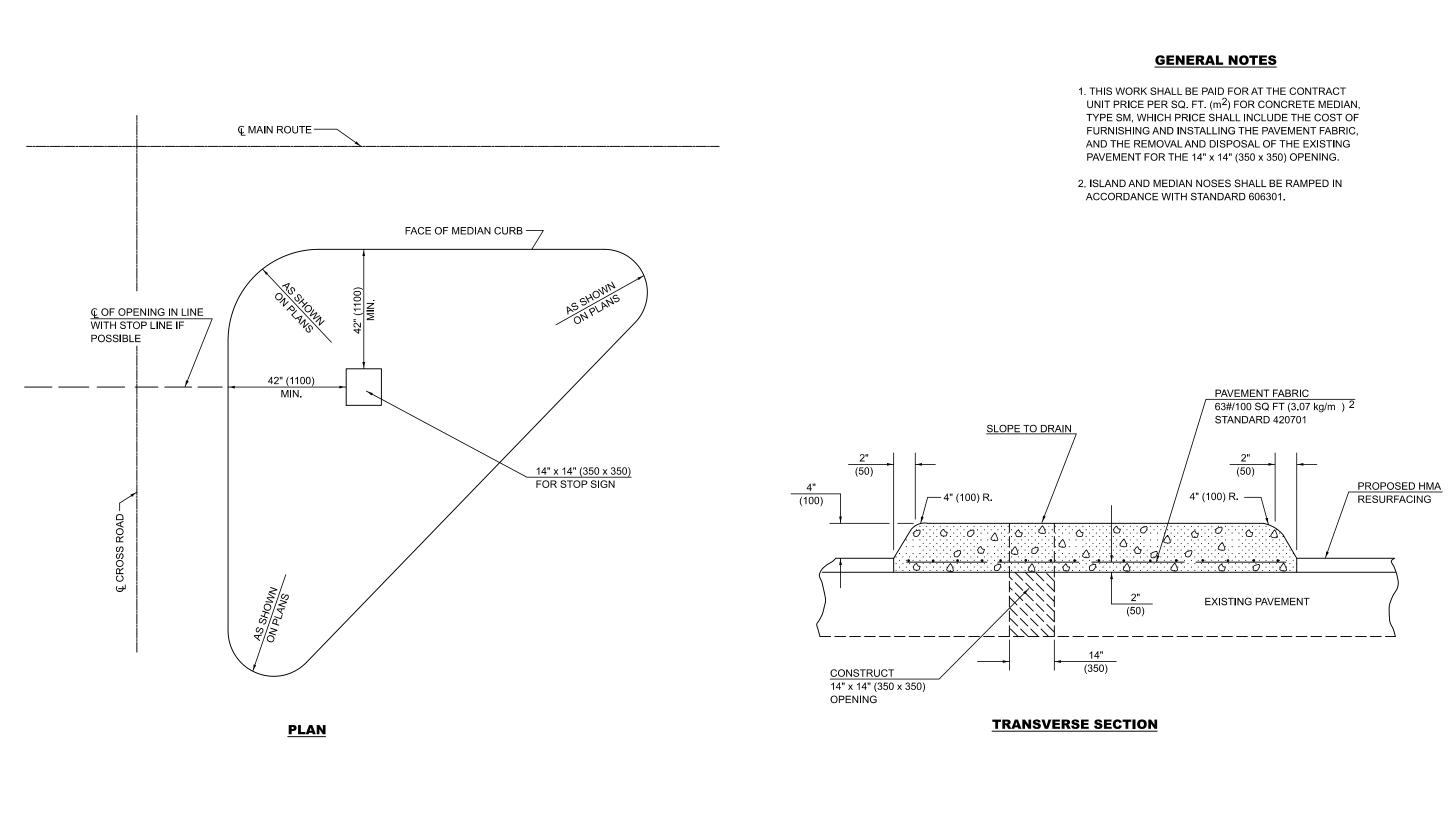

USER NAME = Bridgette Pierson DESIGNED -REVISED \_ 11/06 STATE OF ILLINOIS DRAWN -REVISED - 3/6/17 SWN **CONCRETE MEDIA** DEPARTMENT OF TRANSPORTATION PLOT SCALE = 0.16666633 ' / In. CHECKED -REVISED -PLOT DATE = 4/25/2024 SCALE: SHEET 1 OF 1 SHEET DATE REVISED --

Note: All dimensions are in INCHES (millimeters) unless otherwise shown.

|             |      |         | DISTRICT 5 DETAIL NO. 60621600 |      |     |  |          |                 |              |
|-------------|------|---------|--------------------------------|------|-----|--|----------|-----------------|--------------|
| AN, TYPE SM |      |         | F.A.<br>RTE                    | SECT | ION |  | COUNTY   | TOTAL<br>SHEETS | SHEET<br>NO. |
|             |      |         |                                |      |     |  | CONTRACT | NO.             |              |
| TS          | STA. | TO STA. | ILLINOIS FED. AID PROJECT      |      |     |  |          |                 |              |