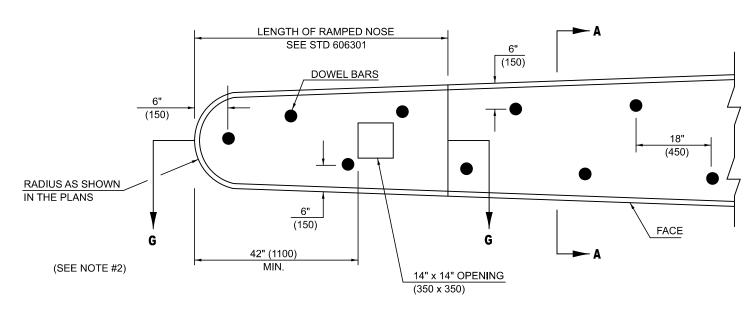

## **GENERAL NOTES**

- 1. THE GENERAL NOTES FOR STANDARD 606301 SHALL APPLY.
- 2. DOWEL BARS @ 36" (900) CTS. OR AS DIRECTED BY THE ENGINEER.
- 3. THIS WORK WILL BE PAID FOR AT THE CONTRACT UNIT PRICE PER SQ FOOT  $(m^2)$  FOR CONCRETE MEDIAN, TYPE SM (DOWELLED), INCLUDING THE COST OF FURNISHING AND INSTALLING THE DOWEL BARS, MORTAR FILLING, PAVEMENT FABRIC AND THE REMOVAL AND DISPOSAL OF THE EXISTING PAVEMENT FOR THE 14" x 14" (350 x 350) OPENING, IF REQUIRED, AND NO ADDITIONAL COMPENSATION WILL BE ALLOWED.
- 4. ISLAND AND MEDIAN NOSES SHALL BE RAMPED IN ACCORDANCE WITH STANDARD 606301.