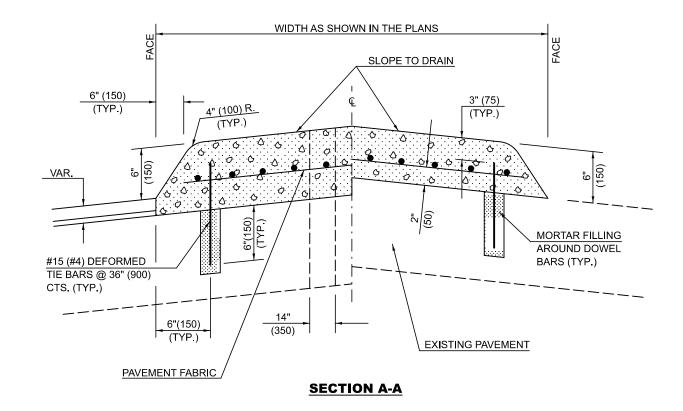

## **GENERAL NOTES**

- 1. THE GENERAL NOTES FOR STANDARD 606301 SHALL APPLY.
- 2. DOWEL BARS @ 36" (900) CTS. OR AS DIRECTED BY THE ENGINEER.
- 3. THIS WORK WILL BE PAID FOR AT THE CONTRACT UNIT PRICE PER SQ FOOT  $(m^2)$  FOR CONCRETE MEDIAN, TYPE SM (DOWELLED), INCLUDING THE COST OF FURNISHING AND INSTALLING THE DOWEL BARS, MORTAR FILLING, PAVEMENT FABRIC AND THE REMOVAL AND DISPOSAL OF THE EXISTING PAVEMENT FOR THE 14" x 14" (350 x 350) OPENING, IF REQUIRED, AND NO ADDITIONAL COMPENSATION WILL BE ALLOWED.
- 4. ISLAND AND MEDIAN NOSES SHALL BE RAMPED IN ACCORDANCE WITH STANDARD 606301.