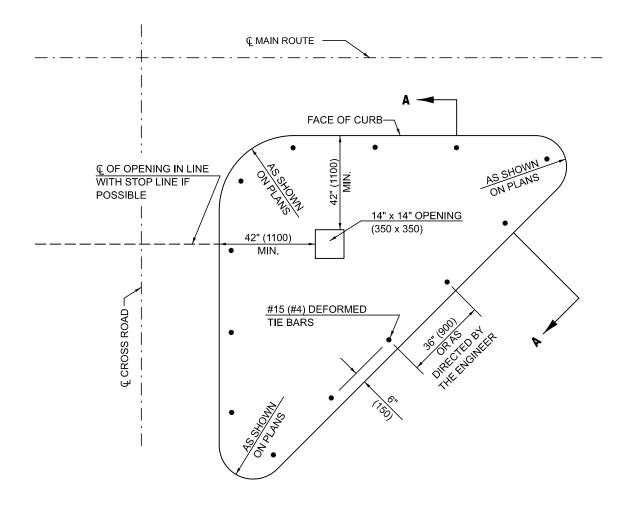

**PLAN OF MEDIAN** 

## **GENERAL NOTES**

- 1. THE GENERAL NOTES FOR STANDARD 606301 SHALL APPLY.
- 2. DOWEL BARS @ 36" (900) CTS. OR AS DIRECTED BY THE ENGINEER.
- 3. THIS WORK WILL BE PAID FOR AT THE CONTRACT UNIT PRICE PER SQ FOOT  $(m^2)$  FOR CONCRETE MEDIAN, TYPE SM (DOWELLED), INCLUDING THE COST OF FURNISHING AND INSTALLING THE DOWEL BARS, MORTAR FILLING, PAVEMENT FABRIC AND THE REMOVAL AND DISPOSAL OF THE EXISTING PAVEMENT FOR THE 14" x 14" (350 x 350) OPENING, IF REQUIRED, AND NO ADDITIONAL COMPENSATION WILL BE ALLOWED.
- 4. ISLAND AND MEDIAN NOSES SHALL BE RAMPED IN ACCORDANCE WITH STANDARD 606301.

**PLAN OF CORNER ISLAND** 

Note: All dimensions are in INCHES (millimeters) unless otherwise shown.

|  |                                 |            |                      |                              |        | DISTRICT 5 DETAIL NO. 60622354   |                           |         |        |            |          |
|--|---------------------------------|------------|----------------------|------------------------------|--------|----------------------------------|---------------------------|---------|--------|------------|----------|
|  | USER NAME = Bridgette.Pierson   | DESIGNED - | REVISED - 11/06      |                              |        |                                  | F.A.                      | SECTION | COUNTY | TOTAL SHE  | ĒΠ       |
|  |                                 | DRAWN -    | REVISED - 08/09 KJT  | STATE OF ILLINOIS            |        |                                  | IXIE.                     |         |        | ONEETO 140 | $\dashv$ |
|  | PLOT SCALE = 0.16666633 ' / In. | CHECKED -  | REVISED _ 07/14 JWS  | DEPARTMENT OF TRANSPORTATION |        |                                  | CONTRACT NO.              |         |        |            | $\neg$   |
|  | PLOT DATE = 4/25/2024           | DATE -     | REVISED _ 3/6/17 SWN |                              | SCALE: | SHEET 1 OF 1 SHEETS STA. TO STA. | ILLINOIS FED. AID PROJECT |         |        |            | コ        |