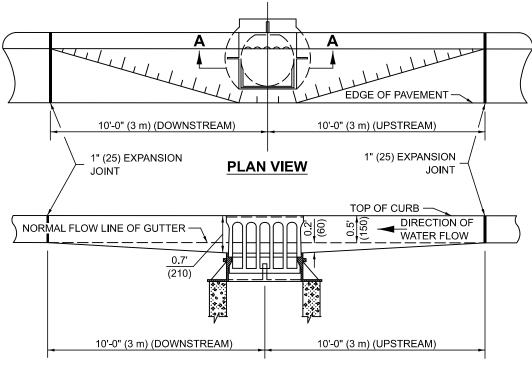

### **GUTTER DEPRESSION 0.2 FOOT (60mm)**

**SECTION A-A** 

# **GENERAL NOTES**

- 1. THE TWO EXPANSION JOINTS SHALL BE PLACED AS SHOWN IN STANDARD 606001.
- 2. THE GUTTER GRADE SHALL BE DEPRESSED AT ALL INLETS, CATCH BASINS AND MANHOLES UNLESS OTHERWISE SPECIFIED IN THE PLANS.
- 3. THE COST OF THIS WORK SHALL BE INCLUDED IN THE COST OF THE VARIOUS PAY ITEMS OF WORK INVOLVED.

#### **SECTION A-A**

Note: All dimensions are in INCHES (millimeters) unless otherwise shown.

| DISTRICT 5 DETAIL NO. 606AAAAA                                                                                                                                                                                                                                                                                                                                                                                                                                                                                                                                                                                                                                                                                                                                                                                                                                                                                                                                                                                                                                                                                                                                                                                                                                                                                                                                                                                                                                                                                                                                                                                                                                                                                                                                                                                                                                                                                                                                                                                                                                                                                                 |              |  |              |                 |              |  |  |
|--------------------------------------------------------------------------------------------------------------------------------------------------------------------------------------------------------------------------------------------------------------------------------------------------------------------------------------------------------------------------------------------------------------------------------------------------------------------------------------------------------------------------------------------------------------------------------------------------------------------------------------------------------------------------------------------------------------------------------------------------------------------------------------------------------------------------------------------------------------------------------------------------------------------------------------------------------------------------------------------------------------------------------------------------------------------------------------------------------------------------------------------------------------------------------------------------------------------------------------------------------------------------------------------------------------------------------------------------------------------------------------------------------------------------------------------------------------------------------------------------------------------------------------------------------------------------------------------------------------------------------------------------------------------------------------------------------------------------------------------------------------------------------------------------------------------------------------------------------------------------------------------------------------------------------------------------------------------------------------------------------------------------------------------------------------------------------------------------------------------------------|--------------|--|--------------|-----------------|--------------|--|--|
| F.A.<br>RTE                                                                                                                                                                                                                                                                                                                                                                                                                                                                                                                                                                                                                                                                                                                                                                                                                                                                                                                                                                                                                                                                                                                                                                                                                                                                                                                                                                                                                                                                                                                                                                                                                                                                                                                                                                                                                                                                                                                                                                                                                                                                                                                    | RTE. SECTION |  | COUNTY       | TOTAL<br>SHEETS | SHEET<br>NO. |  |  |
|                                                                                                                                                                                                                                                                                                                                                                                                                                                                                                                                                                                                                                                                                                                                                                                                                                                                                                                                                                                                                                                                                                                                                                                                                                                                                                                                                                                                                                                                                                                                                                                                                                                                                                                                                                                                                                                                                                                                                                                                                                                                                                                                |              |  |              |                 |              |  |  |
|                                                                                                                                                                                                                                                                                                                                                                                                                                                                                                                                                                                                                                                                                                                                                                                                                                                                                                                                                                                                                                                                                                                                                                                                                                                                                                                                                                                                                                                                                                                                                                                                                                                                                                                                                                                                                                                                                                                                                                                                                                                                                                                                |              |  | CONTRACT NO. |                 |              |  |  |
| THE POST OF THE PO |              |  |              |                 |              |  |  |