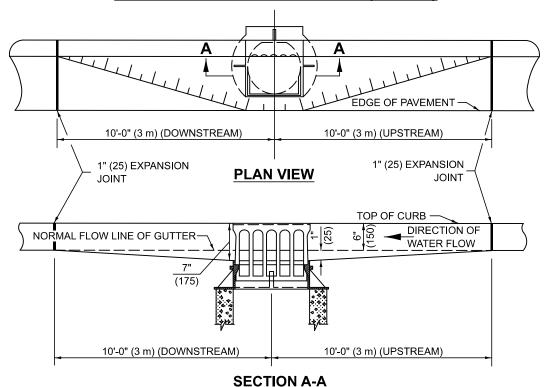

# **GUTTER DEPRESSION 1" (25mm)**

# **GENERAL NOTES**

- 1. THE TWO EXPANSION JOINTS SHALL BE PLACED AS SHOWN IN STANDARD 606001.
- 2. THE GUTTER GRADE SHALL BE DEPRESSED AT ALL INLETS, CATCH BASINS AND MANHOLES UNLESS OTHERWISE SPECIFIED IN THE PLANS.
- 3. THE COST OF THIS WORK SHALL BE INCLUDED IN THE COST OF THE VARIOUS PAY ITEMS OF WORK INVOLVED.

#### **SECTION A-A**

Note: All dimensions are in INCHES (millimeters) unless otherwise shown.

| DISTRICT 5 DETAIL NO. 606AAAAA                                                                                                                                                                                                                                                                                                                                                                                                                                                                                                                                                                                                                                                                                                                                                                                                                                                                                                                                                                                                                                                                                                                                                                                                                                                                                                                                                                                                                                                                                                                                                                                                                                                                                                                                                                                                                                                                                                                                                                                                                                                                                                 |              |  |              |                 |              |  |  |
|--------------------------------------------------------------------------------------------------------------------------------------------------------------------------------------------------------------------------------------------------------------------------------------------------------------------------------------------------------------------------------------------------------------------------------------------------------------------------------------------------------------------------------------------------------------------------------------------------------------------------------------------------------------------------------------------------------------------------------------------------------------------------------------------------------------------------------------------------------------------------------------------------------------------------------------------------------------------------------------------------------------------------------------------------------------------------------------------------------------------------------------------------------------------------------------------------------------------------------------------------------------------------------------------------------------------------------------------------------------------------------------------------------------------------------------------------------------------------------------------------------------------------------------------------------------------------------------------------------------------------------------------------------------------------------------------------------------------------------------------------------------------------------------------------------------------------------------------------------------------------------------------------------------------------------------------------------------------------------------------------------------------------------------------------------------------------------------------------------------------------------|--------------|--|--------------|-----------------|--------------|--|--|
| F.A.<br>RTE                                                                                                                                                                                                                                                                                                                                                                                                                                                                                                                                                                                                                                                                                                                                                                                                                                                                                                                                                                                                                                                                                                                                                                                                                                                                                                                                                                                                                                                                                                                                                                                                                                                                                                                                                                                                                                                                                                                                                                                                                                                                                                                    | RTE. SECTION |  | COUNTY       | TOTAL<br>SHEETS | SHEET<br>NO. |  |  |
|                                                                                                                                                                                                                                                                                                                                                                                                                                                                                                                                                                                                                                                                                                                                                                                                                                                                                                                                                                                                                                                                                                                                                                                                                                                                                                                                                                                                                                                                                                                                                                                                                                                                                                                                                                                                                                                                                                                                                                                                                                                                                                                                |              |  |              |                 |              |  |  |
|                                                                                                                                                                                                                                                                                                                                                                                                                                                                                                                                                                                                                                                                                                                                                                                                                                                                                                                                                                                                                                                                                                                                                                                                                                                                                                                                                                                                                                                                                                                                                                                                                                                                                                                                                                                                                                                                                                                                                                                                                                                                                                                                |              |  | CONTRACT NO. |                 |              |  |  |
| THE POST OF THE PO |              |  |              |                 |              |  |  |