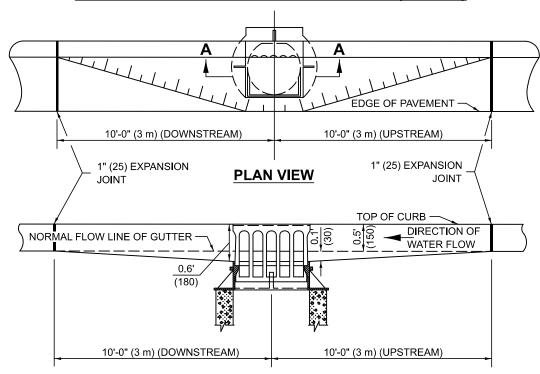

### **GUTTER DEPRESSION 0.1 FOOT (30mm)**

# **GENERAL NOTES**

- 1. THE TWO EXPANSION JOINTS SHALL BE PLACED AS SHOWN IN STANDARD 606001.
- 2. THE GUTTER GRADE SHALL BE DEPRESSED AT ALL INLETS, CATCH BASINS AND MANHOLES UNLESS OTHERWISE SPECIFIED IN THE PLANS.
- 3. THE COST OF THIS WORK SHALL BE INCLUDED IN THE COST OF THE VARIOUS PAY ITEMS OF WORK INVOLVED.

#### **SECTION A-A**

Note: All dimensions are in INCHES (millimeters) unless otherwise shown.

| DISTRICT 5 DETAIL NO. 606AAAAA                                                                                                                                                                                                                                                                                                                                                                                                                                                                                                                                                                                                                                                                                                                                                                                                                                                                                                                                                                                                                                                                                                                                                                                                                                                                                                                                                                                                                                                                                                                                                                                                                                                                                                                                                                                                                                                                                                                                                                                                                                                                                                 |              |  |              |                 |              |  |  |
|--------------------------------------------------------------------------------------------------------------------------------------------------------------------------------------------------------------------------------------------------------------------------------------------------------------------------------------------------------------------------------------------------------------------------------------------------------------------------------------------------------------------------------------------------------------------------------------------------------------------------------------------------------------------------------------------------------------------------------------------------------------------------------------------------------------------------------------------------------------------------------------------------------------------------------------------------------------------------------------------------------------------------------------------------------------------------------------------------------------------------------------------------------------------------------------------------------------------------------------------------------------------------------------------------------------------------------------------------------------------------------------------------------------------------------------------------------------------------------------------------------------------------------------------------------------------------------------------------------------------------------------------------------------------------------------------------------------------------------------------------------------------------------------------------------------------------------------------------------------------------------------------------------------------------------------------------------------------------------------------------------------------------------------------------------------------------------------------------------------------------------|--------------|--|--------------|-----------------|--------------|--|--|
| F.A.<br>RTE                                                                                                                                                                                                                                                                                                                                                                                                                                                                                                                                                                                                                                                                                                                                                                                                                                                                                                                                                                                                                                                                                                                                                                                                                                                                                                                                                                                                                                                                                                                                                                                                                                                                                                                                                                                                                                                                                                                                                                                                                                                                                                                    | RTE. SECTION |  | COUNTY       | TOTAL<br>SHEETS | SHEET<br>NO. |  |  |
|                                                                                                                                                                                                                                                                                                                                                                                                                                                                                                                                                                                                                                                                                                                                                                                                                                                                                                                                                                                                                                                                                                                                                                                                                                                                                                                                                                                                                                                                                                                                                                                                                                                                                                                                                                                                                                                                                                                                                                                                                                                                                                                                |              |  |              |                 |              |  |  |
|                                                                                                                                                                                                                                                                                                                                                                                                                                                                                                                                                                                                                                                                                                                                                                                                                                                                                                                                                                                                                                                                                                                                                                                                                                                                                                                                                                                                                                                                                                                                                                                                                                                                                                                                                                                                                                                                                                                                                                                                                                                                                                                                |              |  | CONTRACT NO. |                 |              |  |  |
| THE POST OF THE PO |              |  |              |                 |              |  |  |