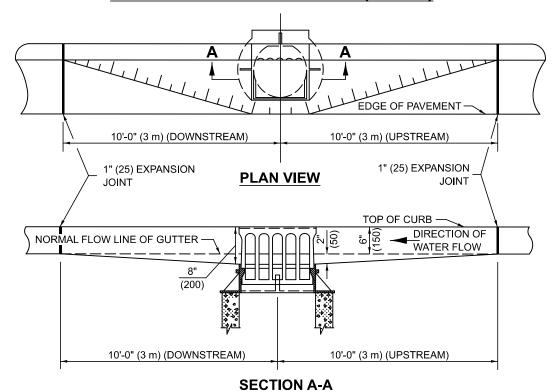

# **GUTTER DEPRESSION 2" (50mm)**

# **GENERAL NOTES**

- 1. THE TWO EXPANSION JOINTS SHALL BE PLACED AS SHOWN IN STANDARD 606001.
- 2. THE GUTTER GRADE SHALL BE DEPRESSED AT ALL INLETS, CATCH BASINS AND MANHOLES UNLESS OTHERWISE SPECIFIED IN THE PLANS.
- 3. THE COST OF THIS WORK SHALL BE INCLUDED IN THE COST OF THE VARIOUS PAY ITEMS OF WORK INVOLVED.

#### **SECTION A-A**

Note: All dimensions are in INCHES (millimeters) unless otherwise shown.

| DISTRICT 5 DETAIL NO. 606AAAAA                                                                                                                                                                                                                                                                                                                                                                                                                                                                                                                                                                                                                                                                                                                                                                                                                                                                                                                                                                                                                                                                                                                                                                                                                                                                                                                                                                                                                                                                                                                                                                                                                                                                                                                                                                                                                                                                                                                                                                                                                                                                                                 |              |  |              |                 |              |  |  |
|--------------------------------------------------------------------------------------------------------------------------------------------------------------------------------------------------------------------------------------------------------------------------------------------------------------------------------------------------------------------------------------------------------------------------------------------------------------------------------------------------------------------------------------------------------------------------------------------------------------------------------------------------------------------------------------------------------------------------------------------------------------------------------------------------------------------------------------------------------------------------------------------------------------------------------------------------------------------------------------------------------------------------------------------------------------------------------------------------------------------------------------------------------------------------------------------------------------------------------------------------------------------------------------------------------------------------------------------------------------------------------------------------------------------------------------------------------------------------------------------------------------------------------------------------------------------------------------------------------------------------------------------------------------------------------------------------------------------------------------------------------------------------------------------------------------------------------------------------------------------------------------------------------------------------------------------------------------------------------------------------------------------------------------------------------------------------------------------------------------------------------|--------------|--|--------------|-----------------|--------------|--|--|
| F.A.<br>RTE                                                                                                                                                                                                                                                                                                                                                                                                                                                                                                                                                                                                                                                                                                                                                                                                                                                                                                                                                                                                                                                                                                                                                                                                                                                                                                                                                                                                                                                                                                                                                                                                                                                                                                                                                                                                                                                                                                                                                                                                                                                                                                                    | RTE. SECTION |  | COUNTY       | TOTAL<br>SHEETS | SHEET<br>NO. |  |  |
|                                                                                                                                                                                                                                                                                                                                                                                                                                                                                                                                                                                                                                                                                                                                                                                                                                                                                                                                                                                                                                                                                                                                                                                                                                                                                                                                                                                                                                                                                                                                                                                                                                                                                                                                                                                                                                                                                                                                                                                                                                                                                                                                |              |  |              |                 |              |  |  |
|                                                                                                                                                                                                                                                                                                                                                                                                                                                                                                                                                                                                                                                                                                                                                                                                                                                                                                                                                                                                                                                                                                                                                                                                                                                                                                                                                                                                                                                                                                                                                                                                                                                                                                                                                                                                                                                                                                                                                                                                                                                                                                                                |              |  | CONTRACT NO. |                 |              |  |  |
| THE POST OF THE PO |              |  |              |                 |              |  |  |