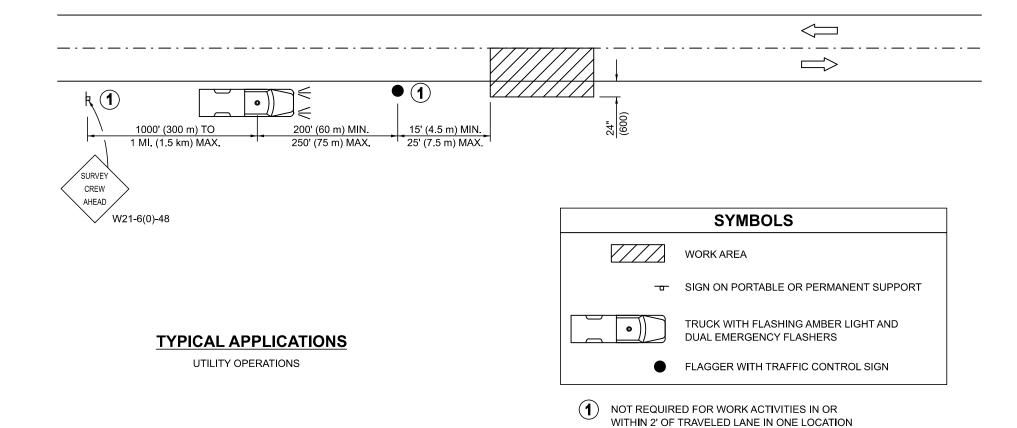

Note: All dimensions are in INCHES (millimeters) unless otherwise shown.

|                         |            |                 |                              |                                           |                                  | DISTRICT 5 DETAIL NO. 71000000 |                   |  |
|-------------------------|------------|-----------------|------------------------------|-------------------------------------------|----------------------------------|--------------------------------|-------------------|--|
| USER NAME = Eric.Thomas | DESIGNED - | REVISED - 11/06 | STATE OF ILLINOIS            |                                           |                                  | F.A. SECTION                   | COUNTY TOTAL SHEE |  |
|                         | DRAWN -    | REVISED