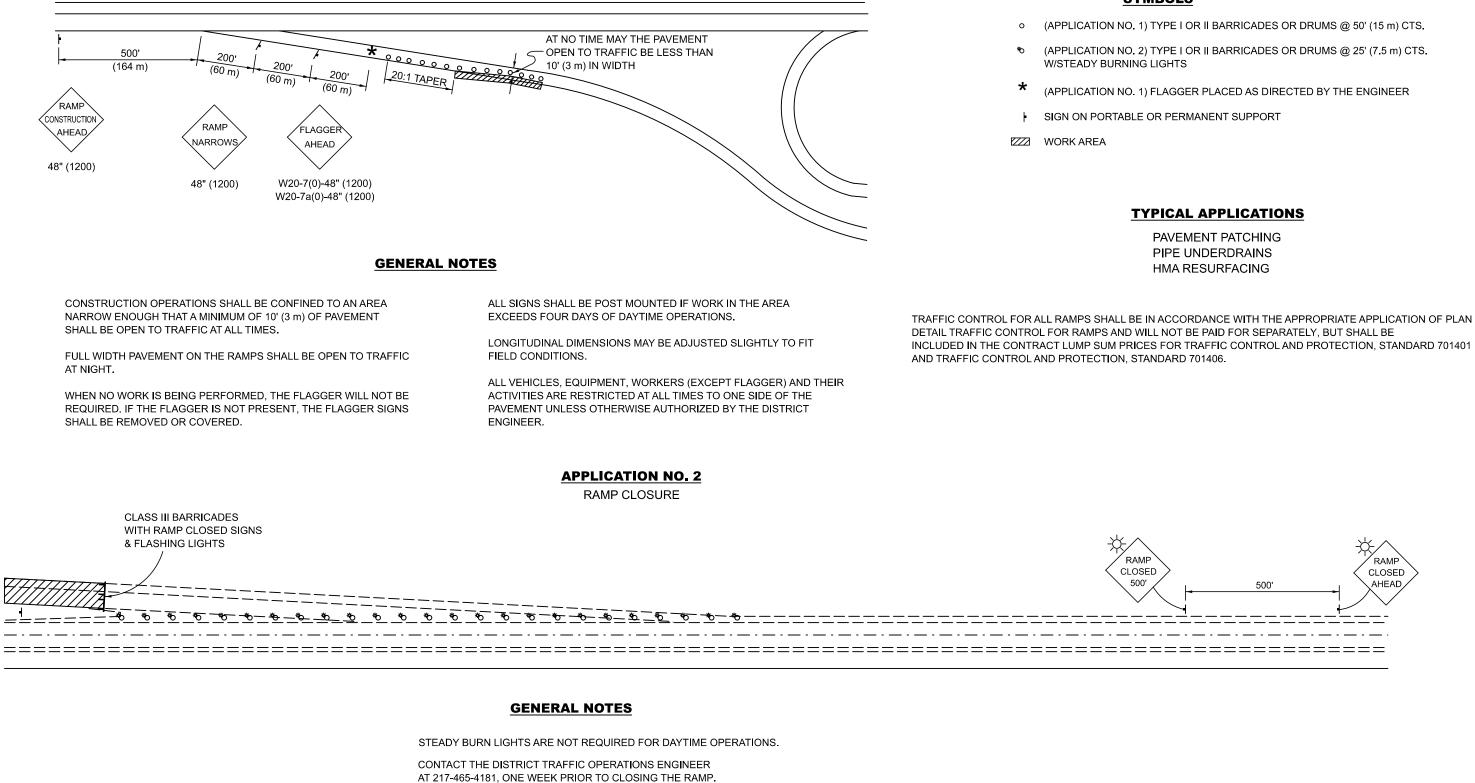

## **APPLICATION NO. 1**

DAY OPERATION ONLY PARTIAL RAMP CLOSURE

|  |                                 |            |                 |                              |                           |         |      |        |      |         |                           | DISTRICT 5 DETAIL NO. 70103710 |            |             |  |
|--|---------------------------------|------------|-----------------|------------------------------|---------------------------|---------|------|--------|------|---------|---------------------------|--------------------------------|------------|-------------|--|
|  | USER NAME = Bridgette Pierson   | DESIGNED - | REVISED _ 11/06 |                              |                           |         |      |        |      |         | F.A.                      | SECTION                        | COUNTY     | TOTAL SHEET |  |
|  |                                 | DRAWN -    | REVISED _       | STATE OF ILLINOIS            | TRAFFIC CONTROL FOR RAMPS |         |      |        |      |         |                           |                                | UNEETO NO. |             |  |
|  | PLOT SCALE = 0.16666633 ' / In. | CHECKED _  | REVISED _       | DEPARTMENT OF TRANSPORTATION |                           |         |      |        |      |         | CONT                      |                                | FRACT NO.  |             |  |
|  | PLOT DATE = 4/26/2024           | DATE -     | REVISED _       |                              | SCALE:                    | SHEET 1 | OF 1 | SHEETS | STA. | TO STA. | ILLINOIS FED. AID PROJECT |                                |            |             |  |

## SYMBOLS

Note: All dimensions are in INCHES (millimeters) unless otherwise shown