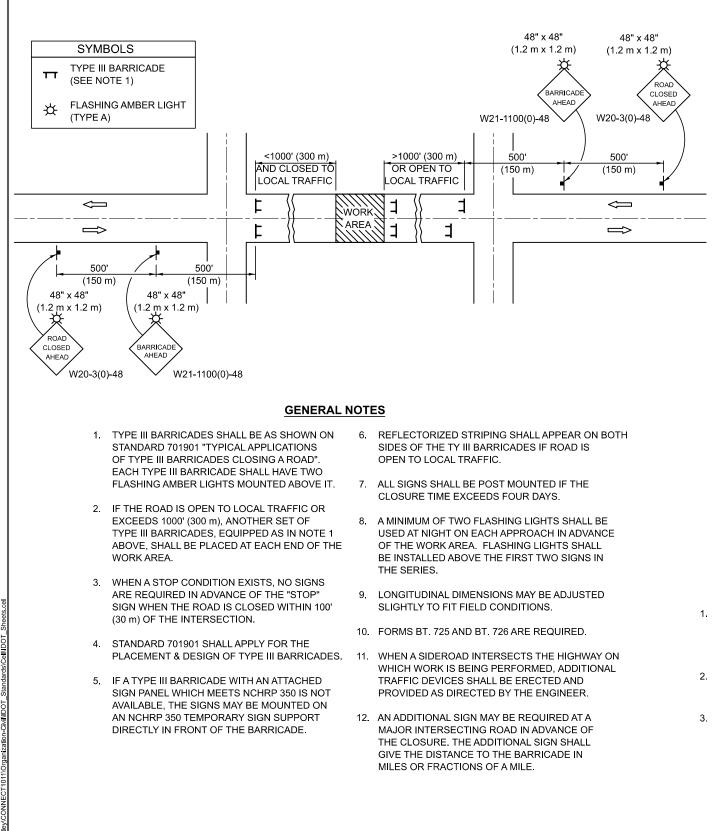

**ROAD CLOSURE** 

|  |                          |            |                     |                              |                                                                             |                                  | DISTRICT 5 DETAIL NO. 70200000 |          |            |
|--|--------------------------|------------|---------------------|------------------------------|-----------------------------------------------------------------------------|----------------------------------|--------------------------------|----------|------------|
|  | USER NAME = Eric. Thomas | DESIGNED - | REVISED _ 11/06     |                              | TRAFFIC CONTROL & PROTECTION DEVICES<br>(ROAD & SIDEROAD / STREET CLOSURES) |                                  | F.A. SECTION                   | COUNTY T | OTAL SHEET |
|  |                          | DRAWN -    | REVISED _ 12/07     | STATE OF ILLINOIS            |                                                                             |                                  |                                |          |            |
|  | PLOT SCALE = \$SCALE\$   | CHECKED _  | REVISED _ 09/09 KJT | DEPARTMENT OF TRANSPORTATION |                                                                             |                                  | CONTRACT NO.                   |          |            |
|  | PLOT DATE = 12/7/2022    | DATE _     | REVISED -           |                              | SCALE:                                                                      | SHEET 1 OF 1 SHEETS STA. TO STA. | ILLINOIS FED. AID PROJECT      |          |            |

## SIDEROAD / STREET CLOSURE