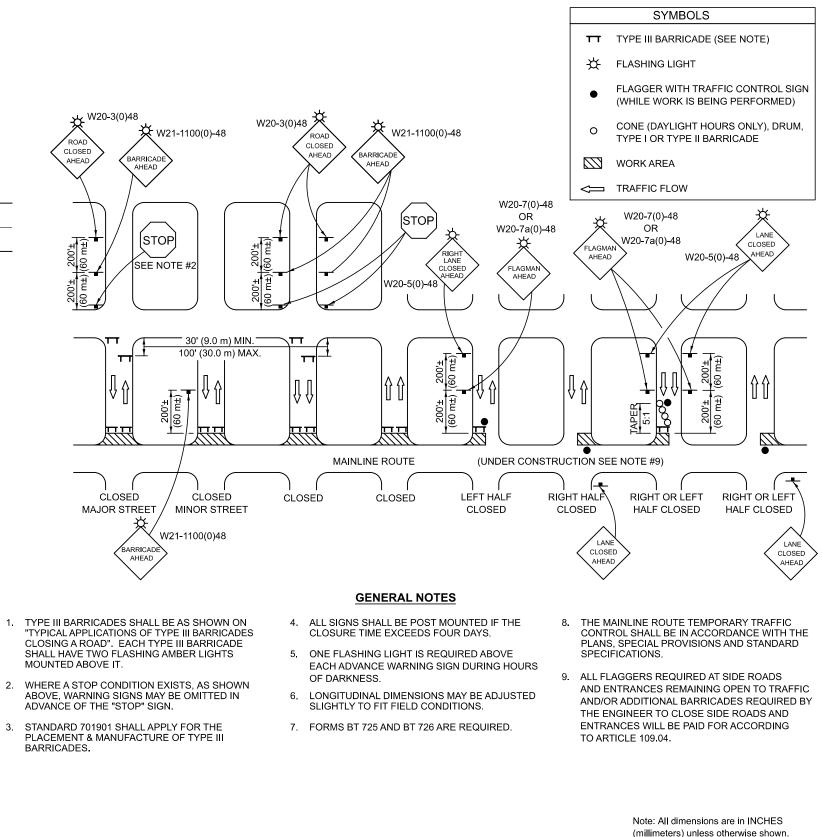

**ROAD CLOSURE** 

|  |                          |            |                     |                              |                                                                             |                                  | DISTRICT 5 DETAIL NO. 70200000 |          |            |
|--|--------------------------|------------|---------------------|------------------------------|-----------------------------------------------------------------------------|----------------------------------|--------------------------------|----------|------------|
|  | USER NAME = Eric. Thomas | DESIGNED - | REVISED _ 11/06     |                              | TRAFFIC CONTROL & PROTECTION DEVICES<br>(ROAD & SIDEROAD / STREET CLOSURES) |                                  | F.A. SECTION                   | COUNTY T | OTAL SHEET |
|  |                          | DRAWN -    | REVISED _ 12/07     | STATE OF ILLINOIS            |                                                                             |                                  |                                |          |            |
|  | PLOT SCALE = \$SCALE\$   | CHECKED _  | REVISED _ 09/09 KJT | DEPARTMENT OF TRANSPORTATION |                                                                             |                                  | CONTRACT NO.                   |          |            |
|  | PLOT DATE = 12/7/2022    | DATE _     | REVISED -           |                              | SCALE:                                                                      | SHEET 1 OF 1 SHEETS STA. TO STA. | ILLINOIS FED. AID PROJECT      |          |            |

## SIDEROAD / STREET CLOSURE