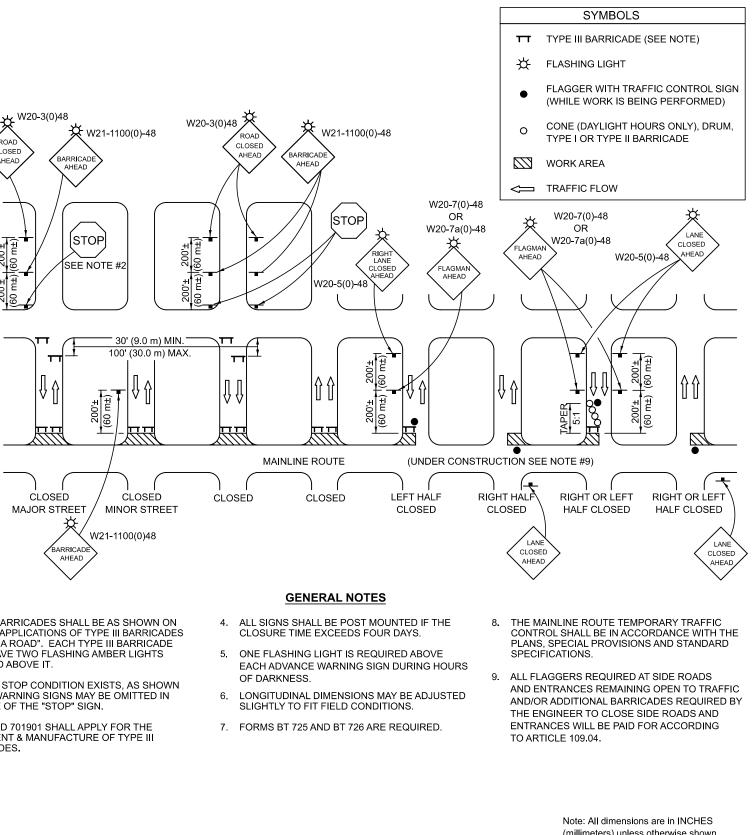

**ROAD CLOSURE** 

|  |                          |            |                     |                              |                                                                             |                                  | DISTRICT 5 DETAIL NO. 70200000 |          |            |
|--|--------------------------|------------|---------------------|------------------------------|-----------------------------------------------------------------------------|----------------------------------|--------------------------------|----------|------------|
|  | USER NAME = Eric. Thomas | DESIGNED - | REVISED _ 11/06     |                              | TRAFFIC CONTROL & PROTECTION DEVICES<br>(ROAD & SIDEROAD / STREET CLOSURES) |                                  | F.A. SECTION                   | COUNTY T | OTAL SHEET |
|  |                          | DRAWN -    | REVISED _ 12/07     | STATE OF ILLINOIS            |                                                                             |                                  |                                |          |            |
|  | PLOT SCALE = \$SCALE\$   | CHECKED _  | REVISED _ 09/09 KJT | DEPARTMENT OF TRANSPORTATION |                                                                             |                                  | CONTRACT NO.                   |          |            |
|  | PLOT DATE = 12/7/2022    | DATE _     | REVISED -           |                              | SCALE:                                                                      | SHEET 1 OF 1 SHEETS STA. TO STA. | ILLINOIS FED. AID PROJECT      |          |            |

## SIDEROAD / STREET CLOSURE