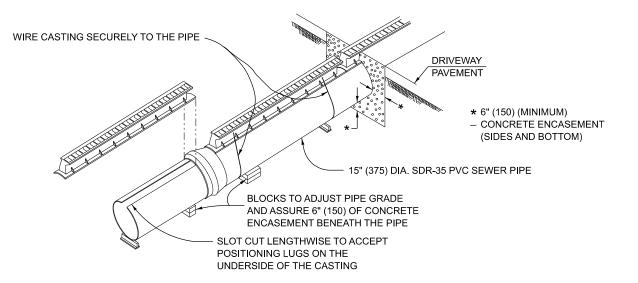

#### **SECTION A-A**

# **SECTION B-B**

# **SECTION**





#### **ELEVATION**

# **GENERAL NOTES**

THE GRATES SHALL BE NEENAH R-3599 OR EQUIVALENT.
THIS WORK SHALL BE PAID FOR AT THE CONTRACT UNIT
PRICE PER FOOT (METER) FOR VANE DRAINS, WHICH PRICE
SHALL BE PAYMENT IN FULL FOR ALL LABOR AND MATERIALS
NECESSARY FOR THE INSTALLATION OF THE VANE DRAIN.
THE STORM SEWER SHALL BE PAID FOR SEPARATELY.

THE PROPOSED STORM SEWER SHALL BE PLUGGED ON THE UPSTREAM END WHERE APPLICABLE.

Note: All dimensions are in INCHES (millimeters) unless otherwise shown.

|                               |            |                 |                                                |             |              |        |         |        |         | DISTRICT 5 DETAIL NO. X0323344 |              |       |  |  |
|-------------------------------|------------|-------------