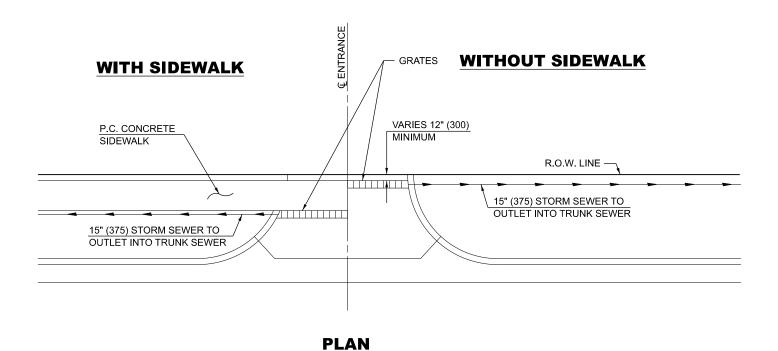

# **GENERAL NOTES**

THE GRATES SHALL BE NEENAH R-3599 OR EQUIVALENT.
THIS WORK SHALL BE PAID FOR AT THE CONTRACT UNIT
PRICE PER FOOT (METER) FOR VANE DRAINS, WHICH PRICE
SHALL BE PAYMENT IN FULL FOR ALL LABOR AND MATERIALS
NECESSARY FOR THE INSTALLATION OF THE VANE DRAIN.
THE STORM SEWER SHALL BE PAID FOR SEPARATELY.

THE PROPOSED STORM SEWER SHALL BE PLUGGED ON THE UPSTREAM END WHERE APPLICABLE.

Note: All dimensions are in INCHES (millimeters) unless otherwise shown.

|                               |            |                 |                                                |             |              |        |         |        |         | DISTRICT 5 DETAIL NO. X0323344 |              |       |  |  |
|-------------------------------|------------|-----------------|------------------------------------------------|-------------|--------------|--------|---------|--------|---------|--------------------------------|--------------|-------|--|--|
| USER NAME = Bridgette.Pierson | DESIGNED - | REVISED - 11/06 | STATE OF ILLINOIS DEPARTMENT OF TRANSPORTATION | !           |              |        |         | F.A.   | SECTION | COUNTY                         | TOTAL        | SHEET |  |  |
|                               | DRAWN -    | REVISED _       |                                                | VANE DRAINS |              |        | IXIL.   |        |         | GHEETO                         |              |       |  |  |
| PLOT SCALE = \$SCALE\$        | CHECKED -  | REVISED _       |                                                |             |              |        |         |        |         |                                | CONTRACT NO. |       |  |  |
| PLOT DATE = 4/26/2024         | DATE -     | REVISED -       |                                                | SCALE:      | SHEET 1 OF 1 | SHEETS | STA. TO | O STA. |         | ILLINOIS FED. A                | PROJECT      |       |  |  |