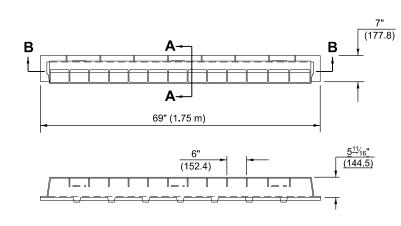

#### **SECTION A-A**

# **SECTION B-B**

#### **ELEVATION**

# **GENERAL NOTES**

THE GRATES SHALL BE NEENAH R-3599 OR EQUIVALENT.
THIS WORK SHALL BE PAID FOR AT THE CONTRACT UNIT
PRICE PER FOOT (METER) FOR VANE DRAINS, WHICH PRICE
SHALL BE PAYMENT IN FULL FOR ALL LABOR AND MATERIALS
NECESSARY FOR THE INSTALLATION OF THE VANE DRAIN.
THE STORM SEWER SHALL BE PAID FOR SEPARATELY.