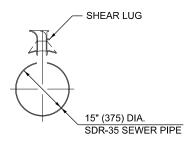

#### **SECTION A-A**

# **SECTION B-B**

# **SECTION**





#### **ELEVATION**

# **GENERAL NOTES**

THE GRATES SHALL BE NEENAH R-3599 OR EQUIVALENT.
THIS WORK SHALL BE PAID FOR AT THE CONTRACT UNIT
PRICE PER FOOT (METER) FOR VANE DRAINS, WHICH PRICE
SHALL BE PAYMENT IN FULL FOR ALL LABOR AND MATERIALS
NECESSARY FOR THE INSTALLATION OF THE VANE DRAIN.
THE STORM SEWER SHALL BE PAID FOR SEPARATELY.

THE PROPOSED STORM SEWER SHALL BE PLUGGED ON THE UPSTREAM END WHERE APPLICABLE.

Note: All dimensions are in INCHES (millimeters) unless otherwise shown.

|                               |            |                 |                                                |             |              |        |         |        |         | DISTRICT 5 DETAIL NO. X0323344 |              |       |  |  |