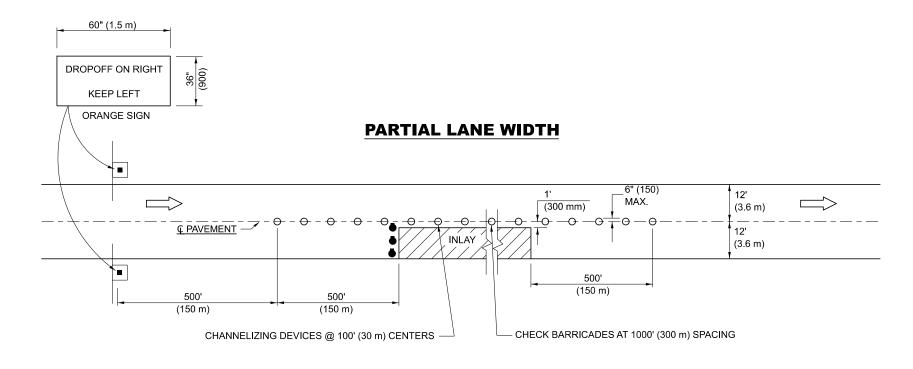

TRAFFIC CONTROL DETAILS NOT SHOWN SHALL BE ACCORDING TO TRAFFIC CONTROL STANDARD 701401.

PASSING LANE CLOSURES SHALL BE SIMILAR. SIGN SHALL READ "DROP OFF ON LEFT, KEEP RIGHT", AND THE TEMPORARY PAVEMENT MARKING LINE 4" (100 mm) SHALL BE A SOLID WHITE LINE.

AT RAMPS, THE INLAY WORK AREA SHALL BE STAGED TO COORDINATE WITH STANDARD 701411. TEMPORARY RAMPS THROUGH THE INLAY AREA TO MAINTAIN RAMP TRAFFIC IN LIEU OF STAGING WILL NOT BE ALLOWED.

## TYPICAL APPLICATIONS DRIVING LANE INLAY

SYMBOLS

 $\Box$ 

DIRECTION OF TRAVEL

DRUMS WITH FLASHING LIGHTS

O HIGH INTENSITY REFLECTORIZED VERTICAL BARRICADES

TRAFFIC CONTROL DETAILS NOT SHOWN SHALL BE ACCORDING TO TRAFFIC CONTROL STANDARD 701401.

AT RAMPS, THE INLAY WORK AREA SHALL BE STAGED TO COORDINATE WITH STANDARD 701411. TEMPORARY RAMPS THROUGH THE INLAY AREA TO MAINTAIN RAMP TRAFFIC IN LIEU OF STAGING WILL NOT BE ALLOWED.

Note: All dimensions are in INCHES (millimeters) unless otherwise shown.