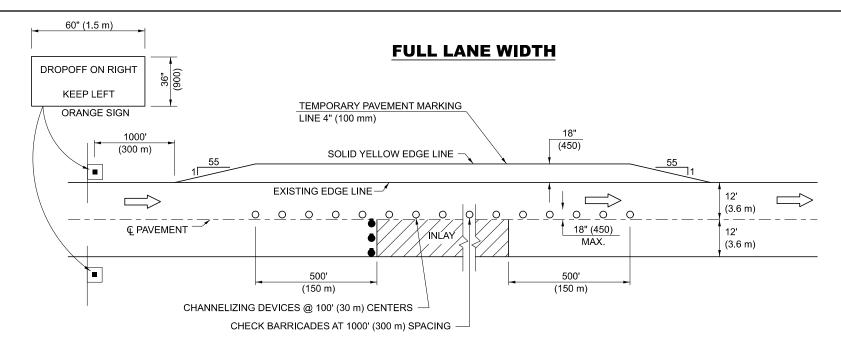

TRAFFIC CONTROL DETAILS NOT SHOWN SHALL BE ACCORDING TO TRAFFIC CONTROL STANDARD 701401.

PASSING LANE CLOSURES SHALL BE SIMILAR. SIGN SHALL READ "DROP OFF ON LEFT, KEEP RIGHT", AND THE TEMPORARY PAVEMENT MARKING LINE 4" (100 mm) SHALL BE A SOLID WHITE LINE.

AT RAMPS, THE INLAY WORK AREA SHALL BE STAGED TO COORDINATE WITH STANDARD 701411. TEMPORARY RAMPS THROUGH THE INLAY AREA TO MAINTAIN RAMP TRAFFIC IN LIEU OF STAGING WILL NOT BE ALLOWED.

## TYPICAL APPLICATIONS DRIVING LANE INLAY

SYMBOLS

 $\Box$ 

DIRECTION OF TRAVEL

DRUMS WITH FLASHING LIGHTS

O HIGH INTENSITY REFLECTORIZED VERTICAL BARRICADES

TRAFFIC CONTROL DETAILS NOT SHOWN SHALL BE ACCORDING TO TRAFFIC CONTROL STANDARD 701401.

AT RAMPS, THE INLAY WORK AREA SHALL BE STAGED TO COORDINATE WITH STANDARD 701411. TEMPORARY RAMPS THROUGH THE INLAY AREA TO MAINTAIN RAMP TRAFFIC IN LIEU OF STAGING WILL NOT BE ALLOWED.

Note: All dimensions are in INCHES (millimeters) unless otherwise shown.