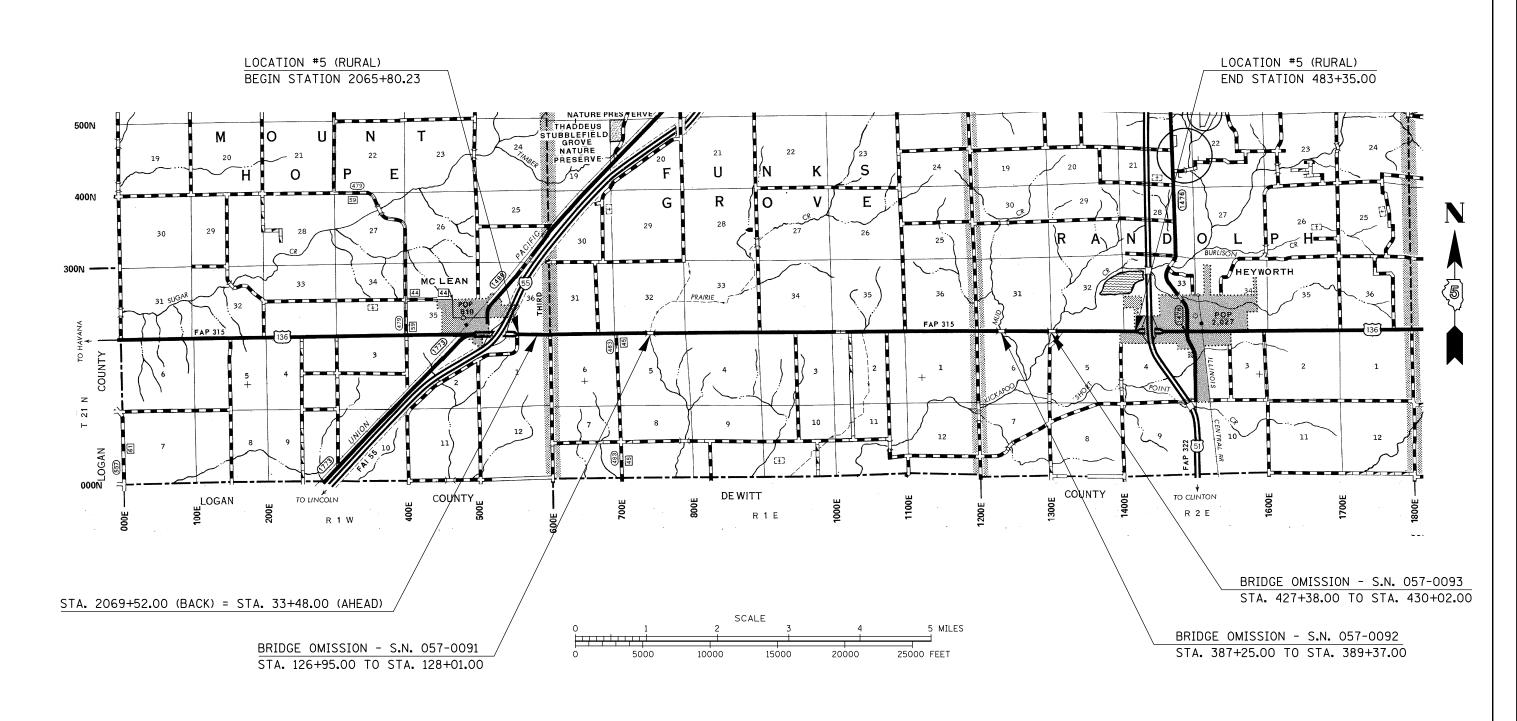

## LOCATION #4 - FAP 315 (US 136) FROM E. OF I-55 TO W. OF US 51 @ HEYWORTH (RURAL 2-LANE) MCLEAN COUNTY

TOTAL LENGTH OF LOCATION #4 = 45,358.77 FEET = 8.591 MILES NET LENGTH OF LOCATION #4 = 44,776.77 FEET = 8.480 MILES