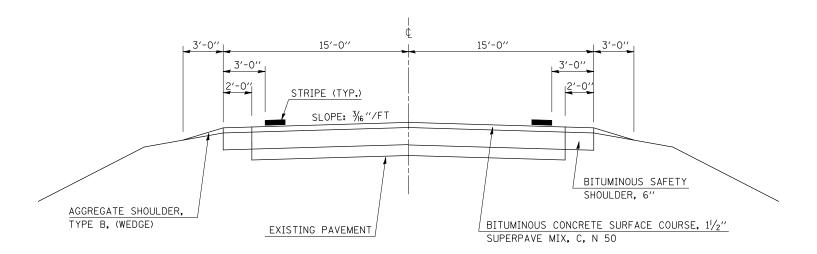

## EXISTING TYPICAL SECTION - FAP 693 (IL 9)

 STATION 0+00.00
 TO 71+75.00

 78+75.00
 373+81.00

## EXISTING TYPICAL SECTION - FAP 693 (IL 9)

STATION TO STATION 71+75.00

LOCATION #1

| FILE NAME =                       | USER NAME = austinrl         | DESIGNED - RLA | REVISED - |                              |                                             | F.A. SECTION                           | COUNTY TOTAL SHEET |
|-----------------------------------|------------------------------|----------------|-----------|------------------------------|---------------------------------------------|----------------------------------------|--------------------|
| c:\projects\d570736\cadsheets\d57 | 736-sht-typical.dgn          | DRAWN - RLA    | REVISED - | STATE OF ILLINOIS            | EXISTING TYPICAL SECTIONS                   | VAR. D5 CRACK & JOINT SEAL 2009-1      | MCLEAN 21 11       |
|                                   | PLOT SCALE = 100.0000 '/ IN. | CHECKED - JMS  | REVISED - | DEPARTMENT OF TRANSPORTATION |                                             |                                        | CONTRACT NO. 70736 |
|                                   | PLOT DATE = 10/14/2008       | DATE - 08-2008 | REVISED - |                              | SCALE: N/A SHEET NO. OF SHEETS STA. TO STA. | FED. ROAD DIST. NO.   ILLINOIS FED. AI | D PROJECT          |