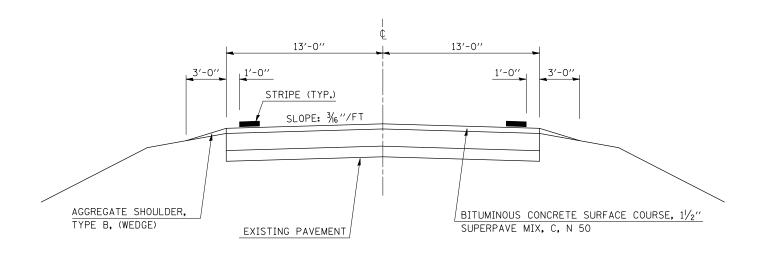

## EXISTING TYPICAL SECTION - FAP 693 (IL 9)

 STATION 0+00.00
 TO 71+75.00

 78+75.00
 373+81.00

## EXISTING TYPICAL SECTION - FAP 693 (IL 9)

STATION TO STATION 71+75.00

LOCATION #1

| FILE NAME =                       | USER NAME = austinrl         | DESIGNED - RLA | REVISED - |                              |                                             | F.A. SECTION                           | COUNTY TOTAL SHEET |
|-----------------------------------|------------------------------|----------------|-----------|------------------------------|---------------------------------------------|----------------------------------------|--------------------|
| c:\projects\d570736\cadsheets\d57 | 736-sht-typical.dgn          | DRAWN - RLA    | REVISED - | STATE OF ILLINOIS            | EXISTING TYPICAL SECTIONS                   | VAR. D5 CRACK & JOINT SEAL 2009-1      | MCLEAN 21 11       |
|                                   | PLOT SCALE = 100.0000 '/ IN. | CHECKED - JMS  | REVISED - | DEPARTMENT OF TRANSPORTATION |                                             |                                        | CONTRACT NO. 70736 |
|                                   | PLOT DATE = 10/14/2008       | DATE - 08-2008 | REVISED - |                              | SCALE: N/A SHEET NO. OF SHEETS STA. TO STA. | FED. ROAD DIST. NO.   ILLINOIS FED. AI | D PROJECT          |