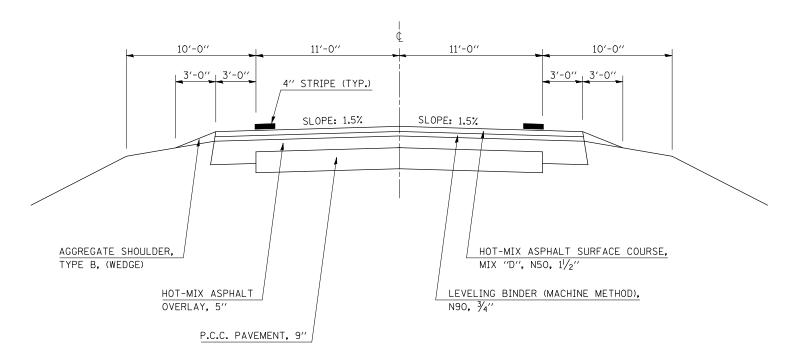

## **EXISTING TYPICAL SECTION - FAP 317 (US 24)**

STATION TO STATION 1133+00.00

LOCATION #5

| FILE NAME =                            | USER NAME = austinrl         | DESIGNED - RLA | REVISED - |                              |                           |           |    |        |      | F.A.     |         | SECTIO      | N       | COUNTY         | TOTAL SHEET<br>SHEETS NO. |  |
|----------------------------------------|------------------------------|----------------|-----------|------------------------------|---------------------------|-----------|----|--------|------|----------|---------|-------------|---------|----------------|---------------------------|--|
| c:\projects\d570736\cadsheets\d570736- | nt-typical.dgn               | DRAWN - RLA    | REVISED - | STATE OF ILLINOIS            | EXISTING TYPICAL SECTIONS |           |    |        | VAR. | D5 CRACK | & JOINT | SEAL 2009-1 | MCLEAN  | 21 15          |                           |  |
|                                        | PLOT SCALE = 100.0000 '/ IN. | CHECKED - JMS  | REVISED - | DEPARTMENT OF TRANSPORTATION |                           |           |    |        |      |          |         |             |         | CONTRAC        | T NO. 70736               |  |
|                                        | PLOT DATE = 10/14/2008       | DATE - 08-2008 | REVISED - |                              | SCALE: N/A                | SHEET NO. | 0F | SHEETS | STA. | TO STA.  | FED. R  | AD DIST. N  | NO. ILL | INOIS FED. AIL | PROJECT                   |  |