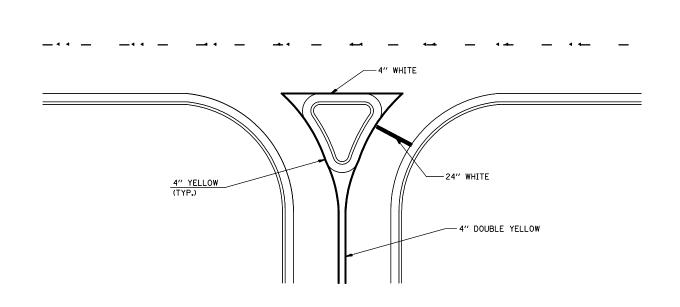

## GENERAL NOTES

- 1. WHEN MEDIANS ARE PRESENT, PAVEMENT MARKINGS ARE TO BE PLACED ADJACENT TO MEDIANS.
- SOME OF THE INFORMATION INCLUDED WITH THIS DETAIL MAY NOT BE APPLICABLE TO THIS IMPROVEMENT.
- PAVEMENT MARKINGS ARE TO BE EXTENDED THROUGH OMISSIONS WHEN APPLICABLE.
- 4. A STRIPING KEY IS AVAILABLE ELSEWHERE AND SHALL BE SHOWN WHERE THE QUANTITIES ARE LISTED.
- 5. FINAL PAVEMENT MARKINGS SHALL BE IN PLACE PRIOR TO PLACING ANY RAISED REFLECTIVE PAVEMENT MARKERS.
- 6. THE FOLLOWING CRITERIA SHALL BE USED FOR SELECTING THE DIAGONAL PAVEMENT MARKING SPACING, <30 MPH USE 15' (<50 km/h USE 4.5 m) 30-45 MPH USE 20' (50-75 km/h USE 6.0 m) >45 MPH USE 30' (>75 km/h USE 9.0 m)