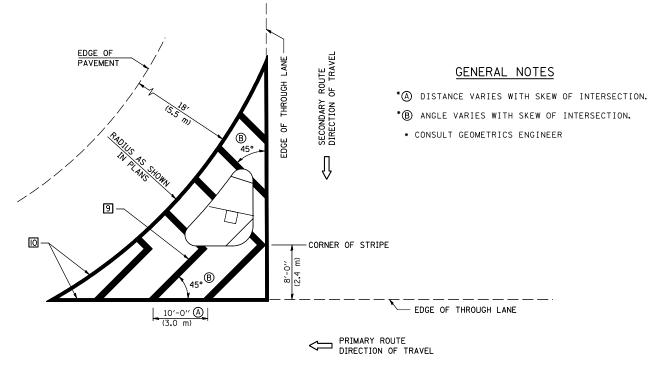

## GENERAL NOTES

- 1. WHEN MEDIANS ARE PRESENT, PAVEMENT MARKINGS ARE TO BE PLACED ADJACENT TO MEDIANS.
- SOME OF THE INFORMATION INCLUDED WITH THIS DETAIL MAY NOT BE APPLICABLE TO THIS IMPROVEMENT.
- PAVEMENT MARKINGS ARE TO BE EXTENDED THROUGH OMISSIONS WHEN APPLICABLE.
- 4. A STRIPING KEY IS AVAILABLE ELSEWHERE AND SHALL BE SHOWN WHERE THE QUANTITIES ARE LISTED.
- 5. FINAL PAVEMENT MARKINGS SHALL BE IN PLACE PRIOR TO PLACING ANY RAISED REFLECTIVE PAVEMENT MARKERS.
- 6. THE FOLLOWING CRITERIA SHALL BE USED FOR SELECTING THE DIAGONAL PAVEMENT MARKING SPACING, <30 MPH USE 15' (<50 km/h USE 4.5 m) 30-45 MPH USE 20' (50-75 km/h USE 6.0 m) >45 MPH USE 30' (>75 km/h USE 9.0 m)

<u>ISLAND</u>

RIGHT IN - RIGHT OUT ACCESS

Note: All dimensions are in INCHES (millimeters) unless otherwise shown.

|                                         |                             |            |                 |                              |                              |                                      | DISTRICT 5 DETAIL NO. 7800AAAA |                                 |        |                        |
|-----------------------------------------|-----------------------------|------------|-----------------|------------------------------|------------------------------|--------------------------------------|--------------------------------|---------------------------------|--------|------------------------|
| FILE NAME =                             | USER NAME = austinrl        | DESIGNED - | REVISED - 11/06 |                              |                              | PAVEMENT MARKING AND MARKERS         | F.A.                           | SECTION                         | COUNTY | TOTAL SHEET SHEETS NO. |
| c:\projects\d570736\cadsheets\d570736-s | nt-details.dgn              | DRAWN -    | REVISED -       | STATE OF ILLINOIS            | (RURAL & URBAN APPLICATIONS) |                                      |                                | D5 CRACK & JOINT SEAL 2009-1    | MCLEAN | 21 19                  |
|                                         | PLOT SCALE = 40.0000 '/ IN. | CHECKED -  | REVISED -       | DEPARTMENT OF TRANSPORTATION |                              |                                      |                                | CONTRACT NO. 7                  |        |                        |
|                                         | PLOT DATE = 10/14/2008      | DATE -     | REVISED -       |                              | SCALE:                       | SHEET NO. 3 OF 4 SHEETS STA. TO STA. | FED. ROA                       | AD DIST. NO.   ILLINOIS FED. AI |        |                        |