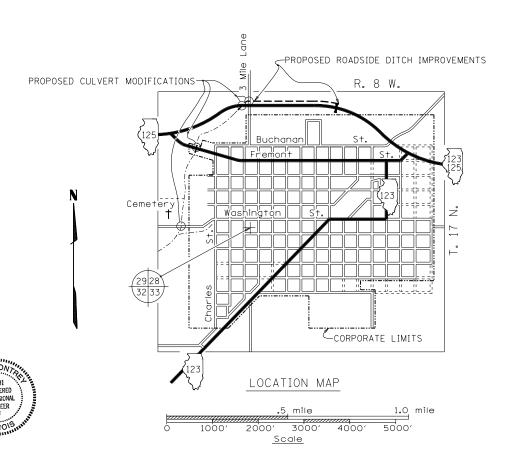

|
| 701001      | Off-Rd Operations 2L, 2W, More Than 15' (4.5 m) Away                                       |
| 701006      | Off-Rd Operations 2L, 2W, 15' (4.5 M) To 24" (600 mm) to Pavement Edge                     |
| 701901      | Traffic Control Devices                                                                    |
| B.L.R. 21-5 | Typical Application Of Traffic Control Devices<br>For Construction On Rural Local Highways |
| 701201      | Lane Closure 2L, 2W Day Only Speeds ≥ 45 MPH                                               |
| 701311      | Lane Closure 2L, 2W Moving Operations - Day Only                                           |
|             |                                                                                            |



Montrey 12/11/12 27/11/22

ILLINOIS LICENSED STRUCTURAL ENGINEER NO. 081-005450
LICENSE EXPIRES 11-30-14

ILLINOIS REGISTERED PROFESSIONAL ENGINEER NO. 062-049591
LICENSE EXPIRES 11-30-13

APPROVED BY Color DATE 12-13-12