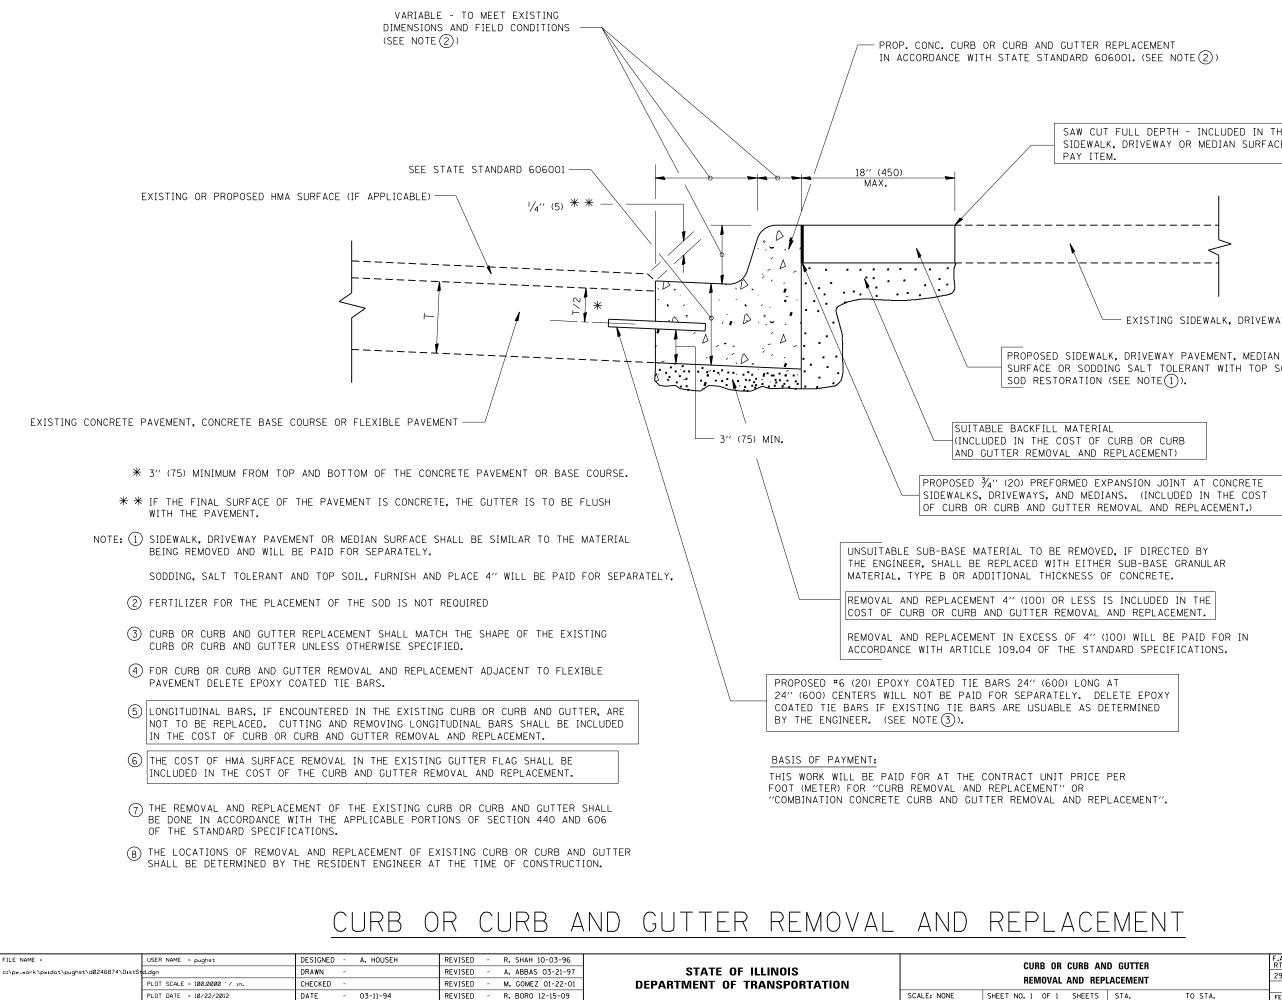

SAW CUT FULL DEPTH - INCLUDED IN THE COST OF SIDEWALK, DRIVEWAY OR MEDIAN SURFACE REMOVAL

EXISTING SIDEWALK, DRIVEWAY, MEDIAN SURFACE, SOD OR GROUND.

SURFACE OR SODDING SALT TOLERANT WITH TOP SOIL, 4" (100)