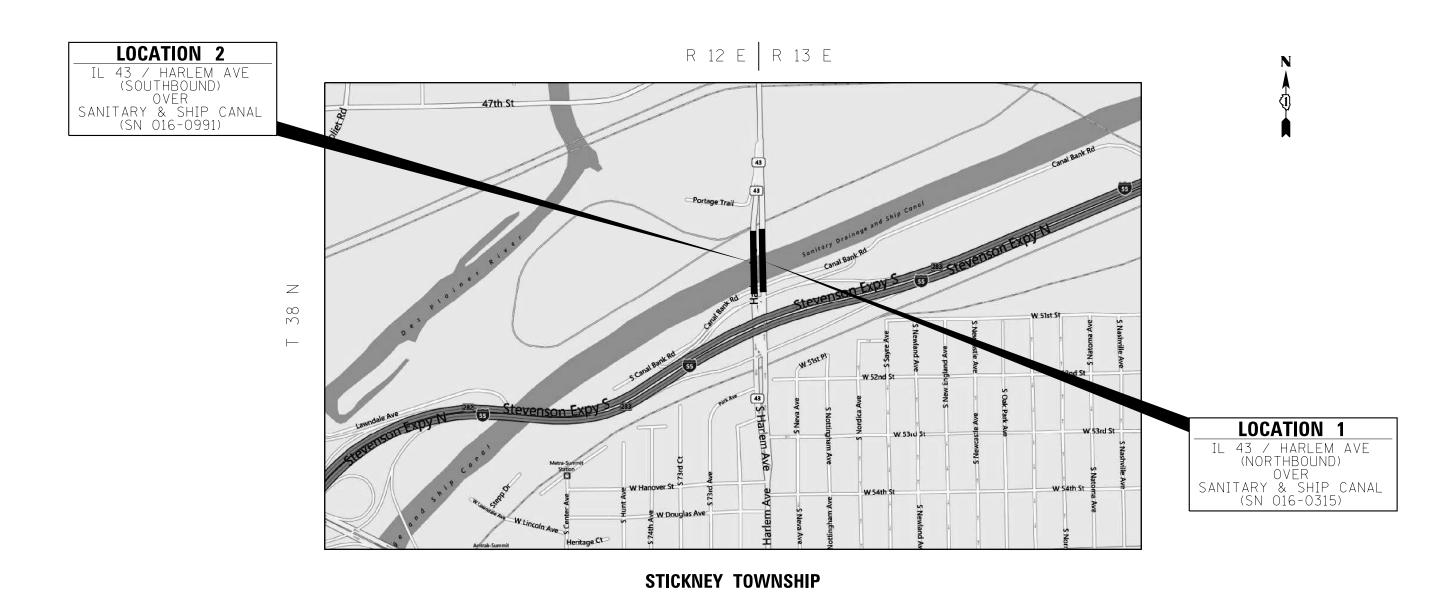

## **TRAFFIC DATA**

(IL 43)

2009 ADT = 38,000

POSTED SPEED LIMIT = 40 MPH

|   | FILE NAME =                              | USER NAME = pughst           | DESIGNED - | REVISED - |                              | IL RTE. 43 /HARLEM AVE. (OVER SANTARY & SHIP CANAL) |       |    |        |          |         | RTE.       | SECTION                   | COUNTY | SHEETS | NO. |
|---|------------------------------------------|------------------------------|------------|-----------|------------------------------|-----------------------------------------------------|-------|----|--------|----------|---------|------------|---------------------------|--------|--------|-----|
|   | c:\pw_work\pwidot\pughst\d0319399\D10891 | 3-sht-plan.dgn               | DRAWN -    | REVISED - | STATE OF ILLINOIS            | ,                                                   |       |    |        | <b>,</b> | 348     | 2012-078BP | соок                      | 36     | 4      |     |
|   |                                          | PLOT SCALE = 100.0000 '/ in. | CHECKED -  | REVISED - | DEPARTMENT OF TRANSPORTATION | LOCATION MAP                                        |       |    |        |          |         |            | CONTRACT NO. 60V87        |        |        |     |
| L | \$MODELNAME\$                            | PLOT DATE = 11/9/2012        | DATE -     | REVISED - |                              | SCALE:                                              | SHEET | OF | SHEETS | STA.     | TO STA. |            | ILLINOIS FED. AID PROJECT |        |        |     |