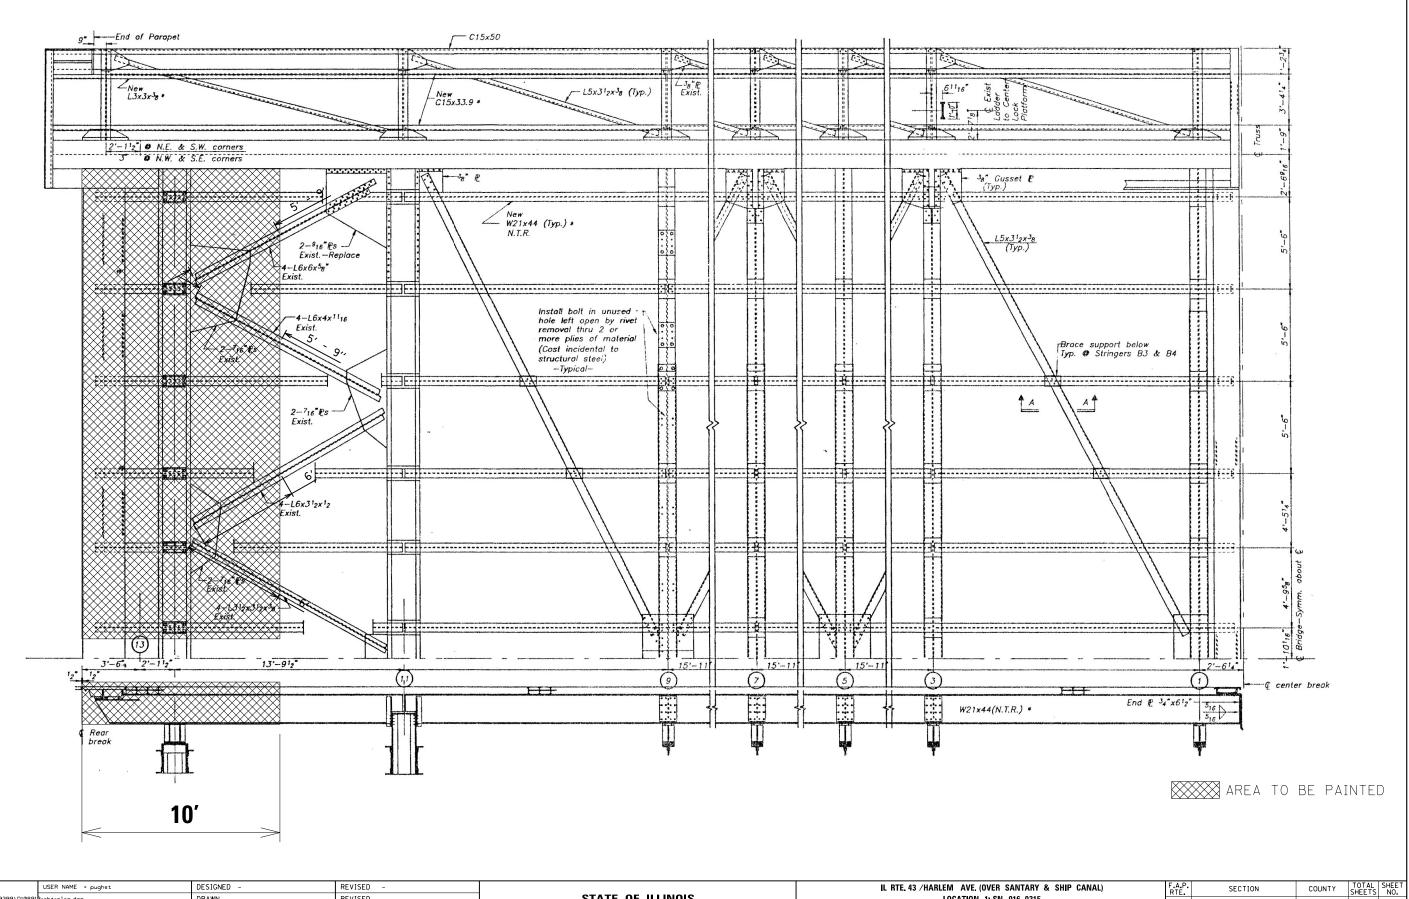

## NORTH & SOUTH ENDS OF BRIDGE DECK

| FILE NAME =                              | USER NAME = pughst           | DESIGNED - | REVISED - |                              | IL RTE. 43 /HARLEM AVE. (OVER SANTARY & SHIP CANAL)<br>LOCATION 1: SN 016-0315 |                           | F.A.P.             | SECTION    | COUNTY        | TOTAL S     | SHEET |  |
|------------------------------------------|------------------------------|------------|-----------|------------------------------|--------------------------------------------------------------------------------|---------------------------|--------------------|------------|---------------|-------------|-------|--|
| c:\pw_work\pwidot\pughst\d0319399\D10891 | B-sht-plan.dgn               | DRAWN -    | REVISED - | STATE OF ILLINOIS            |                                                                                |                           | 348                | 2012-078BP | СООК          | 36          | 6     |  |
|                                          | PLOT SCALE = 100.0000 '/ in. | CHECKED -  | REVISED - | DEPARTMENT OF TRANSPORTATION | EXISTING BRIDGE PLAN                                                           |                           | CONTRACT NO. 60V87 |            |               |             | JV87  |  |
| \$MODELNAME\$                            | PLOT DATE = 11/9/2012        | DATE -     | REVISED - |                              | SCALE:                                                                         | SHEET 2 OF 25 SHEETS STA. | TO STA.            |            | ILLINOIS FED. | AID PROJECT |       |  |