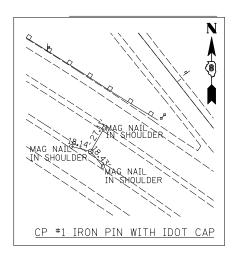

| FILE NAME =         | USER NAME = thompsrd         | DESIGNED | RDT      | REVISED - |                              |                         |                         |      |         | F.A.P. | SECTION    | COUNTY TOTAL SHEETS |
|---------------------|------------------------------|----------|----------|-----------|------------------------------|-------------------------|-------------------------|------|---------|--------|------------|---------------------|
| D876884-sht-ATB.dgn |                              | DRAWN    | RDT      | REVISED - | STATE OF ILLINOIS            | TIES AND CONTROL POINTS |                         |      |         | 103    | 27-1-VHB-1 | ST. CLAIR 277       |
|                     | PLOT SCALE = 100.0000 '/ IN. | CHECKED  | GC       | REVISED - | DEPART