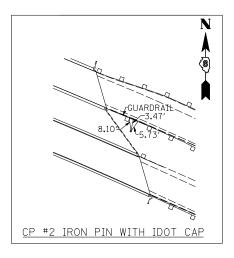

| FILE NAME =         | USER NAME = thompsrd         | DESIGNED | RDT      | REVISED - |                              |                         |                         |      |         | F.A.P. | SECTION    | COUNTY TOTAL SHEETS |
|---------------------|------------------------------|----------|----------|-----------|------------------------------|-------------------------|-------------------------|------|---------|--------|------------|---------------------|
| D876884-sht-ATB.dgn |                              | DRAWN    | RDT      | REVISED - | STATE OF ILLINOIS            | TIES AND CONTROL POINTS |                         |      |         | 103    | 27-1-VHB-1 | ST. CLAIR 277       |
|                     | PLOT SCALE = 100.0000 '/ IN. | CHECKED  | GC       | REVISED - | DEPA