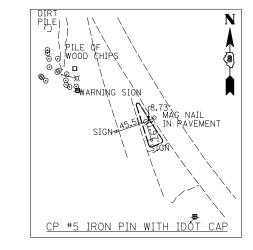

| FILE NAME =         | USER NAME = thompsrd         | DESIGNED | RDT      | REVISED - |                              |                         |                         |      |         | F.A.P. | SECTION    | COUNTY TOTAL SHEETS |
|---------------------|------------------------------|----------|----------|-----------|------------------------------|-------------------------|-------------------------|------|---------|--------|------------|---------------------|
| D876884-sht-ATB.dgn |                              | DRAWN    | RDT      | REVISED - | STATE OF ILLINOIS            | TIES AND CONTROL POINTS |                         |      |         | 103    | 27-1-VHB-1 | ST. CLAIR 277       |
|                     | PLOT SCALE = 100.0000 '/ IN. | CHECKED  | GC       | REVISED - | DEPARTME