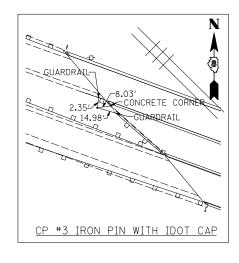

| FILE NAME =         | USER NAME = thompsrd         | DESIGNED | RDT      | REVISED - |                              |                         |                         |      |         | F.A.P. | SECTION    | COUNTY TOTAL SHEETS |
|---------------------|------------------------------|----------|----------|-----------|------------------------------|-------------------------|-------------------------|------|---------|--------|------------|---------------------|
| D876884-sht-ATB.dgn |                              | DRAWN    | RDT      | REVISED - | STATE OF ILLINOIS            | TIES AND CONTROL POINTS |                         |      |         | 103    | 27-1-VHB-1 | ST. CLAIR 277       |
|                     | PLOT SCALE = 100.0000 '/ IN. | CHECKED  | GC       | REVISED - | DE