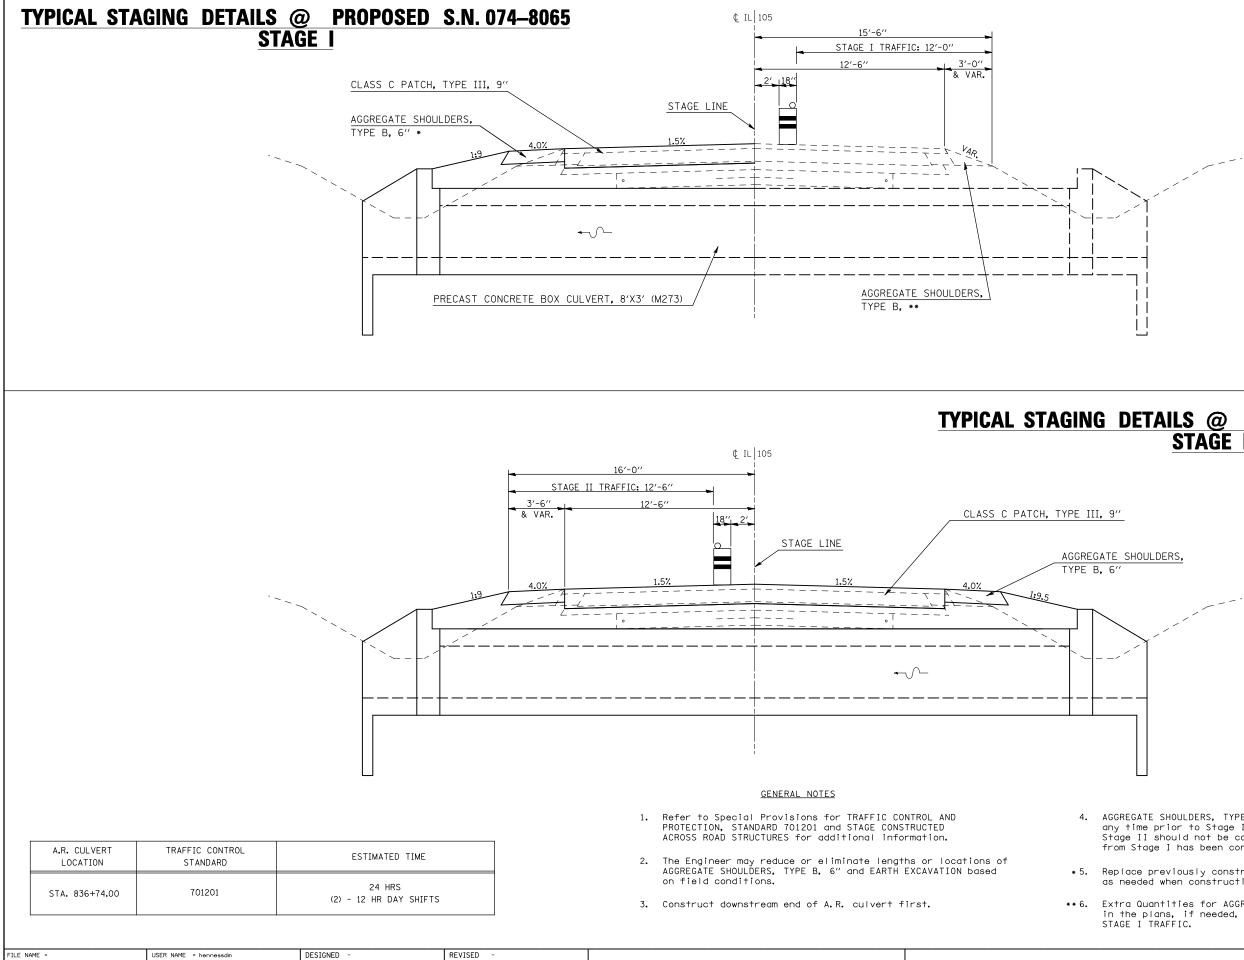

## TYPICAL STAGING DETAILS @ PROPOSED S.N. 074-8065 STAGE II

4. AGGREGATE SHOULDERS, TYPE B, 6" for Stage I may be completed at any time prior to Stage I. AGGREGATE SHOULDERS, TYPE B, 6" for Stage II should not be completed until the half-width culvert from Stage I has been constructed.

• 5. Replace previously constructed AGGREGATE SHOULDERS, TYPE B, 6" as needed when construction is completed.

\*\*6. Extra Quantities for AGGREGATE SHOULDERS, TYPE B are included in the plans, if needed, to build up the existing shoulder for STAGE I TRAFFIC.