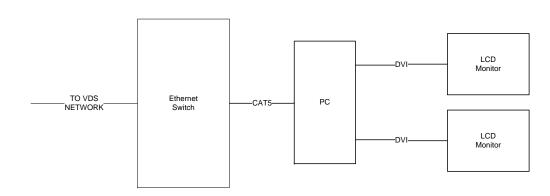

VIDEO DISTRIBUTION SYSTEM WORKSTATION TYPE A

VIDEO DISTRIBUTION SYSTEM WORKSTATION TYPE B

|           |                 |                |         | _ |
|-----------|-----------------|----------------|---------|---|
| FILE NAME | USER NAME       | DESIGNED       | REVISED |   |
|           |                 | DRAWN          | REVISED | ĺ |
|           | PLOT SCALE NONE | CHECKED        | REVISED | ĺ |
|           | PLOT DATE       | DATE 5/15/2013 | REVISED | ĺ |