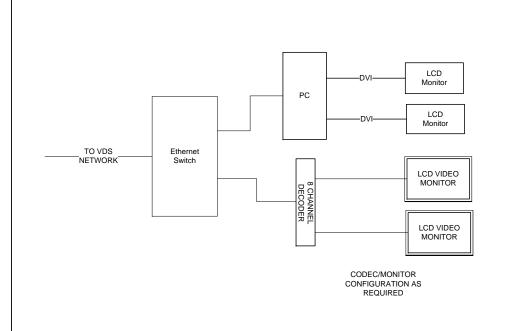

VIDEO DISTRIBUTION SYSTEM WORKSTATION TYPE A

VIDEO DISTRIBUTION SYSTEM WORKSTATION TYPE B

|           |                 |                |         | _ |
|-----------|-----------------|----------------|---------|---|
| FILE NAME | USER NAME       | DESIGNED       | REVISED |   |
|           |                 | DRAWN          | REVISED | ĺ |
|           | PLOT SCALE NONE | CHECKED        | REVISED | ĺ |
|           | PLOT DATE       | DATE 5/15/2013 | REVISED | ĺ |