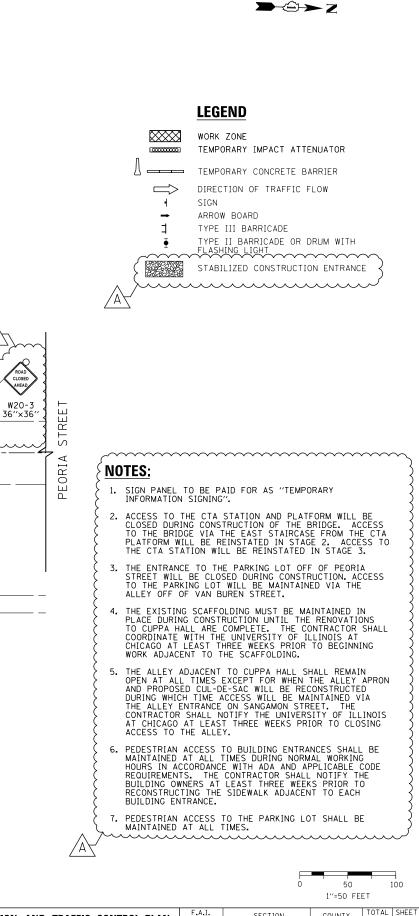

|                       | D160W29-Sht-Staging-11A.dgn                             | DESIGNED - JDT                     | REVISED - 🛕 12/18/2013 |                              | SUGGESTED STAGES OF CONSTRUCTION AND TRAFFIC CONTROL PLAN           |  |  |  | F.A.I.<br>RTE. | SECTION                                         | COUNTY    | TOTAL SHEET<br>SHEETS NO. |        |
|-----------------------|---------------------------------------------------------|------------------------------------|------------------------|------------------------------|---------------------------------------------------------------------|--|--|--|----------------|-------------------------------------------------|-----------|---------------------------|--------|
| <b>Tran</b> Systems > | USER NAME = BAWitort                                    | DRAWN - JTR                        | REVISED -              | DEPARTMENT OF TRANSPORTATION | PEORIA STREET STAGE 1A                                              |  |  |  |                | 90/94/290                                       | 2013-011R | СООК                      | 356 51 |
|                       | PLOT SCALE = 100.0000 ' / 10.<br>PLOT DATE = 12/19/2013 | CHECKED - JMG<br>DATE - 10/30/2013 | REVISED -<br>REVISED - |                              | SCALE: 1"=50" SHEET 1 OF 3 SHEET STALE STAL 3700+00 TO STAL 3710+00 |  |  |  | _              | CONTRACT NO. 60W29<br>ILLINOIS FED. AID PROJECT |           |                           |        |