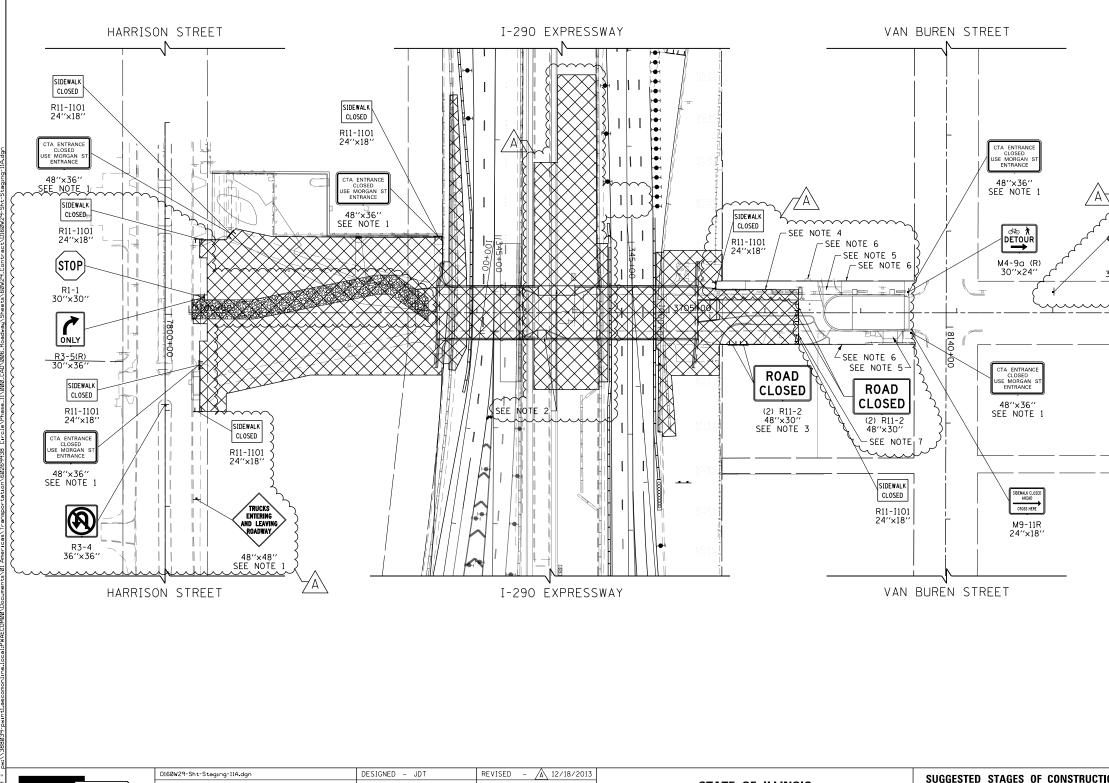

|                       | D160W29-Sht-Staging-11A.dgn                             | DESIGNED - JDT                     | REVISED - 🛕 12/18/2013 |                              | SUGGESTED STAGES OF CONSTRUCTION AND TRAFFIC CONTROL PLAN           |  |  |  | F.A.I.<br>RTE. | SECTION                                         | COUNTY    | TOTAL SHEET<br>SHEETS NO. |        |
|-----------------------|---------------------------------------------------------|------------------------------------|------------------------|------------------------------|---------------------------------------------------------------------|--|--|--|----------------|-------------------------------------------------|-----------|---------------------------|--------|
| <b>Tran</b> Systems > | USER NAME = BAWitort                                    | DRAWN - JTR                        | REVISED -              | DEPARTMENT OF TRANSPORTATION | PEORIA STREET STAGE 1A                                              |  |  |  |                | 90/94/290                                       | 2013-011R | СООК                      | 356 51 |
|                       | PLOT SCALE = 100.0000 ' / 10.<br>PLOT DATE = 12/19/2013 | CHECKED - JMG<br>DATE - 10/30/2013 | REVISED -<br>REVISED - |                              | SCALE: 1"=50" SHEET 1 OF 3 SHEET STALE STAL 3700+00 TO STAL 3710+00 |  |  |  | _              | CONTRACT NO. 60W29<br>ILLINOIS FED. AID PROJECT |           |                           |        |