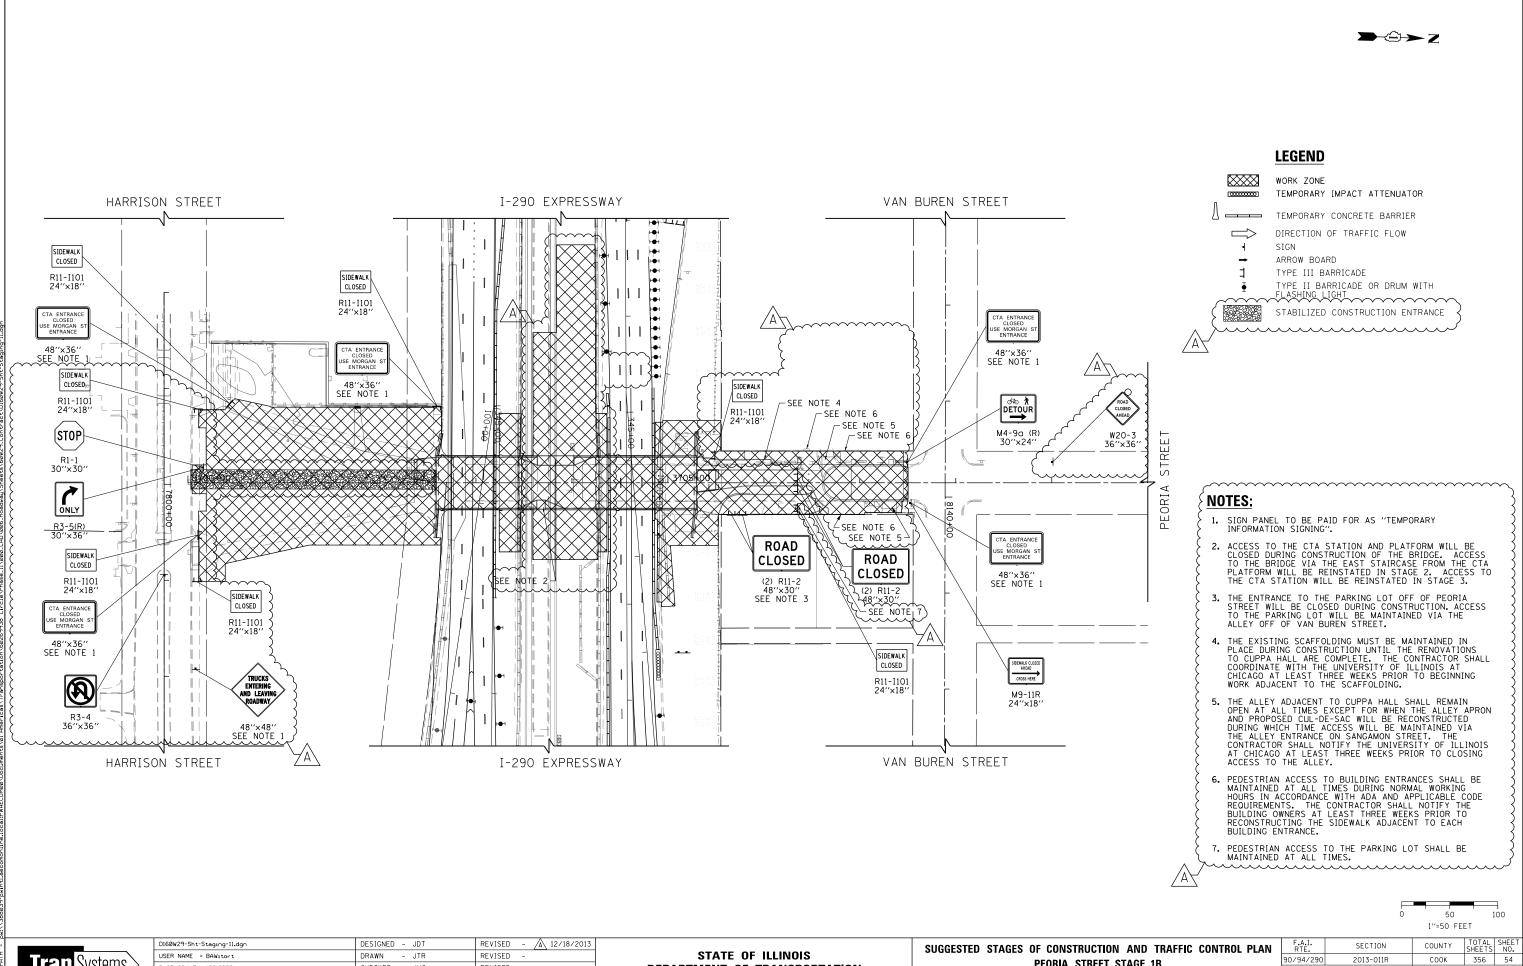

| <b>, Tran</b> Systems | D160W29-Sht-Staging-11.dgn    | DESIGNED - JDT    | REVISED - A 12/18/2013 |                              | SUGGESTED STAGES OF CONSTRUCTION |         |      |        |  |
|-----------------------|-------------------------------|-------------------|------------------------|------------------------------|----------------------------------|---------|------|--------|--|
|                       | USER NAME = BAWitort          | DRAWN – JTR       | REVISED -              | STATE OF ILLINOIS            | PEORIA STREET S                  |         |      |        |  |
|                       | PLOT SCALE = 100.0000 ' / in. | CHECKED - JMG     | REVISED -              | DEPARTMENT OF TRANSPORTATION |                                  |         |      |        |  |
|                       | PLOT DATE = 12/19/2013        | DATE - 10/30/2013 | REVISED -              |                              | SCALE: 1"=50"                    | SHEET 1 | OF 3 | SHEETS |  |

| STAGE 1B |             | 90/94/290      | 2013-011 | 2        | COOK     | 356        | 54    |  |
|----------|-------------|----------------|----------|----------|----------|------------|-------|--|
|          |             |                |          |          | CONTRACT | NO.        | 60W29 |  |
|          | STA.3700+00 | TO STA.3710+00 |          | ILLINOIS | FED. A   | ID PROJECT |       |  |
|          |             |                |          |          |          |            |       |  |