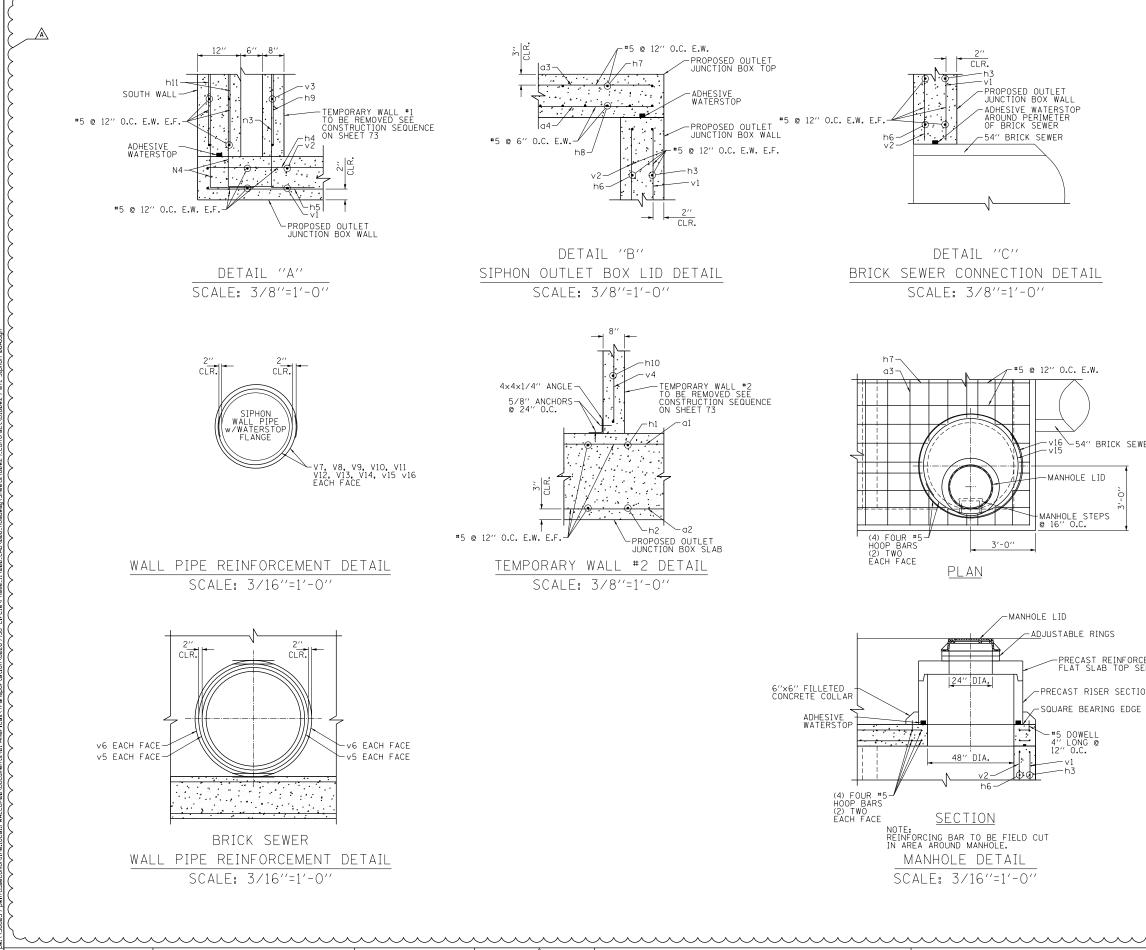

| <b>Tran</b> Systems > | D160W29-sht-Siphon-06A.dgn    | DESIGNED - JEH    | REVISED - A 12/18/2013 |                              | SIPHON OUTLET BOX DETA |          |       |        |      |
|-----------------------|-------------------------------|-------------------|------------------------|------------------------------|------------------------|----------|-------|--------|------|
|                       | USER NAME = BAWitort          | DRAWN - CWD       | REVISED -              | STATE OF ILLINOIS            |                        |          |       |        |      |
|                       | PLOT SCALE = 100.0000 ' / 10. | CHECKED - JWC     | REVISED -              | DEPARTMENT OF TRANSPORTATION | PEORIA STREET          |          |       |        |      |
|                       | PLOT DATE = 12/19/2013        | DATE - 10/30/2013 | REVISED -              |                              | SCALE: NONE            | SHEET 7A | OF 11 | SHEETS | STA. |

| $\sim$       | N0    | TES:                                                                                      | $\sim$                            | $\sim$           | $\sim$                     | $\sim$                   | $\sim$            | $\sum$                |
|--------------|-------|-------------------------------------------------------------------------------------------|-----------------------------------|------------------|----------------------------|--------------------------|-------------------|-----------------------|
|              | 1.    | ALL DIMENSIONS, ELEV<br>FROM RECORD DRAWING                                               | /ATIONS A<br>GS TITLED            | ND PIF<br>(INCL) | E SIZES SHO<br>JDED IN THE | )WN HAVE B<br>Plans);    | EEN TAF           | <en th="" }<=""></en> |
|              |       | WEST ROUTE SUP<br>PLANS FOR PEOR<br>F.A.ROUTE NO. 13<br>APPROVED JULY                     |                                   |                  |                            |                          |                   | Ś                     |
|              | 2.    | CONTRACTOR SHALL VE<br>PRIOR TO CONSTRUCTI<br>TO THE ENGINEER BEF                         |                                   |                  |                            |                          | SIZES<br>PANCIES  | ; }                   |
|              | 3.    | CONDITION OF THE EX<br>EXPECTED TO BE GOOD<br>APPLICATION OF AN A                         | ISTING 54                         |                  |                            | SEWER PIPE               | 21 2              | 3                     |
|              | 4.    | DUCTILE IRON PIPES (<br>SHALL BE CLOSELY MA<br>SEALANT OR EQUAL. T<br>EPOXY GROUT OR EQU. | CONNECTIN<br>Ated and<br>He joint |                  |                            |                          |                   | ; }                   |
|              | 5.    | PIPE SHALL BE FULLY<br>PIPE ENCASEMENT CON                                                | SUPPORT                           | ED WIT           | h a minimun                | / SPACE OF               | 6'' FOF           | , ∫                   |
|              | 6.    | NEW DIP PIPES CONNE<br>FULLY SUPPORTED SO<br>PIPES.                                       |                                   | THE E<br>WEIGH   | XISTING SIP<br>T IS PLACED | HON PIPES :<br>ON THE EX | SHALL E<br>ISTING | BE {                  |
|              | 7.    | ADHESIVE WATERSTOP<br>REQUIRED TO BE WATE                                                 | SHALL BE                          | APPLI            | ED TO ALL                  | FORMED SUR               | FACES             | Ş                     |
|              | 8.    | CENTER BULB WATER S<br>REQUIRED TO BE WATE                                                | STOP SHAL                         | L BE             | CAST INTO A                | LL CAST JO               | DINTS             | 3                     |
|              | 9.    | THREADED REINFORCEN<br>EQUAL. PLUGS SHALL                                                 | IENT CAST<br>BE USED (            | INGS S<br>ON ALL | HALL BE LEI<br>COUPLERS.   | NTON OR AP               | PROVED            | 3                     |
|              | 10.   | WALL PIPE ASSEMBLIE<br>RINGS.                                                             | S SHALL E                         | BE DUC           | TILE IRON W                | ITH WATERS               | TOP               | Ź                     |
|              |       |                                                                                           |                                   |                  |                            |                          |                   | Ź                     |
|              |       |                                                                                           |                                   |                  |                            |                          |                   | 3                     |
|              |       |                                                                                           |                                   |                  |                            |                          |                   | 3                     |
|              |       |                                                                                           |                                   |                  |                            |                          |                   | Ź                     |
| VER          |       |                                                                                           |                                   |                  |                            |                          |                   | Ş                     |
|              |       |                                                                                           |                                   |                  |                            |                          |                   | 3                     |
|              |       |                                                                                           |                                   |                  |                            |                          |                   | Ź                     |
|              |       |                                                                                           |                                   |                  |                            |                          |                   | 3                     |
|              |       |                                                                                           |                                   |                  |                            |                          |                   | 3                     |
|              |       |                                                                                           |                                   |                  |                            |                          |                   | Ź                     |
|              |       |                                                                                           |                                   |                  |                            |                          |                   | 3                     |
|              |       |                                                                                           |                                   |                  |                            |                          |                   | 3                     |
|              |       |                                                                                           |                                   |                  |                            |                          |                   | Ź                     |
| ~ <b>~</b> ~ | 0.011 | CDETE                                                                                     |                                   |                  |                            |                          |                   | Ź                     |
| LED<br>EE    | SHEE  | CRETE<br>T 344                                                                            |                                   |                  |                            |                          |                   | 3                     |
| ON           |       |                                                                                           |                                   |                  |                            |                          |                   | Ś                     |
|              |       |                                                                                           |                                   |                  |                            |                          |                   | Ş                     |
|              |       |                                                                                           |                                   |                  |                            |                          |                   | 3                     |
|              |       |                                                                                           |                                   |                  |                            |                          |                   | Ź                     |
|              |       |                                                                                           |                                   |                  |                            |                          |                   | 3                     |
|              |       |                                                                                           |                                   |                  |                            |                          |                   | 2                     |
|              |       |                                                                                           |                                   |                  |                            |                          |                   | Ź                     |
|              |       |                                                                                           |                                   |                  |                            |                          |                   | 3                     |
|              |       |                                                                                           |                                   |                  |                            |                          |                   | $\langle$             |
|              |       |                                                                                           |                                   |                  |                            |                          |                   | 2                     |
|              |       |                                                                                           |                                   |                  |                            |                          |                   | }                     |
| <u> </u>     | ~     |                                                                                           | F <u>.A.</u> I.                   | $\sim$           |                            |                          | TOTAL             | SHEET                 |
| ETA          | AILS  |                                                                                           | RTE.<br>90/94/290                 |                  | SECTION<br>1013-011R       | COUNTY<br>COOK           | SHEETS<br>356     | NO.<br>76A            |
|              |       | TO STA.                                                                                   |                                   |                  | ILLINOIS FED. A            | CONTRACT                 | NO. 60            | )\\29                 |