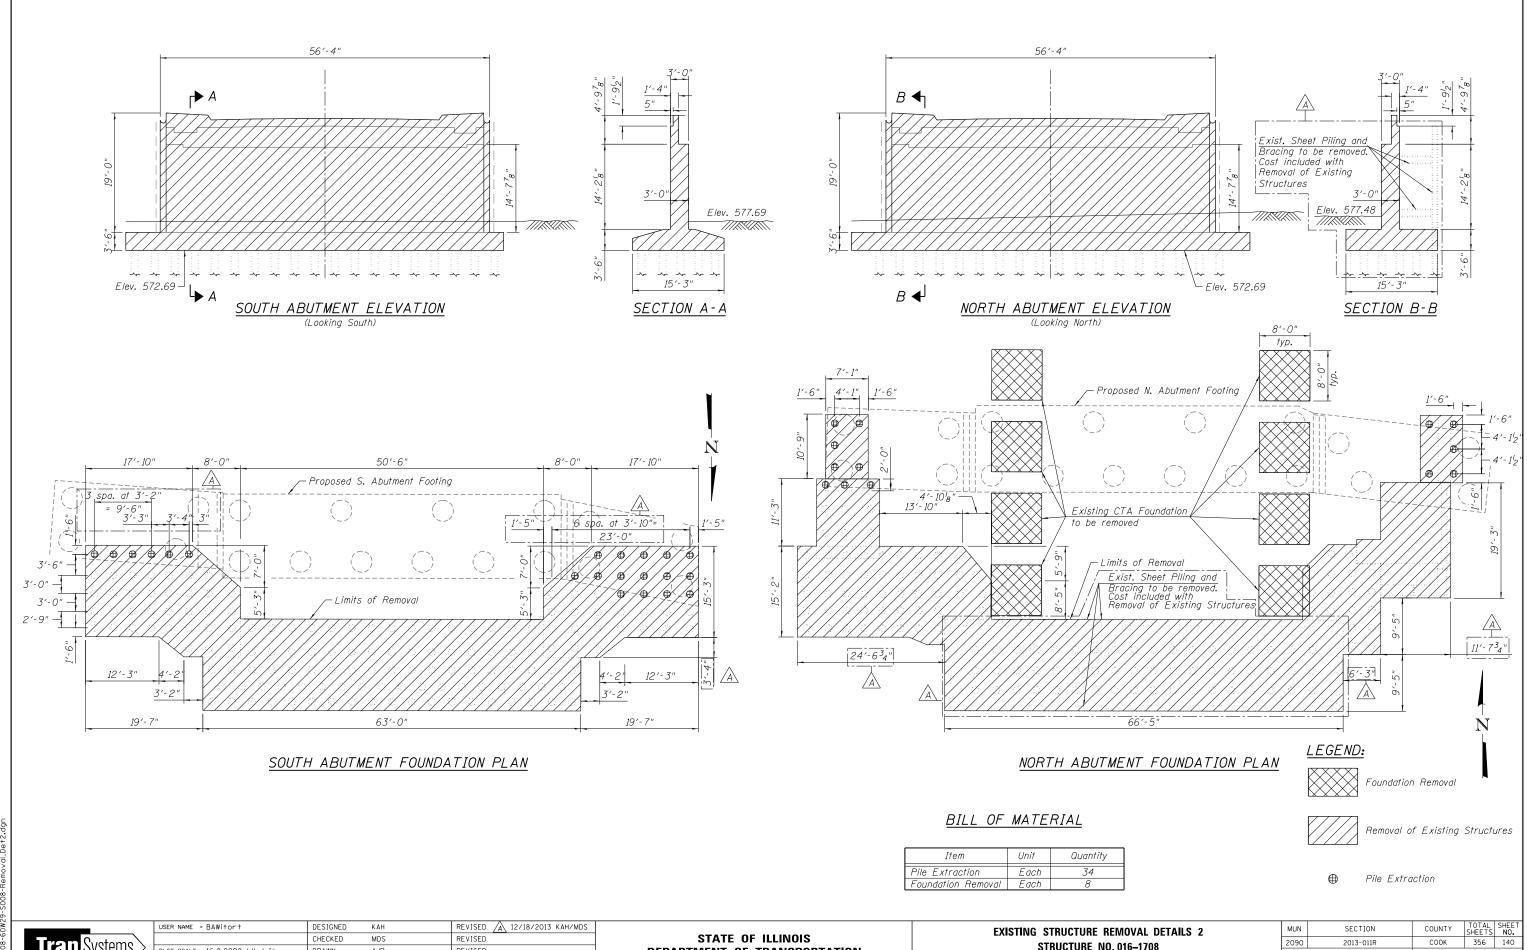

| , <b>Tran</b> Systems | USER NAME = BAWitort             | DESIGNED<br>CHECKED | KAH<br>MDS | REVISED A 12/18/2013 KAH/MDS<br>REVISED | STATE OF ILLINOIS<br>DEPARTMENT OF TRANSPORTATION | EXISTING STRUCTURE REMOVAL DET<br>Structure No. 016–1708 |
|-----------------------|----------------------------------|---------------------|------------|-----------------------------------------|---------------------------------------------------|----------------------------------------------------------|
|                       | PLOT SCALE = 16:0.0000 ':" / in. | DRAWN               | AJP        | REVISED                                 |                                                   |                                                          |
|                       | PLOT DATE = 12/19/2013           | CHECKED             | MDS        | REVISED                                 |                                                   | SHEET NO. 8 OF 55 SHEETS                                 |
|                       |                                  |                     |            |                                         |                                                   |                                                          |