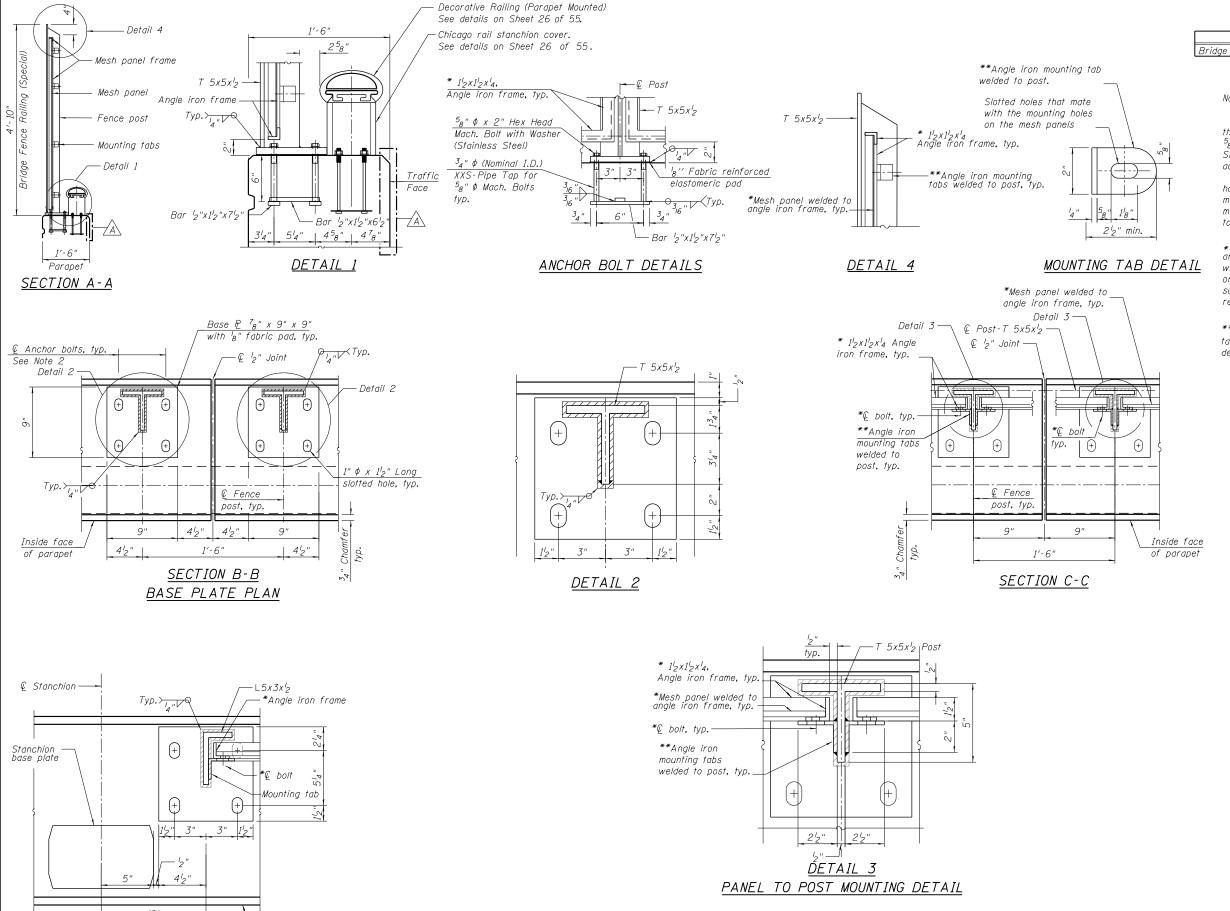

## Notes:

All steel rail elements shall be Stainless Steel 316. In lieu of the cast-in-place anchor device shown, the Contractor has the option of drilling and setting  $^{5}8^{\prime\prime}$   $\phi$  anchor rods according to Article 509.06 of the Standard Specifications. Embedment shall be according to the manufacturer's specifications.

Provide bolted connection with oversized slotted hole to allow for erection tolerance of mesh panel and movement at control joints. Spacing between posts may not be the same at bottom and top of frame due to a slight vertical curve at parapet top surface.

- $_{*}$  Fence panels and their mounting system, including angles, bracing, bolts and welds to be designed by wire mesh manufacturer. The design shown is based on Banker Architectural. Approved manufacturer can submit their own mounting system for Engineer's review and approval.
- \*\*Number, spacing and size of mounting tabs and slotted holes to be verified and designed by fence manufacturer.