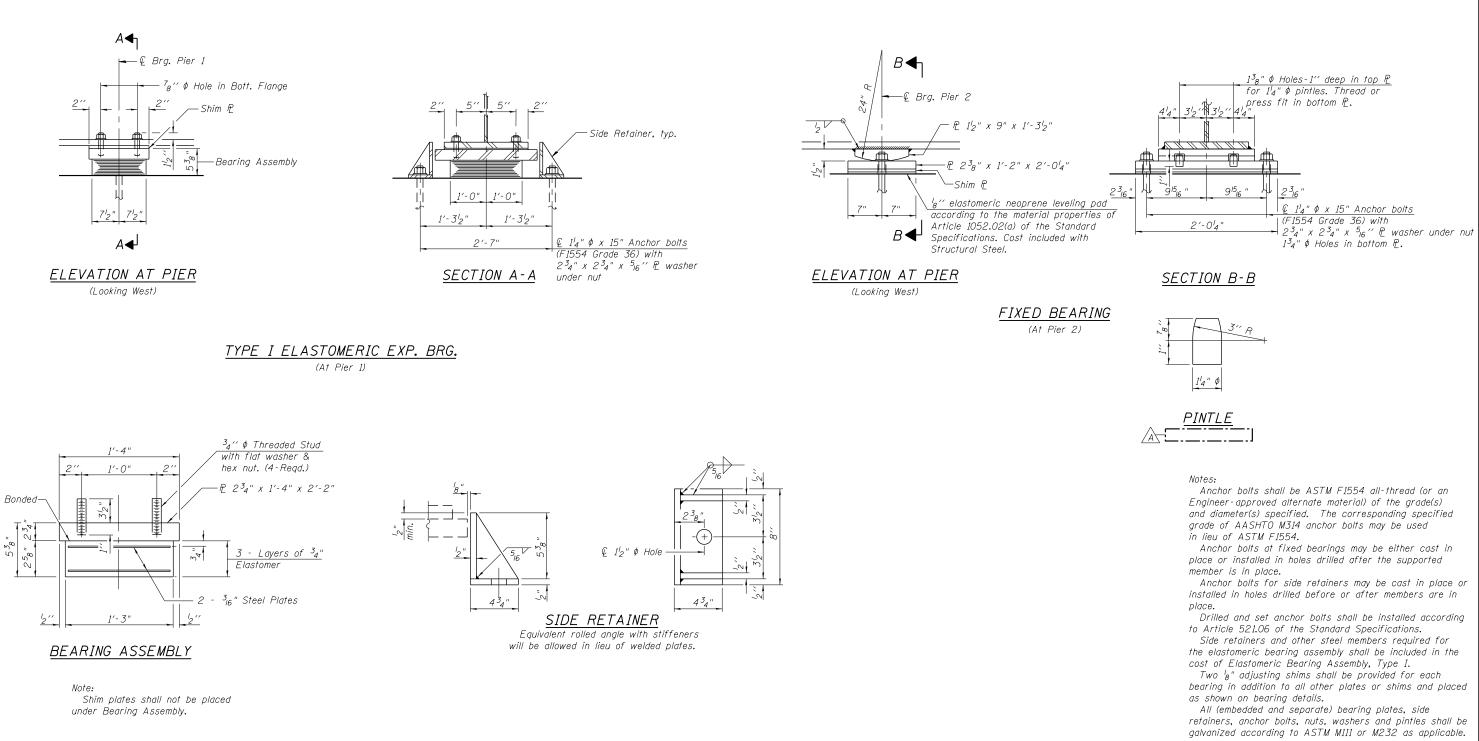

| Item                                    | Unit | Total |  |  |  |  |  |  |  |
|-----------------------------------------|------|-------|--|--|--|--|--|--|--|
| Elastomeric Bearing<br>Assembly, Type I | Each | 9     |  |  |  |  |  |  |  |
| Anchor Bolts 14"                        | Each | 36    |  |  |  |  |  |  |  |

## BILL OF MATERIAL