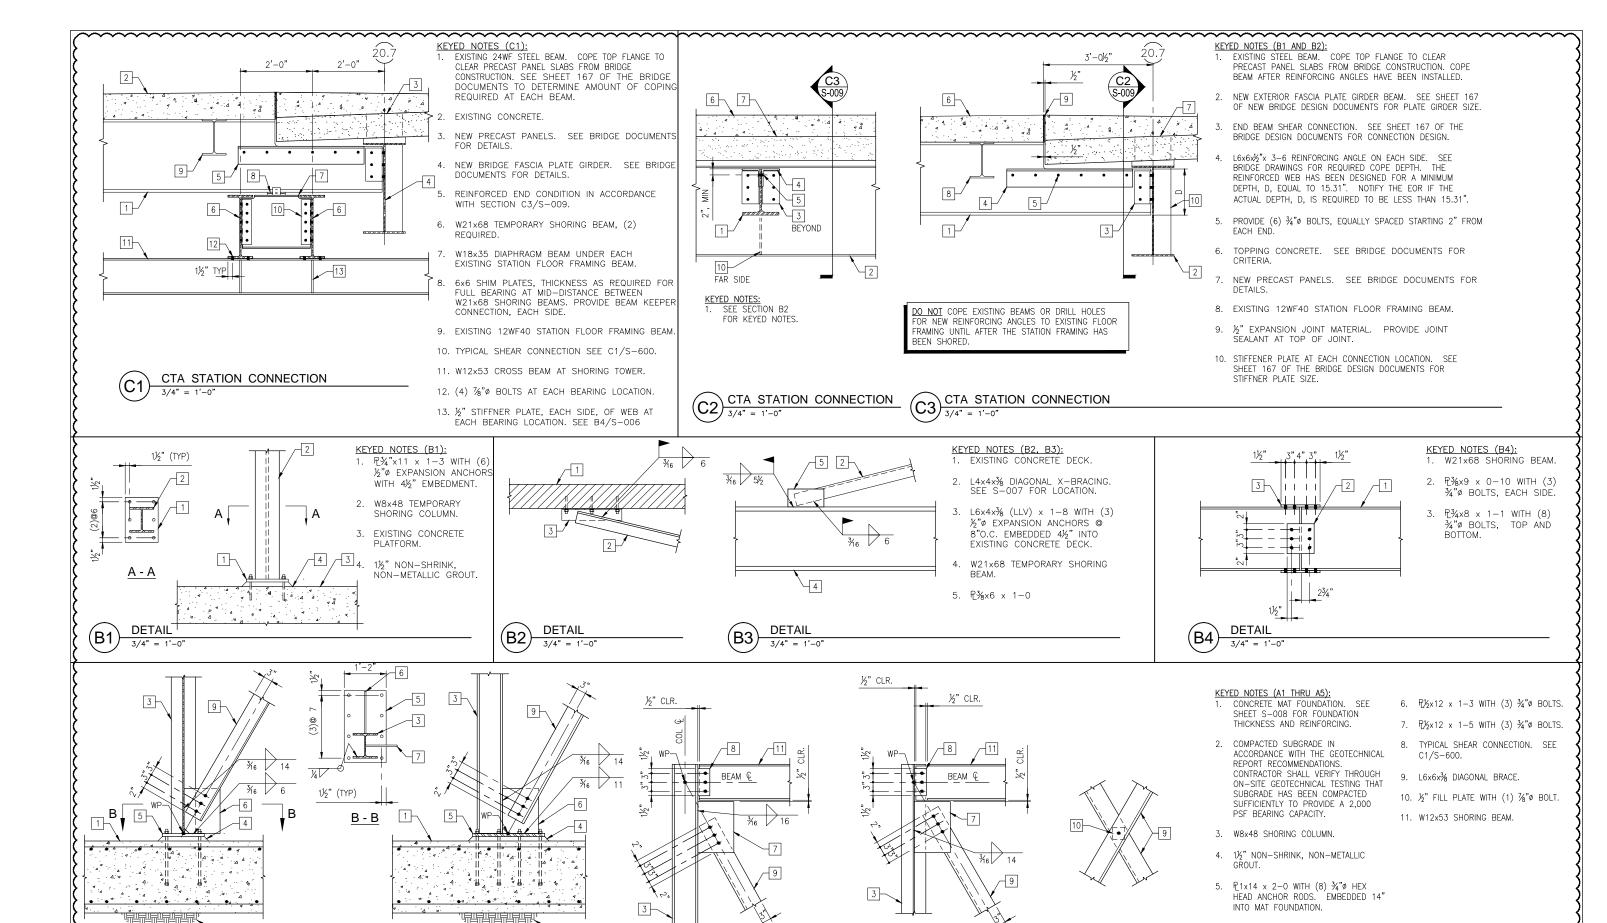

## PEORIA STREET STATION SHORING DETAILS SHEET NO. S-009 OF 117 SHEETS

**DETAIL** 

(A5)