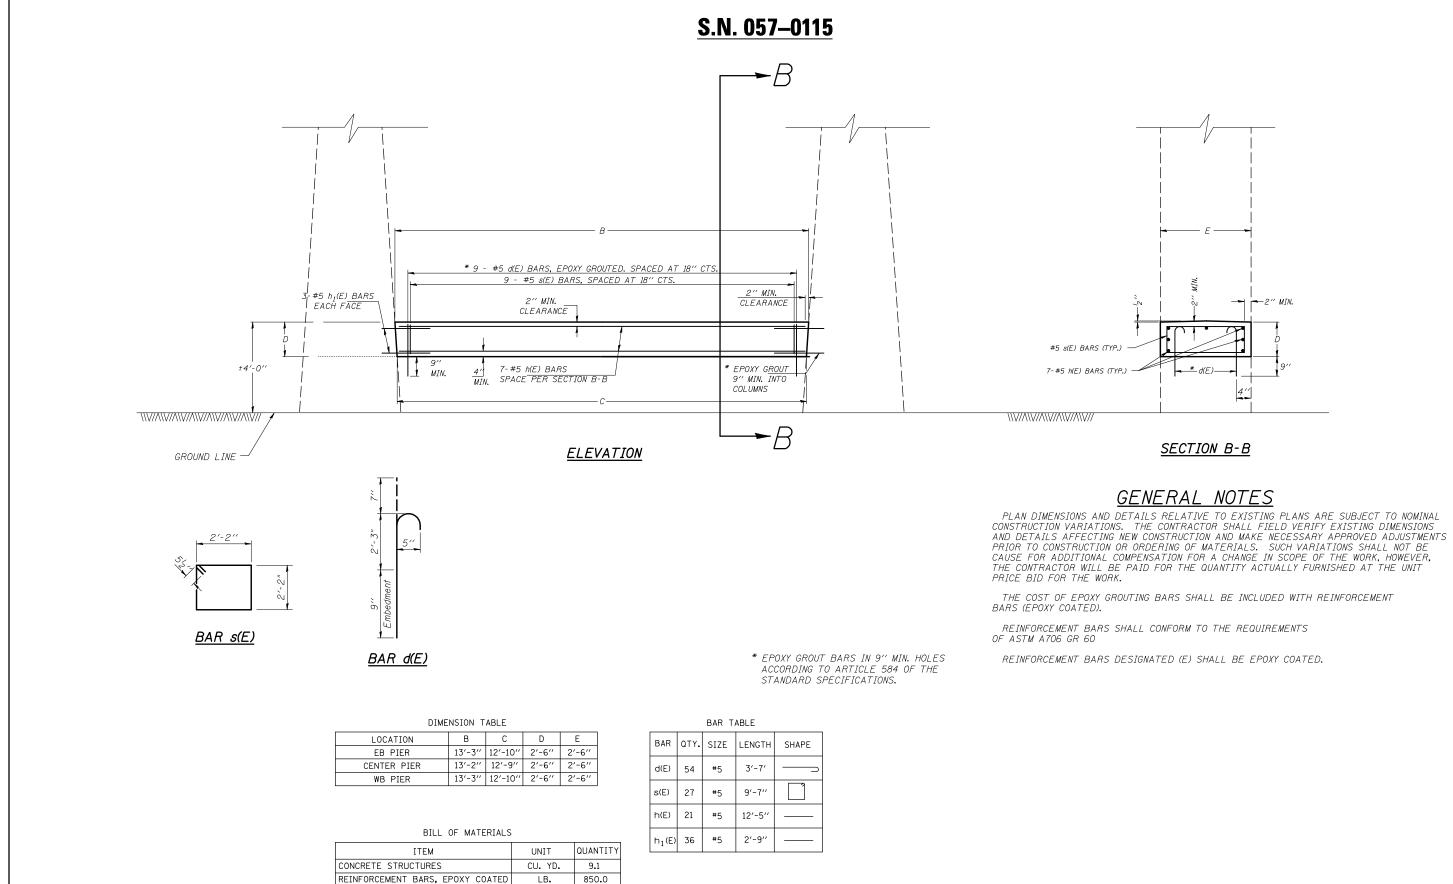

| FILE NAME =                            | USER NAME = cearlockjd      | DESIGNED - MLB  | REVISED - |                              |            |                         |      | F.A.I.<br>RTF. | SECTION            | COUNTY                 | TOTAL SHEET |       |
|----------------------------------------|-----------------------------|-----------------|-----------|------------------------------|------------|-------------------------|------|----------------|--------------------|------------------------|-------------|-------|
| c:\pw_work\PWIDOT\CEARLOCKJD\d0101465\ | 570744-sht-details.dgn      | DRAWN - BBP     | REVISED - | STATE OF ILLINOIS            |            | CRASHWALL EXTENSION     |      |                | 74                 | D5SAFETY-1             | MCLEAN      | 80 19 |
|                                        | PLOT SCALE = 40.0000 '/ IN. | CHECKED -       | REVISED - | DEPARTMENT OF TRANSPORTATION |            |                         |      |                | CONTRACT NO. 70744 |                        |             |       |
|                                        | PLOT DATE = 12/11/2008      | DATE - 10/16/08 | REVISED - |                              | SCALE: N/A | SHEET NO. 1 OF 1 SHEETS | STA. | TO STA.        | FED. ROAD D        | IST. NO. ILLINOIS FED. | AID PROJECT |       |