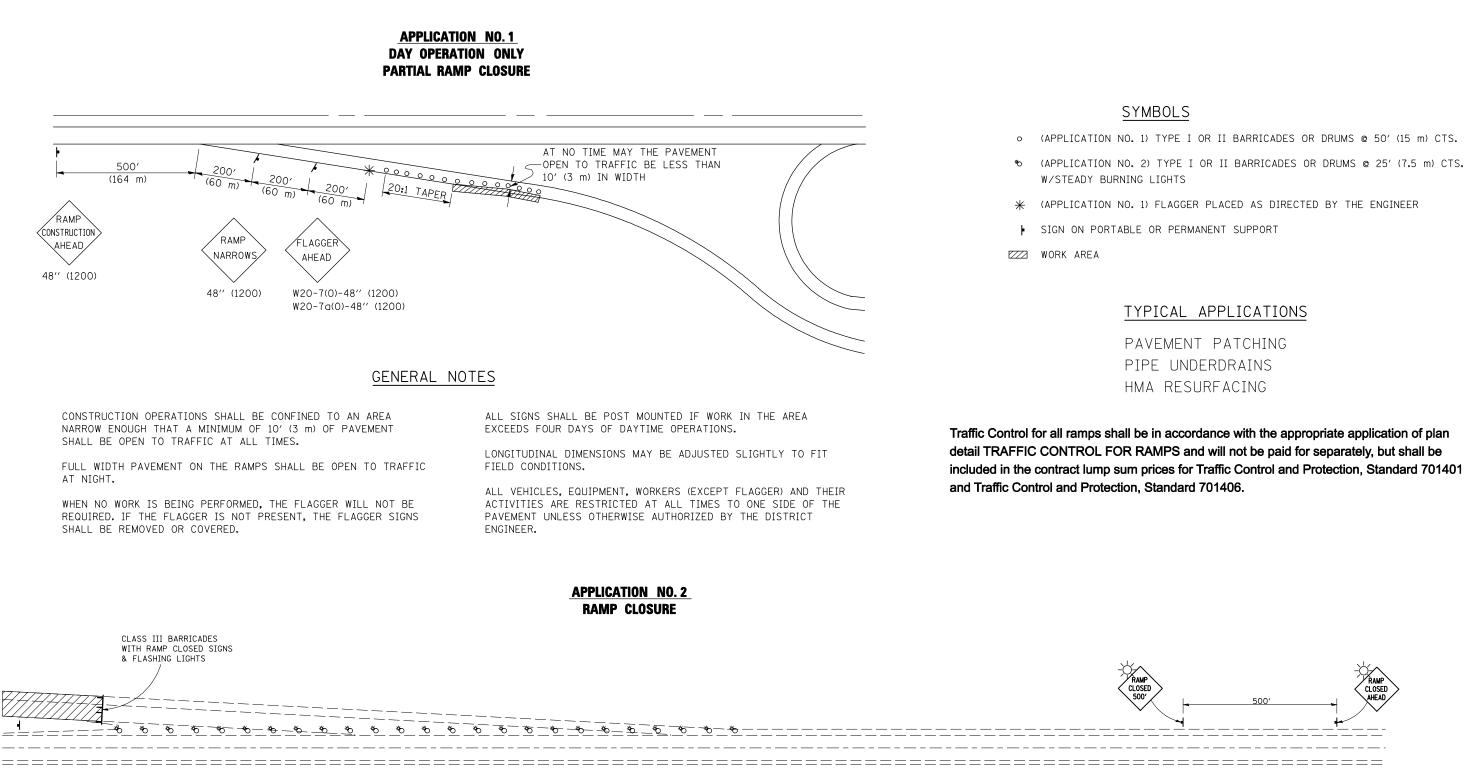

GENERAL NOTES

STEADY BURN LIGHTS ARE NOT REQUIRED FOR DAYTIME OPERATIONS.

CONTACT THE DISTRICT TRAFFIC OPERATIONS ENGINEER AT 217-465-4181, ONE WEEK PRIOR TO CLOSING THE RAMP.

|                                         |                             |            |                 |                              |        |                           |    |        |      |         | DISTRICT 5 DETAIL NO. 70103710                |         |           |             |
|-----------------------------------------|-----------------------------|------------|-----------------|------------------------------|--------|---------------------------|----|--------|------|---------|-----------------------------------------------|---------|-----------|-------------|
| FILE NAME =                             | USER NAME = cearlockjd      | DESIGNED - | REVISED - 11/06 |                              |        |                           |    |        |      |         | F.A.P.                                        | SECTION | COUNTY    | TOTAL SHEET |
| c:\pw_work\PWIDOT\CEARLOCKJD\d0101465\d | 570744-sht-details.dgn      | DRAWN -    | REVISED -       | STATE OF ILLINOIS            |        | TRAFFIC CONTROL FOR RAMPS |    |        |      | 74      | D5SAFETY-1                                    | MCLEAN  | 80 23     |             |
|                                         | PLOT SCALE = 40.0000 '/ IN. | CHECKED -  | REVISED -       | DEPARTMENT OF TRANSPORTATION |        |                           |    |        |      |         |                                               |         | NO. 70744 |             |
|                                         | PLOT DATE = 12/11/2008      | DATE -     | REVISED -       | S                            | SCALE: | SHEET NO.                 | 0F | SHEETS | STA. | TO STA. | FED. ROAD DIST. NO. ILLINOIS FED. AID PROJECT |         |           |             |

♥ (APPLICATION NO. 2) TYPE I OR II BARRICADES OR DRUMS @ 25' (7.5 m) CTS.

Note: All dimensions are in INCHES (millimeters) unless otherwise shown.