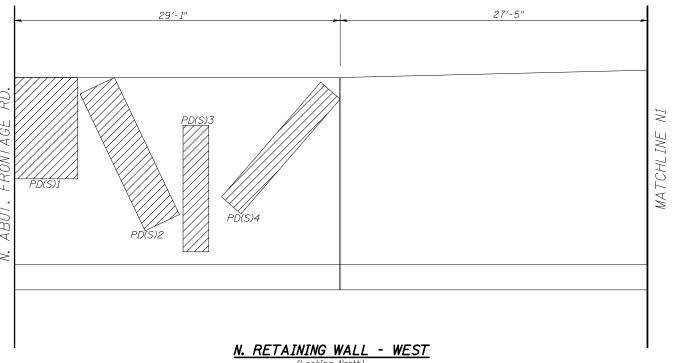

## **LEGEND**

Structural Repair of Concrete
(Depth Equal To or Less Than 5")

## Structural Repair of Concrete (Depth Equal to or Less than 5")

| Patch   | Length<br>(Ft) | W idth<br>(Ft) | Area<br>(Sq Ft) |  |
|---------|----------------|----------------|-----------------|--|
| PD(S)1  | 8              | 5              | 40              |  |
| PD(S)2  | 12             | 3              | <i>3</i> 6      |  |
| PD(S)3  | 10             | 2              | 20              |  |
| PD(S)4  | 12             | 2              | 24              |  |
| PD(S)5  | 10             | 2              | 20              |  |
| PD(S)6  | 5              | 8              | 40              |  |
| PD(S)7  | 10             | 2              | 20              |  |
| PD(S)8  | <i>1</i> 5     | 3              | <del>4</del> 5  |  |
| PD(S)9  | 10             | 10             | 100             |  |
| PD(S)10 | 6              | 2              | 12              |  |
| PD(S)11 | 10             | 2              | 20              |  |
| PD(S)12 | 10             | 3              | 30              |  |

## BILL OF MATERIAL

| ITEM                                                              | UNIT    | TOTAL |
|-------------------------------------------------------------------|---------|-------|
| Structural Repair of Concrete<br>(Depth Equal to or Less Than 5") | Sq. Ft. | 407   |