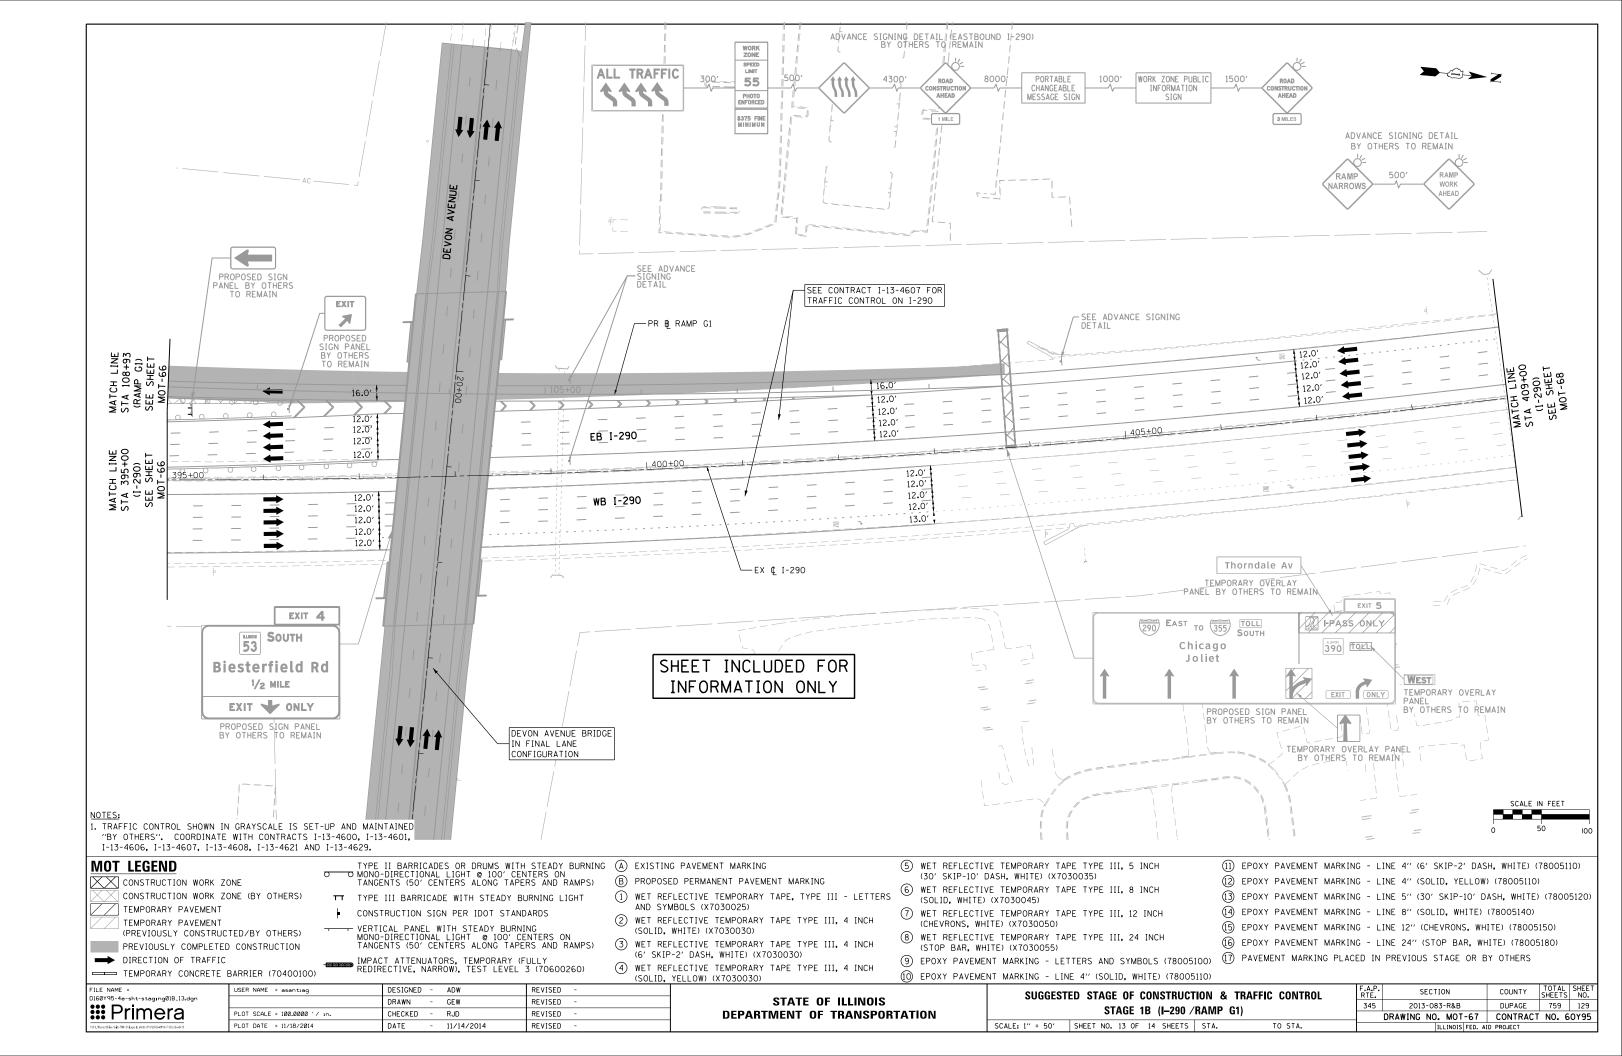

6           | 0Y95         |  |
| 5  | STA.        | TO STA.           | ILLINOIS FED. AID PROJECT |                    |          |                 |              |  |







| TION & TRAFFIC CONTROL |                           | SECTION            | COUNTY   | TOTAL<br>SHEETS | SHEET<br>NO. |  |
|------------------------|---------------------------|--------------------|----------|-----------------|--------------|--|
| HARE EXPY)             | 345                       | 2013-083-R&B       | DUPAGE   | 759             | 124          |  |
| HANE EAFT)             | _                         | DRAWING NO. MOT-62 | CONTRACT | NO. 6           | 0Y95         |  |
| STA. TO STA.           | ILLINOIS FED. AID PROJECT |                    |          |                 |              |  |





















| L           | ΙΟΝ & ΙΚΑΓΓΙ | L LUNIKUL | RIE.            |          |          |           | SHEETS | NU. |
|-------------|--------------|-----------|-----------------|----------|----------|-----------|--------|-----|
| (HARE EXPY) |              | 345       | 2013-083-R&B    |          | DUPAGE   | 759       | 134    |     |
|             |              |           | DRAWING NO. MOT | -72      | CONTRACT | NO. (     | 50Y95  |     |
|             | STA.         | TO STA.   |                 | ILLINOIS | FED. AI  | D PROJECT |        |     |
|             |              |           |                 |          |          |           |        |     |



PLOT DATE = 11/18/2014

DATE

11/14/2014

REVISED





|       | (11) | POXY PAVEMENT MARKING - LINE 4" (6' SKIP-2' DASH, WHI