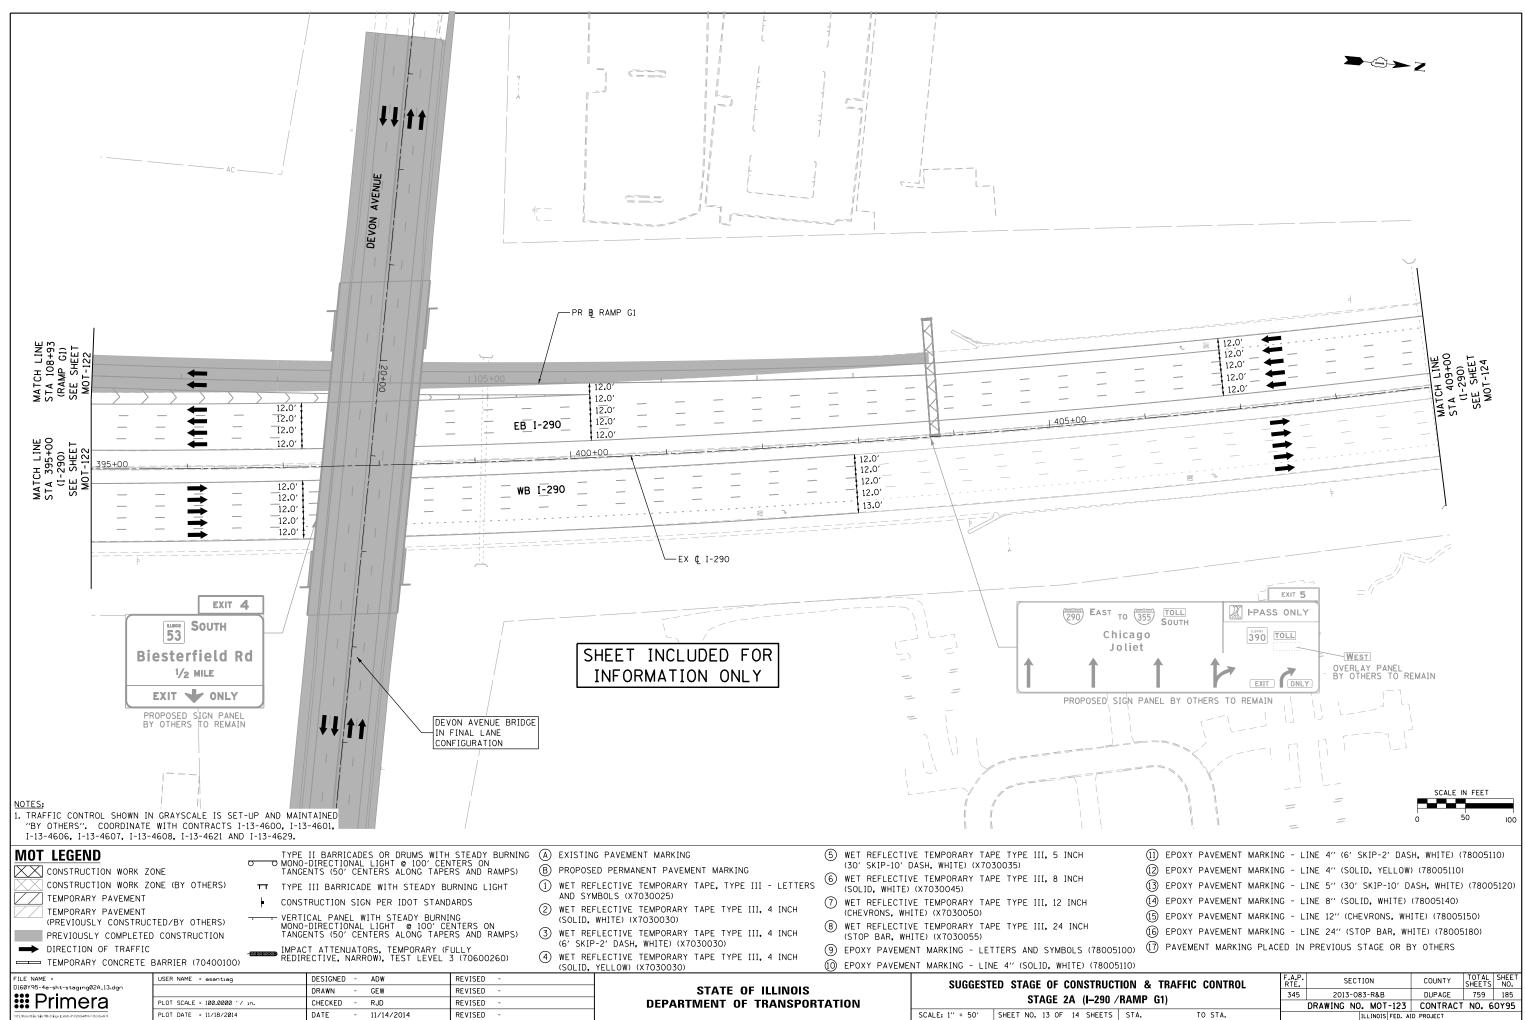

|                                                                                                                                                                                     | DRAWING NO. MOT-122 CONTRACT NO. 60Y95                                                                                                                                                                                         |

⋗⋲҈≻z



TO STA. ILLINOIS FED. AID PROJECT



















|                                                                                                             |                                                               |         |                                                     | 11035                                          |                                                                                                     |                                                         |                                                               |                        |                                   |
|-------------------------------------------------------------------------------------------------------------|------------------------------------------------------------