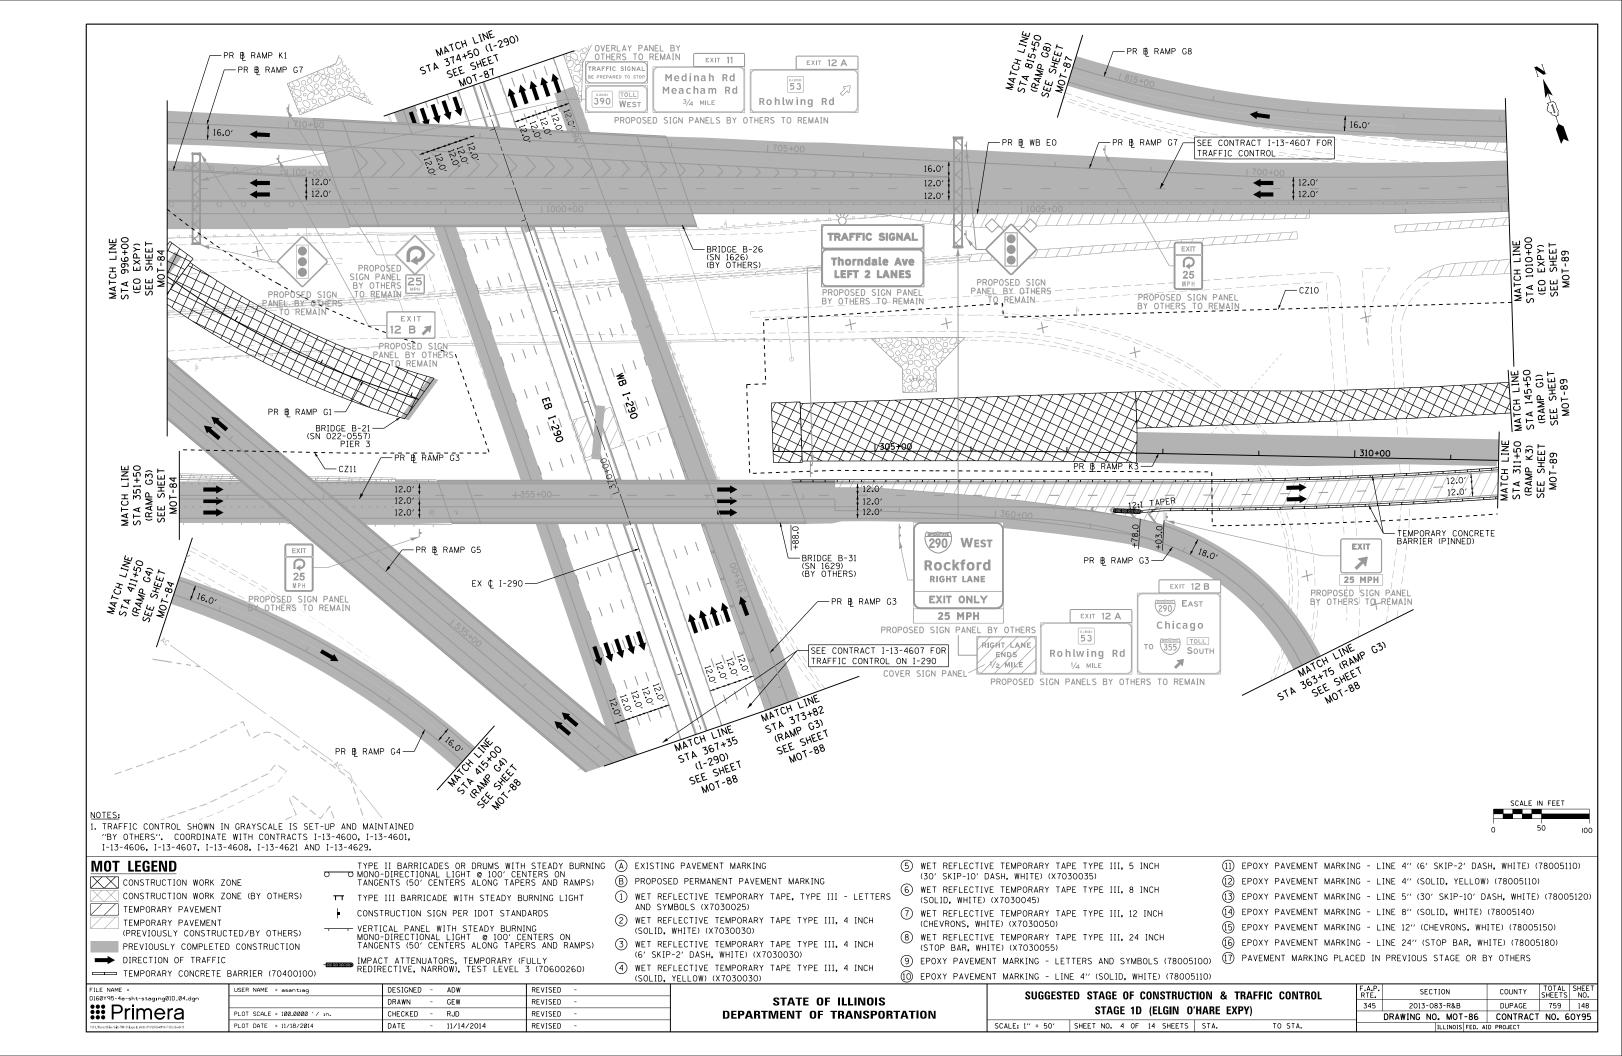

PE TYPE III,<br>TE) (X7030055)<br>IT MARKING - LETTERS AND SY<br>IT MARKING - LINE 4" (SOLID,<br>SUGGESTED STAGE O | 8 INCH<br>12 INCH<br>24 INCH<br>(MBOLS (780)<br>(WHITE) (780)<br>F CONSTRU<br>1D (ELGIN |







| C             | 1,G2,G5,&G7) | 22 CE 8.C7) |                | 2013-083-R8 | в         | DUPAGE     | 759   | 147 |
|---------------|--------------|-------------|----------------|-------------|-----------|------------|-------|-----|
| 01,02,03,807) |              |             | DRAWING NO. MO | )T-85       | CONTRACT  | NO.        | 60Y95 |     |
| 5             | STA.         | TO STA.     |                | ILLING      | IS FED. A | ID PROJECT |       |     |
|               |              |             |                |             |           |            |       |     |





PLOT DATE = 11/18/2014

DATE

11/14/2014

REVISED





|       | (11) | EPOXY PAVEMENT MARKING - LINE 4" (6' SKIP-2' DASH, WHITE) (78005110)   |
|-------|------|------------------------------------------------------------------------|
|       |      | EPOXY PAVEMENT MARKING - LINE 4" (SOLID, YELLOW) (78005110)            |
|       | (13) | EPOXY PAVEMENT MARKING - LINE 5" (30' SKIP-10' DASH, WHITE) (78005120) |
|       | (14) | EPOXY PAVEMENT MARKING - LINE 8" (SOLID, WHITE) (78005140)             |
|       | (15) | EPOXY PAVEMENT MARKING - LINE 12" (CHEVRONS, WHITE) (78005150)         |
|       | (16) | EPOXY PAVEMENT MARKING - LINE 24" (STOP BAR, WHITE) (78005180)         |
| 100)  | (17) | PAVEMENT MARKING PLACED IN PREVIOUS STAGE OR BY OTHERS                 |
| 5110) |      |