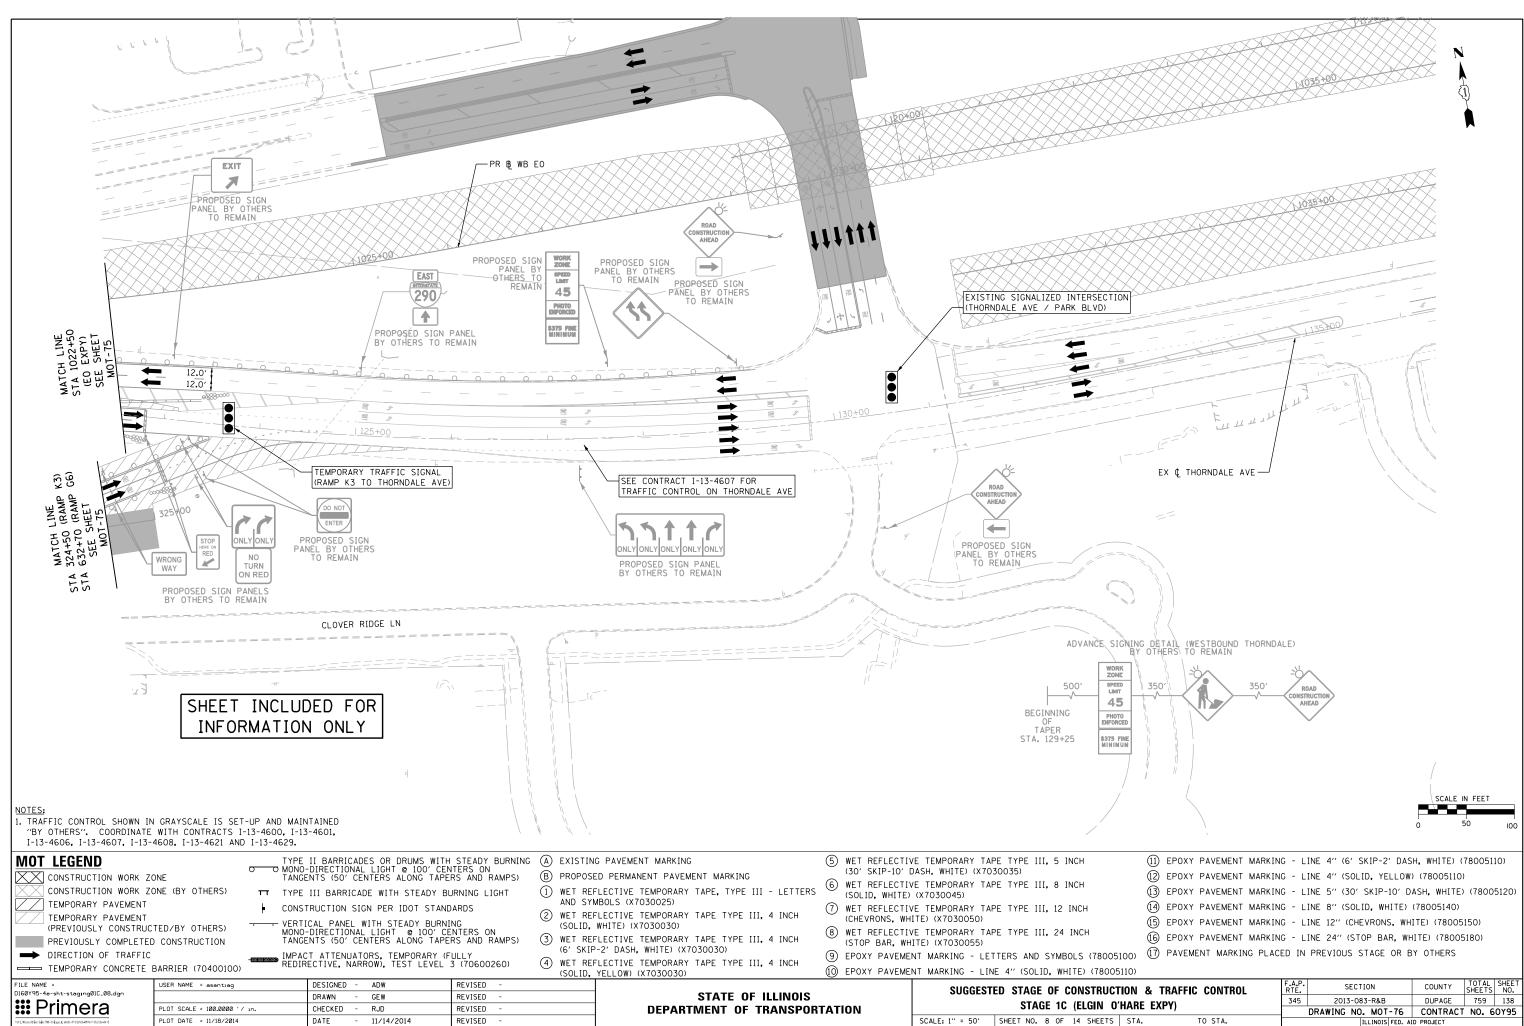

| TION & TRAFFIC CONTROL<br>D'Hare Expy) |     | F.A.P.<br>RTE.                         | SECTION                   | COUNTY | TOTAL<br>SHEETS | SHEET<br>NO. |  |  |
|----------------------------------------|-----|----------------------------------------|---------------------------|--------|-----------------|--------------|--|--|
|                                        |     | 345                                    | 2013-083-R&B              | DUPAGE | 759             | 138          |  |  |
|                                        |     | DRAWING NO. MOT-76   CONTRACT NO. 60YS |                           |        |                 |              |  |  |
| S                                      | TA. | TO STA.                                | ILLINOIS FED. AID PROJECT |        |                 |              |  |  |