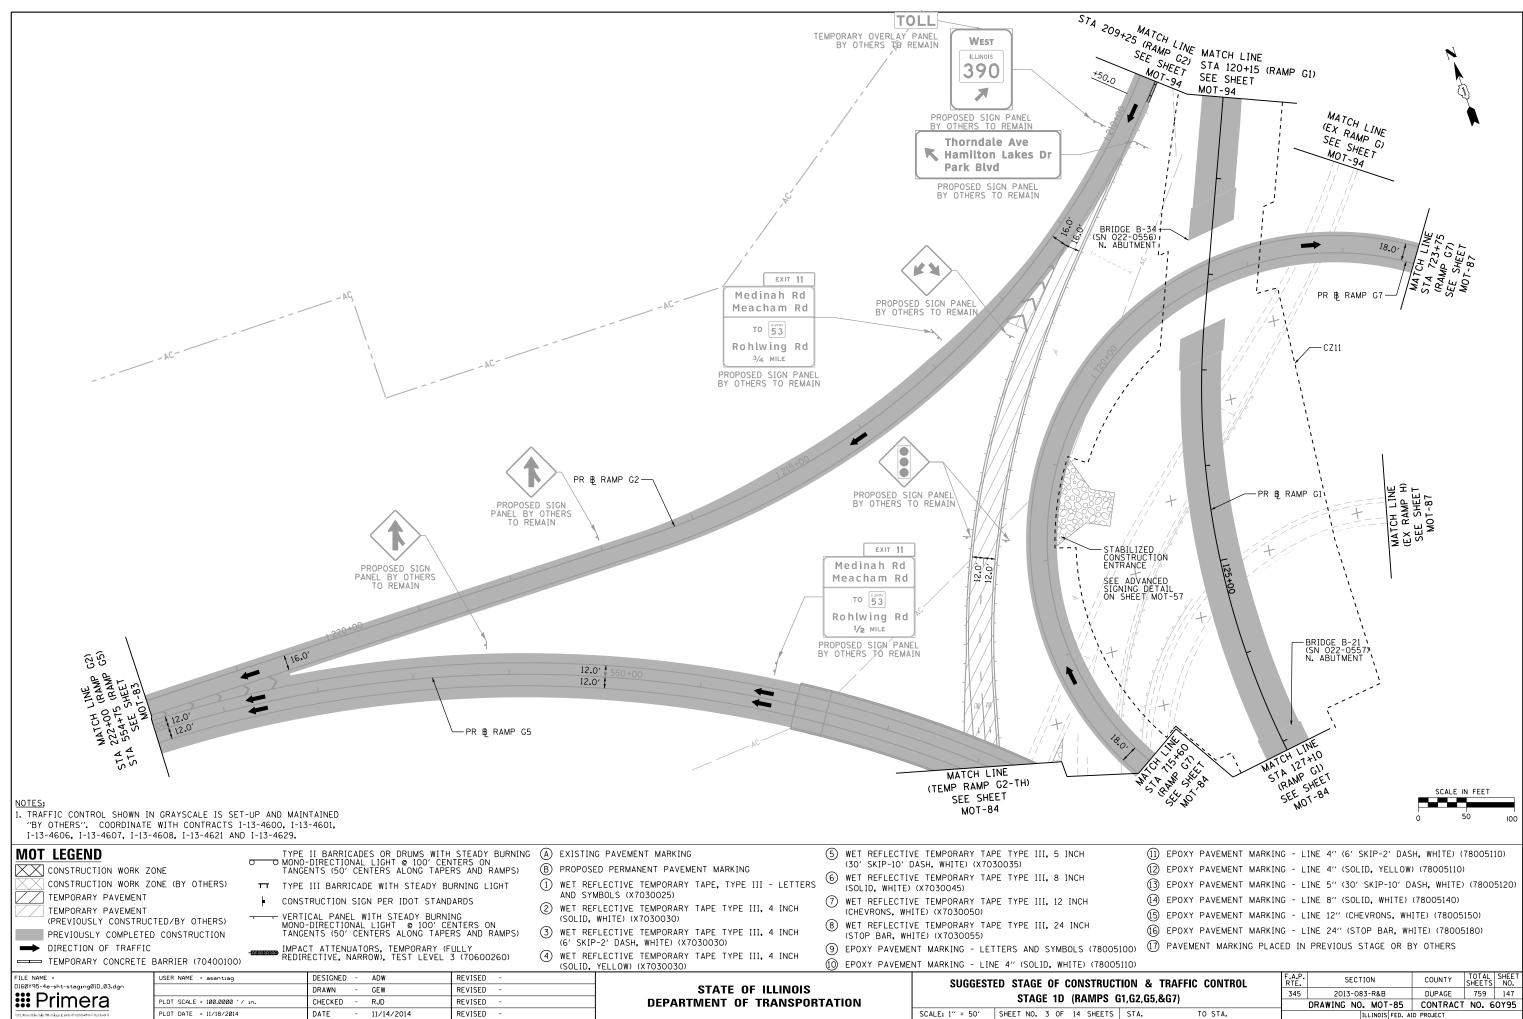

| C             | 1,G2,G5,&G7) | 22 CE 8.C7) |                | 2013-083-R8 | в         | DUPAGE     | 759   | 147 |
|---------------|--------------|-------------|----------------|-------------|-----------|------------|-------|-----|
| 01,02,03,807) |              |             | DRAWING NO. MO | )T-85       | CONTRACT  | NO.        | 60Y95 |     |
| 5             | STA.         | TO STA.     |                | ILLING      | IS FED. A | ID PROJECT |       |     |
|               |              |             |                |             |           |            |       |     |