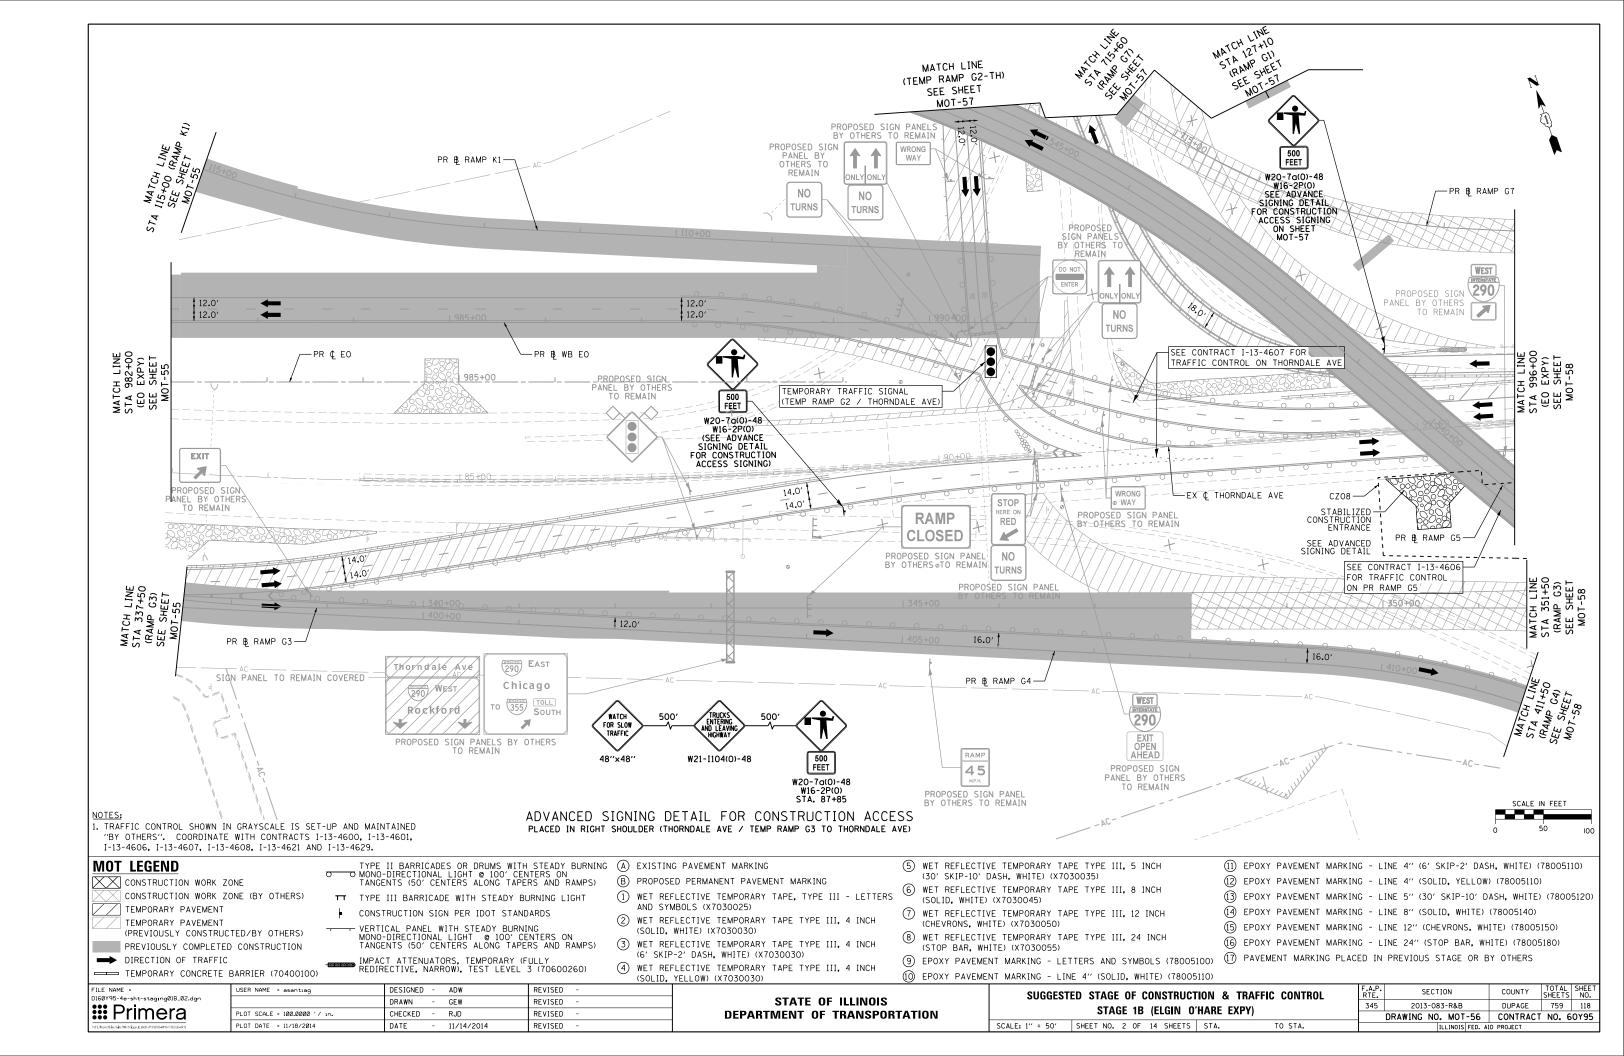

| TION & TRAFFIC CONTROL |              |         | F.A.P.<br>RTE. | SECTION            | COUNTY     | TOTAL<br>SHEETS | SHEET<br>NO. |
|------------------------|--------------|---------|----------------|--------------------|------------|-----------------|--------------|
|                        |              |         | 345            | 2013-083-R&B       | DUPAGE     | 759             | 110          |
| U                      | D'HARE EXPY) |         |                | DRAWING NO. MOT-48 | CONTRACT   | NO. 6           | 0Y95         |
|                        | STA.         | TO STA. |                | ILLINOIS FED. A    | ID PROJECT |                 |              |