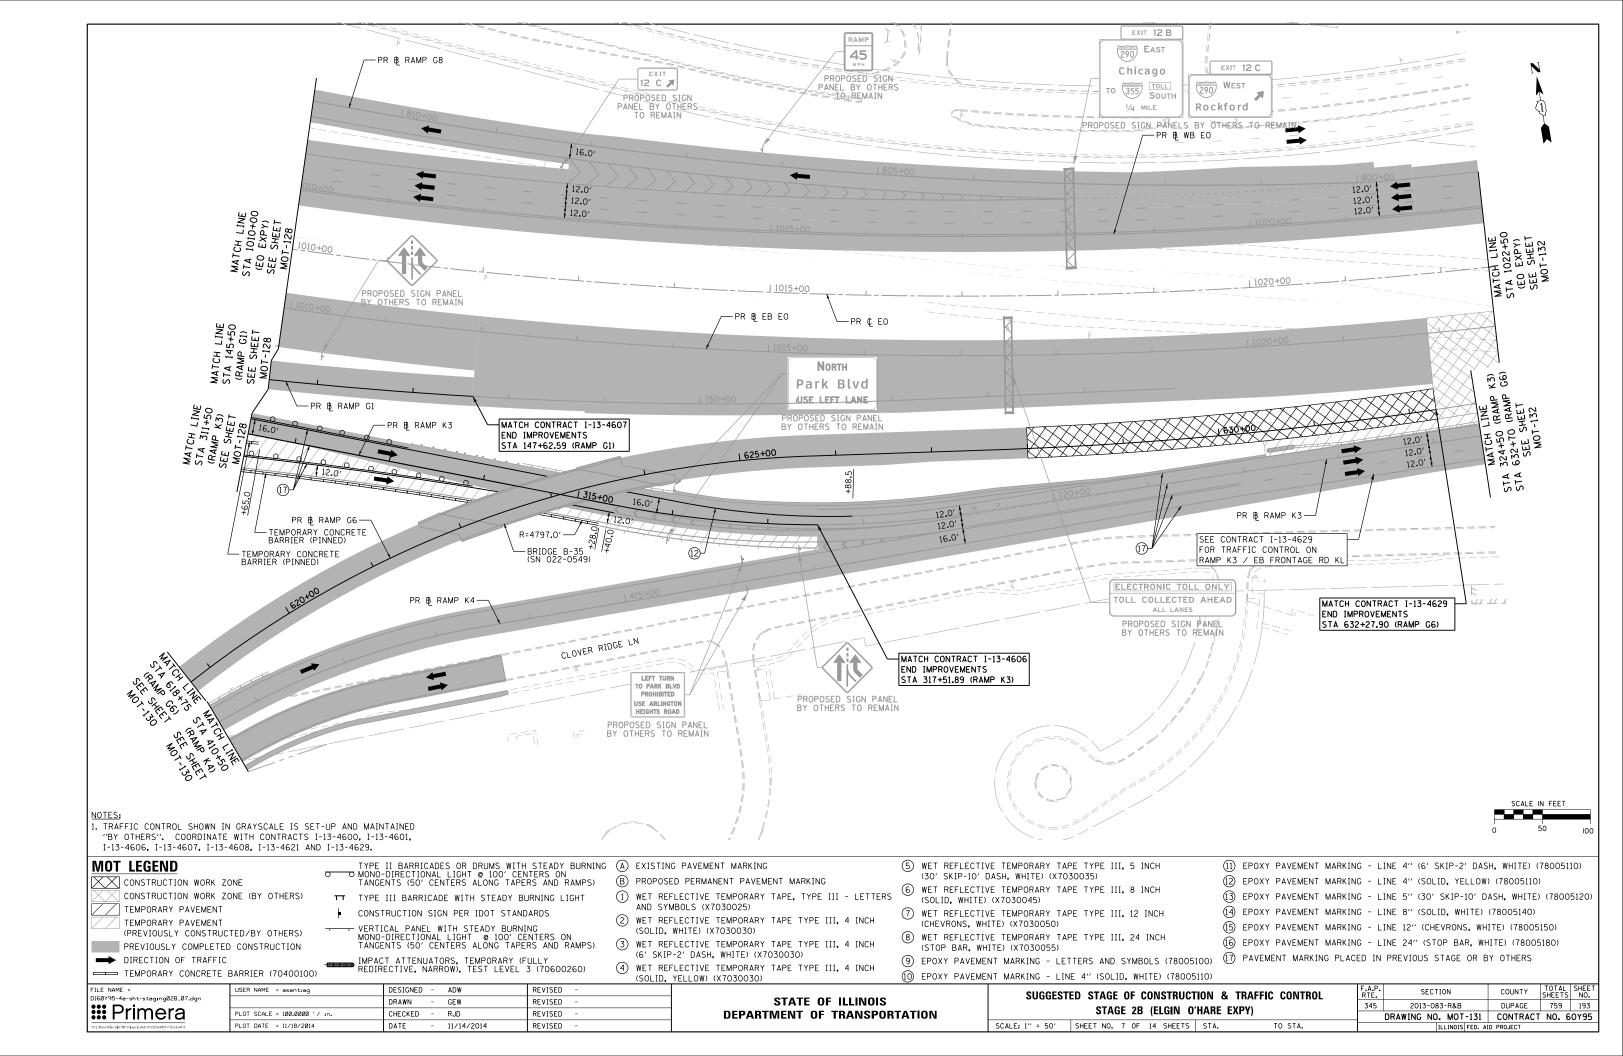

| -AC-                                                                                                                                                                                                                                                                                | RIGHT LANE<br>ENDS<br>1/2 MILE                                                                            | EXIT 11<br>Meacham Rd<br>Medinah Rd<br>To 53<br>Rohlwing Rd<br>Right 1/4 MILE<br>PANELS BY OTHERS<br>EMAIN<br>PR & WB FRO                                                                                                                                                                                                                          | SHEET INCL<br>INFORMAT                                                                                                         |                                                                                                                                                                                                  | HAAAAAAAAAAAAAAAAAAAAAAAAAAAAAAAAAAAAA                                                                                                                    |                                                                                                                                                                                                                                                                | PR & RAM                                                                                                                                                                         | GN PANEL<br>O REMAIN                                                                    |
|-------------------------------------------------------------------------------------------------------------------------------------------------------------------------------------------------------------------------------------------------------------------------------------|-----------------------------------------------------------------------------------------------------------|----------------------------------------------------------------------------------------------------------------------------------------------------------------------------------------------------------------------------------------------------------------------------------------------------------------------------------------------------|--------------------------------------------------------------------------------------------------------------------------------|--------------------------------------------------------------------------------------------------------------------------------------------------------------------------------------------------|-----------------------------------------------------------------------------------------------------------------------------------------------------------|----------------------------------------------------------------------------------------------------------------------------------------------------------------------------------------------------------------------------------------------------------------|----------------------------------------------------------------------------------------------------------------------------------------------------------------------------------|-----------------------------------------------------------------------------------------|
|                                                                                                                                                                                                                                                                                     |                                                                                                           |                                                                                                                                                                                                                                                                                                                                                    | ↓<br>↓ 565+00 ↓<br>↓ 565+00 ↓<br>↓ ↓                                                                                           | AC                                                                                                                                                                                               | +00<br>12.0'<br>12.0'<br>12.0'<br>12.0'<br>12.0'<br>12.0'<br>12.0'<br>12.0'<br>12.0'<br>12.0'<br>12.0'<br>12.0'<br>12.0'                                  |                                                                                                                                                                                                                                                                |                                                                                                                                                                                  | PR & RAMP<br>PROPOSE<br>BY OTHE                                                         |
|                                                                                                                                                                                                                                                                                     | <u>325+00</u>                                                                                             | 170+00                                                                                                                                                                                                                                                                                                                                             |                                                                                                                                |                                                                                                                                                                                                  |                                                                                                                                                           |                                                                                                                                                                                                                                                                |                                                                                                                                                                                  | 12.0'<br>12.0'<br>12.0'                                                                 |
| NOTES:<br>1. TRAFFIC CONTROL SHOWN IN<br>"BY OTHERS". COORDINATE                                                                                                                                                                                                                    | GRAYSCALE IS SET-UP AND MAI<br>WITH CONTRACTS I-13-4600, I-1<br>4608, I-13-4621 AND I-13-4629.            | NTAINED PROPOSED S                                                                                                                                                                                                                                                                                                                                 | AC A                                                                                       | d TO 355 TOLL                                                                                                                                                                                    | AC<br>EXIT ONLY<br>PROPOSED SIGN PANEL<br>BY OTHERS TO REMAIN                                                                                             | ROHLWING ROAD<br>FINAL LANE<br>CONFIGURATION                                                                                                                                                                                                                   |                                                                                                                                                                                  |                                                                                         |
| MOT LEGEND<br>CONSTRUCTION WORK ZC<br>CONSTRUCTION WORK ZC<br>CONSTRUCTION WORK ZC<br>TEMPORARY PAVEMENT<br>(PREVIOUSLY CONSTRUC)<br>PREVIOUSLY COMPLETED<br>DIRECTION OF TRAFFIC<br>TEMPORARY CONCRETE E<br>FILE NAME =<br>DIG0Y95-4e-sht-staging@ID.01.dgn<br><b>IIII Primera</b> | DNE (BY OTHERS)<br>TT TYPE<br>DNE (BY OTHERS)<br>TED/BY OTHERS)<br>CONSTRUCTION<br>DOCONSTRUCTION<br>TANG | II BARRICADES OR DRUMS<br>-DIRECTIONAL LIGHT © 100<br>ENTS (50' CENTERS ALONG<br>III BARRICADE WITH STEA<br>.TRUCTION SIGN PER IDOT<br>ICAL PANEL WITH STEADY<br>-DIRECTIONAL LIGHT © 10<br>ENTS (50' CENTERS ALONG<br>CT ATTENUATORS, TEMPORA<br>RECTIVE, NARROW), TEST LE<br>DESIGNED - ADW<br>DRAWN - GEW<br>CHECKED - RJD<br>DATE - 11/14/2014 | 2' CENTERS ON<br>TAPERS AND RAMPS) (E<br>DY BURNING LIGHT (1<br>STANDARDS<br>BURNING<br>DO' CENTERS ON<br>TAPERS AND RAMPS) (3 | AND SYMBOLS (X7030025)<br>) WET REFLECTIVE TEMPOR/<br>(SOLID, WHITE) (X7030030)<br>) WET REFLECTIVE TEMPOR/<br>(6' SKIP-2' DASH, WHITE)<br>) WET REFLECTIVE TEMPOR/<br>(SOLID, YELLOW) (X703003) | VEMENT MARKING<br>ARY TAPE, TYPE III - LETTERS<br>ARY TAPE TYPE III, 4 INCH<br>))<br>ARY TAPE TYPE III, 4 INCH<br>(X7030030)<br>ARY TAPE TYPE III, 4 INCH | <ul> <li>(30' SKIP-10' D</li> <li>(30' SKIP-10' D</li> <li>(SOLID, WHITE)</li> <li>(CHEVRONS, WHI</li> <li>(CHEVRONS, WHI</li> <li>(STOP BAR, WHI</li> <li>(STOP BAR, WHI</li> <li>(STOP BAR, WHI</li> <li>(STOP PAVEMEN</li> <li>(1) EPOXY PAVEMEN</li> </ul> | E TEMPORARY TAPE TYPE III,<br>TE) (X7030050)<br>E TEMPORARY TAPE TYPE III,<br>TE) (X7030055)<br>IT MARKING - LETTERS AND SY<br>IT MARKING - LINE 4" (SOLID,<br>SUGGESTED STAGE O | 8 INCH<br>12 INCH<br>24 INCH<br>(MBOLS (780)<br>(WHITE) (780)<br>F CONSTRU<br>1D (ELGIN |