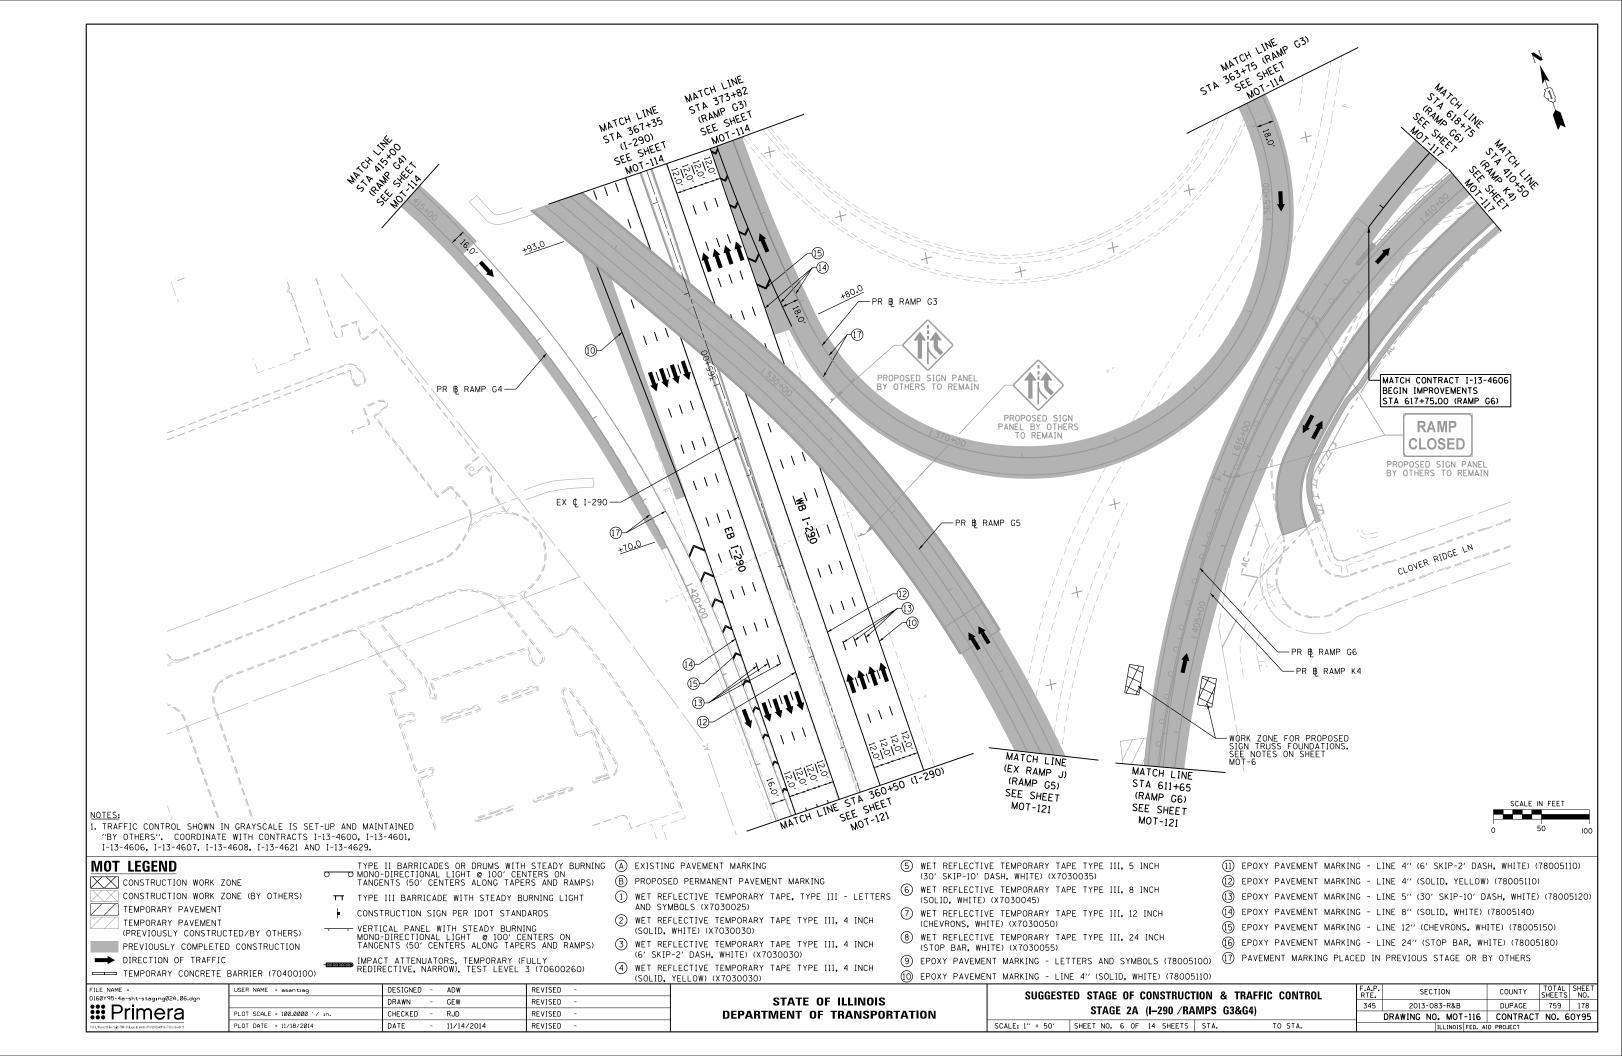

ENT MARKIN</li></ul>      |                       |                         |                                                    |
| 05100) 1 PAVEMENT MARKING PLAC                                                     | ED IN                 | PREVIOUS STAGE OR B     | Y OTHERS                                           |
| CTION & TRAFFIC CONTROL                                                            | F.A.P.<br>RTE.<br>345 | SECTION<br>2013-083-R&B | COUNTY TOTAL SHEET<br>SHEETS NO.<br>DUPAGE 759 166 |
| D'HARE EXPY)                                                                       |                       | DRAWING NO. MOT 104     | CONTRACT NO. COYOE                                 |

DRAWING NO. MOT-104 CONTRACT NO. 60Y95

ILLINOIS FED. AID PROJECT

TO STA.





























| D5100) (1) PAVEMENT MARKING PLACE<br>05110)<br>CTION & TRAFFIC CONTROL<br>O'HARE EXPY)                                                                                                                     | F.A.P.<br>RTE.<br>345      | PREVIOUS STAGE OR B<br>SECTION<br>2013-083-R&B<br>DRAWING NO MOT-118      | Y OTHERS                                             |
|------------------------------------------------------------------------------------------------------------------------------------------------------------------------------------------------------------|----------------------------|---------------------------------------------------------------------------|------------------------------------------------------|
| <ol> <li>EPOXY PAVEMENT MARKING</li> </ol> | G - L1<br>G -