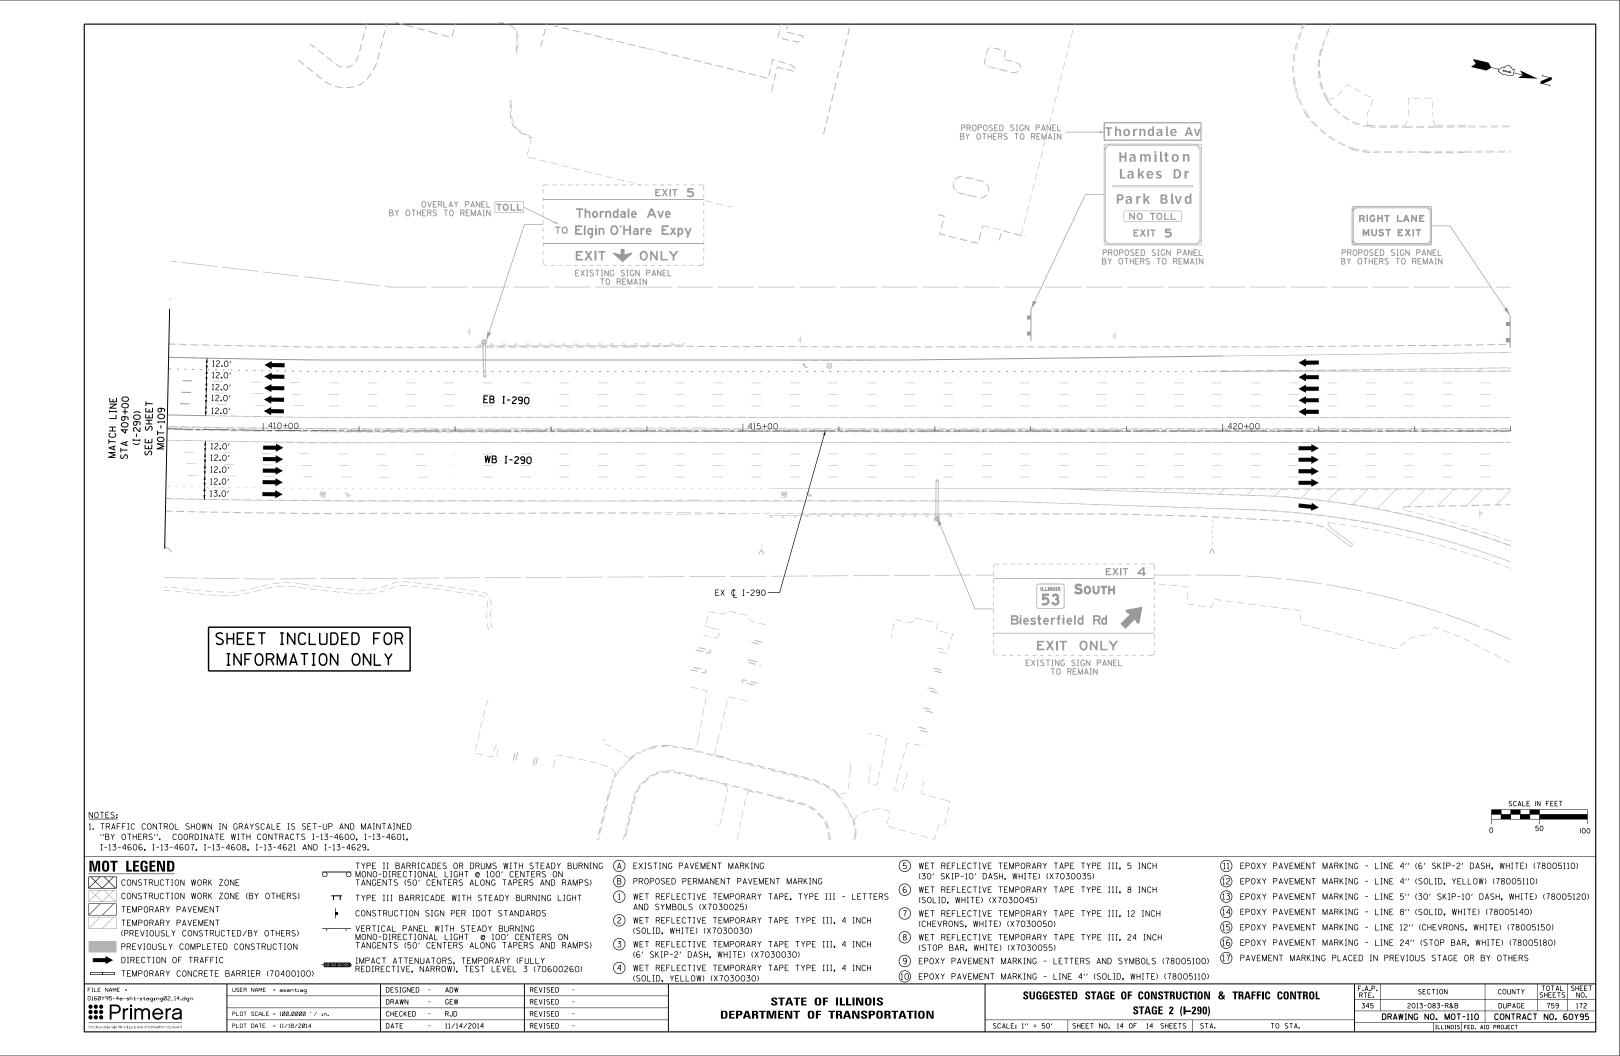

EPOXY PAVEMENT MARKIN</li></ul>      |                       |                         |                                                    |
| 05100) 1 PAVEMENT MARKING PLAC                                                     | ED IN                 | PREVIOUS STAGE OR B     | Y OTHERS                                           |
| CTION & TRAFFIC CONTROL                                                            | F.A.P.<br>RTE.<br>345 | SECTION<br>2013-083-R&B | COUNTY TOTAL SHEET<br>SHEETS NO.<br>DUPAGE 759 166 |
| D'HARE EXPY)                                                                       |                       | DRAWING NO. MOT 104     | CONTRACT NO. COYOE                                 |

DRAWING NO. MOT-104 CONTRACT NO. 60Y95

ILLINOIS FED. AID PROJECT

TO STA.





























| D5100) (1) PAVEMENT MARKING PLACE<br>05110)<br>CTION & TRAFFIC CONTROL<br>O'HARE EXPY)                                                                                                                     | F.A.P.<br>RTE.<br>345      | PREVIOUS STAGE OR B<br>SECTION<br>2013-083-R&B<br>DRAWING NO MOT-118      | Y OTHERS                                             |
|------------------------------------------------------------------------------------------------------------------------------------------------------------------------------------------------------------|----------------------------|---------------------------------------------------------------------------|------------------------------------------------------|
| <ol> <li>EPOXY PAVEMENT MARKING</li> </ol> | G