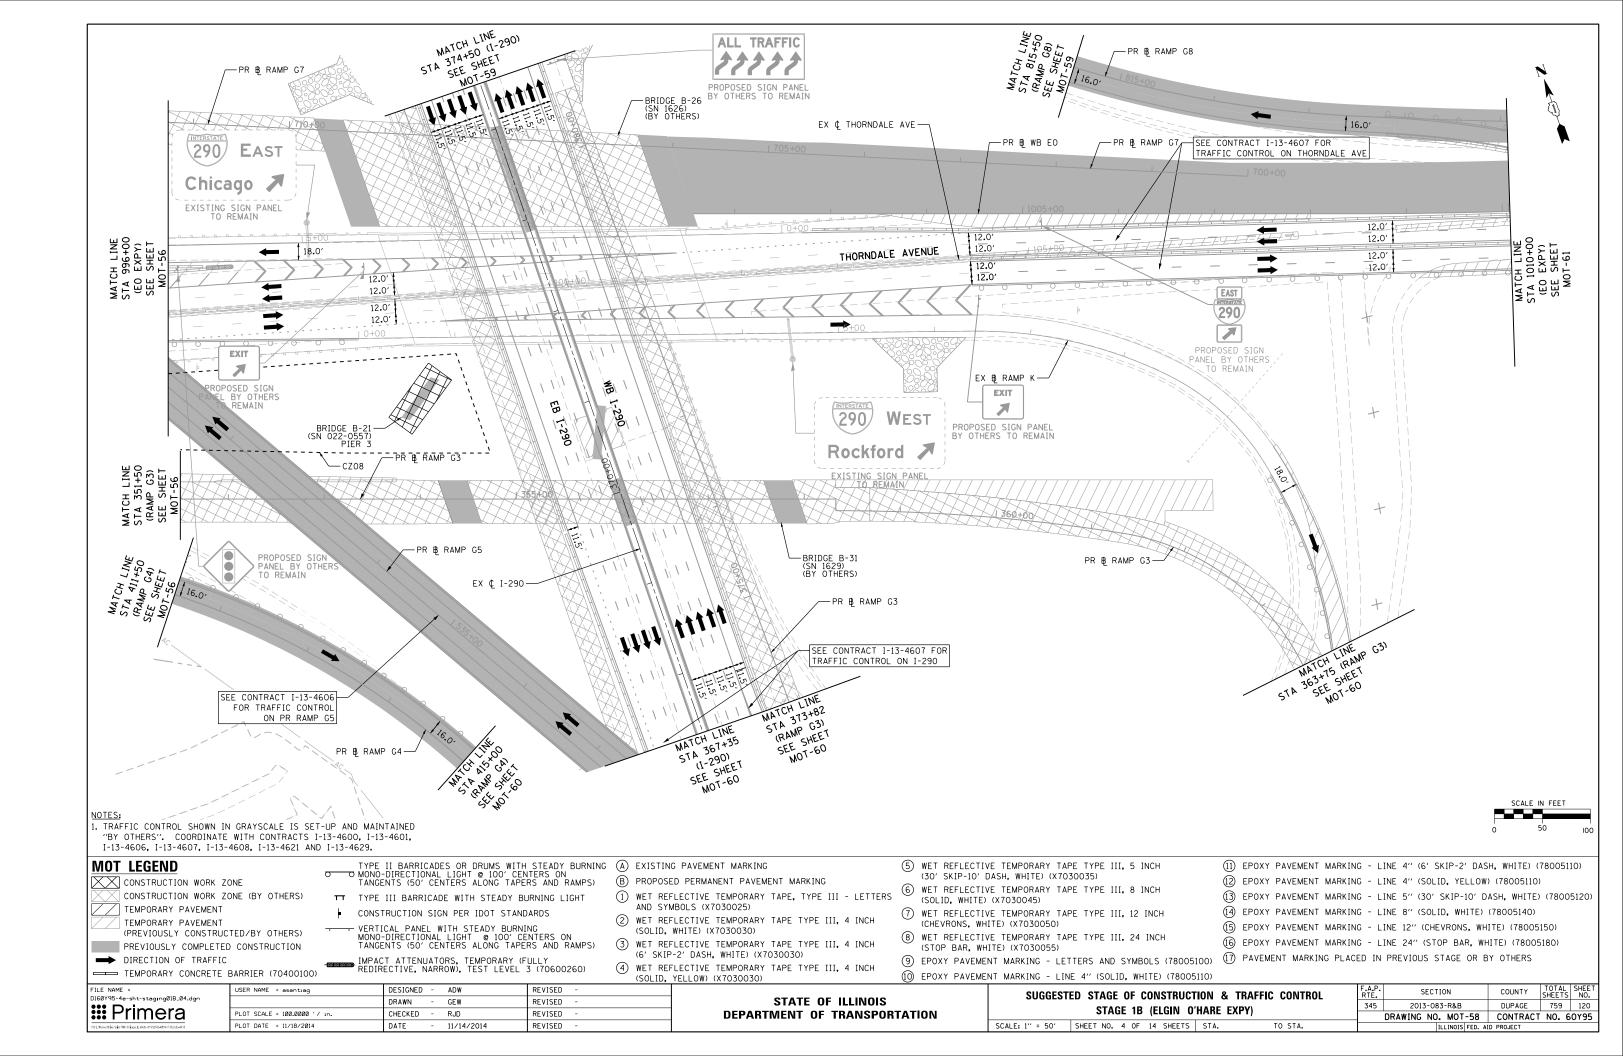

| СТ | ION 8       | & TRAFFIC CONTROL | F.A.P.<br>RTE.            | SECTION            | COUNTY   | TOTAL<br>SHEETS | SHEET<br>NO. |  |
|----|-------------|-------------------|---------------------------|--------------------|----------|-----------------|--------------|--|
|    |             |                   | 345                       | 2013-083-R&B       | DUPAGE   | 759             | 121          |  |
|    | AMPS G7&G8) |                   |                           | DRAWING NO. MOT-59 | CONTRACT | NO. 6           | 0Y95         |  |
| 5  | STA.        | TO STA.           | ILLINOIS FED. AID PROJECT |                    |          |                 |              |  |