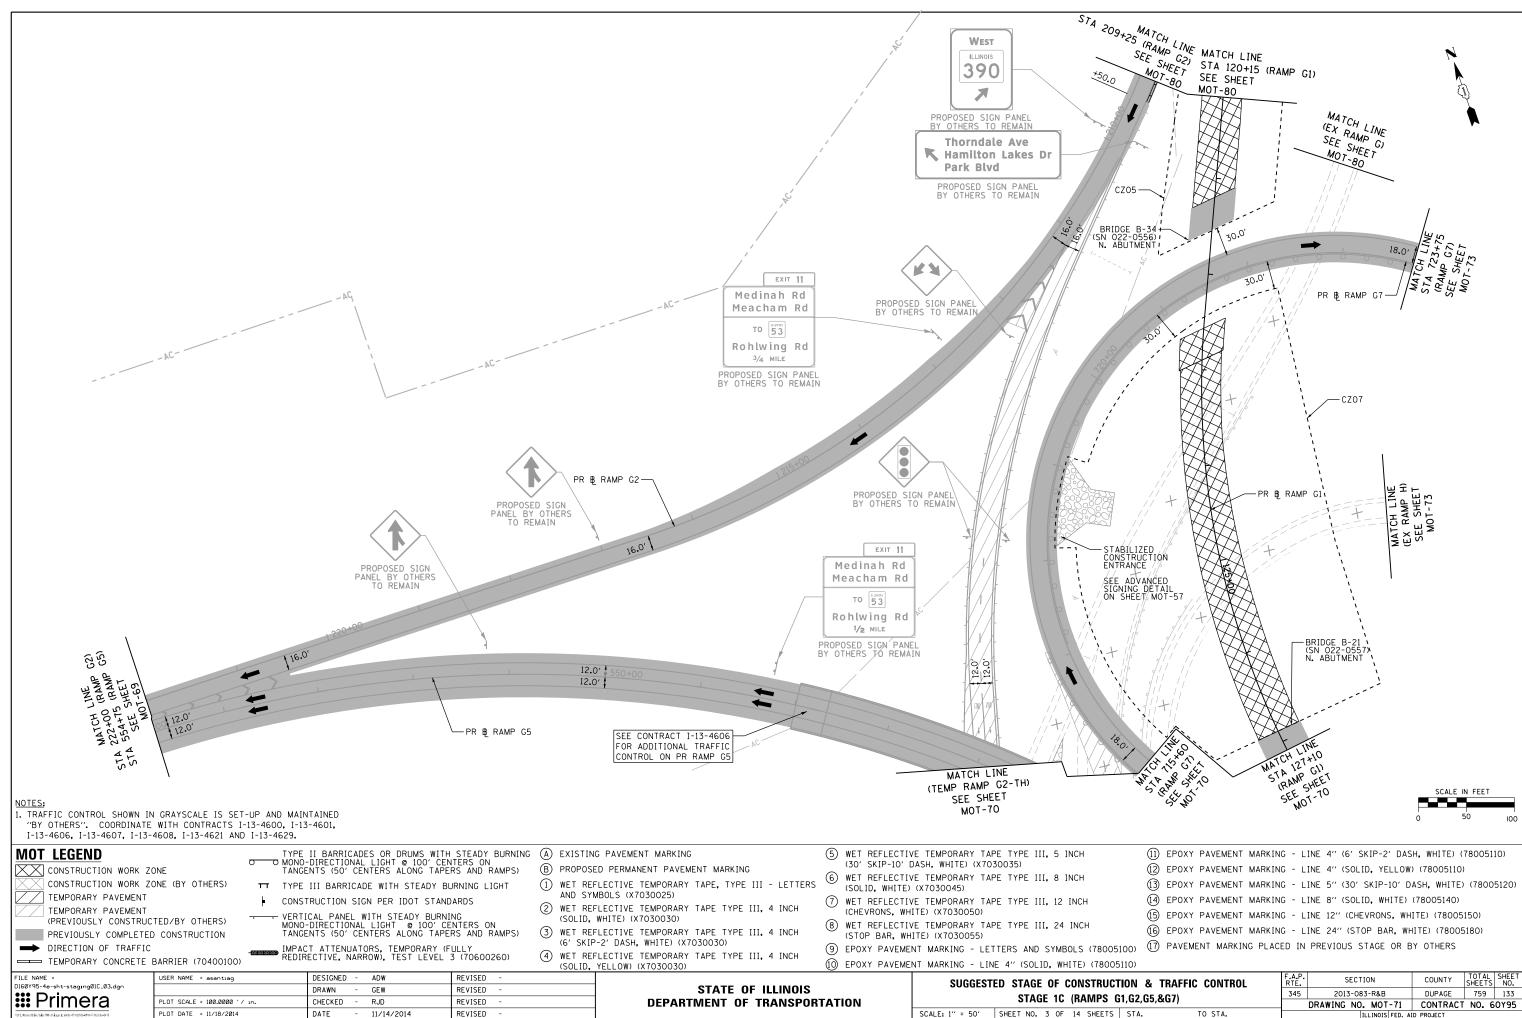

| G1,G2,G5,&G7) |              | 345     | 2013-08 | 33-R&B     |          | DUPAGE  | 759       | )   |   |
|---------------|--------------|---------|---------|------------|----------|---------|-----------|-----|---|
|               | 1,02,05,007) |         |         | DRAWING NO | . мот    | -57     | CONTRACT  | NO. | 6 |
| TS            | STA.         | TO STA. |         |            | ILLINOIS | FED. AI | D PROJECT |     |   |
|               |              |         |         |            |          |         |           |     |   |