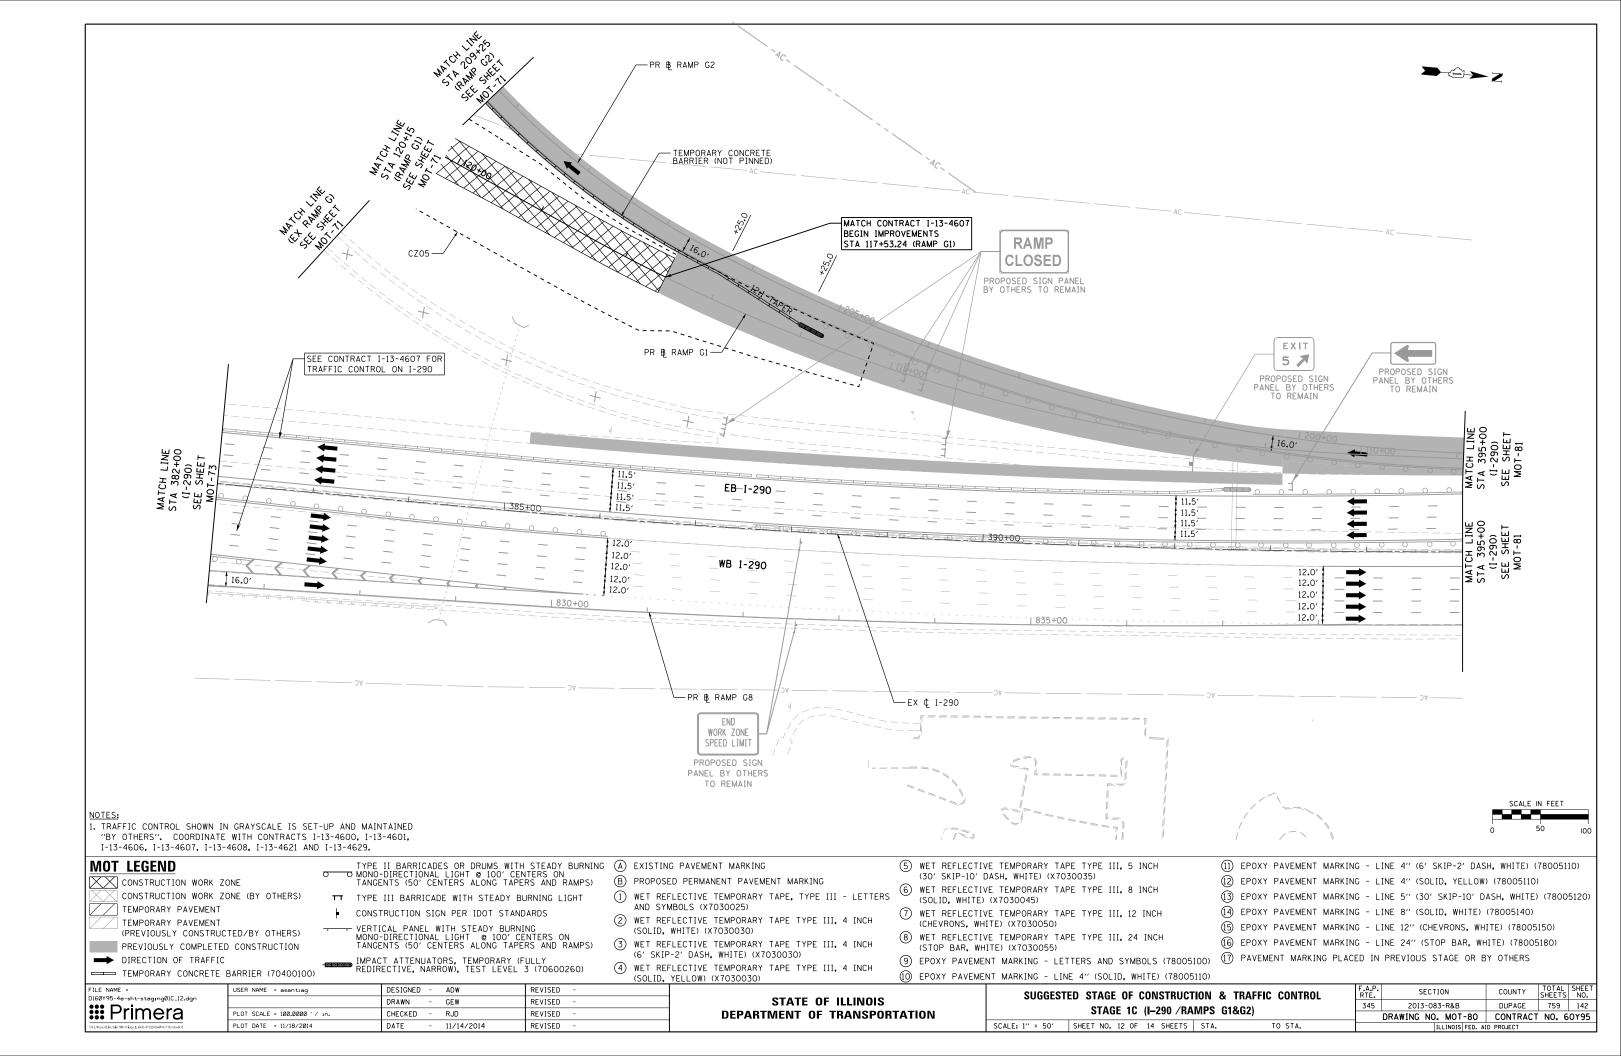

py) |     | F.A.P.<br>RTE.                         | SECTION                   | COUNTY | TOTAL<br>SHEETS | SHEET<br>NO. |  |  |
|----------------------------------------|-----|----------------------------------------|---------------------------|--------|-----------------|--------------|--|--|
|                                        |     | 345                                    | 2013-083-R&B              | DUPAGE | 759             | 138          |  |  |
|                                        |     | DRAWING NO. MOT-76   CONTRACT NO. 60YS |                           |        |                 |              |  |  |
| S                                      | TA. | TO STA.                                | ILLINOIS FED. AID PROJECT |        |                 |              |  |  |













| -AC-                                                                                                                                                                                                                                                                                | RIGHT LANE<br>ENDS<br>1/2 MILE                                                                            | EXIT 11<br>Meacham Rd<br>Medinah Rd<br>To 53<br>Rohlwing Rd<br>Right 1/4 MILE<br>PANELS BY OTHERS<br>EMAIN<br>PR & WB FRO                                                                                                                                                                                                                          | SHEET INCL<br>INFORMAT