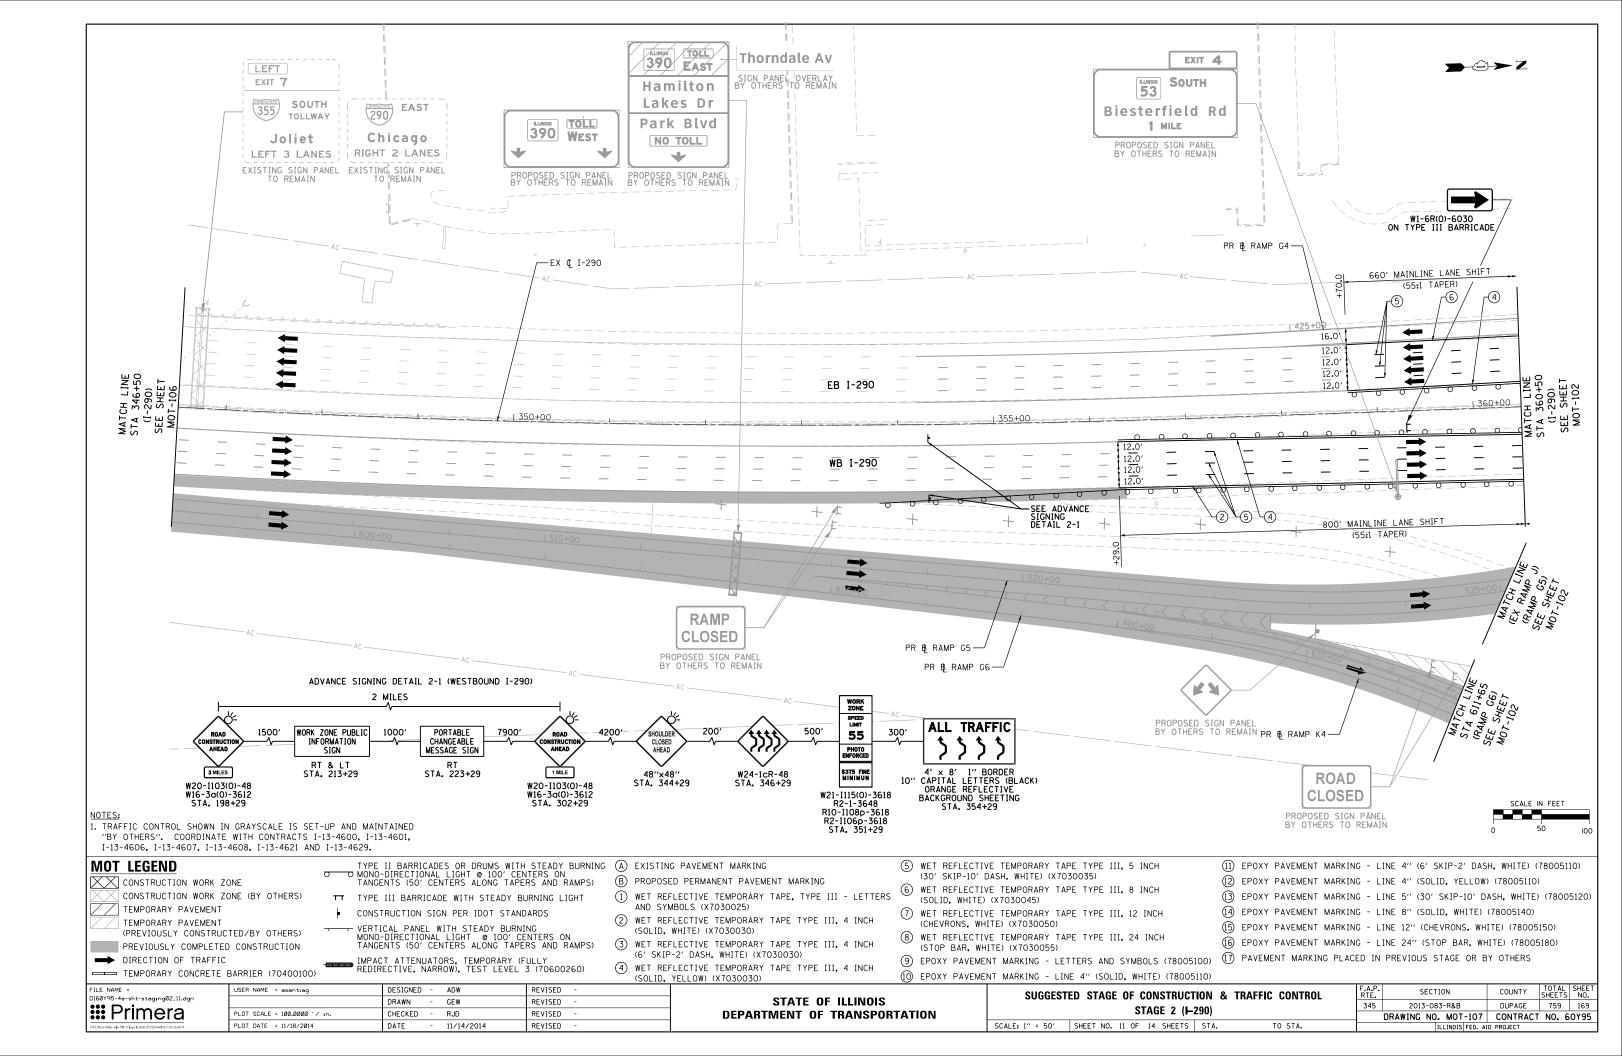

| -AC-                                                                                                                                                                                                                                                                                | RIGHT LANE<br>ENDS<br>1/2 MILE                                                                            | EXIT 11<br>Meacham Rd<br>Medinah Rd<br>To 53<br>Rohlwing Rd<br>Right 1/4 MILE<br>PANELS BY OTHERS<br>EMAIN<br>PR & WB FRO                                                                                                                                                                                                                          | SHEET INCL<br>INFORMAT                                                                                                         |                                                                                                                                                                                                  | HAAAAAAAAAAAAAAAAAAAAAAAAAAAAAAAAAAAAA                                                                                                                    |                                                                                                                                                                                                                                                                | PR & RAM                                                                                                                                                                         | GN PANEL<br>O REMAIN                                                                    |
|-------------------------------------------------------------------------------------------------------------------------------------------------------------------------------------------------------------------------------------------------------------------------------------|-----------------------------------------------------------------------------------------------------------|----------------------------------------------------------------------------------------------------------------------------------------------------------------------------------------------------------------------------------------------------------------------------------------------------------------------------------------------------|--------------------------------------------------------------------------------------------------------------------------------|--------------------------------------------------------------------------------------------------------------------------------------------------------------------------------------------------|-----------------------------------------------------------------------------------------------------------------------------------------------------------|----------------------------------------------------------------------------------------------------------------------------------------------------------------------------------------------------------------------------------------------------------------|----------------------------------------------------------------------------------------------------------------------------------------------------------------------------------|-----------------------------------------------------------------------------------------|
|                                                                                                                                                                                                                                                                                     |                                                                                                           |                                                                                                                                                                                                                                                                                                                                                    | ↓<br>↓ 565+00 ↓<br>↓ 565+00 ↓<br>↓ ↓                                                                                           | AC                                                                                                                                                                                               | +00<br>12.0'<br>12.0'<br>12.0'<br>12.0'<br>12.0'<br>12.0'<br>12.0'<br>12.0'<br>12.0'<br>12.0'<br>12.0'<br>12.0'<br>12.0'                                  |                                                                                                                                                                                                                                                                |                                                                                                                                                                                  | PR & RAMP<br>PROPOSE<br>BY OTHE                                                         |
|                                                                                                                                                                                                                                                                                     | <u>325+00</u>                                                                                             | 170+00                                                                                                                                                                                                                                                                                                                                             |                                                                                                                                |                                                                                                                                                                                                  |                                                                                                                                                           |                                                                                                                                                                                                                                                                |                                                                                                                                                                                  | 12.0'<br>12.0'<br>12.0'                                                                 |
| NOTES:<br>1. TRAFFIC CONTROL SHOWN IN<br>"BY OTHERS". COORDINATE                                                                                                                                                                                                                    | GRAYSCALE IS SET-UP AND MAI<br>WITH CONTRACTS I-13-4600, I-1<br>4608, I-13-4621 AND I-13-4629.            | NTAINED PROPOSED S                                                                                                                                                                                                                                                                                                                                 | AC A                                                                                       | d TO 355 TOLL                                                                                                                                                                                    | AC<br>EXIT ONLY<br>PROPOSED SIGN PANEL<br>BY OTHERS TO REMAIN                                                                                             | ROHLWING ROAD<br>FINAL LANE<br>CONFIGURATION                                                                                                                                                                                                                   |                                                                                                                                                                                  |                                                                                         |
| MOT LEGEND<br>CONSTRUCTION WORK ZC<br>CONSTRUCTION WORK ZC<br>CONSTRUCTION WORK ZC<br>TEMPORARY PAVEMENT<br>(PREVIOUSLY CONSTRUC)<br>PREVIOUSLY COMPLETED<br>DIRECTION OF TRAFFIC<br>TEMPORARY CONCRETE E<br>FILE NAME =<br>DIG0Y95-4e-sht-staging@ID.01.dgn<br><b>IIII Primera</b> | DNE (BY OTHERS)<br>TT TYPE<br>DNE (BY OTHERS)<br>TED/BY OTHERS)<br>CONSTRUCTION<br>DOCONSTRUCTION<br>TANG | II BARRICADES OR DRUMS<br>-DIRECTIONAL LIGHT © 100<br>ENTS (50' CENTERS ALONG<br>III BARRICADE WITH STEA<br>.TRUCTION SIGN PER IDOT<br>ICAL PANEL WITH STEADY<br>-DIRECTIONAL LIGHT © 10<br>ENTS (50' CENTERS ALONG<br>CT ATTENUATORS, TEMPORA<br>RECTIVE, NARROW), TEST LE<br>DESIGNED - ADW<br>DRAWN - GEW<br>CHECKED - RJD<br>DATE - 11/14/2014 | 2' CENTERS ON<br>TAPERS AND RAMPS) (E<br>DY BURNING LIGHT (1<br>STANDARDS<br>BURNING<br>DO' CENTERS ON<br>TAPERS AND RAMPS) (3 | AND SYMBOLS (X7030025)<br>) WET REFLECTIVE TEMPOR/<br>(SOLID, WHITE) (X7030030)<br>) WET REFLECTIVE TEMPOR/<br>(6' SKIP-2' DASH, WHITE)<br>) WET REFLECTIVE TEMPOR/<br>(SOLID, YELLOW) (X703003) | VEMENT MARKING<br>ARY TAPE, TYPE III - LETTERS<br>ARY TAPE TYPE III, 4 INCH<br>))<br>ARY TAPE TYPE III, 4 INCH<br>(X7030030)<br>ARY TAPE TYPE III, 4 INCH | <ul> <li>(30' SKIP-10' D</li> <li>(30' SKIP-10' D</li> <li>(SOLID, WHITE)</li> <li>(CHEVRONS, WHI</li> <li>(CHEVRONS, WHI</li> <li>(STOP BAR, WHI</li> <li>(STOP BAR, WHI</li> <li>(STOP BAR, WHI</li> <li>(STOP PAVEMEN</li> <li>(1) EPOXY PAVEMEN</li> </ul> | E TEMPORARY TAPE TYPE III,<br>TE) (X7030050)<br>E TEMPORARY TAPE TYPE III,<br>TE) (X7030055)<br>IT MARKING - LETTERS AND SY<br>IT MARKING - LINE 4" (SOLID,<br>SUGGESTED STAGE O | 8 INCH<br>12 INCH<br>24 INCH<br>(MBOLS (780)<br>(WHITE) (780)<br>F CONSTRU<br>1D (ELGIN |