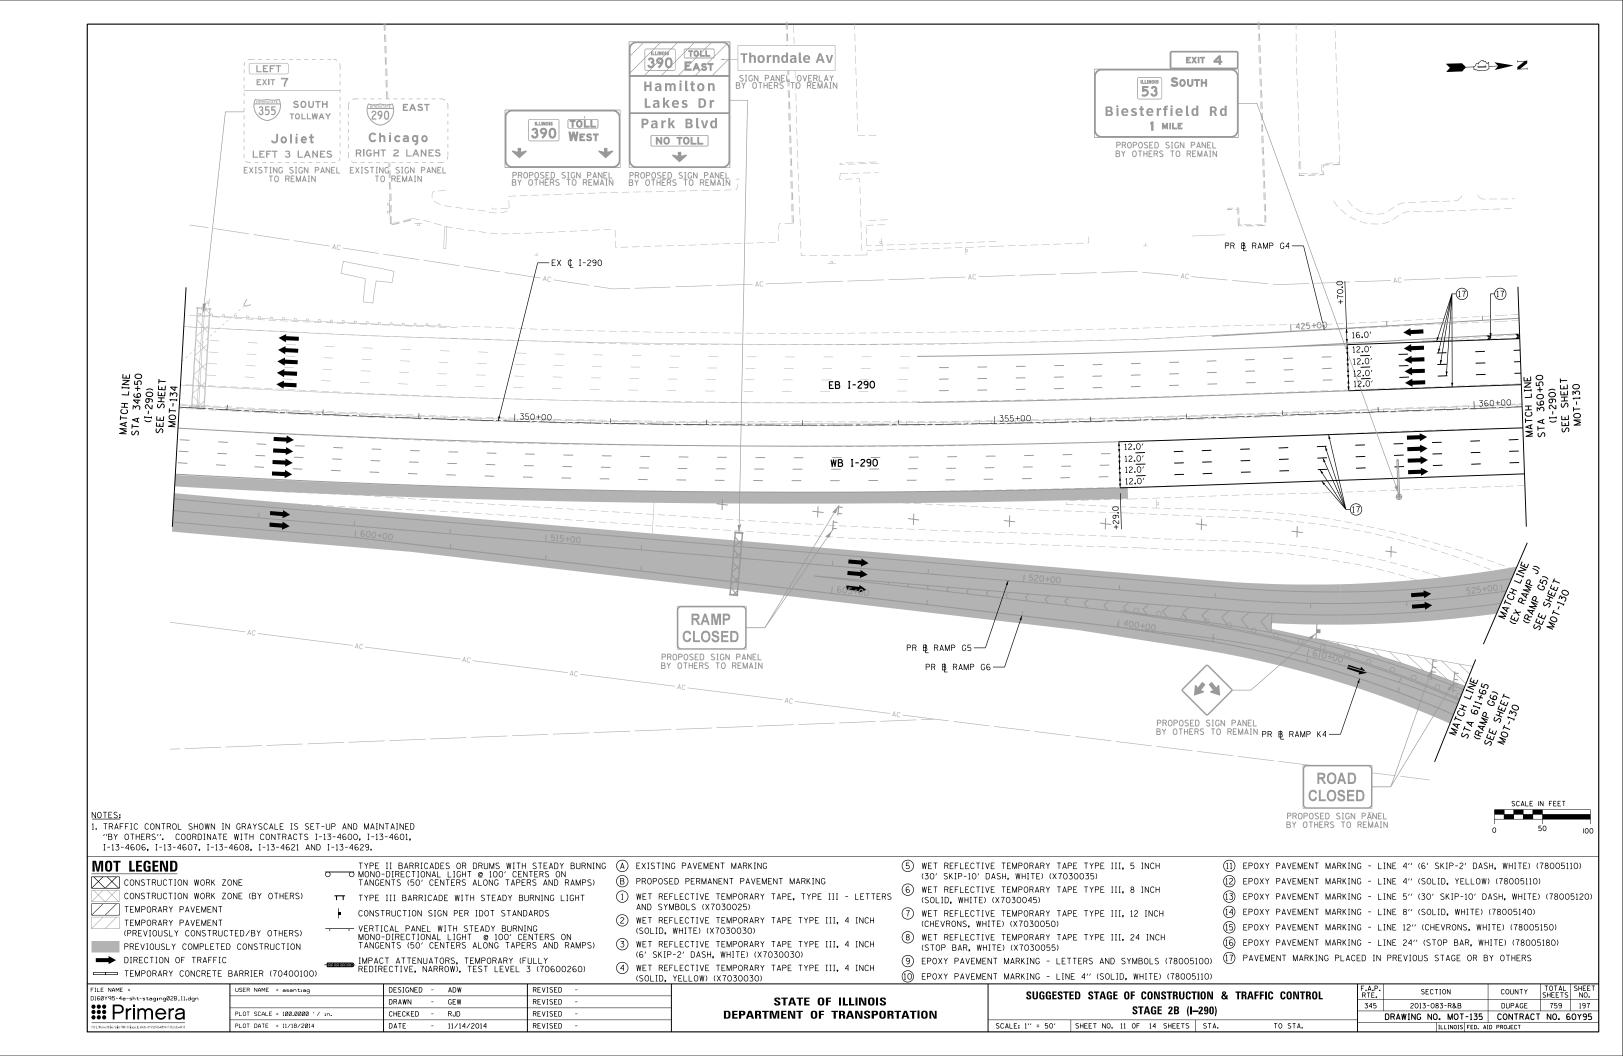

| -AC-                                                                                                                                                                                                                                                                                | RIGHT LANE<br>ENDS<br>1/2 MILE                                                                            | EXIT 11<br>Meacham Rd<br>Medinah Rd<br>To 53<br>Rohlwing Rd<br>Right 1/4 MILE<br>PANELS BY OTHERS<br>EMAIN<br>PR & WB FRO                                                                                                                                                                                                                          | SHEET INCL<br>INFORMAT                                                                                                         |                                                                                                                                                                                                  | HAAAAAAAAAAAAAAAAAAAAAAAAAAAAAAAAAAAAA                                                                                                                    |                                                                                                                                                                                                                                                                | PR & RAM                                                                                                                                                                         | GN PANEL<br>O REMAIN                                                                    |
|-------------------------------------------------------------------------------------------------------------------------------------------------------------------------------------------------------------------------------------------------------------------------------------|-----------------------------------------------------------------------------------------------------------|----------------------------------------------------------------------------------------------------------------------------------------------------------------------------------------------------------------------------------------------------------------------------------------------------------------------------------------------------|--------------------------------------------------------------------------------------------------------------------------------|--------------------------------------------------------------------------------------------------------------------------------------------------------------------------------------------------|-----------------------------------------------------------------------------------------------------------------------------------------------------------|----------------------------------------------------------------------------------------------------------------------------------------------------------------------------------------------------------------------------------------------------------------|----------------------------------------------------------------------------------------------------------------------------------------------------------------------------------|-----------------------------------------------------------------------------------------|
|                                                                                                                                                                                                                                                                                     |                                                                                                           |                                                                                                                                                                                                                                                                                                                                                    | ↓<br>↓ 565+00 ↓<br>↓ 565+00 ↓<br>↓ ↓                                                                                           | AC                                                                                                                                                                                               | +00<br>12.0'<br>12.0'<br>12.0'<br>12.0'<br>12.0'<br>12.0'<br>12.0'<br>12.0'<br>12.0'<br>12.0'<br>12.0'<br>12.0'<br>12.0'                                  |                                                                                                                                                                                                                                                                |                                                                                                                                                                                  | PR & RAMP<br>PROPOSE<br>BY OTHE                                                         |
|                                                                                                                                                                                                                                                                                     | <u>325+00</u>                                                                                             | 170+00                                                                                                                                                                                                                                                                                                                                             |                                                                                                                                |                                                                                                                                                                                                  |                                                                                                                                                           |                                                                                                                                                                                                                                                                |                                                                                                                                                                                  | 12.0'<br>12.0'<br>12.0'                                                                 |
| NOTES:<br>1. TRAFFIC CONTROL SHOWN IN<br>"BY OTHERS". COORDINATE                                                                                                                                                                                                                    | GRAYSCALE IS SET-UP AND MAI<br>WITH CONTRACTS I-13-4600, I-1<br>4608, I-13-4621 AND I-13-4629.            | NTAINED PROPOSED S                                                                                                                                                                                                                                                                                                                                 | AC A                                                                                       | d TO 355 TOLL                                                                                                                                                                                    | AC<br>EXIT ONLY<br>PROPOSED SIGN PANEL<br>BY OTHERS TO REMAIN                                                                                             | ROHLWING ROAD<br>FINAL LANE<br>CONFIGURATION                                                                                                                                                                                                                   |                                                                                                                                                                                  |                                                                                         |
| MOT LEGEND<br>CONSTRUCTION WORK ZC<br>CONSTRUCTION WORK ZC<br>CONSTRUCTION WORK ZC<br>TEMPORARY PAVEMENT<br>(PREVIOUSLY CONSTRUC)<br>PREVIOUSLY COMPLETED<br>DIRECTION OF TRAFFIC<br>TEMPORARY CONCRETE E<br>FILE NAME =<br>DIG0Y95-4e-sht-staging@ID.01.dgn<br><b>IIII Primera</b> | DNE (BY OTHERS)<br>TT TYPE<br>DNE (BY OTHERS)<br>TED/BY OTHERS)<br>CONSTRUCTION<br>DOCONSTRUCTION<br>TANG | II BARRICADES OR DRUMS<br>-DIRECTIONAL LIGHT © 100<br>ENTS (50' CENTERS ALONG<br>III BARRICADE WITH STEA<br>.TRUCTION SIGN PER IDOT<br>ICAL PANEL WITH STEADY<br>-DIRECTIONAL LIGHT © 10<br>ENTS (50' CENTERS ALONG<br>CT ATTENUATORS, TEMPORA<br>RECTIVE, NARROW), TEST LE<br>DESIGNED - ADW<br>DRAWN - GEW<br>CHECKED - RJD<br>DATE - 11/14/2014 | 2' CENTERS ON<br>TAPERS AND RAMPS) (E<br>DY BURNING LIGHT (1<br>STANDARDS<br>BURNING<br>DO' CENTERS ON<br>TAPERS AND RAMPS) (3 | AND SYMBOLS (X7030025)<br>) WET REFLECTIVE TEMPOR/<br>(SOLID, WHITE) (X7030030)<br>) WET REFLECTIVE TEMPOR/<br>(6' SKIP-2' DASH, WHITE)<br>) WET REFLECTIVE TEMPOR/<br>(SOLID, YELLOW) (X703003) | VEMENT MARKING<br>ARY TAPE, TYPE III - LETTERS<br>ARY TAPE TYPE III, 4 INCH<br>))<br>ARY TAPE TYPE III, 4 INCH<br>(X7030030)<br>ARY TAPE TYPE III, 4 INCH | <ul> <li>(30' SKIP-10' D</li> <li>(30' SKIP-10' D</li> <li>(SOLID, WHITE)</li> <li>(CHEVRONS, WHI</li> <li>(CHEVRONS, WHI</li> <li>(STOP BAR, WHI</li> <li>(STOP BAR, WHI</li> <li>(STOP BAR, WHI</li> <li>(STOP PAVEMEN</li> <li>(1) EPOXY PAVEMEN</li> </ul> | E TEMPORARY TAPE TYPE III,<br>TE) (X7030050)<br>E TEMPORARY TAPE TYPE III,<br>TE) (X7030055)<br>IT MARKING - LETTERS AND SY<br>IT MARKING - LINE 4" (SOLID,<br>SUGGESTED STAGE O | 8 INCH<br>12 INCH<br>24 INCH<br>(MBOLS (780)<br>(WHITE) (780)<br>F CONSTRU<br>1D (ELGIN |