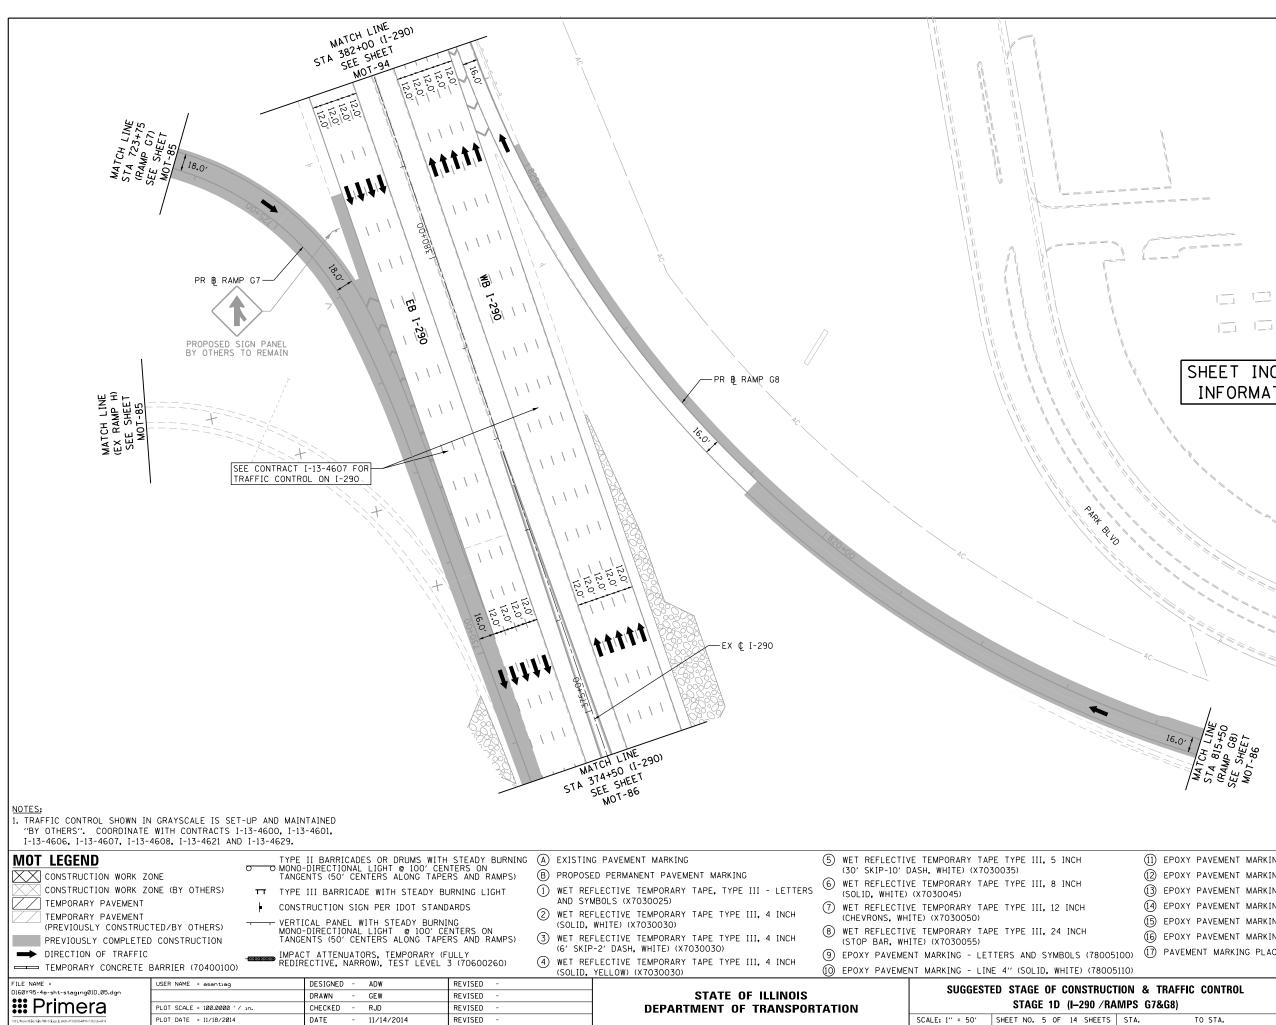

TYPE III,<br>TE) (X7030055)<br>IT MARKING - LETTERS AND SY<br>IT MARKING - LINE 4" (SOLID,<br>SUGGESTED STAGE O | 8 INCH<br>12 INCH<br>24 INCH<br>(MBOLS (780)<br>(WHITE) (780)<br>F CONSTRU<br>1D (ELGIN |







| C             | 1,G2,G5,&G7) | 22 CE 8.C7) |                | 2013-083-R8 | в         | DUPAGE     | 759   | 147 |
|---------------|--------------|-------------|----------------|-------------|-----------|------------|-------|-----|
| 01,02,03,807) |              |             | DRAWING NO. MO | )T-85       | CONTRACT  | NO.        | 60Y95 |     |
| 5             | STA.         | TO STA.     |                | ILLING      | IS FED. A | ID PROJECT |       |     |
|               |              |             |                |             |           |            |       |     |





PLOT DATE = 11/18/2014

DATE

11/14/2014

REVISED





|       | (11) | EPOXY PAVEMENT MARKING - LINE 4" (6' SKIP-2' DASH, WHITE) (78005110)   |
|-------|------|------------------------------------------------------------------------|
|       |      | EPOXY PAVEMENT MARKING - LINE 4" (SOLID, YELLOW) (78005110)            |
|       | (13) | EPOXY PAVEMENT MARKING - LINE 5" (30' SKIP-10' DASH, WHITE) (78005120) |
|       | (14) | EPOXY PAVEMENT MARKING - LINE 8" (SOLID, WHITE) (78005140)             |
|       | (15) | EPOXY PAVEMENT MARKING - LINE 12" (CHEVRONS, WHITE) (78005150)         |
|       | (16) | EPOXY PAVEMENT MARKING - LINE 24" (STOP BAR, WHITE) (78005180)         |
| 100)  | (17) | PAVEMENT MARKING PLACED IN PREVIOUS STAGE OR BY OTHERS                 |
| 5110) |      |