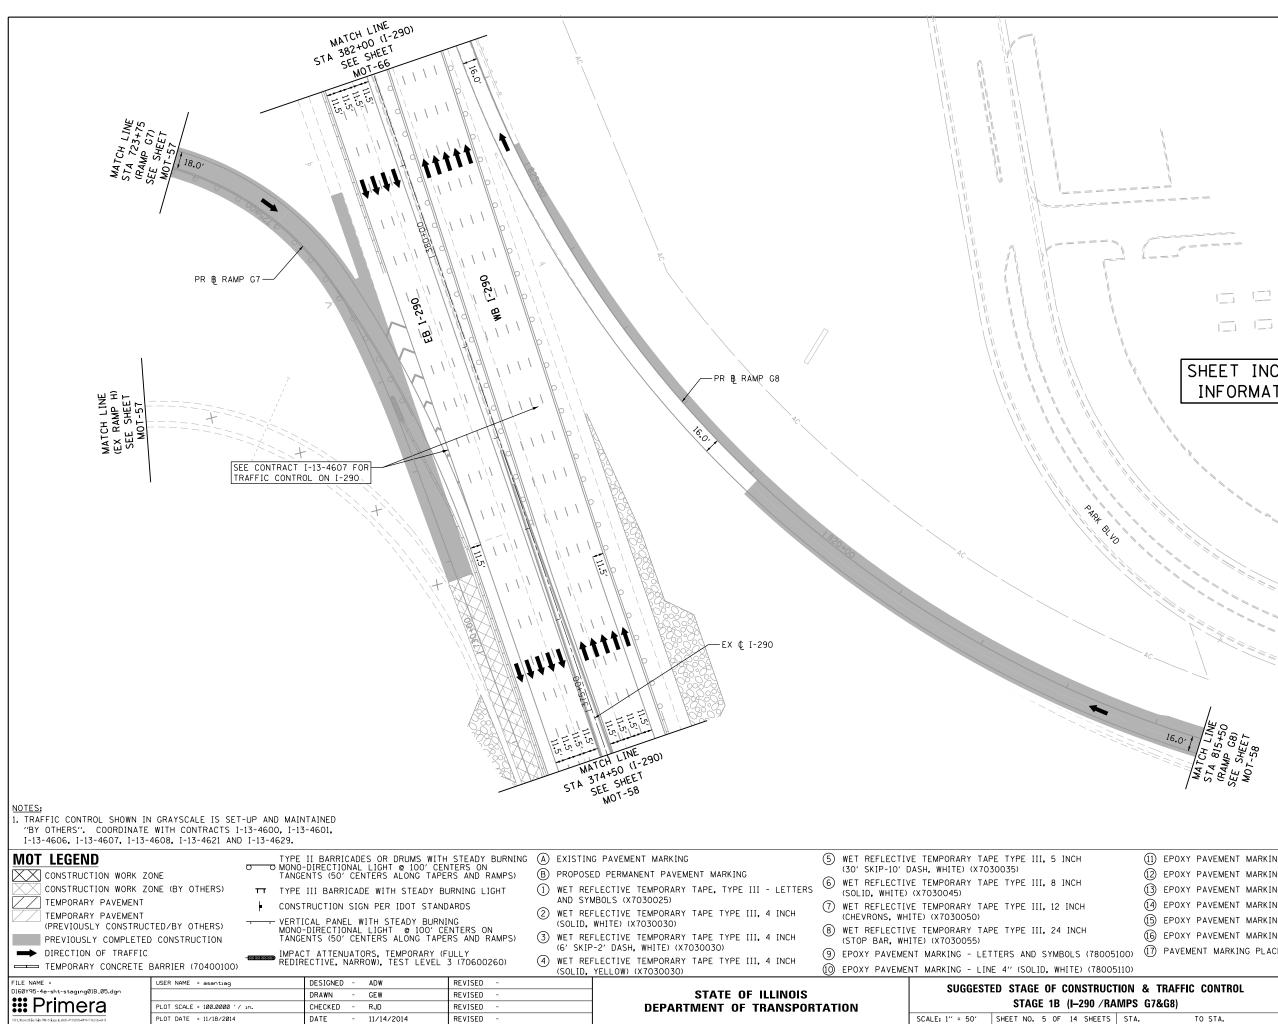

|         |                | DRAWING NO. MOT-48 | CONTRACT   | NO. 6           | 0Y95         |
|                        | STA.         | TO STA. |                | ILLINOIS FED. A    | ID PROJECT |                 |              |



















| G1,G2,G5,&G7) |              | 345     | 2013-08 | 33-R&B     |          | DUPAGE  | 759       | )   |   |
|---------------|--------------|---------|---------|------------|----------|---------|-----------|-----|---|
|               | 1,02,05,007) |         |         | DRAWING NO | . мот    | -57     | CONTRACT  | NO. | 6 |
| TS            | STA.         | TO STA. |         |            | ILLINOIS | FED. AI | D PROJECT |     |   |
|               |              |         |         |            |          |         |           |     |   |





PLOT DATE = 11/18/2014

DATE

11/14/2014

REVISED





|       | (11) | EPOXY PAVEMENT MARKING - LINE 4" (6' SKIP-2' DASH, WHITE) (78005110)   |
|-------|------|------------------------------------------------------------------------|
|       |      | EPOXY PAVEMENT MARKING - LINE 4" (SOLID, YELLOW) (78005110)            |
|       | (13) | EPOXY PAVEMENT MARKING - LINE 5" (30' SKIP-10' DASH, WHITE) (78005120) |
|       | (14) | EPOXY PAVEMENT MARKING - LINE 8" (SOLID, WHITE) (78005140)             |
|       | (15) | EPOXY PAVEMENT MARKING - LINE 12" (CHEVRONS, WHITE) (78005150)         |
|       | (16) | EPOXY PAVEMENT MARKING - LINE 24" (STOP BAR, WHITE) (78005180)         |
| 100)  | 17   | PAVEMENT MARKING PLACED IN PREVIOUS STAGE OR BY OTHERS                 |
| 5110) |      |