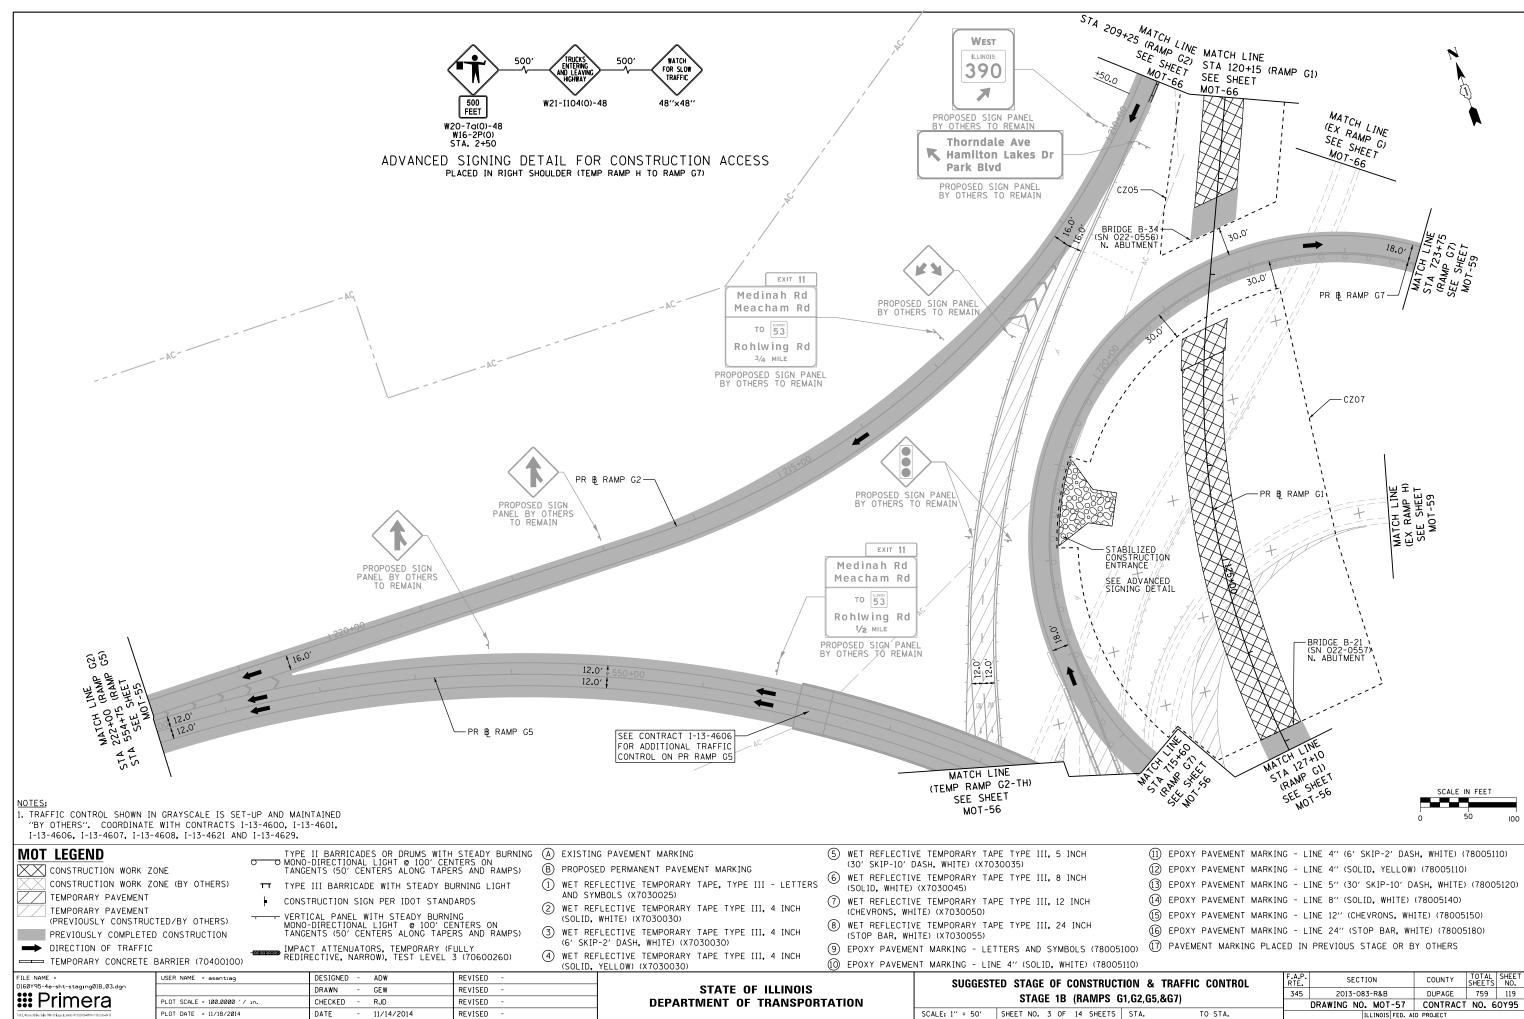

| G1,G2,G5,&G7) |              | 345     | 2013-08 | 33-R&B     |          | DUPAGE  | 759       | )   |   |
|---------------|--------------|---------|---------|------------|----------|---------|-----------|-----|---|
|               | 1,02,05,007) |         |         | DRAWING NO | . мот    | -57     | CONTRACT  | NO. | 6 |
| TS            | STA.         | TO STA. |         |            | ILLINOIS | FED. AI | D PROJECT |     |   |
|               |              |         |         |            |          |         |           |     |   |