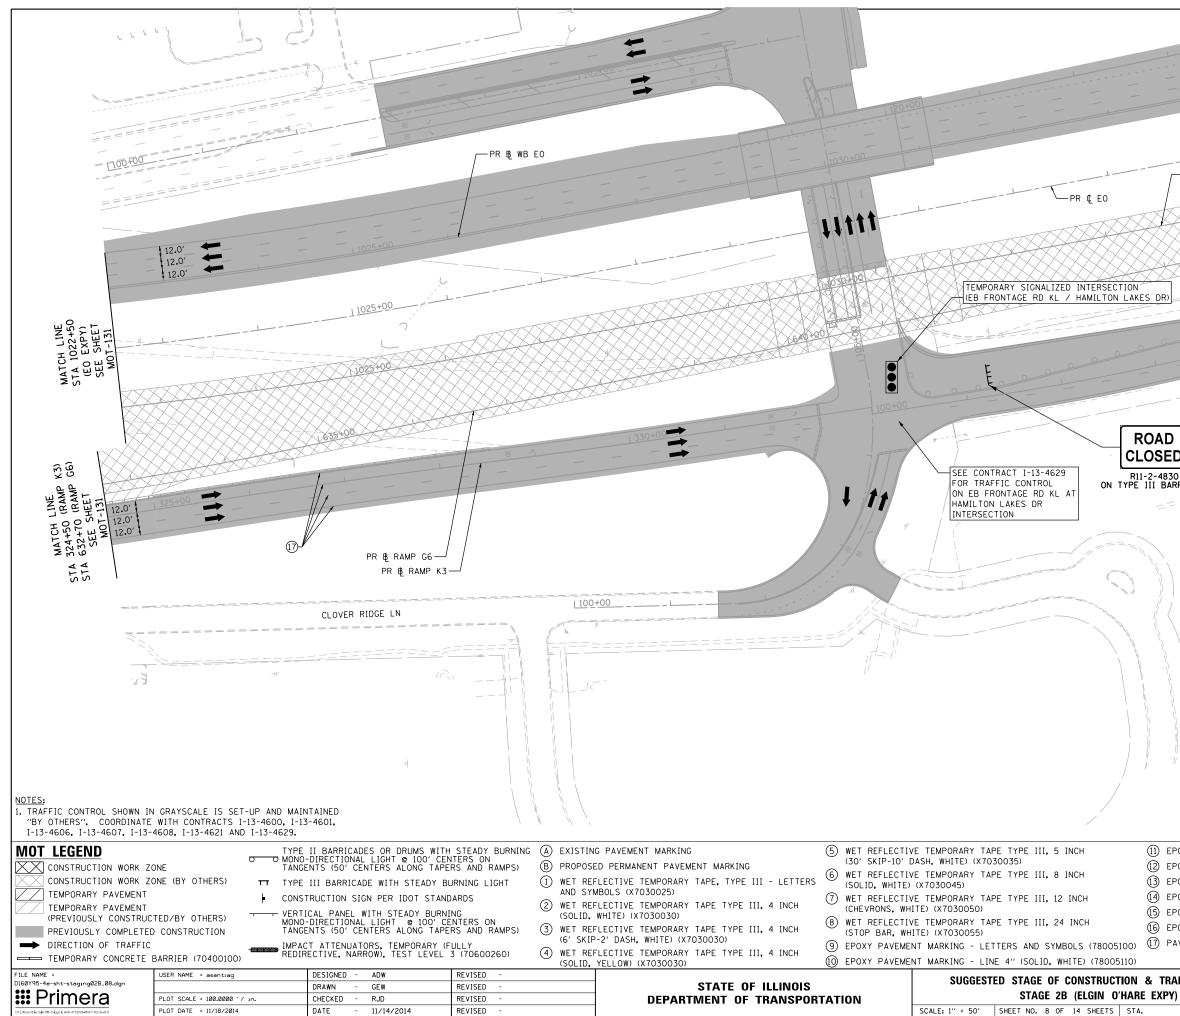

| -AC-                                                                                                                                                                                                                                                                                | RIGHT LANE<br>ENDS<br>1/2 MILE                                                                            | EXIT 11<br>Meacham Rd<br>Medinah Rd<br>To 53<br>Rohlwing Rd<br>Right 1/4 MILE<br>PANELS BY OTHERS<br>EMAIN<br>PR & WB FRO                                                                                                                                                                                                                          | SHEET INCL<br>INFORMAT                                                                                                         |                                                                                                                                                                                                  | HAAAAAAAAAAAAAAAAAAAAAAAAAAAAAAAAAAAAA                                                                                                                    |                                                                                                                                                                                                                                                                | PR & RAM                                                                                                                                                                         | GN PANEL<br>O REMAIN                                                                    |
|-------------------------------------------------------------------------------------------------------------------------------------------------------------------------------------------------------------------------------------------------------------------------------------|-----------------------------------------------------------------------------------------------------------|----------------------------------------------------------------------------------------------------------------------------------------------------------------------------------------------------------------------------------------------------------------------------------------------------------------------------------------------------|--------------------------------------------------------------------------------------------------------------------------------|--------------------------------------------------------------------------------------------------------------------------------------------------------------------------------------------------|-----------------------------------------------------------------------------------------------------------------------------------------------------------|----------------------------------------------------------------------------------------------------------------------------------------------------------------------------------------------------------------------------------------------------------------|----------------------------------------------------------------------------------------------------------------------------------------------------------------------------------|-----------------------------------------------------------------------------------------|
|                                                                                                                                                                                                                                                                                     |                                                                                                           |                                                                                                                                                                                                                                                                                                                                                    | ↓<br>↓ 565+00 ↓<br>↓ 565+00 ↓<br>↓ ↓                                                                                           | AC                                                                                                                                                                                               | +00<br>12.0'<br>12.0'<br>12.0'<br>12.0'<br>12.0'<br>12.0'<br>12.0'<br>12.0'<br>12.0'<br>12.0'<br>12.0'<br>12.0'<br>12.0'                                  |                                                                                                                                                                                                                                                                |                                                                                                                                                                                  | PR & RAMP<br>PROPOSE<br>BY OTHE                                                         |
|                                                                                                                                                                                                                                                                                     | <u>325+00</u>                                                                                             | 170+00                                                                                                                                                                                                                                                                                                                                             |                                                                                                                                |                                                                                                                                                                                                  |                                                                                                                                                           |                                                                                                                                                                                                                                                                |                                                                                                                                                                                  | 12.0'<br>12.0'<br>12.0'                                                                 |
| NOTES:<br>1. TRAFFIC CONTROL SHOWN IN<br>"BY OTHERS". COORDINATE                                                                                                                                                                                                                    | GRAYSCALE IS SET-UP AND MAI<br>WITH CONTRACTS I-13-4600, I-1<br>4608, I-13-4621 AND I-13-4629.            | NTAINED PROPOSED S                                                                                                                                                                                                                                                                                                                                 | AC A                                                                                       | d TO 355 TOLL                                                                                                                                                                                    | AC<br>EXIT ONLY<br>PROPOSED SIGN PANEL<br>BY OTHERS TO REMAIN                                                                                             | ROHLWING ROAD<br>FINAL LANE<br>CONFIGURATION                                                                                                                                                                                                                   |                                                                                                                                                                                  |                                                                                         |
| MOT LEGEND<br>CONSTRUCTION WORK ZC<br>CONSTRUCTION WORK ZC<br>CONSTRUCTION WORK ZC<br>TEMPORARY PAVEMENT<br>(PREVIOUSLY CONSTRUC)<br>PREVIOUSLY COMPLETED<br>DIRECTION OF TRAFFIC<br>TEMPORARY CONCRETE E<br>FILE NAME =<br>DIG0Y95-4e-sht-staging@ID.01.dgn<br><b>IIII Primera</b> | DNE (BY OTHERS)<br>TT TYPE<br>DNE (BY OTHERS)<br>TED/BY OTHERS)<br>CONSTRUCTION<br>DOCONSTRUCTION<br>TANG | II BARRICADES OR DRUMS<br>-DIRECTIONAL LIGHT © 100<br>ENTS (50' CENTERS ALONG<br>III BARRICADE WITH STEA<br>.TRUCTION SIGN PER IDOT<br>ICAL PANEL WITH STEADY<br>-DIRECTIONAL LIGHT © 10<br>ENTS (50' CENTERS ALONG<br>CT ATTENUATORS, TEMPORA<br>RECTIVE, NARROW), TEST LE<br>DESIGNED - ADW<br>DRAWN - GEW<br>CHECKED - RJD<br>DATE - 11/14/2014 | 2' CENTERS ON<br>TAPERS AND RAMPS) (E<br>DY BURNING LIGHT (1<br>STANDARDS<br>BURNING<br>DO' CENTERS ON<br>TAPERS AND RAMPS) (3 | AND SYMBOLS (X7030025)<br>) WET REFLECTIVE TEMPOR/<br>(SOLID, WHITE) (X7030030)<br>) WET REFLECTIVE TEMPOR/<br>(6' SKIP-2' DASH, WHITE)<br>) WET REFLECTIVE TEMPOR/<br>(SOLID, YELLOW) (X703003) | VEMENT MARKING<br>ARY TAPE, TYPE III - LETTERS<br>ARY TAPE TYPE III, 4 INCH<br>))<br>ARY TAPE TYPE III, 4 INCH<br>(X7030030)<br>ARY TAPE TYPE III, 4 INCH | <ul> <li>(30' SKIP-10' D</li> <li>(30' SKIP-10' D</li> <li>(SOLID, WHITE)</li> <li>(CHEVRONS, WHI</li> <li>(CHEVRONS, WHI</li> <li>(STOP BAR, WHI</li> <li>(STOP BAR, WHI</li> <li>(STOP BAR, WHI</li> <li>(STOP PAVEMEN</li> <li>(1) EPOXY PAVEMEN</li> </ul> | E TEMPORARY TAPE TYPE III,<br>TE) (X7030050)<br>E TEMPORARY TAPE TYPE III,<br>TE) (X7030055)<br>IT MARKING - LETTERS AND SY<br>IT MARKING - LINE 4" (SOLID,<br>SUGGESTED STAGE O | 8 INCH<br>12 INCH<br>24 INCH<br>(MBOLS (780)<br>(WHITE) (780)<br>F CONSTRU<br>1D (ELGIN |