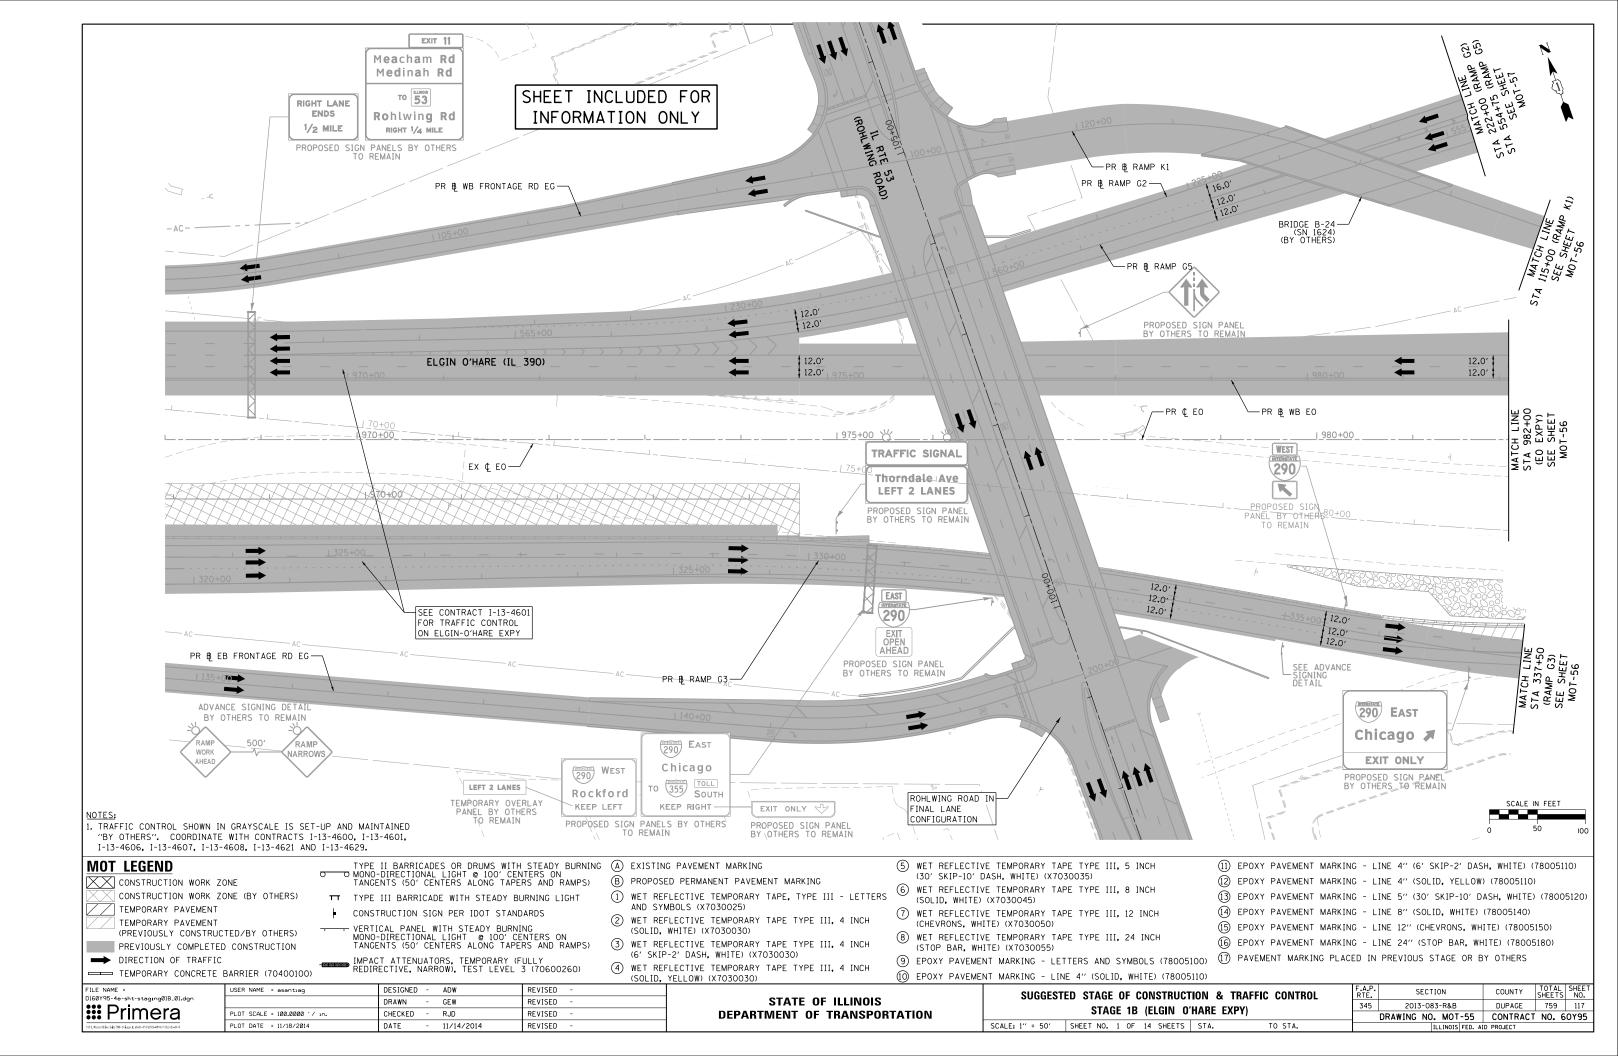

| -AC-                                                                                                                                                                                                                                                                                | RIGHT LANE<br>ENDS<br>1/2 MILE                                                                            | EXIT 11<br>Meacham Rd<br>Medinah Rd<br>To 53<br>Rohlwing Rd<br>Right 1/4 MILE<br>PANELS BY OTHERS<br>EMAIN<br>PR & WB FRO                                                                                                                                                                                                                          | SHEET INCL<br>INFORMAT                                                                                                         |                                                                                                                                                                                                  | HAAAAAAAAAAAAAAAAAAAAAAAAAAAAAAAAAAAAA                                                                                                                    |                                                                                                                                                                                                                                                                | PR & RAM                                                                                                                                                                         | GN PANEL<br>O REMAIN                                                                    |
|-------------------------------------------------------------------------------------------------------------------------------------------------------------------------------------------------------------------------------------------------------------------------------------|-----------------------------------------------------------------------------------------------------------|----------------------------------------------------------------------------------------------------------------------------------------------------------------------------------------------------------------------------------------------------------------------------------------------------------------------------------------------------|--------------------------------------------------------------------------------------------------------------------------------|--------------------------------------------------------------------------------------------------------------------------------------------------------------------------------------------------|-----------------------------------------------------------------------------------------------------------------------------------------------------------|----------------------------------------------------------------------------------------------------------------------------------------------------------------------------------------------------------------------------------------------------------------|----------------------------------------------------------------------------------------------------------------------------------------------------------------------------------|-----------------------------------------------------------------------------------------|
|                                                                                                                                                                                                                                                                                     |                                                                                                           |                                                                                                                                                                                                                                                                                                                                                    | ↓<br>↓ 565+00 ↓<br>↓ 565+00 ↓<br>↓ ↓                                                                                           | AC                                                                                                                                                                                               | +00<br>12.0'<br>12.0'<br>12.0'<br>12.0'<br>12.0'<br>12.0'<br>12.0'<br>12.0'<br>12.0'<br>12.0'<br>12.0'<br>12.0'<br>12.0'                                  |                                                                                                                                                                                                                                                                |                                                                                                                                                                                  | PR & RAMP<br>PROPOSE<br>BY OTHE                                                         |
|                                                                                                                                                                                                                                                                                     | <u>325+00</u>                                                                                             | 170+00                                                                                                                                                                                                                                                                                                                                             |                                                                                                                                |                                                                                                                                                                                                  |                                                                                                                                                           |                                                                                                                                                                                                                                                                |                                                                                                                                                                                  | 12.0'<br>12.0'<br>12.0'                                                                 |
| NOTES:<br>1. TRAFFIC CONTROL SHOWN IN<br>"BY OTHERS". COORDINATE                                                                                                                                                                                                                    | GRAYSCALE IS SET-UP AND MAI<br>WITH CONTRACTS I-13-4600, I-1<br>4608, I-13-4621 AND I-13-4629.            | NTAINED PROPOSED S                                                                                                                                                                                                                                                                                                                                 | AC A                                                                                       | d TO 355 TOLL                                                                                                                                                                                    | AC<br>EXIT ONLY<br>PROPOSED SIGN PANEL<br>BY OTHERS TO REMAIN                                                                                             | ROHLWING ROAD<br>FINAL LANE<br>CONFIGURATION                                                                                                                                                                                                                   |                                                                                                                                                                                  |                                                                                         |
| MOT LEGEND<br>CONSTRUCTION WORK ZC<br>CONSTRUCTION WORK ZC<br>CONSTRUCTION WORK ZC<br>TEMPORARY PAVEMENT<br>(PREVIOUSLY CONSTRUC)<br>PREVIOUSLY COMPLETED<br>DIRECTION OF TRAFFIC<br>TEMPORARY CONCRETE E<br>FILE NAME =<br>DIG0Y95-4e-sht-staging@ID.01.dgn<br><b>IIII Primera</b> | DNE (BY OTHERS)<br>TT TYPE<br>DNE (BY OTHERS)<br>TED/BY OTHERS)<br>CONSTRUCTION<br>DOCONSTRUCTION<br>TANG | II BARRICADES OR DRUMS<br>-DIRECTIONAL LIGHT © 100<br>ENTS (50' CENTERS ALONG<br>III BARRICADE WITH STEA<br>.TRUCTION SIGN PER IDOT<br>ICAL PANEL WITH STEADY<br>-DIRECTIONAL LIGHT © 10<br>ENTS (50' CENTERS ALONG<br>CT ATTENUATORS, TEMPORA<br>RECTIVE, NARROW), TEST LE<br>DESIGNED - ADW<br>DRAWN - GEW<br>CHECKED - RJD<br>DATE - 11/14/2014 | 2' CENTERS ON<br>TAPERS AND RAMPS) (E<br>DY BURNING LIGHT (1<br>STANDARDS<br>BURNING<br>DO' CENTERS ON<br>TAPERS AND RAMPS) (3 | AND SYMBOLS (X7030025)<br>) WET REFLECTIVE TEMPOR/<br>(SOLID, WHITE) (X7030030)<br>) WET REFLECTIVE TEMPOR/<br>(6' SKIP-2' DASH, WHITE)<br>) WET REFLECTIVE TEMPOR/<br>(SOLID, YELLOW) (X703003) | VEMENT MARKING<br>ARY TAPE, TYPE III - LETTERS<br>ARY TAPE TYPE III, 4 INCH<br>))<br>ARY TAPE TYPE III, 4 INCH<br>(X7030030)<br>ARY TAPE TYPE III, 4 INCH | <ul> <li>(30' SKIP-10' D</li> <li>(30' SKIP-10' D</li> <li>(SOLID, WHITE)</li> <li>(CHEVRONS, WHI</li> <li>(CHEVRONS, WHI</li> <li>(STOP BAR, WHI</li> <li>(STOP BAR, WHI</li> <li>(STOP BAR, WHI</li> <li>(STOP PAVEMEN</li> <li>(1) EPOXY PAVEMEN</li> </ul> | E TEMPORARY TAPE TYPE III,<br>TE) (X7030050)<br>E TEMPORARY TAPE TYPE III,<br>TE) (X7030055)<br>IT MARKING - LETTERS AND SY<br>IT MARKING - LINE 4" (SOLID,<br>SUGGESTED STAGE O | 8 INCH<br>12 INCH<br>24 INCH<br>(MBOLS (780)<br>(WHITE) (780)<br>F CONSTRU<br>1D (ELGIN |