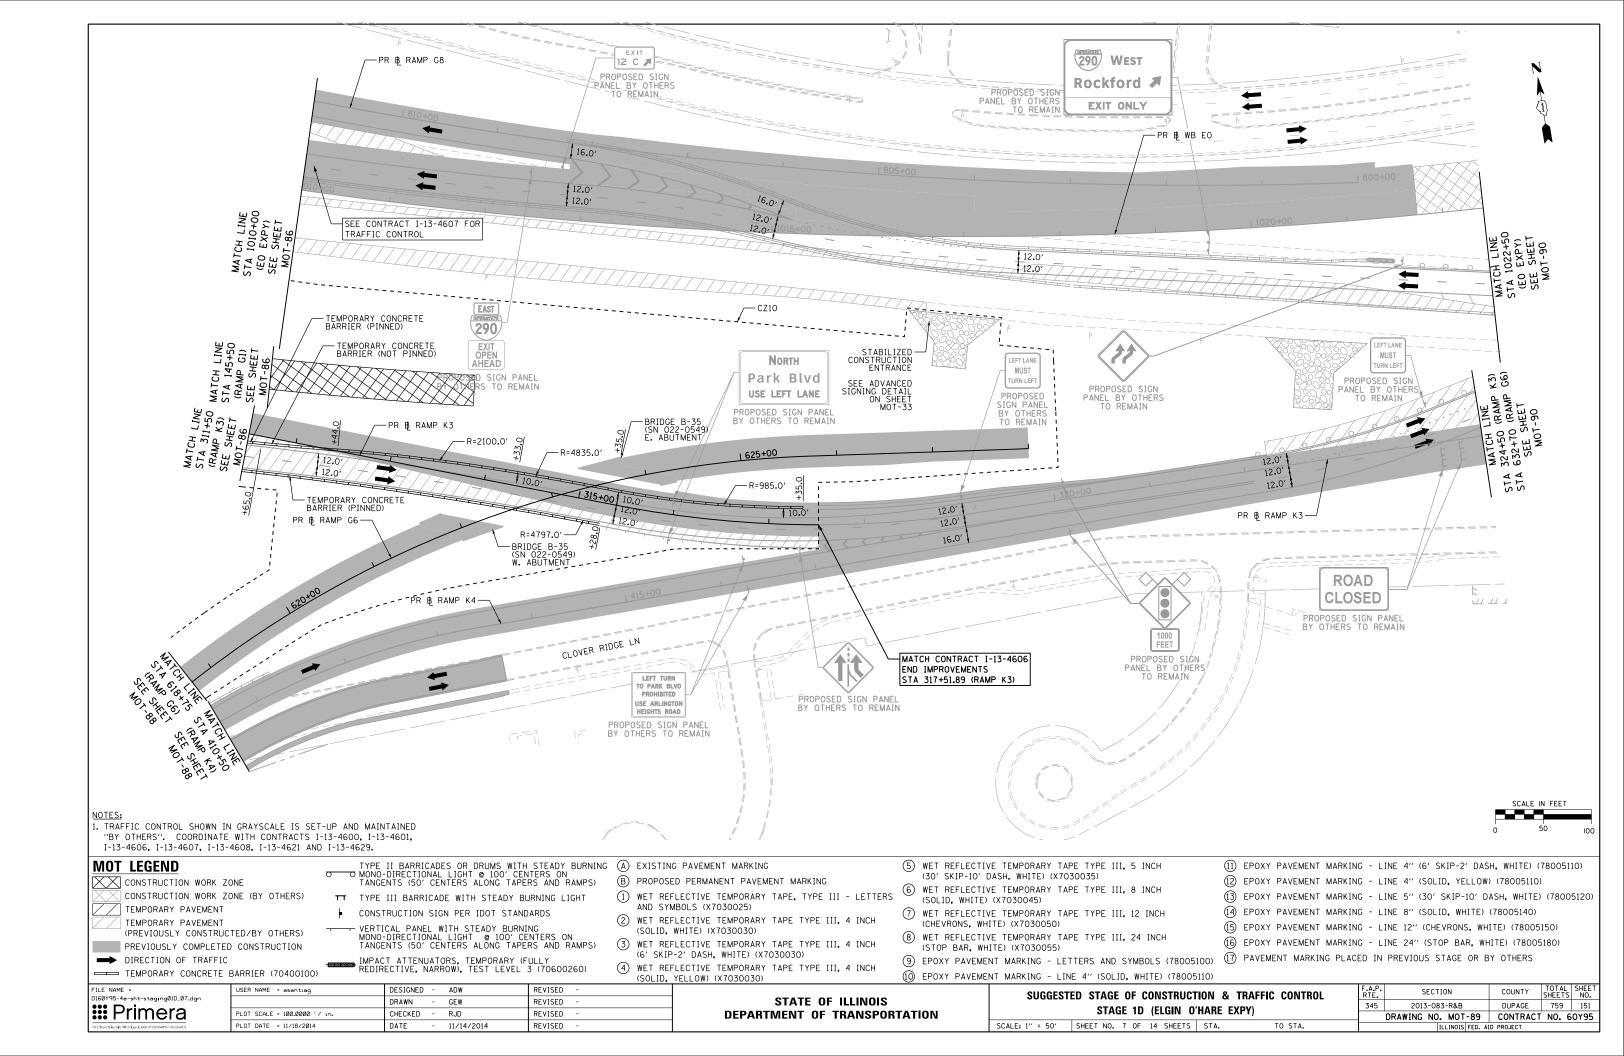

| 51 | 1 | 0) |  |
|----|---|----|--|

| CTION & TRAFFIC CONTROL |      |         | F.A.P.<br>RTE.            | SECTION  | COUNTY | TOTAL<br>SHEETS | SHEET<br>NO. |  |
|-------------------------|------|---------|---------------------------|----------|--------|-----------------|--------------|--|
| O'HARE EXPY)            |      | 345     | 2013-083-R&B              | DUPAGE   | 759    | 152             |              |  |
|                         |      |         | DRAWING NO. MOT-90        | CONTRACT | NO. 6  | 0Y95            |              |  |
| 5                       | STA. | TO STA. | ILLINOIS FED. AID PROJECT |          |        |                 |              |  |