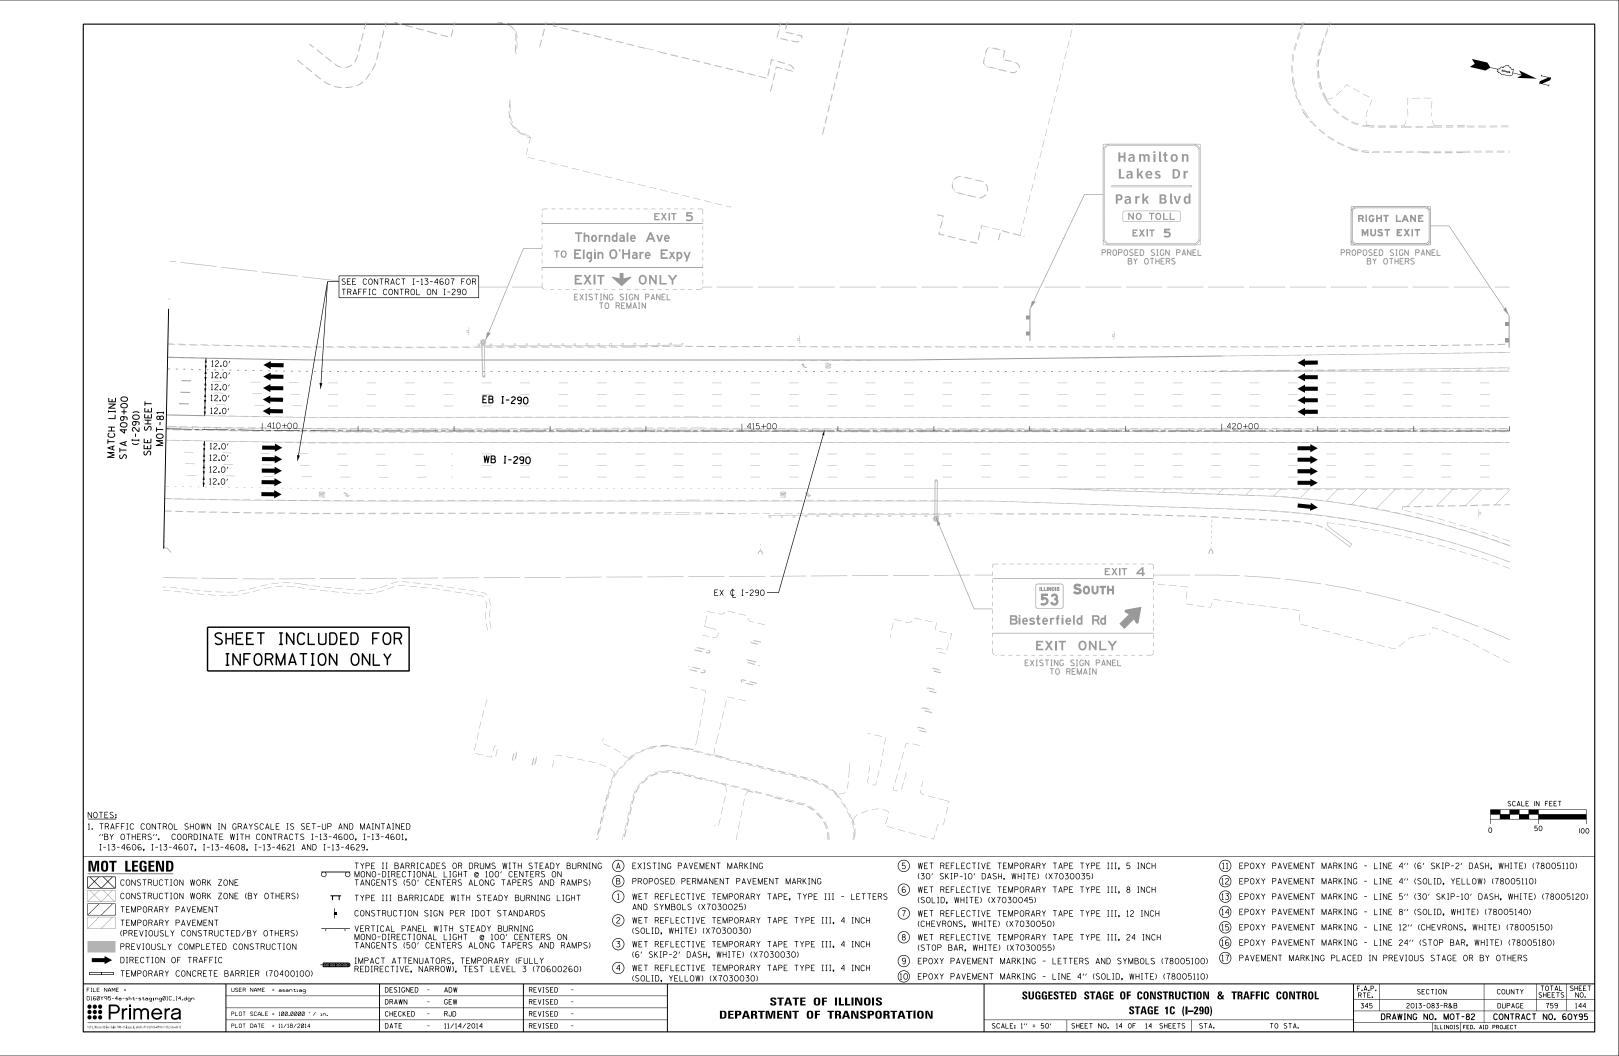

|     | F.A.P.<br>RTE.                         | SECTION                   | COUNTY | TOTAL<br>SHEETS | SHEET<br>NO. |  |  |
|----------------------------------------|-----|----------------------------------------|---------------------------|--------|-----------------|--------------|--|--|
|                                        |     | 345                                    | 2013-083-R&B              | DUPAGE | 759             | 138          |  |  |
|                                        |     | DRAWING NO. MOT-76   CONTRACT NO. 60YS |                           |        |                 |              |  |  |
| S                                      | TA. | TO STA.                                | ILLINOIS FED. AID PROJECT |        |                 |              |  |  |













| -AC-                                                                                                                                                                                                                                                                                | RIGHT LANE<br>ENDS<br>1/2 MILE                                                                            | EXIT 11<br>Meacham Rd<br>Medinah Rd<br>To 53<br>Rohlwing Rd<br>Right 1/4 MILE<br>PANELS BY OTHERS<br>EMAIN<br>PR & WB FRO                                                                                                                                                                                                                          | SHEET INCL<br>INFORMAT