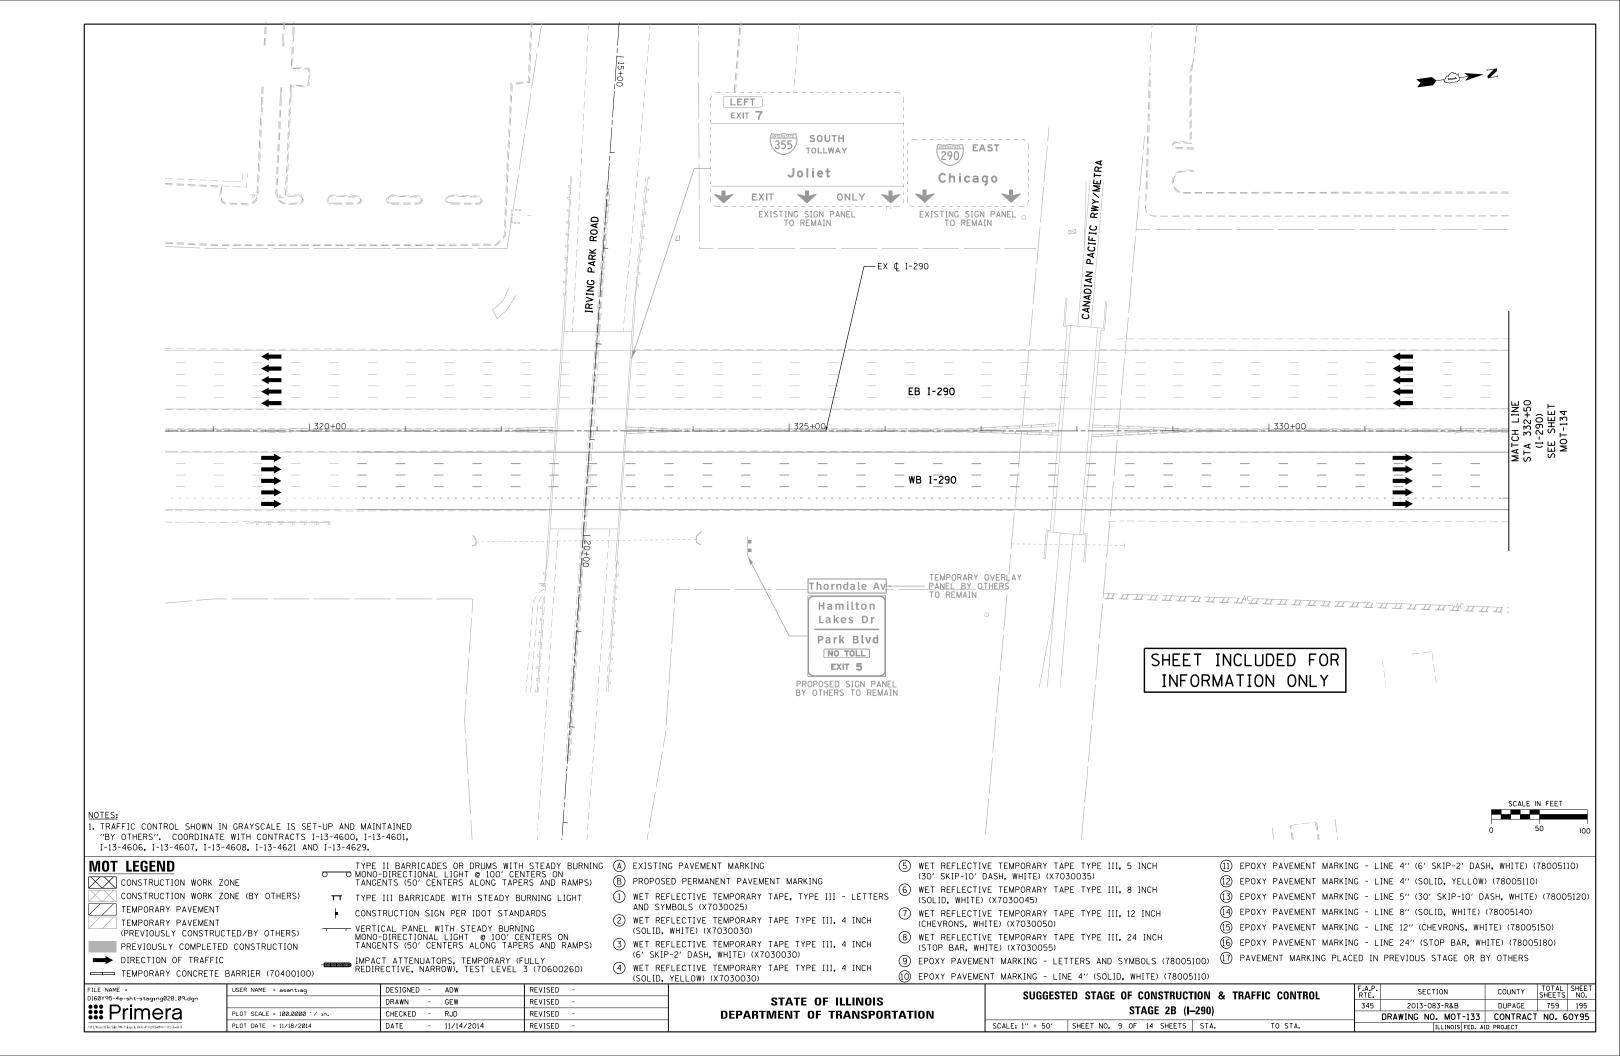

| -AC-                                                                                                                                                                                                                                                                                | RIGHT LANE<br>ENDS<br>1/2 MILE                                                                            | EXIT 11<br>Meacham Rd<br>Medinah Rd<br>To 53<br>Rohlwing Rd<br>Right 1/4 MILE<br>PANELS BY OTHERS<br>EMAIN<br>PR & WB FRO                                                                                                                                                                                                                          | SHEET INCL<br>INFORMAT                                                                                                         |                                                                                                                                                                                                  | HAAAAAAAAAAAAAAAAAAAAAAAAAAAAAAAAAAAAA                                                                                                                    |                                                                                                                                                                                                                                                                | PR & RAM                                                                                                                                                                         | GN PANEL<br>O REMAIN                                                                    |
|-------------------------------------------------------------------------------------------------------------------------------------------------------------------------------------------------------------------------------------------------------------------------------------|-----------------------------------------------------------------------------------------------------------|----------------------------------------------------------------------------------------------------------------------------------------------------------------------------------------------------------------------------------------------------------------------------------------------------------------------------------------------------|--------------------------------------------------------------------------------------------------------------------------------|--------------------------------------------------------------------------------------------------------------------------------------------------------------------------------------------------|-----------------------------------------------------------------------------------------------------------------------------------------------------------|----------------------------------------------------------------------------------------------------------------------------------------------------------------------------------------------------------------------------------------------------------------|----------------------------------------------------------------------------------------------------------------------------------------------------------------------------------|-----------------------------------------------------------------------------------------|
|                                                                                                                                                                                                                                                                                     |                                                                                                           |                                                                                                                                                                                                                                                                                                                                                    | ↓<br>↓ 565+00 ↓<br>↓ 565+00 ↓<br>↓ ↓                                                                                           | AC                                                                                                                                                                                               | +00<br>12.0'<br>12.0'<br>12.0'<br>12.0'<br>12.0'<br>12.0'<br>12.0'<br>12.0'<br>12.0'<br>12.0'<br>12.0'<br>12.0'<br>12.0'                                  |                                                                                                                                                                                                                                                                |                                                                                                                                                                                  | PR & RAMP<br>PROPOSE<br>BY OTHE                                                         |
|                                                                                                                                                                                                                                                                                     | <u>325+00</u>                                                                                             | 170+00                                                                                                                                                                                                                                                                                                                                             |                                                                                                                                |                                                                                                                                                                                                  |                                                                                                                                                           |                                                                                                                                                                                                                                                                |                                                                                                                                                                                  | 12.0'<br>12.0'<br>12.0'                                                                 |
| NOTES:<br>1. TRAFFIC CONTROL SHOWN IN<br>"BY OTHERS". COORDINATE                                                                                                                                                                                                                    | GRAYSCALE IS SET-UP AND MAI<br>WITH CONTRACTS I-13-4600, I-1<br>4608, I-13-4621 AND I-13-4629.            | NTAINED PROPOSED S                                                                                                                                                                                                                                                                                                                                 | AC A                                                                                       | d TO 355 TOLL                                                                                                                                                                                    | AC<br>EXIT ONLY<br>PROPOSED SIGN PANEL<br>BY OTHERS TO REMAIN                                                                                             | ROHLWING ROAD<br>FINAL LANE<br>CONFIGURATION                                                                                                                                                                                                                   |                                                                                                                                                                                  |                                                                                         |
| MOT LEGEND<br>CONSTRUCTION WORK ZC<br>CONSTRUCTION WORK ZC<br>CONSTRUCTION WORK ZC<br>TEMPORARY PAVEMENT<br>(PREVIOUSLY CONSTRUC)<br>PREVIOUSLY COMPLETED<br>DIRECTION OF TRAFFIC<br>TEMPORARY CONCRETE E<br>FILE NAME =<br>DIG0Y95-4e-sht-staging@ID.01.dgn<br><b>IIII Primera</b> | DNE (BY OTHERS)<br>TT TYPE<br>DNE (BY OTHERS)<br>TED/BY OTHERS)<br>CONSTRUCTION<br>DOCONSTRUCTION<br>TANG | II BARRICADES OR DRUMS<br>-DIRECTIONAL LIGHT © 100<br>ENTS (50' CENTERS ALONG<br>III BARRICADE WITH STEA<br>.TRUCTION SIGN PER IDOT<br>ICAL PANEL WITH STEADY<br>-DIRECTIONAL LIGHT © 10<br>ENTS (50' CENTERS ALONG<br>CT ATTENUATORS, TEMPORA<br>RECTIVE, NARROW), TEST LE<br>DESIGNED - ADW<br>DRAWN - GEW<br>CHECKED - RJD<br>DATE - 11/14/2014 | 2' CENTERS ON<br>TAPERS AND RAMPS) (E<br>DY BURNING LIGHT (1<br>STANDARDS<br>BURNING<br>DO' CENTERS ON<br>TAPERS AND RAMPS) (3 | AND SYMBOLS (X7030025)<br>) WET REFLECTIVE TEMPOR/<br>(SOLID, WHITE) (X7030030)<br>) WET REFLECTIVE TEMPOR/<br>(6' SKIP-2' DASH, WHITE)<br>) WET REFLECTIVE TEMPOR/<br>(SOLID, YELLOW) (X703003) | VEMENT MARKING<br>ARY TAPE, TYPE III - LETTERS<br>ARY TAPE TYPE III, 4 INCH<br>))<br>ARY TAPE TYPE III, 4 INCH<br>(X7030030)<br>ARY TAPE TYPE III, 4 INCH | <ul> <li>(30' SKIP-10' D</li> <li>(30' SKIP-10' D</li> <li>(SOLID, WHITE)</li> <li>(CHEVRONS, WHI</li> <li>(CHEVRONS, WHI</li> <li>(STOP BAR, WHI</li> <li>(STOP BAR, WHI</li> <li>(STOP BAR, WHI</li> <li>(STOP PAVEMEN</li> <li>(1) EPOXY PAVEMEN</li> </ul> | E TEMPORARY TAPE TYPE III,<br>TE) (X7030050)<br>E TEMPORARY TAPE TYPE III,<br>TE) (X7030055)<br>IT MARKING - LETTERS AND SY<br>IT MARKING - LINE 4" (SOLID,<br>SUGGESTED STAGE O | 8 INCH<br>12 INCH<br>24 INCH<br>(MBOLS (780)<br>(WHITE) (780)<br>F CONSTRU<br>1D (ELGIN |