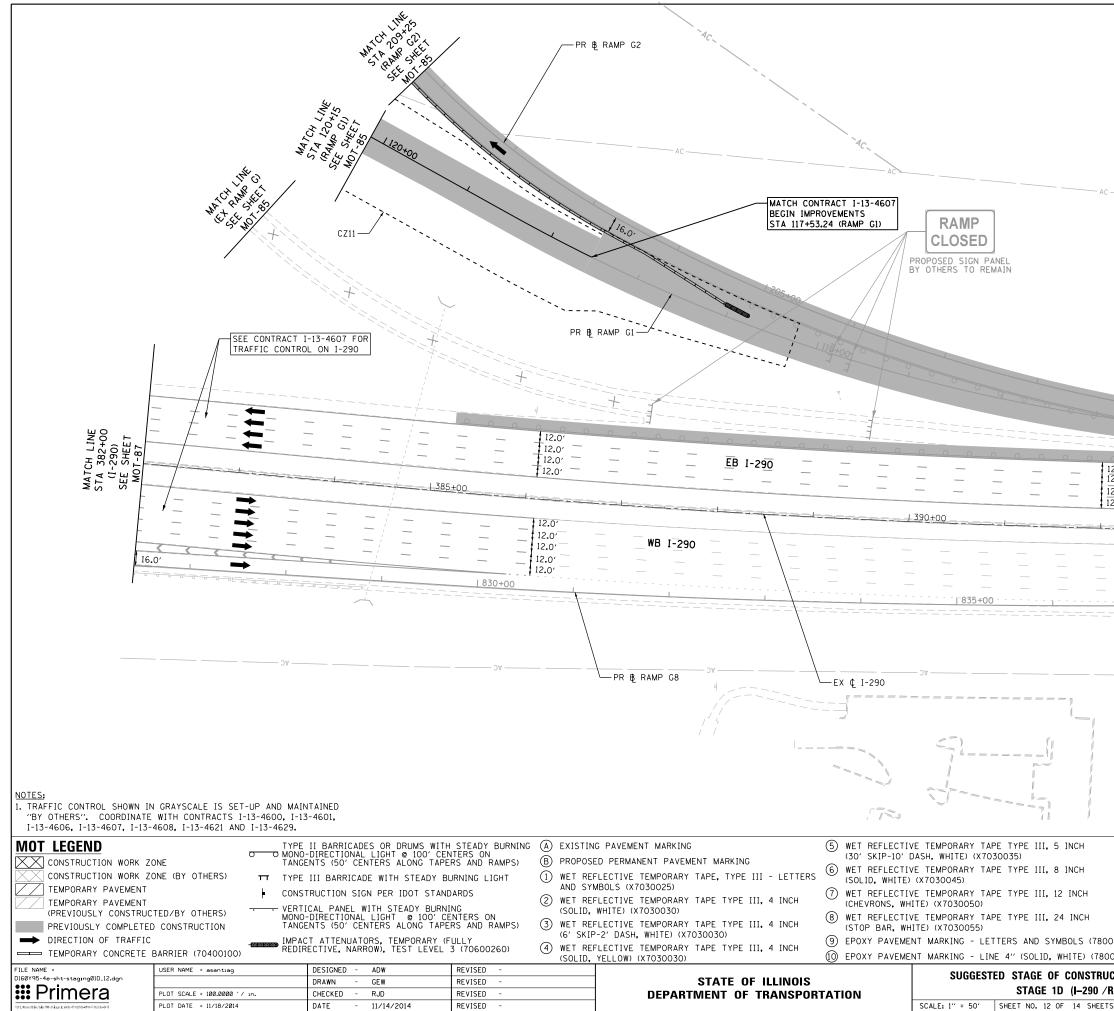

| C             | 1,G2,G5,&G7) | 22 CE 8.C7) |                | 2013-083-R8 | в         | DUPAGE     | 759   | 147 |
|---------------|--------------|-------------|----------------|-------------|-----------|------------|-------|-----|
| 01,02,03,807) |              |             | DRAWING NO. MO | )T-85       | CONTRACT  | NO.        | 60Y95 |     |
| 5             | STA.         | TO STA.     |                | ILLING      | IS FED. A | ID PROJECT |       |     |
|               |              |             |                |             |           |            |       |     |