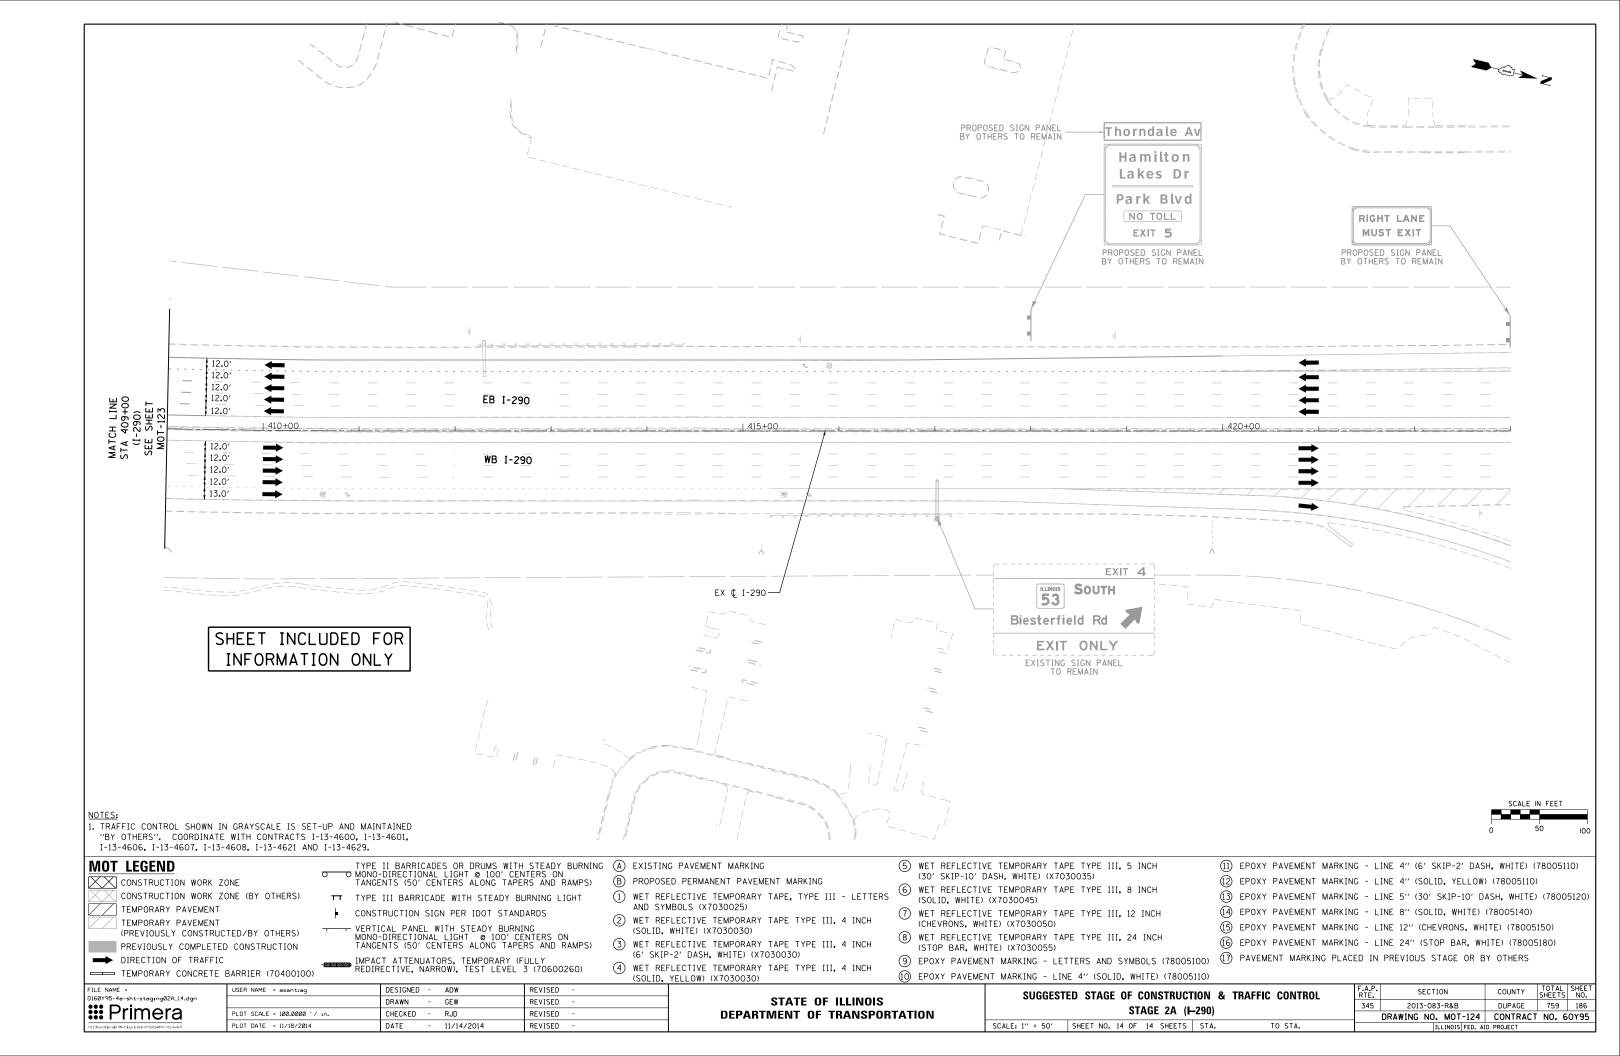

|                                                                                                                                                                                     | DRAWING NO. MOT-122 CONTRACT NO. 60Y95                                                                                                                                                                                         |

⋗⋲҈≻z



TO STA. ILLINOIS FED. AID PROJECT



















|                                                                                                             |                                                               |         |                                                     | 11035                                          |                                                                                                     |                                                         |                                                               |                        |                                   |
|-------------------------------------------------------------------------------------------------------------|---------------------------------------------------------------|---------|-----------------------