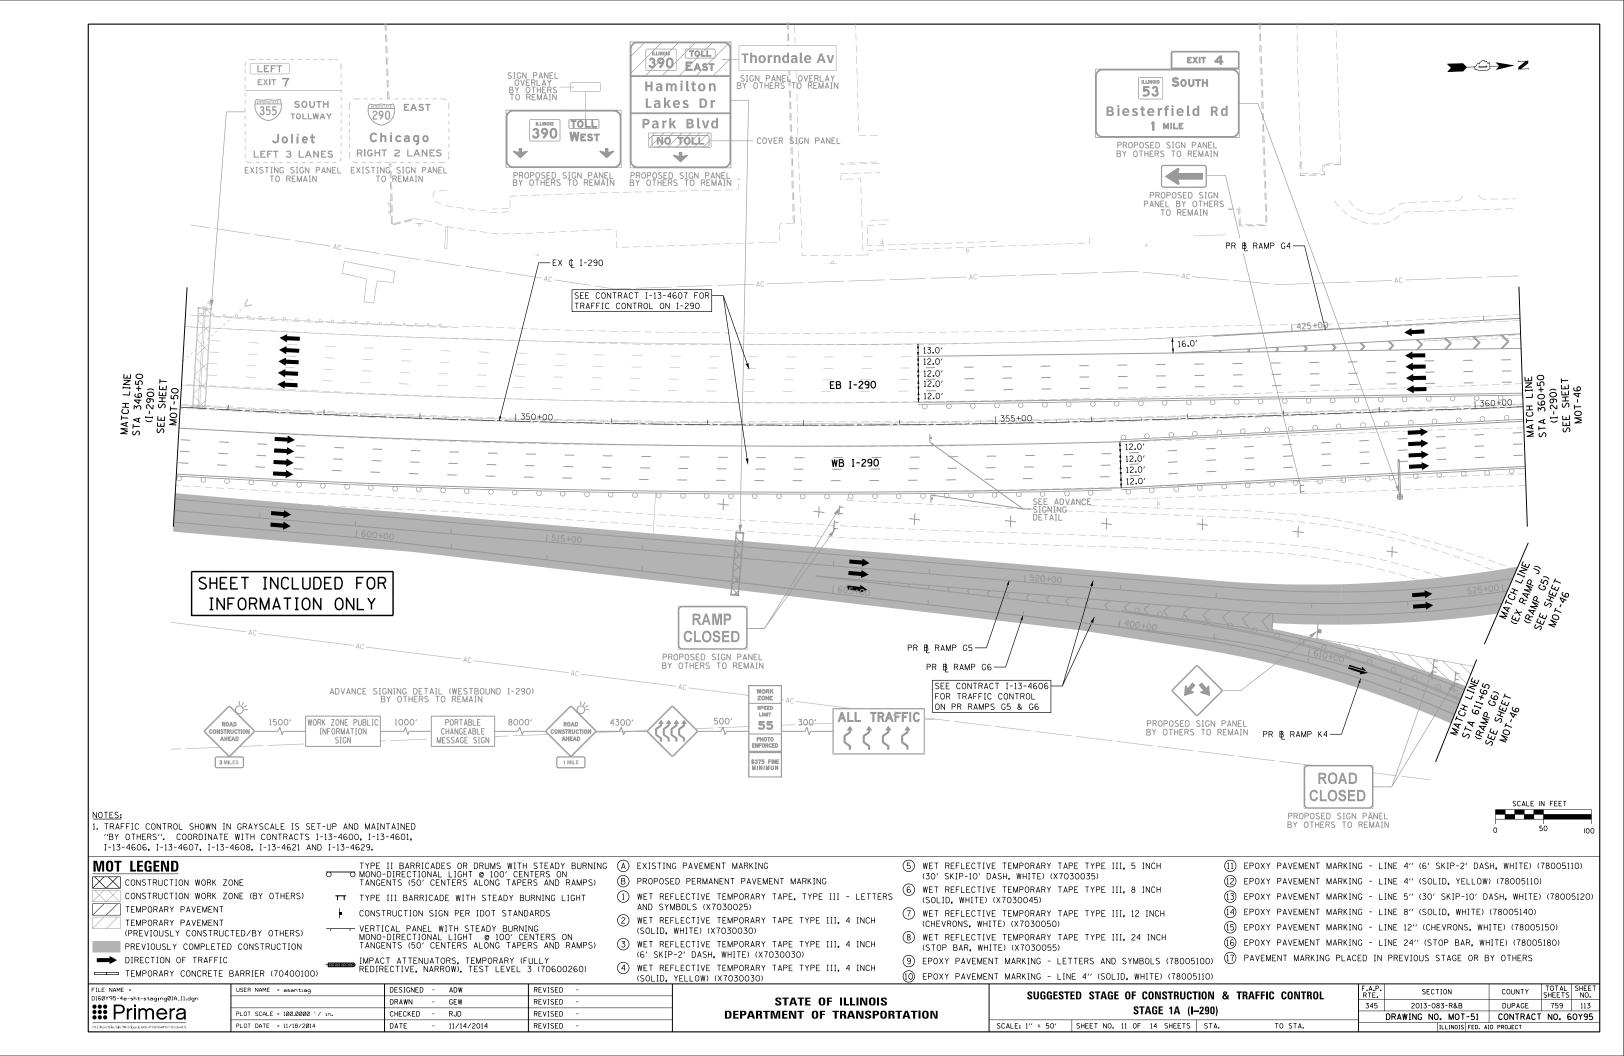

| -AC-                                                                                                                                                                                                                                                                                | RIGHT LANE<br>ENDS<br>1/2 MILE                                                                            | EXIT 11<br>Meacham Rd<br>Medinah Rd<br>To 53<br>Rohlwing Rd<br>Right 1/4 MILE<br>PANELS BY OTHERS<br>EMAIN<br>PR & WB FRO                                                                                                                                                                                                                          | SHEET INCL<br>INFORMAT                                                                                                         |                                                                                                                                                                                                  | HAAAAAAAAAAAAAAAAAAAAAAAAAAAAAAAAAAAAA                                                                                                                    |                                                                                                                                                                                                                                                                | PR & RAM                                                                                                                                                                         | GN PANEL<br>O REMAIN                                                                    |
|-------------------------------------------------------------------------------------------------------------------------------------------------------------------------------------------------------------------------------------------------------------------------------------|-----------------------------------------------------------------------------------------------------------|----------------------------------------------------------------------------------------------------------------------------------------------------------------------------------------------------------------------------------------------------------------------------------------------------------------------------------------------------|--------------------------------------------------------------------------------------------------------------------------------|--------------------------------------------------------------------------------------------------------------------------------------------------------------------------------------------------|-----------------------------------------------------------------------------------------------------------------------------------------------------------|----------------------------------------------------------------------------------------------------------------------------------------------------------------------------------------------------------------------------------------------------------------|----------------------------------------------------------------------------------------------------------------------------------------------------------------------------------|-----------------------------------------------------------------------------------------|
|                                                                                                                                                                                                                                                                                     |                                                                                                           |                                                                                                                                                                                                                                                                                                                                                    | ↓<br>↓ 565+00 ↓<br>↓ 565+00 ↓<br>↓ ↓                                                                                           | AC                                                                                                                                                                                               | +00<br>12.0'<br>12.0'<br>12.0'<br>12.0'<br>12.0'<br>12.0'<br>12.0'<br>12.0'<br>12.0'<br>12.0'<br>12.0'<br>12.0'<br>12.0'                                  |                                                                                                                                                                                                                                                                |                                                                                                                                                                                  | PR & RAMP<br>PROPOSE<br>BY OTHE                                                         |
|                                                                                                                                                                                                                                                                                     | <u>325+00</u>                                                                                             | 170+00                                                                                                                                                                                                                                                                                                                                             |                                                                                                                                |                                                                                                                                                                                                  |                                                                                                                                                           |                                                                                                                                                                                                                                                                |                                                                                                                                                                                  | 12.0'<br>12.0'<br>12.0'                                                                 |
| NOTES:<br>1. TRAFFIC CONTROL SHOWN IN<br>"BY OTHERS". COORDINATE                                                                                                                                                                                                                    | GRAYSCALE IS SET-UP AND MAI<br>WITH CONTRACTS I-13-4600, I-1<br>4608, I-13-4621 AND I-13-4629.            | NTAINED PROPOSED S                                                                                                                                                                                                                                                                                                                                 | AC A                                                                                       | d TO 355 TOLL                                                                                                                                                                                    | AC<br>EXIT ONLY<br>PROPOSED SIGN PANEL<br>BY OTHERS TO REMAIN                                                                                             | ROHLWING ROAD<br>FINAL LANE<br>CONFIGURATION                                                                                                                                                                                                                   |                                                                                                                                                                                  |                                                                                         |
| MOT LEGEND<br>CONSTRUCTION WORK ZC<br>CONSTRUCTION WORK ZC<br>CONSTRUCTION WORK ZC<br>TEMPORARY PAVEMENT<br>(PREVIOUSLY CONSTRUC)<br>PREVIOUSLY COMPLETED<br>DIRECTION OF TRAFFIC<br>TEMPORARY CONCRETE E<br>FILE NAME =<br>DIG0Y95-4e-sht-staging@ID.01.dgn<br><b>IIII Primera</b> | DNE (BY OTHERS)<br>TT TYPE<br>DNE (BY OTHERS)<br>TED/BY OTHERS)<br>CONSTRUCTION<br>DOCONSTRUCTION<br>TANG | II BARRICADES OR DRUMS<br>-DIRECTIONAL LIGHT © 100<br>ENTS (50' CENTERS ALONG<br>III BARRICADE WITH STEA<br>.TRUCTION SIGN PER IDOT<br>ICAL PANEL WITH STEADY<br>-DIRECTIONAL LIGHT © 10<br>ENTS (50' CENTERS ALONG<br>CT ATTENUATORS, TEMPORA<br>RECTIVE, NARROW), TEST LE<br>DESIGNED - ADW<br>DRAWN - GEW<br>CHECKED - RJD<br>DATE - 11/14/2014 | 2' CENTERS ON<br>TAPERS AND RAMPS) (E<br>DY BURNING LIGHT (1<br>STANDARDS<br>BURNING<br>DO' CENTERS ON<br>TAPERS AND RAMPS) (3 | AND SYMBOLS (X7030025)<br>) WET REFLECTIVE TEMPOR/<br>(SOLID, WHITE) (X7030030)<br>) WET REFLECTIVE TEMPOR/<br>(6' SKIP-2' DASH, WHITE)<br>) WET REFLECTIVE TEMPOR/<br>(SOLID, YELLOW) (X703003) | VEMENT MARKING<br>ARY TAPE, TYPE III - LETTERS<br>ARY TAPE TYPE III, 4 INCH<br>))<br>ARY TAPE TYPE III, 4 INCH<br>(X7030030)<br>ARY TAPE TYPE III, 4 INCH | <ul> <li>(30' SKIP-10' D</li> <li>(30' SKIP-10' D</li> <li>(SOLID, WHITE)</li> <li>(CHEVRONS, WHI</li> <li>(CHEVRONS, WHI</li> <li>(STOP BAR, WHI</li> <li>(STOP BAR, WHI</li> <li>(STOP BAR, WHI</li> <li>(STOP PAVEMEN</li> <li>(1) EPOXY PAVEMEN</li> </ul> | E TEMPORARY TAPE TYPE III,<br>TE) (X7030050)<br>E TEMPORARY TAPE TYPE III,<br>TE) (X7030055)<br>IT MARKING - LETTERS AND SY<br>IT MARKING - LINE 4" (SOLID,<br>SUGGESTED STAGE O | 8 INCH<br>12 INCH<br>24 INCH<br>(MBOLS (780)<br>(WHITE) (780)<br>F CONSTRU<br>1D (ELGIN |