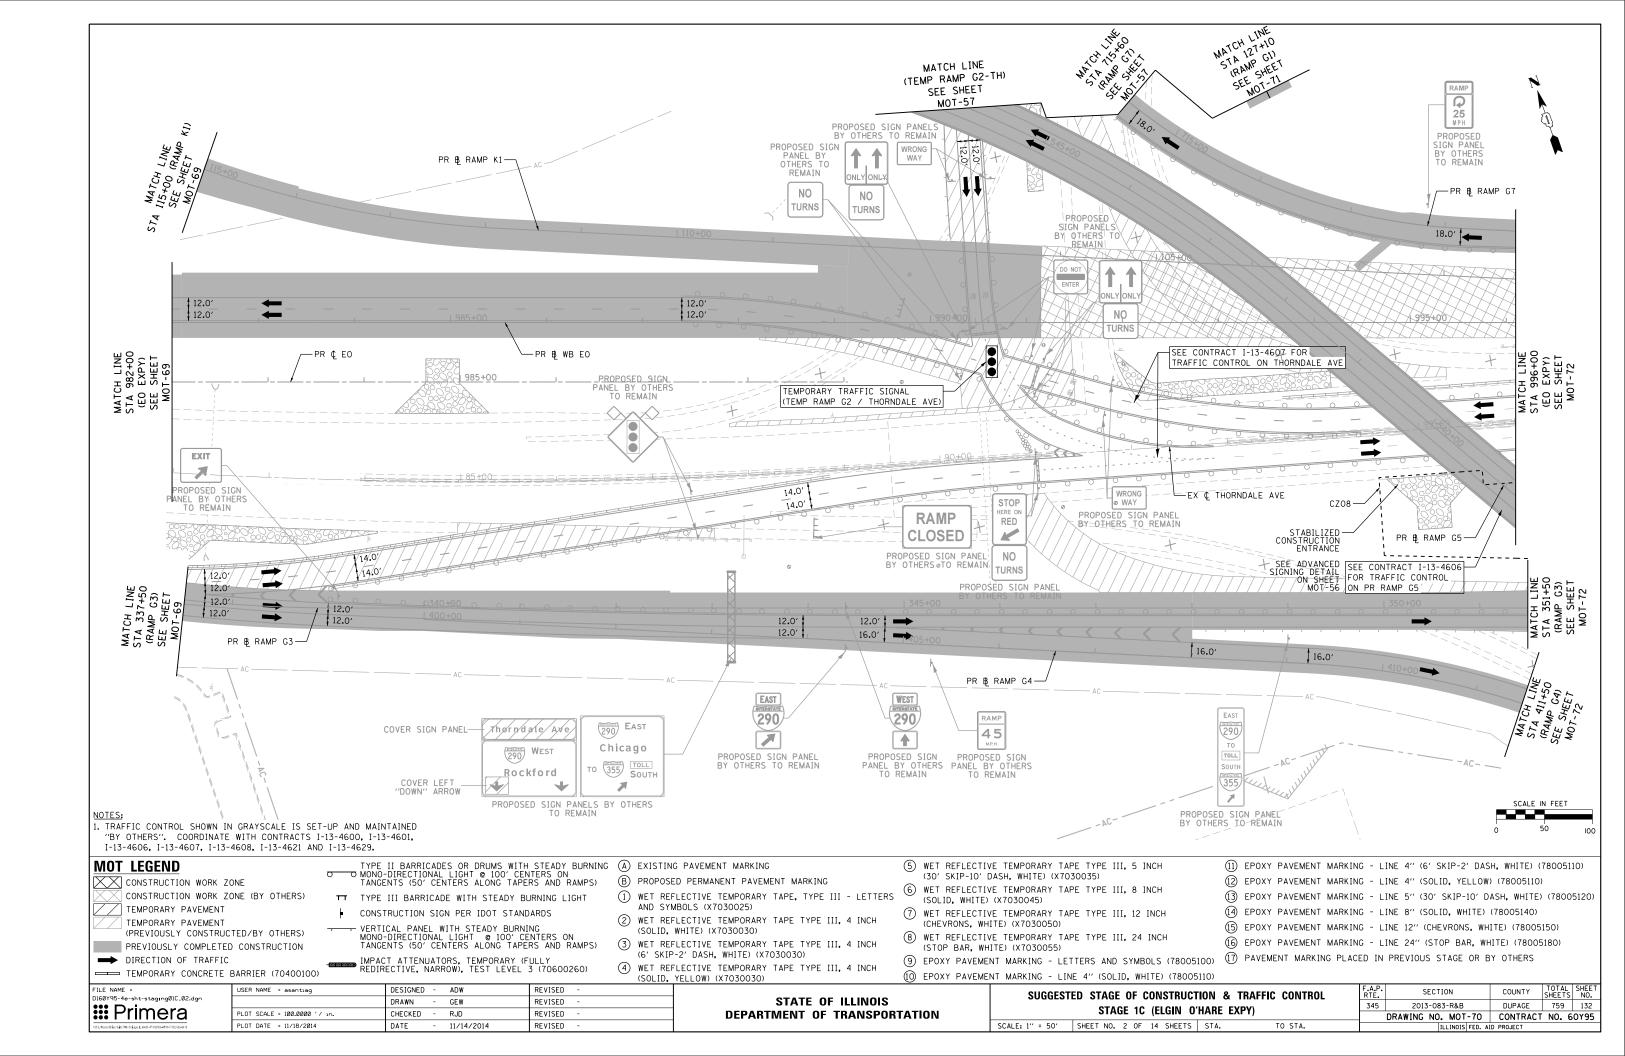

| 0Y95         |  |
| 5  | STA.        | TO STA.           | ILLINOIS FED. AID PROJECT |                    |          |                 |              |  |







| TION & TRAFFIC CONTROL |                           | SECTION            | COUNTY   | TOTAL<br>SHEETS | SHEET<br>NO. |  |
|------------------------|---------------------------|--------------------|----------|-----------------|--------------|--|
| HARE EXPY)             | 345                       | 2013-083-R&B       | DUPAGE   | 759             | 124          |  |
| HANE EAFT)             | _                         | DRAWING NO. MOT-62 | CONTRACT | NO. 6           | 0Y95         |  |
| STA. TO STA.           | ILLINOIS FED. AID PROJECT |                    |          |                 |              |  |





















| L           | ΙΟΝ & ΙΚΑΓΓΙ | L LUNIKUL | RIE.            |          |          |           | SHEETS | NU. |
|-------------|--------------|-----------|-----------------|----------|----------|-----------|--------|-----|
| (HARE EXPY) |              | 345       | 2013-083-R&B    |          | DUPAGE   | 759       | 134    |     |
|             |              |           | DRAWING NO. MOT | -72      | CONTRACT | NO. (     | 50Y95  |     |
|             | STA.         | TO STA.   |                 | ILLINOIS | FED. AI  | D PROJECT |        |     |
|             |              |           |                 |          |          |           |        |     |



PLOT DATE = 11/18/2014

DATE

11/14/2014

REVISED





|       | (11) | POXY PAVEMENT MARKING - LINE 4" (6' SKIP-2' DASH, WHITE) (7