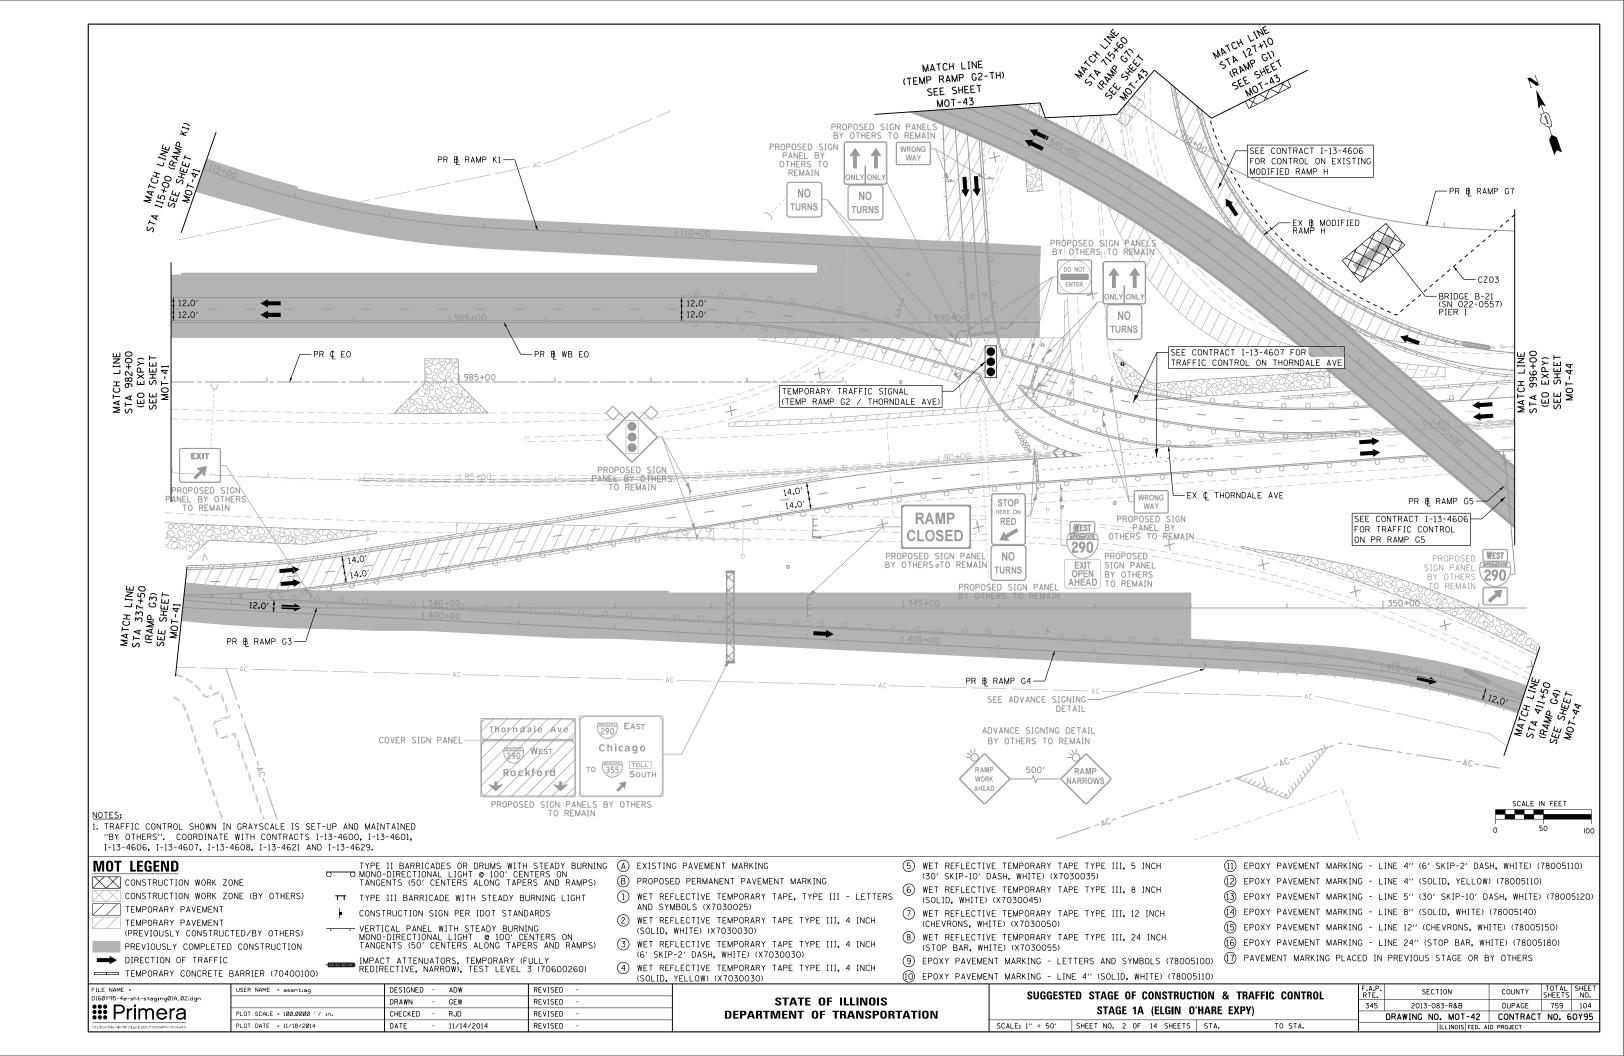

| -AC-                                                                                                                                                                                                                                                                                | RIGHT LANE<br>ENDS<br>1/2 MILE                                                                            | EXIT 11<br>Meacham Rd<br>Medinah Rd<br>To 53<br>Rohlwing Rd<br>Right 1/4 MILE<br>PANELS BY OTHERS<br>EMAIN<br>PR & WB FRO                                                                                                                                                                                                                          | SHEET INCL<br>INFORMAT                                                                                                         |                                                                                                                                                                                                  | HAAAAAAAAAAAAAAAAAAAAAAAAAAAAAAAAAAAAA                                                                                                                    |                                                                                                                                                                                                                                                                | PR & RAM                                                                                                                                                                         | GN PANEL<br>O REMAIN                                                                    |
|-------------------------------------------------------------------------------------------------------------------------------------------------------------------------------------------------------------------------------------------------------------------------------------|-----------------------------------------------------------------------------------------------------------|----------------------------------------------------------------------------------------------------------------------------------------------------------------------------------------------------------------------------------------------------------------------------------------------------------------------------------------------------|--------------------------------------------------------------------------------------------------------------------------------|--------------------------------------------------------------------------------------------------------------------------------------------------------------------------------------------------|-----------------------------------------------------------------------------------------------------------------------------------------------------------|----------------------------------------------------------------------------------------------------------------------------------------------------------------------------------------------------------------------------------------------------------------|----------------------------------------------------------------------------------------------------------------------------------------------------------------------------------|-----------------------------------------------------------------------------------------|
|                                                                                                                                                                                                                                                                                     |                                                                                                           |                                                                                                                                                                                                                                                                                                                                                    | ↓<br>↓ 565+00 ↓<br>↓ 565+00 ↓<br>↓ ↓                                                                                           | AC                                                                                                                                                                                               | +00<br>12.0'<br>12.0'<br>12.0'<br>12.0'<br>12.0'<br>12.0'<br>12.0'<br>12.0'<br>12.0'<br>12.0'<br>12.0'<br>12.0'<br>12.0'                                  |                                                                                                                                                                                                                                                                |                                                                                                                                                                                  | PR & RAMP<br>PROPOSE<br>BY OTHE                                                         |
|                                                                                                                                                                                                                                                                                     | <u>325+00</u>                                                                                             | 170+00                                                                                                                                                                                                                                                                                                                                             |                                                                                                                                |                                                                                                                                                                                                  |                                                                                                                                                           |                                                                                                                                                                                                                                                                |                                                                                                                                                                                  | 12.0'<br>12.0'<br>12.0'                                                                 |
| NOTES:<br>1. TRAFFIC CONTROL SHOWN IN<br>"BY OTHERS". COORDINATE                                                                                                                                                                                                                    | GRAYSCALE IS SET-UP AND MAI<br>WITH CONTRACTS I-13-4600, I-1<br>4608, I-13-4621 AND I-13-4629.            | NTAINED PROPOSED S                                                                                                                                                                                                                                                                                                                                 | AC A                                                                                       | d TO 355 TOLL                                                                                                                                                                                    | AC<br>EXIT ONLY<br>PROPOSED SIGN PANEL<br>BY OTHERS TO REMAIN                                                                                             | ROHLWING ROAD<br>FINAL LANE<br>CONFIGURATION                                                                                                                                                                                                                   |                                                                                                                                                                                  |                                                                                         |
| MOT LEGEND<br>CONSTRUCTION WORK ZC<br>CONSTRUCTION WORK ZC<br>CONSTRUCTION WORK ZC<br>TEMPORARY PAVEMENT<br>(PREVIOUSLY CONSTRUC)<br>PREVIOUSLY COMPLETED<br>DIRECTION OF TRAFFIC<br>TEMPORARY CONCRETE E<br>FILE NAME =<br>DIG0Y95-4e-sht-staging@ID.01.dgn<br><b>IIII Primera</b> | DNE (BY OTHERS)<br>TT TYPE<br>DNE (BY OTHERS)<br>TED/BY OTHERS)<br>CONSTRUCTION<br>DOCONSTRUCTION<br>TANG | II BARRICADES OR DRUMS<br>-DIRECTIONAL LIGHT © 100<br>ENTS (50' CENTERS ALONG<br>III BARRICADE WITH STEA<br>.TRUCTION SIGN PER IDOT<br>ICAL PANEL WITH STEADY<br>-DIRECTIONAL LIGHT © 10<br>ENTS (50' CENTERS ALONG<br>CT ATTENUATORS, TEMPORA<br>RECTIVE, NARROW), TEST LE<br>DESIGNED - ADW<br>DRAWN - GEW<br>CHECKED - RJD<br>DATE - 11/14/2014 | 2' CENTERS ON<br>TAPERS AND RAMPS) (E<br>DY BURNING LIGHT (1<br>STANDARDS<br>BURNING<br>DO' CENTERS ON<br>TAPERS AND RAMPS) (3 | AND SYMBOLS (X7030025)<br>) WET REFLECTIVE TEMPOR/<br>(SOLID, WHITE) (X7030030)<br>) WET REFLECTIVE TEMPOR/<br>(6' SKIP-2' DASH, WHITE)<br>) WET REFLECTIVE TEMPOR/<br>(SOLID, YELLOW) (X703003) | VEMENT MARKING<br>ARY TAPE, TYPE III - LETTERS<br>ARY TAPE TYPE III, 4 INCH<br>))<br>ARY TAPE TYPE III, 4 INCH<br>(X7030030)<br>ARY TAPE TYPE III, 4 INCH | <ul> <li>(30' SKIP-10' D</li> <li>(30' SKIP-10' D</li> <li>(SOLID, WHITE)</li> <li>(CHEVRONS, WHI</li> <li>(CHEVRONS, WHI</li> <li>(STOP BAR, WHI</li> <li>(STOP BAR, WHI</li> <li>(STOP BAR, WHI</li> <li>(STOP PAVEMEN</li> <li>(1) EPOXY PAVEMEN</li> </ul> | E TEMPORARY TAPE TYPE III,<br>TE) (X7030050)<br>E TEMPORARY TAPE TYPE III,<br>TE) (X7030055)<br>IT MARKING - LETTERS AND SY<br>IT MARKING - LINE 4" (SOLID,<br>SUGGESTED STAGE O | 8 INCH<br>12 INCH<br>24 INCH<br>(MBOLS (780)<br>(WHITE) (780)<br>F CONSTRU<br>1D (ELGIN |