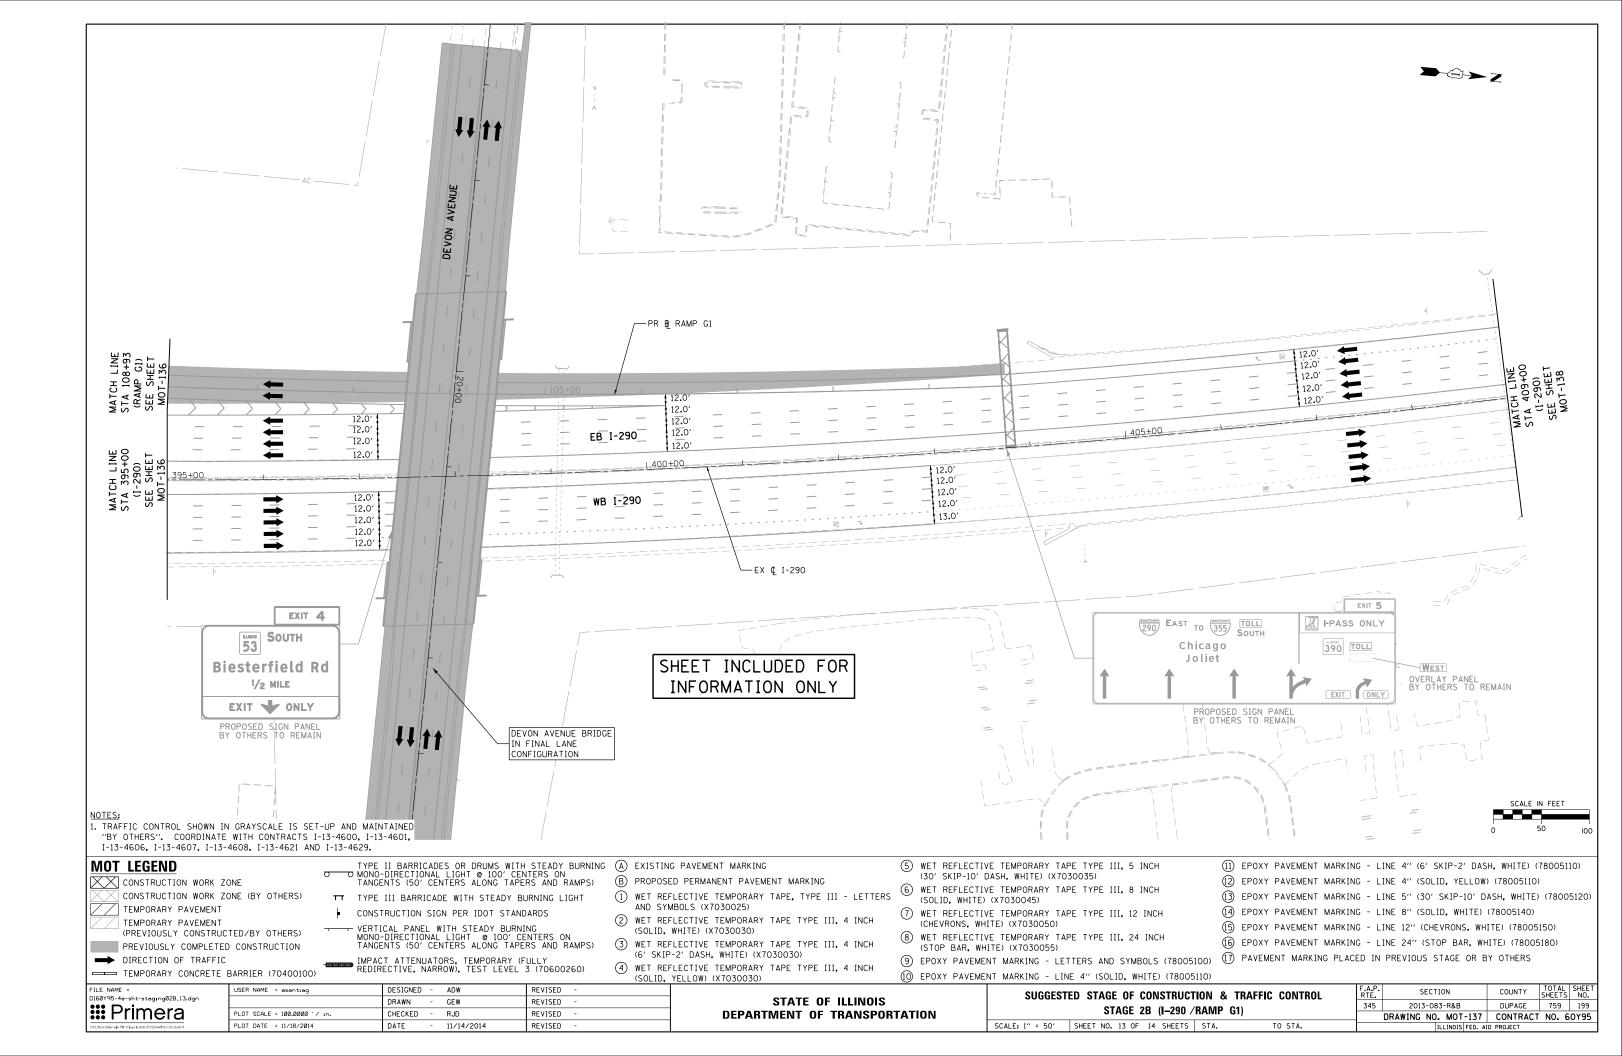

>)5150)<br>05180)                                                         |
| CTION & TRAFFIC CONTROL<br>RAMPS G1&G2)<br>s sta. to sta.                                                                                                                                                                                   | 345 2013-08<br>DRAWING NO                                                                                                                                                                                       | 3-R&B DUPAGE                                                                                                                                                           | TOTAL<br>SHEETS         SHEET<br>NO.           759         198           CT         NO.         60Y95 |