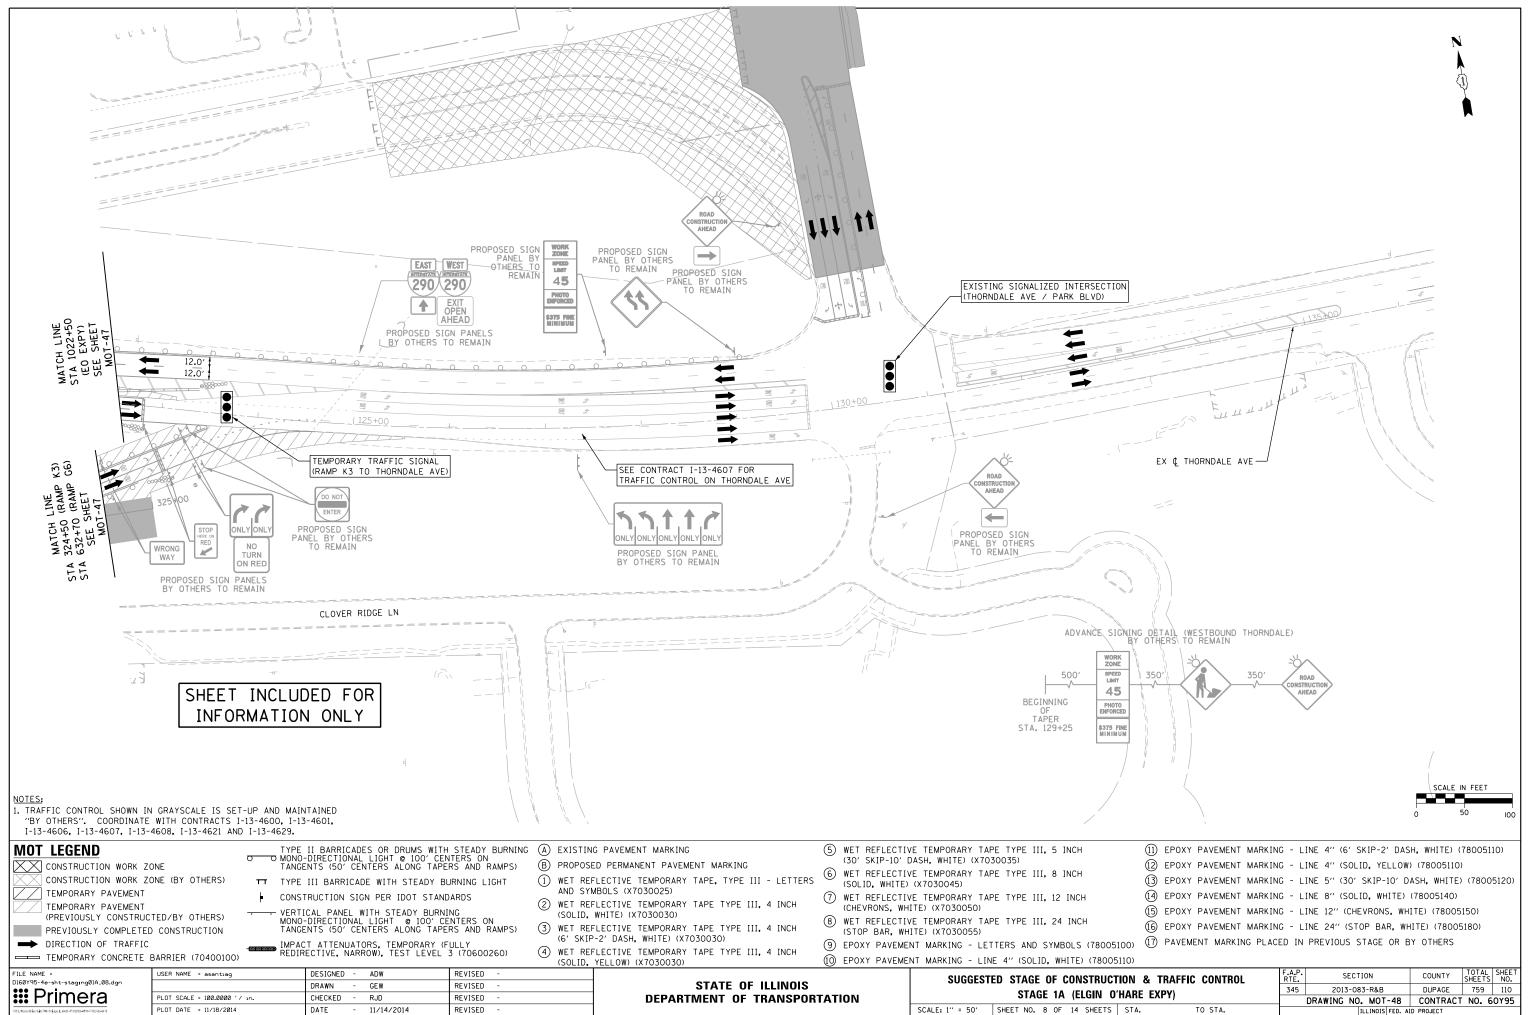

| -AC-                                                                                                                                                                                                                                                                                | RIGHT LANE<br>ENDS<br>1/2 MILE                                                                            | EXIT 11<br>Meacham Rd<br>Medinah Rd<br>To 53<br>Rohlwing Rd<br>Right 1/4 MILE<br>PANELS BY OTHERS<br>EMAIN<br>PR & WB FRO                                                                                                                                                                                                                          | SHEET INCL<br>INFORMAT                                                                                                         |                                                                                                                                                                                                  | HAAAAAAAAAAAAAAAAAAAAAAAAAAAAAAAAAAAAA                                                                                                                    |                                                                                                                                                                                                                                                                | PR & RAM                                                                                                                                                                         | GN PANEL<br>O REMAIN                                                                    |
|-------------------------------------------------------------------------------------------------------------------------------------------------------------------------------------------------------------------------------------------------------------------------------------|-----------------------------------------------------------------------------------------------------------|----------------------------------------------------------------------------------------------------------------------------------------------------------------------------------------------------------------------------------------------------------------------------------------------------------------------------------------------------|--------------------------------------------------------------------------------------------------------------------------------|--------------------------------------------------------------------------------------------------------------------------------------------------------------------------------------------------|-----------------------------------------------------------------------------------------------------------------------------------------------------------|----------------------------------------------------------------------------------------------------------------------------------------------------------------------------------------------------------------------------------------------------------------|----------------------------------------------------------------------------------------------------------------------------------------------------------------------------------|-----------------------------------------------------------------------------------------|
|                                                                                                                                                                                                                                                                                     |                                                                                                           |                                                                                                                                                                                                                                                                                                                                                    | ↓<br>↓ 565+00 ↓<br>↓ 565+00 ↓<br>↓ ↓                                                                                           | AC                                                                                                                                                                                               | +00<br>12.0'<br>12.0'<br>12.0'<br>12.0'<br>12.0'<br>12.0'<br>12.0'<br>12.0'<br>12.0'<br>12.0'<br>12.0'<br>12.0'<br>12.0'                                  |                                                                                                                                                                                                                                                                |                                                                                                                                                                                  | PR & RAMP<br>PROPOSE<br>BY OTHE                                                         |
|                                                                                                                                                                                                                                                                                     | <u>325+00</u>                                                                                             | 170+00                                                                                                                                                                                                                                                                                                                                             |                                                                                                                                |                                                                                                                                                                                                  |                                                                                                                                                           |                                                                                                                                                                                                                                                                |                                                                                                                                                                                  | 12.0'<br>12.0'<br>12.0'                                                                 |
| NOTES:<br>1. TRAFFIC CONTROL SHOWN IN<br>"BY OTHERS". COORDINATE                                                                                                                                                                                                                    | GRAYSCALE IS SET-UP AND MAI<br>WITH CONTRACTS I-13-4600, I-1<br>4608, I-13-4621 AND I-13-4629.            | NTAINED PROPOSED S                                                                                                                                                                                                                                                                                                                                 | AC A                                                                                       | d TO 355 TOLL                                                                                                                                                                                    | AC<br>EXIT ONLY<br>PROPOSED SIGN PANEL<br>BY OTHERS TO REMAIN                                                                                             | ROHLWING ROAD<br>FINAL LANE<br>CONFIGURATION                                                                                                                                                                                                                   |                                                                                                                                                                                  |                                                                                         |
| MOT LEGEND<br>CONSTRUCTION WORK ZC<br>CONSTRUCTION WORK ZC<br>CONSTRUCTION WORK ZC<br>TEMPORARY PAVEMENT<br>(PREVIOUSLY CONSTRUC)<br>PREVIOUSLY COMPLETED<br>DIRECTION OF TRAFFIC<br>TEMPORARY CONCRETE E<br>FILE NAME =<br>DIG0Y95-4e-sht-staging@ID.01.dgn<br><b>IIII Primera</b> | DNE (BY OTHERS)<br>TT TYPE<br>DNE (BY OTHERS)<br>TED/BY OTHERS)<br>CONSTRUCTION<br>DOCONSTRUCTION<br>TANG | II BARRICADES OR DRUMS<br>-DIRECTIONAL LIGHT © 100<br>ENTS (50' CENTERS ALONG<br>III BARRICADE WITH STEA<br>.TRUCTION SIGN PER IDOT<br>ICAL PANEL WITH STEADY<br>-DIRECTIONAL LIGHT © 10<br>ENTS (50' CENTERS ALONG<br>CT ATTENUATORS, TEMPORA<br>RECTIVE, NARROW), TEST LE<br>DESIGNED - ADW<br>DRAWN - GEW<br>CHECKED - RJD<br>DATE - 11/14/2014 | 2' CENTERS ON<br>TAPERS AND RAMPS) (E<br>DY BURNING LIGHT (1<br>STANDARDS<br>BURNING<br>DO' CENTERS ON<br>TAPERS AND RAMPS) (3 | AND SYMBOLS (X7030025)<br>) WET REFLECTIVE TEMPOR/<br>(SOLID, WHITE) (X7030030)<br>) WET REFLECTIVE TEMPOR/<br>(6' SKIP-2' DASH, WHITE)<br>) WET REFLECTIVE TEMPOR/<br>(SOLID, YELLOW) (X703003) | VEMENT MARKING<br>ARY TAPE, TYPE III - LETTERS<br>ARY TAPE TYPE III, 4 INCH<br>))<br>ARY TAPE TYPE III, 4 INCH<br>(X7030030)<br>ARY TAPE TYPE III, 4 INCH | <ul> <li>(30' SKIP-10' D</li> <li>(30' SKIP-10' D</li> <li>(SOLID, WHITE)</li> <li>(CHEVRONS, WHI</li> <li>(CHEVRONS, WHI</li> <li>(STOP BAR, WHI</li> <li>(STOP BAR, WHI</li> <li>(STOP BAR, WHI</li> <li>(STOP PAVEMEN</li> <li>(1) EPOXY PAVEMEN</li> </ul> | E TEMPORARY TAPE TYPE III,<br>TE) (X7030050)<br>E TEMPORARY TAPE TYPE III,<br>TE) (X7030055)<br>IT MARKING - LETTERS AND SY<br>IT MARKING - LINE 4" (SOLID,<br>SUGGESTED STAGE O | 8 INCH<br>12 INCH<br>24 INCH<br>(MBOLS (780)<br>(WHITE) (780)<br>F CONSTRU<br>1D (ELGIN |