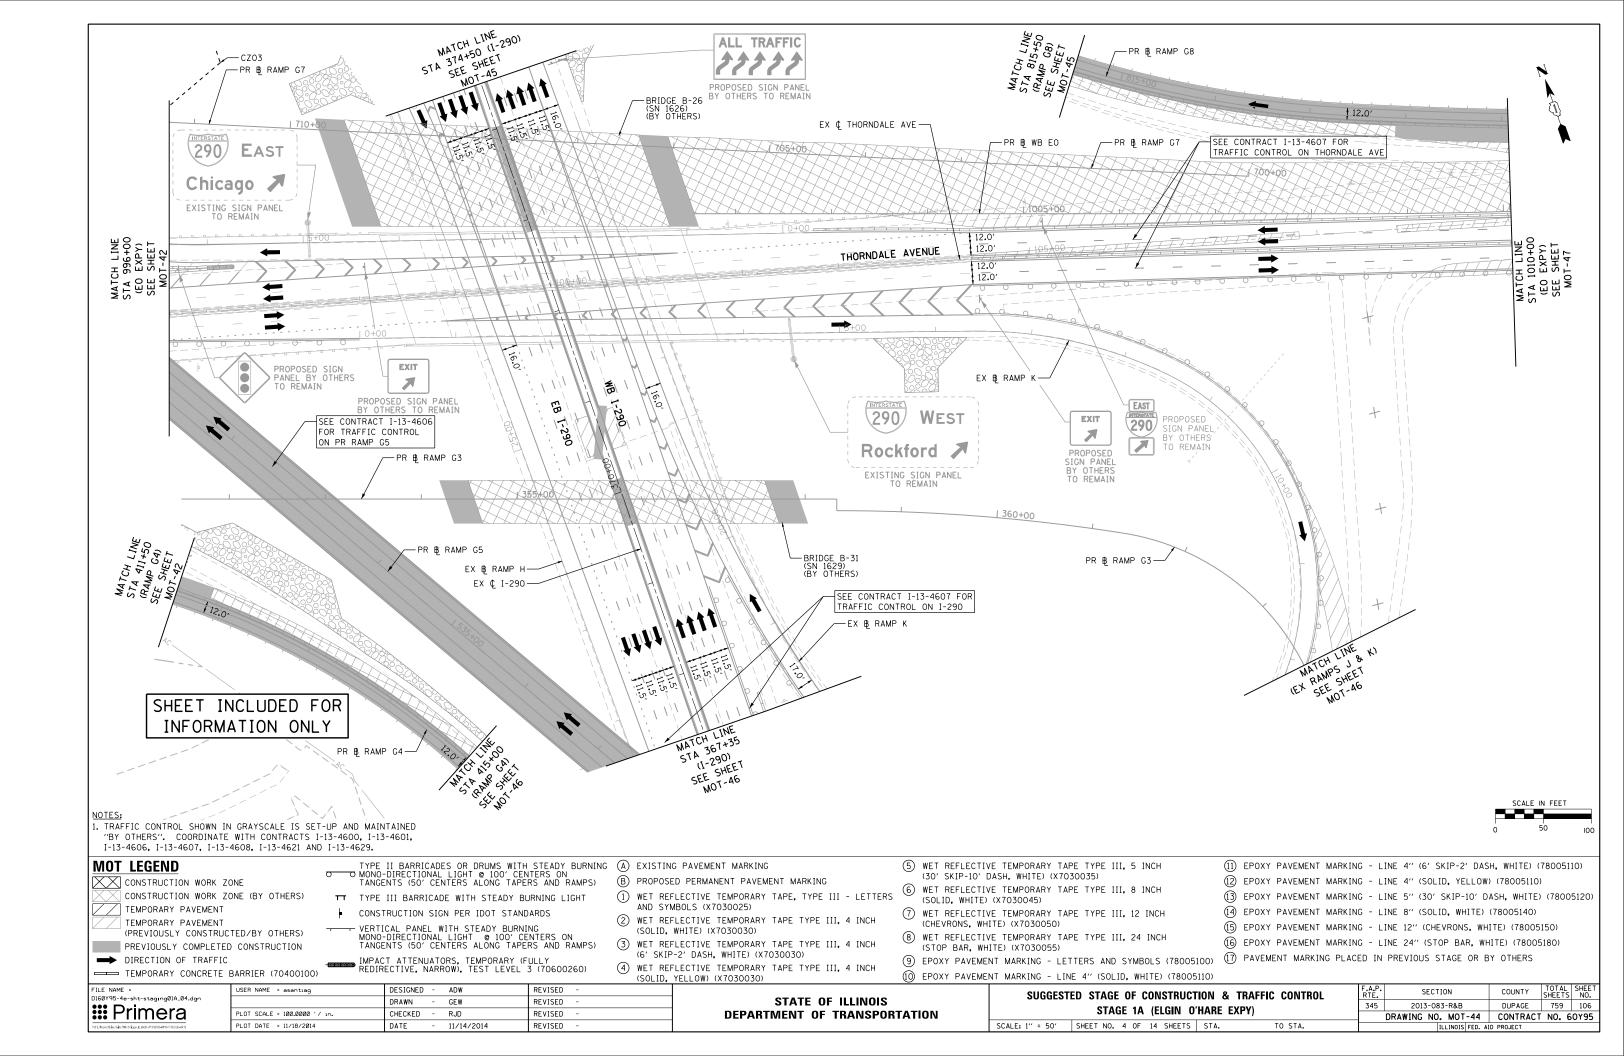

| -AC-                                                                                                                                                                                                                                                                                | RIGHT LANE<br>ENDS<br>1/2 MILE                                                                            | EXIT 11<br>Meacham Rd<br>Medinah Rd<br>To 53<br>Rohlwing Rd<br>Right 1/4 MILE<br>PANELS BY OTHERS<br>EMAIN<br>PR & WB FRO                                                                                                                                                                                                                          | SHEET INCL<br>INFORMAT                                                                                                         |                                                                                                                                                                                                  | HAAAAAAAAAAAAAAAAAAAAAAAAAAAAAAAAAAAAA                                                                                                                    |                                                                                                                                                                                                                                                                | PR & RAM                                                                                                                                                                         | GN PANEL<br>O REMAIN                                                                    |
|-------------------------------------------------------------------------------------------------------------------------------------------------------------------------------------------------------------------------------------------------------------------------------------|-----------------------------------------------------------------------------------------------------------|----------------------------------------------------------------------------------------------------------------------------------------------------------------------------------------------------------------------------------------------------------------------------------------------------------------------------------------------------|--------------------------------------------------------------------------------------------------------------------------------|--------------------------------------------------------------------------------------------------------------------------------------------------------------------------------------------------|-----------------------------------------------------------------------------------------------------------------------------------------------------------|----------------------------------------------------------------------------------------------------------------------------------------------------------------------------------------------------------------------------------------------------------------|----------------------------------------------------------------------------------------------------------------------------------------------------------------------------------|-----------------------------------------------------------------------------------------|
|                                                                                                                                                                                                                                                                                     |                                                                                                           |                                                                                                                                                                                                                                                                                                                                                    | ↓<br>↓ 565+00 ↓<br>↓ 565+00 ↓<br>↓ ↓                                                                                           | AC                                                                                                                                                                                               | +00<br>12.0'<br>12.0'<br>12.0'<br>12.0'<br>12.0'<br>12.0'<br>12.0'<br>12.0'<br>12.0'<br>12.0'<br>12.0'<br>12.0'<br>12.0'                                  |                                                                                                                                                                                                                                                                |                                                                                                                                                                                  | PR & RAMP<br>PROPOSE<br>BY OTHE                                                         |
|                                                                                                                                                                                                                                                                                     | <u>325+00</u>                                                                                             | 170+00                                                                                                                                                                                                                                                                                                                                             |                                                                                                                                |                                                                                                                                                                                                  |                                                                                                                                                           |                                                                                                                                                                                                                                                                |                                                                                                                                                                                  | 12.0'<br>12.0'<br>12.0'                                                                 |
| NOTES:<br>1. TRAFFIC CONTROL SHOWN IN<br>"BY OTHERS". COORDINATE                                                                                                                                                                                                                    | GRAYSCALE IS SET-UP AND MAI<br>WITH CONTRACTS I-13-4600, I-1<br>4608, I-13-4621 AND I-13-4629.            | NTAINED PROPOSED S                                                                                                                                                                                                                                                                                                                                 | AC A                                                                                       | d TO 355 TOLL                                                                                                                                                                                    | AC<br>EXIT ONLY<br>PROPOSED SIGN PANEL<br>BY OTHERS TO REMAIN                                                                                             | ROHLWING ROAD<br>FINAL LANE<br>CONFIGURATION                                                                                                                                                                                                                   |                                                                                                                                                                                  |                                                                                         |
| MOT LEGEND<br>CONSTRUCTION WORK ZC<br>CONSTRUCTION WORK ZC<br>CONSTRUCTION WORK ZC<br>TEMPORARY PAVEMENT<br>(PREVIOUSLY CONSTRUC)<br>PREVIOUSLY COMPLETED<br>DIRECTION OF TRAFFIC<br>TEMPORARY CONCRETE E<br>FILE NAME =<br>DIG0Y95-4e-sht-staging@ID.01.dgn<br><b>IIII Primera</b> | DNE (BY OTHERS)<br>TT TYPE<br>DNE (BY OTHERS)<br>TED/BY OTHERS)<br>CONSTRUCTION<br>DOCONSTRUCTION<br>TANG | II BARRICADES OR DRUMS<br>-DIRECTIONAL LIGHT © 100<br>ENTS (50' CENTERS ALONG<br>III BARRICADE WITH STEA<br>.TRUCTION SIGN PER IDOT<br>ICAL PANEL WITH STEADY<br>-DIRECTIONAL LIGHT © 10<br>ENTS (50' CENTERS ALONG<br>CT ATTENUATORS, TEMPORA<br>RECTIVE, NARROW), TEST LE<br>DESIGNED - ADW<br>DRAWN - GEW<br>CHECKED - RJD<br>DATE - 11/14/2014 | 2' CENTERS ON<br>TAPERS AND RAMPS) (E<br>DY BURNING LIGHT (1<br>STANDARDS<br>BURNING<br>DO' CENTERS ON<br>TAPERS AND RAMPS) (3 | AND SYMBOLS (X7030025)<br>) WET REFLECTIVE TEMPOR/<br>(SOLID, WHITE) (X7030030)<br>) WET REFLECTIVE TEMPOR/<br>(6' SKIP-2' DASH, WHITE)<br>) WET REFLECTIVE TEMPOR/<br>(SOLID, YELLOW) (X703003) | VEMENT MARKING<br>ARY TAPE, TYPE III - LETTERS<br>ARY TAPE TYPE III, 4 INCH<br>))<br>ARY TAPE TYPE III, 4 INCH<br>(X7030030)<br>ARY TAPE TYPE III, 4 INCH | <ul> <li>(30' SKIP-10' D</li> <li>(30' SKIP-10' D</li> <li>(SOLID, WHITE)</li> <li>(CHEVRONS, WHI</li> <li>(CHEVRONS, WHI</li> <li>(STOP BAR, WHI</li> <li>(STOP BAR, WHI</li> <li>(STOP BAR, WHI</li> <li>(STOP PAVEMEN</li> <li>(1) EPOXY PAVEMEN</li> </ul> | E TEMPORARY TAPE TYPE III,<br>TE) (X7030050)<br>E TEMPORARY TAPE TYPE III,<br>TE) (X7030055)<br>IT MARKING - LETTERS AND SY<br>IT MARKING - LINE 4" (SOLID,<br>SUGGESTED STAGE O | 8 INCH<br>12 INCH<br>24 INCH<br>(MBOLS (780)<br>(WHITE) (780)<br>F CONSTRU<br>1D (ELGIN |