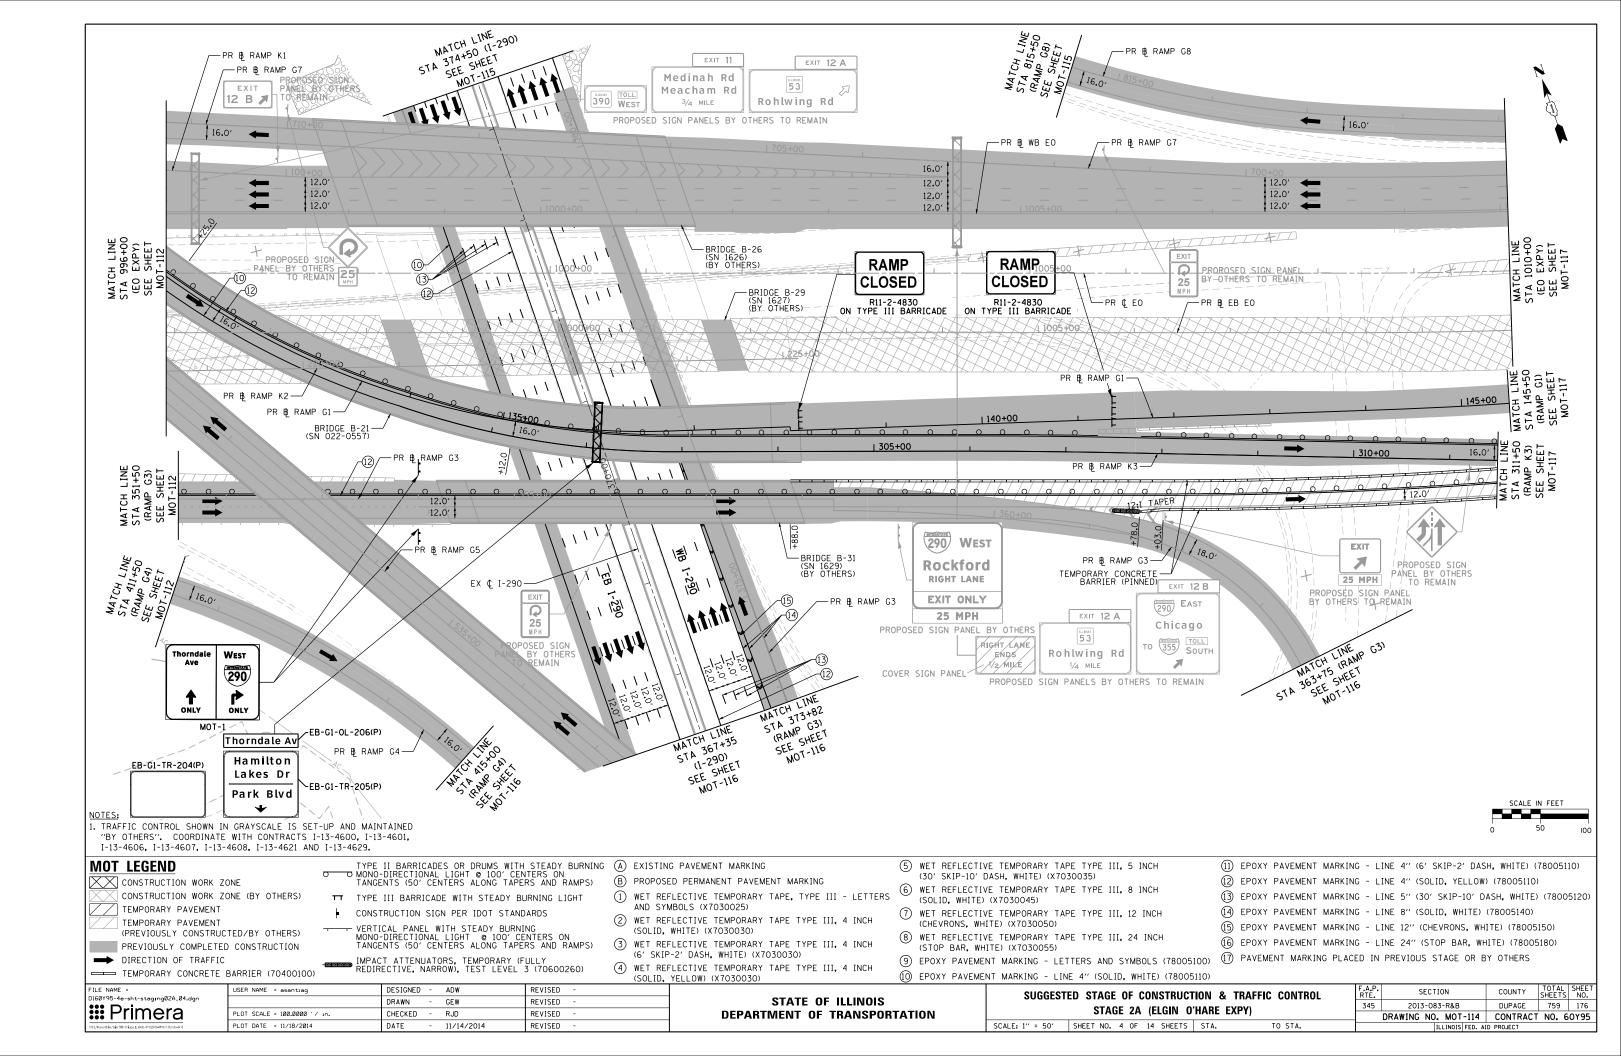

| -AC-                                                                                                                                                                                                                                                                                | RIGHT LANE<br>ENDS<br>1/2 MILE                                                                            | EXIT 11<br>Meacham Rd<br>Medinah Rd<br>To 53<br>Rohlwing Rd<br>Right 1/4 MILE<br>PANELS BY OTHERS<br>EMAIN<br>PR & WB FRO                                                                                                                                                                                                                          | SHEET INCL<br>INFORMAT                                                                                                         |                                                                                                                                                                                                  | HAAAAAAAAAAAAAAAAAAAAAAAAAAAAAAAAAAAAA                                                                                                                    |                                                                                                                                                                                                                                                                | PR & RAM                                                                                                                                                                         | GN PANEL<br>O REMAIN                                                                    |
|-------------------------------------------------------------------------------------------------------------------------------------------------------------------------------------------------------------------------------------------------------------------------------------|-----------------------------------------------------------------------------------------------------------|----------------------------------------------------------------------------------------------------------------------------------------------------------------------------------------------------------------------------------------------------------------------------------------------------------------------------------------------------|--------------------------------------------------------------------------------------------------------------------------------|--------------------------------------------------------------------------------------------------------------------------------------------------------------------------------------------------|-----------------------------------------------------------------------------------------------------------------------------------------------------------|----------------------------------------------------------------------------------------------------------------------------------------------------------------------------------------------------------------------------------------------------------------|----------------------------------------------------------------------------------------------------------------------------------------------------------------------------------|-----------------------------------------------------------------------------------------|
|                                                                                                                                                                                                                                                                                     |                                                                                                           |                                                                                                                                                                                                                                                                                                                                                    | ↓<br>↓ 565+00 ↓<br>↓ 565+00 ↓<br>↓ ↓                                                                                           | AC                                                                                                                                                                                               | +00<br>12.0'<br>12.0'<br>12.0'<br>12.0'<br>12.0'<br>12.0'<br>12.0'<br>12.0'<br>12.0'<br>12.0'<br>12.0'<br>12.0'<br>12.0'                                  |                                                                                                                                                                                                                                                                |                                                                                                                                                                                  | PR & RAMP<br>PROPOSE<br>BY OTHE                                                         |
|                                                                                                                                                                                                                                                                                     | <u>325+00</u>                                                                                             | 170+00                                                                                                                                                                                                                                                                                                                                             |                                                                                                                                |                                                                                                                                                                                                  |                                                                                                                                                           |                                                                                                                                                                                                                                                                |                                                                                                                                                                                  | 12.0'<br>12.0'<br>12.0'                                                                 |
| NOTES:<br>1. TRAFFIC CONTROL SHOWN IN<br>"BY OTHERS". COORDINATE                                                                                                                                                                                                                    | GRAYSCALE IS SET-UP AND MAI<br>WITH CONTRACTS I-13-4600, I-1<br>4608, I-13-4621 AND I-13-4629.            | NTAINED PROPOSED S                                                                                                                                                                                                                                                                                                                                 | AC A                                                                                       | d TO 355 TOLL                                                                                                                                                                                    | AC<br>EXIT ONLY<br>PROPOSED SIGN PANEL<br>BY OTHERS TO REMAIN                                                                                             | ROHLWING ROAD<br>FINAL LANE<br>CONFIGURATION                                                                                                                                                                                                                   |                                                                                                                                                                                  |                                                                                         |
| MOT LEGEND<br>CONSTRUCTION WORK ZC<br>CONSTRUCTION WORK ZC<br>CONSTRUCTION WORK ZC<br>TEMPORARY PAVEMENT<br>(PREVIOUSLY CONSTRUC)<br>PREVIOUSLY COMPLETED<br>DIRECTION OF TRAFFIC<br>TEMPORARY CONCRETE E<br>FILE NAME =<br>DIG0Y95-4e-sht-staging@ID.01.dgn<br><b>IIII Primera</b> | DNE (BY OTHERS)<br>TT TYPE<br>DNE (BY OTHERS)<br>TED/BY OTHERS)<br>CONSTRUCTION<br>DOCONSTRUCTION<br>TANG | II BARRICADES OR DRUMS<br>-DIRECTIONAL LIGHT © 100<br>ENTS (50' CENTERS ALONG<br>III BARRICADE WITH STEA<br>.TRUCTION SIGN PER IDOT<br>ICAL PANEL WITH STEADY<br>-DIRECTIONAL LIGHT © 10<br>ENTS (50' CENTERS ALONG<br>CT ATTENUATORS, TEMPORA<br>RECTIVE, NARROW), TEST LE<br>DESIGNED - ADW<br>DRAWN - GEW<br>CHECKED - RJD<br>DATE - 11/14/2014 | 2' CENTERS ON<br>TAPERS AND RAMPS) (E<br>DY BURNING LIGHT (1<br>STANDARDS<br>BURNING<br>DO' CENTERS ON<br>TAPERS AND RAMPS) (3 | AND SYMBOLS (X7030025)<br>) WET REFLECTIVE TEMPOR/<br>(SOLID, WHITE) (X7030030)<br>) WET REFLECTIVE TEMPOR/<br>(6' SKIP-2' DASH, WHITE)<br>) WET REFLECTIVE TEMPOR/<br>(SOLID, YELLOW) (X703003) | VEMENT MARKING<br>ARY TAPE, TYPE III - LETTERS<br>ARY TAPE TYPE III, 4 INCH<br>))<br>ARY TAPE TYPE III, 4 INCH<br>(X7030030)<br>ARY TAPE TYPE III, 4 INCH | <ul> <li>(30' SKIP-10' D</li> <li>(30' SKIP-10' D</li> <li>(SOLID, WHITE)</li> <li>(CHEVRONS, WHI</li> <li>(CHEVRONS, WHI</li> <li>(STOP BAR, WHI</li> <li>(STOP BAR, WHI</li> <li>(STOP BAR, WHI</li> <li>(STOP PAVEMEN</li> <li>(1) EPOXY PAVEMEN</li> </ul> | E TEMPORARY TAPE TYPE III,<br>TE) (X7030050)<br>E TEMPORARY TAPE TYPE III,<br>TE) (X7030055)<br>IT MARKING - LETTERS AND SY<br>IT MARKING - LINE 4" (SOLID,<br>SUGGESTED STAGE O | 8 INCH<br>12 INCH<br>24 INCH<br>(MBOLS (780)<br>(WHITE) (780)<br>F CONSTRU<br>1D (ELGIN |