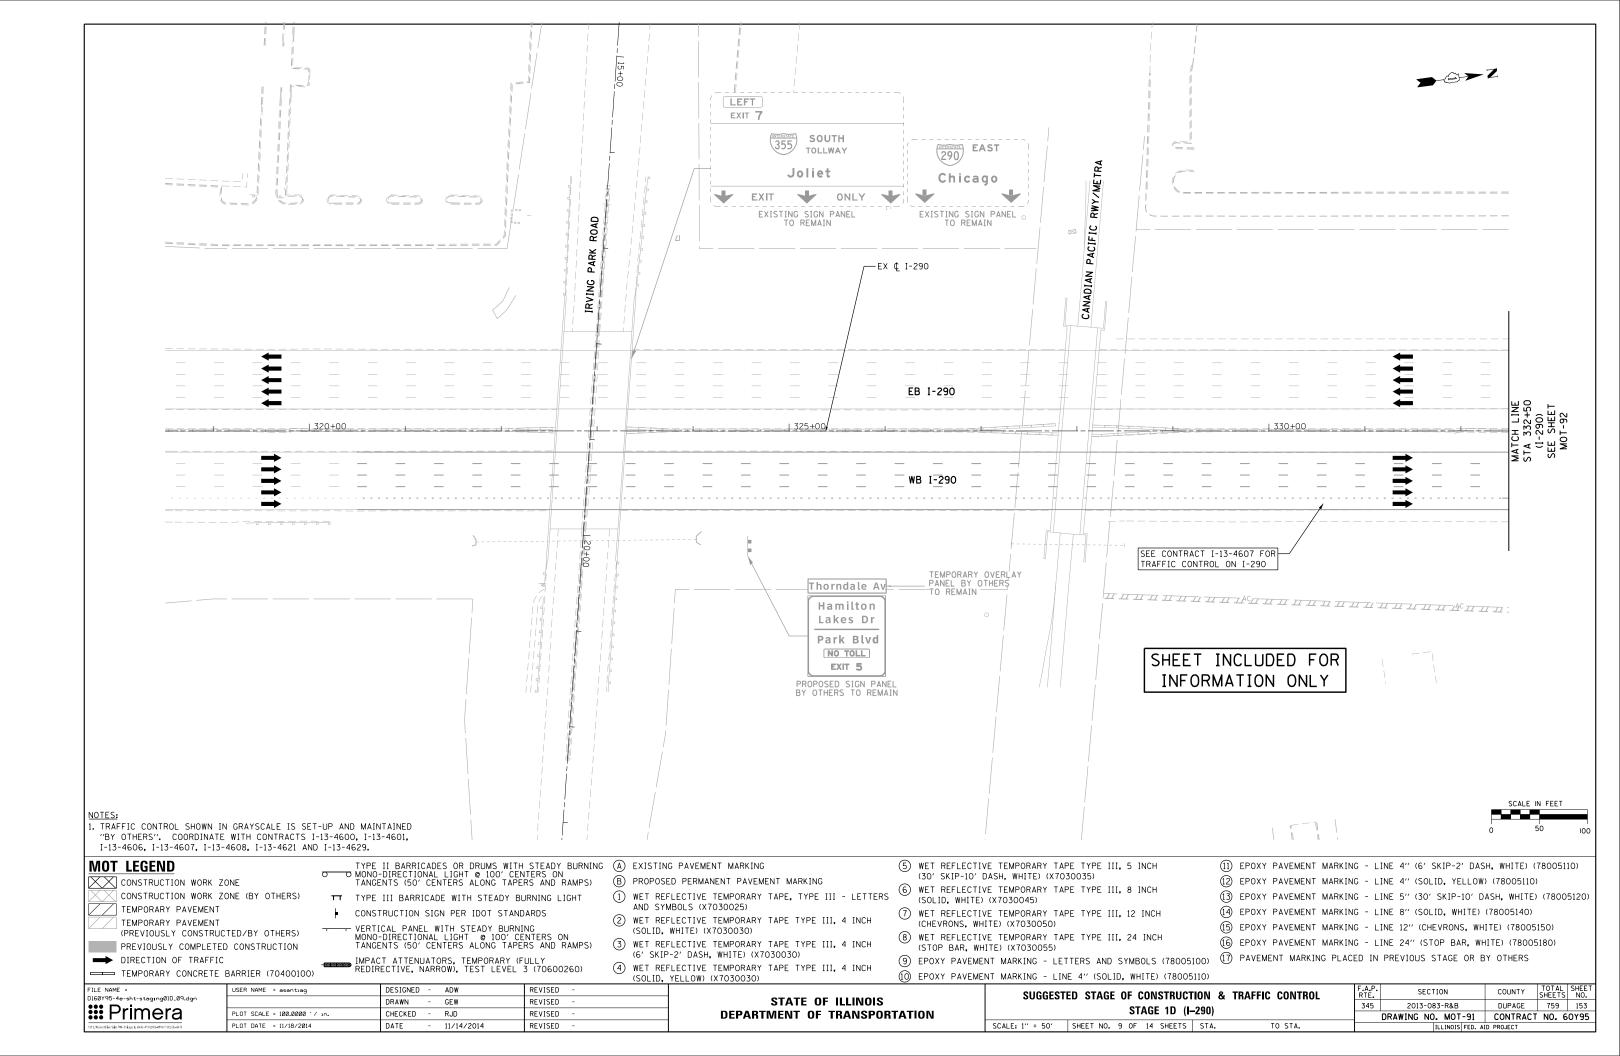

| STA. | TO STA. | ILLINOIS FED. AID PROJECT |          |        |                 |              |







| 51 | 1 | 0) |  |
|----|---|----|--|

| CTION & TRAFFIC CONTROL |      |         | F.A.P.<br>RTE.            | SECTION  | COUNTY | TOTAL<br>SHEETS | SHEET<br>NO. |  |
|-------------------------|------|---------|---------------------------|----------|--------|-----------------|--------------|--|
| O'HARE EXPY)            |      | 345     | 2013-083-R&B              | DUPAGE   | 759    | 152             |              |  |
|                         |      |         | DRAWING NO. MOT-90        | CONTRACT | NO. 6  | 0Y95            |              |  |
| 5                       | STA. | TO STA. | ILLINOIS FED. AID PROJECT |          |        |                 |              |  |









|