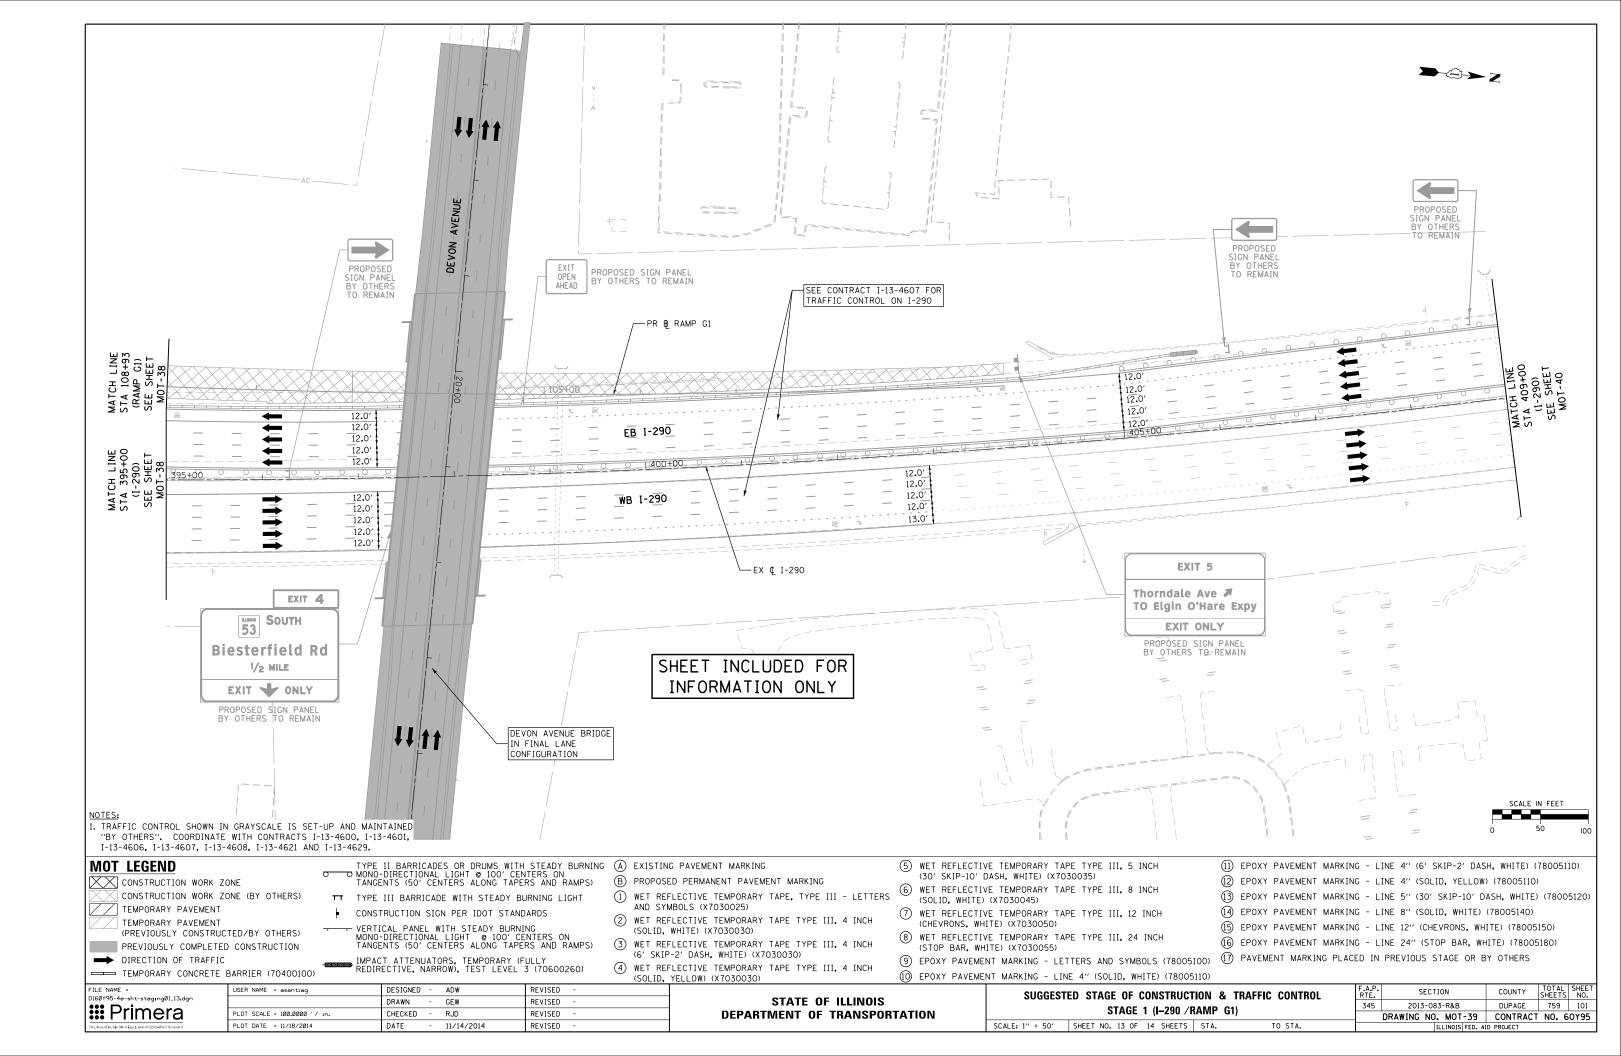

| -AC-                                                                                                                                                                                                                                                                                | RIGHT LANE<br>ENDS<br>1/2 MILE                                                                            | EXIT 11<br>Meacham Rd<br>Medinah Rd<br>To 53<br>Rohlwing Rd<br>Right 1/4 MILE<br>PANELS BY OTHERS<br>EMAIN<br>PR & WB FRO                                                                                                                                                                                                                          | SHEET INCL<br>INFORMAT                                                                                                         |                                                                                                                                                                                                  | HAAAAAAAAAAAAAAAAAAAAAAAAAAAAAAAAAAAAA                                                                                                                    |                                                                                                                                                                                                                                                                | PR & RAM                                                                                                                                                                         | GN PANEL<br>O REMAIN                                                                    |
|-------------------------------------------------------------------------------------------------------------------------------------------------------------------------------------------------------------------------------------------------------------------------------------|-----------------------------------------------------------------------------------------------------------|----------------------------------------------------------------------------------------------------------------------------------------------------------------------------------------------------------------------------------------------------------------------------------------------------------------------------------------------------|--------------------------------------------------------------------------------------------------------------------------------|--------------------------------------------------------------------------------------------------------------------------------------------------------------------------------------------------|-----------------------------------------------------------------------------------------------------------------------------------------------------------|----------------------------------------------------------------------------------------------------------------------------------------------------------------------------------------------------------------------------------------------------------------|----------------------------------------------------------------------------------------------------------------------------------------------------------------------------------|-----------------------------------------------------------------------------------------|
|                                                                                                                                                                                                                                                                                     |                                                                                                           |                                                                                                                                                                                                                                                                                                                                                    | ↓<br>↓ 565+00 ↓<br>↓ 565+00 ↓<br>↓ ↓                                                                                           | AC                                                                                                                                                                                               | +00<br>12.0'<br>12.0'<br>12.0'<br>12.0'<br>12.0'<br>12.0'<br>12.0'<br>12.0'<br>12.0'<br>12.0'<br>12.0'<br>12.0'<br>12.0'                                  |                                                                                                                                                                                                                                                                |                                                                                                                                                                                  | PR & RAMP<br>PROPOSE<br>BY OTHE                                                         |
|                                                                                                                                                                                                                                                                                     | <u>325+00</u>                                                                                             | 170+00                                                                                                                                                                                                                                                                                                                                             |                                                                                                                                |                                                                                                                                                                                                  |                                                                                                                                                           |                                                                                                                                                                                                                                                                |                                                                                                                                                                                  | 12.0'<br>12.0'<br>12.0'                                                                 |
| NOTES:<br>1. TRAFFIC CONTROL SHOWN IN<br>"BY OTHERS". COORDINATE                                                                                                                                                                                                                    | GRAYSCALE IS SET-UP AND MAI<br>WITH CONTRACTS I-13-4600, I-1<br>4608, I-13-4621 AND I-13-4629.            | NTAINED PROPOSED S                                                                                                                                                                                                                                                                                                                                 | AC A                                                                                       | d TO 355 TOLL                                                                                                                                                                                    | AC<br>EXIT ONLY<br>PROPOSED SIGN PANEL<br>BY OTHERS TO REMAIN                                                                                             | ROHLWING ROAD<br>FINAL LANE<br>CONFIGURATION                                                                                                                                                                                                                   |                                                                                                                                                                                  |                                                                                         |
| MOT LEGEND<br>CONSTRUCTION WORK ZC<br>CONSTRUCTION WORK ZC<br>CONSTRUCTION WORK ZC<br>TEMPORARY PAVEMENT<br>(PREVIOUSLY CONSTRUC)<br>PREVIOUSLY COMPLETED<br>DIRECTION OF TRAFFIC<br>TEMPORARY CONCRETE E<br>FILE NAME =<br>DIG0Y95-4e-sht-staging@ID.01.dgn<br><b>IIII Primera</b> | DNE (BY OTHERS)<br>TT TYPE<br>DNE (BY OTHERS)<br>TED/BY OTHERS)<br>CONSTRUCTION<br>DOCONSTRUCTION<br>TANG | II BARRICADES OR DRUMS<br>-DIRECTIONAL LIGHT © 100<br>ENTS (50' CENTERS ALONG<br>III BARRICADE WITH STEA<br>.TRUCTION SIGN PER IDOT<br>ICAL PANEL WITH STEADY<br>-DIRECTIONAL LIGHT © 10<br>ENTS (50' CENTERS ALONG<br>CT ATTENUATORS, TEMPORA<br>RECTIVE, NARROW), TEST LE<br>DESIGNED - ADW<br>DRAWN - GEW<br>CHECKED - RJD<br>DATE - 11/14/2014 | 2' CENTERS ON<br>TAPERS AND RAMPS) (E<br>DY BURNING LIGHT (1<br>STANDARDS<br>BURNING<br>DO' CENTERS ON<br>TAPERS AND RAMPS) (3 | AND SYMBOLS (X7030025)<br>) WET REFLECTIVE TEMPOR/<br>(SOLID, WHITE) (X7030030)<br>) WET REFLECTIVE TEMPOR/<br>(6' SKIP-2' DASH, WHITE)<br>) WET REFLECTIVE TEMPOR/<br>(SOLID, YELLOW) (X703003) | VEMENT MARKING<br>ARY TAPE, TYPE III - LETTERS<br>ARY TAPE TYPE III, 4 INCH<br>))<br>ARY TAPE TYPE III, 4 INCH<br>(X7030030)<br>ARY TAPE TYPE III, 4 INCH | <ul> <li>(30' SKIP-10' D</li> <li>(30' SKIP-10' D</li> <li>(SOLID, WHITE)</li> <li>(CHEVRONS, WHI</li> <li>(CHEVRONS, WHI</li> <li>(STOP BAR, WHI</li> <li>(STOP BAR, WHI</li> <li>(STOP BAR, WHI</li> <li>(STOP PAVEMEN</li> <li>(1) EPOXY PAVEMEN</li> </ul> | E TEMPORARY TAPE TYPE III,<br>TE) (X7030050)<br>E TEMPORARY TAPE TYPE III,<br>TE) (X7030055)<br>IT MARKING - LETTERS AND SY<br>IT MARKING - LINE 4" (SOLID,<br>SUGGESTED STAGE O | 8 INCH<br>12 INCH<br>24 INCH<br>(MBOLS (780)<br>(WHITE) (780)<br>F CONSTRU<br>1D (ELGIN |