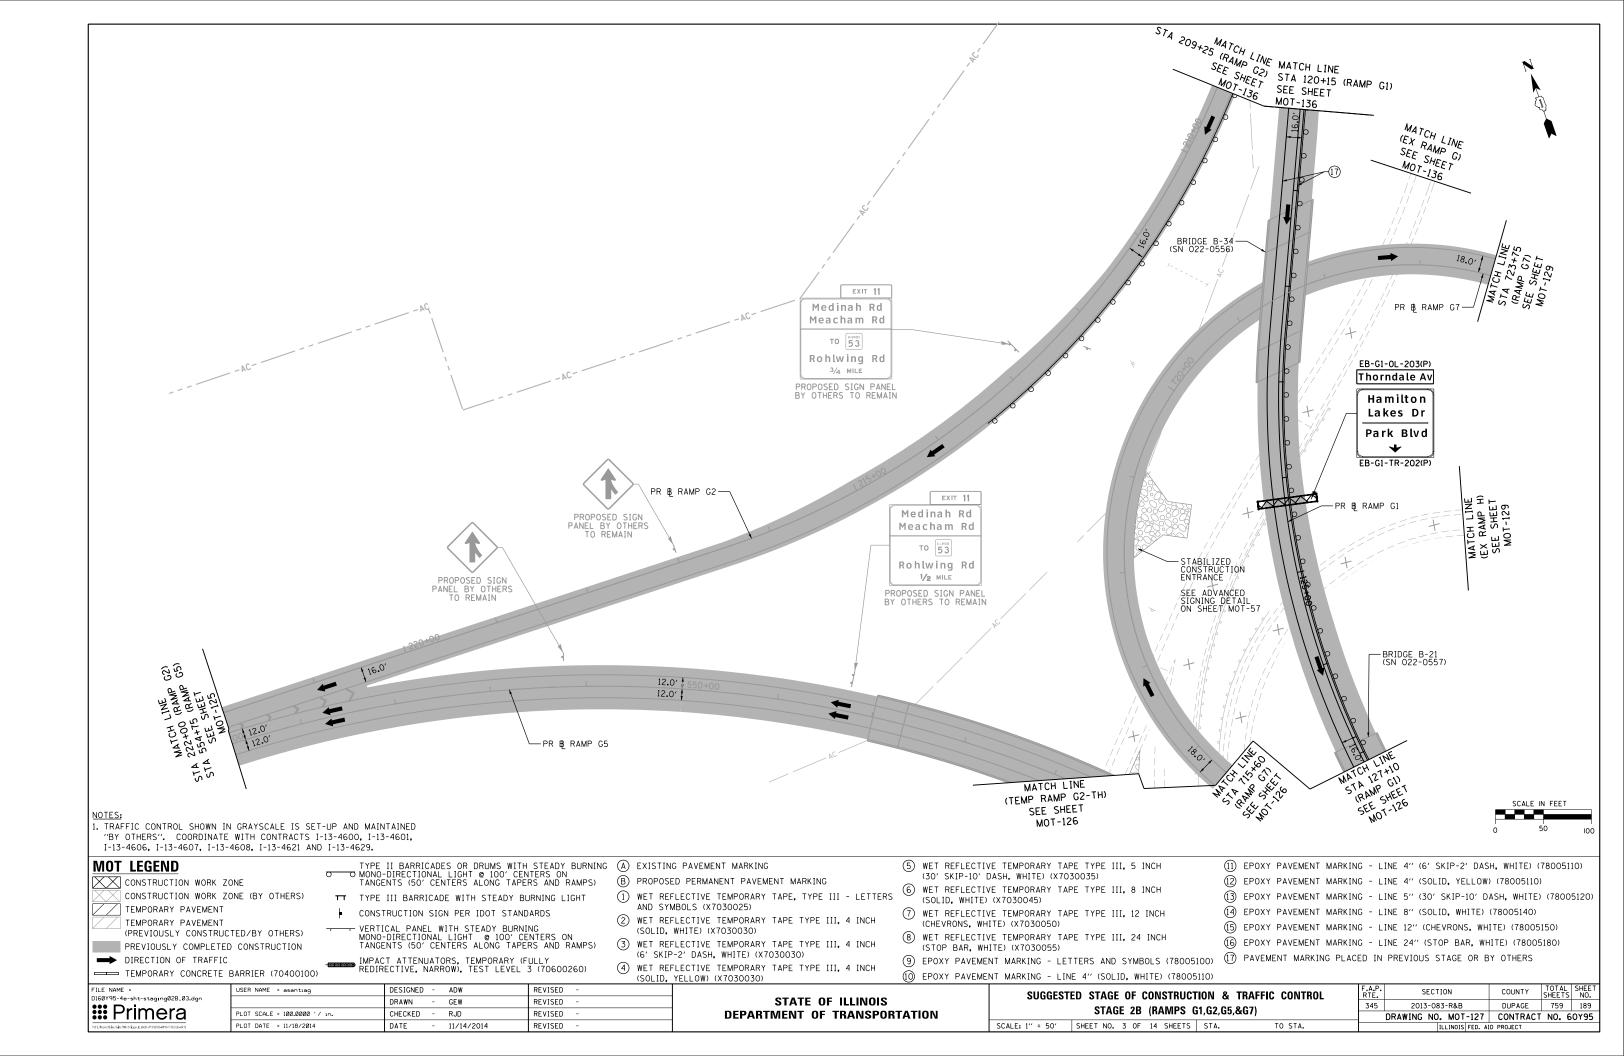

| -AC-                                                                                                                                                                                                                                                                                | RIGHT LANE<br>ENDS<br>1/2 MILE                                                                            | EXIT 11<br>Meacham Rd<br>Medinah Rd<br>To 53<br>Rohlwing Rd<br>Right 1/4 MILE<br>PANELS BY OTHERS<br>EMAIN<br>PR & WB FRO                                                                                                                                                                                                                          | SHEET INCL<br>INFORMAT                                                                                                         |                                                                                                                                                                                                  | HAAAAAAAAAAAAAAAAAAAAAAAAAAAAAAAAAAAAA                                                                                                                    |                                                                                                                                                                                                                                                                | PR & RAM                                                                                                                                                                         | GN PANEL<br>O REMAIN                                                                    |
|-------------------------------------------------------------------------------------------------------------------------------------------------------------------------------------------------------------------------------------------------------------------------------------|-----------------------------------------------------------------------------------------------------------|----------------------------------------------------------------------------------------------------------------------------------------------------------------------------------------------------------------------------------------------------------------------------------------------------------------------------------------------------|--------------------------------------------------------------------------------------------------------------------------------|--------------------------------------------------------------------------------------------------------------------------------------------------------------------------------------------------|-----------------------------------------------------------------------------------------------------------------------------------------------------------|----------------------------------------------------------------------------------------------------------------------------------------------------------------------------------------------------------------------------------------------------------------|----------------------------------------------------------------------------------------------------------------------------------------------------------------------------------|-----------------------------------------------------------------------------------------|
|                                                                                                                                                                                                                                                                                     |                                                                                                           |                                                                                                                                                                                                                                                                                                                                                    | ↓<br>↓ 565+00 ↓<br>↓ 565+00 ↓<br>↓ ↓                                                                                           | AC                                                                                                                                                                                               | +00<br>12.0'<br>12.0'<br>12.0'<br>12.0'<br>12.0'<br>12.0'<br>12.0'<br>12.0'<br>12.0'<br>12.0'<br>12.0'<br>12.0'<br>12.0'                                  |                                                                                                                                                                                                                                                                |                                                                                                                                                                                  | PR & RAMP<br>PROPOSE<br>BY OTHE                                                         |
|                                                                                                                                                                                                                                                                                     | <u>325+00</u>                                                                                             | 170+00                                                                                                                                                                                                                                                                                                                                             |                                                                                                                                |                                                                                                                                                                                                  |                                                                                                                                                           |                                                                                                                                                                                                                                                                |                                                                                                                                                                                  | 12.0'<br>12.0'<br>12.0'                                                                 |
| NOTES:<br>1. TRAFFIC CONTROL SHOWN IN<br>"BY OTHERS". COORDINATE                                                                                                                                                                                                                    | GRAYSCALE IS SET-UP AND MAI<br>WITH CONTRACTS I-13-4600, I-1<br>4608, I-13-4621 AND I-13-4629.            | NTAINED PROPOSED S                                                                                                                                                                                                                                                                                                                                 | AC A                                                                                       | d TO 355 TOLL                                                                                                                                                                                    | AC<br>EXIT ONLY<br>PROPOSED SIGN PANEL<br>BY OTHERS TO REMAIN                                                                                             | ROHLWING ROAD<br>FINAL LANE<br>CONFIGURATION                                                                                                                                                                                                                   |                                                                                                                                                                                  |                                                                                         |
| MOT LEGEND<br>CONSTRUCTION WORK ZC<br>CONSTRUCTION WORK ZC<br>CONSTRUCTION WORK ZC<br>TEMPORARY PAVEMENT<br>(PREVIOUSLY CONSTRUC)<br>PREVIOUSLY COMPLETED<br>DIRECTION OF TRAFFIC<br>TEMPORARY CONCRETE E<br>FILE NAME =<br>DIG0Y95-4e-sht-staging@ID.01.dgn<br><b>IIII Primera</b> | DNE (BY OTHERS)<br>TT TYPE<br>DNE (BY OTHERS)<br>TED/BY OTHERS)<br>CONSTRUCTION<br>DOCONSTRUCTION<br>TANG | II BARRICADES OR DRUMS<br>-DIRECTIONAL LIGHT © 100<br>ENTS (50' CENTERS ALONG<br>III BARRICADE WITH STEA<br>.TRUCTION SIGN PER IDOT<br>ICAL PANEL WITH STEADY<br>-DIRECTIONAL LIGHT © 10<br>ENTS (50' CENTERS ALONG<br>CT ATTENUATORS, TEMPORA<br>RECTIVE, NARROW), TEST LE<br>DESIGNED - ADW<br>DRAWN - GEW<br>CHECKED - RJD<br>DATE - 11/14/2014 | 2' CENTERS ON<br>TAPERS AND RAMPS) (E<br>DY BURNING LIGHT (1<br>STANDARDS<br>BURNING<br>DO' CENTERS ON<br>TAPERS AND RAMPS) (3 | AND SYMBOLS (X7030025)<br>) WET REFLECTIVE TEMPOR/<br>(SOLID, WHITE) (X7030030)<br>) WET REFLECTIVE TEMPOR/<br>(6' SKIP-2' DASH, WHITE)<br>) WET REFLECTIVE TEMPOR/<br>(SOLID, YELLOW) (X703003) | VEMENT MARKING<br>ARY TAPE, TYPE III - LETTERS<br>ARY TAPE TYPE III, 4 INCH<br>))<br>ARY TAPE TYPE III, 4 INCH<br>(X7030030)<br>ARY TAPE TYPE III, 4 INCH | <ul> <li>(30' SKIP-10' D</li> <li>(30' SKIP-10' D</li> <li>(SOLID, WHITE)</li> <li>(CHEVRONS, WHI</li> <li>(CHEVRONS, WHI</li> <li>(STOP BAR, WHI</li> <li>(STOP BAR, WHI</li> <li>(STOP BAR, WHI</li> <li>(STOP PAVEMEN</li> <li>(1) EPOXY PAVEMEN</li> </ul> | E TEMPORARY TAPE TYPE III,<br>TE) (X7030050)<br>E TEMPORARY TAPE TYPE III,<br>TE) (X7030055)<br>IT MARKING - LETTERS AND SY<br>IT MARKING - LINE 4" (SOLID,<br>SUGGESTED STAGE O | 8 INCH<br>12 INCH<br>24 INCH<br>(MBOLS (780)<br>(WHITE) (780)<br>F CONSTRU<br>1D (ELGIN |