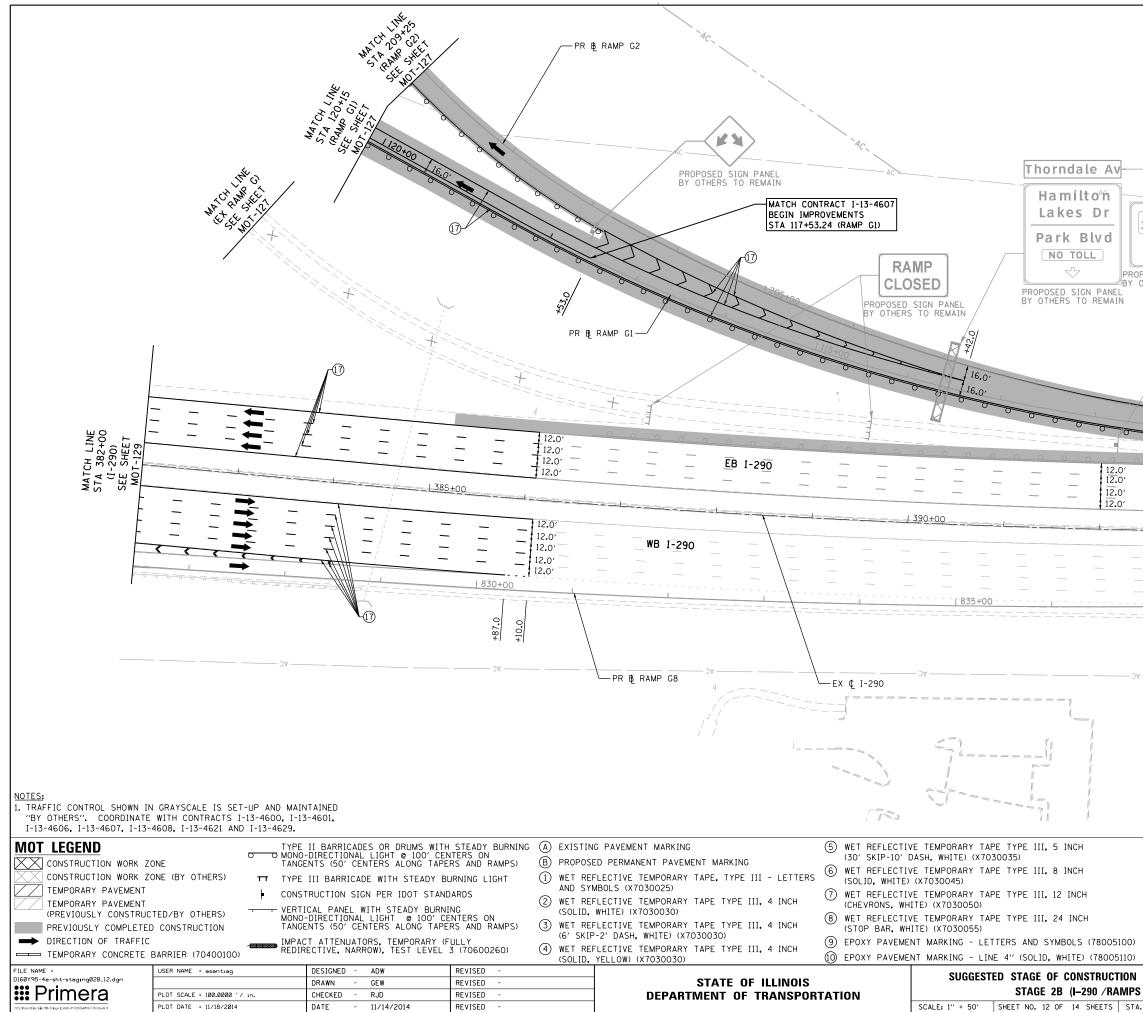

| -AC-                                                                                                                                                                                                                                                                                | RIGHT LANE<br>ENDS<br>1/2 MILE                                                                            | EXIT 11<br>Meacham Rd<br>Medinah Rd<br>To 53<br>Rohlwing Rd<br>Right 1/4 MILE<br>PANELS BY OTHERS<br>EMAIN<br>PR & WB FRO                                                                                                                                                                                                                          | SHEET INCL<br>INFORMAT                                                                                                         |                                                                                                                                                                                                  | HAAAAAAAAAAAAAAAAAAAAAAAAAAAAAAAAAAAAA                                                                                                                    |                                                                                                                                                                                                                                                                | PR & RAM                                                                                                                                                                         | GN PANEL<br>O REMAIN                                                                    |
|-------------------------------------------------------------------------------------------------------------------------------------------------------------------------------------------------------------------------------------------------------------------------------------|-----------------------------------------------------------------------------------------------------------|----------------------------------------------------------------------------------------------------------------------------------------------------------------------------------------------------------------------------------------------------------------------------------------------------------------------------------------------------|--------------------------------------------------------------------------------------------------------------------------------|--------------------------------------------------------------------------------------------------------------------------------------------------------------------------------------------------|-----------------------------------------------------------------------------------------------------------------------------------------------------------|----------------------------------------------------------------------------------------------------------------------------------------------------------------------------------------------------------------------------------------------------------------|----------------------------------------------------------------------------------------------------------------------------------------------------------------------------------|-----------------------------------------------------------------------------------------|
|                                                                                                                                                                                                                                                                                     |                                                                                                           |                                                                                                                                                                                                                                                                                                                                                    | ↓<br>↓ 565+00 ↓<br>↓ 565+00 ↓<br>↓ ↓                                                                                           | AC                                                                                                                                                                                               | +00<br>12.0'<br>12.0'<br>12.0'<br>12.0'<br>12.0'<br>12.0'<br>12.0'<br>12.0'<br>12.0'<br>12.0'<br>12.0'<br>12.0'<br>12.0'                                  |                                                                                                                                                                                                                                                                |                                                                                                                                                                                  | PR & RAMP<br>PROPOSE<br>BY OTHE                                                         |
|                                                                                                                                                                                                                                                                                     | <u>325+00</u>                                                                                             | 170+00                                                                                                                                                                                                                                                                                                                                             |                                                                                                                                |                                                                                                                                                                                                  |                                                                                                                                                           |                                                                                                                                                                                                                                                                |                                                                                                                                                                                  | 12.0'<br>12.0'<br>12.0'                                                                 |
| NOTES:<br>1. TRAFFIC CONTROL SHOWN IN<br>"BY OTHERS". COORDINATE                                                                                                                                                                                                                    | GRAYSCALE IS SET-UP AND MAI<br>WITH CONTRACTS I-13-4600, I-1<br>4608, I-13-4621 AND I-13-4629.            | NTAINED PROPOSED S                                                                                                                                                                                                                                                                                                                                 | AC A                                                                                       | d TO 355 TOLL                                                                                                                                                                                    | AC<br>EXIT ONLY<br>PROPOSED SIGN PANEL<br>BY OTHERS TO REMAIN                                                                                             | ROHLWING ROAD<br>FINAL LANE<br>CONFIGURATION                                                                                                                                                                                                                   |                                                                                                                                                                                  |                                                                                         |
| MOT LEGEND<br>CONSTRUCTION WORK ZC<br>CONSTRUCTION WORK ZC<br>CONSTRUCTION WORK ZC<br>TEMPORARY PAVEMENT<br>(PREVIOUSLY CONSTRUC)<br>PREVIOUSLY COMPLETED<br>DIRECTION OF TRAFFIC<br>TEMPORARY CONCRETE E<br>FILE NAME =<br>DIG0Y95-4e-sht-staging@ID.01.dgn<br><b>IIII Primera</b> | DNE (BY OTHERS)<br>TT TYPE<br>DNE (BY OTHERS)<br>TED/BY OTHERS)<br>CONSTRUCTION<br>DOCONSTRUCTION<br>TANG | II BARRICADES OR DRUMS<br>-DIRECTIONAL LIGHT © 100<br>ENTS (50' CENTERS ALONG<br>III BARRICADE WITH STEA<br>.TRUCTION SIGN PER IDOT<br>ICAL PANEL WITH STEADY<br>-DIRECTIONAL LIGHT © 10<br>ENTS (50' CENTERS ALONG<br>CT ATTENUATORS, TEMPORA<br>RECTIVE, NARROW), TEST LE<br>DESIGNED - ADW<br>DRAWN - GEW<br>CHECKED - RJD<br>DATE - 11/14/2014 | 2' CENTERS ON<br>TAPERS AND RAMPS) (E<br>DY BURNING LIGHT (1<br>STANDARDS<br>BURNING<br>DO' CENTERS ON<br>TAPERS AND RAMPS) (3 | AND SYMBOLS (X7030025)<br>) WET REFLECTIVE TEMPOR/<br>(SOLID, WHITE) (X7030030)<br>) WET REFLECTIVE TEMPOR/<br>(6' SKIP-2' DASH, WHITE)<br>) WET REFLECTIVE TEMPOR/<br>(SOLID, YELLOW) (X703003) | VEMENT MARKING<br>ARY TAPE, TYPE III - LETTERS<br>ARY TAPE TYPE III, 4 INCH<br>))<br>ARY TAPE TYPE III, 4 INCH<br>(X7030030)<br>ARY TAPE TYPE III, 4 INCH | <ul> <li>(30' SKIP-10' D</li> <li>(30' SKIP-10' D</li> <li>(SOLID, WHITE)</li> <li>(CHEVRONS, WHI</li> <li>(CHEVRONS, WHI</li> <li>(STOP BAR, WHI</li> <li>(STOP BAR, WHI</li> <li>(STOP BAR, WHI</li> <li>(STOP PAVEMEN</li> <li>(1) EPOXY PAVEMEN</li> </ul> | E TEMPORARY TAPE TYPE III,<br>TE) (X7030050)<br>E TEMPORARY TAPE TYPE III,<br>TE) (X7030055)<br>IT MARKING - LETTERS AND SY<br>IT MARKING - LINE 4" (SOLID,<br>SUGGESTED STAGE O | 8 INCH<br>12 INCH<br>24 INCH<br>(MBOLS (780)<br>(WHITE) (780)<br>F CONSTRU<br>1D (ELGIN |