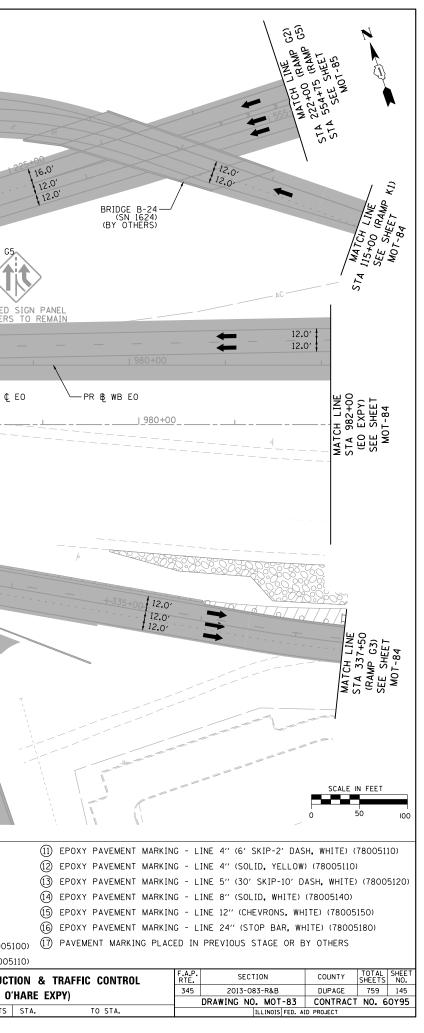

)<br>) WET REFLECTIVE TEMPOR/<br>(6' SKIP-2' DASH, WHITE)<br>) WET REFLECTIVE TEMPOR/<br>(SOLID, YELLOW) (X703003) | VEMENT MARKING<br>ARY TAPE, TYPE III - LETTERS<br>ARY TAPE TYPE III, 4 INCH<br>))<br>ARY TAPE TYPE III, 4 INCH<br>(X7030030)<br>ARY TAPE TYPE III, 4 INCH | <ul> <li>(30' SKIP-10' D</li> <li>(30' SKIP-10' D</li> <li>(SOLID, WHITE)</li> <li>(CHEVRONS, WHI</li> <li>(CHEVRONS, WHI</li> <li>(STOP BAR, WHI</li> <li>(STOP BAR, WHI</li> <li>(STOP BAR, WHI</li> <li>(STOP PAVEMEN</li> <li>(1) EPOXY PAVEMEN</li> </ul> | E TEMPORARY TAPE TYPE III,<br>TE) (X7030050)<br>E TEMPORARY TAPE TYPE III,<br>TE) (X7030055)<br>IT MARKING - LETTERS AND SY<br>IT MARKING - LINE 4" (SOLID,<br>SUGGESTED STAGE O | 8 INCH<br>12 INCH<br>24 INCH<br>(MBOLS (780)<br>(WHITE) (780)<br>F CONSTRU<br>1D (ELGIN |







| C             | 1,G2,G5,&G7) | 22 CE 8.C7) |                | 2013-083-R8 | в         | DUPAGE     | 759   | 147 |
|---------------|--------------|-------------|----------------|-------------|-----------|------------|-------|-----|
| 01,02,03,807) |              |             | DRAWING NO. MO | )T-85       | CONTRACT  | NO.        | 60Y95 |     |
| 5             | STA.         | TO STA.     |                | ILLING      | IS FED. A | ID PROJECT |       |     |
|               |              |             |                |             |           |            |       |     |





PLOT DATE = 11/18/2014

DATE

11/14/2014

REVISED





|       | (11) | EPOXY PAVEMENT MARKING - LINE 4" (6' SKIP-2' DASH, WHITE) (78005110)   |
|-------|------|-------------------------------------------