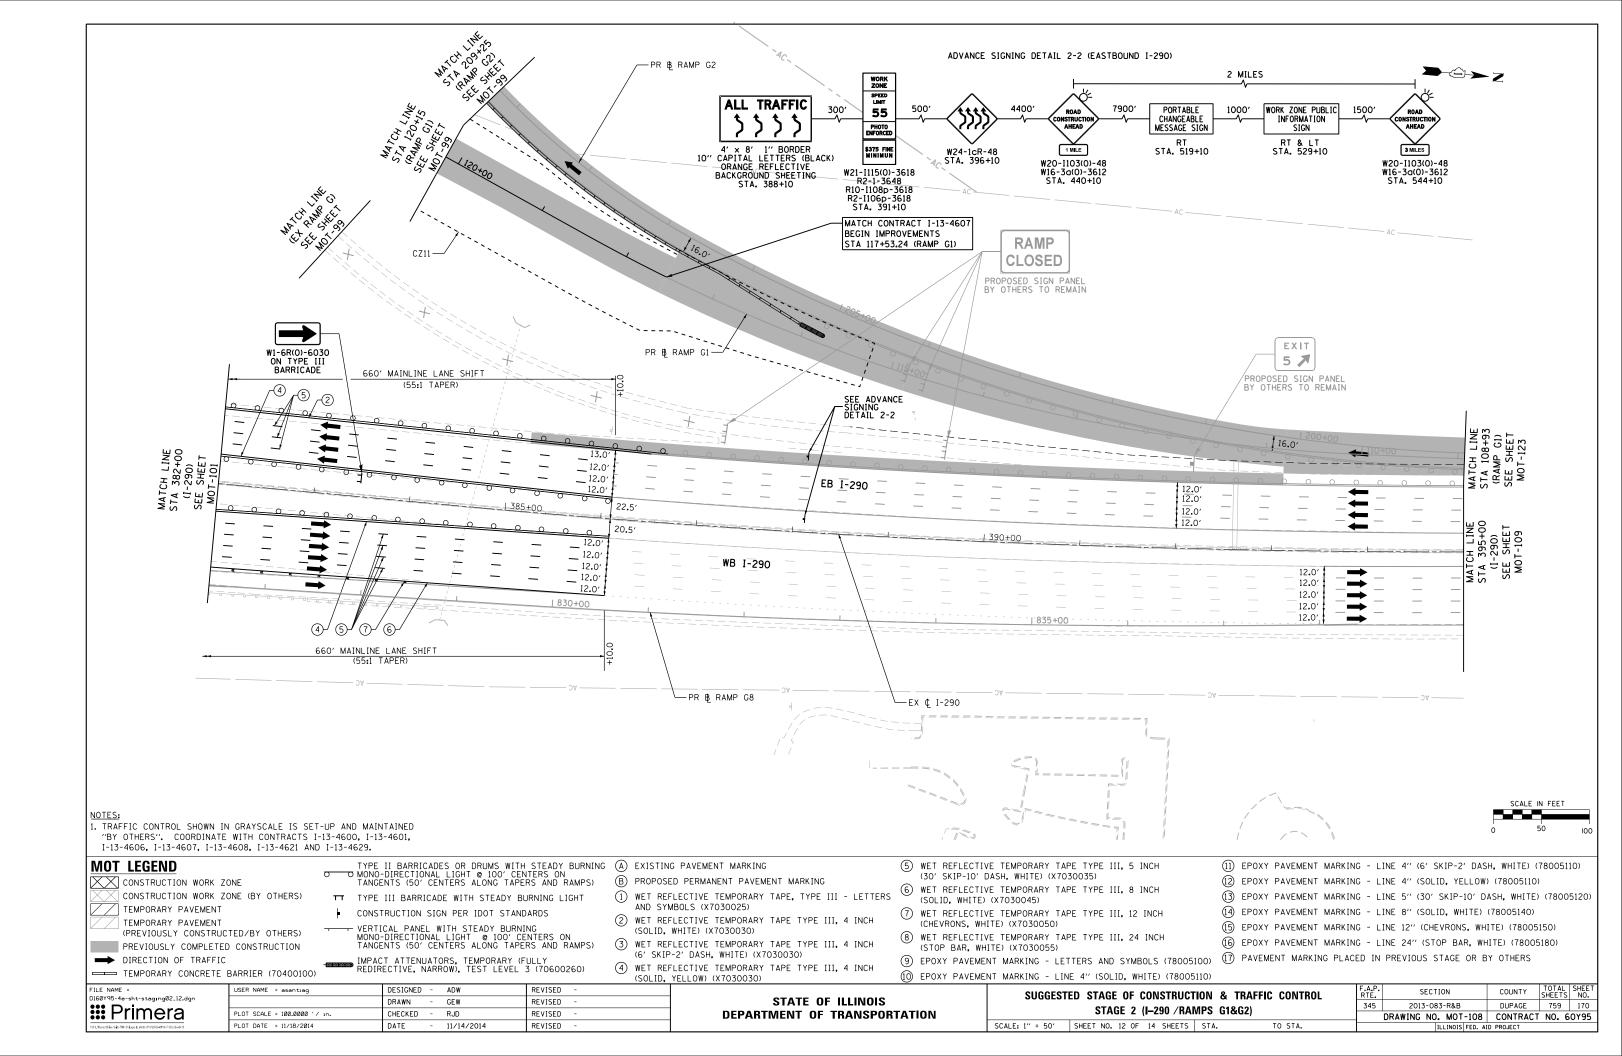

| -AC-                                                                                                                                                                                                                                                                                | RIGHT LANE<br>ENDS<br>1/2 MILE                                                                            | EXIT 11<br>Meacham Rd<br>Medinah Rd<br>To 53<br>Rohlwing Rd<br>Right 1/4 MILE<br>PANELS BY OTHERS<br>EMAIN<br>PR & WB FRO                                                                                                                                                                                                                          | SHEET INCL<br>INFORMAT                                                                                                         |                                                                                                                                                                                                  | HAAAAAAAAAAAAAAAAAAAAAAAAAAAAAAAAAAAAA                                                                                                                    |                                                                                                                                                                                                                                                                | PR & RAM                                                                                                                                                                         | GN PANEL<br>O REMAIN                                                                    |
|-------------------------------------------------------------------------------------------------------------------------------------------------------------------------------------------------------------------------------------------------------------------------------------|-----------------------------------------------------------------------------------------------------------|----------------------------------------------------------------------------------------------------------------------------------------------------------------------------------------------------------------------------------------------------------------------------------------------------------------------------------------------------|--------------------------------------------------------------------------------------------------------------------------------|--------------------------------------------------------------------------------------------------------------------------------------------------------------------------------------------------|-----------------------------------------------------------------------------------------------------------------------------------------------------------|----------------------------------------------------------------------------------------------------------------------------------------------------------------------------------------------------------------------------------------------------------------|----------------------------------------------------------------------------------------------------------------------------------------------------------------------------------|-----------------------------------------------------------------------------------------|
|                                                                                                                                                                                                                                                                                     |                                                                                                           |                                                                                                                                                                                                                                                                                                                                                    | ↓<br>↓ 565+00 ↓<br>↓ 565+00 ↓<br>↓ ↓                                                                                           | AC                                                                                                                                                                                               | +00<br>12.0'<br>12.0'<br>12.0'<br>12.0'<br>12.0'<br>12.0'<br>12.0'<br>12.0'<br>12.0'<br>12.0'<br>12.0'<br>12.0'<br>12.0'                                  |                                                                                                                                                                                                                                                                |                                                                                                                                                                                  | PR & RAMP<br>PROPOSE<br>BY OTHE                                                         |
|                                                                                                                                                                                                                                                                                     | <u>325+00</u>                                                                                             | 170+00                                                                                                                                                                                                                                                                                                                                             |                                                                                                                                |                                                                                                                                                                                                  |                                                                                                                                                           |                                                                                                                                                                                                                                                                |                                                                                                                                                                                  | 12.0'<br>12.0'<br>12.0'                                                                 |
| NOTES:<br>1. TRAFFIC CONTROL SHOWN IN<br>"BY OTHERS". COORDINATE                                                                                                                                                                                                                    | GRAYSCALE IS SET-UP AND MAI<br>WITH CONTRACTS I-13-4600, I-1<br>4608, I-13-4621 AND I-13-4629.            | NTAINED PROPOSED S                                                                                                                                                                                                                                                                                                                                 | AC A                                                                                       | d TO 355 TOLL                                                                                                                                                                                    | AC<br>EXIT ONLY<br>PROPOSED SIGN PANEL<br>BY OTHERS TO REMAIN                                                                                             | ROHLWING ROAD<br>FINAL LANE<br>CONFIGURATION                                                                                                                                                                                                                   |                                                                                                                                                                                  |                                                                                         |
| MOT LEGEND<br>CONSTRUCTION WORK ZC<br>CONSTRUCTION WORK ZC<br>CONSTRUCTION WORK ZC<br>TEMPORARY PAVEMENT<br>(PREVIOUSLY CONSTRUC)<br>PREVIOUSLY COMPLETED<br>DIRECTION OF TRAFFIC<br>TEMPORARY CONCRETE E<br>FILE NAME =<br>DIG0Y95-4e-sht-staging@ID.01.dgn<br><b>IIII Primera</b> | DNE (BY OTHERS)<br>TT TYPE<br>DNE (BY OTHERS)<br>TED/BY OTHERS)<br>CONSTRUCTION<br>DOCONSTRUCTION<br>TANG | II BARRICADES OR DRUMS<br>-DIRECTIONAL LIGHT © 100<br>ENTS (50' CENTERS ALONG<br>III BARRICADE WITH STEA<br>.TRUCTION SIGN PER IDOT<br>ICAL PANEL WITH STEADY<br>-DIRECTIONAL LIGHT © 10<br>ENTS (50' CENTERS ALONG<br>CT ATTENUATORS, TEMPORA<br>RECTIVE, NARROW), TEST LE<br>DESIGNED - ADW<br>DRAWN - GEW<br>CHECKED - RJD<br>DATE - 11/14/2014 | 2' CENTERS ON<br>TAPERS AND RAMPS) (E<br>DY BURNING LIGHT (1<br>STANDARDS<br>BURNING<br>DO' CENTERS ON<br>TAPERS AND RAMPS) (3 | AND SYMBOLS (X7030025)<br>) WET REFLECTIVE TEMPOR/<br>(SOLID, WHITE) (X7030030)<br>) WET REFLECTIVE TEMPOR/<br>(6' SKIP-2' DASH, WHITE)<br>) WET REFLECTIVE TEMPOR/<br>(SOLID, YELLOW) (X703003) | VEMENT MARKING<br>ARY TAPE, TYPE III - LETTERS<br>ARY TAPE TYPE III, 4 INCH<br>))<br>ARY TAPE TYPE III, 4 INCH<br>(X7030030)<br>ARY TAPE TYPE III, 4 INCH | <ul> <li>(30' SKIP-10' D</li> <li>(30' SKIP-10' D</li> <li>(SOLID, WHITE)</li> <li>(CHEVRONS, WHI</li> <li>(CHEVRONS, WHI</li> <li>(STOP BAR, WHI</li> <li>(STOP BAR, WHI</li> <li>(STOP BAR, WHI</li> <li>(STOP PAVEMEN</li> <li>(1) EPOXY PAVEMEN</li> </ul> | E TEMPORARY TAPE TYPE III,<br>TE) (X7030050)<br>E TEMPORARY TAPE TYPE III,<br>TE) (X7030055)<br>IT MARKING - LETTERS AND SY<br>IT MARKING - LINE 4" (SOLID,<br>SUGGESTED STAGE O | 8 INCH<br>12 INCH<br>24 INCH<br>(MBOLS (780)<br>(WHITE) (780)<br>F CONSTRU<br>1D (ELGIN |