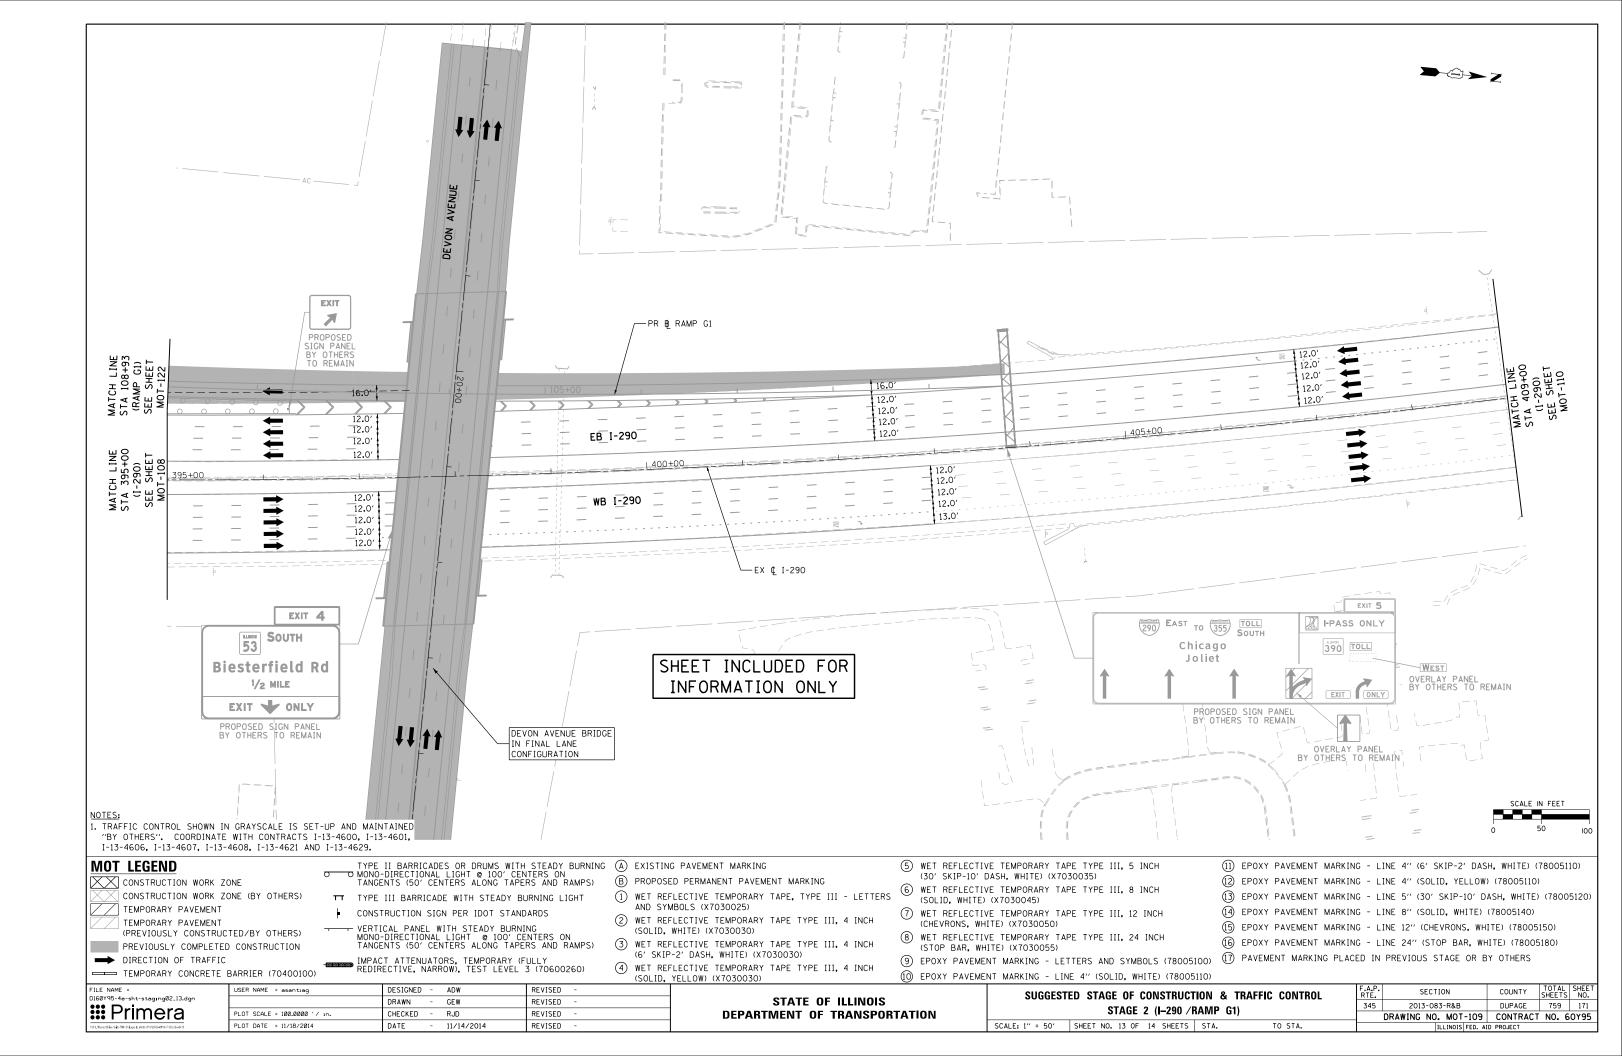

6) EPOXY PAVEMENT MARKIN</li></ul>      |                       |                         |                                                    |
| 05100) 1 PAVEMENT MARKING PLAC                                                     | ED IN                 | PREVIOUS STAGE OR B     | Y OTHERS                                           |
| CTION & TRAFFIC CONTROL                                                            | F.A.P.<br>RTE.<br>345 | SECTION<br>2013-083-R&B | COUNTY TOTAL SHEET<br>SHEETS NO.<br>DUPAGE 759 166 |
| D'HARE EXPY)                                                                       |                       | DRAWING NO. MOT 104     | CONTRACT NO. COYOE                                 |

DRAWING NO. MOT-104 CONTRACT NO. 60Y95

ILLINOIS FED. AID PROJECT

TO STA.





























| D5100) (1) PAVEMENT MARKING PLACE<br>05110)<br>CTION & TRAFFIC CONTROL<br>O'HARE EXPY)                                                                                                                     | F.A.P.<br>RTE.<br>345      | PREVIOUS STAGE OR B<br>SECTION<br>2013-083-R&B<br>DRAWING NO MOT-118      | Y OTHERS                                             |
|------------------------------------------------------------------------------------------------------------------------------------------------------------------------------------------------------------|----------------------------|---------------------------------------------------------------------------|------------------------------------------------------|
| <ol> <li>EPOXY PAVEMENT MARKING</li> </ol> |