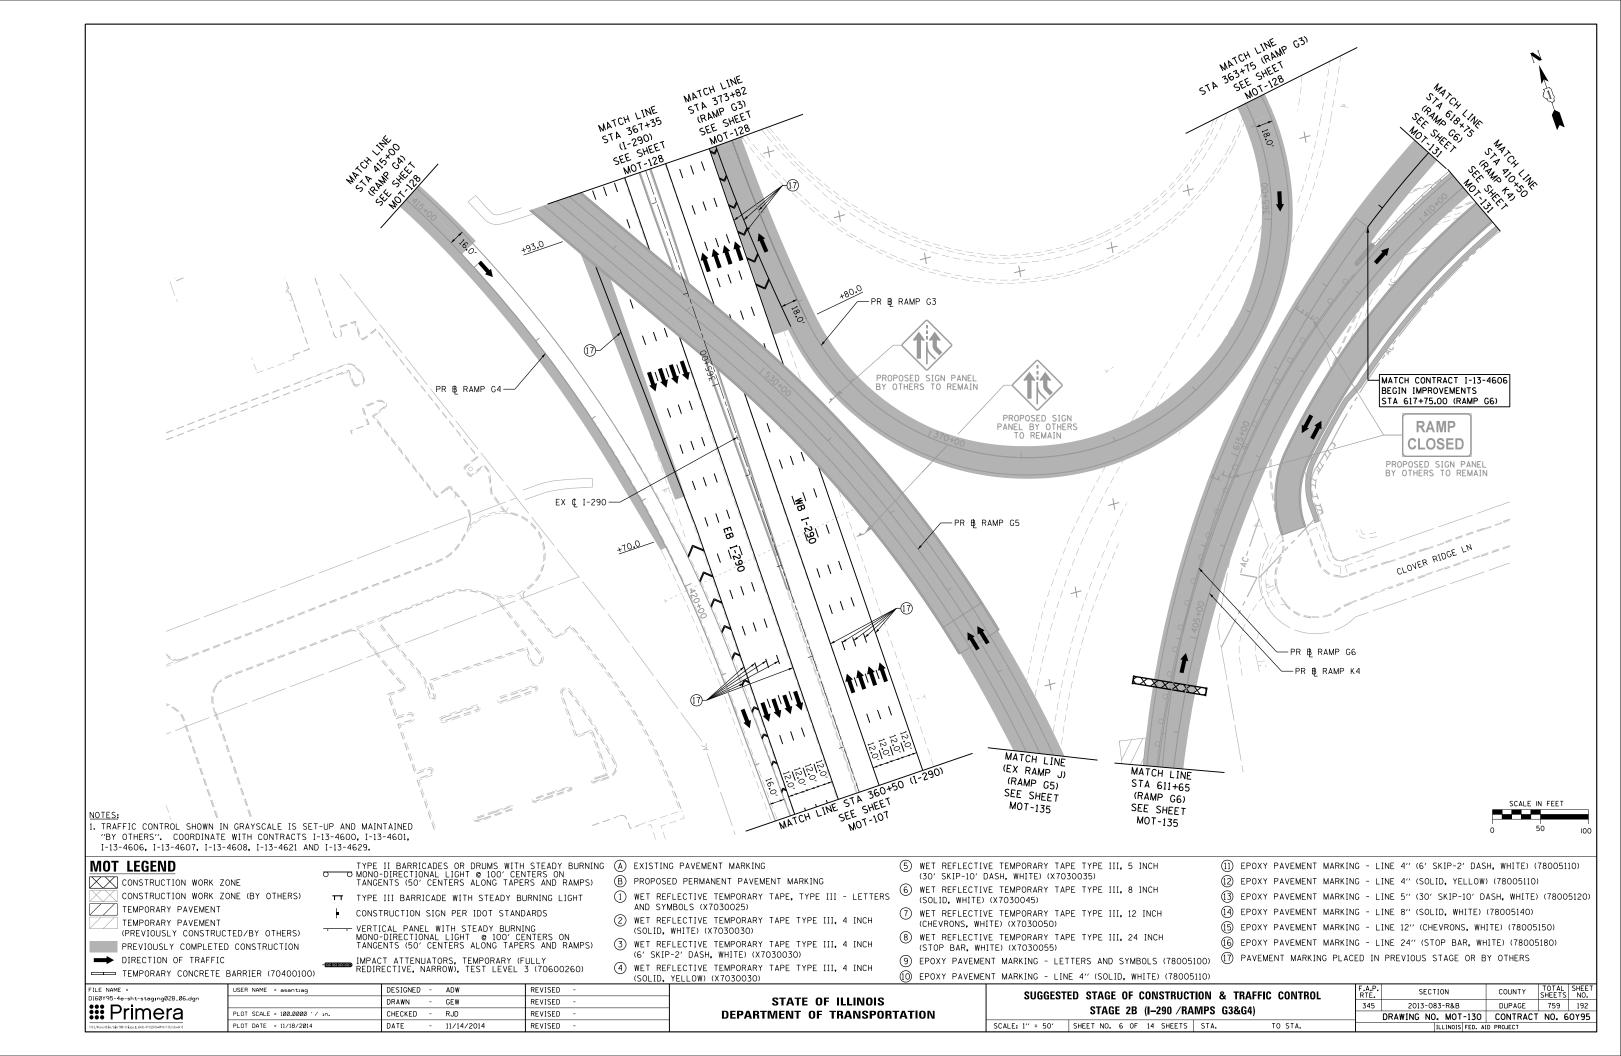

|                                                                                                                                                                                     | DRAWING NO. MOT-122 CONTRACT NO. 60Y95                                                                                                                                                                                         |

⋗⋲҈≻z



TO STA. ILLINOIS FED. AID PROJECT



















|                                                                                                             |                                                               |         |                                                     | 11035                                          |                                                                                                     |                                                         |                                                               |                        |                                   |
|-------------------------------------------------------------------------------------------------------------|---------------------------------------------------------------|---------|-----------------------------------