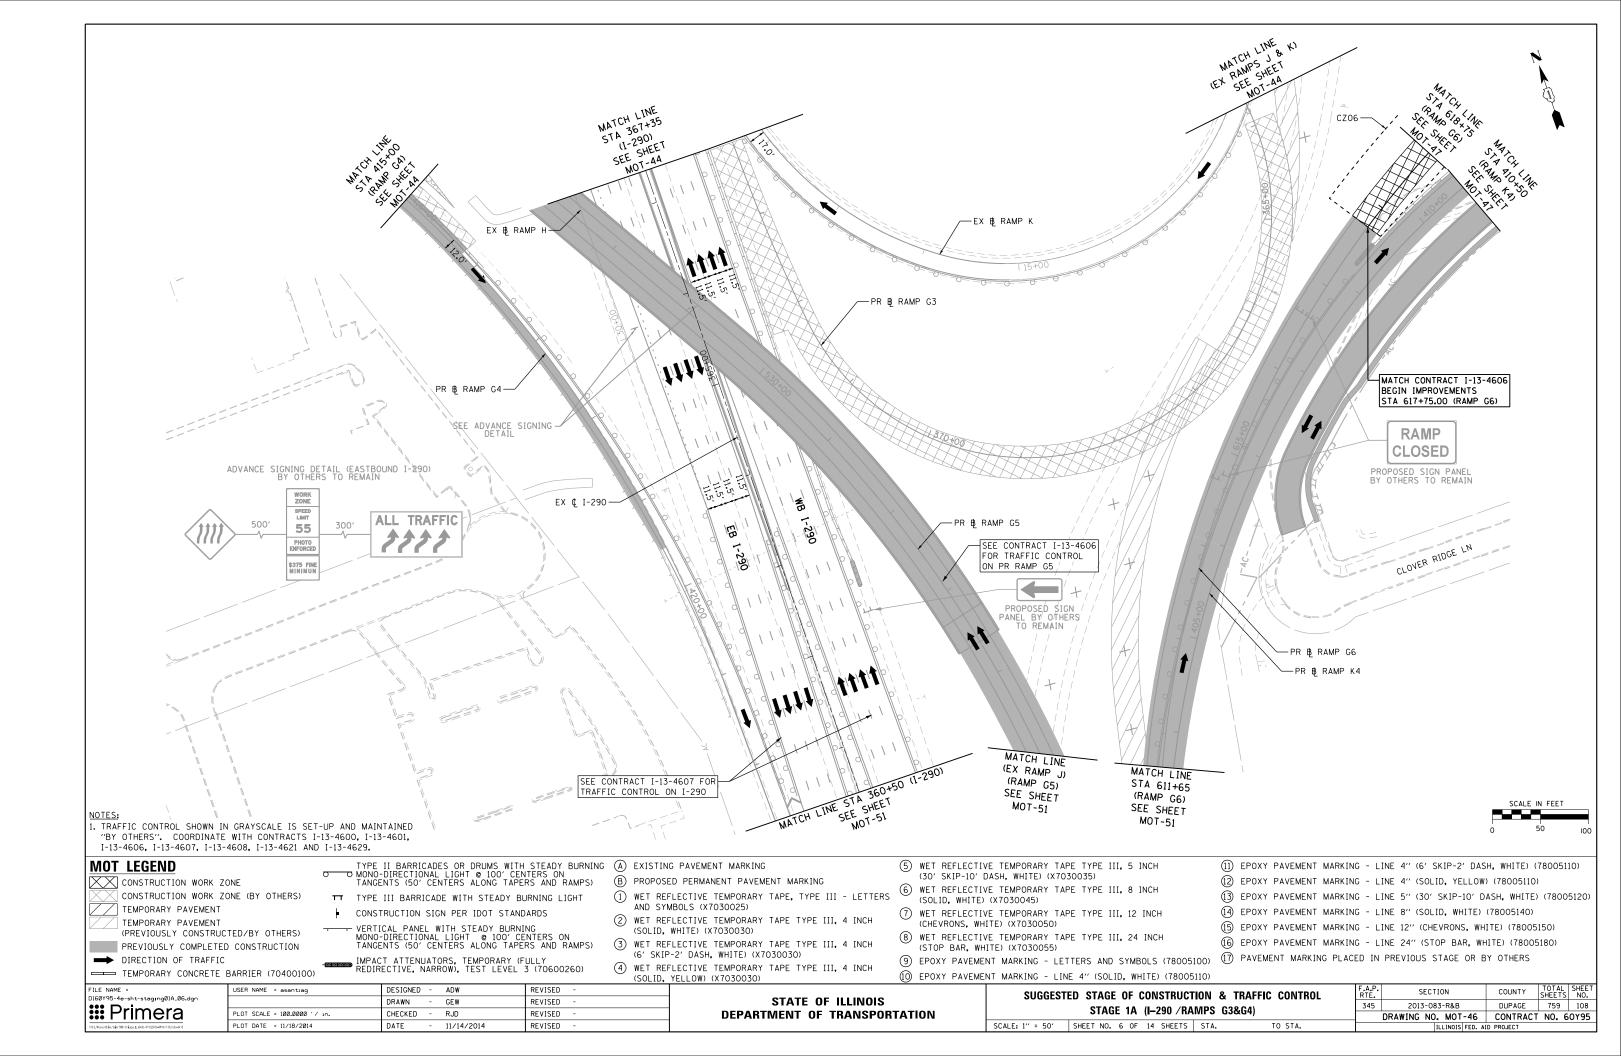

| -AC-                                                                                                                                                                                                                                                                                | RIGHT LANE<br>ENDS<br>1/2 MILE                                                                            | EXIT 11<br>Meacham Rd<br>Medinah Rd<br>To 53<br>Rohlwing Rd<br>Right 1/4 MILE<br>PANELS BY OTHERS<br>EMAIN<br>PR & WB FRO                                                                                                                                                                                                                          | SHEET INCL<br>INFORMAT                                                                                                         |                                                                                                                                                                                                  | HAAAAAAAAAAAAAAAAAAAAAAAAAAAAAAAAAAAAA                                                                                                                    |                                                                                                                                                                                                                                                                | PR & RAM                                                                                                                                                                         | GN PANEL<br>O REMAIN                                                                    |
|-------------------------------------------------------------------------------------------------------------------------------------------------------------------------------------------------------------------------------------------------------------------------------------|-----------------------------------------------------------------------------------------------------------|----------------------------------------------------------------------------------------------------------------------------------------------------------------------------------------------------------------------------------------------------------------------------------------------------------------------------------------------------|--------------------------------------------------------------------------------------------------------------------------------|--------------------------------------------------------------------------------------------------------------------------------------------------------------------------------------------------|-----------------------------------------------------------------------------------------------------------------------------------------------------------|----------------------------------------------------------------------------------------------------------------------------------------------------------------------------------------------------------------------------------------------------------------|----------------------------------------------------------------------------------------------------------------------------------------------------------------------------------|-----------------------------------------------------------------------------------------|
|                                                                                                                                                                                                                                                                                     |                                                                                                           |                                                                                                                                                                                                                                                                                                                                                    | ↓<br>↓ 565+00 ↓<br>↓ 565+00 ↓<br>↓ ↓                                                                                           | AC                                                                                                                                                                                               | +00<br>12.0'<br>12.0'<br>12.0'<br>12.0'<br>12.0'<br>12.0'<br>12.0'<br>12.0'<br>12.0'<br>12.0'<br>12.0'<br>12.0'<br>12.0'                                  |                                                                                                                                                                                                                                                                |                                                                                                                                                                                  | PR & RAMP<br>PROPOSE<br>BY OTHE                                                         |
|                                                                                                                                                                                                                                                                                     | <u>325+00</u>                                                                                             | 170+00                                                                                                                                                                                                                                                                                                                                             |                                                                                                                                |                                                                                                                                                                                                  |                                                                                                                                                           |                                                                                                                                                                                                                                                                |                                                                                                                                                                                  | 12.0'<br>12.0'<br>12.0'                                                                 |
| NOTES:<br>1. TRAFFIC CONTROL SHOWN IN<br>"BY OTHERS". COORDINATE                                                                                                                                                                                                                    | GRAYSCALE IS SET-UP AND MAI<br>WITH CONTRACTS I-13-4600, I-1<br>4608, I-13-4621 AND I-13-4629.            | NTAINED PROPOSED S                                                                                                                                                                                                                                                                                                                                 | AC A                                                                                       | d TO 355 TOLL                                                                                                                                                                                    | AC<br>EXIT ONLY<br>PROPOSED SIGN PANEL<br>BY OTHERS TO REMAIN                                                                                             | ROHLWING ROAD<br>FINAL LANE<br>CONFIGURATION                                                                                                                                                                                                                   |                                                                                                                                                                                  |                                                                                         |
| MOT LEGEND<br>CONSTRUCTION WORK ZC<br>CONSTRUCTION WORK ZC<br>CONSTRUCTION WORK ZC<br>TEMPORARY PAVEMENT<br>(PREVIOUSLY CONSTRUC)<br>PREVIOUSLY COMPLETED<br>DIRECTION OF TRAFFIC<br>TEMPORARY CONCRETE E<br>FILE NAME =<br>DIG0Y95-4e-sht-staging@ID.01.dgn<br><b>IIII Primera</b> | DNE (BY OTHERS)<br>TT TYPE<br>DNE (BY OTHERS)<br>TED/BY OTHERS)<br>CONSTRUCTION<br>DOCONSTRUCTION<br>TANG | II BARRICADES OR DRUMS<br>-DIRECTIONAL LIGHT © 100<br>ENTS (50' CENTERS ALONG<br>III BARRICADE WITH STEA<br>.TRUCTION SIGN PER IDOT<br>ICAL PANEL WITH STEADY<br>-DIRECTIONAL LIGHT © 10<br>ENTS (50' CENTERS ALONG<br>CT ATTENUATORS, TEMPORA<br>RECTIVE, NARROW), TEST LE<br>DESIGNED - ADW<br>DRAWN - GEW<br>CHECKED - RJD<br>DATE - 11/14/2014 | 2' CENTERS ON<br>TAPERS AND RAMPS) (E<br>DY BURNING LIGHT (1<br>STANDARDS<br>BURNING<br>DO' CENTERS ON<br>TAPERS AND RAMPS) (3 | AND SYMBOLS (X7030025)<br>) WET REFLECTIVE TEMPOR/<br>(SOLID, WHITE) (X7030030)<br>) WET REFLECTIVE TEMPOR/<br>(6' SKIP-2' DASH, WHITE)<br>) WET REFLECTIVE TEMPOR/<br>(SOLID, YELLOW) (X703003) | VEMENT MARKING<br>ARY TAPE, TYPE III - LETTERS<br>ARY TAPE TYPE III, 4 INCH<br>))<br>ARY TAPE TYPE III, 4 INCH<br>(X7030030)<br>ARY TAPE TYPE III, 4 INCH | <ul> <li>(30' SKIP-10' D</li> <li>(30' SKIP-10' D</li> <li>(SOLID, WHITE)</li> <li>(CHEVRONS, WHI</li> <li>(CHEVRONS, WHI</li> <li>(STOP BAR, WHI</li> <li>(STOP BAR, WHI</li> <li>(STOP BAR, WHI</li> <li>(STOP PAVEMEN</li> <li>(1) EPOXY PAVEMEN</li> </ul> | E TEMPORARY TAPE TYPE III,<br>TE) (X7030050)<br>E TEMPORARY TAPE TYPE III,<br>TE) (X7030055)<br>IT MARKING - LETTERS AND SY<br>IT MARKING - LINE 4" (SOLID,<br>SUGGESTED STAGE O | 8 INCH<br>12 INCH<br>24 INCH<br>(MBOLS (780)<br>(WHITE) (780)<br>F CONSTRU<br>1D (ELGIN |