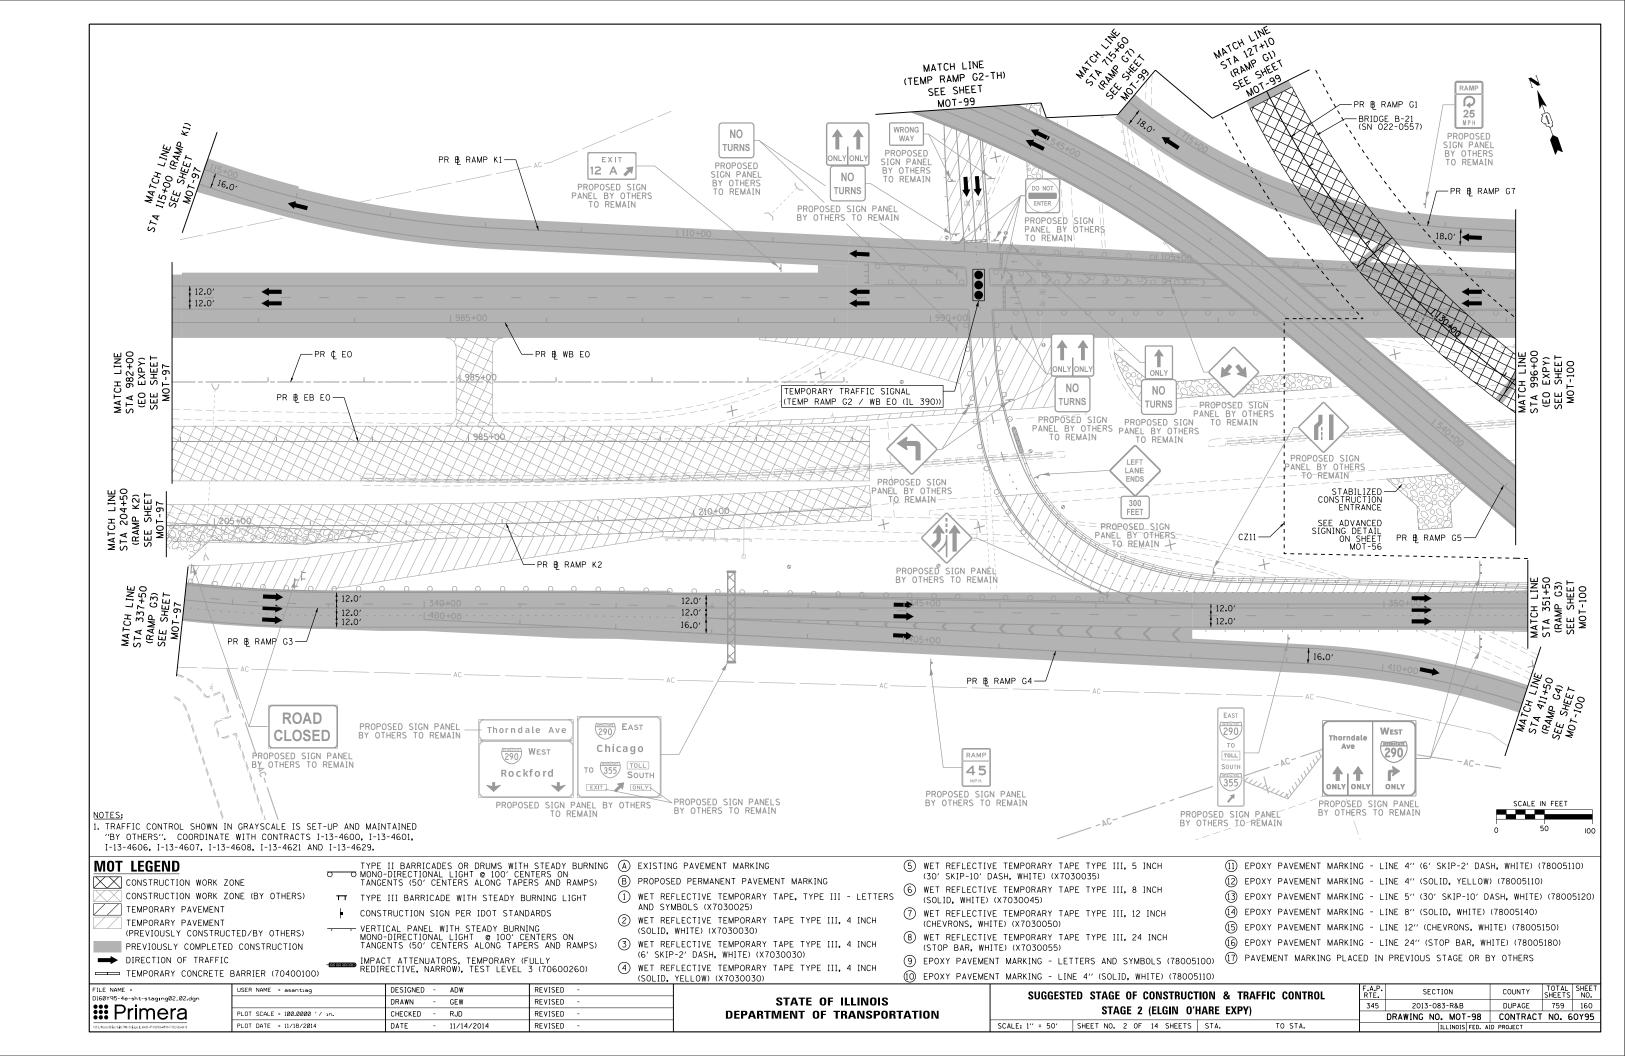

| -AC-                                                                                                                                                                                                                                                                                | RIGHT LANE<br>ENDS<br>1/2 MILE                                                                            | EXIT 11<br>Meacham Rd<br>Medinah Rd<br>To 53<br>Rohlwing Rd<br>Right 1/4 MILE<br>PANELS BY OTHERS<br>EMAIN<br>PR & WB FRO                                                                                                                                                                                                                          | SHEET INCL<br>INFORMAT                                                                                                         |                                                                                                                                                                                                  | HAAAAAAAAAAAAAAAAAAAAAAAAAAAAAAAAAAAAA                                                                                                                    |                                                                                                                                                                                                                                                                | PR & RAM                                                                                                                                                                         | GN PANEL<br>O REMAIN                                                                    |
|-------------------------------------------------------------------------------------------------------------------------------------------------------------------------------------------------------------------------------------------------------------------------------------|-----------------------------------------------------------------------------------------------------------|----------------------------------------------------------------------------------------------------------------------------------------------------------------------------------------------------------------------------------------------------------------------------------------------------------------------------------------------------|--------------------------------------------------------------------------------------------------------------------------------|--------------------------------------------------------------------------------------------------------------------------------------------------------------------------------------------------|-----------------------------------------------------------------------------------------------------------------------------------------------------------|----------------------------------------------------------------------------------------------------------------------------------------------------------------------------------------------------------------------------------------------------------------|----------------------------------------------------------------------------------------------------------------------------------------------------------------------------------|-----------------------------------------------------------------------------------------|
|                                                                                                                                                                                                                                                                                     |                                                                                                           |                                                                                                                                                                                                                                                                                                                                                    | ↓<br>↓ 565+00 ↓<br>↓ 565+00 ↓<br>↓ ↓                                                                                           | AC                                                                                                                                                                                               | +00<br>12.0'<br>12.0'<br>12.0'<br>12.0'<br>12.0'<br>12.0'<br>12.0'<br>12.0'<br>12.0'<br>12.0'<br>12.0'<br>12.0'<br>12.0'                                  |                                                                                                                                                                                                                                                                |                                                                                                                                                                                  | PR & RAMP<br>PROPOSE<br>BY OTHE                                                         |
|                                                                                                                                                                                                                                                                                     | <u>325+00</u>                                                                                             | 170+00                                                                                                                                                                                                                                                                                                                                             |                                                                                                                                |                                                                                                                                                                                                  |                                                                                                                                                           |                                                                                                                                                                                                                                                                |                                                                                                                                                                                  | 12.0'<br>12.0'<br>12.0'                                                                 |
| NOTES:<br>1. TRAFFIC CONTROL SHOWN IN<br>"BY OTHERS". COORDINATE                                                                                                                                                                                                                    | GRAYSCALE IS SET-UP AND MAI<br>WITH CONTRACTS I-13-4600, I-1<br>4608, I-13-4621 AND I-13-4629.            | NTAINED PROPOSED S                                                                                                                                                                                                                                                                                                                                 | AC A                                                                                       | d TO 355 TOLL                                                                                                                                                                                    | AC<br>EXIT ONLY<br>PROPOSED SIGN PANEL<br>BY OTHERS TO REMAIN                                                                                             | ROHLWING ROAD<br>FINAL LANE<br>CONFIGURATION                                                                                                                                                                                                                   |                                                                                                                                                                                  |                                                                                         |
| MOT LEGEND<br>CONSTRUCTION WORK ZC<br>CONSTRUCTION WORK ZC<br>CONSTRUCTION WORK ZC<br>TEMPORARY PAVEMENT<br>(PREVIOUSLY CONSTRUC)<br>PREVIOUSLY COMPLETED<br>DIRECTION OF TRAFFIC<br>TEMPORARY CONCRETE E<br>FILE NAME =<br>DIG0Y95-4e-sht-staging@ID.01.dgn<br><b>IIII Primera</b> | DNE (BY OTHERS)<br>TT TYPE<br>DNE (BY OTHERS)<br>TED/BY OTHERS)<br>CONSTRUCTION<br>DOCONSTRUCTION<br>TANG | II BARRICADES OR DRUMS<br>-DIRECTIONAL LIGHT © 100<br>ENTS (50' CENTERS ALONG<br>III BARRICADE WITH STEA<br>.TRUCTION SIGN PER IDOT<br>ICAL PANEL WITH STEADY<br>-DIRECTIONAL LIGHT © 10<br>ENTS (50' CENTERS ALONG<br>CT ATTENUATORS, TEMPORA<br>RECTIVE, NARROW), TEST LE<br>DESIGNED - ADW<br>DRAWN - GEW<br>CHECKED - RJD<br>DATE - 11/14/2014 | 2' CENTERS ON<br>TAPERS AND RAMPS) (E<br>DY BURNING LIGHT (1<br>STANDARDS<br>BURNING<br>DO' CENTERS ON<br>TAPERS AND RAMPS) (3 | AND SYMBOLS (X7030025)<br>) WET REFLECTIVE TEMPOR/<br>(SOLID, WHITE) (X7030030)<br>) WET REFLECTIVE TEMPOR/<br>(6' SKIP-2' DASH, WHITE)<br>) WET REFLECTIVE TEMPOR/<br>(SOLID, YELLOW) (X703003) | VEMENT MARKING<br>ARY TAPE, TYPE III - LETTERS<br>ARY TAPE TYPE III, 4 INCH<br>))<br>ARY TAPE TYPE III, 4 INCH<br>(X7030030)<br>ARY TAPE TYPE III, 4 INCH | <ul> <li>(30' SKIP-10' D</li> <li>(30' SKIP-10' D</li> <li>(SOLID, WHITE)</li> <li>(CHEVRONS, WHI</li> <li>(CHEVRONS, WHI</li> <li>(STOP BAR, WHI</li> <li>(STOP BAR, WHI</li> <li>(STOP BAR, WHI</li> <li>(STOP PAVEMEN</li> <li>(1) EPOXY PAVEMEN</li> </ul> | E TEMPORARY TAPE TYPE III,<br>TE) (X7030050)<br>E TEMPORARY TAPE TYPE III,<br>TE) (X7030055)<br>IT MARKING - LETTERS AND SY<br>IT MARKING - LINE 4" (SOLID,<br>SUGGESTED STAGE O | 8 INCH<br>12 INCH<br>24 INCH<br>(MBOLS (780)<br>(WHITE) (780)<br>F CONSTRU<br>1D (ELGIN |