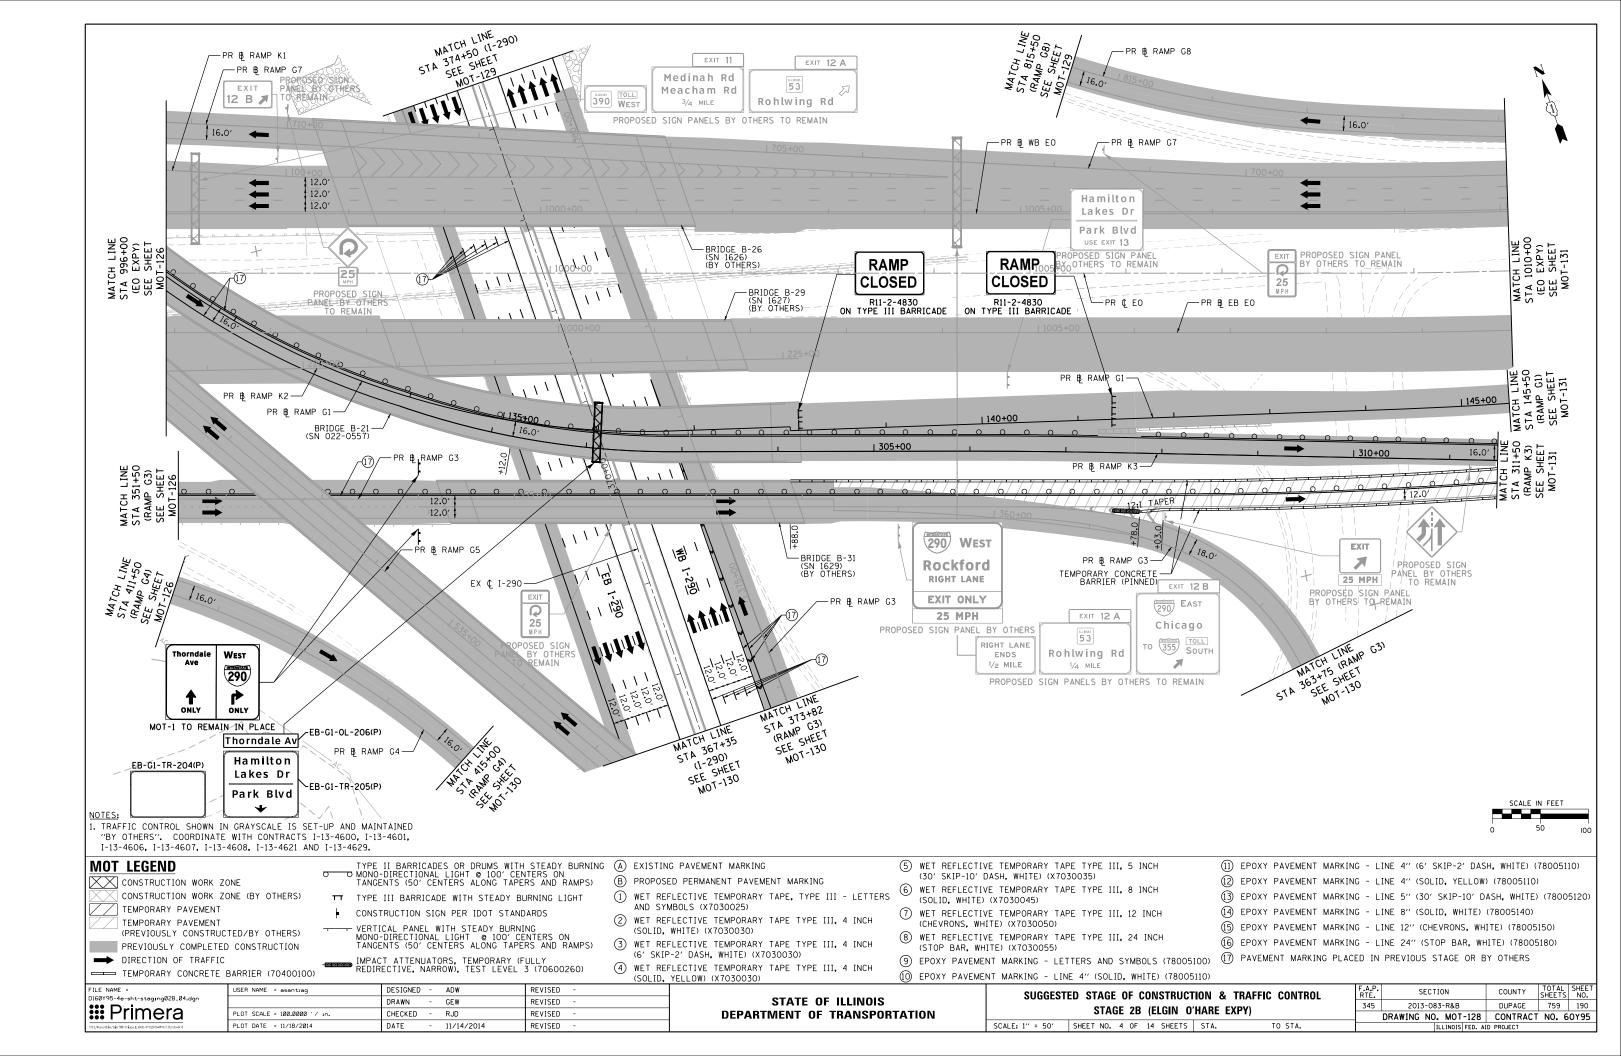

PLOT DATE = 11/18/2014

DATE

11/14/2014

REVISED

|       | (11) | POXY PAVEMENT MARKING - LINE 4" (6' SKIP-2' DASH, WHITE) (78005110)   |
|-------|------|-----------------------------------------------------------------------|
|       | (12) | POXY PAVEMENT MARKING - LINE 4" (SOLID, YELLOW) (78005110)            |
|       | (13) | POXY PAVEMENT MARKING - LINE 5" (30' SKIP-10' DASH, WHITE) (78005120) |
|       | (14) | POXY PAVEMENT MARKING - LINE 8" (SOLID, WHITE) (78005140)             |
|       | (15) | POXY PAVEMENT MARKING - LINE 12" (CHEVRONS, WHITE) (78005150)         |
|       | 16   | POXY PAVEMENT MARKING - LINE 24" (STOP BAR, WHITE) (78005180)         |
| 100)  | (17) | PAVEMENT MARKING PLACED IN PREVIOUS STAGE OR BY OTHERS                |
| 5110) |      |                                                                       |