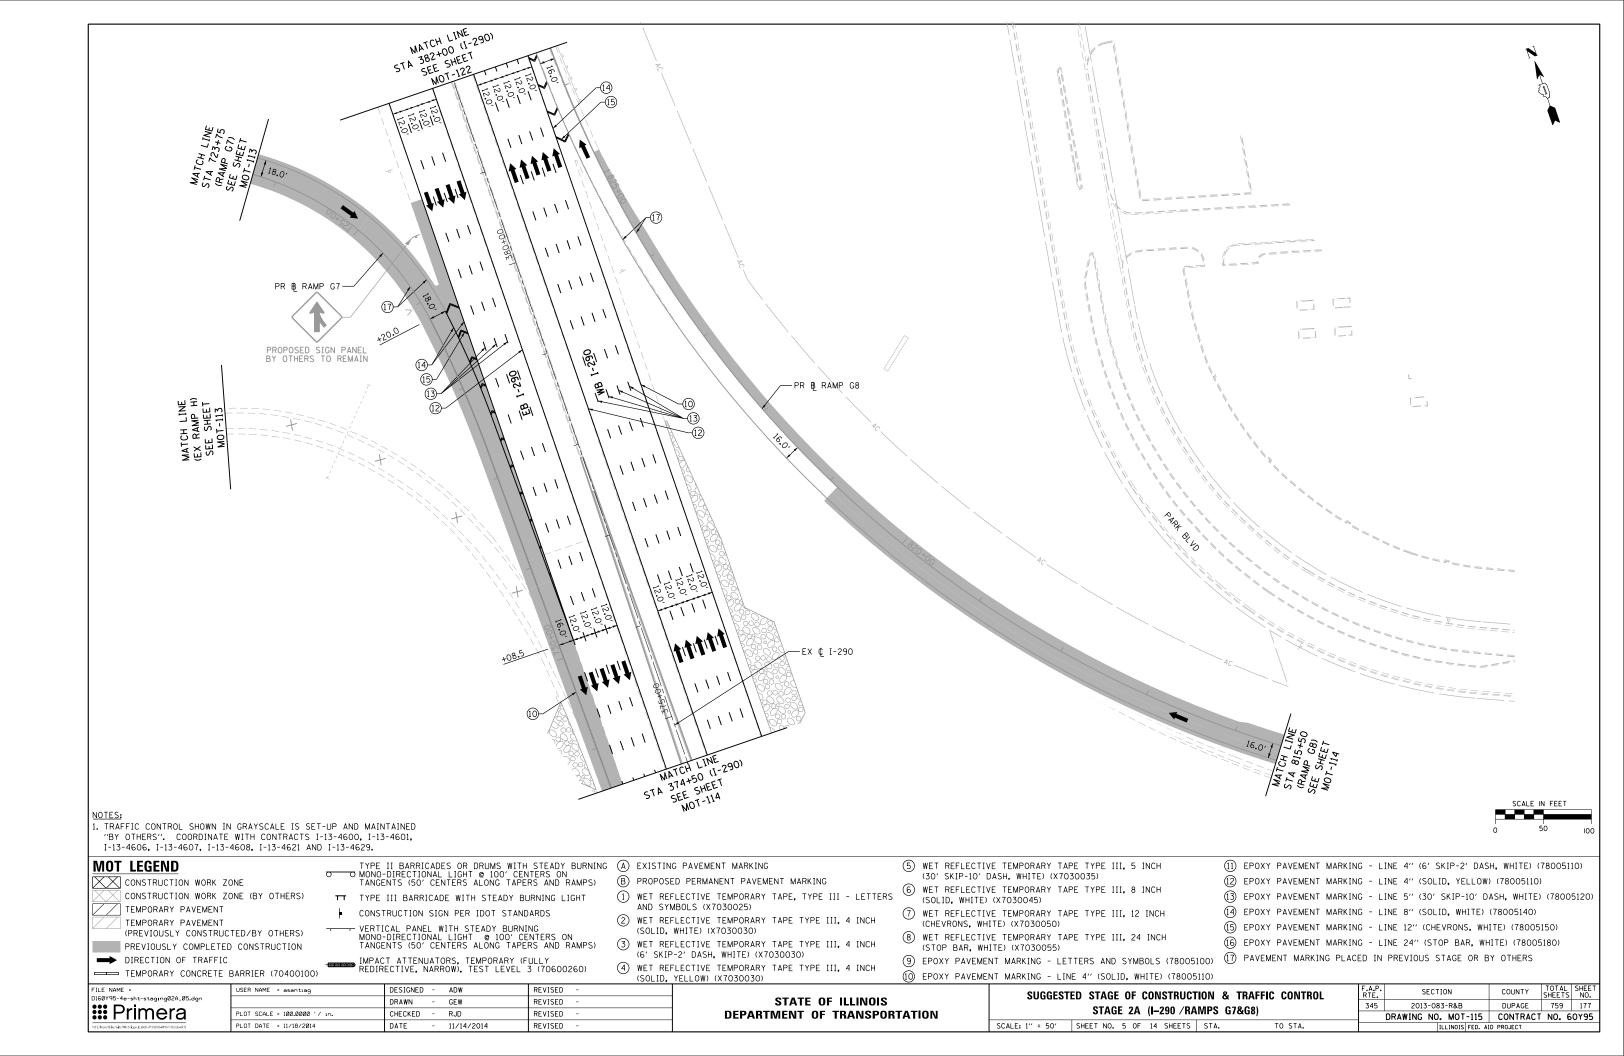

| СТ | ION 8       | & TRAFFIC CONTROL | F.A.P.<br>RTE.            | SECTION            | COUNTY   | TOTAL<br>SHEETS | SHEET<br>NO. |  |
|----|-------------|-------------------|---------------------------|--------------------|----------|-----------------|--------------|--|
|    |             |                   | 345                       | 2013-083-R&B       | DUPAGE   | 759             | 121          |  |
|    | AMPS G7&G8) |                   |                           | DRAWING NO. MOT-59 | CONTRACT | NO. 6           | 0Y95         |  |
| 5  | STA.        | TO STA.           | ILLINOIS FED. AID PROJECT |                    |          |                 |              |  |