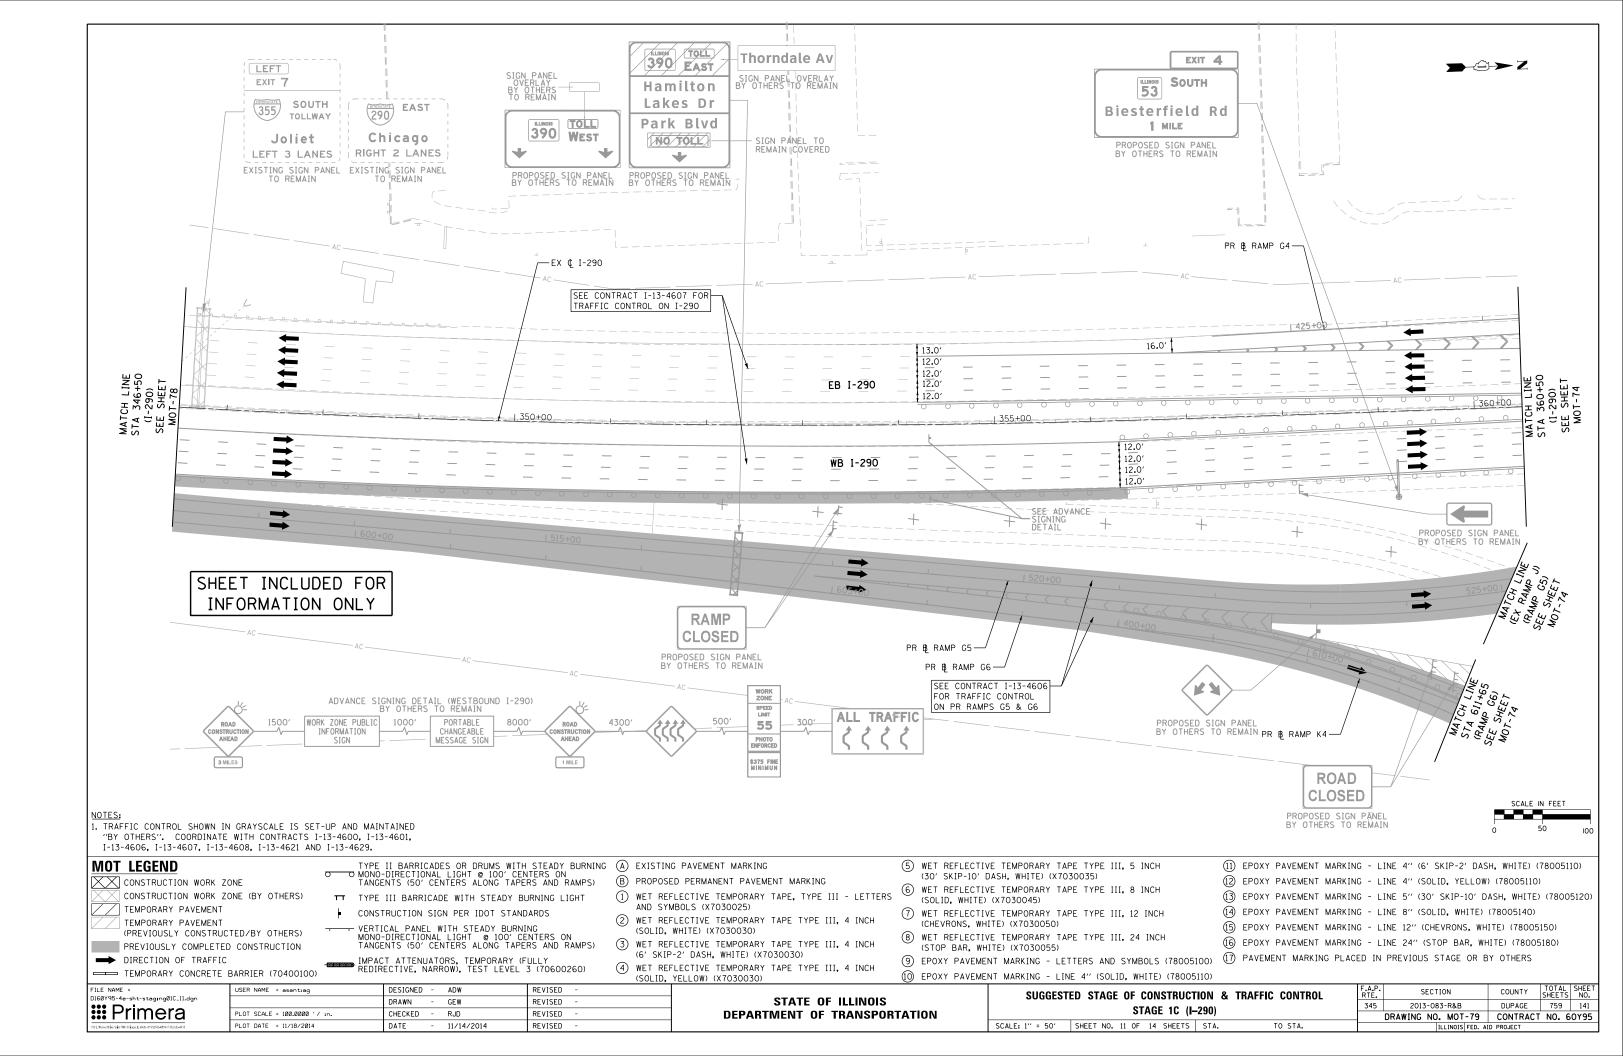

Expy) |     | F.A.P.<br>RTE.                         | SECTION                   | COUNTY | TOTAL<br>SHEETS | SHEET<br>NO. |  |  |
|----------------------------------------|-----|----------------------------------------|---------------------------|--------|-----------------|--------------|--|--|
|                                        |     | 345                                    | 2013-083-R&B              | DUPAGE | 759             | 138          |  |  |
|                                        |     | DRAWING NO. MOT-76   CONTRACT NO. 60YS |                           |        |                 |              |  |  |
| S                                      | TA. | TO STA.                                | ILLINOIS FED. AID PROJECT |        |                 |              |  |  |













| -AC-                                                                                                                                                                                                                                                                                | RIGHT LANE<br>ENDS<br>1/2 MILE                                                                            | EXIT 11<br>Meacham Rd<br>Medinah Rd<br>To 53<br>Rohlwing Rd<br>Right 1/4 MILE<br>PANELS BY OTHERS<br>EMAIN<br>PR & WB FRO                                                                                                                                                                                                                          | SHEET INCL<br>INFORMAT