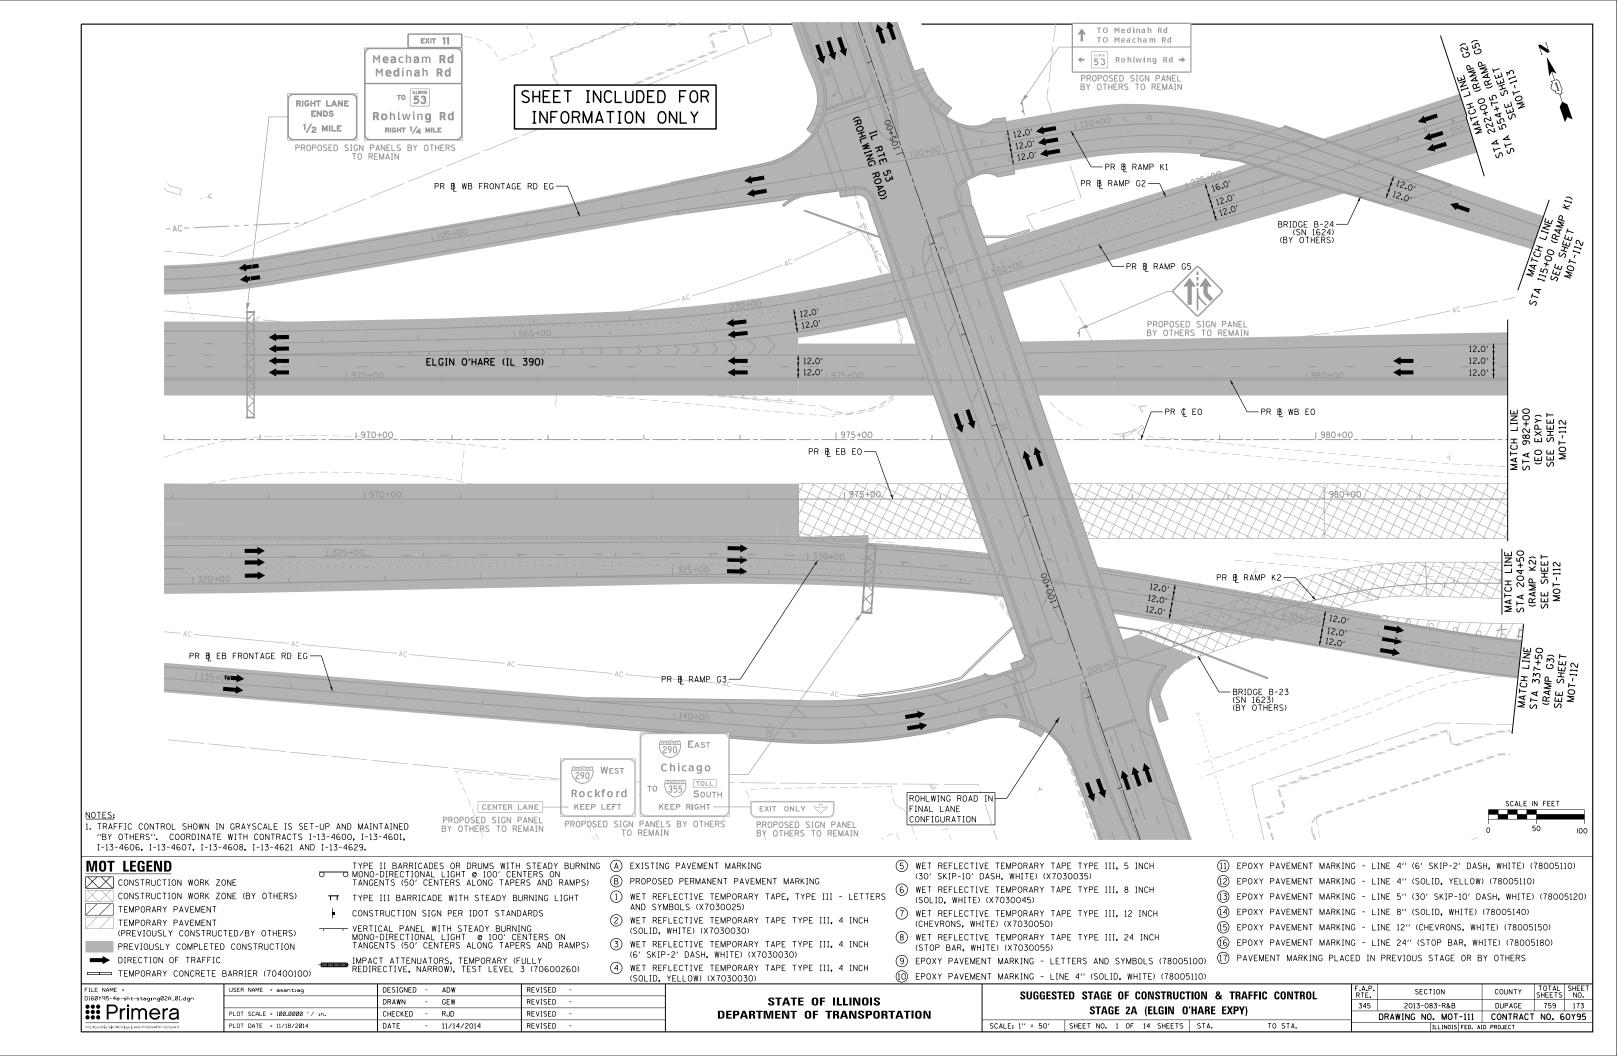

| -AC-                                                                                                                                                                                                                                                                                | RIGHT LANE<br>ENDS<br>1/2 MILE                                                                            | EXIT 11<br>Meacham Rd<br>Medinah Rd<br>To 53<br>Rohlwing Rd<br>Right 1/4 MILE<br>PANELS BY OTHERS<br>EMAIN<br>PR & WB FRO                                                                                                                                                                                                                          | SHEET INCL<br>INFORMAT                                                                                                         |                                                                                                                                                                                                  | HAAAAAAAAAAAAAAAAAAAAAAAAAAAAAAAAAAAAA                                                                                                                    |                                                                                                                                                                                                                                                                | PR & RAM                                                                                                                                                                         | GN PANEL<br>O REMAIN                                                                    |
|-------------------------------------------------------------------------------------------------------------------------------------------------------------------------------------------------------------------------------------------------------------------------------------|-----------------------------------------------------------------------------------------------------------|----------------------------------------------------------------------------------------------------------------------------------------------------------------------------------------------------------------------------------------------------------------------------------------------------------------------------------------------------|--------------------------------------------------------------------------------------------------------------------------------|--------------------------------------------------------------------------------------------------------------------------------------------------------------------------------------------------|-----------------------------------------------------------------------------------------------------------------------------------------------------------|----------------------------------------------------------------------------------------------------------------------------------------------------------------------------------------------------------------------------------------------------------------|----------------------------------------------------------------------------------------------------------------------------------------------------------------------------------|-----------------------------------------------------------------------------------------|
|                                                                                                                                                                                                                                                                                     |                                                                                                           |                                                                                                                                                                                                                                                                                                                                                    | ↓<br>↓ 565+00 ↓<br>↓ 565+00 ↓<br>↓ ↓                                                                                           | AC                                                                                                                                                                                               | +00<br>12.0'<br>12.0'<br>12.0'<br>12.0'<br>12.0'<br>12.0'<br>12.0'<br>12.0'<br>12.0'<br>12.0'<br>12.0'<br>12.0'<br>12.0'                                  |                                                                                                                                                                                                                                                                |                                                                                                                                                                                  | PR & RAMP<br>PROPOSE<br>BY OTHE                                                         |
|                                                                                                                                                                                                                                                                                     | <u>325+00</u>                                                                                             | 170+00                                                                                                                                                                                                                                                                                                                                             |                                                                                                                                |                                                                                                                                                                                                  |                                                                                                                                                           |                                                                                                                                                                                                                                                                |                                                                                                                                                                                  | 12.0'<br>12.0'<br>12.0'                                                                 |
| NOTES:<br>1. TRAFFIC CONTROL SHOWN IN<br>"BY OTHERS". COORDINATE                                                                                                                                                                                                                    | GRAYSCALE IS SET-UP AND MAI<br>WITH CONTRACTS I-13-4600, I-1<br>4608, I-13-4621 AND I-13-4629.            | NTAINED PROPOSED S                                                                                                                                                                                                                                                                                                                                 | AC A                                                                                       | d TO 355 TOLL                                                                                                                                                                                    | AC<br>EXIT ONLY<br>PROPOSED SIGN PANEL<br>BY OTHERS TO REMAIN                                                                                             | ROHLWING ROAD<br>FINAL LANE<br>CONFIGURATION                                                                                                                                                                                                                   |                                                                                                                                                                                  |                                                                                         |
| MOT LEGEND<br>CONSTRUCTION WORK ZC<br>CONSTRUCTION WORK ZC<br>CONSTRUCTION WORK ZC<br>TEMPORARY PAVEMENT<br>(PREVIOUSLY CONSTRUC)<br>PREVIOUSLY COMPLETED<br>DIRECTION OF TRAFFIC<br>TEMPORARY CONCRETE E<br>FILE NAME =<br>DIG0Y95-4e-sht-staging@ID.01.dgn<br><b>IIII Primera</b> | DNE (BY OTHERS)<br>TT TYPE<br>DNE (BY OTHERS)<br>TED/BY OTHERS)<br>CONSTRUCTION<br>DOCONSTRUCTION<br>TANG | II BARRICADES OR DRUMS<br>-DIRECTIONAL LIGHT © 100<br>ENTS (50' CENTERS ALONG<br>III BARRICADE WITH STEA<br>.TRUCTION SIGN PER IDOT<br>ICAL PANEL WITH STEADY<br>-DIRECTIONAL LIGHT © 10<br>ENTS (50' CENTERS ALONG<br>CT ATTENUATORS, TEMPORA<br>RECTIVE, NARROW), TEST LE<br>DESIGNED - ADW<br>DRAWN - GEW<br>CHECKED - RJD<br>DATE - 11/14/2014 | 2' CENTERS ON<br>TAPERS AND RAMPS) (E<br>DY BURNING LIGHT (1<br>STANDARDS<br>BURNING<br>DO' CENTERS ON<br>TAPERS AND RAMPS) (3 | AND SYMBOLS (X7030025)<br>) WET REFLECTIVE TEMPOR/<br>(SOLID, WHITE) (X7030030)<br>) WET REFLECTIVE TEMPOR/<br>(6' SKIP-2' DASH, WHITE)<br>) WET REFLECTIVE TEMPOR/<br>(SOLID, YELLOW) (X703003) | VEMENT MARKING<br>ARY TAPE, TYPE III - LETTERS<br>ARY TAPE TYPE III, 4 INCH<br>))<br>ARY TAPE TYPE III, 4 INCH<br>(X7030030)<br>ARY TAPE TYPE III, 4 INCH | <ul> <li>(30' SKIP-10' D</li> <li>(30' SKIP-10' D</li> <li>(SOLID, WHITE)</li> <li>(CHEVRONS, WHI</li> <li>(CHEVRONS, WHI</li> <li>(STOP BAR, WHI</li> <li>(STOP BAR, WHI</li> <li>(STOP BAR, WHI</li> <li>(STOP PAVEMEN</li> <li>(1) EPOXY PAVEMEN</li> </ul> | E TEMPORARY TAPE TYPE III,<br>TE) (X7030050)<br>E TEMPORARY TAPE TYPE III,<br>TE) (X7030055)<br>IT MARKING - LETTERS AND SY<br>IT MARKING - LINE 4" (SOLID,<br>SUGGESTED STAGE O | 8 INCH<br>12 INCH<br>24 INCH<br>(MBOLS (780)<br>(WHITE) (780)<br>F CONSTRU<br>1D (ELGIN |