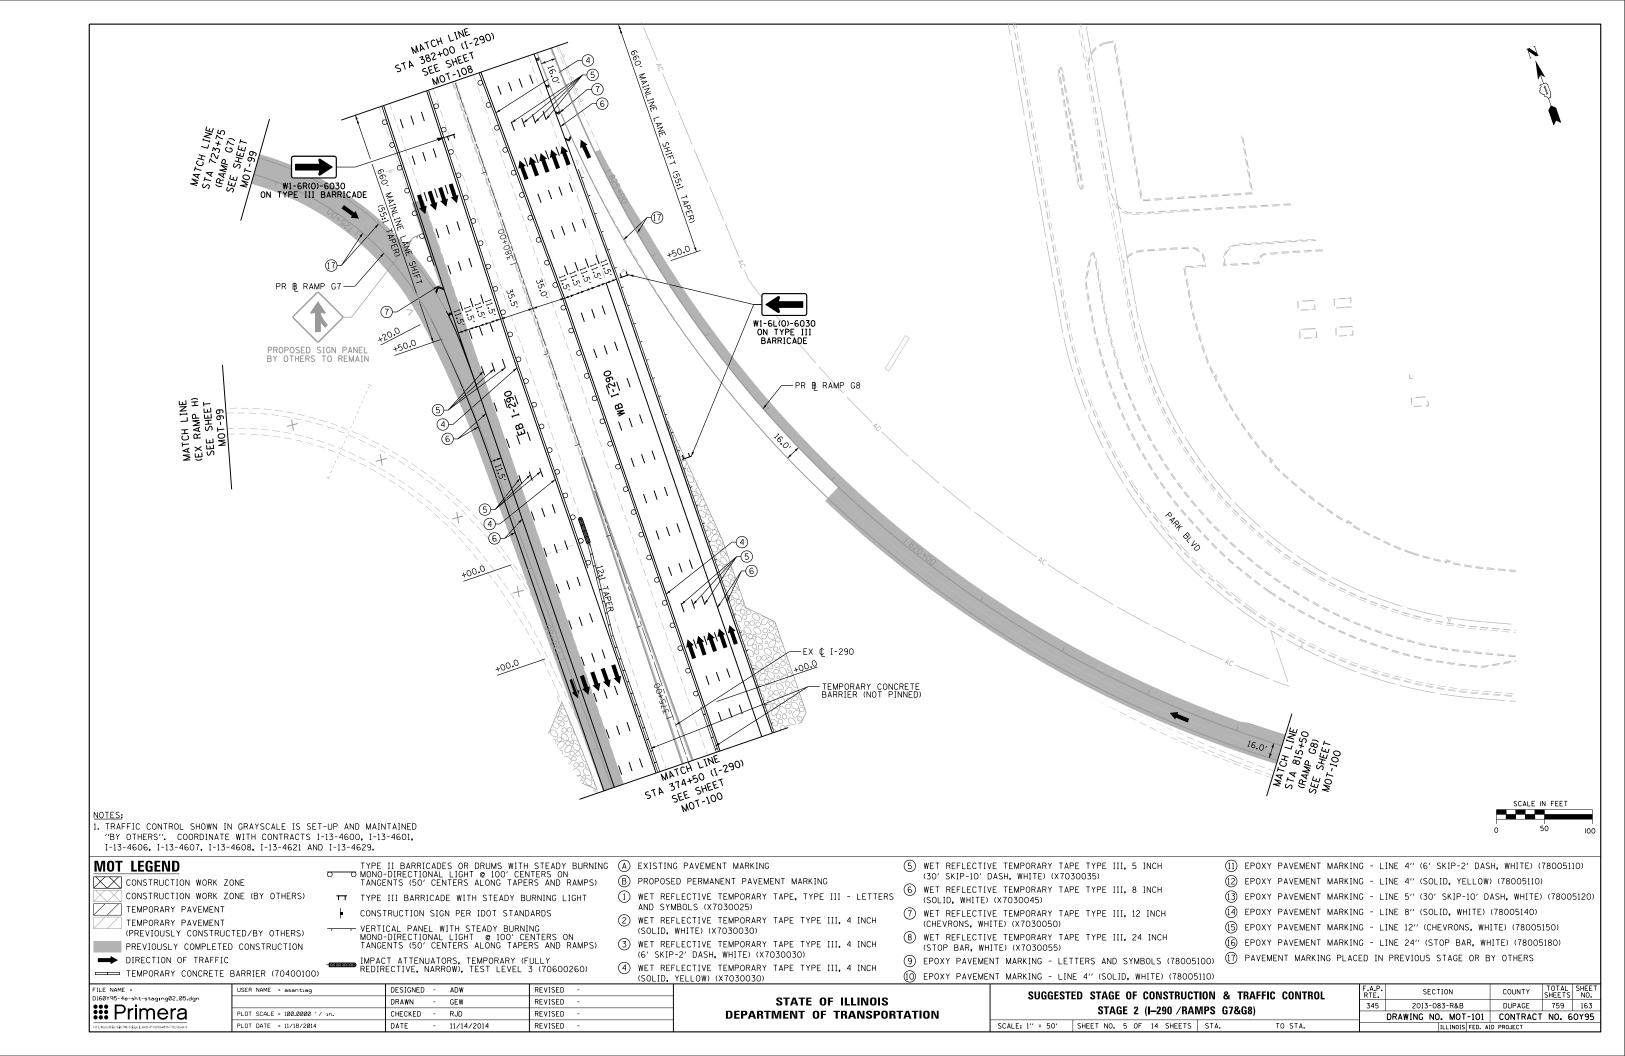

CONTRACT NO. 60Y95         ILLIN0IS/FED. AID PROJECT |











| , I           | IUN Q INAFFIC V | LUNINUL | NIC.       |         |          |          |           | SHEET. | 5 110. |
|---------------|-----------------|---------|------------|---------|----------|----------|-----------|--------|--------|
| C1            | I,G2,G5,&G7)    |         | 345        | 2013-08 | 83-R&B   |          | DUPAGE    | 759    | 161    |
| u1,u2,u3,&u7) |                 |         | DRAWING NO | . мот   | -99      | CONTRACT | NO.       | 60Y95  |        |
| ;             | STA. TC         | STA.    |            |         | ILLINOIS | FED. AI  | D PROJECT |        |        |
|               |                 |         |            |         |          |          |           |        |        |











|                                                                                    |                       | 115100                  |                                                    |
|------------------------------------------------------------------------------------|-----------------------|-------------------------|----------------------------------------------------|
| 1                                                                                  |                       |                         | N                                                  |
|                                                                                    |                       | 35+00                   |                                                    |
|