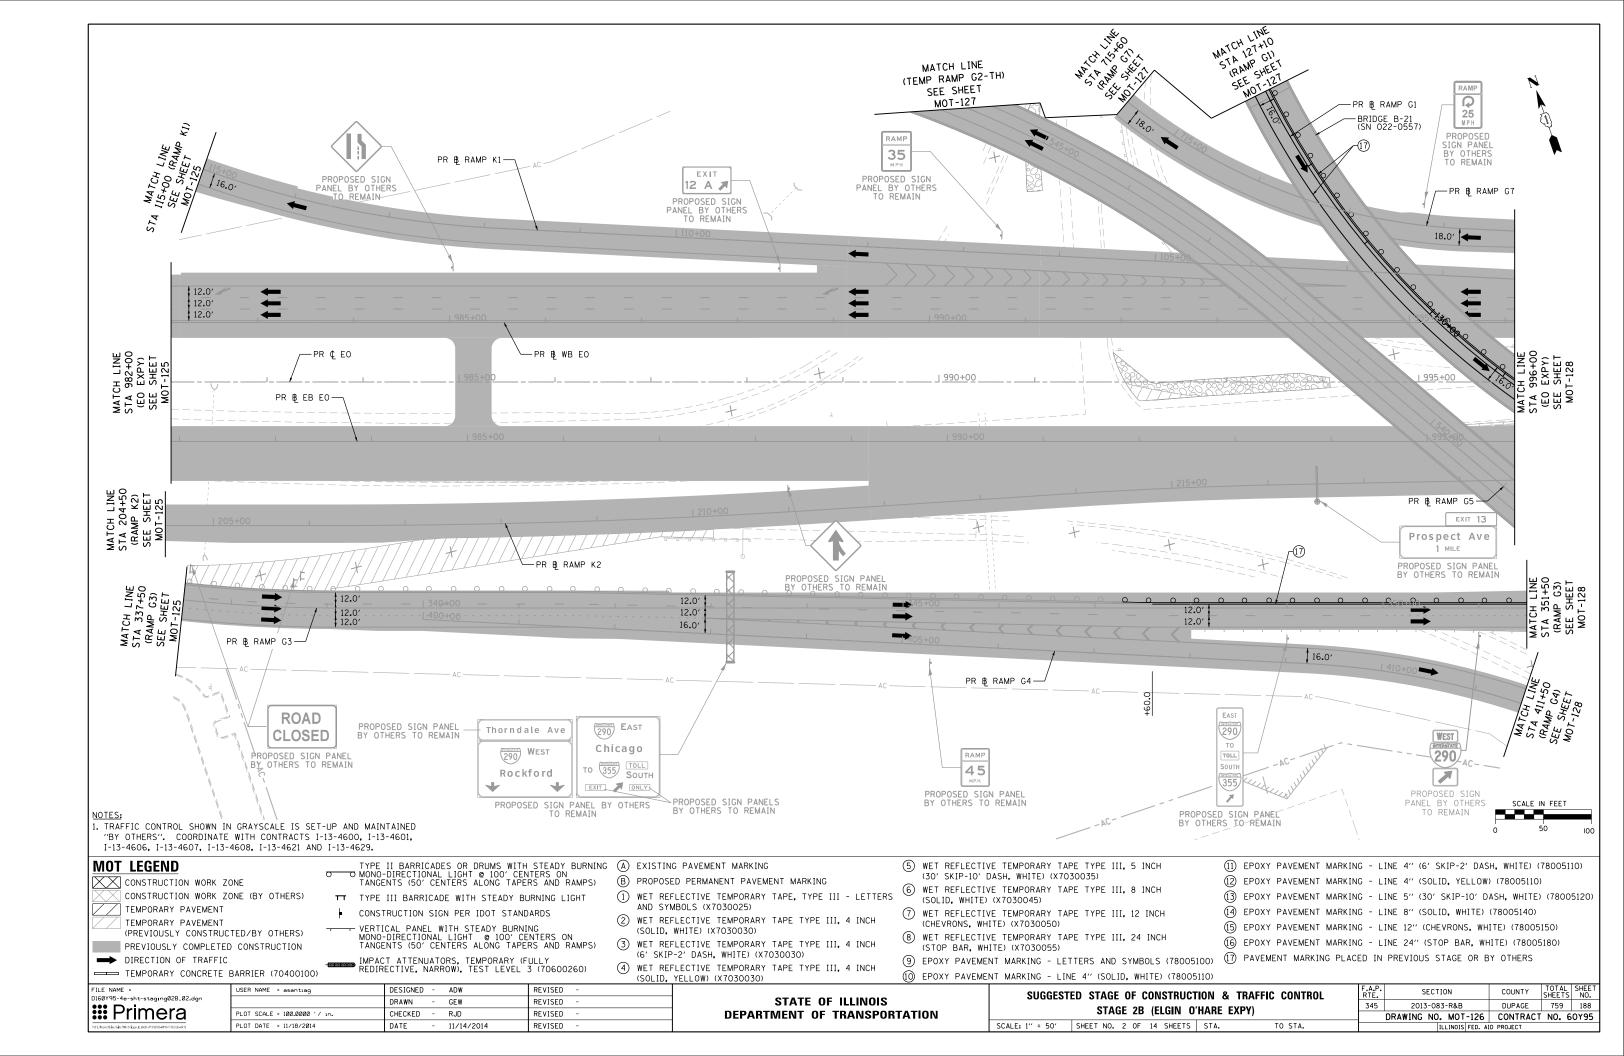

PLOT DATE = 11/18/2014

DATE

11/14/2014

REVISED

|       | (11) | EPOXY PAVEMENT MARKING - LINE 4" (6' SKIP-2' DASH, WHITE) (78005110)   |
|-------|------|------------------------------------------------------------------------|
|       |      | EPOXY PAVEMENT MARKING - LINE 4" (SOLID, YELLOW) (78005110)            |
|       | (13) | EPOXY PAVEMENT MARKING - LINE 5" (30' SKIP-10' DASH, WHITE) (78005120) |
|       | (14) | EPOXY PAVEMENT MARKING - LINE 8" (SOLID, WHITE) (78005140)             |
|       | (15) | EPOXY PAVEMENT MARKING - LINE 12" (CHEVRONS, WHITE) (78005150)         |
|       | (16) | EPOXY PAVEMENT MARKING - LINE 24" (STOP BAR, WHITE) (78005180)         |
| 100)  | 17   | PAVEMENT MARKING PLACED IN PREVIOUS STAGE OR BY OTHERS                 |
| 5110) |      |                                                                        |