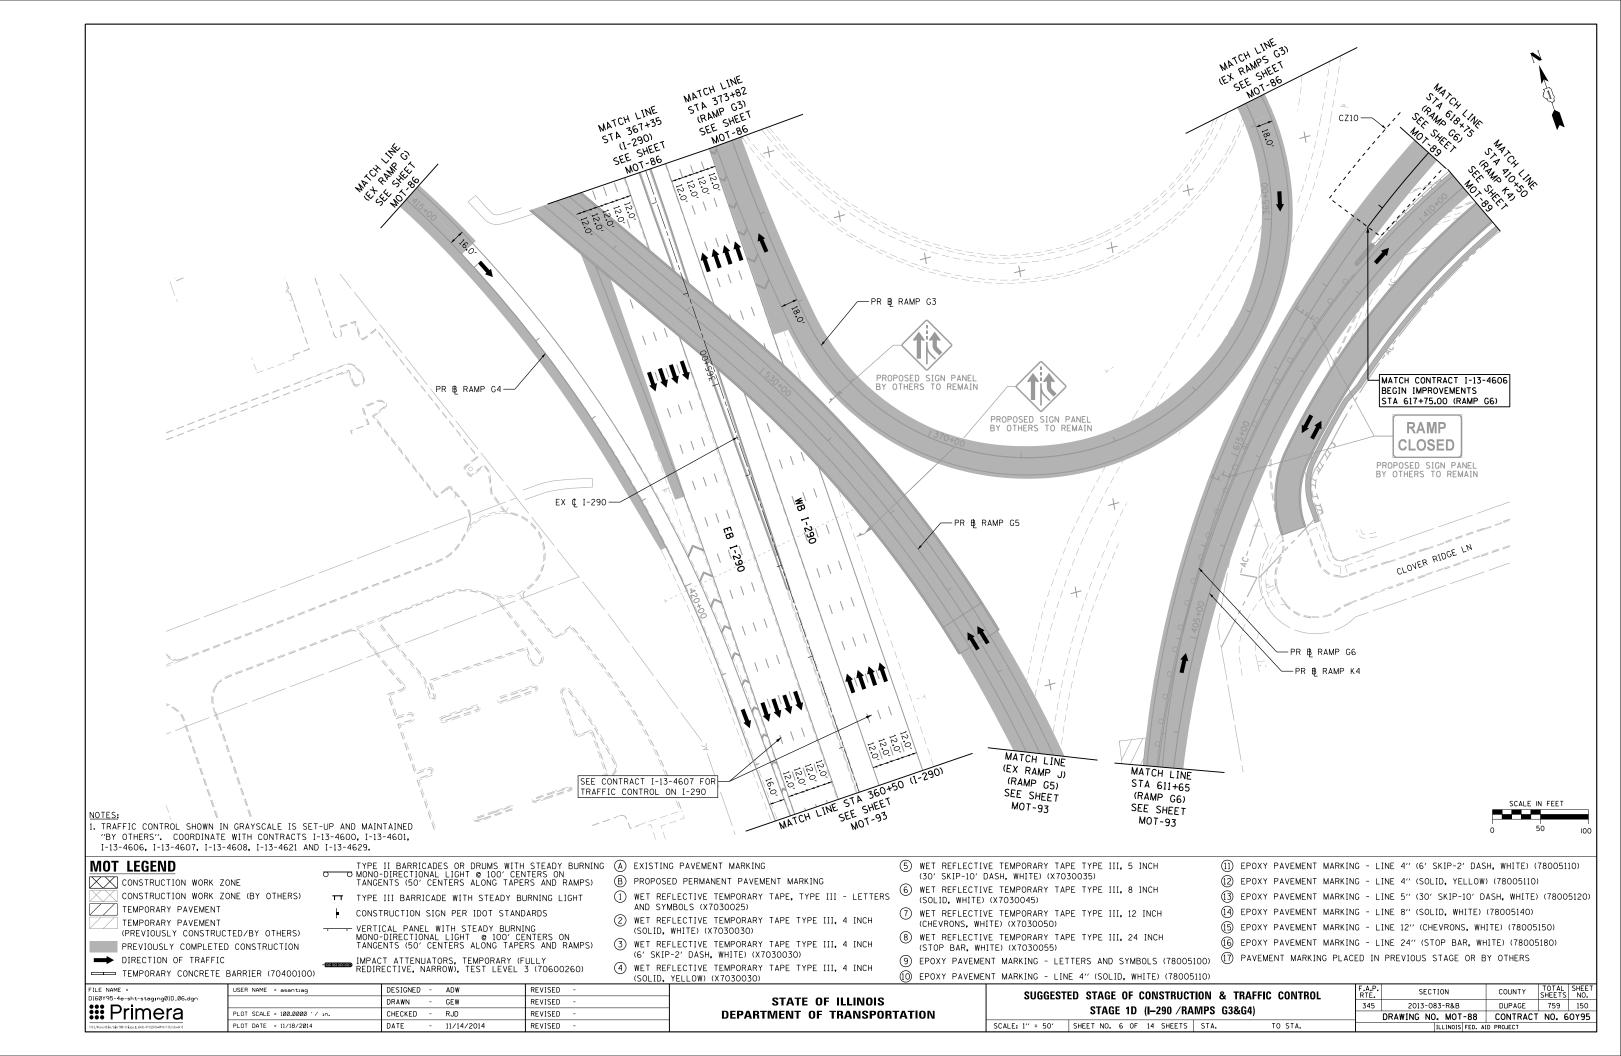

| -AC-                                                                                                                                                                                                                                                                                | RIGHT LANE<br>ENDS<br>1/2 MILE                                                                            | EXIT 11<br>Meacham Rd<br>Medinah Rd<br>To 53<br>Rohlwing Rd<br>Right 1/4 MILE<br>PANELS BY OTHERS<br>EMAIN<br>PR & WB FRO                                                                                                                                                                                                                          | SHEET INCL<br>INFORMAT                                                                                                         |                                                                                                                                                                                                  | HAAAAAAAAAAAAAAAAAAAAAAAAAAAAAAAAAAAAA                                                                                                                    |                                                                                                                                                                                                                                                                | PR & RAM                                                                                                                                                                         | GN PANEL<br>O REMAIN                                                                    |
|-------------------------------------------------------------------------------------------------------------------------------------------------------------------------------------------------------------------------------------------------------------------------------------|-----------------------------------------------------------------------------------------------------------|----------------------------------------------------------------------------------------------------------------------------------------------------------------------------------------------------------------------------------------------------------------------------------------------------------------------------------------------------|--------------------------------------------------------------------------------------------------------------------------------|--------------------------------------------------------------------------------------------------------------------------------------------------------------------------------------------------|-----------------------------------------------------------------------------------------------------------------------------------------------------------|----------------------------------------------------------------------------------------------------------------------------------------------------------------------------------------------------------------------------------------------------------------|----------------------------------------------------------------------------------------------------------------------------------------------------------------------------------|-----------------------------------------------------------------------------------------|
|                                                                                                                                                                                                                                                                                     |                                                                                                           |                                                                                                                                                                                                                                                                                                                                                    | ↓<br>↓ 565+00 ↓<br>↓ 565+00 ↓<br>↓ ↓                                                                                           | AC                                                                                                                                                                                               | +00<br>12.0'<br>12.0'<br>12.0'<br>12.0'<br>12.0'<br>12.0'<br>12.0'<br>12.0'<br>12.0'<br>12.0'<br>12.0'<br>12.0'<br>12.0'                                  |                                                                                                                                                                                                                                                                |                                                                                                                                                                                  | PR & RAMP<br>PROPOSE<br>BY OTHE                                                         |
|                                                                                                                                                                                                                                                                                     | <u>325+00</u>                                                                                             | 170+00                                                                                                                                                                                                                                                                                                                                             |                                                                                                                                |                                                                                                                                                                                                  |                                                                                                                                                           |                                                                                                                                                                                                                                                                |                                                                                                                                                                                  | 12.0'<br>12.0'<br>12.0'                                                                 |
| NOTES:<br>1. TRAFFIC CONTROL SHOWN IN<br>"BY OTHERS". COORDINATE                                                                                                                                                                                                                    | GRAYSCALE IS SET-UP AND MAI<br>WITH CONTRACTS I-13-4600, I-1<br>4608, I-13-4621 AND I-13-4629.            | NTAINED PROPOSED S                                                                                                                                                                                                                                                                                                                                 | AC A                                                                                       | d TO 355 TOLL                                                                                                                                                                                    | AC<br>EXIT ONLY<br>PROPOSED SIGN PANEL<br>BY OTHERS TO REMAIN                                                                                             | ROHLWING ROAD<br>FINAL LANE<br>CONFIGURATION                                                                                                                                                                                                                   |                                                                                                                                                                                  |                                                                                         |
| MOT LEGEND<br>CONSTRUCTION WORK ZC<br>CONSTRUCTION WORK ZC<br>CONSTRUCTION WORK ZC<br>TEMPORARY PAVEMENT<br>(PREVIOUSLY CONSTRUC)<br>PREVIOUSLY COMPLETED<br>DIRECTION OF TRAFFIC<br>TEMPORARY CONCRETE E<br>FILE NAME =<br>DIG0Y95-4e-sht-staging@ID.01.dgn<br><b>IIII Primera</b> | DNE (BY OTHERS)<br>TT TYPE<br>DNE (BY OTHERS)<br>TED/BY OTHERS)<br>CONSTRUCTION<br>DOCONSTRUCTION<br>TANG | II BARRICADES OR DRUMS<br>-DIRECTIONAL LIGHT © 100<br>ENTS (50' CENTERS ALONG<br>III BARRICADE WITH STEA<br>.TRUCTION SIGN PER IDOT<br>ICAL PANEL WITH STEADY<br>-DIRECTIONAL LIGHT © 10<br>ENTS (50' CENTERS ALONG<br>CT ATTENUATORS, TEMPORA<br>RECTIVE, NARROW), TEST LE<br>DESIGNED - ADW<br>DRAWN - GEW<br>CHECKED - RJD<br>DATE - 11/14/2014 | 2' CENTERS ON<br>TAPERS AND RAMPS) (E<br>DY BURNING LIGHT (1<br>STANDARDS<br>BURNING<br>DO' CENTERS ON<br>TAPERS AND RAMPS) (3 | AND SYMBOLS (X7030025)<br>) WET REFLECTIVE TEMPOR/<br>(SOLID, WHITE) (X7030030)<br>) WET REFLECTIVE TEMPOR/<br>(6' SKIP-2' DASH, WHITE)<br>) WET REFLECTIVE TEMPOR/<br>(SOLID, YELLOW) (X703003) | VEMENT MARKING<br>ARY TAPE, TYPE III - LETTERS<br>ARY TAPE TYPE III, 4 INCH<br>))<br>ARY TAPE TYPE III, 4 INCH<br>(X7030030)<br>ARY TAPE TYPE III, 4 INCH | <ul> <li>(30' SKIP-10' D</li> <li>(30' SKIP-10' D</li> <li>(SOLID, WHITE)</li> <li>(CHEVRONS, WHI</li> <li>(CHEVRONS, WHI</li> <li>(STOP BAR, WHI</li> <li>(STOP BAR, WHI</li> <li>(STOP BAR, WHI</li> <li>(STOP PAVEMEN</li> <li>(1) EPOXY PAVEMEN</li> </ul> | E TEMPORARY TAPE TYPE III,<br>TE) (X7030050)<br>E TEMPORARY TAPE TYPE III,<br>TE) (X7030055)<br>IT MARKING - LETTERS AND SY<br>IT MARKING - LINE 4" (SOLID,<br>SUGGESTED STAGE O | 8 INCH<br>12 INCH<br>24 INCH<br>(MBOLS (780)<br>(WHITE) (780)<br>F CONSTRU<br>1D (ELGIN |