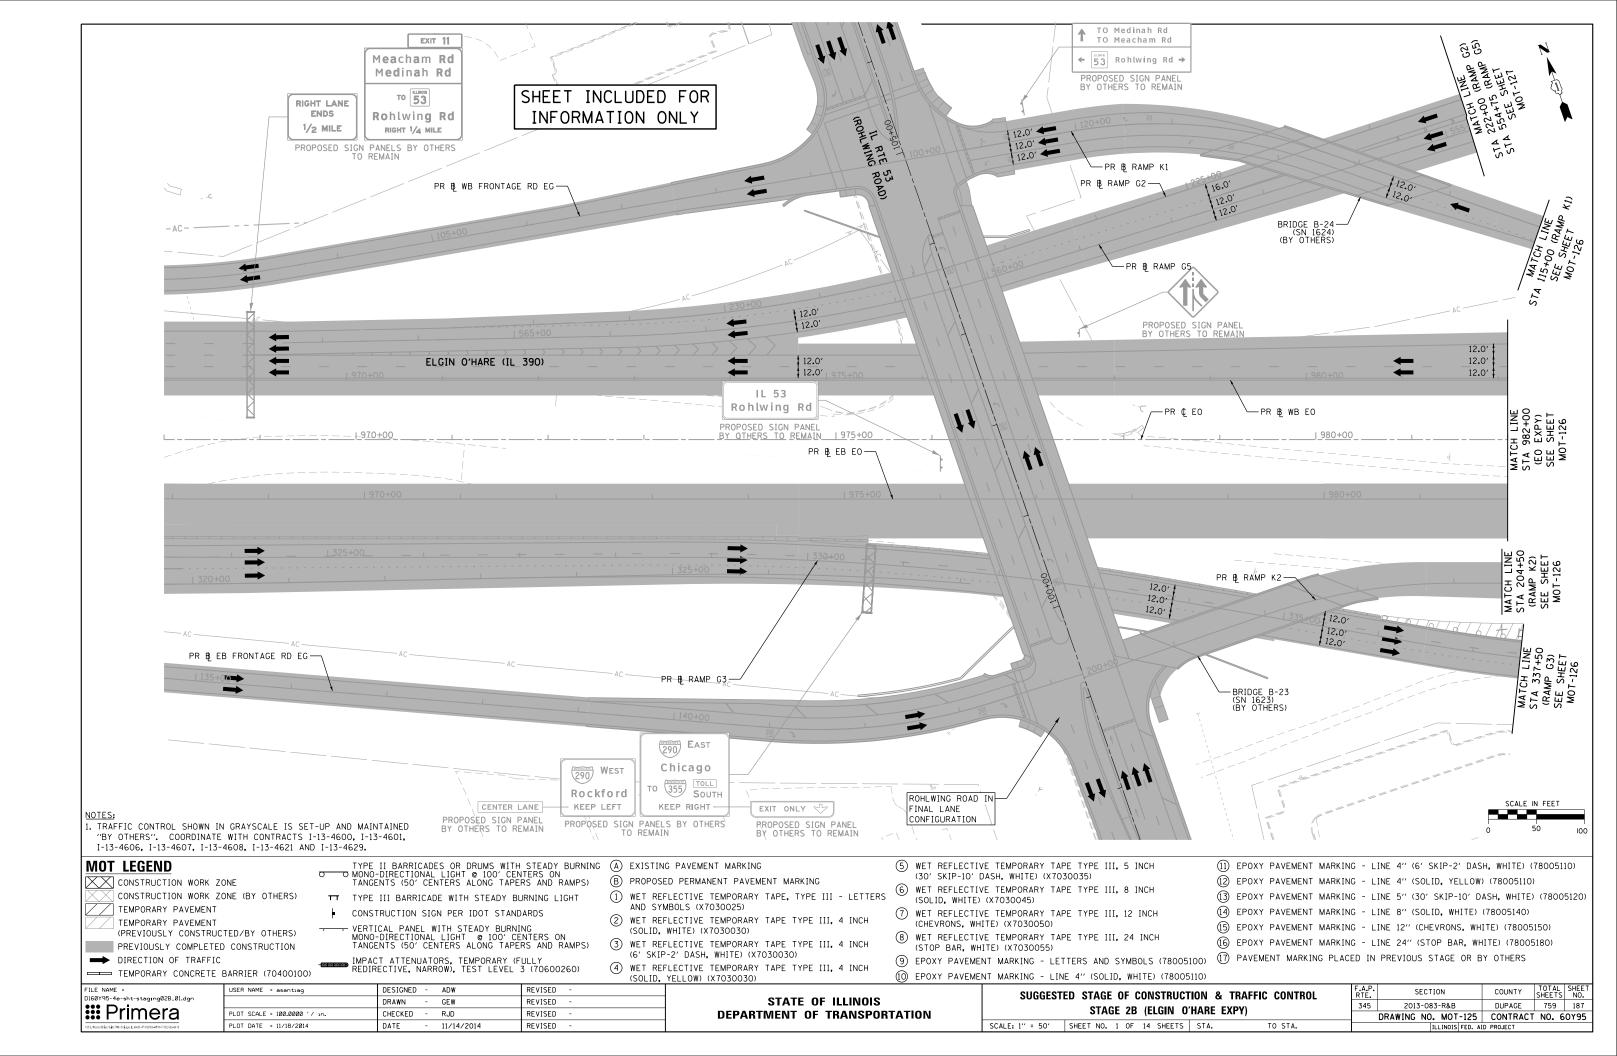

| -AC-                                                                                                                                                                                                                                                                                | RIGHT LANE<br>ENDS<br>1/2 MILE                                                                            | EXIT 11<br>Meacham Rd<br>Medinah Rd<br>To 53<br>Rohlwing Rd<br>Right 1/4 MILE<br>PANELS BY OTHERS<br>EMAIN<br>PR & WB FRO                                                                                                                                                                                                                          | SHEET INCL<br>INFORMAT                                                                                                         |                                                                                                                                                                                                  | HAAAAAAAAAAAAAAAAAAAAAAAAAAAAAAAAAAAAA                                                                                                                    |                                                                                                                                                                                                                                                                | PR & RAM                                                                                                                                                                         | GN PANEL<br>O REMAIN                                                                    |
|-------------------------------------------------------------------------------------------------------------------------------------------------------------------------------------------------------------------------------------------------------------------------------------|-----------------------------------------------------------------------------------------------------------|----------------------------------------------------------------------------------------------------------------------------------------------------------------------------------------------------------------------------------------------------------------------------------------------------------------------------------------------------|--------------------------------------------------------------------------------------------------------------------------------|--------------------------------------------------------------------------------------------------------------------------------------------------------------------------------------------------|-----------------------------------------------------------------------------------------------------------------------------------------------------------|----------------------------------------------------------------------------------------------------------------------------------------------------------------------------------------------------------------------------------------------------------------|----------------------------------------------------------------------------------------------------------------------------------------------------------------------------------|-----------------------------------------------------------------------------------------|
|                                                                                                                                                                                                                                                                                     |                                                                                                           |                                                                                                                                                                                                                                                                                                                                                    | ↓<br>↓ 565+00 ↓<br>↓ 565+00 ↓<br>↓ ↓                                                                                           | AC                                                                                                                                                                                               | +00<br>12.0'<br>12.0'<br>12.0'<br>12.0'<br>12.0'<br>12.0'<br>12.0'<br>12.0'<br>12.0'<br>12.0'<br>12.0'<br>12.0'<br>12.0'                                  |                                                                                                                                                                                                                                                                |                                                                                                                                                                                  | PR & RAMP<br>PROPOSE<br>BY OTHE                                                         |
|                                                                                                                                                                                                                                                                                     | <u>325+00</u>                                                                                             | 170+00                                                                                                                                                                                                                                                                                                                                             |                                                                                                                                |                                                                                                                                                                                                  |                                                                                                                                                           |                                                                                                                                                                                                                                                                |                                                                                                                                                                                  | 12.0'<br>12.0'<br>12.0'                                                                 |
| NOTES:<br>1. TRAFFIC CONTROL SHOWN IN<br>"BY OTHERS". COORDINATE                                                                                                                                                                                                                    | GRAYSCALE IS SET-UP AND MAI<br>WITH CONTRACTS I-13-4600, I-1<br>4608, I-13-4621 AND I-13-4629.            | NTAINED PROPOSED S                                                                                                                                                                                                                                                                                                                                 | AC A                                                                                       | d TO 355 TOLL                                                                                                                                                                                    | AC<br>EXIT ONLY<br>PROPOSED SIGN PANEL<br>BY OTHERS TO REMAIN                                                                                             | ROHLWING ROAD<br>FINAL LANE<br>CONFIGURATION                                                                                                                                                                                                                   |                                                                                                                                                                                  |                                                                                         |
| MOT LEGEND<br>CONSTRUCTION WORK ZC<br>CONSTRUCTION WORK ZC<br>CONSTRUCTION WORK ZC<br>TEMPORARY PAVEMENT<br>(PREVIOUSLY CONSTRUC)<br>PREVIOUSLY COMPLETED<br>DIRECTION OF TRAFFIC<br>TEMPORARY CONCRETE E<br>FILE NAME =<br>DIG0Y95-4e-sht-staging@ID.01.dgn<br><b>IIII Primera</b> | DNE (BY OTHERS)<br>TT TYPE<br>DNE (BY OTHERS)<br>TED/BY OTHERS)<br>CONSTRUCTION<br>DOCONSTRUCTION<br>TANG | II BARRICADES OR DRUMS<br>-DIRECTIONAL LIGHT © 100<br>ENTS (50' CENTERS ALONG<br>III BARRICADE WITH STEA<br>.TRUCTION SIGN PER IDOT<br>ICAL PANEL WITH STEADY<br>-DIRECTIONAL LIGHT © 10<br>ENTS (50' CENTERS ALONG<br>CT ATTENUATORS, TEMPORA<br>RECTIVE, NARROW), TEST LE<br>DESIGNED - ADW<br>DRAWN - GEW<br>CHECKED - RJD<br>DATE - 11/14/2014 | 2' CENTERS ON<br>TAPERS AND RAMPS) (E<br>DY BURNING LIGHT (1<br>STANDARDS<br>BURNING<br>DO' CENTERS ON<br>TAPERS AND RAMPS) (3 | AND SYMBOLS (X7030025)<br>) WET REFLECTIVE TEMPOR/<br>(SOLID, WHITE) (X7030030)<br>) WET REFLECTIVE TEMPOR/<br>(6' SKIP-2' DASH, WHITE)<br>) WET REFLECTIVE TEMPOR/<br>(SOLID, YELLOW) (X703003) | VEMENT MARKING<br>ARY TAPE, TYPE III - LETTERS<br>ARY TAPE TYPE III, 4 INCH<br>))<br>ARY TAPE TYPE III, 4 INCH<br>(X7030030)<br>ARY TAPE TYPE III, 4 INCH | <ul> <li>(30' SKIP-10' D</li> <li>(30' SKIP-10' D</li> <li>(SOLID, WHITE)</li> <li>(CHEVRONS, WHI</li> <li>(CHEVRONS, WHI</li> <li>(STOP BAR, WHI</li> <li>(STOP BAR, WHI</li> <li>(STOP BAR, WHI</li> <li>(STOP PAVEMEN</li> <li>(1) EPOXY PAVEMEN</li> </ul> | E TEMPORARY TAPE TYPE III,<br>TE) (X7030050)<br>E TEMPORARY TAPE TYPE III,<br>TE) (X7030055)<br>IT MARKING - LETTERS AND SY<br>IT MARKING - LINE 4" (SOLID,<br>SUGGESTED STAGE O | 8 INCH<br>12 INCH<br>24 INCH<br>(MBOLS (780)<br>(WHITE) (780)<br>F CONSTRU<br>1D (ELGIN |