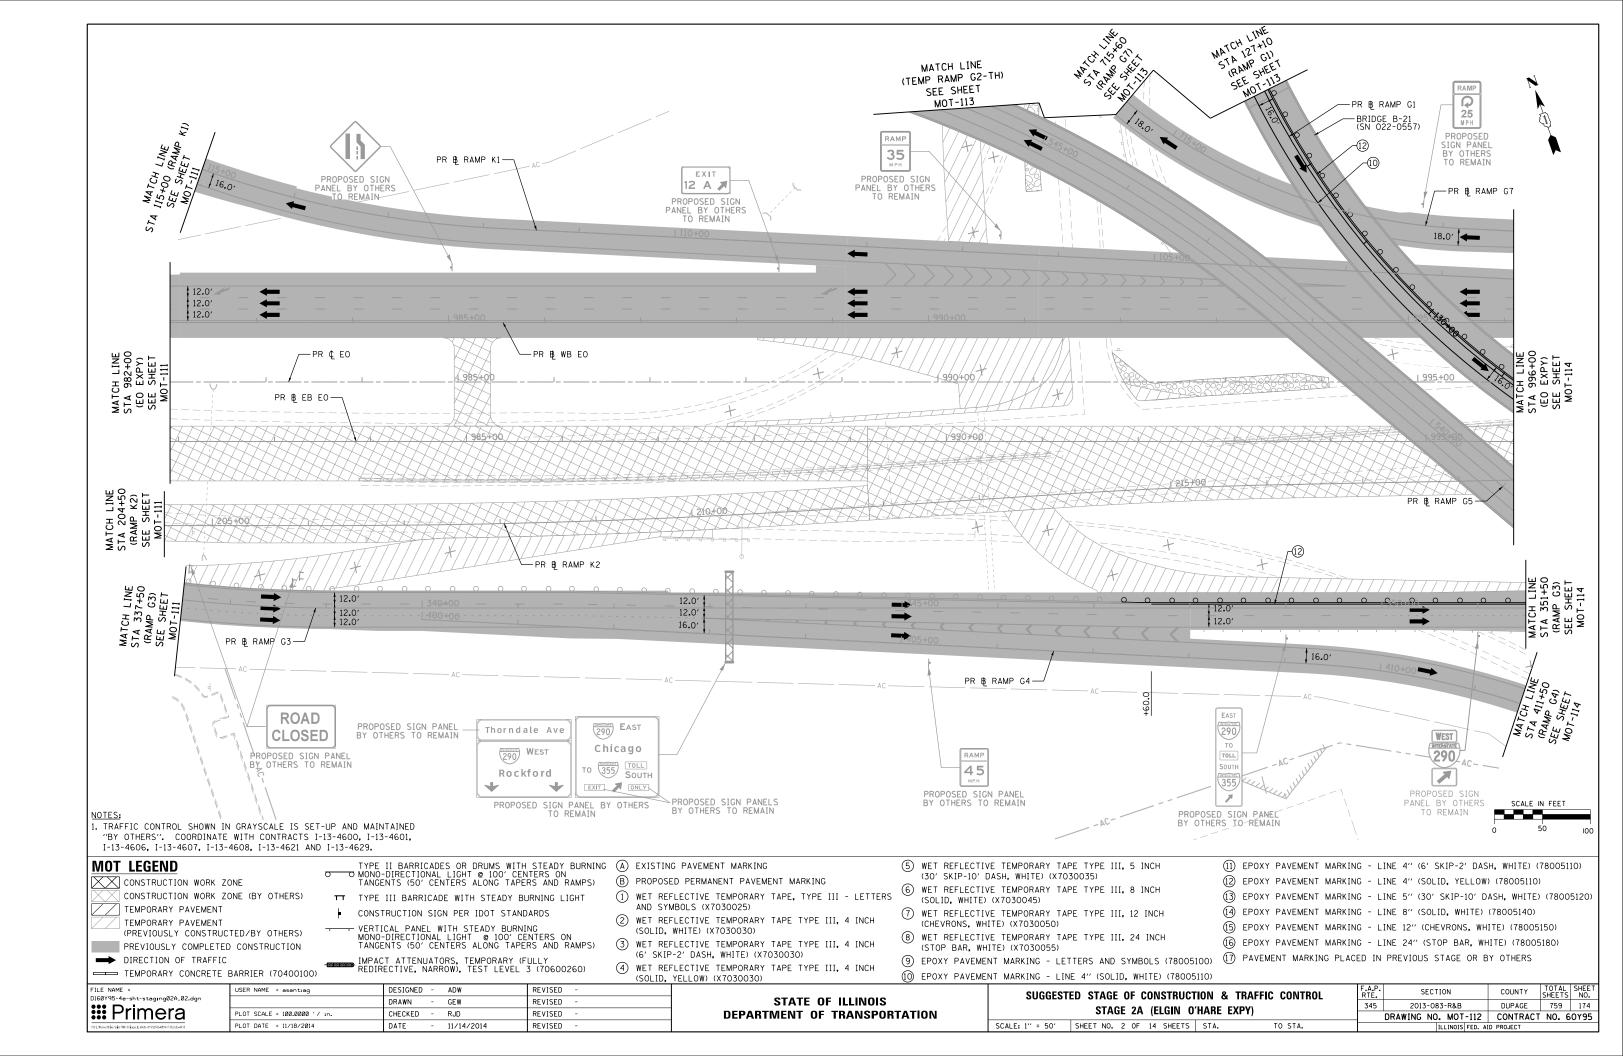

XY PAVEMENT MARKIN</li></ul>      |                       |                         |                                                    |
| 05100) 1 PAVEMENT MARKING PLAC                                                     | ED IN                 | PREVIOUS STAGE OR B     | Y OTHERS                                           |
| CTION & TRAFFIC CONTROL                                                            | F.A.P.<br>RTE.<br>345 | SECTION<br>2013-083-R&B | COUNTY TOTAL SHEET<br>SHEETS NO.<br>DUPAGE 759 166 |
| D'HARE EXPY)                                                                       |                       | DRAWING NO. MOT 104     | CONTRACT NO. COYOE                                 |

DRAWING NO. MOT-104 CONTRACT NO. 60Y95

ILLINOIS FED. AID PROJECT

TO STA.





























| D5100) (1) PAVEMENT MARKING PLACE<br>05110)<br>CTION & TRAFFIC CONTROL<br>O'HARE EXPY)                                                                                                                     | F.A.P.<br>RTE.<br>345      | PREVIOUS STAGE OR B<br>SECTION<br>2013-083-R&B<br>DRAWING NO MOT-118      | Y OTHERS                                             |
|------------------------------------------------------------------------------------------------------------------------------------------------------------------------------------------------------------|----------------------------|---------------------------------------------------------------------------|------------------------------------------------------|
| <ol> <li>EPOXY PAVEMENT MARKING</li> </ol> | G - L