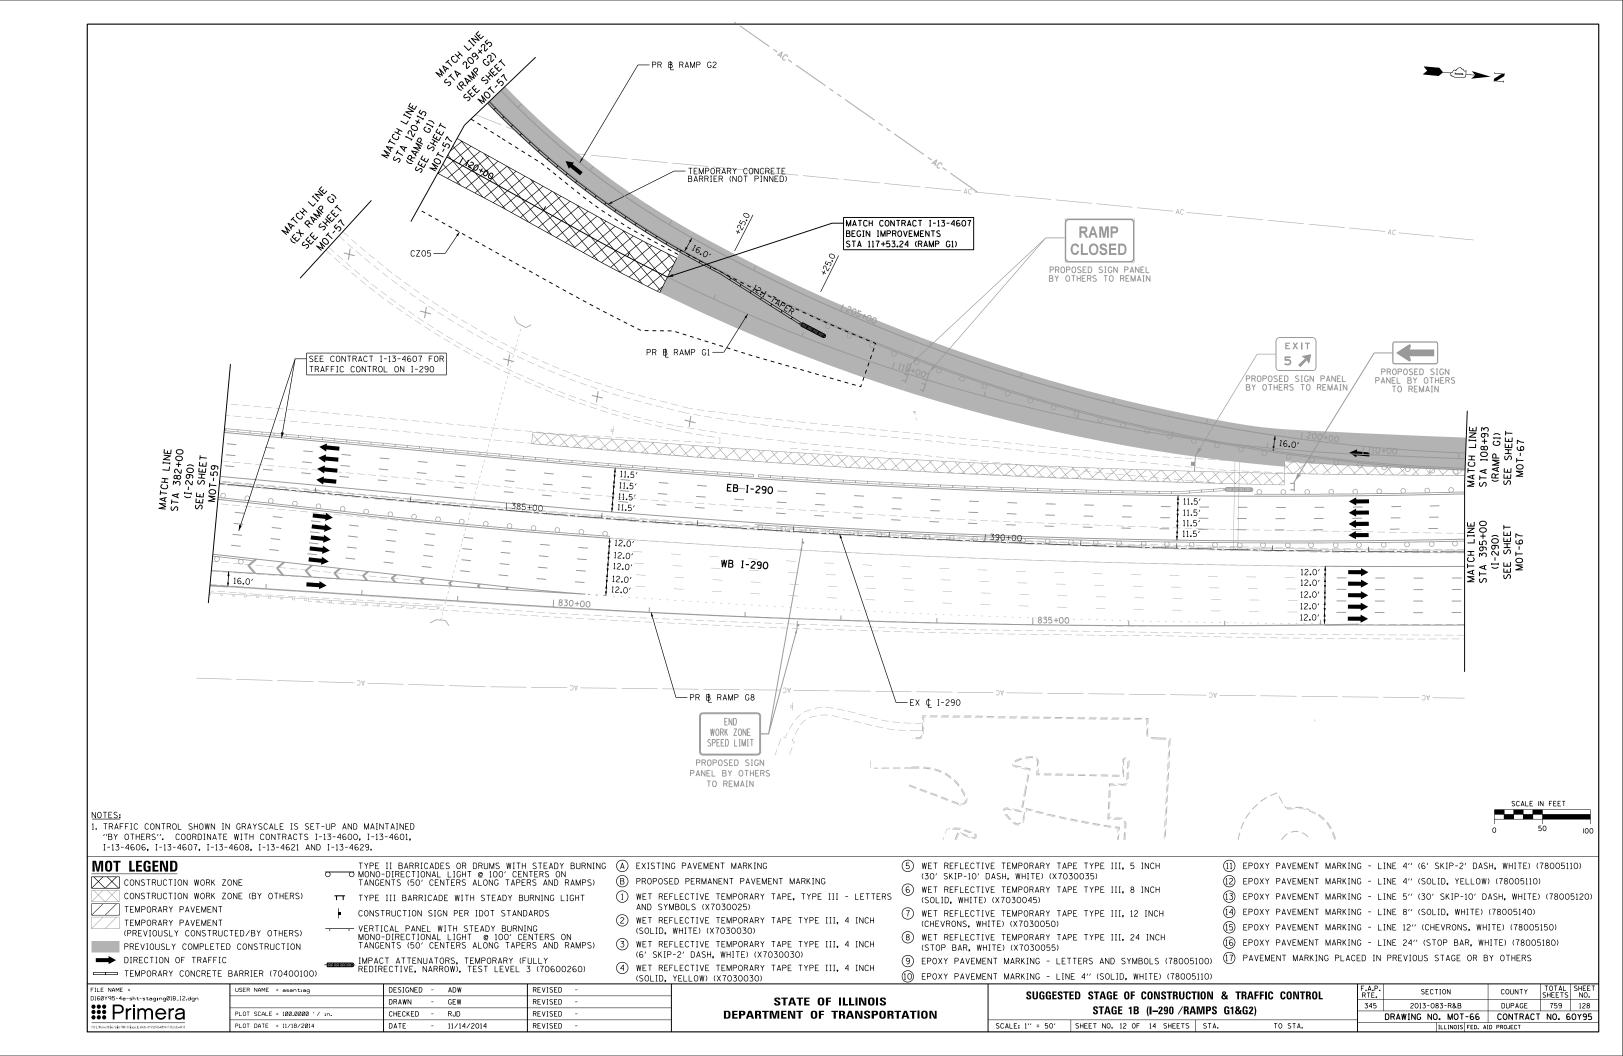

| G1,G2,G5,&G7) |              | 345     | 2013-08 | 33-R&B     |          | DUPAGE  | 759       | )   |   |
|---------------|--------------|---------|---------|------------|----------|---------|-----------|-----|---|
|               | 1,02,05,007) |         |         | DRAWING NO | . мот    | -57     | CONTRACT  | NO. | 6 |
| TS            | STA.         | TO STA. |         |            | ILLINOIS | FED. AI | D PROJECT |     |   |
|               |              |         |         |            |          |         |           |     |   |