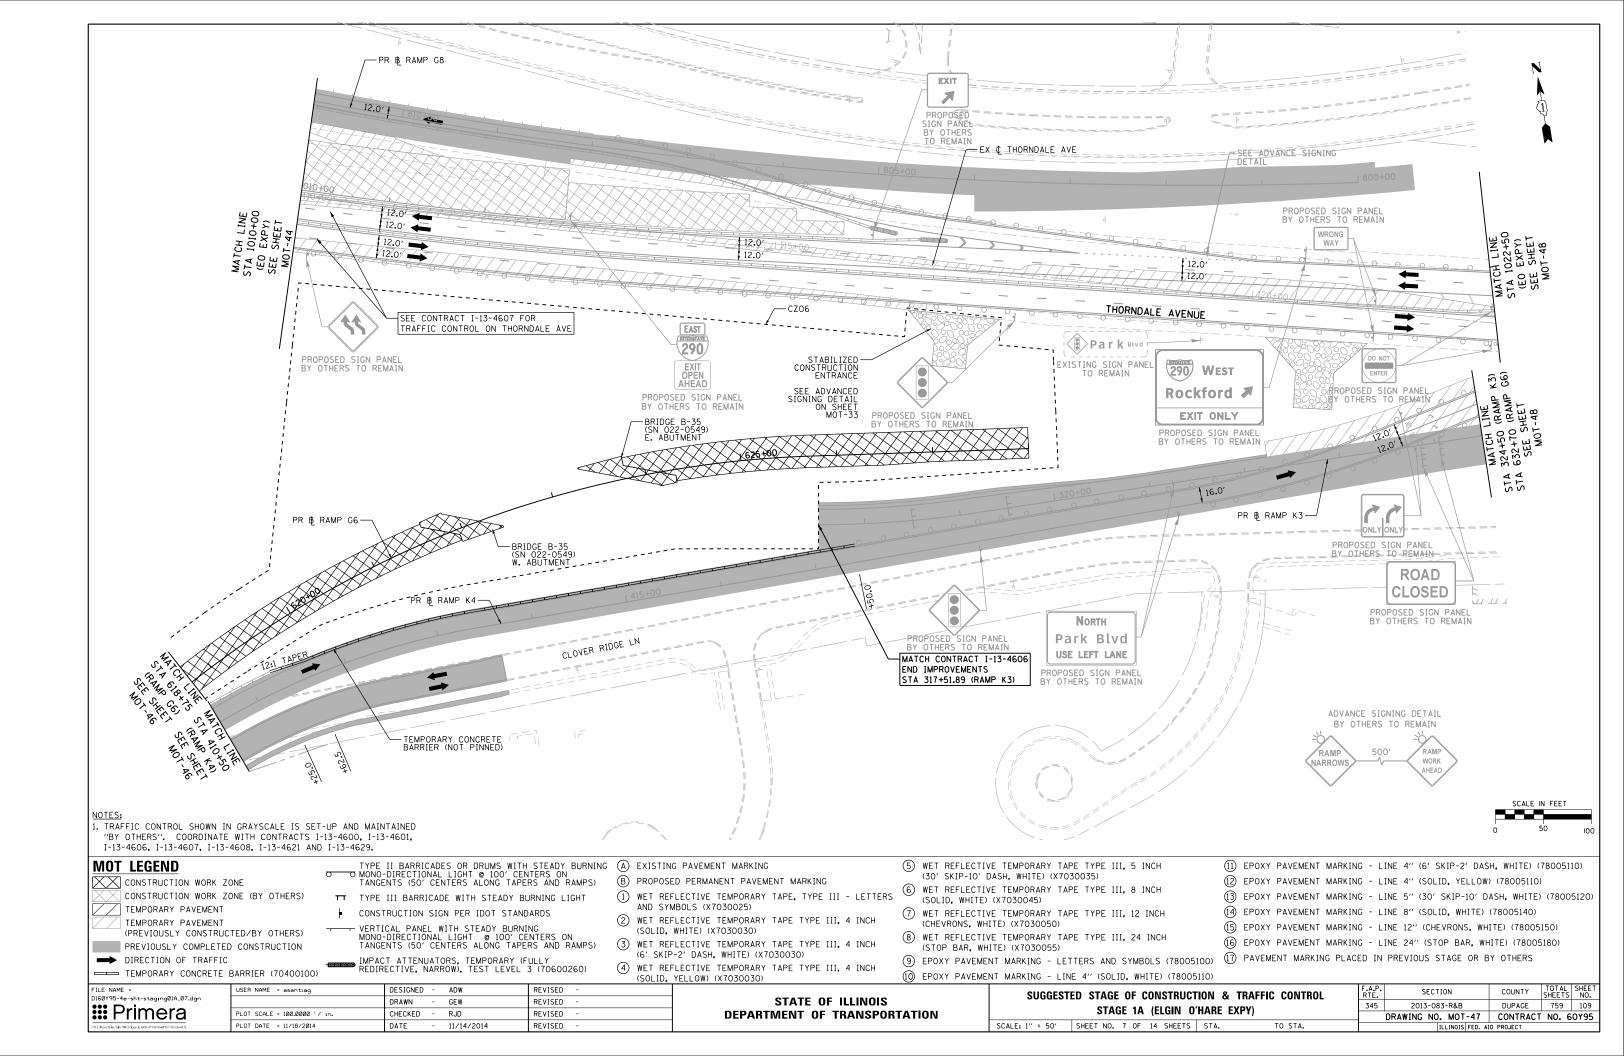

| -AC-                                                                                                                                                                                                                                                                                | RIGHT LANE<br>ENDS<br>1/2 MILE                                                                            | EXIT 11<br>Meacham Rd<br>Medinah Rd<br>To 53<br>Rohlwing Rd<br>Right 1/4 MILE<br>PANELS BY OTHERS<br>EMAIN<br>PR & WB FRO                                                                                                                                                                                                                          | SHEET INCL<br>INFORMAT                                                                                                         |                                                                                                                                                                                                  | HAAAAAAAAAAAAAAAAAAAAAAAAAAAAAAAAAAAAA                                                                                                                    |                                                                                                                                                                                                                                                                | PR & RAM                                                                                                                                                                         | GN PANEL<br>O REMAIN                                                                    |
|-------------------------------------------------------------------------------------------------------------------------------------------------------------------------------------------------------------------------------------------------------------------------------------|-----------------------------------------------------------------------------------------------------------|----------------------------------------------------------------------------------------------------------------------------------------------------------------------------------------------------------------------------------------------------------------------------------------------------------------------------------------------------|--------------------------------------------------------------------------------------------------------------------------------|--------------------------------------------------------------------------------------------------------------------------------------------------------------------------------------------------|-----------------------------------------------------------------------------------------------------------------------------------------------------------|----------------------------------------------------------------------------------------------------------------------------------------------------------------------------------------------------------------------------------------------------------------|----------------------------------------------------------------------------------------------------------------------------------------------------------------------------------|-----------------------------------------------------------------------------------------|
|                                                                                                                                                                                                                                                                                     |                                                                                                           |                                                                                                                                                                                                                                                                                                                                                    | ↓<br>↓ 565+00 ↓<br>↓ 565+00 ↓<br>↓ ↓                                                                                           | AC                                                                                                                                                                                               | +00<br>12.0'<br>12.0'<br>12.0'<br>12.0'<br>12.0'<br>12.0'<br>12.0'<br>12.0'<br>12.0'<br>12.0'<br>12.0'<br>12.0'<br>12.0'                                  |                                                                                                                                                                                                                                                                |                                                                                                                                                                                  | PR & RAMP<br>PROPOSE<br>BY OTHE                                                         |
|                                                                                                                                                                                                                                                                                     | <u>325+00</u>                                                                                             | 170+00                                                                                                                                                                                                                                                                                                                                             |                                                                                                                                |                                                                                                                                                                                                  |                                                                                                                                                           |                                                                                                                                                                                                                                                                |                                                                                                                                                                                  | 12.0'<br>12.0'<br>12.0'                                                                 |
| NOTES:<br>1. TRAFFIC CONTROL SHOWN IN<br>"BY OTHERS". COORDINATE                                                                                                                                                                                                                    | GRAYSCALE IS SET-UP AND MAI<br>WITH CONTRACTS I-13-4600, I-1<br>4608, I-13-4621 AND I-13-4629.            | NTAINED PROPOSED S                                                                                                                                                                                                                                                                                                                                 | AC A                                                                                       | d TO 355 TOLL                                                                                                                                                                                    | AC<br>EXIT ONLY<br>PROPOSED SIGN PANEL<br>BY OTHERS TO REMAIN                                                                                             | ROHLWING ROAD<br>FINAL LANE<br>CONFIGURATION                                                                                                                                                                                                                   |                                                                                                                                                                                  |                                                                                         |
| MOT LEGEND<br>CONSTRUCTION WORK ZC<br>CONSTRUCTION WORK ZC<br>CONSTRUCTION WORK ZC<br>TEMPORARY PAVEMENT<br>(PREVIOUSLY CONSTRUC)<br>PREVIOUSLY COMPLETED<br>DIRECTION OF TRAFFIC<br>TEMPORARY CONCRETE E<br>FILE NAME =<br>DIG0Y95-4e-sht-staging@ID.01.dgn<br><b>IIII Primera</b> | DNE (BY OTHERS)<br>TT TYPE<br>DNE (BY OTHERS)<br>TED/BY OTHERS)<br>CONSTRUCTION<br>DOCONSTRUCTION<br>TANG | II BARRICADES OR DRUMS<br>-DIRECTIONAL LIGHT © 100<br>ENTS (50' CENTERS ALONG<br>III BARRICADE WITH STEA<br>.TRUCTION SIGN PER IDOT<br>ICAL PANEL WITH STEADY<br>-DIRECTIONAL LIGHT © 10<br>ENTS (50' CENTERS ALONG<br>CT ATTENUATORS, TEMPORA<br>RECTIVE, NARROW), TEST LE<br>DESIGNED - ADW<br>DRAWN - GEW<br>CHECKED - RJD<br>DATE - 11/14/2014 | 2' CENTERS ON<br>TAPERS AND RAMPS) (E<br>DY BURNING LIGHT (1<br>STANDARDS<br>BURNING<br>DO' CENTERS ON<br>TAPERS AND RAMPS) (3 | AND SYMBOLS (X7030025)<br>) WET REFLECTIVE TEMPOR/<br>(SOLID, WHITE) (X7030030)<br>) WET REFLECTIVE TEMPOR/<br>(6' SKIP-2' DASH, WHITE)<br>) WET REFLECTIVE TEMPOR/<br>(SOLID, YELLOW) (X703003) | VEMENT MARKING<br>ARY TAPE, TYPE III - LETTERS<br>ARY TAPE TYPE III, 4 INCH<br>))<br>ARY TAPE TYPE III, 4 INCH<br>(X7030030)<br>ARY TAPE TYPE III, 4 INCH | <ul> <li>(30' SKIP-10' D</li> <li>(30' SKIP-10' D</li> <li>(SOLID, WHITE)</li> <li>(CHEVRONS, WHI</li> <li>(CHEVRONS, WHI</li> <li>(STOP BAR, WHI</li> <li>(STOP BAR, WHI</li> <li>(STOP BAR, WHI</li> <li>(STOP PAVEMEN</li> <li>(1) EPOXY PAVEMEN</li> </ul> | E TEMPORARY TAPE TYPE III,<br>TE) (X7030050)<br>E TEMPORARY TAPE TYPE III,<br>TE) (X7030055)<br>IT MARKING - LETTERS AND SY<br>IT MARKING - LINE 4" (SOLID,<br>SUGGESTED STAGE O | 8 INCH<br>12 INCH<br>24 INCH<br>(MBOLS (780)<br>(WHITE) (780)<br>F CONSTRU<br>1D (ELGIN |