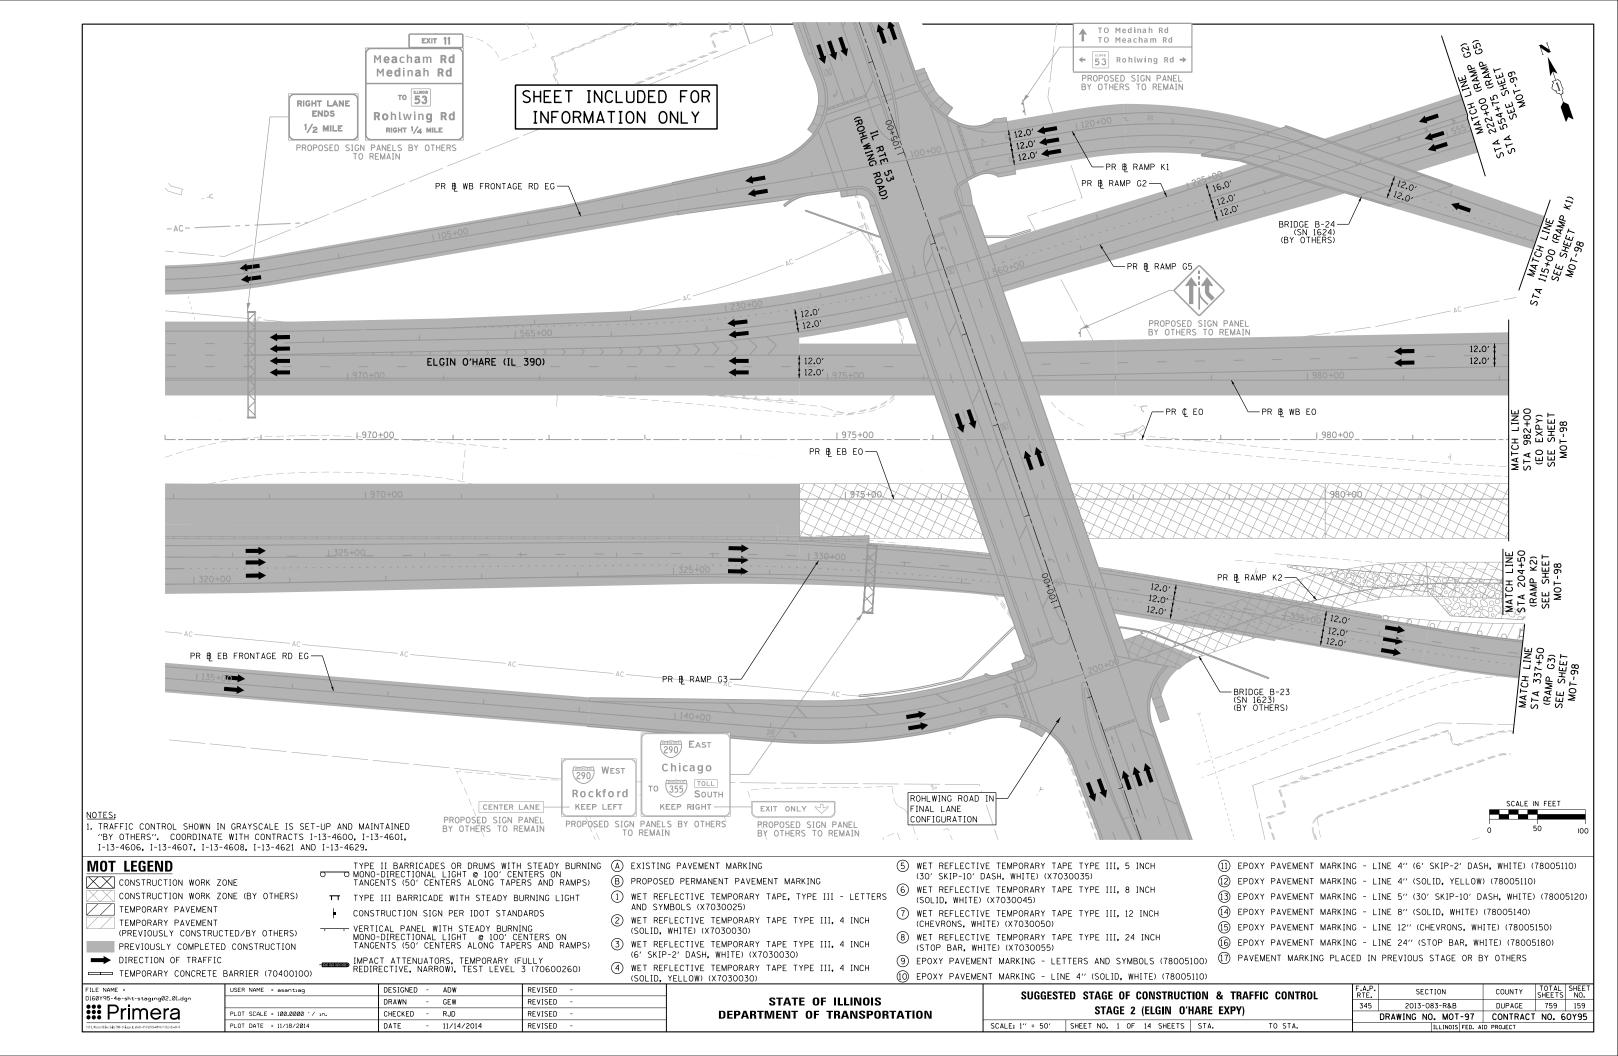

| -AC-                                                                                                                                                                                                                                                                                | RIGHT LANE<br>ENDS<br>1/2 MILE                                                                            | EXIT 11<br>Meacham Rd<br>Medinah Rd<br>To 53<br>Rohlwing Rd<br>Right 1/4 MILE<br>PANELS BY OTHERS<br>EMAIN<br>PR & WB FRO                                                                                                                                                                                                                          | SHEET INCL<br>INFORMAT                                                                                                         |                                                                                                                                                                                                  | HAAAAAAAAAAAAAAAAAAAAAAAAAAAAAAAAAAAAA                                                                                                                    |                                                                                                                                                                                                                                                                | PR & RAM                                                                                                                                                                         | GN PANEL<br>O REMAIN                                                                    |
|-------------------------------------------------------------------------------------------------------------------------------------------------------------------------------------------------------------------------------------------------------------------------------------|-----------------------------------------------------------------------------------------------------------|----------------------------------------------------------------------------------------------------------------------------------------------------------------------------------------------------------------------------------------------------------------------------------------------------------------------------------------------------|--------------------------------------------------------------------------------------------------------------------------------|--------------------------------------------------------------------------------------------------------------------------------------------------------------------------------------------------|-----------------------------------------------------------------------------------------------------------------------------------------------------------|----------------------------------------------------------------------------------------------------------------------------------------------------------------------------------------------------------------------------------------------------------------|----------------------------------------------------------------------------------------------------------------------------------------------------------------------------------|-----------------------------------------------------------------------------------------|
|                                                                                                                                                                                                                                                                                     |                                                                                                           |                                                                                                                                                                                                                                                                                                                                                    | ↓<br>↓ 565+00 ↓<br>↓ 565+00 ↓<br>↓ ↓                                                                                           | AC                                                                                                                                                                                               | +00<br>12.0'<br>12.0'<br>12.0'<br>12.0'<br>12.0'<br>12.0'<br>12.0'<br>12.0'<br>12.0'<br>12.0'<br>12.0'<br>12.0'<br>12.0'                                  |                                                                                                                                                                                                                                                                |                                                                                                                                                                                  | PR & RAMP<br>PROPOSE<br>BY OTHE                                                         |
|                                                                                                                                                                                                                                                                                     | <u>325+00</u>                                                                                             | 170+00                                                                                                                                                                                                                                                                                                                                             |                                                                                                                                |                                                                                                                                                                                                  |                                                                                                                                                           |                                                                                                                                                                                                                                                                |                                                                                                                                                                                  | 12.0'<br>12.0'<br>12.0'                                                                 |
| NOTES:<br>1. TRAFFIC CONTROL SHOWN IN<br>"BY OTHERS". COORDINATE                                                                                                                                                                                                                    | GRAYSCALE IS SET-UP AND MAI<br>WITH CONTRACTS I-13-4600, I-1<br>4608, I-13-4621 AND I-13-4629.            | NTAINED PROPOSED S                                                                                                                                                                                                                                                                                                                                 | AC A                                                                                       | d TO 355 TOLL                                                                                                                                                                                    | AC<br>EXIT ONLY<br>PROPOSED SIGN PANEL<br>BY OTHERS TO REMAIN                                                                                             | ROHLWING ROAD<br>FINAL LANE<br>CONFIGURATION                                                                                                                                                                                                                   |                                                                                                                                                                                  |                                                                                         |
| MOT LEGEND<br>CONSTRUCTION WORK ZC<br>CONSTRUCTION WORK ZC<br>CONSTRUCTION WORK ZC<br>TEMPORARY PAVEMENT<br>(PREVIOUSLY CONSTRUC)<br>PREVIOUSLY COMPLETED<br>DIRECTION OF TRAFFIC<br>TEMPORARY CONCRETE E<br>FILE NAME =<br>DIG0Y95-4e-sht-staging@ID.01.dgn<br><b>IIII Primera</b> | DNE (BY OTHERS)<br>TT TYPE<br>DNE (BY OTHERS)<br>TED/BY OTHERS)<br>CONSTRUCTION<br>DOCONSTRUCTION<br>TANG | II BARRICADES OR DRUMS<br>-DIRECTIONAL LIGHT © 100<br>ENTS (50' CENTERS ALONG<br>III BARRICADE WITH STEA<br>.TRUCTION SIGN PER IDOT<br>ICAL PANEL WITH STEADY<br>-DIRECTIONAL LIGHT © 10<br>ENTS (50' CENTERS ALONG<br>CT ATTENUATORS, TEMPORA<br>RECTIVE, NARROW), TEST LE<br>DESIGNED - ADW<br>DRAWN - GEW<br>CHECKED - RJD<br>DATE - 11/14/2014 | 2' CENTERS ON<br>TAPERS AND RAMPS) (E<br>DY BURNING LIGHT (1<br>STANDARDS<br>BURNING<br>DO' CENTERS ON<br>TAPERS AND RAMPS) (3 | AND SYMBOLS (X7030025)<br>) WET REFLECTIVE TEMPOR/<br>(SOLID, WHITE) (X7030030)<br>) WET REFLECTIVE TEMPOR/<br>(6' SKIP-2' DASH, WHITE)<br>) WET REFLECTIVE TEMPOR/<br>(SOLID, YELLOW) (X703003) | VEMENT MARKING<br>ARY TAPE, TYPE III - LETTERS<br>ARY TAPE TYPE III, 4 INCH<br>))<br>ARY TAPE TYPE III, 4 INCH<br>(X7030030)<br>ARY TAPE TYPE III, 4 INCH | <ul> <li>(30' SKIP-10' D</li> <li>(30' SKIP-10' D</li> <li>(SOLID, WHITE)</li> <li>(CHEVRONS, WHI</li> <li>(CHEVRONS, WHI</li> <li>(STOP BAR, WHI</li> <li>(STOP BAR, WHI</li> <li>(STOP BAR, WHI</li> <li>(STOP PAVEMEN</li> <li>(1) EPOXY PAVEMEN</li> </ul> | E TEMPORARY TAPE TYPE III,<br>TE) (X7030050)<br>E TEMPORARY TAPE TYPE III,<br>TE) (X7030055)<br>IT MARKING - LETTERS AND SY<br>IT MARKING - LINE 4" (SOLID,<br>SUGGESTED STAGE O | 8 INCH<br>12 INCH<br>24 INCH<br>(MBOLS (780)<br>(WHITE) (780)<br>F CONSTRU<br>1D (ELGIN |