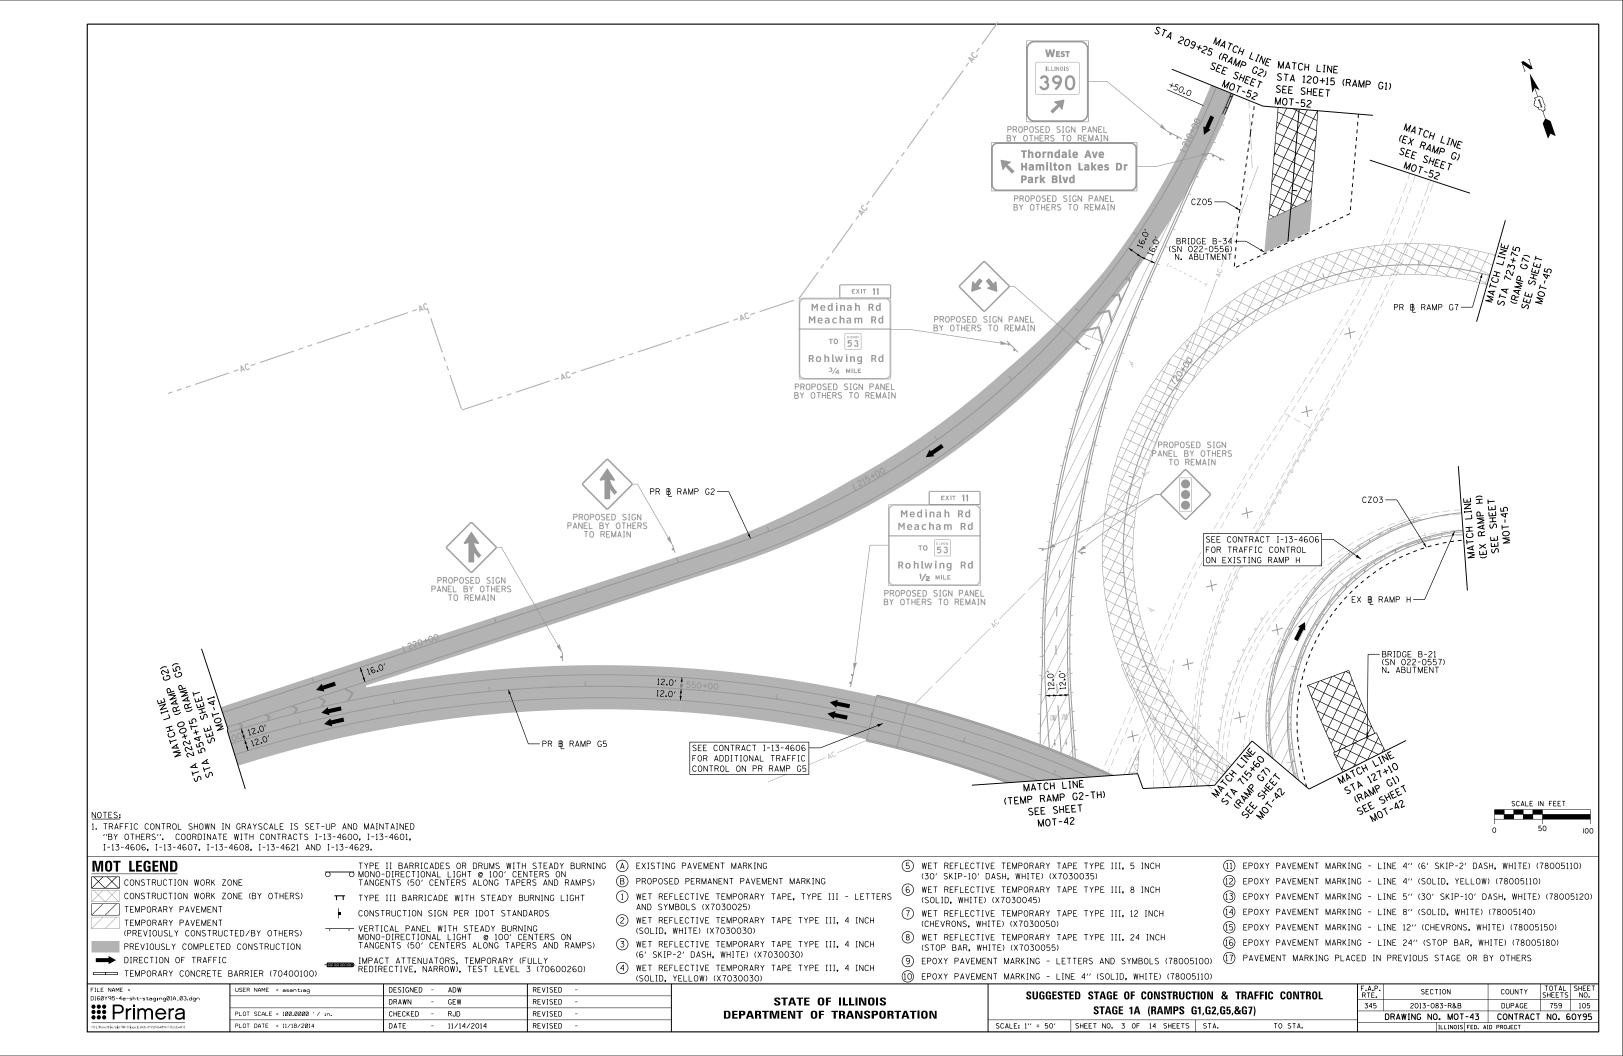

| -AC-                                                                                                                                                                                                                                                                                | RIGHT LANE<br>ENDS<br>1/2 MILE                                                                            | EXIT 11<br>Meacham Rd<br>Medinah Rd<br>To 53<br>Rohlwing Rd<br>Right 1/4 MILE<br>PANELS BY OTHERS<br>EMAIN<br>PR & WB FRO                                                                                                                                                                                                                          | SHEET INCL<br>INFORMAT                                                                                                         |                                                                                                                                                                                                  | HAAAAAAAAAAAAAAAAAAAAAAAAAAAAAAAAAAAAA                                                                                                                    |                                                                                                                                                                                                                                                                | PR & RAM                                                                                                                                                                         | GN PANEL<br>O REMAIN                                                                    |
|-------------------------------------------------------------------------------------------------------------------------------------------------------------------------------------------------------------------------------------------------------------------------------------|-----------------------------------------------------------------------------------------------------------|----------------------------------------------------------------------------------------------------------------------------------------------------------------------------------------------------------------------------------------------------------------------------------------------------------------------------------------------------|--------------------------------------------------------------------------------------------------------------------------------|--------------------------------------------------------------------------------------------------------------------------------------------------------------------------------------------------|-----------------------------------------------------------------------------------------------------------------------------------------------------------|----------------------------------------------------------------------------------------------------------------------------------------------------------------------------------------------------------------------------------------------------------------|----------------------------------------------------------------------------------------------------------------------------------------------------------------------------------|-----------------------------------------------------------------------------------------|
|                                                                                                                                                                                                                                                                                     |                                                                                                           |                                                                                                                                                                                                                                                                                                                                                    | ↓<br>↓ 565+00 ↓<br>↓ 565+00 ↓<br>↓ ↓                                                                                           | AC                                                                                                                                                                                               | +00<br>12.0'<br>12.0'<br>12.0'<br>12.0'<br>12.0'<br>12.0'<br>12.0'<br>12.0'<br>12.0'<br>12.0'<br>12.0'<br>12.0'<br>12.0'                                  |                                                                                                                                                                                                                                                                |                                                                                                                                                                                  | PR & RAMP<br>PROPOSE<br>BY OTHE                                                         |
|                                                                                                                                                                                                                                                                                     | <u>325+00</u>                                                                                             | 170+00                                                                                                                                                                                                                                                                                                                                             |                                                                                                                                |                                                                                                                                                                                                  |                                                                                                                                                           |                                                                                                                                                                                                                                                                |                                                                                                                                                                                  | 12.0'<br>12.0'<br>12.0'                                                                 |
| NOTES:<br>1. TRAFFIC CONTROL SHOWN IN<br>"BY OTHERS". COORDINATE                                                                                                                                                                                                                    | GRAYSCALE IS SET-UP AND MAI<br>WITH CONTRACTS I-13-4600, I-1<br>4608, I-13-4621 AND I-13-4629.            | NTAINED PROPOSED S                                                                                                                                                                                                                                                                                                                                 | AC A                                                                                       | d TO 355 TOLL                                                                                                                                                                                    | AC<br>EXIT ONLY<br>PROPOSED SIGN PANEL<br>BY OTHERS TO REMAIN                                                                                             | ROHLWING ROAD<br>FINAL LANE<br>CONFIGURATION                                                                                                                                                                                                                   |                                                                                                                                                                                  |                                                                                         |
| MOT LEGEND<br>CONSTRUCTION WORK ZC<br>CONSTRUCTION WORK ZC<br>CONSTRUCTION WORK ZC<br>TEMPORARY PAVEMENT<br>(PREVIOUSLY CONSTRUC)<br>PREVIOUSLY COMPLETED<br>DIRECTION OF TRAFFIC<br>TEMPORARY CONCRETE E<br>FILE NAME =<br>DIG0Y95-4e-sht-staging@ID.01.dgn<br><b>IIII Primera</b> | DNE (BY OTHERS)<br>TT TYPE<br>DNE (BY OTHERS)<br>TED/BY OTHERS)<br>CONSTRUCTION<br>DOCONSTRUCTION<br>TANG | II BARRICADES OR DRUMS<br>-DIRECTIONAL LIGHT © 100<br>ENTS (50' CENTERS ALONG<br>III BARRICADE WITH STEA<br>.TRUCTION SIGN PER IDOT<br>ICAL PANEL WITH STEADY<br>-DIRECTIONAL LIGHT © 10<br>ENTS (50' CENTERS ALONG<br>CT ATTENUATORS, TEMPORA<br>RECTIVE, NARROW), TEST LE<br>DESIGNED - ADW<br>DRAWN - GEW<br>CHECKED - RJD<br>DATE - 11/14/2014 | 2' CENTERS ON<br>TAPERS AND RAMPS) (E<br>DY BURNING LIGHT (1<br>STANDARDS<br>BURNING<br>DO' CENTERS ON<br>TAPERS AND RAMPS) (3 | AND SYMBOLS (X7030025)<br>) WET REFLECTIVE TEMPOR/<br>(SOLID, WHITE) (X7030030)<br>) WET REFLECTIVE TEMPOR/<br>(6' SKIP-2' DASH, WHITE)<br>) WET REFLECTIVE TEMPOR/<br>(SOLID, YELLOW) (X703003) | VEMENT MARKING<br>ARY TAPE, TYPE III - LETTERS<br>ARY TAPE TYPE III, 4 INCH<br>))<br>ARY TAPE TYPE III, 4 INCH<br>(X7030030)<br>ARY TAPE TYPE III, 4 INCH | <ul> <li>(30' SKIP-10' D</li> <li>(30' SKIP-10' D</li> <li>(SOLID, WHITE)</li> <li>(CHEVRONS, WHI</li> <li>(CHEVRONS, WHI</li> <li>(STOP BAR, WHI</li> <li>(STOP BAR, WHI</li> <li>(STOP BAR, WHI</li> <li>(STOP PAVEMEN</li> <li>(1) EPOXY PAVEMEN</li> </ul> | E TEMPORARY TAPE TYPE III,<br>TE) (X7030050)<br>E TEMPORARY TAPE TYPE III,<br>TE) (X7030055)<br>IT MARKING - LETTERS AND SY<br>IT MARKING - LINE 4" (SOLID,<br>SUGGESTED STAGE O | 8 INCH<br>12 INCH<br>24 INCH<br>(MBOLS (780)<br>(WHITE) (780)<br>F CONSTRU<br>1D (ELGIN |