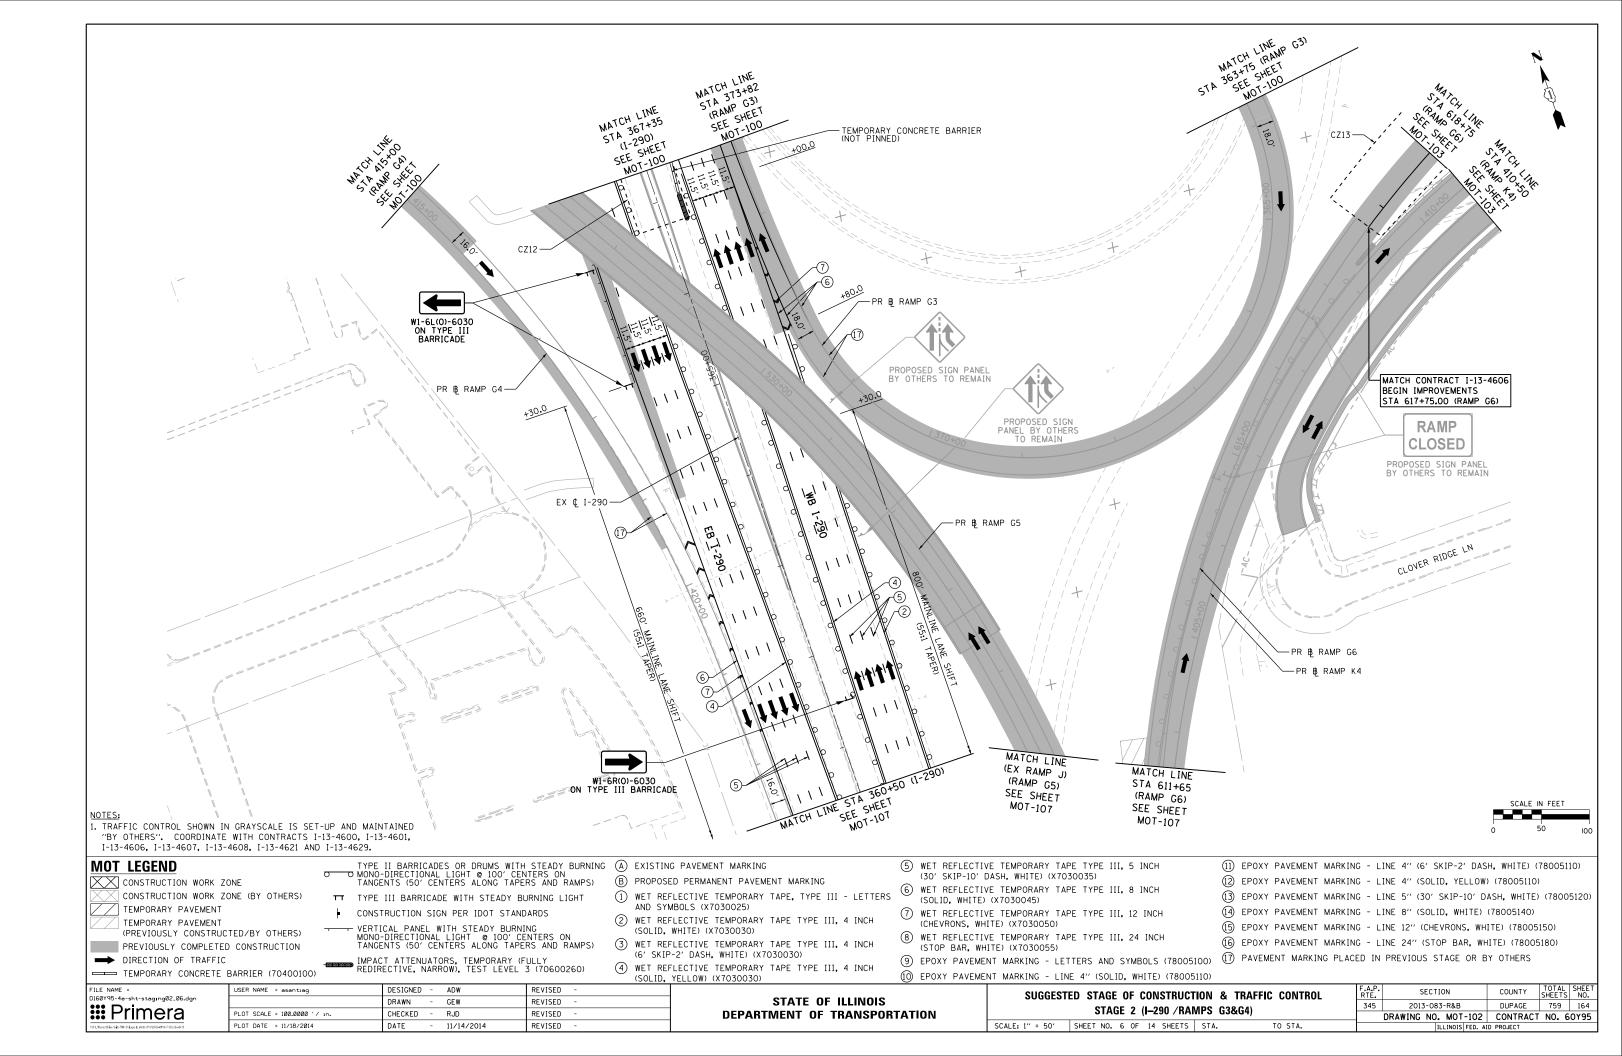

CONTRACT NO. 60Y95         ILLIN0IS/FED. AID PROJECT |











| , I           | IUN Q INAFFIC V | LUNINUL | NIC.       |         |          |          |           | SHEET. | 5 110. |
|---------------|-----------------|---------|------------|---------|----------|----------|-----------|--------|--------|
| C1            | I,G2,G5,&G7)    |         | 345        | 2013-08 | 83-R&B   |          | DUPAGE    | 759    | 161    |
| u1,u2,u3,&u7) |                 |         | DRAWING NO | . мот   | -99      | CONTRACT | NO.       | 60Y95  |        |
| ;             | STA. TC         | STA.    |            |         | ILLINOIS | FED. AI  | D PROJECT |        |        |
|               |                 |         |            |         |          |          |           |        |        |











|                                                                                    |                       | 115100                  |                                                    |
|------------------------------------------------------------------------------------|-----------------------|-------------------------|----------------------------------------------------|
| 1                                                                                  |                       |                         | N                                                  |
|                                                                                    |                       | 35+00                   |                                                    |
|