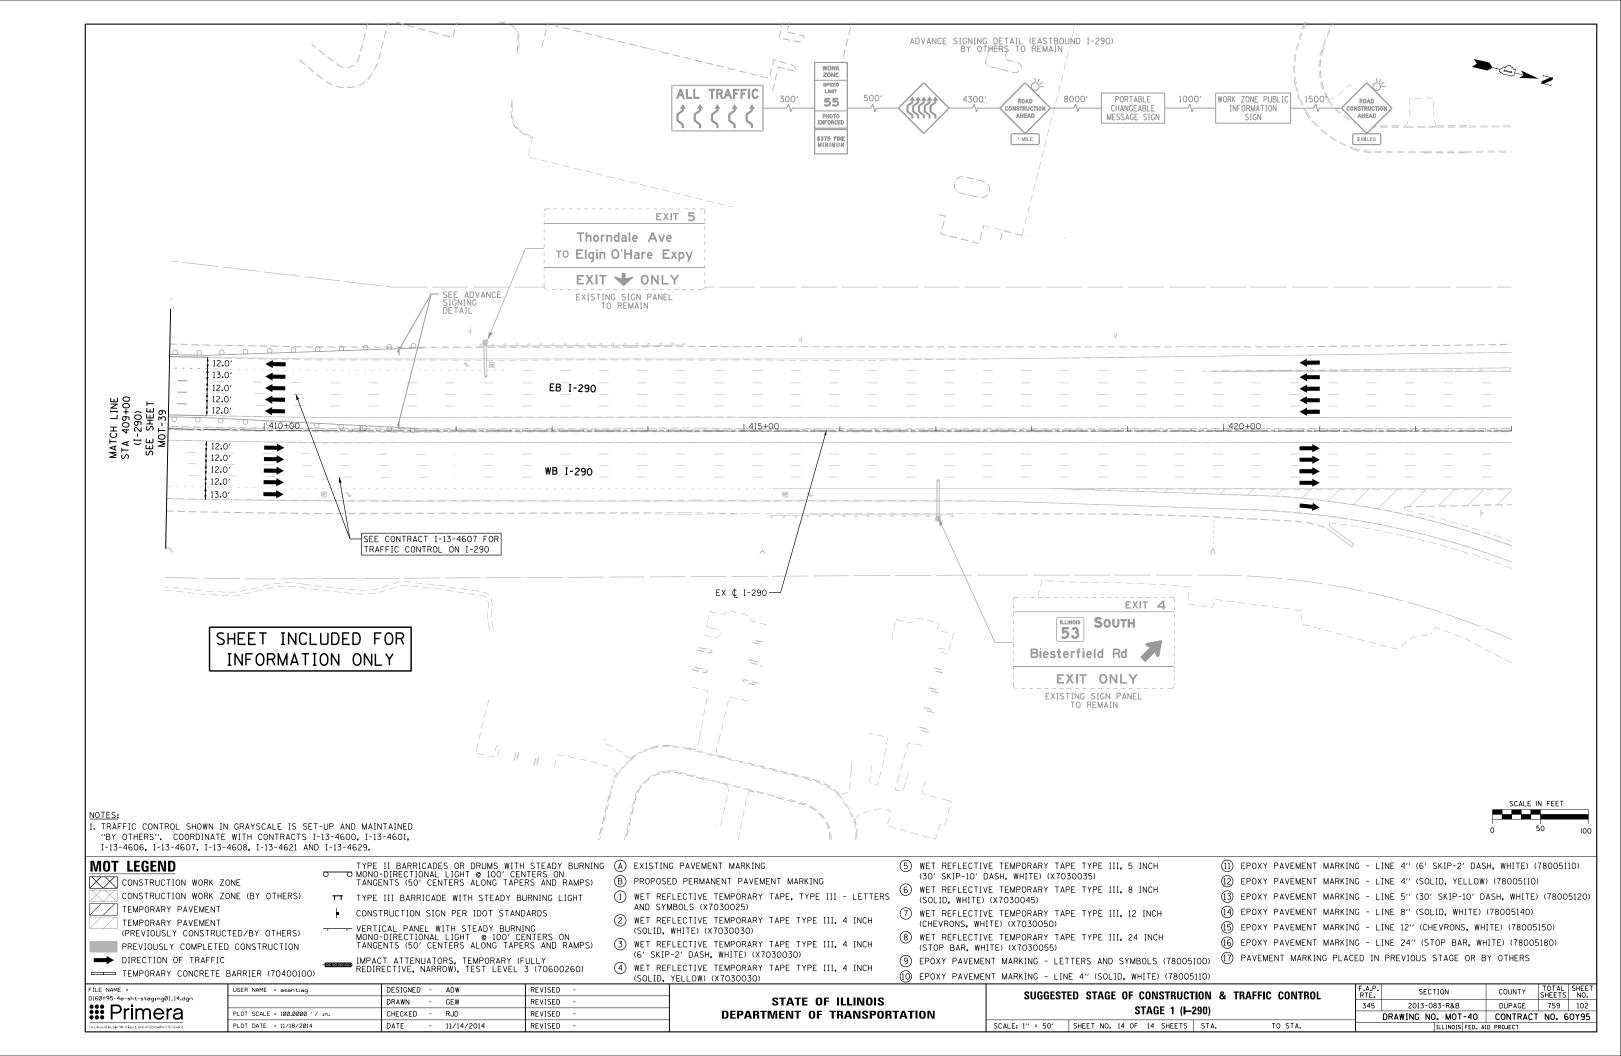

| -AC-                                                                                                                                                                                                                                                                                | RIGHT LANE<br>ENDS<br>1/2 MILE                                                                            | EXIT 11<br>Meacham Rd<br>Medinah Rd<br>To 53<br>Rohlwing Rd<br>Right 1/4 MILE<br>PANELS BY OTHERS<br>EMAIN<br>PR & WB FRO                                                                                                                                                                                                                          | SHEET INCL<br>INFORMAT                                                                                                         |                                                                                                                                                                                                  | HAAAAAAAAAAAAAAAAAAAAAAAAAAAAAAAAAAAAA                                                                                                                    |                                                                                                                                                                                                                                                                | PR & RAM                                                                                                                                                                         | GN PANEL<br>O REMAIN                                                                    |
|-------------------------------------------------------------------------------------------------------------------------------------------------------------------------------------------------------------------------------------------------------------------------------------|-----------------------------------------------------------------------------------------------------------|----------------------------------------------------------------------------------------------------------------------------------------------------------------------------------------------------------------------------------------------------------------------------------------------------------------------------------------------------|--------------------------------------------------------------------------------------------------------------------------------|--------------------------------------------------------------------------------------------------------------------------------------------------------------------------------------------------|-----------------------------------------------------------------------------------------------------------------------------------------------------------|----------------------------------------------------------------------------------------------------------------------------------------------------------------------------------------------------------------------------------------------------------------|----------------------------------------------------------------------------------------------------------------------------------------------------------------------------------|-----------------------------------------------------------------------------------------|
|                                                                                                                                                                                                                                                                                     |                                                                                                           |                                                                                                                                                                                                                                                                                                                                                    | ↓<br>↓ 565+00 ↓<br>↓ 565+00 ↓<br>↓ ↓                                                                                           | AC                                                                                                                                                                                               | +00<br>12.0'<br>12.0'<br>12.0'<br>12.0'<br>12.0'<br>12.0'<br>12.0'<br>12.0'<br>12.0'<br>12.0'<br>12.0'<br>12.0'<br>12.0'                                  |                                                                                                                                                                                                                                                                |                                                                                                                                                                                  | PR & RAMP<br>PROPOSE<br>BY OTHE                                                         |
|                                                                                                                                                                                                                                                                                     | <u>325+00</u>                                                                                             | 170+00                                                                                                                                                                                                                                                                                                                                             |                                                                                                                                |                                                                                                                                                                                                  |                                                                                                                                                           |                                                                                                                                                                                                                                                                |                                                                                                                                                                                  | 12.0'<br>12.0'<br>12.0'                                                                 |
| NOTES:<br>1. TRAFFIC CONTROL SHOWN IN<br>"BY OTHERS". COORDINATE                                                                                                                                                                                                                    | GRAYSCALE IS SET-UP AND MAI<br>WITH CONTRACTS I-13-4600, I-1<br>4608, I-13-4621 AND I-13-4629.            | NTAINED PROPOSED S                                                                                                                                                                                                                                                                                                                                 | AC A                                                                                       | d TO 355 TOLL                                                                                                                                                                                    | AC<br>EXIT ONLY<br>PROPOSED SIGN PANEL<br>BY OTHERS TO REMAIN                                                                                             | ROHLWING ROAD<br>FINAL LANE<br>CONFIGURATION                                                                                                                                                                                                                   |                                                                                                                                                                                  |                                                                                         |
| MOT LEGEND<br>CONSTRUCTION WORK ZC<br>CONSTRUCTION WORK ZC<br>CONSTRUCTION WORK ZC<br>TEMPORARY PAVEMENT<br>(PREVIOUSLY CONSTRUC)<br>PREVIOUSLY COMPLETED<br>DIRECTION OF TRAFFIC<br>TEMPORARY CONCRETE E<br>FILE NAME =<br>DIG0Y95-4e-sht-staging@ID.01.dgn<br><b>IIII Primera</b> | DNE (BY OTHERS)<br>TT TYPE<br>DNE (BY OTHERS)<br>TED/BY OTHERS)<br>CONSTRUCTION<br>DOCONSTRUCTION<br>TANG | II BARRICADES OR DRUMS<br>-DIRECTIONAL LIGHT © 100<br>ENTS (50' CENTERS ALONG<br>III BARRICADE WITH STEA<br>.TRUCTION SIGN PER IDOT<br>ICAL PANEL WITH STEADY<br>-DIRECTIONAL LIGHT © 10<br>ENTS (50' CENTERS ALONG<br>CT ATTENUATORS, TEMPORA<br>RECTIVE, NARROW), TEST LE<br>DESIGNED - ADW<br>DRAWN - GEW<br>CHECKED - RJD<br>DATE - 11/14/2014 | 2' CENTERS ON<br>TAPERS AND RAMPS) (E<br>DY BURNING LIGHT (1<br>STANDARDS<br>BURNING<br>DO' CENTERS ON<br>TAPERS AND RAMPS) (3 | AND SYMBOLS (X7030025)<br>) WET REFLECTIVE TEMPOR/<br>(SOLID, WHITE) (X7030030)<br>) WET REFLECTIVE TEMPOR/<br>(6' SKIP-2' DASH, WHITE)<br>) WET REFLECTIVE TEMPOR/<br>(SOLID, YELLOW) (X703003) | VEMENT MARKING<br>ARY TAPE, TYPE III - LETTERS<br>ARY TAPE TYPE III, 4 INCH<br>))<br>ARY TAPE TYPE III, 4 INCH<br>(X7030030)<br>ARY TAPE TYPE III, 4 INCH | <ul> <li>(30' SKIP-10' D</li> <li>(30' SKIP-10' D</li> <li>(SOLID, WHITE)</li> <li>(CHEVRONS, WHI</li> <li>(CHEVRONS, WHI</li> <li>(STOP BAR, WHI</li> <li>(STOP BAR, WHI</li> <li>(STOP BAR, WHI</li> <li>(STOP PAVEMEN</li> <li>(1) EPOXY PAVEMEN</li> </ul> | E TEMPORARY TAPE TYPE III,<br>TE) (X7030050)<br>E TEMPORARY TAPE TYPE III,<br>TE) (X7030055)<br>IT MARKING - LETTERS AND SY<br>IT MARKING - LINE 4" (SOLID,<br>SUGGESTED STAGE O | 8 INCH<br>12 INCH<br>24 INCH<br>(MBOLS (780)<br>(WHITE) (780)<br>F CONSTRU<br>1D (ELGIN |