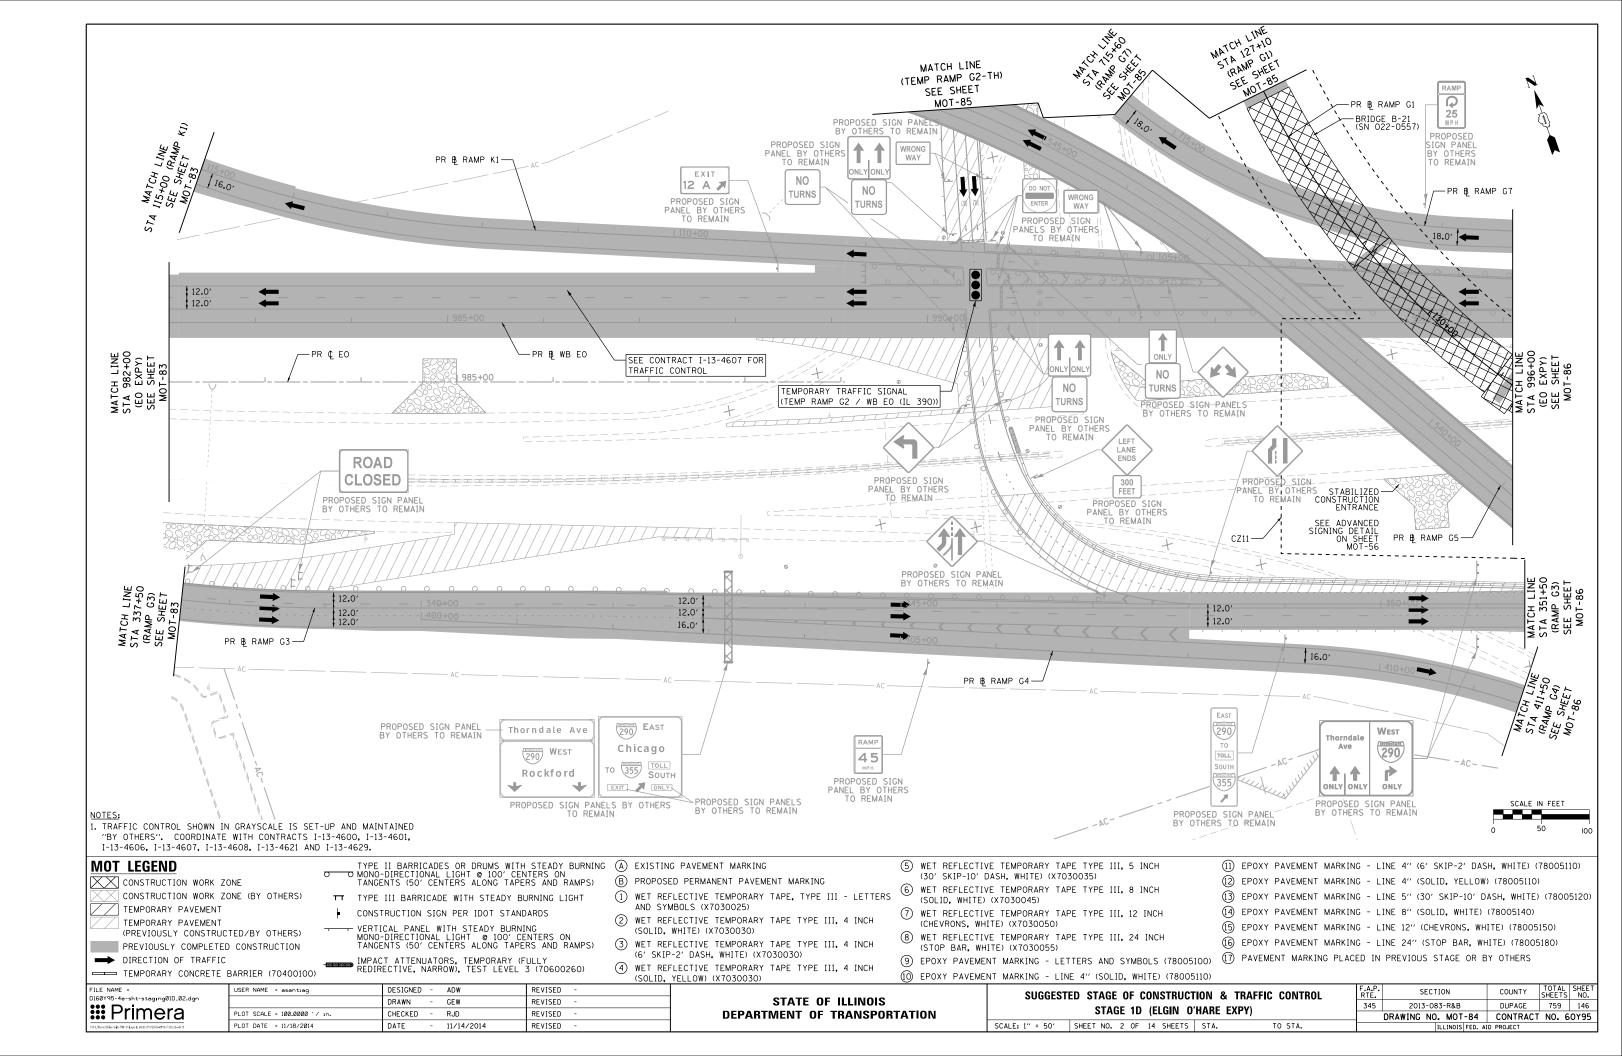

| -AC-                                                                                                                                                                                                                                                                                | RIGHT LANE<br>ENDS<br>1/2 MILE                                                                            | EXIT 11<br>Meacham Rd<br>Medinah Rd<br>To 53<br>Rohlwing Rd<br>Right 1/4 MILE<br>PANELS BY OTHERS<br>EMAIN<br>PR & WB FRO                                                                                                                                                                                                                          | SHEET INCL<br>INFORMAT                                                                                                         |                                                                                                                                                                                                  | HAAAAAAAAAAAAAAAAAAAAAAAAAAAAAAAAAAAAA                                                                                                                    |                                                                                                                                                                                                                                                                | PR & RAM                                                                                                                                                                         | GN PANEL<br>O REMAIN                                                                    |
|-------------------------------------------------------------------------------------------------------------------------------------------------------------------------------------------------------------------------------------------------------------------------------------|-----------------------------------------------------------------------------------------------------------|----------------------------------------------------------------------------------------------------------------------------------------------------------------------------------------------------------------------------------------------------------------------------------------------------------------------------------------------------|--------------------------------------------------------------------------------------------------------------------------------|--------------------------------------------------------------------------------------------------------------------------------------------------------------------------------------------------|-----------------------------------------------------------------------------------------------------------------------------------------------------------|----------------------------------------------------------------------------------------------------------------------------------------------------------------------------------------------------------------------------------------------------------------|----------------------------------------------------------------------------------------------------------------------------------------------------------------------------------|-----------------------------------------------------------------------------------------|
|                                                                                                                                                                                                                                                                                     |                                                                                                           |                                                                                                                                                                                                                                                                                                                                                    | ↓<br>↓ 565+00 ↓<br>↓ 565+00 ↓<br>↓ ↓                                                                                           | AC                                                                                                                                                                                               | +00<br>12.0'<br>12.0'<br>12.0'<br>12.0'<br>12.0'<br>12.0'<br>12.0'<br>12.0'<br>12.0'<br>12.0'<br>12.0'<br>12.0'<br>12.0'                                  |                                                                                                                                                                                                                                                                |                                                                                                                                                                                  | PR & RAMP<br>PROPOSE<br>BY OTHE                                                         |
|                                                                                                                                                                                                                                                                                     | <u>325+00</u>                                                                                             | 170+00                                                                                                                                                                                                                                                                                                                                             |                                                                                                                                |                                                                                                                                                                                                  |                                                                                                                                                           |                                                                                                                                                                                                                                                                |                                                                                                                                                                                  | 12.0'<br>12.0'<br>12.0'                                                                 |
| NOTES:<br>1. TRAFFIC CONTROL SHOWN IN<br>"BY OTHERS". COORDINATE                                                                                                                                                                                                                    | GRAYSCALE IS SET-UP AND MAI<br>WITH CONTRACTS I-13-4600, I-1<br>4608, I-13-4621 AND I-13-4629.            | NTAINED PROPOSED S                                                                                                                                                                                                                                                                                                                                 | AC A                                                                                       | d TO 355 TOLL                                                                                                                                                                                    | AC<br>EXIT ONLY<br>PROPOSED SIGN PANEL<br>BY OTHERS TO REMAIN                                                                                             | ROHLWING ROAD<br>FINAL LANE<br>CONFIGURATION                                                                                                                                                                                                                   |                                                                                                                                                                                  |                                                                                         |
| MOT LEGEND<br>CONSTRUCTION WORK ZC<br>CONSTRUCTION WORK ZC<br>CONSTRUCTION WORK ZC<br>TEMPORARY PAVEMENT<br>(PREVIOUSLY CONSTRUC)<br>PREVIOUSLY COMPLETED<br>DIRECTION OF TRAFFIC<br>TEMPORARY CONCRETE E<br>FILE NAME =<br>DIG0Y95-4e-sht-staging@ID.01.dgn<br><b>IIII Primera</b> | DNE (BY OTHERS)<br>TT TYPE<br>DNE (BY OTHERS)<br>TED/BY OTHERS)<br>CONSTRUCTION<br>DOCONSTRUCTION<br>TANG | II BARRICADES OR DRUMS<br>-DIRECTIONAL LIGHT © 100<br>ENTS (50' CENTERS ALONG<br>III BARRICADE WITH STEA<br>.TRUCTION SIGN PER IDOT<br>ICAL PANEL WITH STEADY<br>-DIRECTIONAL LIGHT © 10<br>ENTS (50' CENTERS ALONG<br>CT ATTENUATORS, TEMPORA<br>RECTIVE, NARROW), TEST LE<br>DESIGNED - ADW<br>DRAWN - GEW<br>CHECKED - RJD<br>DATE - 11/14/2014 | 2' CENTERS ON<br>TAPERS AND RAMPS) (E<br>DY BURNING LIGHT (1<br>STANDARDS<br>BURNING<br>DO' CENTERS ON<br>TAPERS AND RAMPS) (3 | AND SYMBOLS (X7030025)<br>) WET REFLECTIVE TEMPOR/<br>(SOLID, WHITE) (X7030030)<br>) WET REFLECTIVE TEMPOR/<br>(6' SKIP-2' DASH, WHITE)<br>) WET REFLECTIVE TEMPOR/<br>(SOLID, YELLOW) (X703003) | VEMENT MARKING<br>ARY TAPE, TYPE III - LETTERS<br>ARY TAPE TYPE III, 4 INCH<br>))<br>ARY TAPE TYPE III, 4 INCH<br>(X7030030)<br>ARY TAPE TYPE III, 4 INCH | <ul> <li>(30' SKIP-10' D</li> <li>(30' SKIP-10' D</li> <li>(SOLID, WHITE)</li> <li>(CHEVRONS, WHI</li> <li>(CHEVRONS, WHI</li> <li>(STOP BAR, WHI</li> <li>(STOP BAR, WHI</li> <li>(STOP BAR, WHI</li> <li>(STOP PAVEMEN</li> <li>(1) EPOXY PAVEMEN</li> </ul> | E TEMPORARY TAPE TYPE III,<br>TE) (X7030050)<br>E TEMPORARY TAPE TYPE III,<br>TE) (X7030055)<br>IT MARKING - LETTERS AND SY<br>IT MARKING - LINE 4" (SOLID,<br>SUGGESTED STAGE O | 8 INCH<br>12 INCH<br>24 INCH<br>(MBOLS (780)<br>(WHITE) (780)<br>F CONSTRU<br>1D (ELGIN |