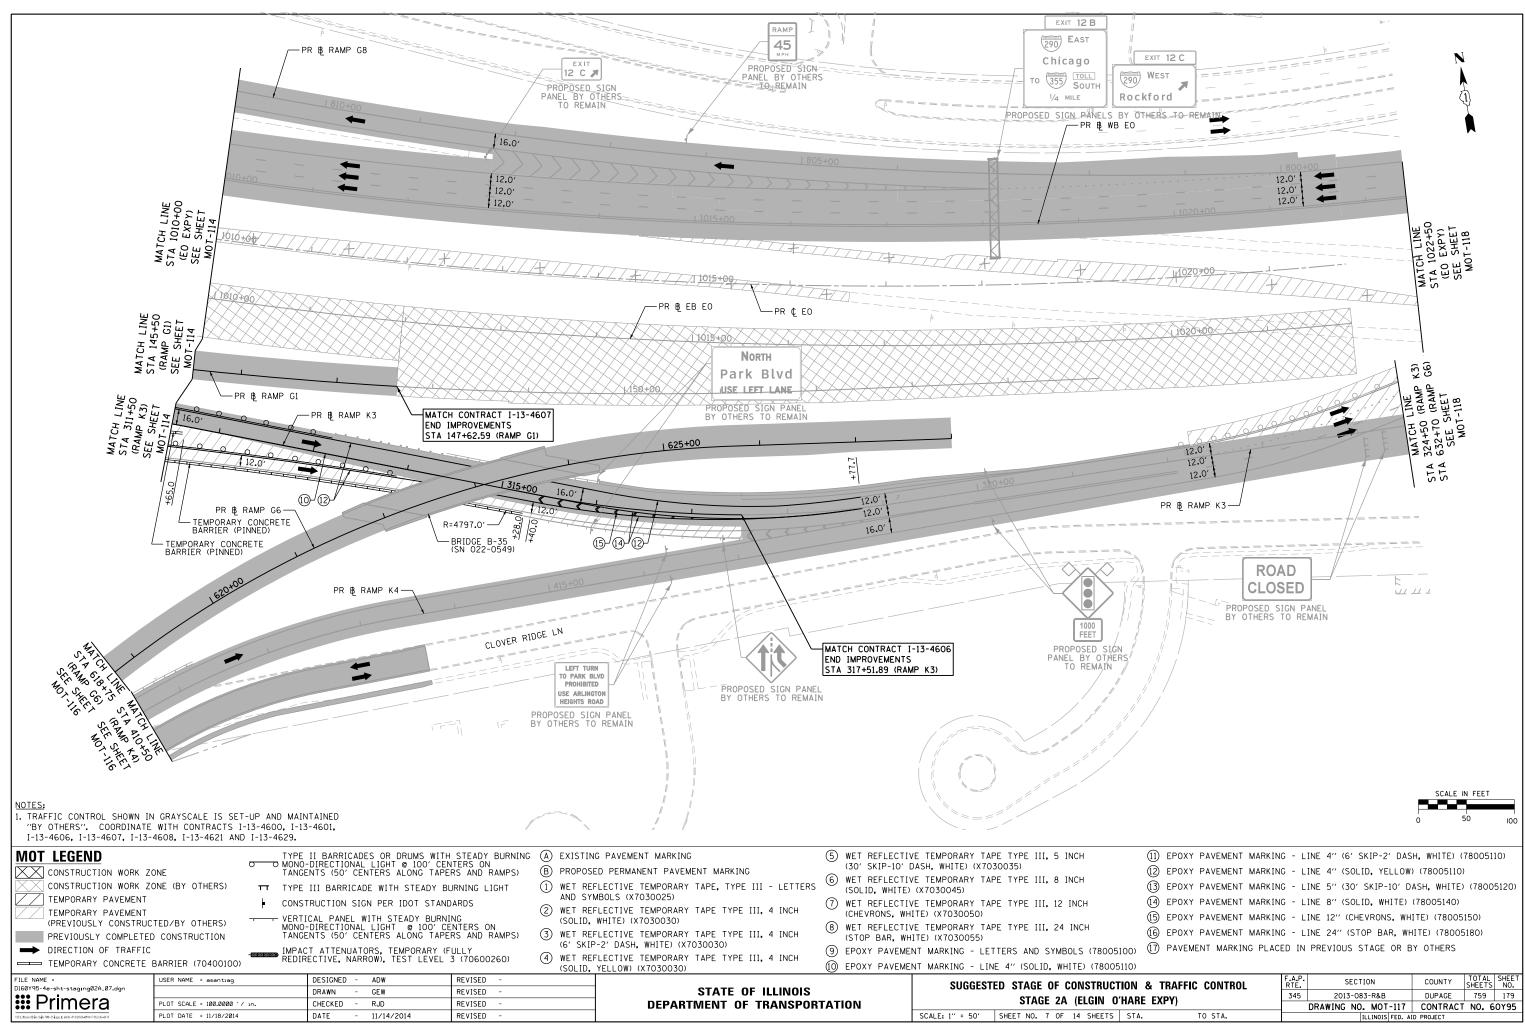

T MARKIN</li></ul>      |                       |                         |                                                    |
| 05100) 1 PAVEMENT MARKING PLAC                                                     | ED IN                 | PREVIOUS STAGE OR B     | Y OTHERS                                           |
| CTION & TRAFFIC CONTROL                                                            | F.A.P.<br>RTE.<br>345 | SECTION<br>2013-083-R&B | COUNTY TOTAL SHEET<br>SHEETS NO.<br>DUPAGE 759 166 |
| D'HARE EXPY)                                                                       |                       | DRAWING NO. MOT 104     | CONTRACT NO. COYOE                                 |

DRAWING NO. MOT-104 CONTRACT NO. 60Y95

ILLINOIS FED. AID PROJECT

TO STA.





























| D5100) (1) PAVEMENT MARKING PLACE<br>05110)<br>CTION & TRAFFIC CONTROL<br>O'HARE EXPY)                                                                                                                     | F.A.P.<br>RTE.<br>345      | PREVIOUS STAGE OR B<br>SECTION<br>2013-083-R&B<br>DRAWING NO MOT-118      | Y OTHERS                                             |
|------------------------------------------------------------------------------------------------------------------------------------------------------------------------------------------------------------|----------------------------|---------------------------------------------------------------------------|------------------------------------------------------|
| <ol> <li>EPOXY PAVEMENT MARKING</li> </ol> | G - L1<br>G - L