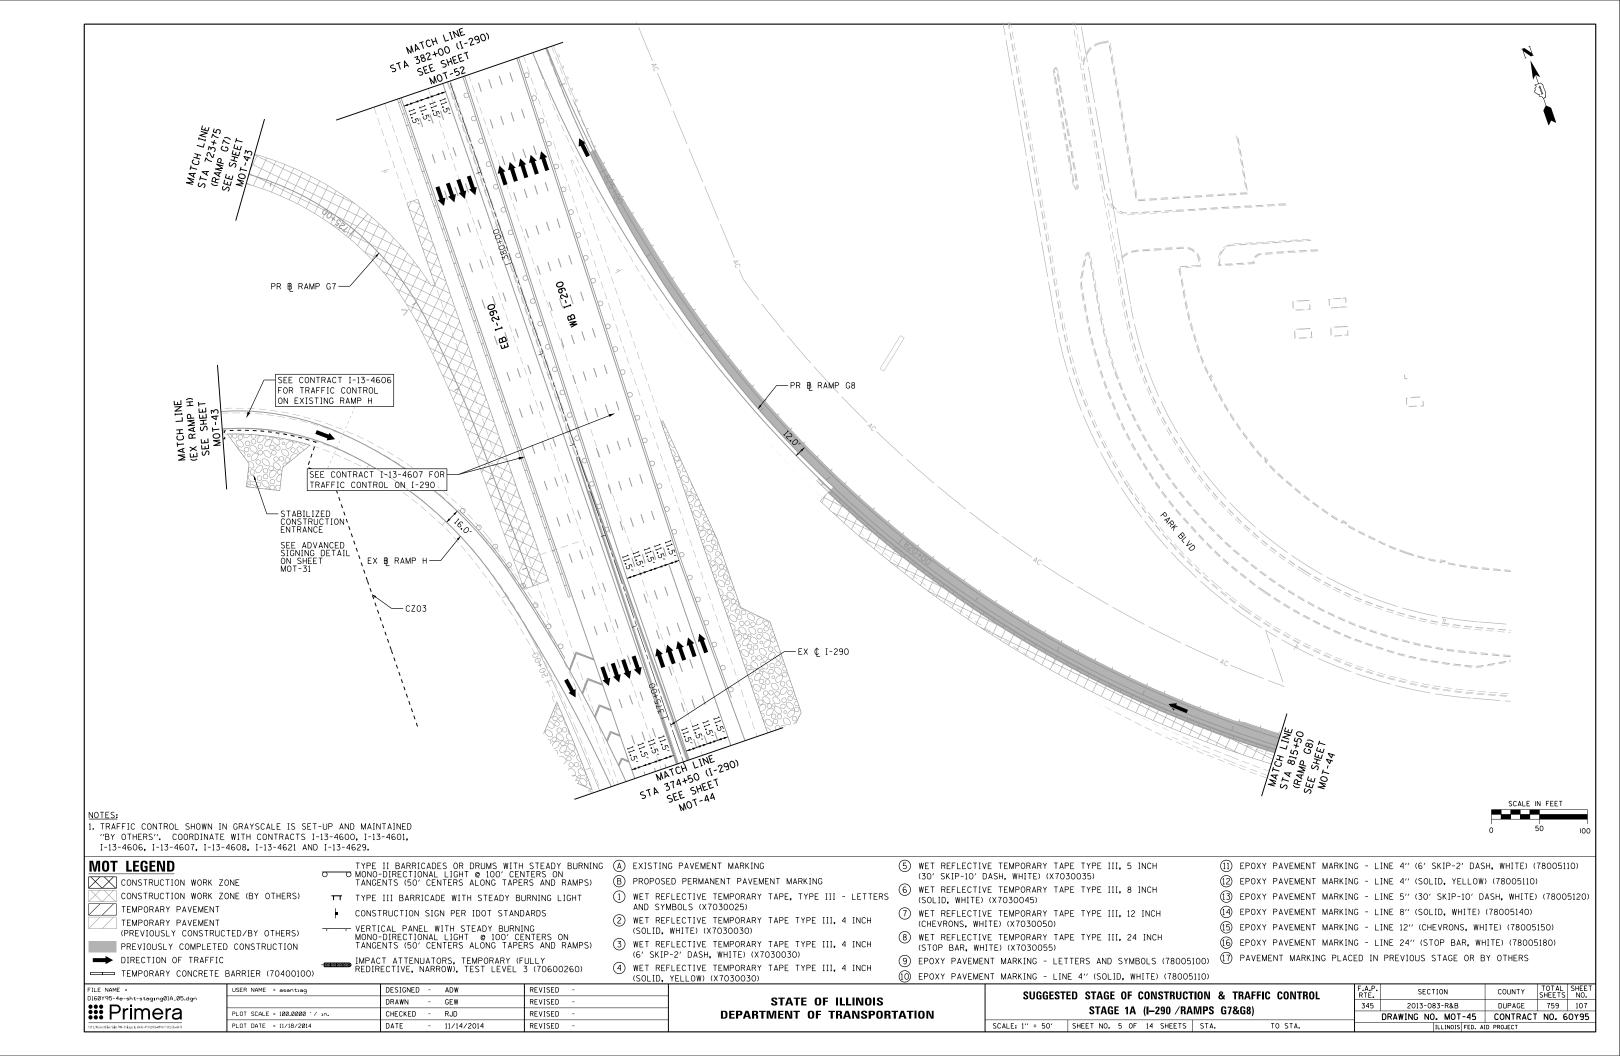

| -AC-                                                                                                                                                                                                                                                                                | RIGHT LANE<br>ENDS<br>1/2 MILE                                                                            | EXIT 11<br>Meacham Rd<br>Medinah Rd<br>To 53<br>Rohlwing Rd<br>Right 1/4 MILE<br>PANELS BY OTHERS<br>EMAIN<br>PR & WB FRO                                                                                                                                                                                                                          | SHEET INCL<br>INFORMAT                                                                                                         |                                                                                                                                                                                                  | HAAAAAAAAAAAAAAAAAAAAAAAAAAAAAAAAAAAAA                                                                                                                    |                                                                                                                                                                                                                                                                | PR & RAM                                                                                                                                                                         | GN PANEL<br>O REMAIN                                                                    |
|-------------------------------------------------------------------------------------------------------------------------------------------------------------------------------------------------------------------------------------------------------------------------------------|-----------------------------------------------------------------------------------------------------------|----------------------------------------------------------------------------------------------------------------------------------------------------------------------------------------------------------------------------------------------------------------------------------------------------------------------------------------------------|--------------------------------------------------------------------------------------------------------------------------------|--------------------------------------------------------------------------------------------------------------------------------------------------------------------------------------------------|-----------------------------------------------------------------------------------------------------------------------------------------------------------|----------------------------------------------------------------------------------------------------------------------------------------------------------------------------------------------------------------------------------------------------------------|----------------------------------------------------------------------------------------------------------------------------------------------------------------------------------|-----------------------------------------------------------------------------------------|
|                                                                                                                                                                                                                                                                                     |                                                                                                           |                                                                                                                                                                                                                                                                                                                                                    | ↓<br>↓ 565+00 ↓<br>↓ 565+00 ↓<br>↓ ↓                                                                                           | AC                                                                                                                                                                                               | +00<br>12.0'<br>12.0'<br>12.0'<br>12.0'<br>12.0'<br>12.0'<br>12.0'<br>12.0'<br>12.0'<br>12.0'<br>12.0'<br>12.0'<br>12.0'                                  |                                                                                                                                                                                                                                                                |                                                                                                                                                                                  | PR & RAMP<br>PROPOSE<br>BY OTHE                                                         |
|                                                                                                                                                                                                                                                                                     | <u>325+00</u>                                                                                             | 170+00                                                                                                                                                                                                                                                                                                                                             |                                                                                                                                |                                                                                                                                                                                                  |                                                                                                                                                           |                                                                                                                                                                                                                                                                |                                                                                                                                                                                  | 12.0'<br>12.0'<br>12.0'                                                                 |
| NOTES:<br>1. TRAFFIC CONTROL SHOWN IN<br>"BY OTHERS". COORDINATE                                                                                                                                                                                                                    | GRAYSCALE IS SET-UP AND MAI<br>WITH CONTRACTS I-13-4600, I-1<br>4608, I-13-4621 AND I-13-4629.            | NTAINED PROPOSED S                                                                                                                                                                                                                                                                                                                                 | AC A                                                                                       | d TO 355 TOLL                                                                                                                                                                                    | AC<br>EXIT ONLY<br>PROPOSED SIGN PANEL<br>BY OTHERS TO REMAIN                                                                                             | ROHLWING ROAD<br>FINAL LANE<br>CONFIGURATION                                                                                                                                                                                                                   |                                                                                                                                                                                  |                                                                                         |
| MOT LEGEND<br>CONSTRUCTION WORK ZC<br>CONSTRUCTION WORK ZC<br>CONSTRUCTION WORK ZC<br>TEMPORARY PAVEMENT<br>(PREVIOUSLY CONSTRUC)<br>PREVIOUSLY COMPLETED<br>DIRECTION OF TRAFFIC<br>TEMPORARY CONCRETE E<br>FILE NAME =<br>DIG0Y95-4e-sht-staging@ID.01.dgn<br><b>IIII Primera</b> | DNE (BY OTHERS)<br>TT TYPE<br>DNE (BY OTHERS)<br>TED/BY OTHERS)<br>CONSTRUCTION<br>DOCONSTRUCTION<br>TANG | II BARRICADES OR DRUMS<br>-DIRECTIONAL LIGHT © 100<br>ENTS (50' CENTERS ALONG<br>III BARRICADE WITH STEA<br>.TRUCTION SIGN PER IDOT<br>ICAL PANEL WITH STEADY<br>-DIRECTIONAL LIGHT © 10<br>ENTS (50' CENTERS ALONG<br>CT ATTENUATORS, TEMPORA<br>RECTIVE, NARROW), TEST LE<br>DESIGNED - ADW<br>DRAWN - GEW<br>CHECKED - RJD<br>DATE - 11/14/2014 | 2' CENTERS ON<br>TAPERS AND RAMPS) (E<br>DY BURNING LIGHT (1<br>STANDARDS<br>BURNING<br>DO' CENTERS ON<br>TAPERS AND RAMPS) (3 | AND SYMBOLS (X7030025)<br>) WET REFLECTIVE TEMPOR/<br>(SOLID, WHITE) (X7030030)<br>) WET REFLECTIVE TEMPOR/<br>(6' SKIP-2' DASH, WHITE)<br>) WET REFLECTIVE TEMPOR/<br>(SOLID, YELLOW) (X703003) | VEMENT MARKING<br>ARY TAPE, TYPE III - LETTERS<br>ARY TAPE TYPE III, 4 INCH<br>))<br>ARY TAPE TYPE III, 4 INCH<br>(X7030030)<br>ARY TAPE TYPE III, 4 INCH | <ul> <li>(30' SKIP-10' D</li> <li>(30' SKIP-10' D</li> <li>(SOLID, WHITE)</li> <li>(CHEVRONS, WHI</li> <li>(CHEVRONS, WHI</li> <li>(STOP BAR, WHI</li> <li>(STOP BAR, WHI</li> <li>(STOP BAR, WHI</li> <li>(STOP PAVEMEN</li> <li>(1) EPOXY PAVEMEN</li> </ul> | E TEMPORARY TAPE TYPE III,<br>TE) (X7030050)<br>E TEMPORARY TAPE TYPE III,<br>TE) (X7030055)<br>IT MARKING - LETTERS AND SY<br>IT MARKING - LINE 4" (SOLID,<br>SUGGESTED STAGE O | 8 INCH<br>12 INCH<br>24 INCH<br>(MBOLS (780)<br>(WHITE) (780)<br>F CONSTRU<br>1D (ELGIN |