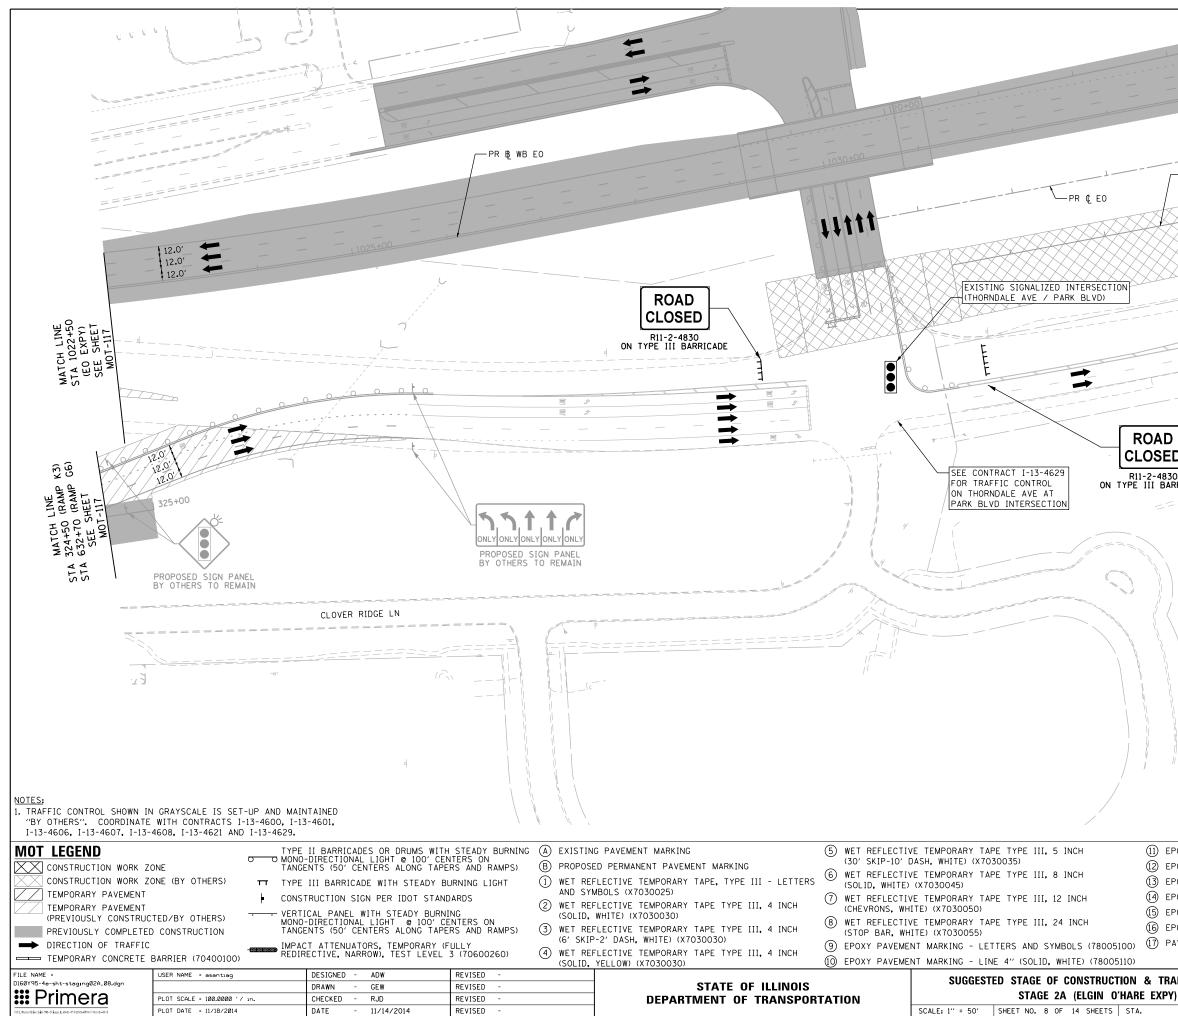

| -AC-                                                                                                                                                                                                                                                                                | RIGHT LANE<br>ENDS<br>1/2 MILE                                                                            | EXIT 11<br>Meacham Rd<br>Medinah Rd<br>To 53<br>Rohlwing Rd<br>Right 1/4 MILE<br>PANELS BY OTHERS<br>EMAIN<br>PR & WB FRO                                                                                                                                                                                                                          | SHEET INCL<br>INFORMAT                                                                                                         |                                                                                                                                                                                                  | HAAAAAAAAAAAAAAAAAAAAAAAAAAAAAAAAAAAAA                                                                                                                    |                                                                                                                                                                                                                                                                | PR & RAM                                                                                                                                                                         | GN PANEL<br>O REMAIN                                                                    |
|-------------------------------------------------------------------------------------------------------------------------------------------------------------------------------------------------------------------------------------------------------------------------------------|-----------------------------------------------------------------------------------------------------------|----------------------------------------------------------------------------------------------------------------------------------------------------------------------------------------------------------------------------------------------------------------------------------------------------------------------------------------------------|--------------------------------------------------------------------------------------------------------------------------------|--------------------------------------------------------------------------------------------------------------------------------------------------------------------------------------------------|-----------------------------------------------------------------------------------------------------------------------------------------------------------|----------------------------------------------------------------------------------------------------------------------------------------------------------------------------------------------------------------------------------------------------------------|----------------------------------------------------------------------------------------------------------------------------------------------------------------------------------|-----------------------------------------------------------------------------------------|
|                                                                                                                                                                                                                                                                                     |                                                                                                           |                                                                                                                                                                                                                                                                                                                                                    | ↓<br>↓ 565+00 ↓<br>↓ 565+00 ↓<br>↓ ↓                                                                                           | AC                                                                                                                                                                                               | +00<br>12.0'<br>12.0'<br>12.0'<br>12.0'<br>12.0'<br>12.0'<br>12.0'<br>12.0'<br>12.0'<br>12.0'<br>12.0'<br>12.0'<br>12.0'                                  |                                                                                                                                                                                                                                                                |                                                                                                                                                                                  | PR & RAMP<br>PROPOSE<br>BY OTHE                                                         |
|                                                                                                                                                                                                                                                                                     | <u>325+00</u>                                                                                             | 170+00                                                                                                                                                                                                                                                                                                                                             |                                                                                                                                |                                                                                                                                                                                                  |                                                                                                                                                           |                                                                                                                                                                                                                                                                |                                                                                                                                                                                  | 12.0'<br>12.0'<br>12.0'                                                                 |
| NOTES:<br>1. TRAFFIC CONTROL SHOWN IN<br>"BY OTHERS". COORDINATE                                                                                                                                                                                                                    | GRAYSCALE IS SET-UP AND MAI<br>WITH CONTRACTS I-13-4600, I-1<br>4608, I-13-4621 AND I-13-4629.            | NTAINED PROPOSED S                                                                                                                                                                                                                                                                                                                                 | AC A                                                                                       | d TO 355 TOLL                                                                                                                                                                                    | AC<br>EXIT ONLY<br>PROPOSED SIGN PANEL<br>BY OTHERS TO REMAIN                                                                                             | ROHLWING ROAD<br>FINAL LANE<br>CONFIGURATION                                                                                                                                                                                                                   |                                                                                                                                                                                  |                                                                                         |
| MOT LEGEND<br>CONSTRUCTION WORK ZC<br>CONSTRUCTION WORK ZC<br>CONSTRUCTION WORK ZC<br>TEMPORARY PAVEMENT<br>(PREVIOUSLY CONSTRUC)<br>PREVIOUSLY COMPLETED<br>DIRECTION OF TRAFFIC<br>TEMPORARY CONCRETE E<br>FILE NAME =<br>DIG0Y95-4e-sht-staging@ID.01.dgn<br><b>IIII Primera</b> | DNE (BY OTHERS)<br>TT TYPE<br>DNE (BY OTHERS)<br>TED/BY OTHERS)<br>CONSTRUCTION<br>DOCONSTRUCTION<br>TANG | II BARRICADES OR DRUMS<br>-DIRECTIONAL LIGHT © 100<br>ENTS (50' CENTERS ALONG<br>III BARRICADE WITH STEA<br>.TRUCTION SIGN PER IDOT<br>ICAL PANEL WITH STEADY<br>-DIRECTIONAL LIGHT © 10<br>ENTS (50' CENTERS ALONG<br>CT ATTENUATORS, TEMPORA<br>RECTIVE, NARROW), TEST LE<br>DESIGNED - ADW<br>DRAWN - GEW<br>CHECKED - RJD<br>DATE - 11/14/2014 | 2' CENTERS ON<br>TAPERS AND RAMPS) (E<br>DY BURNING LIGHT (1<br>STANDARDS<br>BURNING<br>DO' CENTERS ON<br>TAPERS AND RAMPS) (3 | AND SYMBOLS (X7030025)<br>) WET REFLECTIVE TEMPOR/<br>(SOLID, WHITE) (X7030030)<br>) WET REFLECTIVE TEMPOR/<br>(6' SKIP-2' DASH, WHITE)<br>) WET REFLECTIVE TEMPOR/<br>(SOLID, YELLOW) (X703003) | VEMENT MARKING<br>ARY TAPE, TYPE III - LETTERS<br>ARY TAPE TYPE III, 4 INCH<br>))<br>ARY TAPE TYPE III, 4 INCH<br>(X7030030)<br>ARY TAPE TYPE III, 4 INCH | <ul> <li>(30' SKIP-10' D</li> <li>(30' SKIP-10' D</li> <li>(SOLID, WHITE)</li> <li>(CHEVRONS, WHI</li> <li>(CHEVRONS, WHI</li> <li>(STOP BAR, WHI</li> <li>(STOP BAR, WHI</li> <li>(STOP BAR, WHI</li> <li>(STOP PAVEMEN</li> <li>(1) EPOXY PAVEMEN</li> </ul> | E TEMPORARY TAPE TYPE III,<br>TE) (X7030050)<br>E TEMPORARY TAPE TYPE III,<br>TE) (X7030055)<br>IT MARKING - LETTERS AND SY<br>IT MARKING - LINE 4" (SOLID,<br>SUGGESTED STAGE O | 8 INCH<br>12 INCH<br>24 INCH<br>(MBOLS (780)<br>(WHITE) (780)<br>F CONSTRU<br>1D (ELGIN |