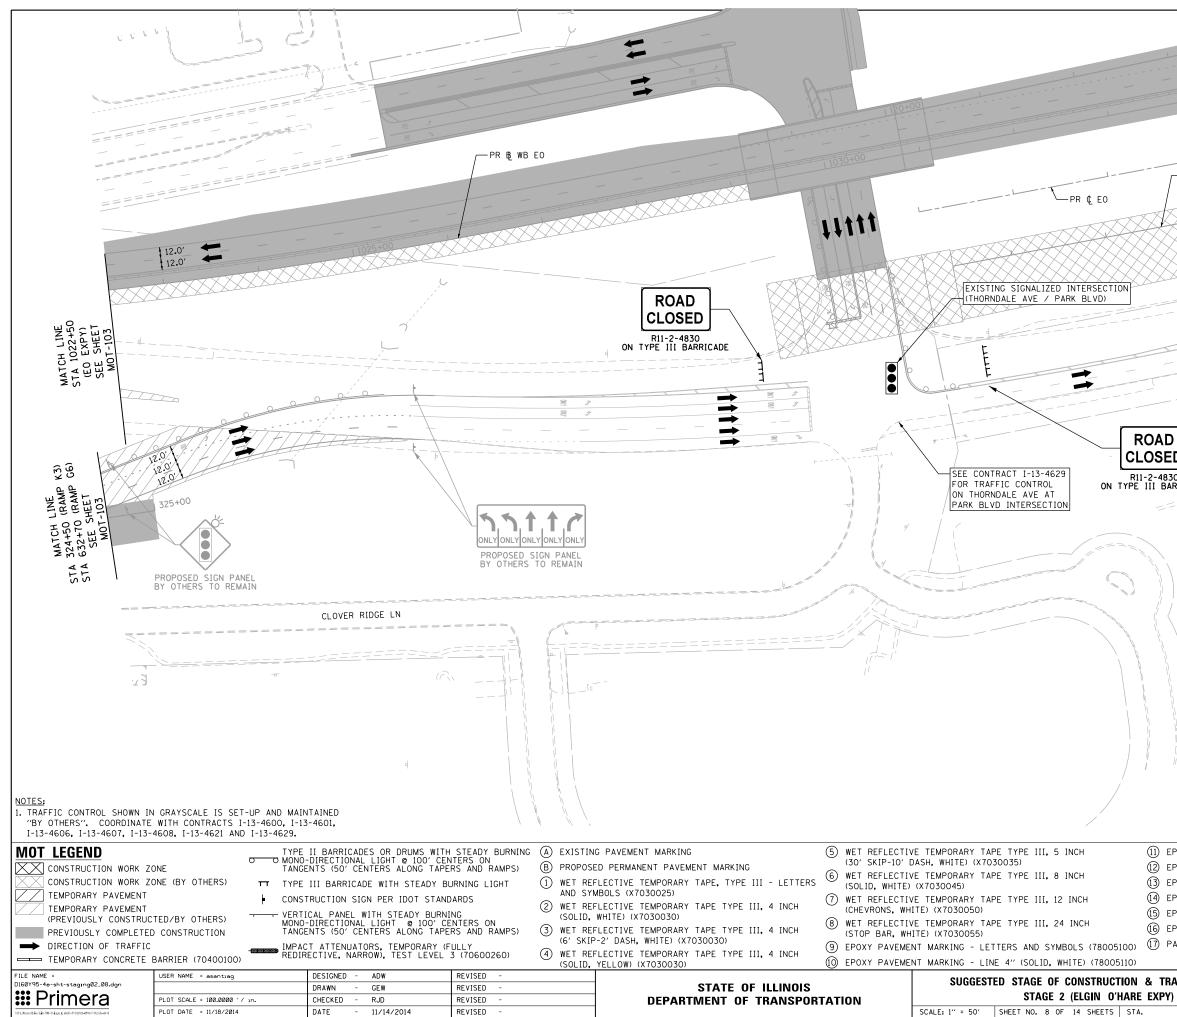

|                                                                                    |                       | 115100                  |                                                    |
|------------------------------------------------------------------------------------|-----------------------|-------------------------|----------------------------------------------------|
| 1                                                                                  |                       |                         | N                                                  |
|                                                                                    |                       | 35+00                   |                                                    |
|                                                                                    |                       |                         | < <u>[1)</u>                                       |
|                                                                                    | . 10                  | 35+00                   |                                                    |
|                                                                                    |                       |                         |                                                    |
| PR & EB EO                                                                         |                       | 38+00                   |                                                    |
|                                                                                    |                       | XXXXX                   |                                                    |
| TON                                                                                |                       |                         |                                                    |
|                                                                                    | _                     |                         |                                                    |
|                                                                                    |                       |                         | [<br>                                              |
|                                                                                    | - 7                   |                         |                                                    |
| <br>Бишили.                                                                        |                       |                         |                                                    |
| ROAD                                                                               |                       |                         |                                                    |
| CLOSED                                                                             |                       |                         |                                                    |
| R11-2-4830<br>TYPE III BARRICADE                                                   |                       |                         |                                                    |
| 11                                                                                 |                       |                         |                                                    |
|                                                                                    |                       |                         |                                                    |
|                                                                                    |                       |                         |                                                    |
|                                                                                    |                       |                         |                                                    |
|                                                                                    |                       |                         |                                                    |
|                                                                                    |                       |                         |                                                    |
|                                                                                    |                       |                         |                                                    |
|                                                                                    |                       |                         |                                                    |
|                                                                                    |                       |                         | /                                                  |
|                                                                                    |                       |                         | SCALE IN FEET                                      |
|                                                                                    |                       |                         |                                                    |
|                                                                                    | <u> </u>              |                         |                                                    |
| (1)       EPOXY PAVEMENT MARKIN         (2)       EPOXY PAVEMENT MARKIN            | G - L                 | INE 4" (SOLID, YELLOW   | (78005110)                                         |
| <ul> <li>(13) EPOXY PAVEMENT MARKIN</li> <li>(14) EPOXY PAVEMENT MARKIN</li> </ul> | G - L                 | INE 8" (SOLID, WHITE)   | (78005140)                                         |
| <ul><li>(5) EPOXY PAVEMENT MARKIN</li><li>(6) EPOXY PAVEMENT MARKIN</li></ul>      |                       |                         |                                                    |
| 05100) 1 PAVEMENT MARKING PLAC                                                     | ED IN                 | PREVIOUS STAGE OR B     | Y OTHERS                                           |
| CTION & TRAFFIC CONTROL                                                            | F.A.P.<br>RTE.<br>345 | SECTION<br>2013-083-R&B | COUNTY TOTAL SHEET<br>SHEETS NO.<br>DUPAGE 759 166 |
| D'HARE EXPY)                                                                       |                       | DRAWING NO. MOT 104     | CONTRACT NO. COYOE                                 |

DRAWING NO. MOT-104 CONTRACT NO. 60Y95

ILLINOIS FED. AID PROJECT

TO STA.

| D5100) (1) PAVEMENT MARKING PLACE<br>05110)<br>CTION & TRAFFIC CONTROL<br>O'HARE EXPY)                                                                                                                     | F.A.P.<br>RTE.<br>345      | PREVIOUS STAGE OR B<br>SECTION<br>2013-083-R&B<br>DRAWING NO MOT-118      | Y OTHERS                                             |
|------------------------------------------------------------------------------------------------------------------------------------------------------------------------------------------------------------|----------------------------|---------------------------------------------------------------------------|------------------------------------------------------|
| <ol> <li>EPOXY PAVEMENT MARKING</li> </ol> | G - L1<br>G - L1<br>G - L1 | INE 4" (SOLID, YELLOW<br>INE 5" (30' SKIP-10' D.<br>INE 8" (SOLID, WHITE) | ) (78005110)<br>ASH, WHITE) (78005120)<br>(78005140) |
|                                                                                                                                                                                                            |                            |                                                                           | SCALE IN FEET                                        |
|                                                                                                                                                                                                            |                            |                                                                           |                                                      |
| ROAD<br>CLOSED<br>RII-2-4830<br>TYPE III BARRICADE                                                                                                                                                         |                            |                                                                           |                                                      |
|                                                                                                                                                                                                            |                            |                                                                           |                                                      |
| TION                                                                                                                                                                                                       |                            |                                                                           |                                                      |
| PR BEBEO                                                                                                                                                                                                   |                            | <u>35+00</u>                                                              |                                                      |
|                                                                                                                                                                                                            | 110                        | 35+00                                                                     | X                                                    |
|                                                                                                                                                                                                            |                            |                                                                           |                                                      |