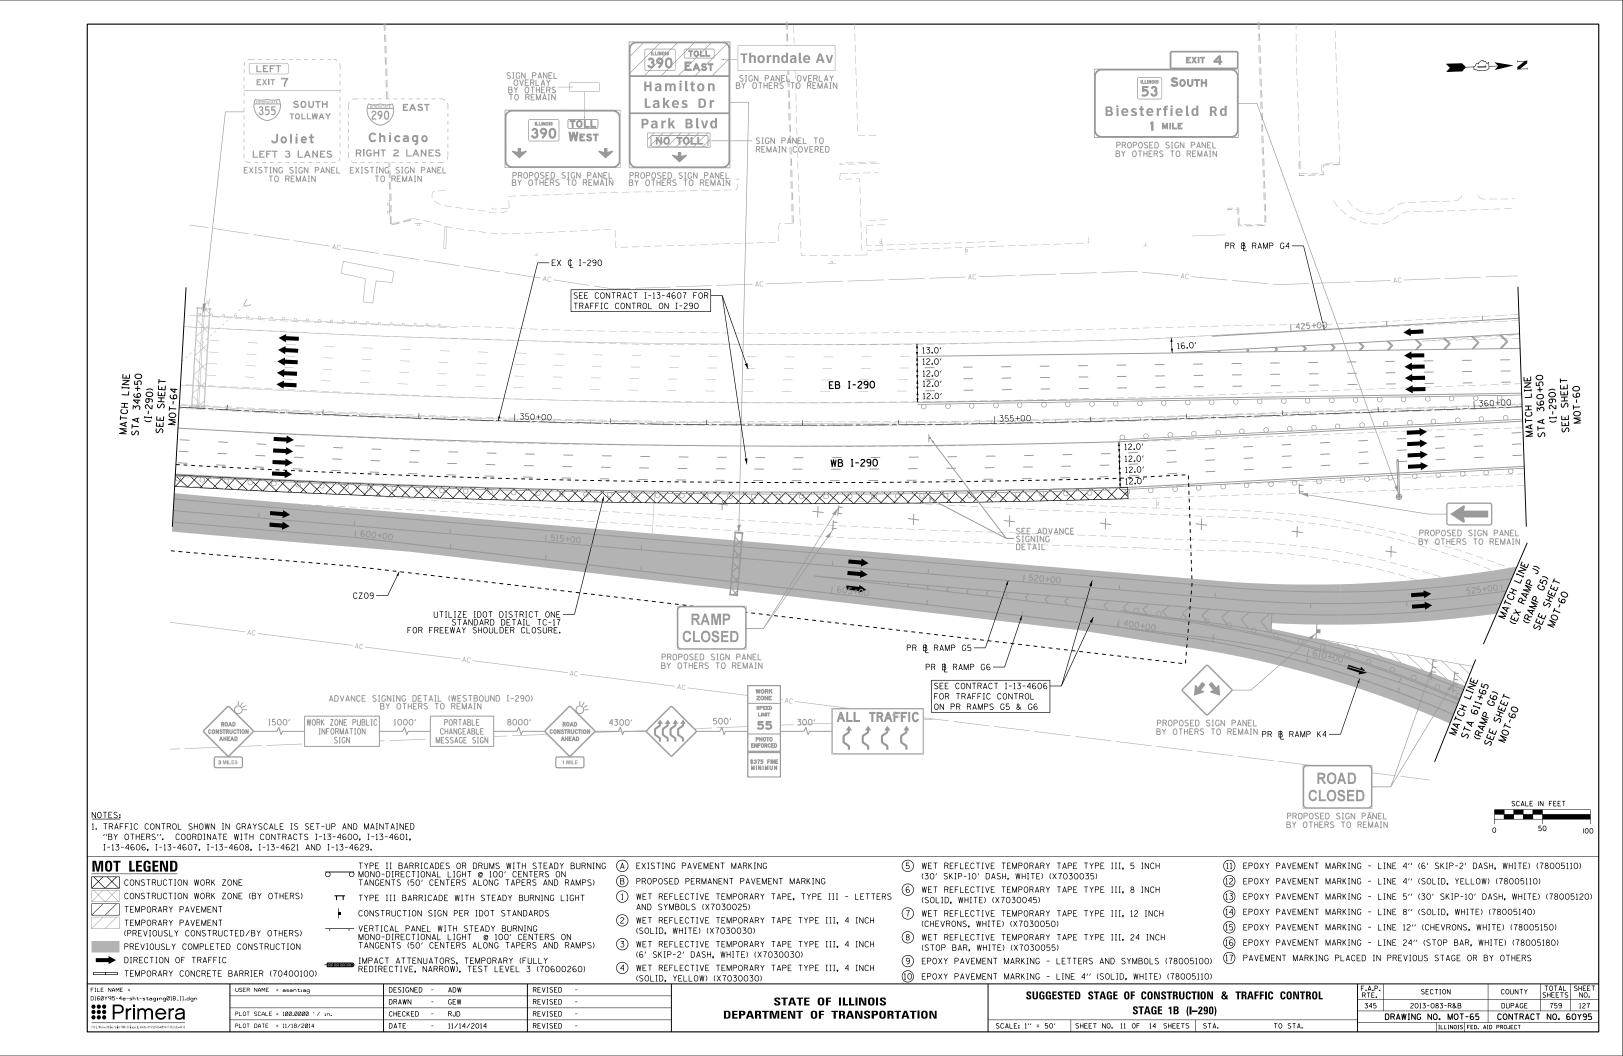

| TION & TRAFFIC CONTROL |              |         | F.A.P.<br>RTE. | SECTION            | COUNTY     | TOTAL<br>SHEETS | SHEET<br>NO. |
|------------------------|--------------|---------|----------------|--------------------|------------|-----------------|--------------|
|                        |              |         | 345            | 2013-083-R&B       | DUPAGE     | 759             | 110          |
| U                      | D'HARE EXPY) |         |                | DRAWING NO. MOT-48 | CONTRACT   | NO. 6           | 0Y95         |
|                        | STA.         | TO STA. |                | ILLINOIS FED. A    | ID PROJECT |                 |              |