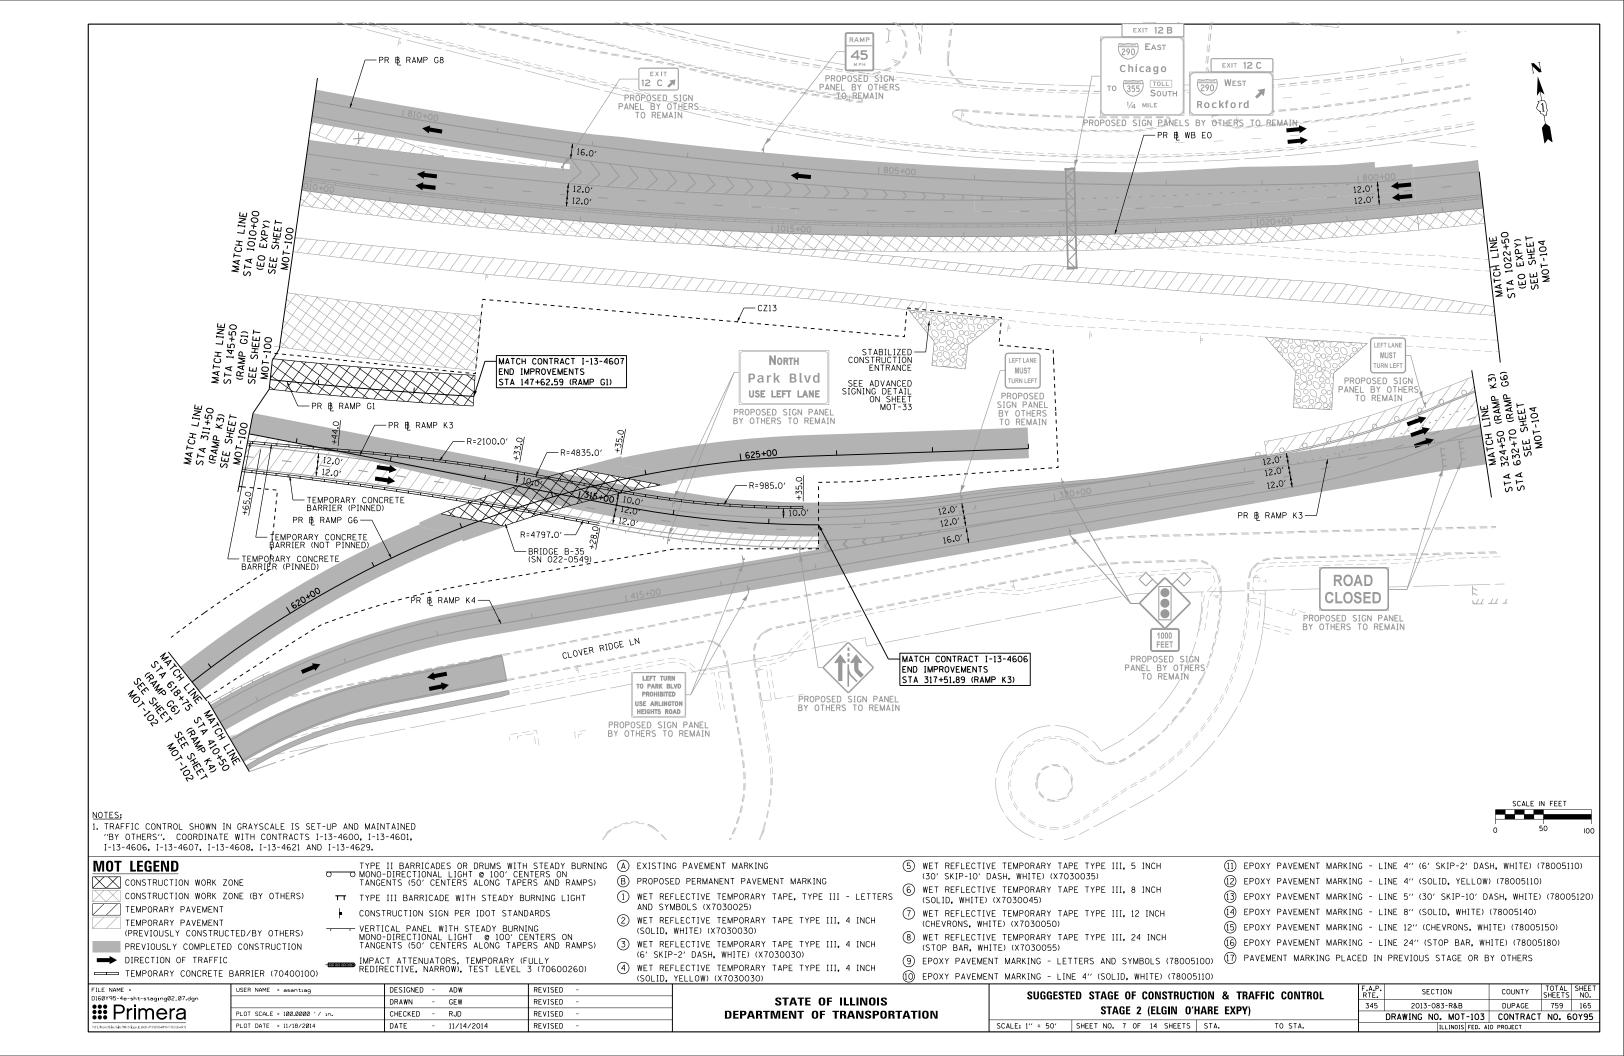

|                                                                                    |                       | 115100                  |                                                    |
|------------------------------------------------------------------------------------|-----------------------|-------------------------|----------------------------------------------------|
| 1                                                                                  |                       |                         | N                                                  |
|                                                                                    |                       | 35+00                   |                                                    |
|                                                                                    |                       |                         | < <u>[1)</u>                                       |
|                                                                                    | . 10                  | 35+00                   |                                                    |
|                                                                                    |                       |                         |                                                    |
| PR & EB EO                                                                         |                       | 38+00                   |                                                    |
|                                                                                    |                       | XXXXX                   |                                                    |
| TON                                                                                |                       |                         |                                                    |
|                                                                                    | _                     |                         |                                                    |
|                                                                                    |                       |                         | [<br>                                              |
|                                                                                    | - 7                   |                         |                                                    |
| <br>Бишили.                                                                        |                       |                         |                                                    |
| ROAD                                                                               |                       |                         |                                                    |
| CLOSED                                                                             |                       |                         |                                                    |
| R11-2-4830<br>TYPE III BARRICADE                                                   |                       |                         |                                                    |
| 11                                                                                 |                       |                         |                                                    |
|                                                                                    |                       |                         |                                                    |
|                                                                                    |                       |                         |                                                    |
|                                                                                    |                       |                         |                                                    |
|                                                                                    |                       |                         |                                                    |
|                                                                                    |                       |                         |                                                    |
|                                                                                    |                       |                         |                                                    |
|                                                                                    |                       |                         |                                                    |
|                                                                                    |                       |                         | /                                                  |
|                                                                                    |                       |                         | SCALE IN FEET                                      |
|                                                                                    |                       |                         |                                                    |
|                                                                                    | <u> </u>              |                         |                                                    |
| (1)       EPOXY PAVEMENT MARKIN         (2)       EPOXY PAVEMENT MARKIN            | G - L                 | INE 4" (SOLID, YELLOW   | (78005110)                                         |
| <ul> <li>(13) EPOXY PAVEMENT MARKIN</li> <li>(14) EPOXY PAVEMENT MARKIN</li> </ul> | G - L                 | INE 8" (SOLID, WHITE)   | (78005140)                                         |
| <ul><li>(5) EPOXY PAVEMENT MARKIN</li><li>(6) EPOXY PAVEMENT MARKIN</li></ul>      |                       |                         |                                                    |
| 05100) 1 PAVEMENT MARKING PLAC                                                     | ED IN                 | PREVIOUS STAGE OR B     | Y OTHERS                                           |
| CTION & TRAFFIC CONTROL                                                            | F.A.P.<br>RTE.<br>345 | SECTION<br>2013-083-R&B | COUNTY TOTAL SHEET<br>SHEETS NO.<br>DUPAGE 759 166 |
| D'HARE EXPY)                                                                       |                       | DRAWING NO. MOT 104     | CONTRACT NO. COYOE                                 |