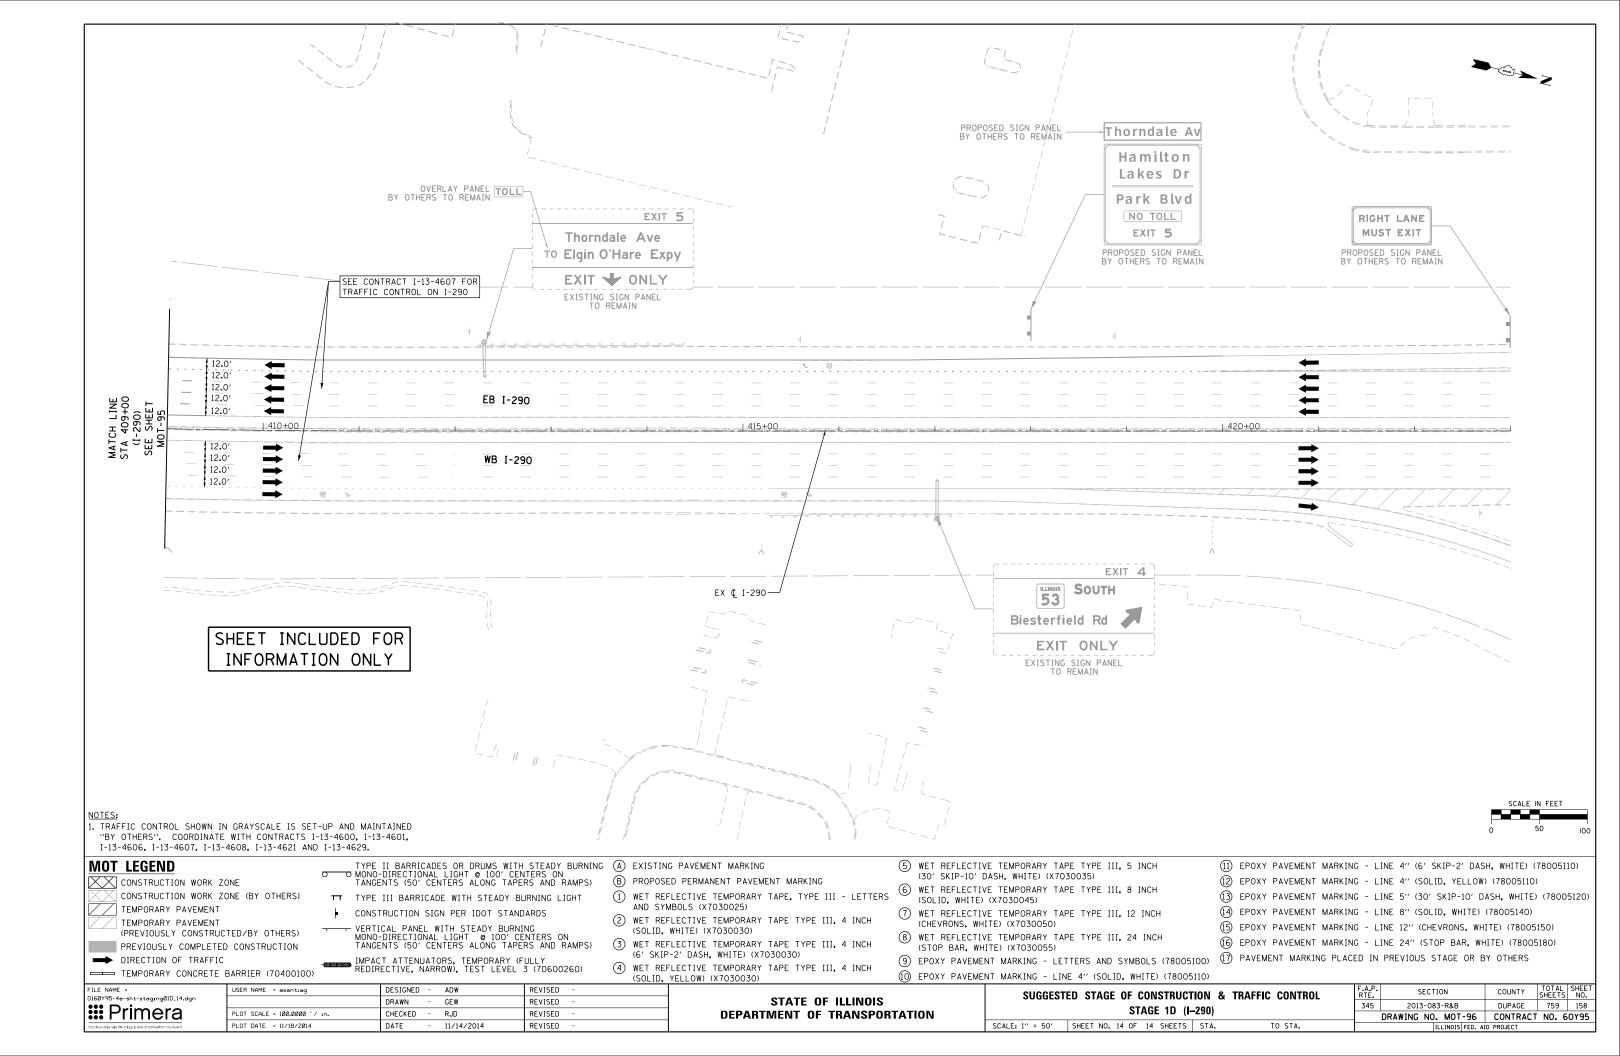

| , I           | IUN Q INAFFIC V | LUNINUL | NIC.       |         |          |          |           | SHEET. | 5 110. |
|---------------|-----------------|---------|------------|---------|----------|----------|-----------|--------|--------|
| C1            | I,G2,G5,&G7)    |         | 345        | 2013-08 | 83-R&B   |          | DUPAGE    | 759    | 161    |
| u1,u2,u3,&u7) |                 |         | DRAWING NO | . мот   | -99      | CONTRACT | NO.       | 60Y95  |        |
| ;             | STA. TC         | STA.    |            |         | ILLINOIS | FED. AI  | D PROJECT |        |        |
|               |                 |         |            |         |          |          |           |        |        |