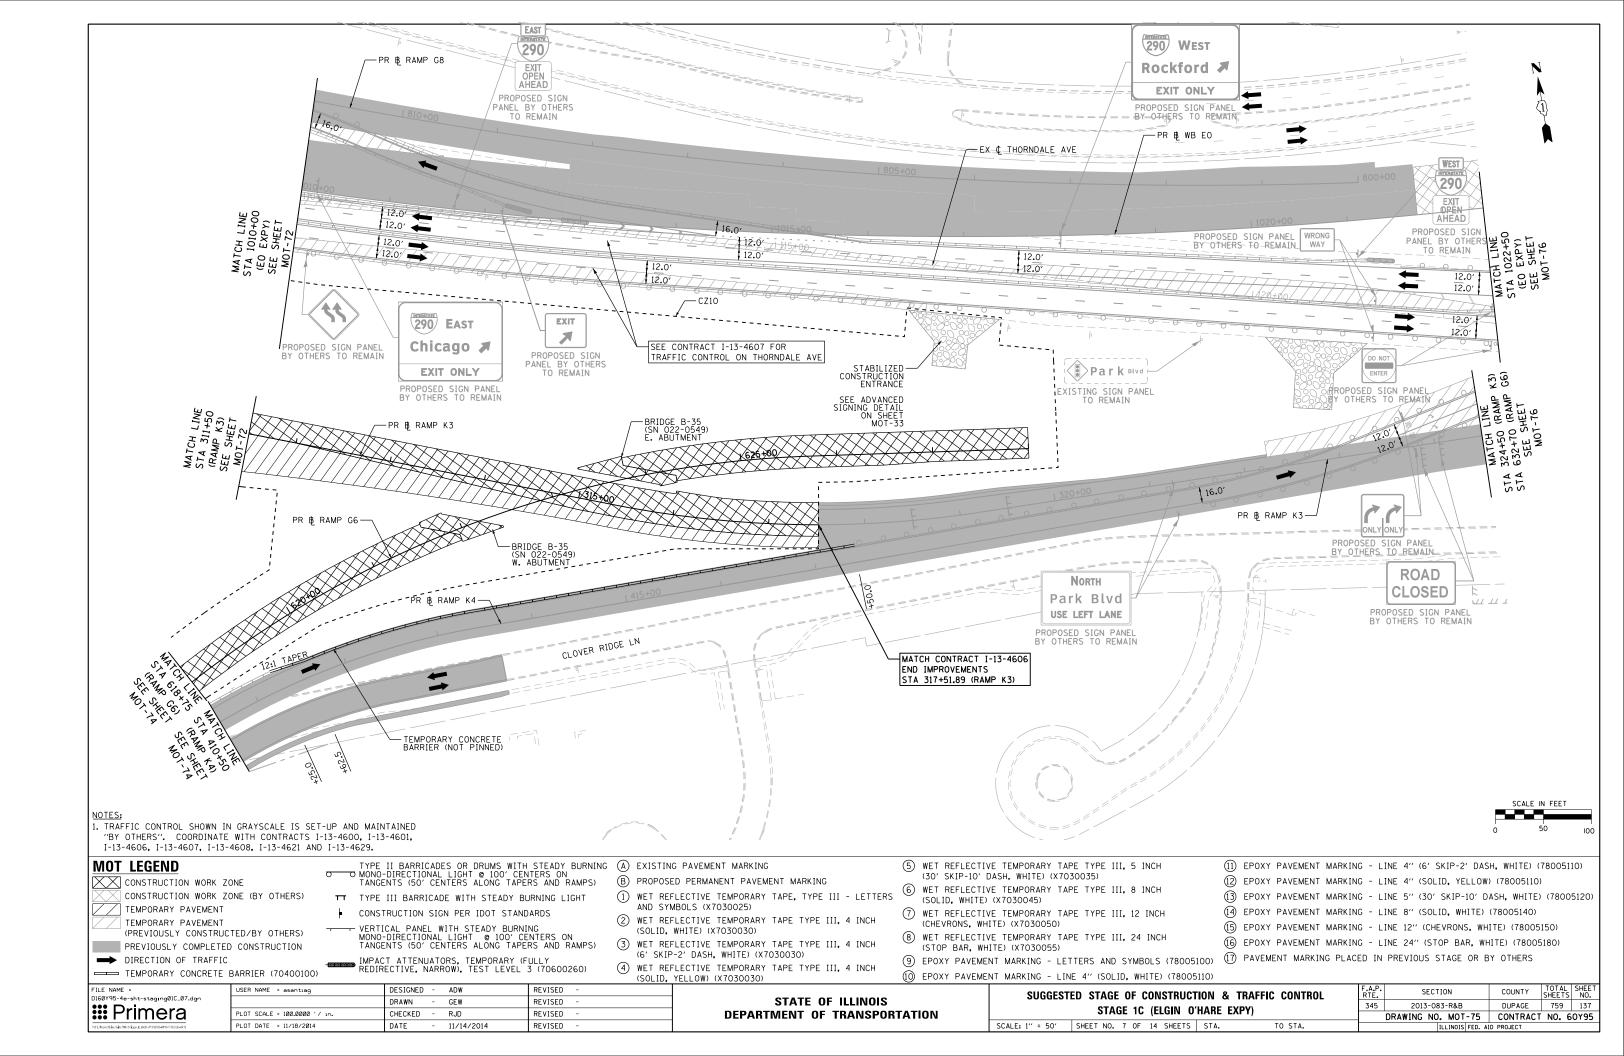

| TION & TRAFFIC CONTROL<br>D'Hare Expy) |     | F.A.P.<br>RTE.                         | SECTION                   | COUNTY | TOTAL<br>SHEETS | SHEET<br>NO. |  |  |
|----------------------------------------|-----|----------------------------------------|---------------------------|--------|-----------------|--------------|--|--|
|                                        |     | 345                                    | 2013-083-R&B              | DUPAGE | 759             | 138          |  |  |
|                                        |     | DRAWING NO. MOT-76   CONTRACT NO. 60YS |                           |        |                 |              |  |  |
| S                                      | TA. | TO STA.                                | ILLINOIS FED. AID PROJECT |        |                 |              |  |  |