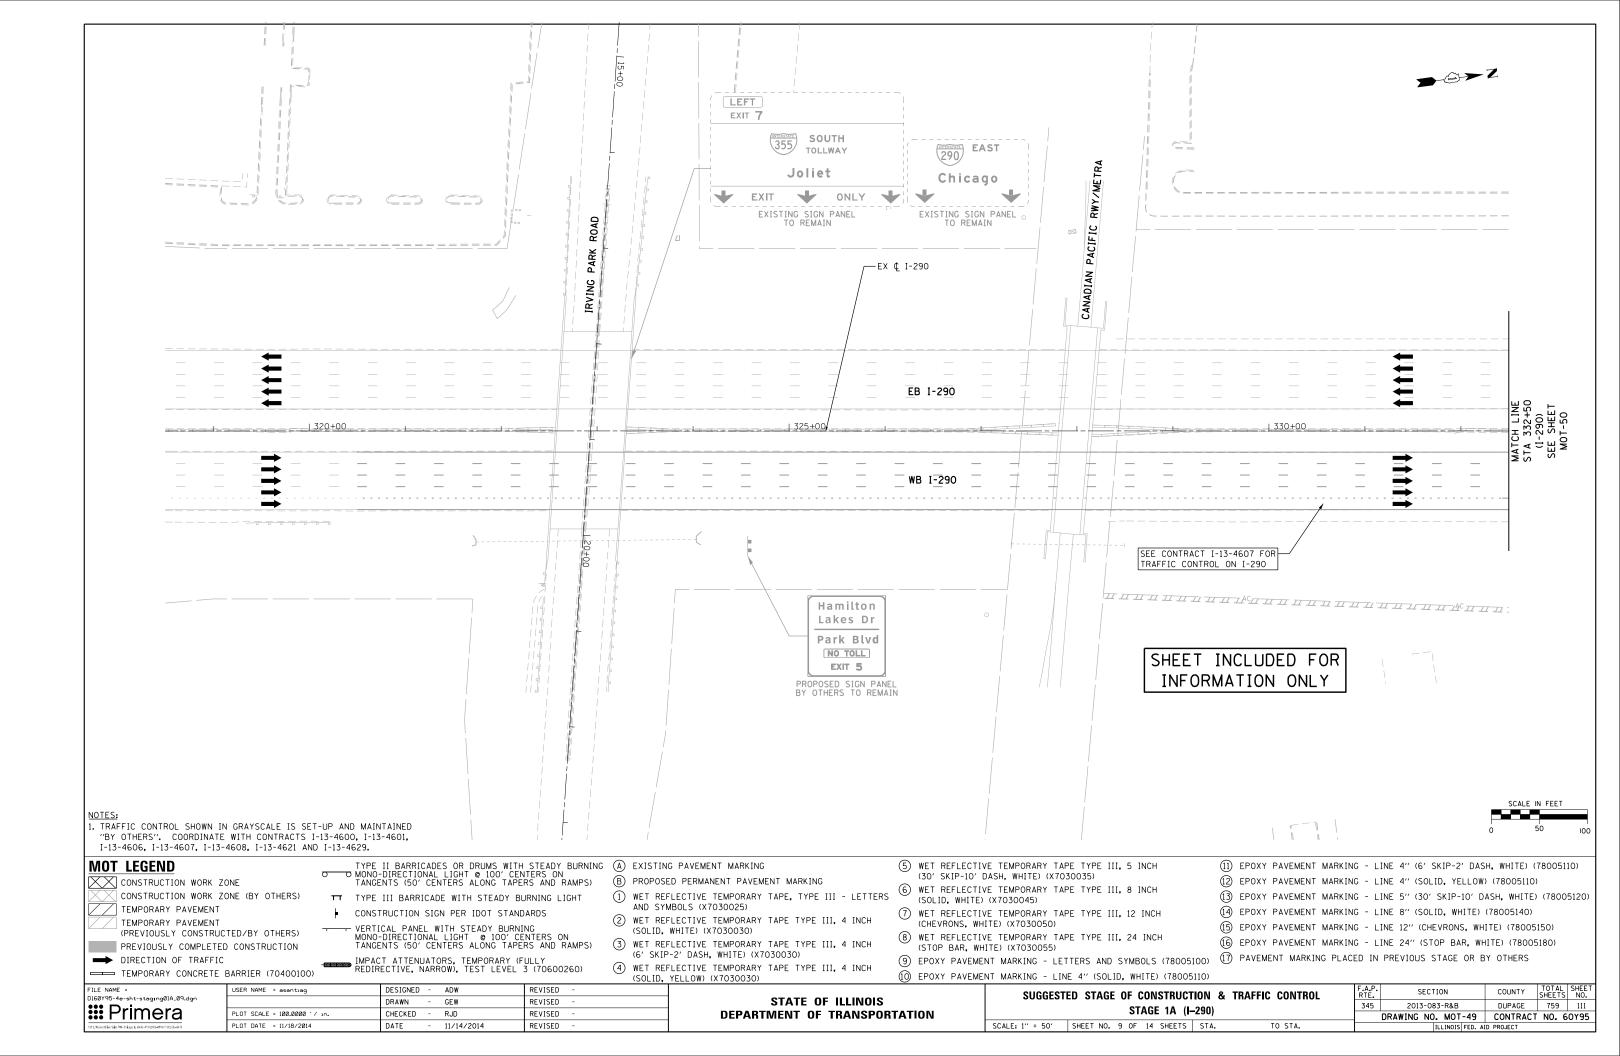

| -AC-                                                                                                                                                                                                                                                                                | RIGHT LANE<br>ENDS<br>1/2 MILE                                                                            | EXIT 11<br>Meacham Rd<br>Medinah Rd<br>To 53<br>Rohlwing Rd<br>Right 1/4 MILE<br>PANELS BY OTHERS<br>EMAIN<br>PR & WB FRO                                                                                                                                                                                                                          | SHEET INCL<br>INFORMAT                                                                                                         |                                                                                                                                                                                                  | HAAAAAAAAAAAAAAAAAAAAAAAAAAAAAAAAAAAAA                                                                                                                    |                                                                                                                                                                                                                                                                | PR & RAM                                                                                                                                                                         | GN PANEL<br>O REMAIN                                                                    |
|-------------------------------------------------------------------------------------------------------------------------------------------------------------------------------------------------------------------------------------------------------------------------------------|-----------------------------------------------------------------------------------------------------------|----------------------------------------------------------------------------------------------------------------------------------------------------------------------------------------------------------------------------------------------------------------------------------------------------------------------------------------------------|--------------------------------------------------------------------------------------------------------------------------------|--------------------------------------------------------------------------------------------------------------------------------------------------------------------------------------------------|-----------------------------------------------------------------------------------------------------------------------------------------------------------|----------------------------------------------------------------------------------------------------------------------------------------------------------------------------------------------------------------------------------------------------------------|----------------------------------------------------------------------------------------------------------------------------------------------------------------------------------|-----------------------------------------------------------------------------------------|
|                                                                                                                                                                                                                                                                                     |                                                                                                           |                                                                                                                                                                                                                                                                                                                                                    | ↓<br>↓ 565+00 ↓<br>↓ 565+00 ↓<br>↓ ↓                                                                                           | AC                                                                                                                                                                                               | +00<br>12.0'<br>12.0'<br>12.0'<br>12.0'<br>12.0'<br>12.0'<br>12.0'<br>12.0'<br>12.0'<br>12.0'<br>12.0'<br>12.0'<br>12.0'                                  |                                                                                                                                                                                                                                                                |                                                                                                                                                                                  | PR & RAMP<br>PROPOSE<br>BY OTHE                                                         |
|                                                                                                                                                                                                                                                                                     | <u>325+00</u>                                                                                             | 170+00                                                                                                                                                                                                                                                                                                                                             |                                                                                                                                |                                                                                                                                                                                                  |                                                                                                                                                           |                                                                                                                                                                                                                                                                |                                                                                                                                                                                  | 12.0'<br>12.0'<br>12.0'                                                                 |
| NOTES:<br>1. TRAFFIC CONTROL SHOWN IN<br>"BY OTHERS". COORDINATE                                                                                                                                                                                                                    | GRAYSCALE IS SET-UP AND MAI<br>WITH CONTRACTS I-13-4600, I-1<br>4608, I-13-4621 AND I-13-4629.            | NTAINED PROPOSED S                                                                                                                                                                                                                                                                                                                                 | AC A                                                                                       | d TO 355 TOLL                                                                                                                                                                                    | AC<br>EXIT ONLY<br>PROPOSED SIGN PANEL<br>BY OTHERS TO REMAIN                                                                                             | ROHLWING ROAD<br>FINAL LANE<br>CONFIGURATION                                                                                                                                                                                                                   |                                                                                                                                                                                  |                                                                                         |
| MOT LEGEND<br>CONSTRUCTION WORK ZC<br>CONSTRUCTION WORK ZC<br>CONSTRUCTION WORK ZC<br>TEMPORARY PAVEMENT<br>(PREVIOUSLY CONSTRUC)<br>PREVIOUSLY COMPLETED<br>DIRECTION OF TRAFFIC<br>TEMPORARY CONCRETE E<br>FILE NAME =<br>DIG0Y95-4e-sht-staging@ID.01.dgn<br><b>IIII Primera</b> | DNE (BY OTHERS)<br>TT TYPE<br>DNE (BY OTHERS)<br>TED/BY OTHERS)<br>CONSTRUCTION<br>DOCONSTRUCTION<br>TANG | II BARRICADES OR DRUMS<br>-DIRECTIONAL LIGHT © 100<br>ENTS (50' CENTERS ALONG<br>III BARRICADE WITH STEA<br>.TRUCTION SIGN PER IDOT<br>ICAL PANEL WITH STEADY<br>-DIRECTIONAL LIGHT © 10<br>ENTS (50' CENTERS ALONG<br>CT ATTENUATORS, TEMPORA<br>RECTIVE, NARROW), TEST LE<br>DESIGNED - ADW<br>DRAWN - GEW<br>CHECKED - RJD<br>DATE - 11/14/2014 | 2' CENTERS ON<br>TAPERS AND RAMPS) (E<br>DY BURNING LIGHT (1<br>STANDARDS<br>BURNING<br>DO' CENTERS ON<br>TAPERS AND RAMPS) (3 | AND SYMBOLS (X7030025)<br>) WET REFLECTIVE TEMPOR/<br>(SOLID, WHITE) (X7030030)<br>) WET REFLECTIVE TEMPOR/<br>(6' SKIP-2' DASH, WHITE)<br>) WET REFLECTIVE TEMPOR/<br>(SOLID, YELLOW) (X703003) | VEMENT MARKING<br>ARY TAPE, TYPE III - LETTERS<br>ARY TAPE TYPE III, 4 INCH<br>))<br>ARY TAPE TYPE III, 4 INCH<br>(X7030030)<br>ARY TAPE TYPE III, 4 INCH | <ul> <li>(30' SKIP-10' D</li> <li>(30' SKIP-10' D</li> <li>(SOLID, WHITE)</li> <li>(CHEVRONS, WHI</li> <li>(CHEVRONS, WHI</li> <li>(STOP BAR, WHI</li> <li>(STOP BAR, WHI</li> <li>(STOP BAR, WHI</li> <li>(STOP PAVEMEN</li> <li>(1) EPOXY PAVEMEN</li> </ul> | E TEMPORARY TAPE TYPE III,<br>TE) (X7030050)<br>E TEMPORARY TAPE TYPE III,<br>TE) (X7030055)<br>IT MARKING - LETTERS AND SY<br>IT MARKING - LINE 4" (SOLID,<br>SUGGESTED STAGE O | 8 INCH<br>12 INCH<br>24 INCH<br>(MBOLS (780)<br>(WHITE) (780)<br>F CONSTRU<br>1D (ELGIN |