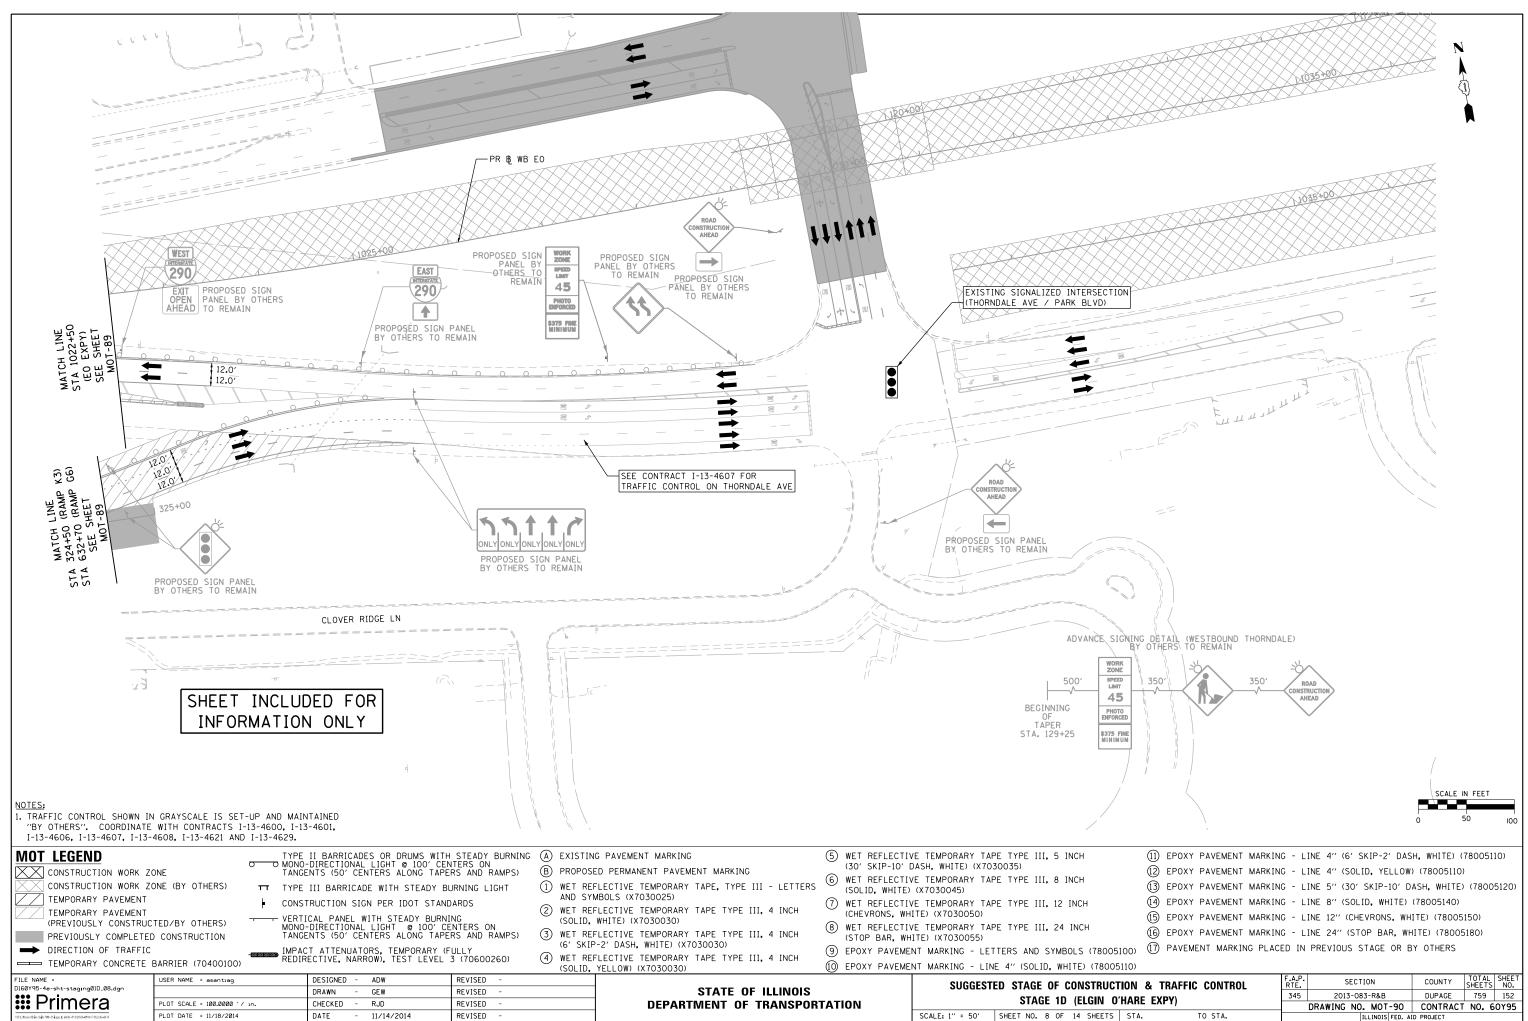

| 51 | 1 | 0) |  |
|----|---|----|--|

| CTION & TRAFFIC CONTROL |      |         | F.A.P.<br>RTE.            | SECTION  | COUNTY | TOTAL<br>SHEETS | SHEET<br>NO. |  |
|-------------------------|------|---------|---------------------------|----------|--------|-----------------|--------------|--|
| O'HARE EXPY)            |      | 345     | 2013-083-R&B              | DUPAGE   | 759    | 152             |              |  |
|                         |      |         | DRAWING NO. MOT-90        | CONTRACT | NO. 6  | 0Y95            |              |  |
| 5                       | STA. | TO STA. | ILLINOIS FED. AID PROJECT |          |        |                 |              |  |