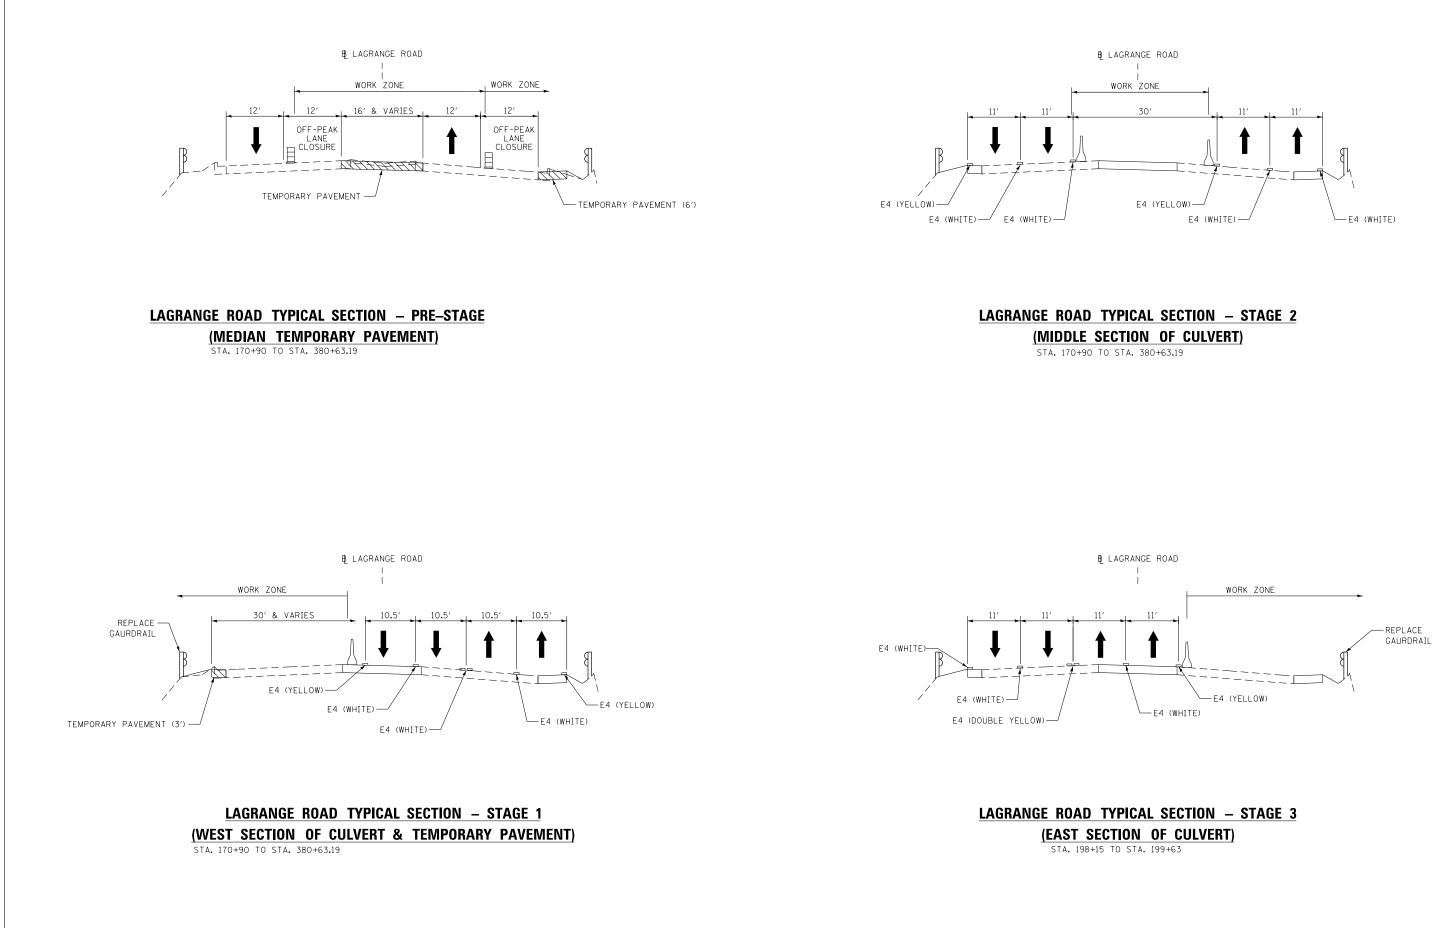

| FILE NAME =           | USER NAME = Anthony_Plutz    | DESIGNED - YSK  | REVISED - |                              | SUGGEST  | ED STAGE | с <u>о</u> с ( | רסאופד | тристи  |
|-----------------------|------------------------------|-----------------|-----------|------------------------------|----------|----------|----------------|--------|---------|
| D160W07-SHT-MOT01.dgn |                              | DRAWN - YSK     | REVISED - | STATE OF ILLINOIS            | 30002311 | ED STAGE |                |        |         |
|                       | PLOT SCALE = 20.0000 ' / in. | CHECKED         | REVISED - | DEPARTMENT OF TRANSPORTATION |          |          | 11             | PICAL  | L SECTI |
| SHT_PLAN              | PLOT DATE = 1/7/2013         | DATE - 01/02/13 | REVISED - |                              | SCALE:   | SHEET    | 1 OF           | 5      | SHEETS  |

100 S. WACKER DR. SUITE 500 CHICAGO IL 60606 FAX (312)-939-4000 FAX (312)-939-4000 SHT\_PLAN

| OF CONSTRUCTION AND TRAFFIC CONTROL | F.A.P<br>RTE. | SECTION          | COUNTY             | TOTAL<br>SHEETS | SHEET<br>NO. |
|-------------------------------------|---------------|------------------|--------------------|-----------------|--------------|
| TYPICAL SECTIONS                    |               | 2012-0881        | СООК               | 152             | 21           |
|                                     |               | MT-01            | CONTRACT NO. 60W09 |                 |              |
| 1 OF 5 SHEETS STA. TO STA.          |               | ILLINOIS FED. AI | D PROJECT          |                 |              |