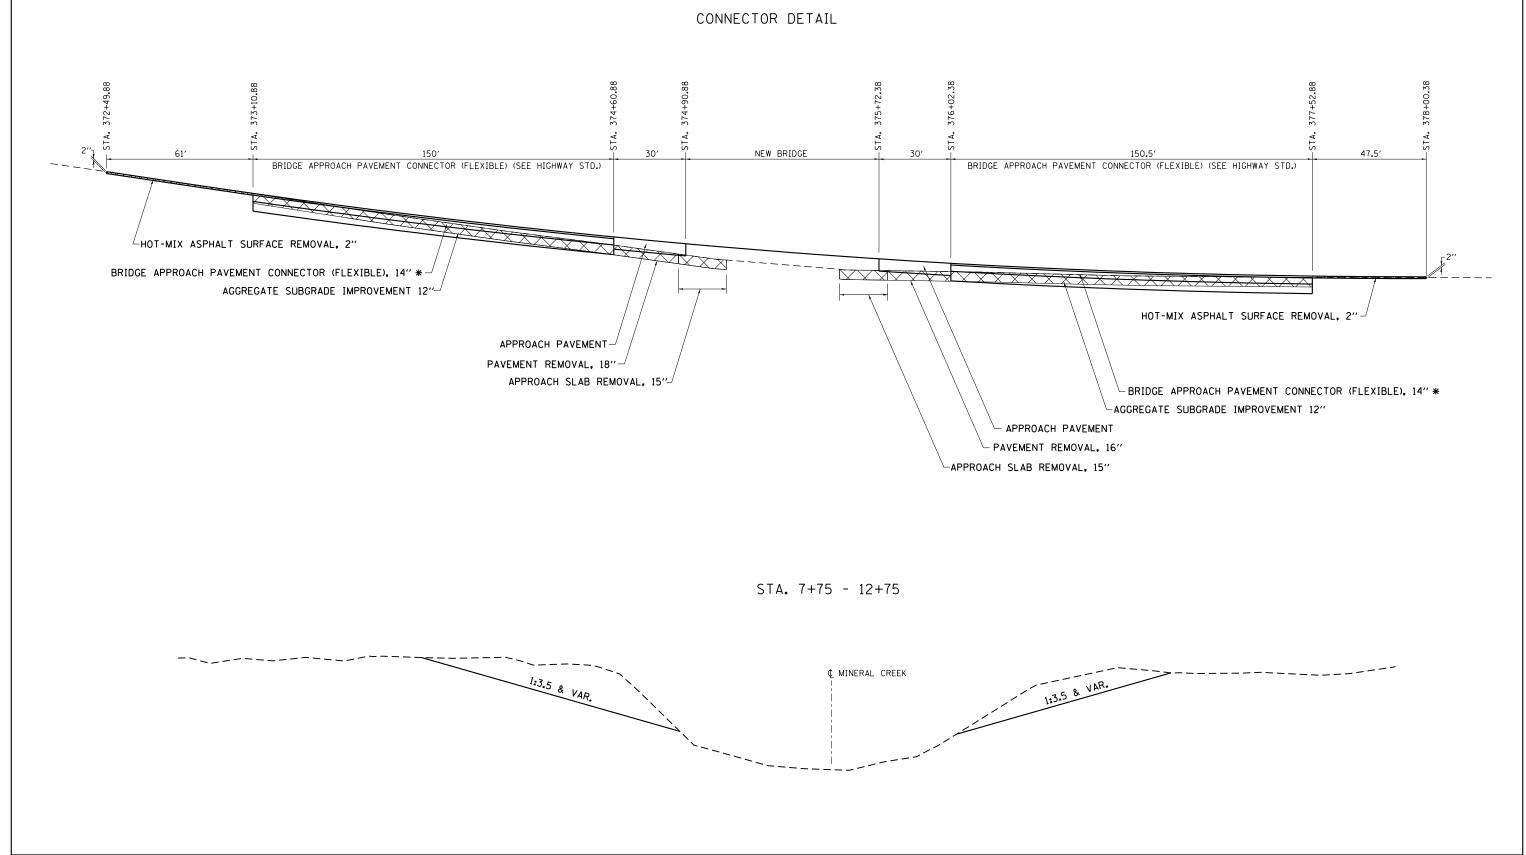

## TYPICAL SECTIONS



| FILE NAME =                                                  | USER NAME = hogensonjd               | DESIGNED - | REVISED - |
|--------------------------------------------------------------|--------------------------------------|------------|-----------|
| C:\pw_work\pwidot\cushmanbw\dØ169166\D2088Ø9-sht-typical.dgn |                                      | DRAWN -    | REVISED - |
|                                                              | PLOT SCALE = 100.0000 '/ in.         | CHECKED -  | REVISED - |
|                                                              | PLOT DATE = Wed Oct 24 11:13:35 2012 | DATE -     | REVISED - |

| STATE OF ILLINOIS |                |  |  |  |  |  |
|-------------------|----------------|--|--|--|--|--|
| DEPARTMENT OF     | TRANSPORTATION |  |  |