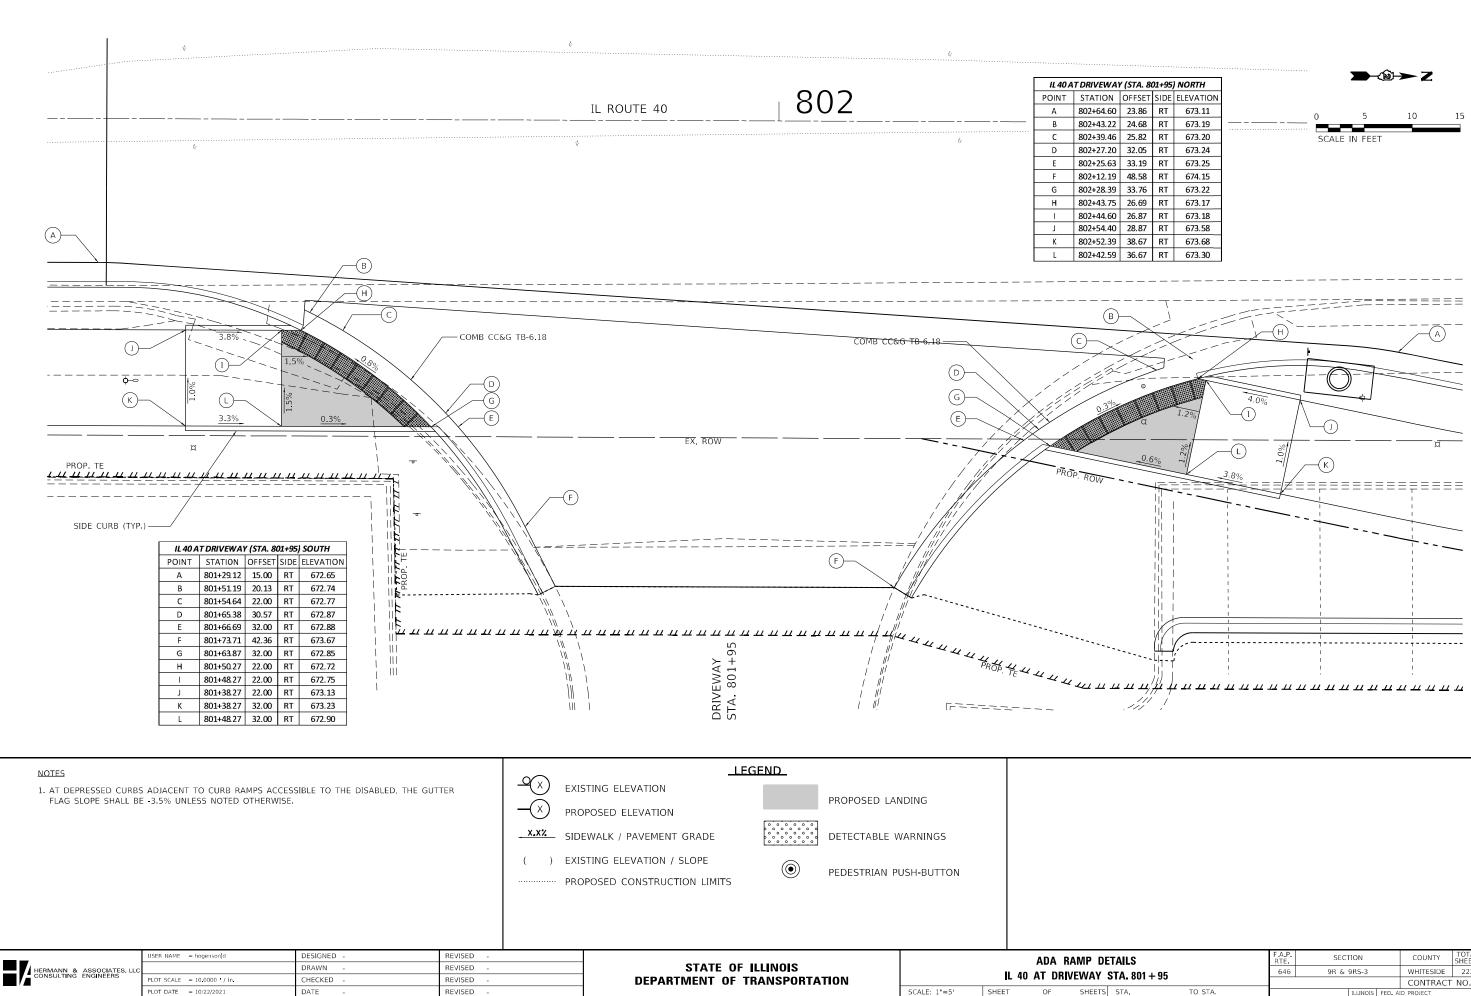

## \_HIGHWAY STANDARDS\_

| 1                | COVERSHEET                                                                          | 000001-08              | STANDARD SYMBOLS, ABBREVIATIONS AND PA      |
|------------------|-------------------------------------------------------------------------------------|------------------------|---------------------------------------------|
| 2                | INDEX / HIGHWAY STANDARDS                                                           | 001001-02              | AREAS OF REINFORCEMENT BARS                 |
| 3 - 16           | SUMMARY OF QUANTITIES                                                               | 001006                 | DECIMAL OF AN INCH AND A FOOT               |
| 17               | GENERAL NOTES                                                                       | 280001-07              | TEMPORARY EROSION CONTROL SYSTEMS           |
| 18 - 26          | TYPICAL SECTIONS                                                                    | 420001-10              | PAVEMENT JOINTS                             |
|                  | SCHEDULE OF QUANTITIES                                                              | 420101-07              | 24' (7.2m) JOINTED PCC PAVEMENT             |
| 39               | PAVEMENT SCHEDULE                                                                   | 420111-04              | PCC PAVEMENT ROUNDOUTS                      |
| 40               | ENTRANCE SCHEDULE                                                                   | 420701-03              | PAVEMENT WELDED WIRE REINFORMCEMENT         |
| 41               | EARTHWORK SCHEDULE                                                                  | 424001-11              | PERPENDICULAR CURB RAMPS FOR SIDEWAL        |
| 42               | SIGNING SCHEDULE                                                                    | 424006-05              | DIAGONAL CURB RAMPS FOR SIDEWALKS           |
|                  | HORIZONTAL & VERTICAL CONTROL                                                       | 424011-04              | CORNER PARALLEL CURB RAMPS FOR SIDEW        |
|                  | PLAN & PROFILE                                                                      | 424016-05              | MID-BLOCK CURB RAMPS FOR SIDEWALKS          |
|                  | DRAINAGE PLANS                                                                      | 424021-06              | DEPRESSED CORNER FOR SIDEWALKS              |
|                  | REMOVAL DETAILS                                                                     | 424026-03              | ENTRANCE/ALLEY PEDESTRIAN CROSSINGS         |
|                  | PAVEMENT ELEVATION DETAILS                                                          | 5420001-06             | CONCRETE END SECTIONS FOR PIPE CULVER       |
|                  | 9 ADA RAMP DETAILS                                                                  | 542411                 | SLOPED METAL END SECTIONS FOR PIPE CUL      |
| 110              | DETOUR MAP                                                                          | 542416                 | SLOPED METAL END SECTIONS FOR PIPE ARC      |
|                  | STAGING DETAILS                                                                     | 601001-05              | PIPE UNDERDRAINS                            |
|                  | PAVEMENT MARKING & SIGN DETAILS                                                     | 602016-02              | CATCH BASIN TYPE D                          |
|                  | ) TRAFFIC SIGNAL PLANS                                                              | 602401-07              | PRECAST MANHOLE TYPE A 4' (1.22 mm) DIAME   |
|                  | EROSION CONTROL DETAILS                                                             | 602402-03              | PRECAST MANHOLE TYPE A 5' (1.52 mm) DIAME   |
|                  | BORING LOGS                                                                         | 602402-03              | PRECAST MANHOLE TYPE A 6' (1.83 mm) DIAME   |
| 160 - 158<br>160 | VANE DRAIN DETAIL                                                                   | 604001-05              | FRAME AND LIDS TYPE 1                       |
|                  | 3 GABION BASKET AND CULVERT DETAIL                                                  | 606001-03              | CONCRETE CURB TYPE B AND COMBINATION C      |
|                  | CATCH BASIN OR INLETS TO BE ADJUSTED OR RECONSTRUCTED (D.S. 17.4)                   |                        | DELINEATORS                                 |
| 69               |                                                                                     | 635001-02<br>667101-02 |                                             |
|                  | HOT-MIX ASPHALT SHOULDER (D.S. 22.4)                                                |                        | PERMANENT SURVEY MARKERS                    |
|                  | SIDEWALK AND DRIVEWAY PAVEMENTPAY AREAS (D.S. 35.4)                                 | 701006-05              | OFF-ROAD OPERATIONS, 2L, 2W, 15 FT TO 24 IN |
| 70               | DELINEATOR AND POST ORIENTATION (D.S. 37.4)                                         | 701301-04              | LANE CLOSURE, 2L, 2W SHORT TIME OPERATION   |
| 70               | LAND SECTION & REFERENCE MARKERS (D.S. 63.4)                                        | 701311-03              | LANE CLOSURE, 2L, 2W MOVING OPERATIONS      |
|                  | INLETS, SPECIAL, NO. 3 (D.S. 79.4)                                                  | 701501-06              | URBAN LANE CLOSURE, 2L, 2W UNDIVIDED        |
|                  | INLETS, SPECIAL, NO. 5 (D.S 79.4b)                                                  | 701502-09              | URBAN LANE CLOSURE, 2L, 2W WITH BIDIRECT    |
|                  | INLETS, SPECIAL, NO. 8 (D.S 79.4e)                                                  | 701701-10              | URBAN LANE CLOSURE, 2L, 2W MULTILANE INT    |
| 71               | NOSE TYPE FOR INLET TOP SLAB (D.S. 79.4f)                                           | 701801-06              | SIDEWALK, CORNER OR CROSSWALK CLOSUF        |
|                  | INLETS, SPECIAL, NO 3,4,5,6 REINFORCEMENT DETAIL (D.S 79.4g)                        | 701901-08              | TRAFFIC CONTROL DEVICES                     |
|                  | INLETS, SPECIAL, NO 7 & 8 REINFORCEMENT DETAIL (D.S 79.4h)                          | 720001-01              | SIGN PANEL MOUNTING DETAILS                 |
|                  | DRAIN FOR AGGREGTE BASES IN URBAN AREAS (D.S. 88.4)                                 | 72006-04               | SIGN PANEL ERECTION DETAILS                 |
| 172              | INLETS, SPECIAL (D.S. 10.2)                                                         | 720011-01              | METAL POST FOR SIGNS, MARKERS AND DELIN     |
|                  | FRAME AND GRATE FOR INLETS, SPECIAL (D.S. 13.2)                                     | 720016-04              | MAST ARM MOUNTED STREET NAME SIGNS          |
| 173              | FRAME AND GRATE FOR INLETS, SPECIAL (D.S. 13.2d)                                    | 728001-01              | TELESCOPING STEEL SIGN SUPPORT              |
|                  | PERMANENT SURVEY MARKERS, TYPE II (D.S. 66.2)                                       | 729001-01              | APPLICATIONS OF TYPES A & B METAL POSTS     |
| 174              | TRAFFIC CONTROL AND PROTECTION AT TURN BAYS (TO REMAIN OPEN TO TRAFFIC) (D.S. 94.2) | 731001-01              | BASE FOR TELESCOPING STEEL SIGN SUPPOR      |
| 175              | PC CONCRETE ISLANDS AND MEDIANS ACCESSIBLE TO THE DISABLED (D.S. 4.1)               | 780001-05              | TYPICAL PAVEMENT MARKINGS                   |
| 176              | HOT-MIX ASPHALT APPROACHES AND MAILBOX RETURNS (D.S. 20.1)                          | 781001-04              | TYPICAL APPLICATIONS RAISED REFLECTIVE F    |
| 177              | ENTRACE APPROACHES - URBAN AREA (D.S. 25.1)                                         | 805001-01              | ELECTRIC SERVICE INSTALLATION DETAILS       |
| 178              | SEWER AND WATER MAIN CROSSINGS (D.S. 32.1)                                          | 814001-03              | HANDHOLES                                   |
| 179 - 182        | 2 WORK ZONE SIGN DETAILS (D.S. 34.1)                                                | 814006-03              | DOUBLE HANDHOLES                            |
| 183              | TRAFFIC CONTROL FOR ROAD CLOSURE (40.1)                                             | 857001-01              | STANDARD PHASE DESIGNATION DIAGRAMS A       |
| 84 - 186         | TYPICAL PAVEMENT MARKINGS (41.1)                                                    | 873001-02              | TRAFFIC SIGNAL GROUNDING & BONDING          |
|                  | 2 CROSS SECTIONS                                                                    | 876001-04              | PEDESTRIAN PUSH BUTTON POST                 |
|                  |                                                                                     | 877001-08              | STEEL MAST ARM ASSEMBLY & POLE 16' THRC     |
|                  |                                                                                     | 878001-11              | CONCRETE FOUNDATION DETAILS                 |
|                  |                                                                                     | 000000.04              |                                             |