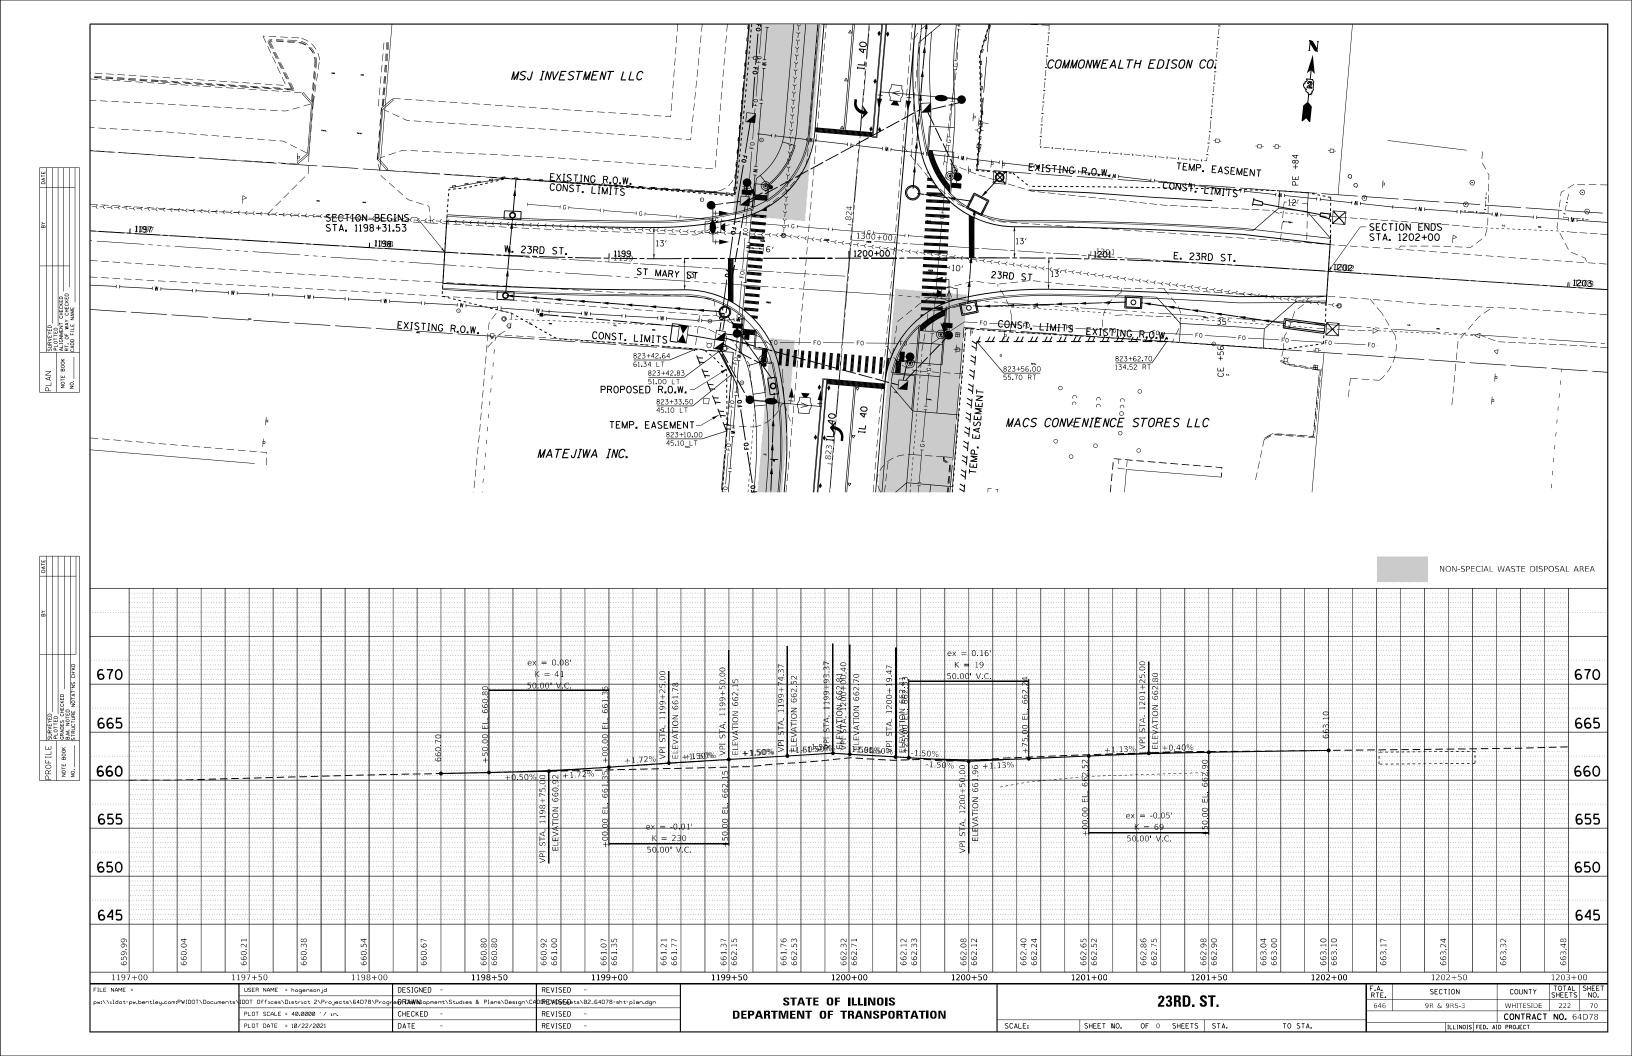

 $\bigcirc$ 

 $\bigcirc$ 

Ο

 $\bigcirc$ 

\_INDEX OF SHEETS\_

## \_HIGHWAY STANDARDS\_

| 1                | COVERSHEET                                                                          | 000001-08              | STANDARD SYMBOLS, ABBREVIATIONS AND PA      |
|------------------|-------------------------------------------------------------------------------------|------------------------|---------------------------------------------|
| 2                | INDEX / HIGHWAY STANDARDS                                                           | 001001-02              | AREAS OF REINFORCEMENT BARS                 |
| 3 - 16           | SUMMARY OF QUANTITIES                                                               | 001006                 | DECIMAL OF AN INCH AND A FOOT               |
| 17               | GENERAL NOTES                                                                       | 280001-07              | TEMPORARY EROSION CONTROL SYSTEMS           |
| 18 - 26          | TYPICAL SECTIONS                                                                    | 420001-10              | PAVEMENT JOINTS                             |
|                  | SCHEDULE OF QUANTITIES                                                              | 420101-07              | 24' (7.2m) JOINTED PCC PAVEMENT             |
| 39               | PAVEMENT SCHEDULE                                                                   | 420111-04              | PCC PAVEMENT ROUNDOUTS                      |
| 40               | ENTRANCE SCHEDULE                                                                   | 420701-03              | PAVEMENT WELDED WIRE REINFORMCEMENT         |
| 41               | EARTHWORK SCHEDULE                                                                  | 424001-11              | PERPENDICULAR CURB RAMPS FOR SIDEWAL        |
| 42               | SIGNING SCHEDULE                                                                    | 424006-05              | DIAGONAL CURB RAMPS FOR SIDEWALKS           |
|                  | HORIZONTAL & VERTICAL CONTROL                                                       | 424011-04              | CORNER PARALLEL CURB RAMPS FOR SIDEW        |
|                  | PLAN & PROFILE                                                                      | 424016-05              | MID-BLOCK CURB RAMPS FOR SIDEWALKS          |
|                  | DRAINAGE PLANS                                                                      | 424021-06              | DEPRESSED CORNER FOR SIDEWALKS              |
|                  | REMOVAL DETAILS                                                                     | 424026-03              | ENTRANCE/ALLEY PEDESTRIAN CROSSINGS         |
|                  | PAVEMENT ELEVATION DETAILS                                                          | 5420001-06             | CONCRETE END SECTIONS FOR PIPE CULVER       |
|                  | 9 ADA RAMP DETAILS                                                                  | 542411                 | SLOPED METAL END SECTIONS FOR PIPE CUL      |
| 110              | DETOUR MAP                                                                          | 542416                 | SLOPED METAL END SECTIONS FOR PIPE ARC      |
|                  | STAGING DETAILS                                                                     | 601001-05              | PIPE UNDERDRAINS                            |
|                  | PAVEMENT MARKING & SIGN DETAILS                                                     | 602016-02              | CATCH BASIN TYPE D                          |
|                  | ) TRAFFIC SIGNAL PLANS                                                              | 602401-07              | PRECAST MANHOLE TYPE A 4' (1.22 mm) DIAME   |
|                  | EROSION CONTROL DETAILS                                                             | 602402-03              | PRECAST MANHOLE TYPE A 5' (1.52 mm) DIAME   |
|                  | BORING LOGS                                                                         | 602402-03              | PRECAST MANHOLE TYPE A 6' (1.83 mm) DIAME   |
| 160 - 158<br>160 | VANE DRAIN DETAIL                                                                   | 604001-05              | FRAME AND LIDS TYPE 1                       |
|                  | 3 GABION BASKET AND CULVERT DETAIL                                                  | 606001-03              | CONCRETE CURB TYPE B AND COMBINATION C      |
|                  | CATCH BASIN OR INLETS TO BE ADJUSTED OR RECONSTRUCTED (D.S. 17.4)                   |                        | DELINEATORS                                 |
| 69               |                                                                                     | 635001-02<br>667101-02 |                                             |
|                  | HOT-MIX ASPHALT SHOULDER (D.S. 22.4)                                                |                        | PERMANENT SURVEY MARKERS                    |
|                  | SIDEWALK AND DRIVEWAY PAVEMENTPAY AREAS (D.S. 35.4)                                 | 701006-05              | OFF-ROAD OPERATIONS, 2L, 2W, 15 FT TO 24 IN |
| 70               | DELINEATOR AND POST ORIENTATION (D.S. 37.4)                                         | 701301-04              | LANE CLOSURE, 2L, 2W SHORT TIME OPERATION   |
| 70               | LAND SECTION & REFERENCE MARKERS (D.S. 63.4)                                        | 701311-03              | LANE CLOSURE, 2L, 2W MOVING OPERATIONS      |
|                  | INLETS, SPECIAL, NO. 3 (D.S. 79.4)                                                  | 701501-06              | URBAN LANE CLOSURE, 2L, 2W UNDIVIDED        |
|                  | INLETS, SPECIAL, NO. 5 (D.S 79.4b)                                                  | 701502-09              | URBAN LANE CLOSURE, 2L, 2W WITH BIDIRECT    |
|                  | INLETS, SPECIAL, NO. 8 (D.S 79.4e)                                                  | 701701-10              | URBAN LANE CLOSURE, 2L, 2W MULTILANE INT    |
| 71               | NOSE TYPE FOR INLET TOP SLAB (D.S. 79.4f)                                           | 701801-06              | SIDEWALK, CORNER OR CROSSWALK CLOSUF        |
|                  | INLETS, SPECIAL, NO 3,4,5,6 REINFORCEMENT DETAIL (D.S 79.4g)                        | 701901-08              | TRAFFIC CONTROL DEVICES                     |
|                  | INLETS, SPECIAL, NO 7 & 8 REINFORCEMENT DETAIL (D.S 79.4h)                          | 720001-01              | SIGN PANEL MOUNTING DETAILS                 |
|                  | DRAIN FOR AGGREGTE BASES IN URBAN AREAS (D.S. 88.4)                                 | 72006-04               | SIGN PANEL ERECTION DETAILS                 |
| 172              | INLETS, SPECIAL (D.S. 10.2)                                                         | 720011-01              | METAL POST FOR SIGNS, MARKERS AND DELIN     |
|                  | FRAME AND GRATE FOR INLETS, SPECIAL (D.S. 13.2)                                     | 720016-04              | MAST ARM MOUNTED STREET NAME SIGNS          |
| 173              | FRAME AND GRATE FOR INLETS, SPECIAL (D.S. 13.2d)                                    | 728001-01              | TELESCOPING STEEL SIGN SUPPORT              |
|                  | PERMANENT SURVEY MARKERS, TYPE II (D.S. 66.2)                                       | 729001-01              | APPLICATIONS OF TYPES A & B METAL POSTS     |
| 174              | TRAFFIC CONTROL AND PROTECTION AT TURN BAYS (TO REMAIN OPEN TO TRAFFIC) (D.S. 94.2) | 731001-01              | BASE FOR TELESCOPING STEEL SIGN SUPPOR      |
| 175              | PC CONCRETE ISLANDS AND MEDIANS ACCESSIBLE TO THE DISABLED (D.S. 4.1)               | 780001-05              | TYPICAL PAVEMENT MARKINGS                   |
| 176              | HOT-MIX ASPHALT APPROACHES AND MAILBOX RETURNS (D.S. 20.1)                          | 781001-04              | TYPICAL APPLICATIONS RAISED REFLECTIVE F    |
| 177              | ENTRACE APPROACHES - URBAN AREA (D.S. 25.1)                                         | 805001-01              | ELECTRIC SERVICE INSTALLATION DETAILS       |
| 178              | SEWER AND WATER MAIN CROSSINGS (D.S. 32.1)                                          | 814001-03              | HANDHOLES                                   |
| 179 - 182        | 2 WORK ZONE SIGN DETAILS (D.S. 34.1)                                                | 814006-03              | DOUBLE HANDHOLES                            |
| 183              | TRAFFIC CONTROL FOR ROAD CLOSURE (40.1)                                             | 857001-01              | STANDARD PHASE DESIGNATION DIAGRAMS A       |
| 84 - 186         | TYPICAL PAVEMENT MARKINGS (41.1)                                                    | 873001-02              | TRAFFIC SIGNAL GROUNDING & BONDING          |
|                  | 2 CROSS SECTIONS                                                                    | 876001-04              | PEDESTRIAN PUSH BUTTON POST                 |
|                  |                                                                                     | 877001-08              | STEEL MAST ARM ASSEMBLY & POLE 16' THRC     |
|                  |                                                                                     | 878001-11              | CONCRETE FOUNDATION DETAILS                 |
|                  |                                                                                     | 000000.04              |                                             |

| USER NAME = hogensonjd      | DESIGNED - | REVISED - |                              | INDEX / HIGHWAY STANDARDS |       |    |        | F.A.P.<br>BTE | SECTION    | COUNTY    | TOTAL SHEET  |               |  |
|-----------------------------|------------|-----------|------------------------------|---------------------------|-------|----|--------|---------------|------------|-----------|--------------|---------------|--|
|                             | DRAWN      | REVISED   | STATE OF ILLINOIS            |                           |       |    |        | 646           | 9R & 9RS-3 | WHITESIDE | 222 2        |               |  |
| PLOT SCALE = 100.0000 / in. | CHECKED    | REVISED   | DEPARTMENT OF TRANSPORTATION |                           |       |    |        |               |            |           | CONTRAC      | T NO. 64D78   |  |
| PLOT DATE = 10/22/2021      | DATE -     | REVISED - |                              | SCALE: S                  | SHEET | OF | SHEETS | STA.          | TO STA.    |           | ILLINOIS FEE | . AID PROJECT |  |