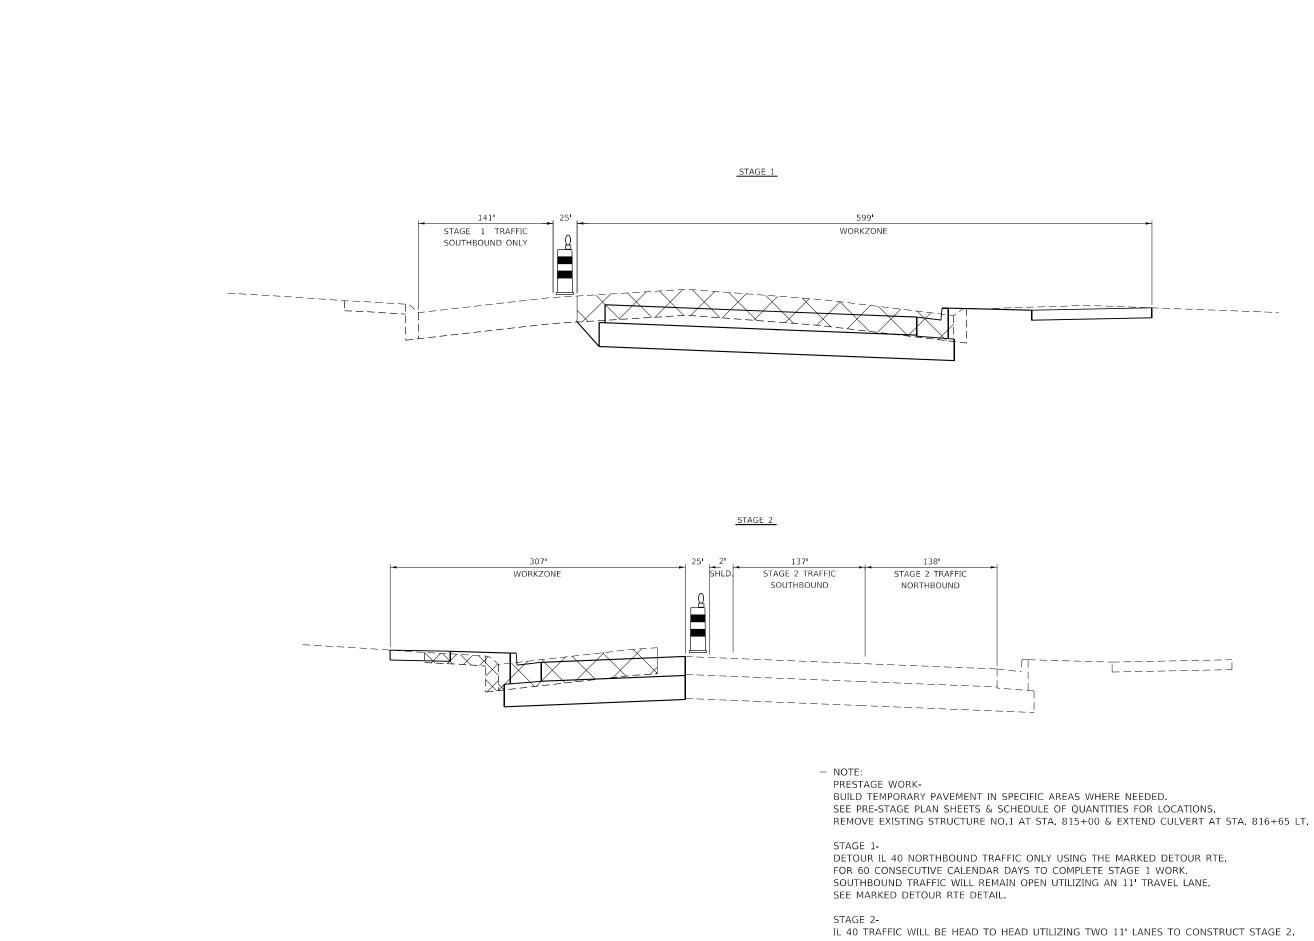

t | •                                   |            | CARDVISEDeets\D2_64D78-sht-typical.dgn |                              | TYPICAL SECTIONS |                          |         |         | 9R & 9RS-3         | WHITESIDE 222 25   |
|                                           | PLOT SCALE = 100.0000 '/ in.        | CHECKED -  | REVISED -                              | DEPARTMENT OF TRANSPORTATION |                  |                          |         |         |                    | CONTRACT NO. 64D78 |
|                                           | PLOT DATE = Oct-22-2021 10:19:02 AM | DATE -     | REVISED -                              |                              | SCALE:           | SHEET NO. OF SHEETS STA. | TO STA. |         | ILLINOIS FED. AI   | D PROJECT          |

\_\_\_\_



| USER NAME = cushmanbw               | DESIGNED - | REVISED - |                              |        |       |          |            |        |         | F.A.P.<br>BTE | SECTION       | COUNTY TOTAL S   | HEET |
|-------------------------------------|------------|-----------|------------------------------|--------|-------|----------|------------|--------|---------|---------------|---------------|------------------|------|
|                                     | DRAWN -    | REVISED - | STATE OF ILLINOIS            |        | ST    | raging ' | TYPICAL SI | ECTION |         | 561           | (32-2-1) R    | WHITESIDE 222    | 26   |
| PLOT SCALE = 100.0000 / in.         | CHECKED -  | REVISED - | DEPARTMENT OF TRANSPORTATION |        |       |          |            |        |         |