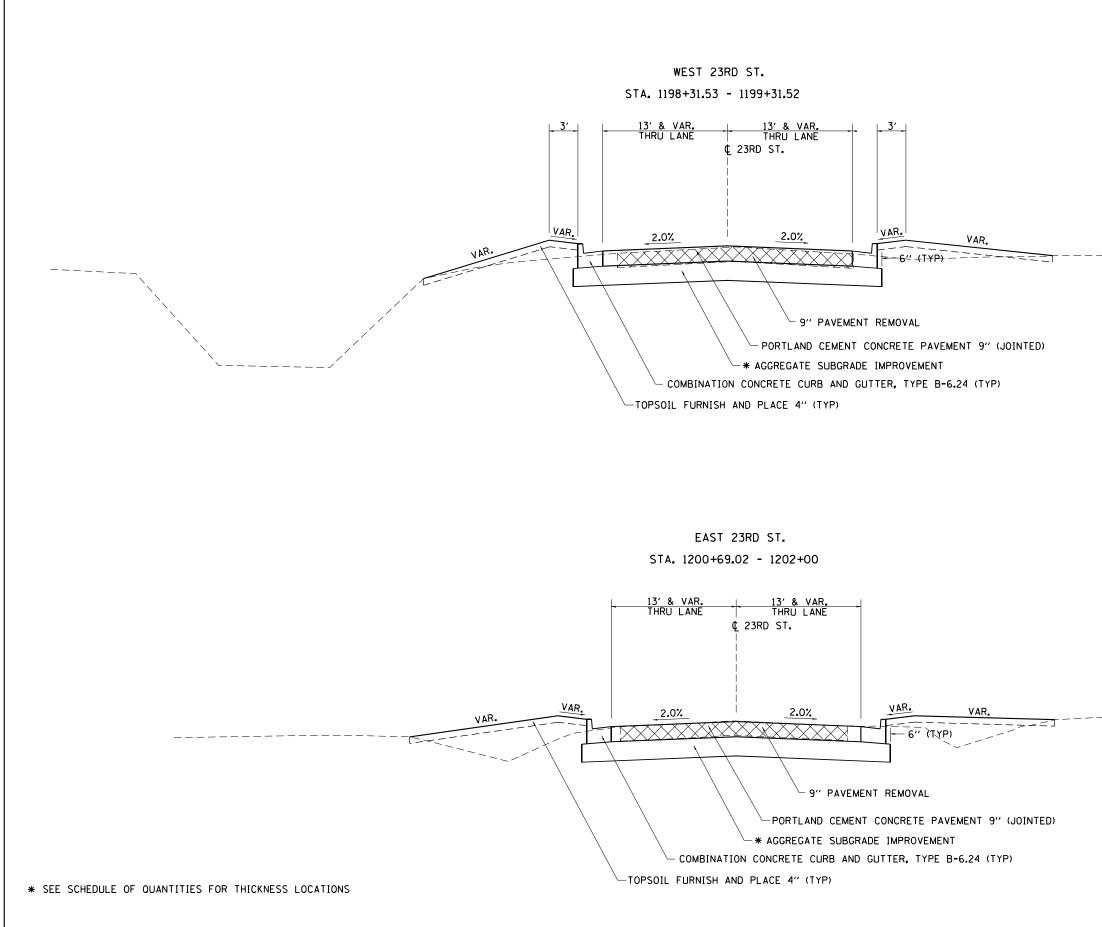

| TYPICAL SE | CTIONS |         | 646 | 9R & 9RS-3    | WHITESIDE 222 | 22 24     |
|                                           | PLOT SCALE = 100.0000 ' / in.                | CHECKED -                                        | REVISED -                              | DEPARTMENT OF TRANSPORTATION | SCALE: SHEET NO. OF SHEETS STA. TO STA. |            |        |         |     |               | CONTRACT NO.  | . 64D79   |
|                                           | PLOT DATE = Oct-22-2021 10:18:48 AM          | DATE -                                           | REVISED -                              |                              |                                         |            |        | TO STA. |     | ILLINOIS FED. | AID PROJECT   |           |



| FILE NAME =                               | USER NAME = cushmanbw               | DESIGNED - | REVISED -                              |                              |                  |                          | F.A.P.  | SECTION | COUNTY TOTAL SHEET |                    |
|-------------------------------------------|-------------------------------------|------------|----------------------------------------|------------------------------|------------------|--------------------------|---------|---------|--------------------|--------------------|
| pw://ildot-pw.bentley.com:PWIDOT/Document | •                                   |            | CARDVISEDeets\D2_64D78-sht-typical.dgn |                              | TYPICAL SECTIONS |                          |         |         | 9R & 9RS-