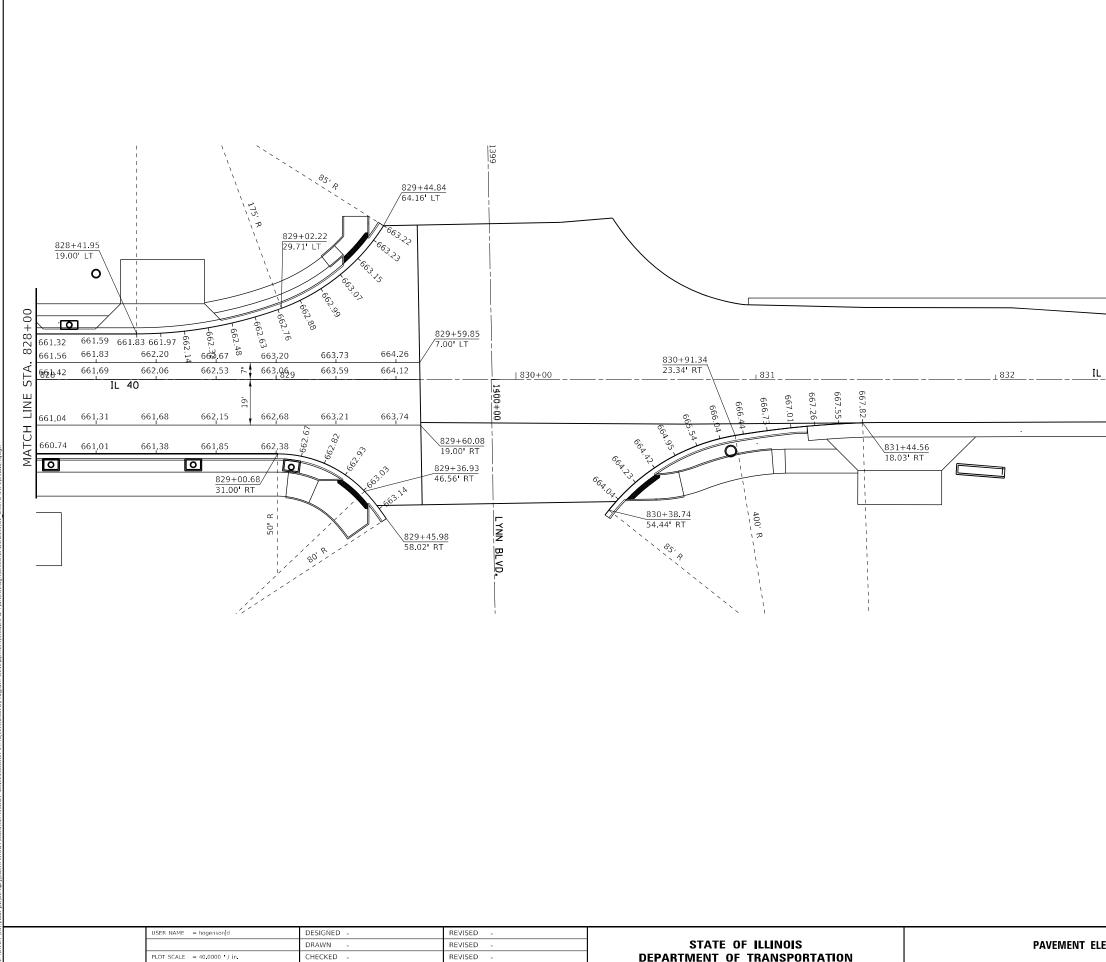

|                      |                  | RACT NO. 64D78         |
| 1 200            | .0               |                  |                      |                      | 20.7.0 TROJECT   |                        |



|          |      |               |  | A P SECTION |        |           | COUNTY        | SHEET<br>NO. |      |
|----------|------|---------------|--|-------------|--------|-----------|---------------|--------------|------|
| EVATIONS |      | 646 9TS & M-2 |  |             |        | WHITESIDE | SHEETS<br>222 | 91           |      |
|          |      |               |  |             |        |           | CONTRACT      | NO. 64       | ID78 |
| TS       | STA. | TO STA.       |  | ILLI        | NOIS F | ED. All   | D PROJECT     |              |      |



PLOT DATE = 10/22/2021

DATE

REVISED

DEPARTMENT OF TRANSPORTATION SCALE: SHEET

OF SHEETS STA

|         |              |                      |                      | Z                              |                                   |
|---------|--------------|----------------------|----------------------|--------------------------------|-----------------------------------|
|         |              |                      |                      |                                |                                   |
|         |              |                      |                      |                                |                                   |
|         |              |                      |                      |                                |