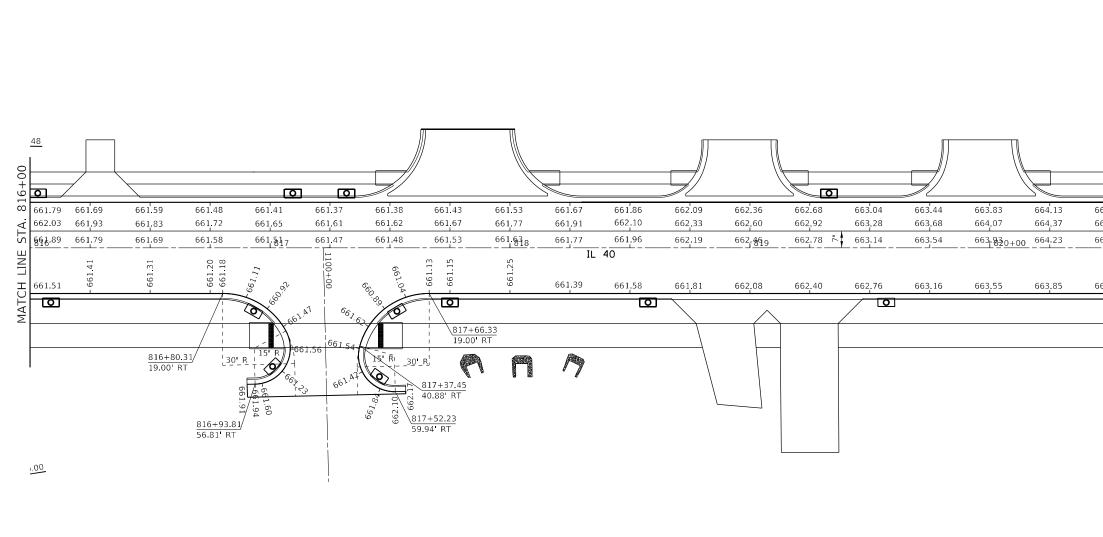

|        |        |        |        |
| ]      |          |             |        |        |        |        |

|       |        |         |        |         | F.A.P.<br>RTE | SECTION   | COUNTY TOTAL<br>SHEETS |            | SHEET<br>NO. |      |
|-------|--------|---------|--------|---------|---------------|-----------|------------------------|------------|--------------|------|
|       | PAVEME | NI ELEV | ATIONS |         | 646           | 9TS & M-2 | WHITESIDE              | 222        | 89           |      |
|       |        | ,       |        |         |               |           |                        | CONTRACT   | NO. 64       | 4D78 |
| SHEET | OF     | SHEETS  | STA.   | TO STA. |               | ILLINOIS  | FED. A                 | ID PROJECT |              |      |

SCALE:



| USER NAME = hogensonjd     | DESIGNED - | REVISED - |                              |        |       |        |          |    |
|----------------------------|------------|-----------|------------------------------|--------|-------|--------|----------|----|
|                            | DRAWN -    | REVISED - | STATE OF ILLINOIS            |        | F     | PAVEME | NT ELEVA | AT |
| PLOT SCALE = 40.0000 / in. | CHECKED -  | REVISED - | DEPARTMENT OF TRANSPORTATION |        |       |        |          |    |
| PLOT DATE = 10/22/2021     | DATE -     | REVISED - |                              | SCALE: | SHEET | OF     | SHEETS   | S  |

|                  |                  |                  |                      |                      | <b>-~ŵ</b> ->    | Z                      |
|--