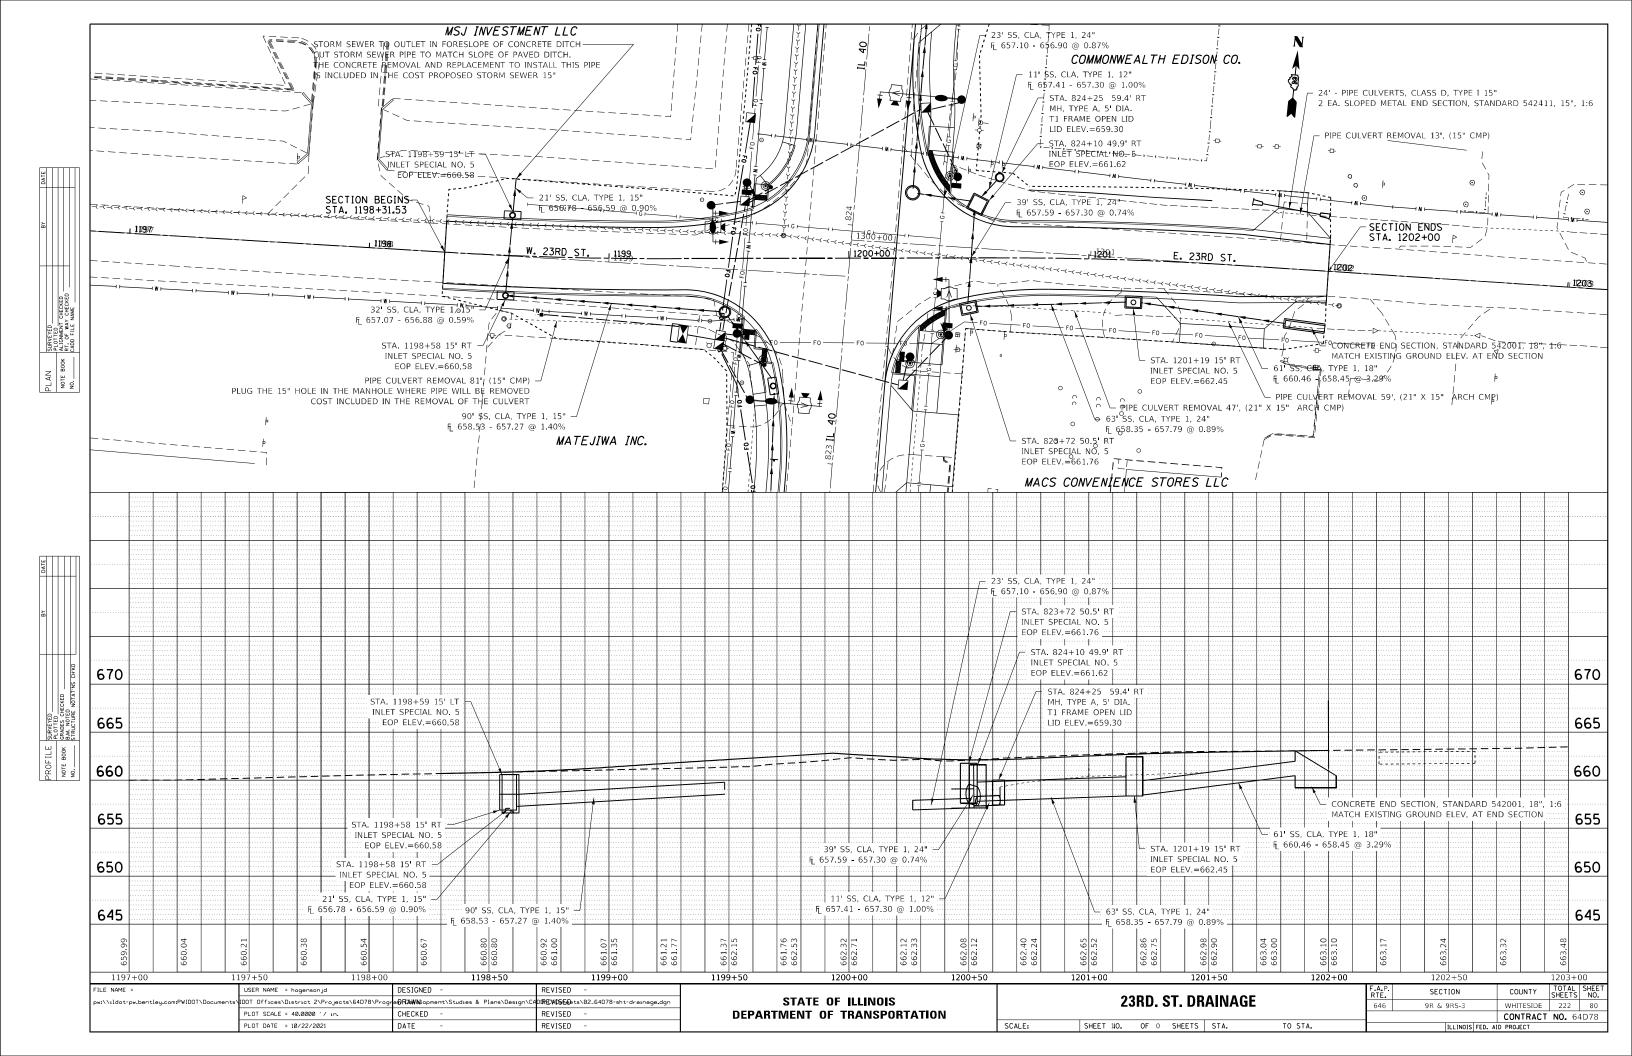

 $\bigcirc$ 

 $\bigcirc$ 

Ο

 $\bigcirc$ 

\_INDEX OF SHEETS\_

## \_HIGHWAY STANDARDS\_

| 1                | COVERSHEET                                                                          | 000001-08              | STANDARD SYMBOLS, ABBREVIATIONS AND PA      |
|------------------|-------------------------------------------------------------------------------------|------------------------|---------------------------------------------|
| 2                | INDEX / HIGHWAY STANDARDS                                                           | 001001-02              | AREAS OF REINFORCEMENT BARS                 |
| 3 - 16           | SUMMARY OF QUANTITIES                                                               | 001006                 | DECIMAL OF AN INCH AND A FOOT               |
| 17               | GENERAL NOTES                                                                       | 280001-07              | TEMPORARY EROSION CONTROL SYSTEMS           |
| 18 - 26          | TYPICAL SECTIONS                                                                    | 420001-10              | PAVEMENT JOINTS                             |
|                  | SCHEDULE OF QUANTITIES                                                              | 420101-07              | 24' (7.2m) JOINTED PCC PAVEMENT             |
| 39               | PAVEMENT SCHEDULE                                                                   | 420111-04              | PCC PAVEMENT ROUNDOUTS                      |
| 40               | ENTRANCE SCHEDULE                                                                   | 420701-03              | PAVEMENT WELDED WIRE REINFORMCEMENT         |
| 41               | EARTHWORK SCHEDULE                                                                  | 424001-11              | PERPENDICULAR CURB RAMPS FOR SIDEWAL        |
| 42               | SIGNING SCHEDULE                                                                    | 424006-05              | DIAGONAL CURB RAMPS FOR SIDEWALKS           |
|                  | HORIZONTAL & VERTICAL CONTROL                                                       | 424011-04              | CORNER PARALLEL CURB RAMPS FOR SIDEW        |
|                  | PLAN & PROFILE                                                                      | 424016-05              | MID-BLOCK CURB RAMPS FOR SIDEWALKS          |
|                  | DRAINAGE PLANS                                                                      | 424021-06              | DEPRESSED CORNER FOR SIDEWALKS              |
|                  | REMOVAL DETAILS                                                                     | 424026-03              | ENTRANCE/ALLEY PEDESTRIAN CROSSINGS         |
|                  | PAVEMENT ELEVATION DETAILS                                                          | 5420001-06             | CONCRETE END SECTIONS FOR PIPE CULVER       |
|                  | 9 ADA RAMP DETAILS                                                                  | 542411                 | SLOPED METAL END SECTIONS FOR PIPE CUL      |
| 110              | DETOUR MAP                                                                          | 542416                 | SLOPED METAL END SECTIONS FOR PIPE ARC      |
|                  | STAGING DETAILS                                                                     | 601001-05              | PIPE UNDERDRAINS                            |
|                  | PAVEMENT MARKING & SIGN DETAILS                                                     | 602016-02              | CATCH BASIN TYPE D                          |
|                  | ) TRAFFIC SIGNAL PLANS                                                              | 602401-07              | PRECAST MANHOLE TYPE A 4' (1.22 mm) DIAME   |
|                  | EROSION CONTROL DETAILS                                                             | 602402-03              | PRECAST MANHOLE TYPE A 5' (1.52 mm) DIAME   |
|                  | BORING LOGS                                                                         | 602402-03              | PRECAST MANHOLE TYPE A 6' (1.83 mm) DIAME   |
| 160 - 158<br>160 | VANE DRAIN DETAIL                                                                   | 604001-05              | FRAME AND LIDS TYPE 1                       |
|                  | 3 GABION BASKET AND CULVERT DETAIL                                                  | 606001-03              | CONCRETE CURB TYPE B AND COMBINATION C      |
|                  | CATCH BASIN OR INLETS TO BE ADJUSTED OR RECONSTRUCTED (D.S. 17.4)                   |                        | DELINEATORS                                 |
| 69               |                                                                                     | 635001-02<br>667101-02 |                                             |
|                  | HOT-MIX ASPHALT SHOULDER (D.S. 22.4)                                                |                        | PERMANENT SURVEY MARKERS                    |
|                  | SIDEWALK AND DRIVEWAY PAVEMENTPAY AREAS (D.S. 35.4)                                 | 701006-05              | OFF-ROAD OPERATIONS, 2L, 2W, 15 FT TO 24 IN |
| 70               | DELINEATOR AND POST ORIENTATION (D.S. 37.4)                                         | 701301-04              | LANE CLOSURE, 2L, 2W SHORT TIME OPERATION   |
| 70               | LAND SECTION & REFERENCE MARKERS (D.S. 63.4)                                        | 701311-03              | LANE CLOSURE, 2L, 2W MOVING OPERATIONS      |
|                  | INLETS, SPECIAL, NO. 3 (D.S. 79.4)                                                  | 701501-06              | URBAN LANE CLOSURE, 2L, 2W UNDIVIDED        |
|                  | INLETS, SPECIAL, NO. 5 (D.S 79.4b)                                                  | 701502-09              | URBAN LANE CLOSURE, 2L, 2W WITH BIDIRECT    |
|                  | INLETS, SPECIAL, NO. 8 (D.S 79.4e)                                                  | 701701-10              | URBAN LANE CLOSURE, 2L, 2W MULTILANE INT    |
| 71               | NOSE TYPE FOR INLET TOP SLAB (D.S. 79.4f)                                           | 701801-06              | SIDEWALK, CORNER OR CROSSWALK CLOSUF        |
|                  | INLETS, SPECIAL, NO 3,4,5,6 REINFORCEMENT DETAIL (D.S 79.4g)                        | 701901-08              | TRAFFIC CONTROL DEVICES                     |
|                  | INLETS, SPECIAL, NO 7 & 8 REINFORCEMENT DETAIL (D.S 79.4h)                          | 720001-01              | SIGN PANEL MOUNTING DETAILS                 |
|                  | DRAIN FOR AGGREGTE BASES IN URBAN AREAS (D.S. 88.4)                                 | 72006-04               | SIGN PANEL ERECTION DETAILS                 |
| 172              | INLETS, SPECIAL (D.S. 10.2)                                                         | 720011-01              | METAL POST FOR SIGNS, MARKERS AND DELIN     |
|                  | FRAME AND GRATE FOR INLETS, SPECIAL (D.S. 13.2)                                     | 720016-04              | MAST ARM MOUNTED STREET NAME SIGNS          |
| 173              | FRAME AND GRATE FOR INLETS, SPECIAL (D.S. 13.2d)                                    | 728001-01              | TELESCOPING STEEL SIGN SUPPORT              |
|                  | PERMANENT SURVEY MARKERS, TYPE II (D.S. 66.2)                                       | 729001-01              | APPLICATIONS OF TYPES A & B METAL POSTS     |
| 174              | TRAFFIC CONTROL AND PROTECTION AT TURN BAYS (TO REMAIN OPEN TO TRAFFIC) (D.S. 94.2) | 731001-01              | BASE FOR TELESCOPING STEEL SIGN SUPPOR      |
| 175              | PC CONCRETE ISLANDS AND MEDIANS ACCESSIBLE TO THE DISABLED (D.S. 4.1)               | 780001-05              | TYPICAL PAVEMENT MARKINGS                   |
| 176              | HOT-MIX ASPHALT APPROACHES AND MAILBOX RETURNS (D.S. 20.1)                          | 781001-04              | TYPICAL APPLICATIONS RAISED REFLECTIVE F    |
| 177              | ENTRACE APPROACHES - URBAN AREA (D.S. 25.1)                                         | 805001-01              | ELECTRIC SERVICE INSTALLATION DETAILS       |
| 178              | SEWER AND WATER MAIN CROSSINGS (D.S. 32.1)                                          | 814001-03              | HANDHOLES                                   |
| 179 - 182        | 2 WORK ZONE SIGN DETAILS (D.S. 34.1)                                                | 814006-03              | DOUBLE HANDHOLES                            |
| 183              | TRAFFIC CONTROL FOR ROAD CLOSURE (40.1)                                             | 857001-01              | STANDARD PHASE DESIGNATION DIAGRAMS A       |
| 84 - 186         | TYPICAL PAVEMENT MARKINGS (41.1)                                                    | 873001-02              | TRAFFIC SIGNAL GROUNDING & BONDING          |
|                  | 2 CROSS SECTIONS                                                                    | 876001-04              | PEDESTRIAN PUSH BUTTON POST                 |
|                  |                                                                                     | 877001-08              | STEEL MAST ARM ASSEMBLY & POLE 16' THRC     |
|                  |                                                                                     | 878001-11              | CONCRETE FOUNDATION DETAILS                 |
|                  |                                                                                     | 000000.04              |                                             |