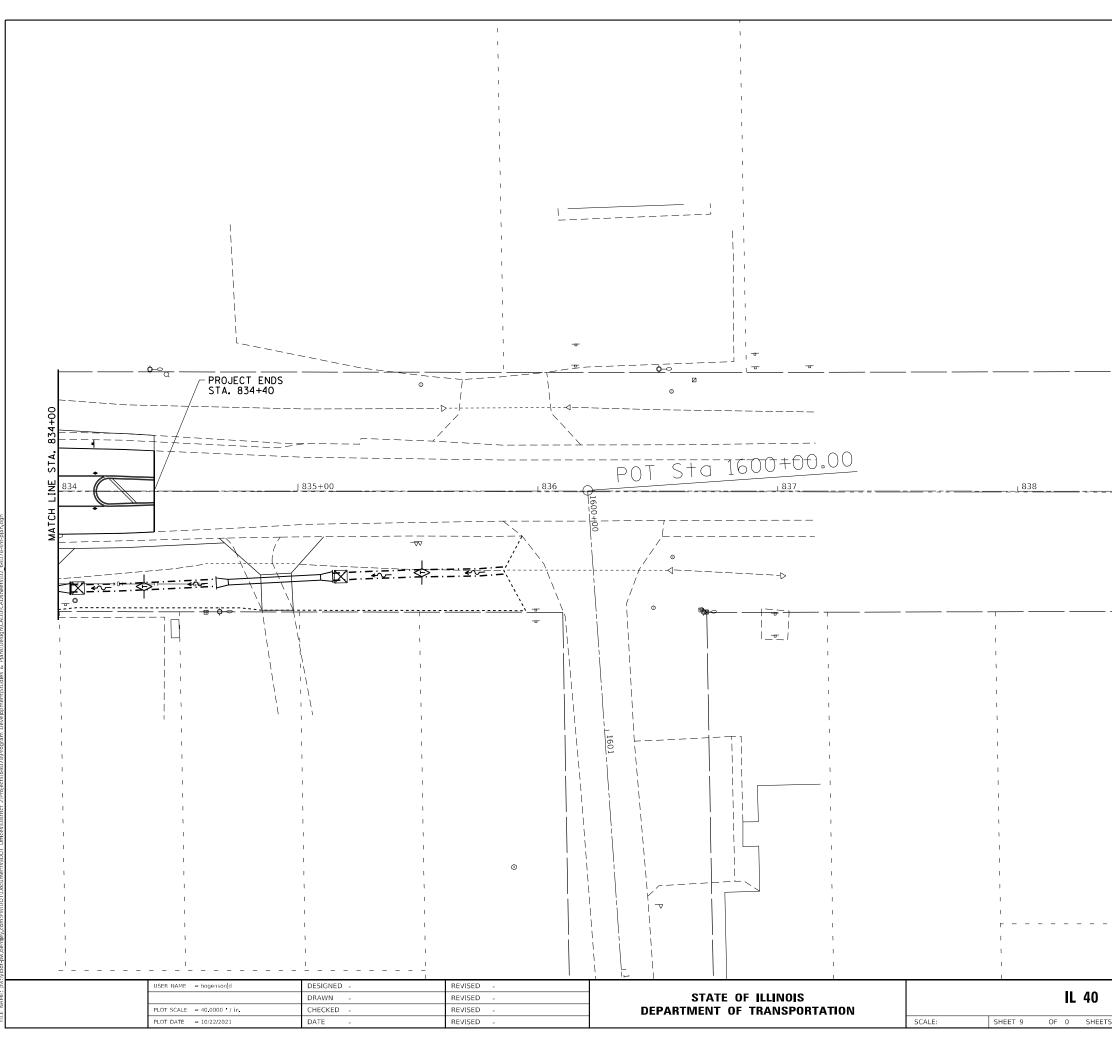

 $\bigcirc$ 

 $\bigcirc$ 

Ο

 $\bigcirc$ 

\_INDEX OF SHEETS\_

## \_HIGHWAY STANDARDS\_

| 1                | COVERSHEET                                                                          | 000001-08              | STANDARD SYMBOLS, ABBREVIATIONS AND PA      |
|------------------|-------------------------------------------------------------------------------------|------------------------|---------------------------------------------|
| 2                | INDEX / HIGHWAY STANDARDS                                                           | 001001-02              | AREAS OF REINFORCEMENT BARS                 |
| 3 - 16           | SUMMARY OF QUANTITIES                                                               | 001006                 | DECIMAL OF AN INCH AND A FOOT               |
| 17               | GENERAL NOTES                                                                       | 280001-07              | TEMPORARY EROSION CONTROL SYSTEMS           |
| 18 - 26          | TYPICAL SECTIONS                                                                    | 420001-10              | PAVEMENT JOINTS                             |
|                  | SCHEDULE OF QUANTITIES                                                              | 420101-07              | 24' (7.2m) JOINTED PCC PAVEMENT             |
| 39               | PAVEMENT SCHEDULE                                                                   | 420111-04              | PCC PAVEMENT ROUNDOUTS                      |
| 40               | ENTRANCE SCHEDULE                                                                   | 420701-03              | PAVEMENT WELDED WIRE REINFORMCEMENT         |
| 41               | EARTHWORK SCHEDULE                                                                  | 424001-11              | PERPENDICULAR CURB RAMPS FOR SIDEWAL        |
| 42               | SIGNING SCHEDULE                                                                    | 424006-05              | DIAGONAL CURB RAMPS FOR SIDEWALKS           |
|                  | HORIZONTAL & VERTICAL CONTROL                                                       | 424011-04              | CORNER PARALLEL CURB RAMPS FOR SIDEW        |
|                  | PLAN & PROFILE                                                                      | 424016-05              | MID-BLOCK CURB RAMPS FOR SIDEWALKS          |
|                  | DRAINAGE PLANS                                                                      | 424021-06              | DEPRESSED CORNER FOR SIDEWALKS              |
|                  | REMOVAL DETAILS                                                                     | 424026-03              | ENTRANCE/ALLEY PEDESTRIAN CROSSINGS         |
|                  | PAVEMENT ELEVATION DETAILS                                                          | 5420001-06             | CONCRETE END SECTIONS FOR PIPE CULVER       |
|                  | 9 ADA RAMP DETAILS                                                                  | 542411                 | SLOPED METAL END SECTIONS FOR PIPE CUL      |
| 110              | DETOUR MAP                                                                          | 542416                 | SLOPED METAL END SECTIONS FOR PIPE ARC      |
|                  | STAGING DETAILS                                                                     | 601001-05              | PIPE UNDERDRAINS                            |
|                  | PAVEMENT MARKING & SIGN DETAILS                                                     | 602016-02              | CATCH BASIN TYPE D                          |
|                  | ) TRAFFIC SIGNAL PLANS                                                              | 602401-07              | PRECAST MANHOLE TYPE A 4' (1.22 mm) DIAME   |
|                  | EROSION CONTROL DETAILS                                                             | 602402-03              | PRECAST MANHOLE TYPE A 5' (1.52 mm) DIAME   |
|                  | BORING LOGS                                                                         | 602402-03              | PRECAST MANHOLE TYPE A 6' (1.83 mm) DIAME   |
| 160 - 158<br>160 | VANE DRAIN DETAIL                                                                   | 604001-05              | FRAME AND LIDS TYPE 1                       |
|                  | 3 GABION BASKET AND CULVERT DETAIL                                                  | 606001-03              | CONCRETE CURB TYPE B AND COMBINATION C      |
|                  | CATCH BASIN OR INLETS TO BE ADJUSTED OR RECONSTRUCTED (D.S. 17.4)                   |                        | DELINEATORS                                 |
| 69               |                                                                                     | 635001-02<br>667101-02 |                                             |
|                  | HOT-MIX ASPHALT SHOULDER (D.S. 22.4)                                                |                        | PERMANENT SURVEY MARKERS                    |
|                  | SIDEWALK AND DRIVEWAY PAVEMENTPAY AREAS (D.S. 35.4)                                 | 701006-05              | OFF-ROAD OPERATIONS, 2L, 2W, 15 FT TO 24 IN |
| 70               | DELINEATOR AND POST ORIENTATION (D.S. 37.4)                                         | 701301-04              | LANE CLOSURE, 2L, 2W SHORT TIME OPERATION   |
| 70               | LAND SECTION & REFERENCE MARKERS (D.S. 63.4)                                        | 701311-03              | LANE CLOSURE, 2L, 2W MOVING OPERATIONS      |
|                  | INLETS, SPECIAL, NO. 3 (D.S. 79.4)                                                  | 701501-06              | URBAN LANE CLOSURE, 2L, 2W UNDIVIDED        |
|                  | INLETS, SPECIAL, NO. 5 (D.S 79.4b)                                                  | 701502-09              | URBAN LANE CLOSURE, 2L, 2W WITH BIDIRECT    |
|                  | INLETS, SPECIAL, NO. 8 (D.S 79.4e)                                                  | 701701-10              | URBAN LANE CLOSURE, 2L, 2W MULTILANE INT    |
| 71               | NOSE TYPE FOR INLET TOP SLAB (D.S. 79.4f)                                           | 701801-06              | SIDEWALK, CORNER OR CROSSWALK CLOSUF        |
|                  | INLETS, SPECIAL, NO 3,4,5,6 REINFORCEMENT DETAIL (D.S 79.4g)                        | 701901-08              | TRAFFIC CONTROL DEVICES                     |
|                  | INLETS, SPECIAL, NO 7 & 8 REINFORCEMENT DETAIL (D.S 79.4h)                          | 720001-01              | SIGN PANEL MOUNTING DETAILS                 |
|                  | DRAIN FOR AGGREGTE BASES IN URBAN AREAS (D.S. 88.4)                                 | 72006-04               | SIGN PANEL ERECTION DETAILS                 |
| 172              | INLETS, SPECIAL (D.S. 10.2)                                                         | 720011-01              | METAL POST FOR SIGNS, MARKERS AND DELIN     |
|                  | FRAME AND GRATE FOR INLETS, SPECIAL (D.S. 13.2)                                     | 720016-04              | MAST ARM MOUNTED STREET NAME SIGNS          |
| 173              | FRAME AND GRATE FOR INLETS, SPECIAL (D.S. 13.2d)                                    | 728001-01              | TELESCOPING STEEL SIGN SUPPORT              |
|                  | PERMANENT SURVEY MARKERS, TYPE II (D.S. 66.2)                                       | 729001-01              | APPLICATIONS OF TYPES A & B METAL POSTS     |
| 174              | TRAFFIC CONTROL AND PROTECTION AT TURN BAYS (TO REMAIN OPEN TO TRAFFIC) (D.S. 94.2) | 731001-01              | BASE FOR TELESCOPING STEEL SIGN SUPPOR      |
| 175              | PC CONCRETE ISLANDS AND MEDIANS ACCESSIBLE TO THE DISABLED (D.S. 4.1)               | 780001-05              | TYPICAL PAVEMENT MARKINGS                   |
| 176              | HOT-MIX ASPHALT APPROACHES AND MAILBOX RETURNS (D.S. 20.1)                          | 781001-04              | TYPICAL APPLICATIONS RAISED REFLECTIVE F    |
| 177              | ENTRACE APPROACHES - URBAN AREA (D.S. 25.1)                                         | 805001-01              | ELECTRIC SERVICE INSTALLATION DETAILS       |
| 178              | SEWER AND WATER MAIN CROSSINGS (D.S. 32.1)                                          | 814001-03              | HANDHOLES                                   |
| 179 - 182        | 2 WORK ZONE SIGN DETAILS (D.S. 34.1)                                                | 814006-03              | DOUBLE HANDHOLES                            |
| 183              | TRAFFIC CONTROL FOR ROAD CLOSURE (40.1)                                             | 857001-01              | STANDARD PHASE DESIGNATION DIAGRAMS A       |
| 84 - 186         | TYPICAL PAVEMENT MARKINGS (41.1)                                                    | 873001-02              | TRAFFIC SIGNAL GROUNDING & BONDING          |
|                  | 2 CROSS SECTIONS                                                                    | 876001-04              | PEDESTRIAN PUSH BUTTON POST                 |
|                  |                                                                                     | 877001-08              | STEEL MAST ARM ASSEMBLY & POLE 16' THRC     |
|                  |                                                                                     | 878001-11              | CONCRETE FOUNDATION DETAILS                 |
|                  |                                                                                     | 000000.04              |                                             |