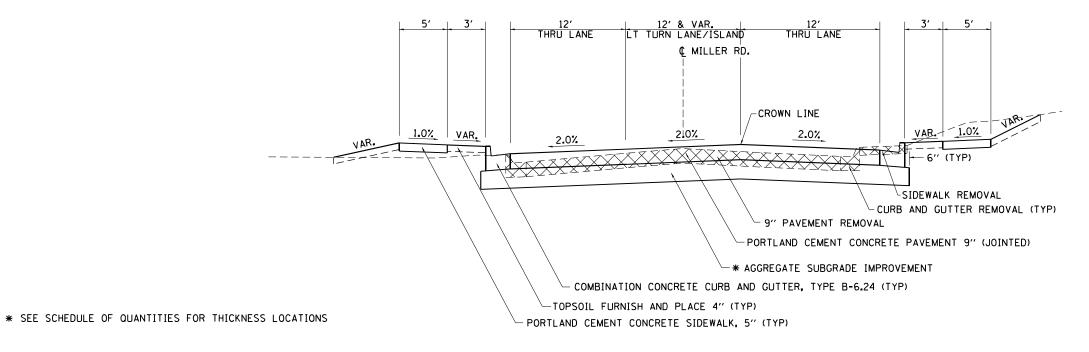

|
|                                     | PLOT SCALE = 100.0000 ' / in.                    | CHECKED -                               | REVISED -                                | DEPARTMENT OF TRANSPORTATION | SCALE: SHEET NO. OF SHEETS STA. TO STA. |  |  |         |        |               | CONTRAC     | T NO. 64D79 |
|                                     | PLOT DATE = 10/22/2021                           | DATE -                                  | REVISED -                                |                              |                                         |  |  | TO STA. |        | ILLINOIS FED. | AID PROJECT |             |

- EXISTING COMBINATION CURB & GUTTER, TYPE B-6.24

 $\square - - -$ -EXISTING COMBINATION CURB & GUTTER, TYPE B-6.24





MILLER RD.

STA. 1001+33.69 - 1002+93



| FILE NAME =                               | USER NAME = cushmanbw                        | DESIGNED -                                       | REVISED -                              |                              | TYPICAL CECTIONS                        |            |        |         |     | SECTION       | COUNTY TOTA   | TAL SHEET |
|-------------------------------------------|----------------------------------------------|--------------------------------------------------|----------------------------------------|------------------------------|-----------------------------------------|------------|--------|---------|-----|---------------|---------------|-----------|
| pw:\\ildot-pw.bentley.com:PWIDOT\Document | s\IDOT Offices\District 2\Projects\64D78\Pro | 5 <b>5</b> 1 1 1 1 1 1 1