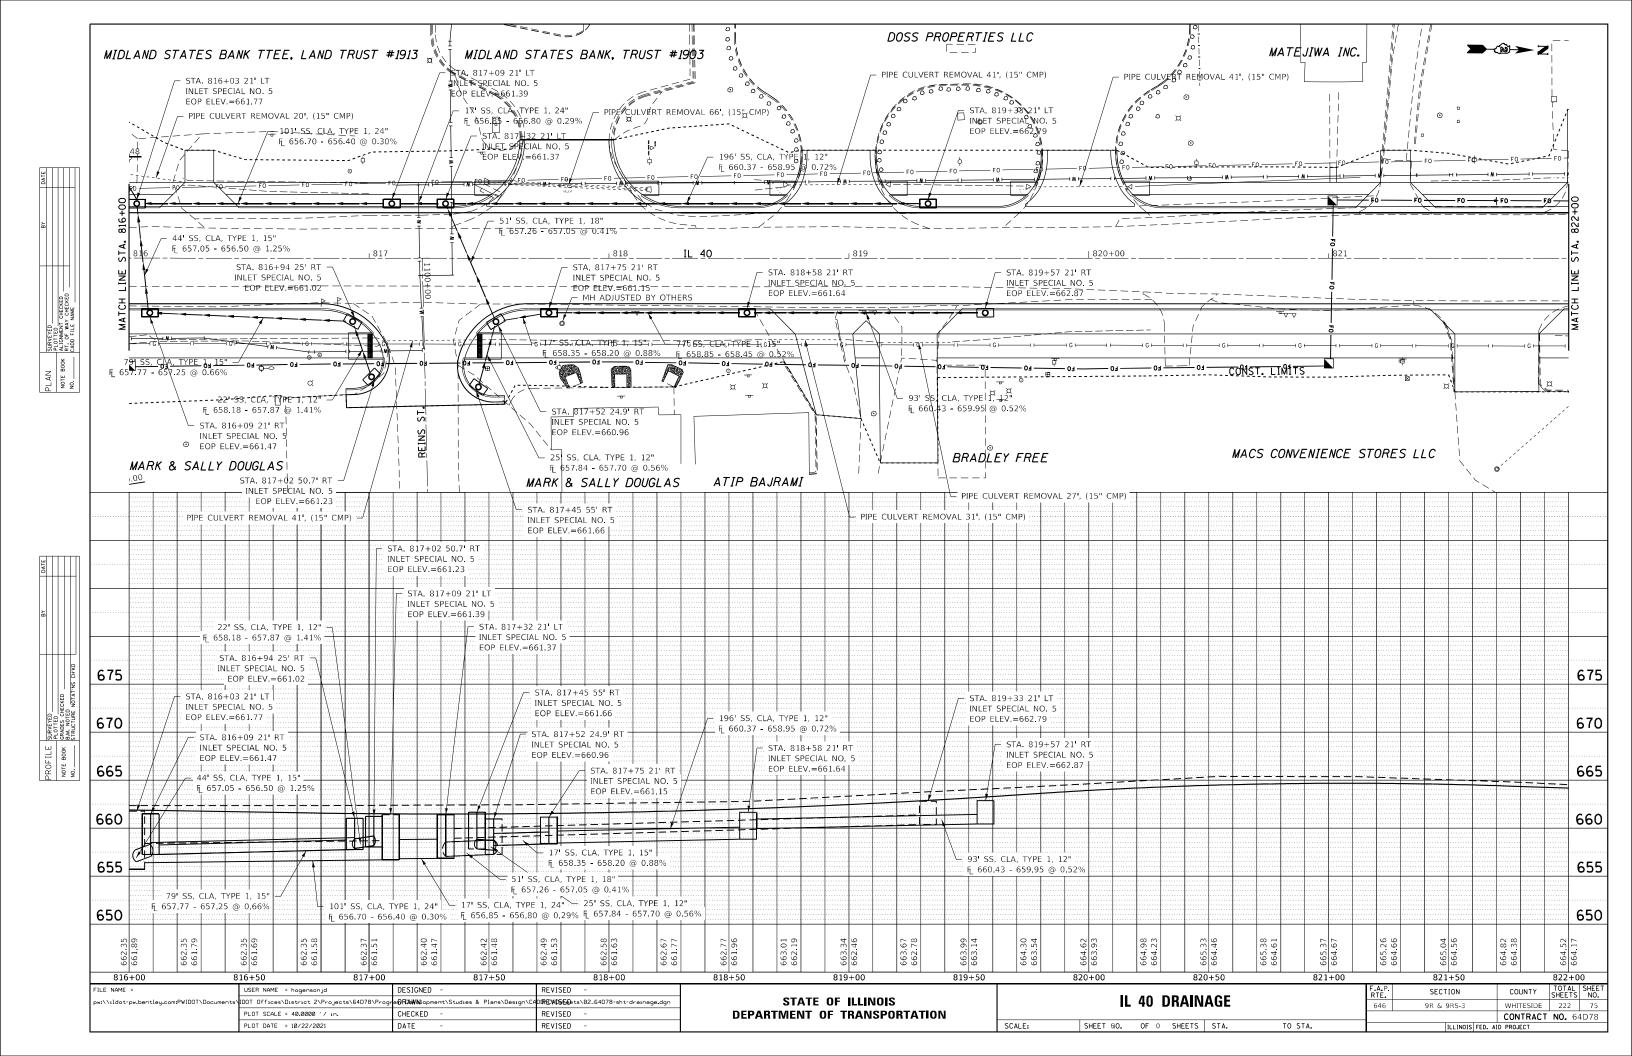

 $\bigcirc$ 

 $\bigcirc$ 

Ο

 $\bigcirc$ 

\_INDEX OF SHEETS\_

## \_HIGHWAY STANDARDS\_

| 1                | COVERSHEET                                                                          | 000001-08              | STANDARD SYMBOLS, ABBREVIATIONS AND PA      |
|------------------|-------------------------------------------------------------------------------------|------------------------|---------------------------------------------|
| 2                | INDEX / HIGHWAY STANDARDS                                                           | 001001-02              | AREAS OF REINFORCEMENT BARS                 |
| 3 - 16           | SUMMARY OF QUANTITIES                                                               | 001006                 | DECIMAL OF AN INCH AND A FOOT               |
| 17               | GENERAL NOTES                                                                       | 280001-07              | TEMPORARY EROSION CONTROL SYSTEMS           |
| 18 - 26          | TYPICAL SECTIONS                                                                    | 420001-10              | PAVEMENT JOINTS                             |
|                  | SCHEDULE OF QUANTITIES                                                              | 420101-07              | 24' (7.2m) JOINTED PCC PAVEMENT             |
| 39               | PAVEMENT SCHEDULE                                                                   | 420111-04              | PCC PAVEMENT ROUNDOUTS                      |
| 40               | ENTRANCE SCHEDULE                                                                   | 420701-03              | PAVEMENT WELDED WIRE REINFORMCEMENT         |
| 41               | EARTHWORK SCHEDULE                                                                  | 424001-11              | PERPENDICULAR CURB RAMPS FOR SIDEWAL        |
| 42               | SIGNING SCHEDULE                                                                    | 424006-05              | DIAGONAL CURB RAMPS FOR SIDEWALKS           |
|                  | HORIZONTAL & VERTICAL CONTROL                                                       | 424011-04              | CORNER PARALLEL CURB RAMPS FOR SIDEW        |
|                  | PLAN & PROFILE                                                                      | 424016-05              | MID-BLOCK CURB RAMPS FOR SIDEWALKS          |
|                  | DRAINAGE PLANS                                                                      | 424021-06              | DEPRESSED CORNER FOR SIDEWALKS              |
|                  | REMOVAL DETAILS                                                                     | 424026-03              | ENTRANCE/ALLEY PEDESTRIAN CROSSINGS         |
|                  | PAVEMENT ELEVATION DETAILS                                                          | 5420001-06             | CONCRETE END SECTIONS FOR PIPE CULVER       |
|                  | 9 ADA RAMP DETAILS                                                                  | 542411                 | SLOPED METAL END SECTIONS FOR PIPE CUL      |
| 110              | DETOUR MAP                                                                          | 542416                 | SLOPED METAL END SECTIONS FOR PIPE ARC      |
|                  | STAGING DETAILS                                                                     | 601001-05              | PIPE UNDERDRAINS                            |
|                  | PAVEMENT MARKING & SIGN DETAILS                                                     | 602016-02              | CATCH BASIN TYPE D                          |
|                  | ) TRAFFIC SIGNAL PLANS                                                              | 602401-07              | PRECAST MANHOLE TYPE A 4' (1.22 mm) DIAME   |
|                  | EROSION CONTROL DETAILS                                                             | 602402-03              | PRECAST MANHOLE TYPE A 5' (1.52 mm) DIAME   |
|                  | BORING LOGS                                                                         | 602402-03              | PRECAST MANHOLE TYPE A 6' (1.83 mm) DIAME   |
| 160 - 158<br>160 | VANE DRAIN DETAIL                                                                   | 604001-05              | FRAME AND LIDS TYPE 1                       |
|                  | 3 GABION BASKET AND CULVERT DETAIL                                                  | 606001-03              | CONCRETE CURB TYPE B AND COMBINATION C      |
|                  | CATCH BASIN OR INLETS TO BE ADJUSTED OR RECONSTRUCTED (D.S. 17.4)                   |                        | DELINEATORS                                 |
| 69               |                                                                                     | 635001-02<br>667101-02 |                                             |
|                  | HOT-MIX ASPHALT SHOULDER (D.S. 22.4)                                                |                        | PERMANENT SURVEY MARKERS                    |
|                  | SIDEWALK AND DRIVEWAY PAVEMENTPAY AREAS (D.S. 35.4)                                 | 701006-05              | OFF-ROAD OPERATIONS, 2L, 2W, 15 FT TO 24 IN |
| 70               | DELINEATOR AND POST ORIENTATION (D.S. 37.4)                                         | 701301-04              | LANE CLOSURE, 2L, 2W SHORT TIME OPERATION   |
| 70               | LAND SECTION & REFERENCE MARKERS (D.S. 63.4)                                        | 701311-03              | LANE CLOSURE, 2L, 2W MOVING OPERATIONS      |
|                  | INLETS, SPECIAL, NO. 3 (D.S. 79.4)                                                  | 701501-06              | URBAN LANE CLOSURE, 2L, 2W UNDIVIDED        |
|                  | INLETS, SPECIAL, NO. 5 (D.S 79.4b)                                                  | 701502-09              | URBAN LANE CLOSURE, 2L, 2W WITH BIDIRECT    |
|                  | INLETS, SPECIAL, NO. 8 (D.S 79.4e)                                                  | 701701-10              | URBAN LANE CLOSURE, 2L, 2W MULTILANE INT    |
| 71               | NOSE TYPE FOR INLET TOP SLAB (D.S. 79.4f)                                           | 701801-06              | SIDEWALK, CORNER OR CROSSWALK CLOSUF        |
|                  | INLETS, SPECIAL, NO 3,4,5,6 REINFORCEMENT DETAIL (D.S 79.4g)                        | 701901-08              | TRAFFIC CONTROL DEVICES                     |
|                  | INLETS, SPECIAL, NO 7 & 8 REINFORCEMENT DETAIL (D.S 79.4h)                          | 720001-01              | SIGN PANEL MOUNTING DETAILS                 |
|                  | DRAIN FOR AGGREGTE BASES IN URBAN AREAS (D.S. 88.4)                                 | 72006-04               | SIGN PANEL ERECTION DETAILS                 |
| 172              | INLETS, SPECIAL (D.S. 10.2)                                                         | 720011-01              | METAL POST FOR SIGNS, MARKERS AND DELIN     |
|                  | FRAME AND GRATE FOR INLETS, SPECIAL (D.S. 13.2)                                     | 720016-04              | MAST ARM MOUNTED STREET NAME SIGNS          |
| 173              | FRAME AND GRATE FOR INLETS, SPECIAL (D.S. 13.2d)                                    | 728001-01              | TELESCOPING STEEL SIGN SUPPORT              |
|                  | PERMANENT SURVEY MARKERS, TYPE II (D.S. 66.2)                                       | 729001-01              | APPLICATIONS OF TYPES A & B METAL POSTS     |
| 174              | TRAFFIC CONTROL AND PROTECTION AT TURN BAYS (TO REMAIN OPEN TO TRAFFIC) (D.S. 94.2) | 731001-01              | BASE FOR TELESCOPING STEEL SIGN SUPPOR      |
| 175              | PC CONCRETE ISLANDS AND MEDIANS ACCESSIBLE TO THE DISABLED (D.S. 4.1)               | 780001-05              | TYPICAL PAVEMENT MARKINGS                   |
| 176              | HOT-MIX ASPHALT APPROACHES AND MAILBOX RETURNS (D.S. 20.1)                          | 781001-04              | TYPICAL APPLICATIONS RAISED REFLECTIVE F    |
| 177              | ENTRACE APPROACHES - URBAN AREA (D.S. 25.1)                                         | 805001-01              | ELECTRIC SERVICE INSTALLATION DETAILS       |
| 178              | SEWER AND WATER MAIN CROSSINGS (D.S. 32.1)                                          | 814001-03              | HANDHOLES                                   |
| 179 - 182        | 2 WORK ZONE SIGN DETAILS (D.S. 34.1)                                                | 814006-03              | DOUBLE HANDHOLES                            |
| 183              | TRAFFIC CONTROL FOR ROAD CLOSURE (40.1)                                             | 857001-01              | STANDARD PHASE DESIGNATION DIAGRAMS A       |
| 84 - 186         | TYPICAL PAVEMENT MARKINGS (41.1)                                                    | 873001-02              | TRAFFIC SIGNAL GROUNDING & BONDING          |
|                  | 2 CROSS SECTIONS                                                                    | 876001-04              | PEDESTRIAN PUSH BUTTON POST                 |
|                  |                                                                                     | 877001-08              | STEEL MAST ARM ASSEMBLY & POLE 16' THRC     |
|                  |                                                                                     | 878001-11              | CONCRETE FOUNDATION DETAILS                 |
|                  |                                                                                     | 000000.04              |                                             |