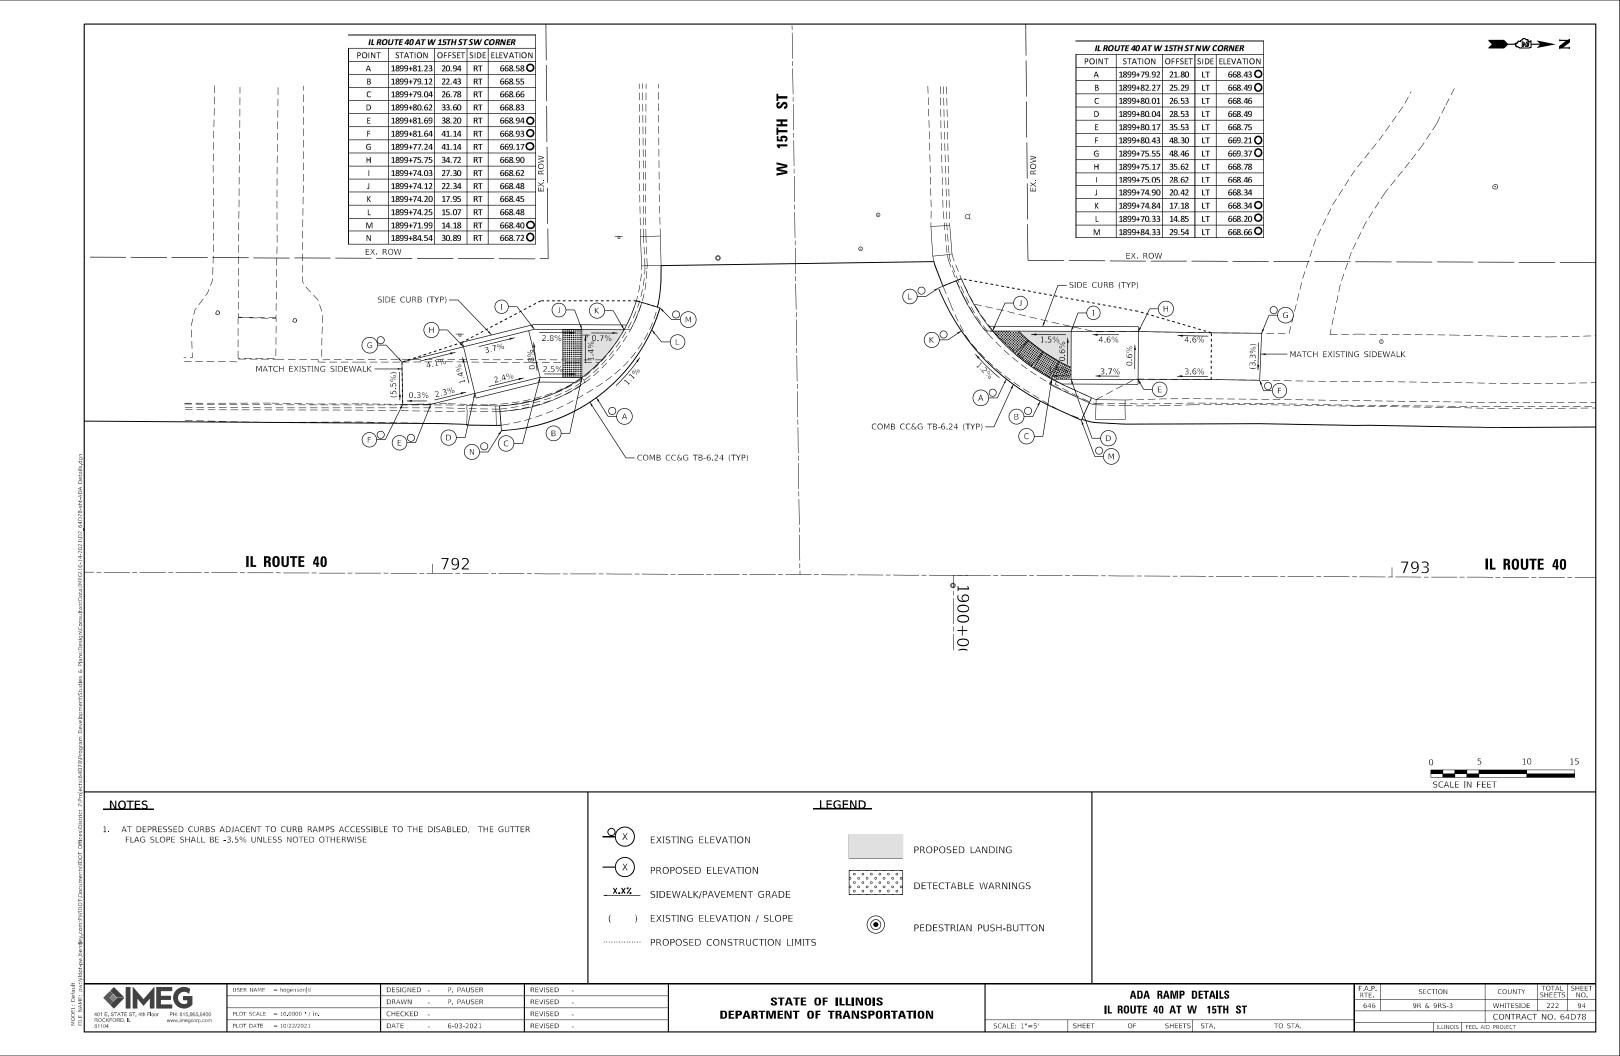

|                                |                                   |
|         |              |                      |                      |                                |                                   |
|         |              |                      |                      |                                |                                   |
|         |              |                      |                      |                                |                                   |
| VATIONS |              | F.A.P.<br>RTE<br>646 | SECTION<br>9TS & M-2 | COUNTY S<br>WHITESIDE CONTRACT | OTAL SHEET<br>HEETS NO.<br>222 92 |
| S STA.  | TO STA.      |                      | ILLINOIS FED.        |                                | NU. 04U/8                         |







| P DETAILS<br>T E 15TH ST |      | F A P<br>RTE | SECT       | TION |          | COUNTY    | TOTAL<br>SHEETS | SHEET<br>NO. |      |
|--------------------------|------|--------------|------------|------|----------|-----------|-----------------|--------------|------|
|                          |      | 646          | 9R & 9RS-3 |      |          | WHITESIDE | 222             | 95           |      |
|                          |      |              |            |      |          |           | CONTRACT        | NO. 64       | 1D78 |
| TS                       | STA. | TO STA.      |            |      | ILLINOIS | FED. AI   | D PROJECT       |              |      |



|                                        |           |                 |                 |        |                 |