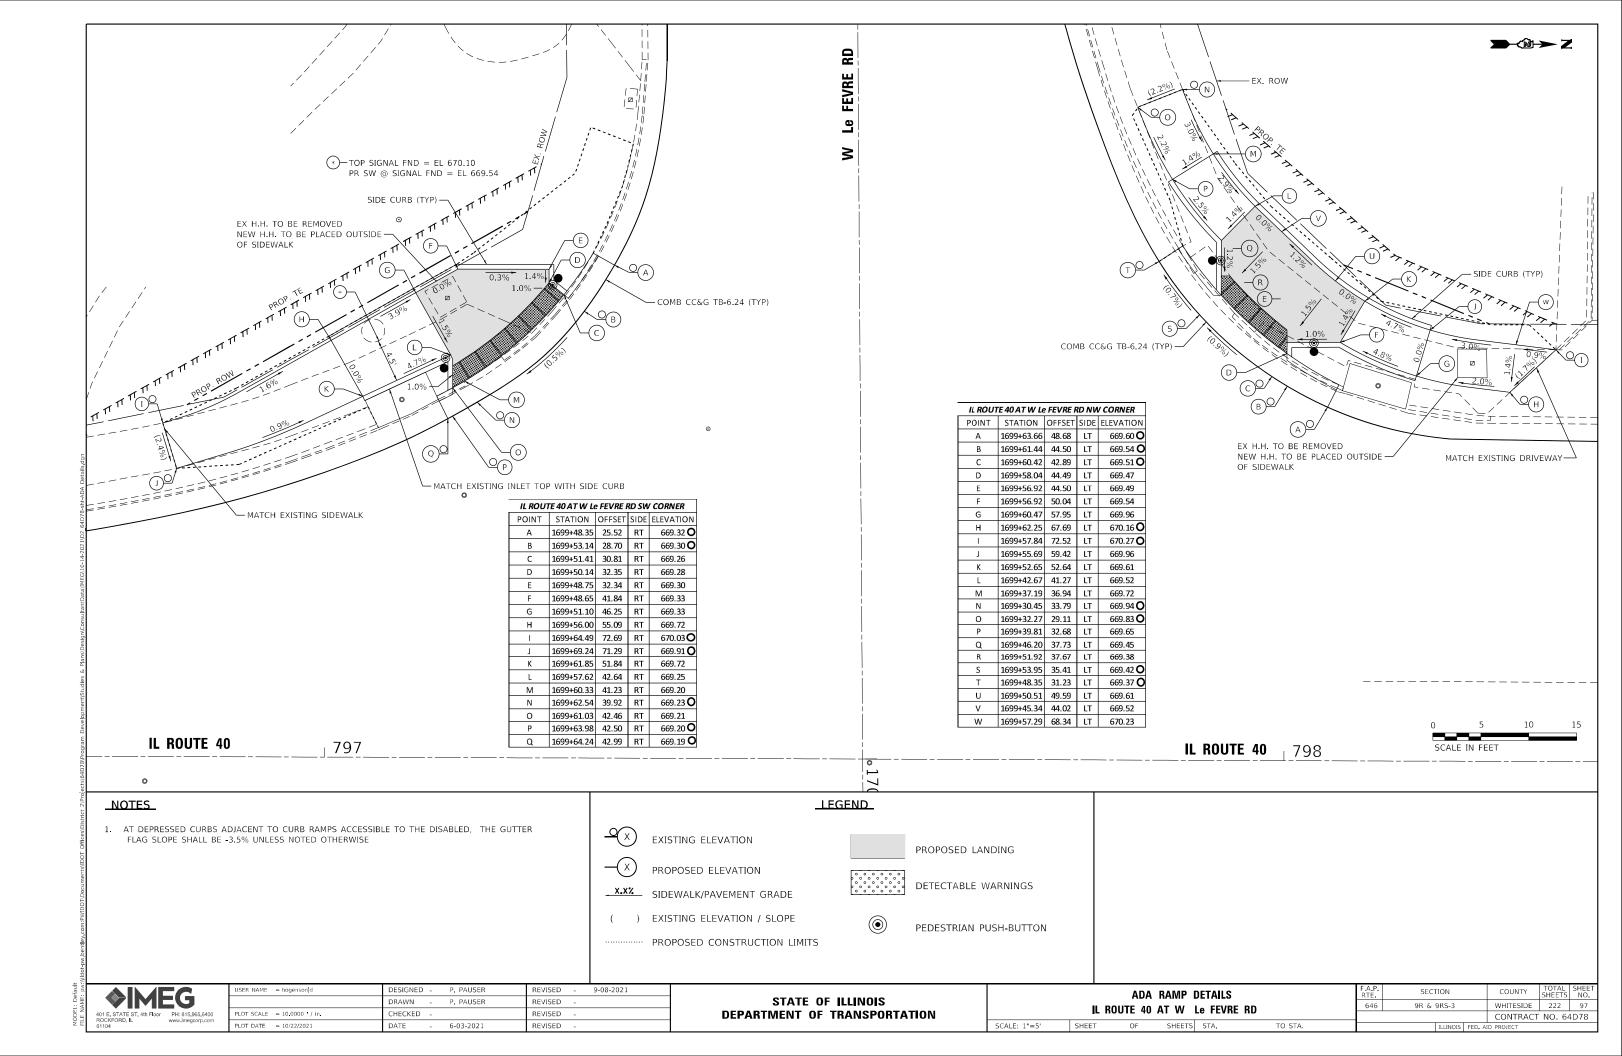

## \_HIGHWAY STANDARDS\_

| 1                | COVERSHEET                                                                          | 000001-08              | STANDARD SYMBOLS, ABBREVIATIONS AND PA      |
|------------------|-------------------------------------------------------------------------------------|------------------------|---------------------------------------------|
| 2                | INDEX / HIGHWAY STANDARDS                                                           | 001001-02              | AREAS OF REINFORCEMENT BARS                 |
| 3 - 16           | SUMMARY OF QUANTITIES                                                               | 001006                 | DECIMAL OF AN INCH AND A FOOT               |
| 17               | GENERAL NOTES                                                                       | 280001-07              | TEMPORARY EROSION CONTROL SYSTEMS           |
| 18 - 26          | TYPICAL SECTIONS                                                                    | 420001-10              | PAVEMENT JOINTS                             |
|                  | SCHEDULE OF QUANTITIES                                                              | 420101-07              | 24' (7.2m) JOINTED PCC PAVEMENT             |
| 39               | PAVEMENT SCHEDULE                                                                   | 420111-04              | PCC PAVEMENT ROUNDOUTS                      |
| 40               | ENTRANCE SCHEDULE                                                                   | 420701-03              | PAVEMENT WELDED WIRE REINFORMCEMENT         |
| 41               | EARTHWORK SCHEDULE                                                                  | 424001-11              | PERPENDICULAR CURB RAMPS FOR SIDEWAL        |
| 42               | SIGNING SCHEDULE                                                                    | 424006-05              | DIAGONAL CURB RAMPS FOR SIDEWALKS           |
|                  | HORIZONTAL & VERTICAL CONTROL                                                       | 424011-04              | CORNER PARALLEL CURB RAMPS FOR SIDEW        |
|                  | PLAN & PROFILE                                                                      | 424016-05              | MID-BLOCK CURB RAMPS FOR SIDEWALKS          |
|                  | DRAINAGE PLANS                                                                      | 424021-06              | DEPRESSED CORNER FOR SIDEWALKS              |
|                  | REMOVAL DETAILS                                                                     | 424026-03              | ENTRANCE/ALLEY PEDESTRIAN CROSSINGS         |
|                  | PAVEMENT ELEVATION DETAILS                                                          | 5420001-06             | CONCRETE END SECTIONS FOR PIPE CULVER       |
|                  | 9 ADA RAMP DETAILS                                                                  | 542411                 | SLOPED METAL END SECTIONS FOR PIPE CUL      |
| 110              | DETOUR MAP                                                                          | 542416                 | SLOPED METAL END SECTIONS FOR PIPE ARC      |
|                  | STAGING DETAILS                                                                     | 601001-05              | PIPE UNDERDRAINS                            |
|                  | PAVEMENT MARKING & SIGN DETAILS                                                     | 602016-02              | CATCH BASIN TYPE D                          |
|                  | ) TRAFFIC SIGNAL PLANS                                                              | 602401-07              | PRECAST MANHOLE TYPE A 4' (1.22 mm) DIAME   |
|                  | EROSION CONTROL DETAILS                                                             | 602402-03              | PRECAST MANHOLE TYPE A 5' (1.52 mm) DIAME   |
|                  | BORING LOGS                                                                         | 602402-03              | PRECAST MANHOLE TYPE A 6' (1.83 mm) DIAME   |
| 160 - 158<br>160 | VANE DRAIN DETAIL                                                                   | 604001-05              | FRAME AND LIDS TYPE 1                       |
|                  | 3 GABION BASKET AND CULVERT DETAIL                                                  | 606001-03              | CONCRETE CURB TYPE B AND COMBINATION C      |
|                  | CATCH BASIN OR INLETS TO BE ADJUSTED OR RECONSTRUCTED (D.S. 17.4)                   |                        | DELINEATORS                                 |
| 69               |                                                                                     | 635001-02<br>667101-02 |                                             |
|                  | HOT-MIX ASPHALT SHOULDER (D.S. 22.4)                                                |                        | PERMANENT SURVEY MARKERS                    |
|                  | SIDEWALK AND DRIVEWAY PAVEMENTPAY AREAS (D.S. 35.4)                                 | 701006-05              | OFF-ROAD OPERATIONS, 2L, 2W, 15 FT TO 24 IN |
| 70               | DELINEATOR AND POST ORIENTATION (D.S. 37.4)                                         | 701301-04              | LANE CLOSURE, 2L, 2W SHORT TIME OPERATION   |
| 70               | LAND SECTION & REFERENCE MARKERS (D.S. 63.4)                                        | 701311-03              | LANE CLOSURE, 2L, 2W MOVING OPERATIONS      |
|                  | INLETS, SPECIAL, NO. 3 (D.S. 79.4)                                                  | 701501-06              | URBAN LANE CLOSURE, 2L, 2W UNDIVIDED        |
|                  | INLETS, SPECIAL, NO. 5 (D.S 79.4b)                                                  | 701502-09              | URBAN LANE CLOSURE, 2L, 2W WITH BIDIRECT    |
|                  | INLETS, SPECIAL, NO. 8 (D.S 79.4e)                                                  | 701701-10              | URBAN LANE CLOSURE, 2L, 2W MULTILANE INT    |
| 71               | NOSE TYPE FOR INLET TOP SLAB (D.S. 79.4f)                                           | 701801-06              | SIDEWALK, CORNER OR CROSSWALK CLOSUF        |
|                  | INLETS, SPECIAL, NO 3,4,5,6 REINFORCEMENT DETAIL (D.S 79.4g)                        | 701901-08              | TRAFFIC CONTROL DEVICES                     |
|                  | INLETS, SPECIAL, NO 7 & 8 REINFORCEMENT DETAIL (D.S 79.4h)                          | 720001-01              | SIGN PANEL MOUNTING DETAILS                 |
|                  | DRAIN FOR AGGREGTE BASES IN URBAN AREAS (D.S. 88.4)                                 | 72006-04               | SIGN PANEL ERECTION DETAILS                 |
| 172              | INLETS, SPECIAL (D.S. 10.2)                                                         | 720011-01              | METAL POST FOR SIGNS, MARKERS AND DELIN     |
|                  | FRAME AND GRATE FOR INLETS, SPECIAL (D.S. 13.2)                                     | 720016-04              | MAST ARM MOUNTED STREET NAME SIGNS          |
| 173              | FRAME AND GRATE FOR INLETS, SPECIAL (D.S. 13.2d)                                    | 728001-01              | TELESCOPING STEEL SIGN SUPPORT              |
|                  | PERMANENT SURVEY MARKERS, TYPE II (D.S. 66.2)                                       | 729001-01              | APPLICATIONS OF TYPES A & B METAL POSTS     |
| 174              | TRAFFIC CONTROL AND PROTECTION AT TURN BAYS (TO REMAIN OPEN TO TRAFFIC) (D.S. 94.2) | 731001-01              | BASE FOR TELESCOPING STEEL SIGN SUPPOR      |
| 175              | PC CONCRETE ISLANDS AND MEDIANS ACCESSIBLE TO THE DISABLED (D.S. 4.1)               | 780001-05              | TYPICAL PAVEMENT MARKINGS                   |
| 176              | HOT-MIX ASPHALT APPROACHES AND MAILBOX RETURNS (D.S. 20.1)                          | 781001-04              | TYPICAL APPLICATIONS RAISED REFLECTIVE F    |
| 177              | ENTRACE APPROACHES - URBAN AREA (D.S. 25.1)                                         | 805001-01              | ELECTRIC SERVICE INSTALLATION DETAILS       |
| 178              | SEWER AND WATER MAIN CROSSINGS (D.S. 32.1)                                          | 814001-03              | HANDHOLES                                   |
| 179 - 182        | 2 WORK ZONE SIGN DETAILS (D.S. 34.1)                                                | 814006-03              | DOUBLE HANDHOLES                            |
| 183              | TRAFFIC CONTROL FOR ROAD CLOSURE (40.1)                                             | 857001-01              | STANDARD PHASE DESIGNATION DIAGRAMS A       |
| 84 - 186         | TYPICAL PAVEMENT MARKINGS (41.1)                                                    | 873001-02              | TRAFFIC SIGNAL GROUNDING & BONDING          |
|                  | 2 CROSS SECTIONS                                                                    | 876001-04              | PEDESTRIAN PUSH BUTTON POST                 |
|                  |                                                                                     | 877001-08              | STEEL MAST ARM ASSEMBLY & POLE 16' THRC     |
|                  |                                                                                     | 878001-11              | CONCRETE FOUNDATION DETAILS                 |
|                  |                                                                                     | 000000.04              |                                             |