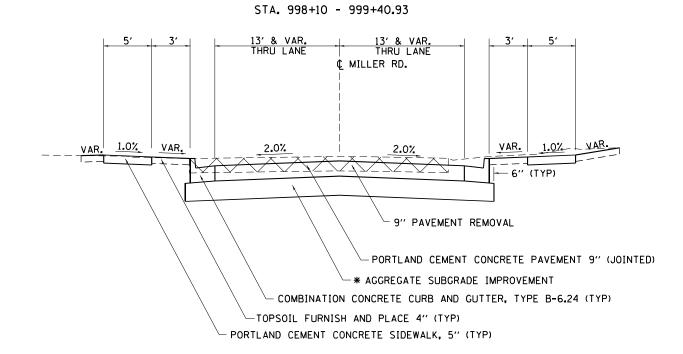

R & 9RS-3    | WHITESIDE   | 222 23      |
|                                     | PLOT SCALE = 100.0000 ' / in.                    | CHECKED -                               | REVISED -                                | DEPARTMENT OF TRANSPORTATION | SCALE: SHEET NO. OF SHEETS STA. TO STA. |  |  |         |        |               | CONTRAC     | T NO. 64D79 |
|                                     | PLOT DATE = 10/22/2021                           | DATE -                                  | REVISED -                                |                              |                                         |  |  | TO STA. |        | ILLINOIS FED. | AID PROJECT |             |

- EXISTING COMBINATION CURB & GUTTER, TYPE B-6.24

 $\square - - -$ -EXISTING COMBINATION CURB & GUTTER, TYPE B-6.24





MILLER RD.

STA. 1001+33.69 - 1002+93



| FILE NAME =                               | USER NAME = cushmanbw                        | DESIGNED -                                       | REVISED -                              |                              | TYPICAL CECTIONS                        |            |        |         |     | SECTION       | COUNTY TOTA   | TAL SHEET |
|-------------------------------------------|----------------------------------------------|--------------------------------------------------|----------------------------------------|------------------------------|-----------------------------------------|------------|--------|---------|-----|---------------|---------------|-----------|
| pw:\\ildot-pw.bentley.com:PWIDOT\Document | s\IDOT Offices\District 2\Proje