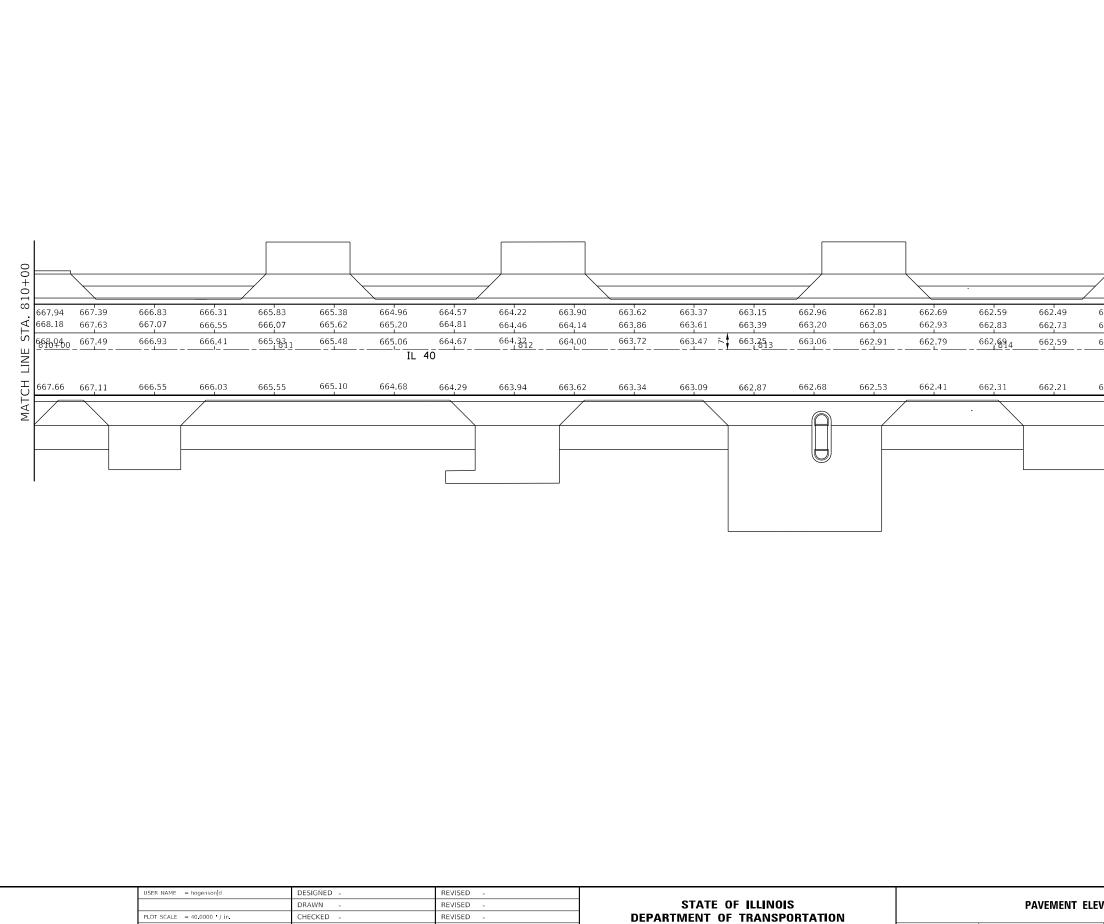

|            |           | •                            |        |       |        |         |      |

| <b>&gt; - ∞ - &gt; </b> Z | , |
|---------------------------|---|
|---------------------------|---|





|          |      |         | F.A.P.<br>RTE |  |          |           | COUNTY    | TOTAL<br>SHEETS | SHEET<br>NO. |
|----------|------|---------|---------------|--|----------|-----------|-----------|-----------------|--------------|
| EVATIONS |      | 646     | 9TS & M-2     |  |          | WHITESIDE | 222       | 88              |              |
|          |      |         |               |  |          |           | CONTRACT  | NO. 64          | 1D78         |
| TS       | STA. | TO STA. |               |  | ILLINOIS | FED. AI   | D PROJECT |                 |              |



PLOT DATE = 10/22/2021

DATE

REVISED

|        | <u> </u> |             |        |        |        | 661.79 |
|--------|----------|-------------|--------|--------|--------|--------|
| 662.39 | 662.29   | 662.19      | 662.09 | 661.99 | 661.89 | 661.79 |
| 662.63 | 662.53   | 662.43      | 662.33 | 662.23 | 662.13 | 662.03 |
| 662,49 | 662.39   | 662.2915+00 | 662.19 | 662.09 | 661.99 | 661.89 |
| 662.11 | 662.01   | 661.91      | 661.81 | 661.71 | 661.61 | 661.51 |
|        |          |             | I      |        |        |        |
|        |          |             |        |        |        |        |
|        |          |             |        |        |        |        |
|        |          |             |        |        |        |        |
| ]      |          |             |