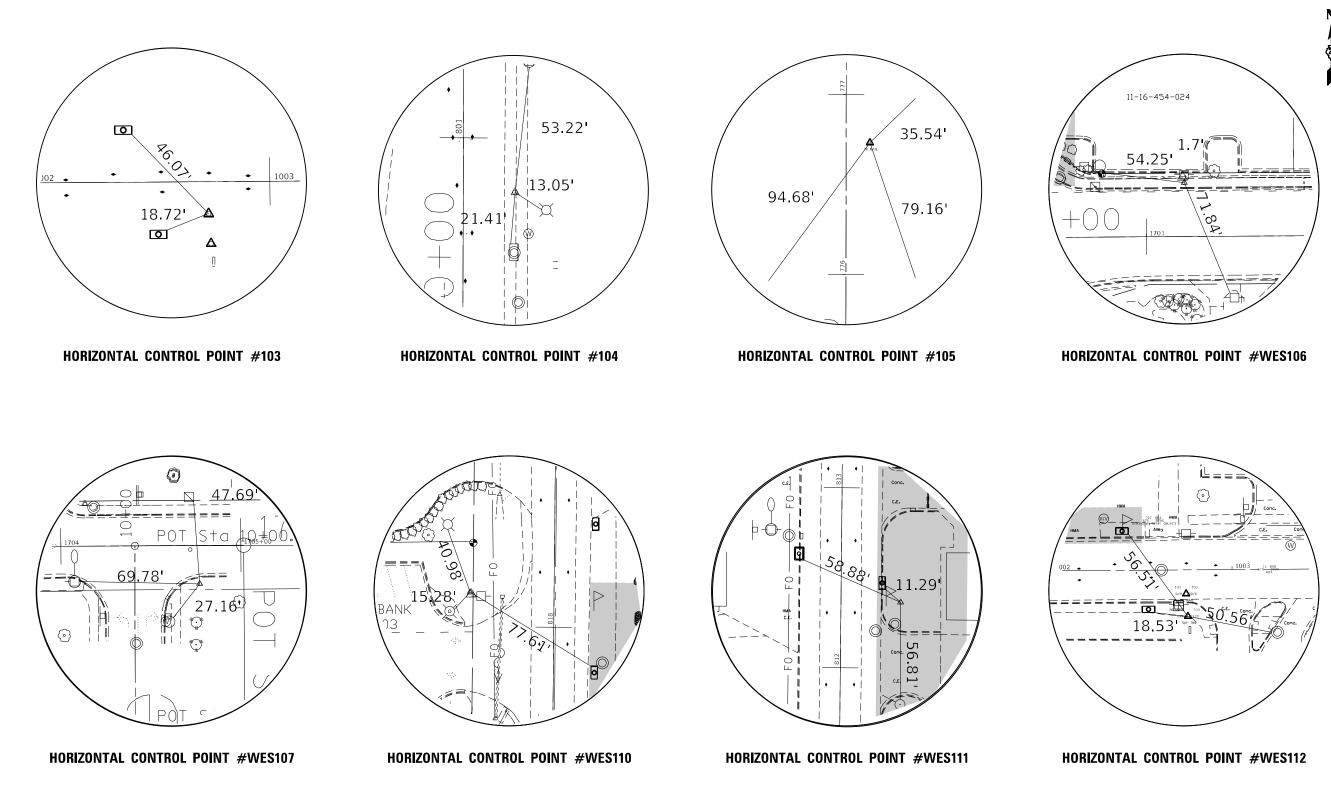

|         | F A P. | SECTION         | COUNTY TOTAL SHE   |
|----------------------------|------------|-----------|------------------------------|--------|-------|----|-------------|---------|--------|-----------------|--------------------|
|                            | DRAWN -    | REVISED - | STATE OF ILLINOIS            |        |       |    | /C SHEETS   |         | 646    | 9R & 9RS-3      | WHITESIDE 222 43   |
| PLOT SCALE = 40.0000 / in. | CHECKED -  | REVISED - | DEPARTMENT OF TRANSPORTATION |        |       |    |             |         |        |                 | CONTRACT NO. 64D78 |
| PLOT DATE = 10/22/2021     | DATE -     | REVISED - |                              | SCALE: | SHEET | OF | SHEETS STA. | TO STA. |        | ILLINOIS FED. A | AID PROJECT        |



**>**-ŵ-> Z



| USER NAME = hogensonjd     | DESIGNED - | REVISED - |                              |        |       |    |       | 40       |         | F A P<br>RTE | SECTION       | COUNTY      | TOTAL SHEET<br>SHEETS NO. |
|----------------------------|------------|-----------|------------------------------|--------|-------|----|-------|----------|---------|--------------|---------------|-------------|---------------------------|
|                            | DRAWN -    | REVISED - | STATE OF ILLINOIS            |        |       | ш  |       | HEETS    |         | 646          | 9R & 9RS-3    | WHITESIDE   | 222 44                    |
| PLOT SCALE = 40.0000 / in. | CHECKED -  | REVISED - | DEPARTMENT OF TRANSPORTATION |        |       | п  | VU 3F | HEE IS   |         |              |