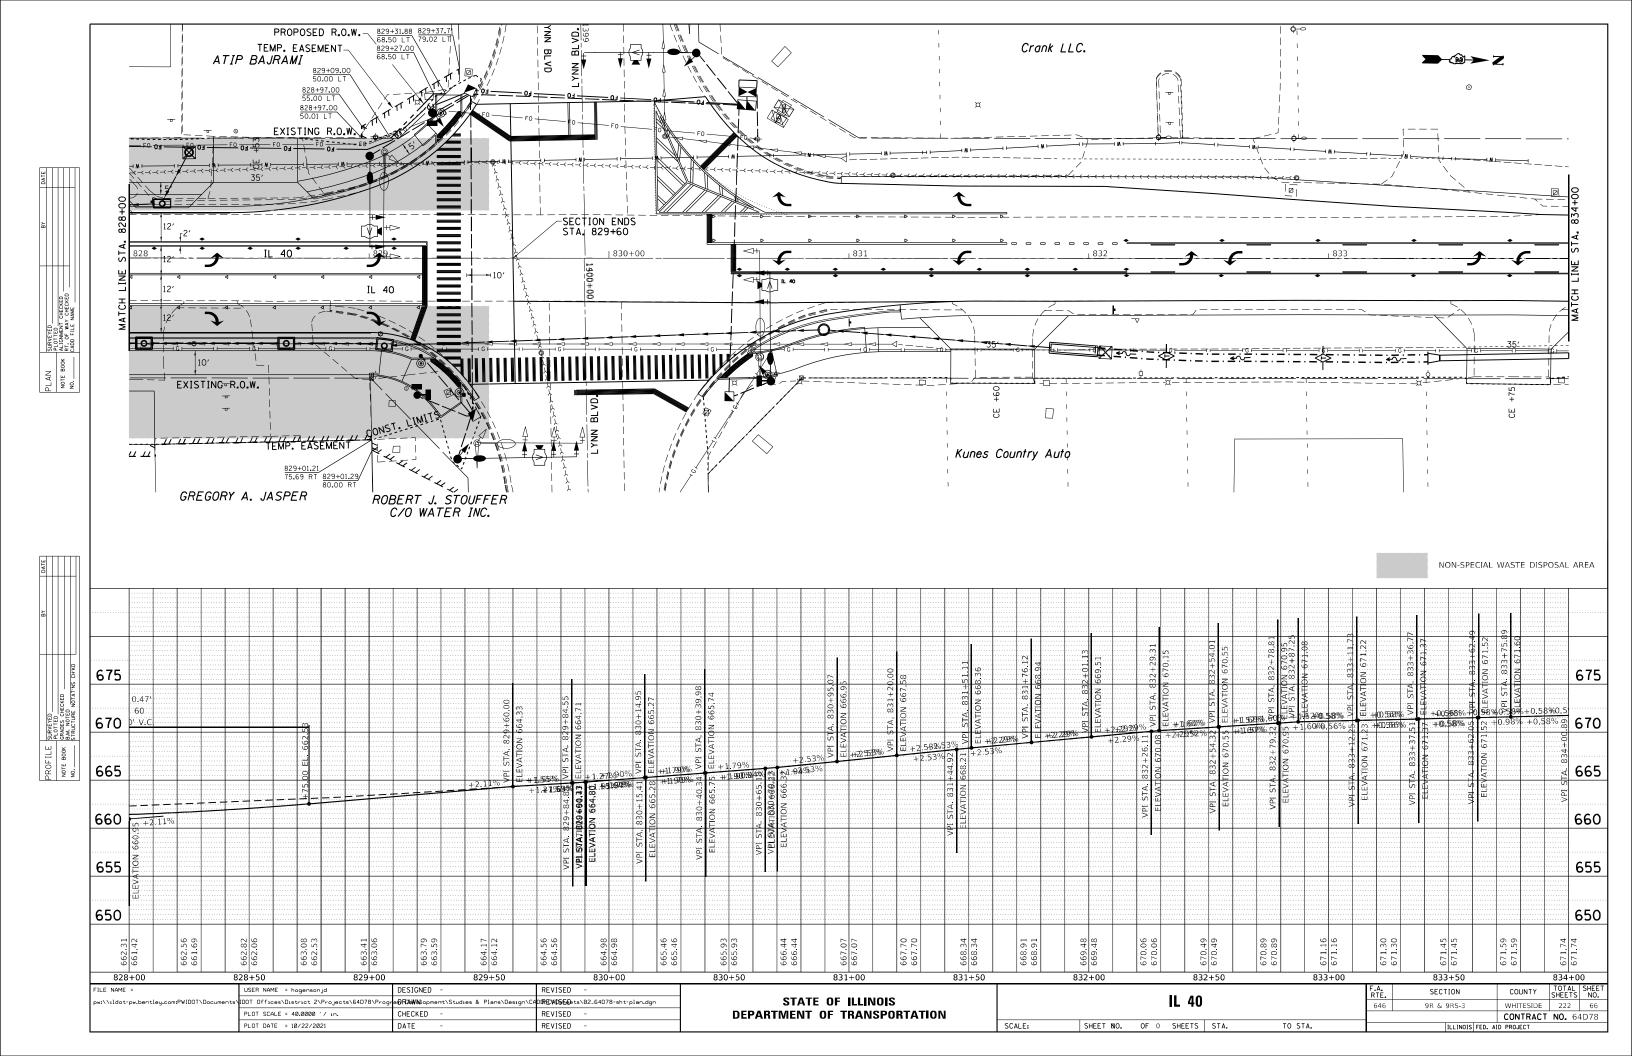

 $\bigcirc$ 

 $\bigcirc$ 

Ο

 $\bigcirc$ 

\_INDEX OF SHEETS\_

## \_HIGHWAY STANDARDS\_

| 1                | COVERSHEET                                                                          | 000001-08              | STANDARD SYMBOLS, ABBREVIATIONS AND PA      |
|------------------|-------------------------------------------------------------------------------------|------------------------|---------------------------------------------|
| 2                | INDEX / HIGHWAY STANDARDS                                                           | 001001-02              | AREAS OF REINFORCEMENT BARS                 |
| 3 - 16           | SUMMARY OF QUANTITIES                                                               | 001006                 | DECIMAL OF AN INCH AND A FOOT               |
| 17               | GENERAL NOTES                                                                       | 280001-07              | TEMPORARY EROSION CONTROL SYSTEMS           |
| 18 - 26          | TYPICAL SECTIONS                                                                    | 420001-10              | PAVEMENT JOINTS                             |
|                  | SCHEDULE OF QUANTITIES                                                              | 420101-07              | 24' (7.2m) JOINTED PCC PAVEMENT             |
| 39               | PAVEMENT SCHEDULE                                                                   | 420111-04              | PCC PAVEMENT ROUNDOUTS                      |
| 40               | ENTRANCE SCHEDULE                                                                   | 420701-03              | PAVEMENT WELDED WIRE REINFORMCEMENT         |
| 41               | EARTHWORK SCHEDULE                                                                  | 424001-11              | PERPENDICULAR CURB RAMPS FOR SIDEWAL        |
| 42               | SIGNING SCHEDULE                                                                    | 424006-05              | DIAGONAL CURB RAMPS FOR SIDEWALKS           |
|                  | HORIZONTAL & VERTICAL CONTROL                                                       | 424011-04              | CORNER PARALLEL CURB RAMPS FOR SIDEW        |
|                  | PLAN & PROFILE                                                                      | 424016-05              | MID-BLOCK CURB RAMPS FOR SIDEWALKS          |
|                  | DRAINAGE PLANS                                                                      | 424021-06              | DEPRESSED CORNER FOR SIDEWALKS              |
|                  | REMOVAL DETAILS                                                                     | 424026-03              | ENTRANCE/ALLEY PEDESTRIAN CROSSINGS         |
|                  | PAVEMENT ELEVATION DETAILS                                                          | 5420001-06             | CONCRETE END SECTIONS FOR PIPE CULVER       |
|                  | 9 ADA RAMP DETAILS                                                                  | 542411                 | SLOPED METAL END SECTIONS FOR PIPE CUL      |
| 110              | DETOUR MAP                                                                          | 542416                 | SLOPED METAL END SECTIONS FOR PIPE ARC      |
|                  | STAGING DETAILS                                                                     | 601001-05              | PIPE UNDERDRAINS                            |
|                  | PAVEMENT MARKING & SIGN DETAILS                                                     | 602016-02              | CATCH BASIN TYPE D                          |
|                  | ) TRAFFIC SIGNAL PLANS                                                              | 602401-07              | PRECAST MANHOLE TYPE A 4' (1.22 mm) DIAME   |
|                  | EROSION CONTROL DETAILS                                                             | 602402-03              | PRECAST MANHOLE TYPE A 5' (1.52 mm) DIAME   |
|                  | BORING LOGS                                                                         | 602402-03              | PRECAST MANHOLE TYPE A 6' (1.83 mm) DIAME   |
| 160 - 158<br>160 | VANE DRAIN DETAIL                                                                   | 604001-05              | FRAME AND LIDS TYPE 1                       |
|                  | 3 GABION BASKET AND CULVERT DETAIL                                                  | 606001-03              | CONCRETE CURB TYPE B AND COMBINATION C      |
|                  | CATCH BASIN OR INLETS TO BE ADJUSTED OR RECONSTRUCTED (D.S. 17.4)                   |                        | DELINEATORS                                 |
| 69               |                                                                                     | 635001-02<br>667101-02 |                                             |
|                  | HOT-MIX ASPHALT SHOULDER (D.S. 22.4)                                                |                        | PERMANENT SURVEY MARKERS                    |
|                  | SIDEWALK AND DRIVEWAY PAVEMENTPAY AREAS (D.S. 35.4)                                 | 701006-05              | OFF-ROAD OPERATIONS, 2L, 2W, 15 FT TO 24 IN |
| 70               | DELINEATOR AND POST ORIENTATION (D.S. 37.4)                                         | 701301-04              | LANE CLOSURE, 2L, 2W SHORT TIME OPERATION   |
| 70               | LAND SECTION & REFERENCE MARKERS (D.S. 63.4)                                        | 701311-03              | LANE CLOSURE, 2L, 2W MOVING OPERATIONS      |
|                  | INLETS, SPECIAL, NO. 3 (D.S. 79.4)                                                  | 701501-06              | URBAN LANE CLOSURE, 2L, 2W UNDIVIDED        |
|                  | INLETS, SPECIAL, NO. 5 (D.S 79.4b)                                                  | 701502-09              | URBAN LANE CLOSURE, 2L, 2W WITH BIDIRECT    |
|                  | INLETS, SPECIAL, NO. 8 (D.S 79.4e)                                                  | 701701-10              | URBAN LANE CLOSURE, 2L, 2W MULTILANE INT    |
| 71               | NOSE TYPE FOR INLET TOP SLAB (D.S. 79.4f)                                           | 701801-06              | SIDEWALK, CORNER OR CROSSWALK CLOSUF        |
|                  | INLETS, SPECIAL, NO 3,4,5,6 REINFORCEMENT DETAIL (D.S 79.4g)                        | 701901-08              | TRAFFIC CONTROL DEVICES                     |
|                  | INLETS, SPECIAL, NO 7 & 8 REINFORCEMENT DETAIL (D.S 79.4h)                          | 720001-01              | SIGN PANEL MOUNTING DETAILS                 |
|                  | DRAIN FOR AGGREGTE BASES IN URBAN AREAS (D.S. 88.4)                                 | 72006-04               | SIGN PANEL ERECTION DETAILS                 |
| 172              | INLETS, SPECIAL (D.S. 10.2)                                                         | 720011-01              | METAL POST FOR SIGNS, MARKERS AND DELIN     |
|                  | FRAME AND GRATE FOR INLETS, SPECIAL (D.S. 13.2)                                     | 720016-04              | MAST ARM MOUNTED STREET NAME SIGNS          |
| 173              | FRAME AND GRATE FOR INLETS, SPECIAL (D.S. 13.2d)                                    | 728001-01              | TELESCOPING STEEL SIGN SUPPORT              |
|                  | PERMANENT SURVEY MARKERS, TYPE II (D.S. 66.2)                                       | 729001-01              | APPLICATIONS OF TYPES A & B METAL POSTS     |
| 174              | TRAFFIC CONTROL AND PROTECTION AT TURN BAYS (TO REMAIN OPEN TO TRAFFIC) (D.S. 94.2) | 731001-01              | BASE FOR TELESCOPING STEEL SIGN SUPPOR      |
| 175              | PC CONCRETE ISLANDS AND MEDIANS ACCESSIBLE TO THE DISABLED (D.S. 4.1)               | 780001-05              | TYPICAL PAVEMENT MARKINGS                   |
| 176              | HOT-MIX ASPHALT APPROACHES AND MAILBOX RETURNS (D.S. 20.1)                          | 781001-04              | TYPICAL APPLICATIONS RAISED REFLECTIVE F    |
| 177              | ENTRACE APPROACHES - URBAN AREA (D.S. 25.1)                                         | 805001-01              | ELECTRIC SERVICE INSTALLATION DETAILS       |
| 178              | SEWER AND WATER MAIN CROSSINGS (D.S. 32.1)                                          | 814001-03              | HANDHOLES                                   |
| 179 - 182        | 2 WORK ZONE SIGN DETAILS (D.S. 34.1)                                                | 814006-03              | DOUBLE HANDHOLES                            |
| 183              | TRAFFIC CONTROL FOR ROAD CLOSURE (40.1)                                             | 857001-01              | STANDARD PHASE DESIGNATION DIAGRAMS A       |
| 84 - 186         | TYPICAL PAVEMENT MARKINGS (41.1)                                                    | 873001-02              | TRAFFIC SIGNAL GROUNDING & BONDING          |
|                  | 2 CROSS SECTIONS                                                                    | 876001-04              | PEDESTRIAN PUSH BUTTON POST                 |
|                  |                                                                                     | 877001-08              | STEEL MAST ARM ASSEMBLY & POLE 16' THRC     |
|                  |                                                                                     | 878001-11              | CONCRETE FOUNDATION DETAILS                 |
|                  |                                                                                     | 000000.04              |                                             |