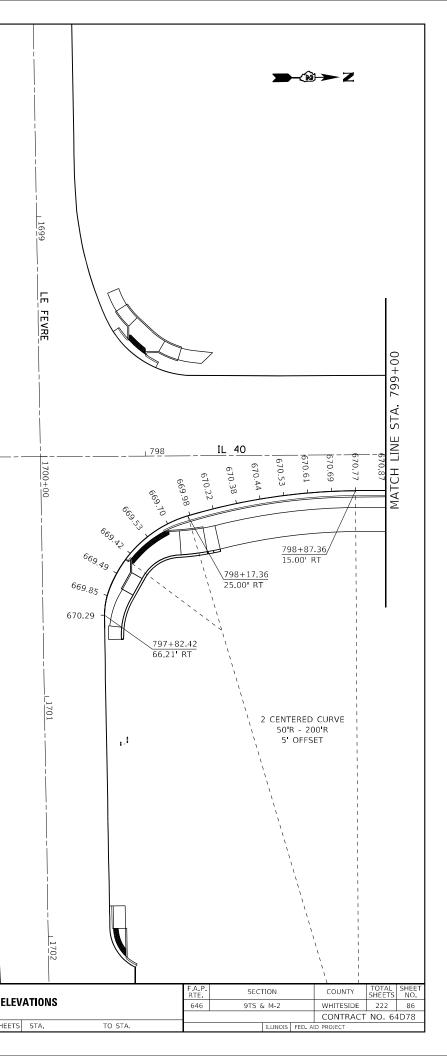

-----------------------|-----------------------|------------------------|---------------------------------------|--------------------|
|                                                     |                       |                        | · · · · · · · · · · · · · · · · · · · |                    |
|                                                     |                       |                        |                                       |                    |
| USER NAME = hogensonjd                              | DESIGNED -<br>DRAWN - | REVISED -<br>REVISED - | STATE OF ILLINOIS                     | PAVEMENT           |
| PLOT SCALE = 40.0000 / in<br>PLOT DATE = 10/22/2021 | CHECKED -<br>DATE -   | REVISED -<br>REVISED - | DEPARTMENT OF TRANSPORTATION          | SCALE: SHEET OF SH |





| USER NAME = hogensonjd     | DESIGNED - | REVISED - |                              |        |       |        |         |      |
|----------------------------|------------|-----------|------------------------------|--------|-------|--------|---------|------|
|                            | DRAWN -    | REVISED - | STATE OF ILLINOIS            |        | P.    | AVEMEN | T ELEV/ | ATIC |
| PLOT SCALE = 40.0000 / in  | CHECKED -  | REVISED - | DEPARTMENT OF TRANSPORTATION |        |       |        |         |      |
| <br>PLOT DATE = 10/22/2021 | DATE -     | REVISED - |                              | SCALE: | SHEET | OF     | SHEETS  | STA  |
|                            |            |           | •                            |        |       |        |         |      |

| <b>&gt; - ∞ -