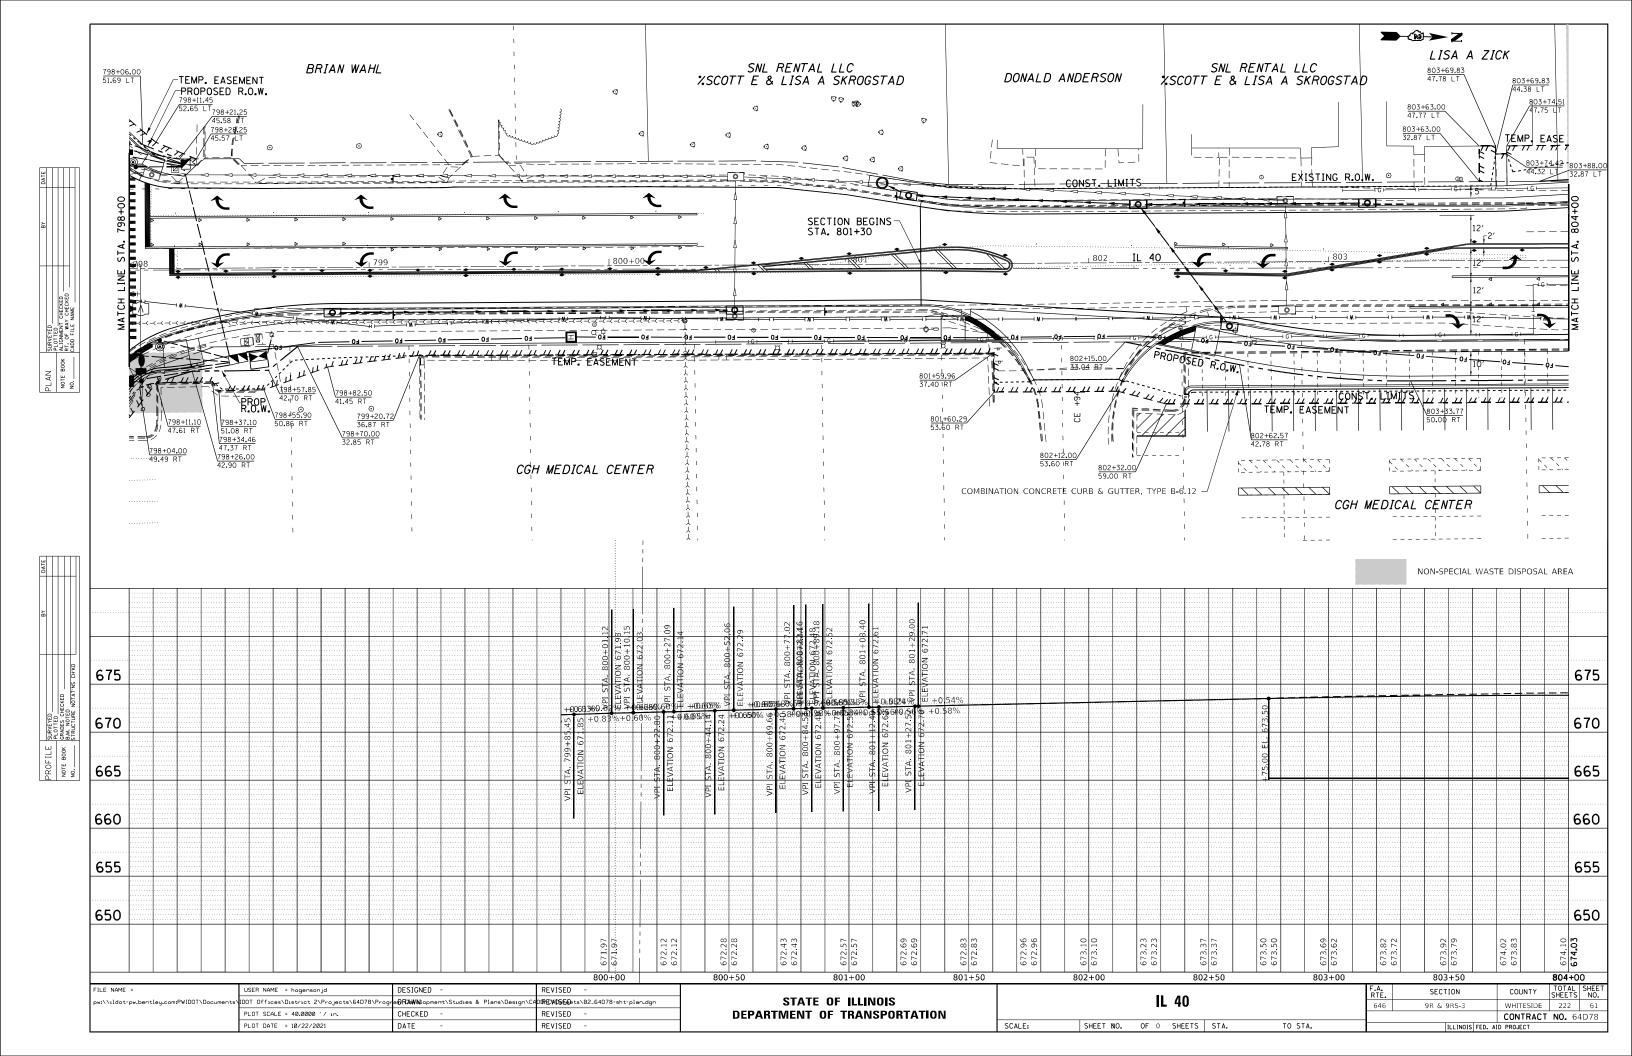

|                         |
| 1:md ::      |       | USER NAME = hogensonjd     | DESIGNED -           | REVISED -              |                                |                            |                         |
| : NAME       |       | PLOT SCALE = 40.0000 / in. | DRAWN -<br>CHECKED - | REVISED -<br>REVISED - | STATE OF<br>DEPARTMENT OF 1    | ILLINOIS<br>TRANSPORTATION | IL 40                   |
| LILE         |       | PLOT DATE = $10/22/2021$   | DATE -               | REVISED -              |                                |                            | SCALE: SHEET 1 OF 0 SHE |
|              |       |                            |                      |                        |                                |                            |                         |



















- Andrew B.

|                 | -                   |                       |                                      |