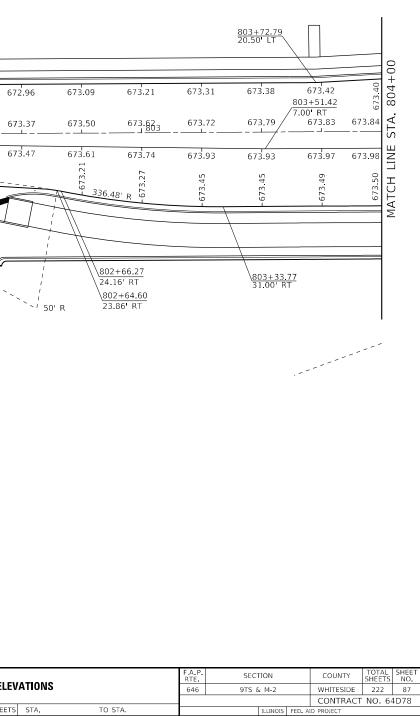

|        |       |        |         |      |
|----------------------------|------------|-----------|------------------------------|--------|-------|--------|---------|------|
|                            | DRAWN -    | REVISED - | STATE OF ILLINOIS            |        | P.    | AVEMEN | T ELEV/ | ATIC |
| PLOT SCALE = 40.0000 / in  | CHECKED -  | REVISED - | DEPARTMENT OF TRANSPORTATION |        |       |        |         |      |
| <br>PLOT DATE = 10/22/2021 | DATE -     | REVISED - |                              | SCALE: | SHEET | OF     | SHEETS  | STA  |
|                            |            |           | •                            |        |       |        |         |      |

| <b>&gt; - ∞ - &gt; </b> Z | , |
|---------------------------|---|
|---------------------------|---|





|          |      |         | F.A.P.<br>RTE |  |          |           | COUNTY    | TOTAL<br>SHEETS | SHEET<br>NO. |
|----------|------|---------|---------------|--|----------|-----------|-----------|-----------------|--------------|
| EVATIONS |      | 646     | 9TS & M-2     |  |          | WHITESIDE | 222       | 88              |              |
|          |      |         |               |  |          |           | CONTRACT  | NO. 64          | 1D78         |
| TS       | STA. | TO STA. |               |  | ILLINOIS | FED. AI   | D PROJECT |                 |              |



PLOT DATE = 10/22/2021

DATE

REVISED

|        | <u> </u> |             |        |        |        | 661.79 |
|--------|----------|-------------|--------|--------|--------|--------|
| 662.39 | 662.29   | 662