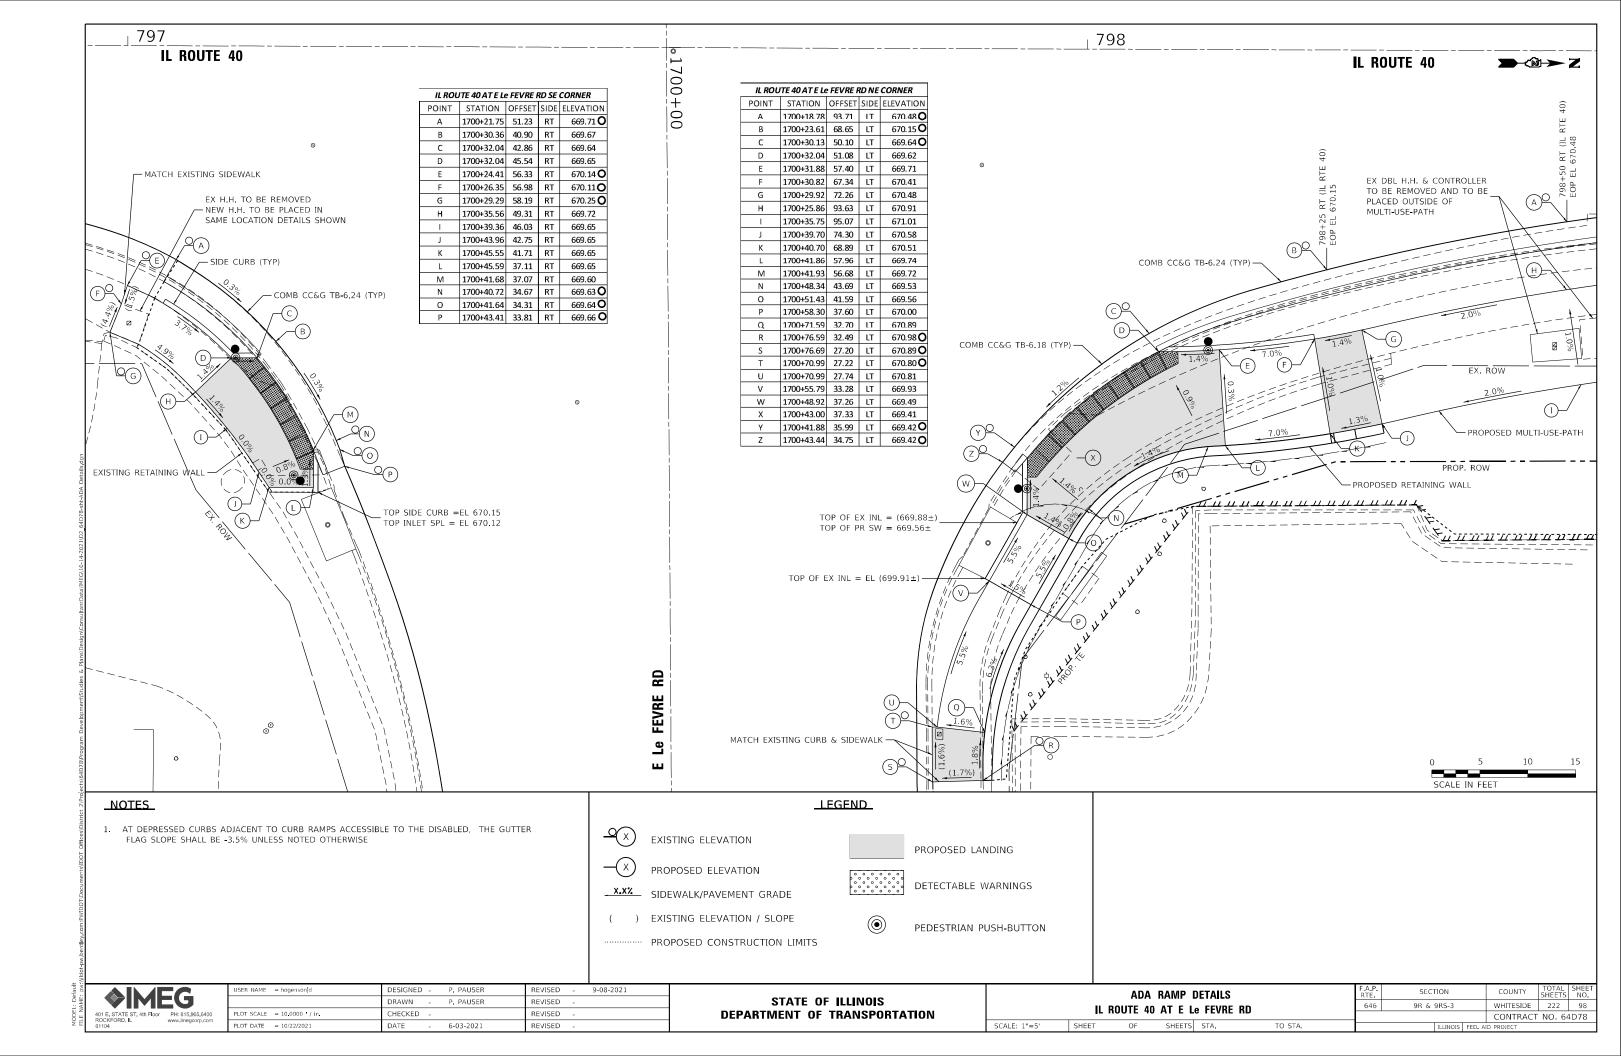

## \_HIGHWAY STANDARDS\_

| 1                | COVERSHEET                                                                          | 000001-08              | STANDARD SYMBOLS, ABBREVIATIONS AND PA      |
|------------------|-------------------------------------------------------------------------------------|------------------------|---------------------------------------------|
| 2                | INDEX / HIGHWAY STANDARDS                                                           | 001001-02              | AREAS OF REINFORCEMENT BARS                 |
| 3 - 16           | SUMMARY OF QUANTITIES                                                               | 001006                 | DECIMAL OF AN INCH AND A FOOT               |
| 17               | GENERAL NOTES                                                                       | 280001-07              | TEMPORARY EROSION CONTROL SYSTEMS           |
| 18 - 26          | TYPICAL SECTIONS                                                                    | 420001-10              | PAVEMENT JOINTS                             |
|                  | SCHEDULE OF QUANTITIES                                                              | 420101-07              | 24' (7.2m) JOINTED PCC PAVEMENT             |
| 39               | PAVEMENT SCHEDULE                                                                   | 420111-04              | PCC PAVEMENT ROUNDOUTS                      |
| 40               | ENTRANCE SCHEDULE                                                                   | 420701-03              | PAVEMENT WELDED WIRE REINFORMCEMENT         |
| 41               | EARTHWORK SCHEDULE                                                                  | 424001-11              | PERPENDICULAR CURB RAMPS FOR SIDEWAL        |
| 42               | SIGNING SCHEDULE                                                                    | 424006-05              | DIAGONAL CURB RAMPS FOR SIDEWALKS           |
|                  | HORIZONTAL & VERTICAL CONTROL                                                       | 424011-04              | CORNER PARALLEL CURB RAMPS FOR SIDEW        |
|                  | PLAN & PROFILE                                                                      | 424016-05              | MID-BLOCK CURB RAMPS FOR SIDEWALKS          |
|                  | DRAINAGE PLANS                                                                      | 424021-06              | DEPRESSED CORNER FOR SIDEWALKS              |
|                  | REMOVAL DETAILS                                                                     | 424026-03              | ENTRANCE/ALLEY PEDESTRIAN CROSSINGS         |
|                  | PAVEMENT ELEVATION DETAILS                                                          | 5420001-06             | CONCRETE END SECTIONS FOR PIPE CULVER       |
|                  | 9 ADA RAMP DETAILS                                                                  | 542411                 | SLOPED METAL END SECTIONS FOR PIPE CUL      |
| 110              | DETOUR MAP                                                                          | 542416                 | SLOPED METAL END SECTIONS FOR PIPE ARC      |
|                  | STAGING DETAILS                                                                     | 601001-05              | PIPE UNDERDRAINS                            |
|                  | PAVEMENT MARKING & SIGN DETAILS                                                     | 602016-02              | CATCH BASIN TYPE D                          |
|                  | ) TRAFFIC SIGNAL PLANS                                                              | 602401-07              | PRECAST MANHOLE TYPE A 4' (1.22 mm) DIAME   |
|                  | EROSION CONTROL DETAILS                                                             | 602402-03              | PRECAST MANHOLE TYPE A 5' (1.52 mm) DIAME   |
|                  | BORING LOGS                                                                         | 602402-03              | PRECAST MANHOLE TYPE A 6' (1.83 mm) DIAME   |
| 160 - 158<br>160 | VANE DRAIN DETAIL                                                                   | 604001-05              | FRAME AND LIDS TYPE 1                       |
|                  | 3 GABION BASKET AND CULVERT DETAIL                                                  | 606001-03              | CONCRETE CURB TYPE B AND COMBINATION C      |
|                  | CATCH BASIN OR INLETS TO BE ADJUSTED OR RECONSTRUCTED (D.S. 17.4)                   |                        | DELINEATORS                                 |
| 69               |                                                                                     | 635001-02<br>667101-02 |                                             |
|                  | HOT-MIX ASPHALT SHOULDER (D.S. 22.4)                                                |                        | PERMANENT SURVEY MARKERS                    |
|                  | SIDEWALK AND DRIVEWAY PAVEMENTPAY AREAS (D.S. 35.4)                                 | 701006-05              | OFF-ROAD OPERATIONS, 2L, 2W, 15 FT TO 24 IN |
| 70               | DELINEATOR AND POST ORIENTATION (D.S. 37.4)                                         | 701301-04              | LANE CLOSURE, 2L, 2W SHORT TIME OPERATION   |
| 70               | LAND SECTION & REFERENCE MARKERS (D.S. 63.4)                                        | 701311-03              | LANE CLOSURE, 2L, 2W MOVING OPERATIONS      |
|                  | INLETS, SPECIAL, NO. 3 (D.S. 79.4)                                                  | 701501-06              | URBAN LANE CLOSURE, 2L, 2W UNDIVIDED        |
|                  | INLETS, SPECIAL, NO. 5 (D.S 79.4b)                                                  | 701502-09              | URBAN LANE CLOSURE, 2L, 2W WITH BIDIRECT    |
|                  | INLETS, SPECIAL, NO. 8 (D.S 79.4e)                                                  | 701701-10              | URBAN LANE CLOSURE, 2L, 2W MULTILANE INT    |
| 71               | NOSE TYPE FOR INLET TOP SLAB (D.S. 79.4f)                                           | 701801-06              | SIDEWALK, CORNER OR CROSSWALK CLOSUF        |
|                  | INLETS, SPECIAL, NO 3,4,5,6 REINFORCEMENT DETAIL (D.S 79.4g)                        | 701901-08              | TRAFFIC CONTROL DEVICES                     |
|                  | INLETS, SPECIAL, NO 7 & 8 REINFORCEMENT DETAIL (D.S 79.4h)                          | 720001-01              | SIGN PANEL MOUNTING DETAILS                 |
|                  | DRAIN FOR AGGREGTE BASES IN URBAN AREAS (D.S. 88.4)                                 | 72006-04               | SIGN PANEL ERECTION DETAILS                 |
| 172              | INLETS, SPECIAL (D.S. 10.2)                                                         | 720011-01              | METAL POST FOR SIGNS, MARKERS AND DELIN     |
|                  | FRAME AND GRATE FOR INLETS, SPECIAL (D.S. 13.2)                                     | 720016-04              | MAST ARM MOUNTED STREET NAME SIGNS          |
| 173              | FRAME AND GRATE FOR INLETS, SPECIAL (D.S. 13.2d)                                    | 728001-01              | TELESCOPING STEEL SIGN SUPPORT              |
|                  | PERMANENT SURVEY MARKERS, TYPE II (D.S. 66.2)                                       | 729001-01              | APPLICATIONS OF TYPES A & B METAL POSTS     |
| 174              | TRAFFIC CONTROL AND PROTECTION AT TURN BAYS (TO REMAIN OPEN TO TRAFFIC) (D.S. 94.2) | 731001-01              | BASE FOR TELESCOPING STEEL SIGN SUPPOR      |
| 175              | PC CONCRETE ISLANDS AND MEDIANS ACCESSIBLE TO THE DISABLED (D.S. 4.1)               | 780001-05              | TYPICAL PAVEMENT MARKINGS                   |
| 176              | HOT-MIX ASPHALT APPROACHES AND MAILBOX RETURNS (D.S. 20.1)                          | 781001-04              | TYPICAL APPLICATIONS RAISED REFLECTIVE F    |
| 177              | ENTRACE APPROACHES - URBAN AREA (D.S. 25.1)                                         | 805001-01              | ELECTRIC SERVICE INSTALLATION DETAILS       |
| 178              | SEWER AND WATER MAIN CROSSINGS (D.S. 32.1)                                          | 814001-03              | HANDHOLES                                   |
| 179 - 182        | 2 WORK ZONE SIGN DETAILS (D.S. 34.1)                                                | 814006-03              | DOUBLE HANDHOLES                            |
| 183              | TRAFFIC CONTROL FOR ROAD CLOSURE (40.1)                                             | 857001-01              | STANDARD PHASE DESIGNATION DIAGRAMS A       |
| 84 - 186         | TYPICAL PAVEMENT MARKINGS (41.1)                                                    | 873001-02              | TRAFFIC SIGNAL GROUNDING & BONDING          |
|                  | 2 CROSS SECTIONS                                                                    | 876001-04              | PEDESTRIAN PUSH BUTTON POST                 |
|                  |                                                                                     | 877001-08              | STEEL MAST ARM ASSEMBLY & POLE 16' THRC     |
|                  |                                                                                     | 878001-11              | CONCRETE FOUNDATION DETAILS                 |
|                  |                                                                                     | 000000.04              |                                             |