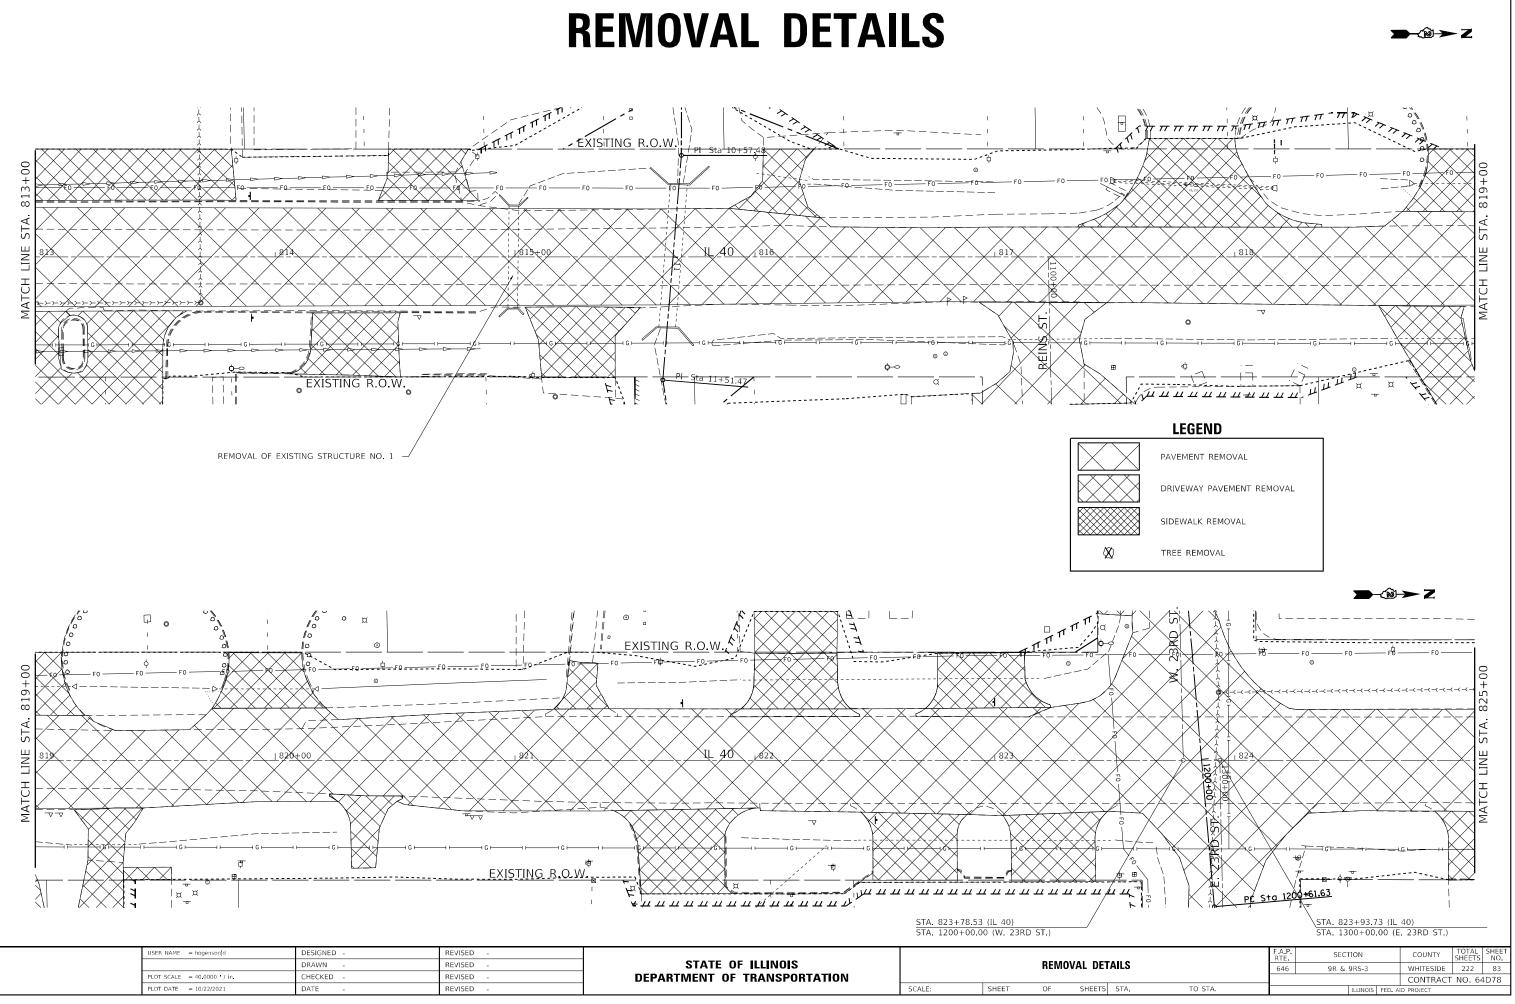

O. 64          | 1D78         |
| TS   | STA. | TO STA.           |               | I       | LLINOIS | FED. AII | D PROJECT |                 |              |









| USER NAME = hogensonjd     | DESIGNED - | REVISED - |                              |        |       |       |         |   |
|----------------------------|------------|-----------|------------------------------|--------|-------|-------|---------|---|
|                            | DRAWN -    | REVISED - | STATE OF ILLINOIS            |        |       | REMOV | AL DET/ | 4 |
| PLOT SCALE = 40.0000 / in. | CHECKED -  | REVISED - | DEPARTMENT OF TRANSPORTATION |        |       |       |         |   |
| PLOT DATE = 10/22/2021     | DATE -     | REVISED - |                              | SCALE: | SHEET | OF    | SHEETS  | s |







| <br>                                                | <u>IL 40</u>          | 1795+00                |                                       |                    |
|-----------------------------------------------------|-----------------------|------------------------|---------------------------------------|--------------------|
|                                                     |                       |                        | · · · · · · · · · · · · · · · · · · · |                    |
|                                                     |                       |                        |                                       |                    |
| USER NAME = hogensonjd                              | DESIGNED -<br>DRAWN - | REVISED -<br>REVISED - | STATE OF ILLINOIS