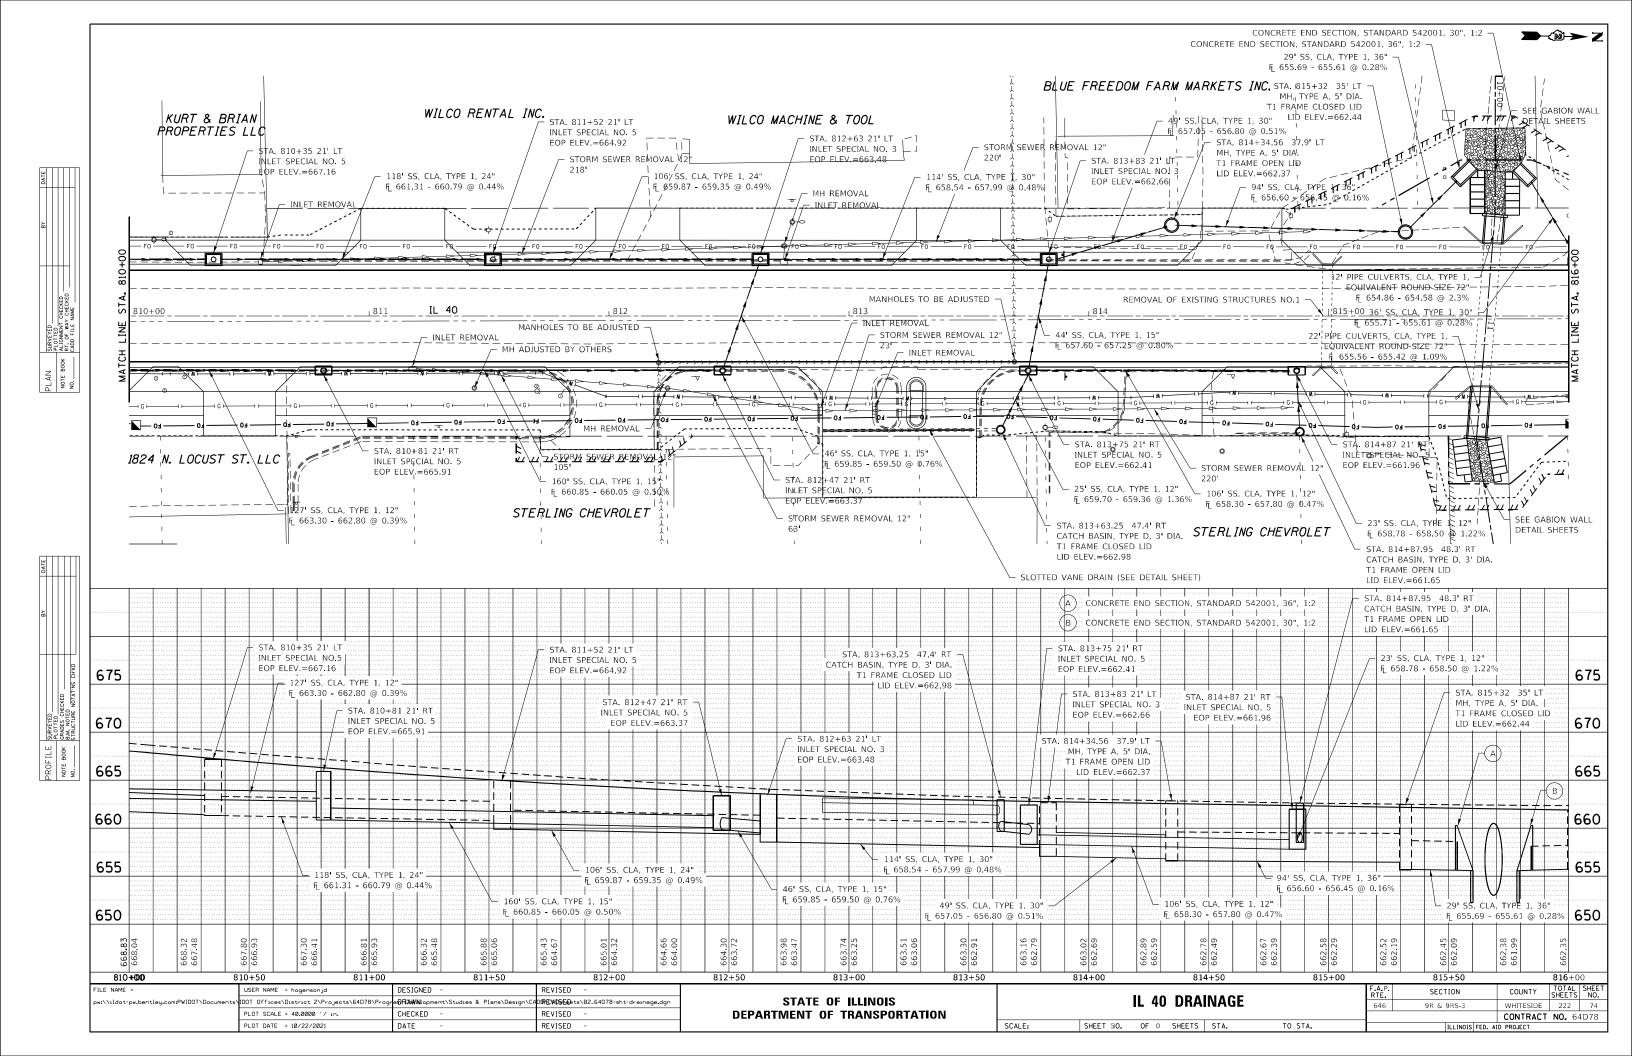

 $\bigcirc$ 

 $\bigcirc$ 

Ο

 $\bigcirc$ 

\_INDEX OF SHEETS\_

## \_HIGHWAY STANDARDS\_

| 1                | COVERSHEET                                                                          | 000001-08              | STANDARD SYMBOLS, ABBREVIATIONS AND PA      |
|------------------|-------------------------------------------------------------------------------------|------------------------|---------------------------------------------|
| 2                | INDEX / HIGHWAY STANDARDS                                                           | 001001-02              | AREAS OF REINFORCEMENT BARS                 |
| 3 - 16           | SUMMARY OF QUANTITIES                                                               | 001006                 | DECIMAL OF AN INCH AND A FOOT               |
| 17               | GENERAL NOTES                                                                       | 280001-07              | TEMPORARY EROSION CONTROL SYSTEMS           |
| 18 - 26          | TYPICAL SECTIONS                                                                    | 420001-10              | PAVEMENT JOINTS                             |
|                  | SCHEDULE OF QUANTITIES                                                              | 420101-07              | 24' (7.2m) JOINTED PCC PAVEMENT             |
| 39               | PAVEMENT SCHEDULE                                                                   | 420111-04              | PCC PAVEMENT ROUNDOUTS                      |
| 40               | ENTRANCE SCHEDULE                                                                   | 420701-03              | PAVEMENT WELDED WIRE REINFORMCEMENT         |
| 41               | EARTHWORK SCHEDULE                                                                  | 424001-11              | PERPENDICULAR CURB RAMPS FOR SIDEWAL        |
| 42               | SIGNING SCHEDULE                                                                    | 424006-05              | DIAGONAL CURB RAMPS FOR SIDEWALKS           |
|                  | HORIZONTAL & VERTICAL CONTROL                                                       | 424011-04              | CORNER PARALLEL CURB RAMPS FOR SIDEW        |
|                  | PLAN & PROFILE                                                                      | 424016-05              | MID-BLOCK CURB RAMPS FOR SIDEWALKS          |
|                  | DRAINAGE PLANS                                                                      | 424021-06              | DEPRESSED CORNER FOR SIDEWALKS              |
|                  | REMOVAL DETAILS                                                                     | 424026-03              | ENTRANCE/ALLEY PEDESTRIAN CROSSINGS         |
|                  | PAVEMENT ELEVATION DETAILS                                                          | 5420001-06             | CONCRETE END SECTIONS FOR PIPE CULVER       |
|                  | 9 ADA RAMP DETAILS                                                                  | 542411                 | SLOPED METAL END SECTIONS FOR PIPE CUL      |
| 110              | DETOUR MAP                                                                          | 542416                 | SLOPED METAL END SECTIONS FOR PIPE ARC      |
|                  | STAGING DETAILS                                                                     | 601001-05              | PIPE UNDERDRAINS                            |
|                  | PAVEMENT MARKING & SIGN DETAILS                                                     | 602016-02              | CATCH BASIN TYPE D                          |
|                  | ) TRAFFIC SIGNAL PLANS                                                              | 602401-07              | PRECAST MANHOLE TYPE A 4' (1.22 mm) DIAME   |
|                  | EROSION CONTROL DETAILS                                                             | 602402-03              | PRECAST MANHOLE TYPE A 5' (1.52 mm) DIAME   |
|                  | BORING LOGS                                                                         | 602402-03              | PRECAST MANHOLE TYPE A 6' (1.83 mm) DIAME   |
| 160 - 158<br>160 | VANE DRAIN DETAIL                                                                   | 604001-05              | FRAME AND LIDS TYPE 1                       |
|                  | 3 GABION BASKET AND CULVERT DETAIL                                                  | 606001-03              | CONCRETE CURB TYPE B AND COMBINATION C      |
|                  | CATCH BASIN OR INLETS TO BE ADJUSTED OR RECONSTRUCTED (D.S. 17.4)                   |                        | DELINEATORS                                 |
| 69               |                                                                                     | 635001-02<br>667101-02 |                                             |
|                  | HOT-MIX ASPHALT SHOULDER (D.S. 22.4)                                                |                        | PERMANENT SURVEY MARKERS                    |
|                  | SIDEWALK AND DRIVEWAY PAVEMENTPAY AREAS (D.S. 35.4)                                 | 701006-05              | OFF-ROAD OPERATIONS, 2L, 2W, 15 FT TO 24 IN |
| 70               | DELINEATOR AND POST ORIENTATION (D.S. 37.4)                                         | 701301-04              | LANE CLOSURE, 2L, 2W SHORT TIME OPERATION   |
| 70               | LAND SECTION & REFERENCE MARKERS (D.S. 63.4)                                        | 701311-03              | LANE CLOSURE, 2L, 2W MOVING OPERATIONS      |
|                  | INLETS, SPECIAL, NO. 3 (D.S. 79.4)                                                  | 701501-06              | URBAN LANE CLOSURE, 2L, 2W UNDIVIDED        |
|                  | INLETS, SPECIAL, NO. 5 (D.S 79.4b)                                                  | 701502-09              | URBAN LANE CLOSURE, 2L, 2W WITH BIDIRECT    |
|                  | INLETS, SPECIAL, NO. 8 (D.S 79.4e)                                                  | 701701-10              | URBAN LANE CLOSURE, 2L, 2W MULTILANE INT    |
| 71               | NOSE TYPE FOR INLET TOP SLAB (D.S. 79.4f)                                           | 701801-06              | SIDEWALK, CORNER OR CROSSWALK CLOSUF        |
|                  | INLETS, SPECIAL, NO 3,4,5,6 REINFORCEMENT DETAIL (D.S 79.4g)                        | 701901-08              | TRAFFIC CONTROL DEVICES                     |
|                  | INLETS, SPECIAL, NO 7 & 8 REINFORCEMENT DETAIL (D.S 79.4h)                          | 720001-01              | SIGN PANEL MOUNTING DETAILS                 |
|                  | DRAIN FOR AGGREGTE BASES IN URBAN AREAS (D.S. 88.4)                                 | 72006-04               | SIGN PANEL ERECTION DETAILS                 |
| 172              | INLETS, SPECIAL (D.S. 10.2)                                                         | 720011-01              | METAL POST FOR SIGNS, MARKERS AND DELIN     |
|                  | FRAME AND GRATE FOR INLETS, SPECIAL (D.S. 13.2)                                     | 720016-04              | MAST ARM MOUNTED STREET NAME SIGNS          |
| 173              | FRAME AND GRATE FOR INLETS, SPECIAL (D.S. 13.2d)                                    | 728001-01              | TELESCOPING STEEL SIGN SUPPORT              |
|                  | PERMANENT SURVEY MARKERS, TYPE II (D.S. 66.2)                                       | 729001-01              | APPLICATIONS OF TYPES A & B METAL POSTS     |
| 174              | TRAFFIC CONTROL AND PROTECTION AT TURN BAYS (TO REMAIN OPEN TO TRAFFIC) (D.S. 94.2) | 731001-01              | BASE FOR TELESCOPING STEEL SIGN SUPPOR      |
| 175              | PC CONCRETE ISLANDS AND MEDIANS ACCESSIBLE TO THE DISABLED (D.S. 4.1)               | 780001-05              | TYPICAL PAVEMENT MARKINGS                   |
| 176              | HOT-MIX ASPHALT APPROACHES AND MAILBOX RETURNS (D.S. 20.1)                          | 781001-04              | TYPICAL APPLICATIONS RAISED REFLECTIVE F    |
| 177              | ENTRACE APPROACHES - URBAN AREA (D.S. 25.1)                                         | 805001-01              | ELECTRIC SERVICE INSTALLATION DETAILS       |
| 178              | SEWER AND WATER MAIN CROSSINGS (D.S. 32.1)                                          | 814001-03              | HANDHOLES                                   |
| 179 - 182        | 2 WORK ZONE SIGN DETAILS (D.S. 34.1)                                                | 814006-03              | DOUBLE HANDHOLES                            |
| 183              | TRAFFIC CONTROL FOR ROAD CLOSURE (40.1)                                             | 857001-01              | STANDARD PHASE DESIGNATION DIAGRAMS A       |
| 84 - 186         | TYPICAL PAVEMENT MARKINGS (41.1)                                                    | 873001-02              | TRAFFIC SIGNAL GROUNDING & BONDING          |
|                  | 2 CROSS SECTIONS                                                                    | 876001-04              | PEDESTRIAN PUSH BUTTON POST                 |
|                  |                                                                                     | 877001-08              | STEEL MAST ARM ASSEMBLY & POLE 16' THRC     |
|                  |                                                                                     | 878001-11              | CONCRETE FOUNDATION DETAILS                 |
|                  |                                                                                     | 000000.04              |                                             |