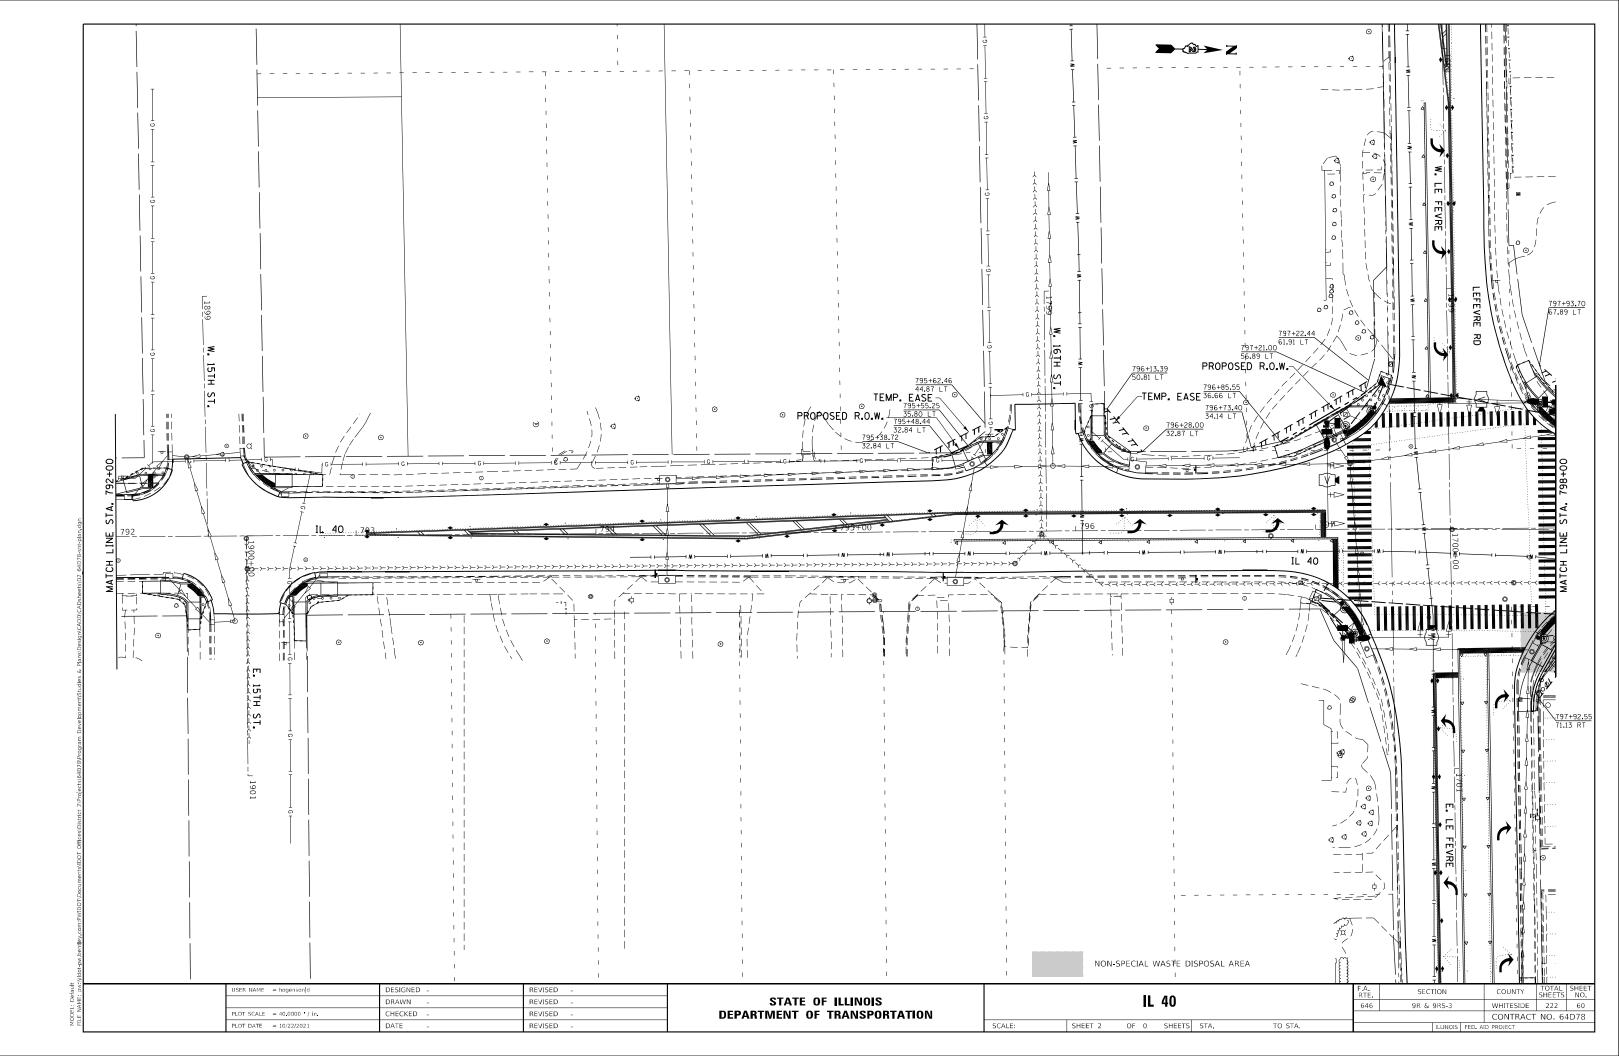

|                         |
| 1:md ::      |       | USER NAME = hogensonjd     | DESIGNED -           | REVISED -              |                                |                            |                         |
| : NAME       |       | PLOT SCALE = 40.0000 / in. | DRAWN -<br>CHECKED - | REVISED -<br>REVISED - | STATE OF<br>DEPARTMENT OF 1    | ILLINOIS<br>TRANSPORTATION | IL 40                   |
| LILE         |       | PLOT DATE = $10/22/2021$   | DATE -               | REVISED -              |                                |                            | SCALE: SHEET 1 OF 0 SHE |
|              |       |                            |                      |                        |                                |                            |                         |



















- Andrew B.

|                 | -                   |                       |                                      |