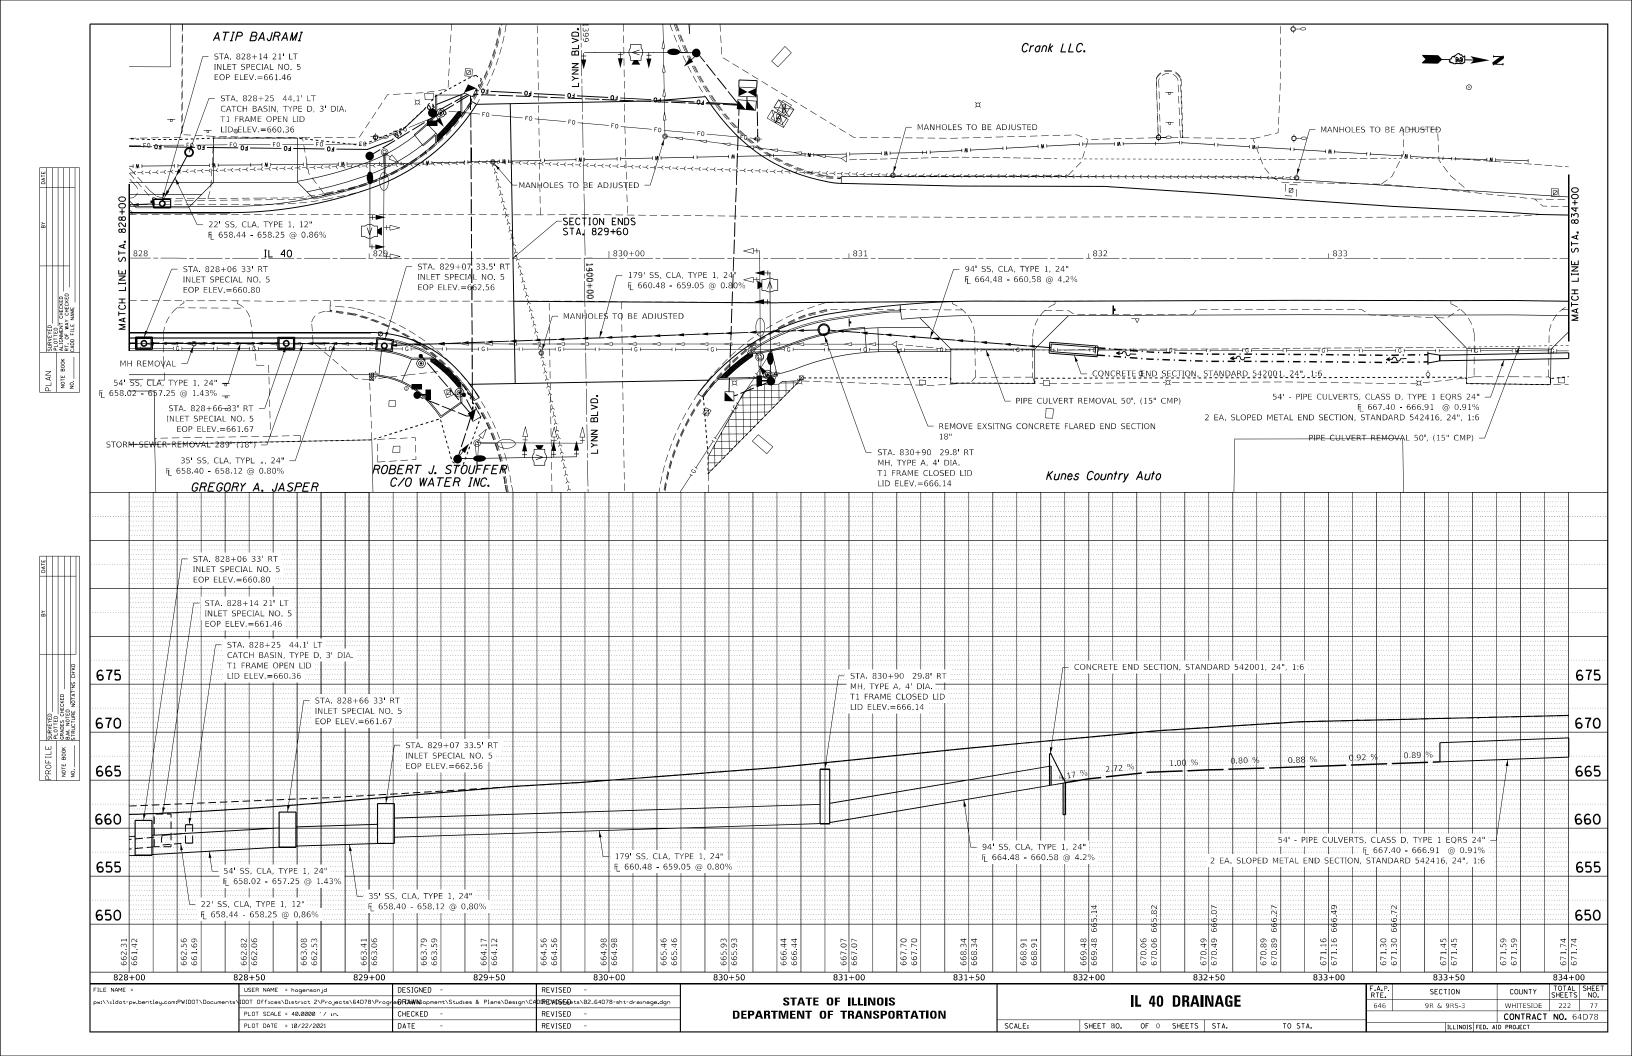

 $\bigcirc$ 

 $\bigcirc$ 

Ο

 $\bigcirc$ 

\_INDEX OF SHEETS\_

## \_HIGHWAY STANDARDS\_

| 1                | COVERSHEET                                                                          | 000001-08              | STANDARD SYMBOLS, ABBREVIATIONS AND PA      |
|------------------|-------------------------------------------------------------------------------------|------------------------|---------------------------------------------|
| 2                | INDEX / HIGHWAY STANDARDS                                                           | 001001-02              | AREAS OF REINFORCEMENT BARS                 |
| 3 - 16           | SUMMARY OF QUANTITIES                                                               | 001006                 | DECIMAL OF AN INCH AND A FOOT               |
| 17               | GENERAL NOTES                                                                       | 280001-07              | TEMPORARY EROSION CONTROL SYSTEMS           |
| 18 - 26          | TYPICAL SECTIONS                                                                    | 420001-10              | PAVEMENT JOINTS                             |
|                  | SCHEDULE OF QUANTITIES                                                              | 420101-07              | 24' (7.2m) JOINTED PCC PAVEMENT             |
| 39               | PAVEMENT SCHEDULE                                                                   | 420111-04              | PCC PAVEMENT ROUNDOUTS                      |
| 40               | ENTRANCE SCHEDULE                                                                   | 420701-03              | PAVEMENT WELDED WIRE REINFORMCEMENT         |
| 41               | EARTHWORK SCHEDULE                                                                  | 424001-11              | PERPENDICULAR CURB RAMPS FOR SIDEWAL        |
| 42               | SIGNING SCHEDULE                                                                    | 424006-05              | DIAGONAL CURB RAMPS FOR SIDEWALKS           |
|                  | HORIZONTAL & VERTICAL CONTROL                                                       | 424011-04              | CORNER PARALLEL CURB RAMPS FOR SIDEW        |
|                  | PLAN & PROFILE                                                                      | 424016-05              | MID-BLOCK CURB RAMPS FOR SIDEWALKS          |
|                  | DRAINAGE PLANS                                                                      | 424021-06              | DEPRESSED CORNER FOR SIDEWALKS              |
|                  | REMOVAL DETAILS                                                                     | 424026-03              | ENTRANCE/ALLEY PEDESTRIAN CROSSINGS         |
|                  | PAVEMENT ELEVATION DETAILS                                                          | 5420001-06             | CONCRETE END SECTIONS FOR PIPE CULVER       |
|                  | 9 ADA RAMP DETAILS                                                                  | 542411                 | SLOPED METAL END SECTIONS FOR PIPE CUL      |
| 110              | DETOUR MAP                                                                          | 542416                 | SLOPED METAL END SECTIONS FOR PIPE ARC      |
|                  | STAGING DETAILS                                                                     | 601001-05              | PIPE UNDERDRAINS                            |
|                  | PAVEMENT MARKING & SIGN DETAILS                                                     | 602016-02              | CATCH BASIN TYPE D                          |
|                  | ) TRAFFIC SIGNAL PLANS                                                              | 602401-07              | PRECAST MANHOLE TYPE A 4' (1.22 mm) DIAME   |
|                  | EROSION CONTROL DETAILS                                                             | 602402-03              | PRECAST MANHOLE TYPE A 5' (1.52 mm) DIAME   |
|                  | BORING LOGS                                                                         | 602402-03              | PRECAST MANHOLE TYPE A 6' (1.83 mm) DIAME   |
| 160 - 158<br>160 | VANE DRAIN DETAIL                                                                   | 604001-05              | FRAME AND LIDS TYPE 1                       |
|                  | 3 GABION BASKET AND CULVERT DETAIL                                                  | 606001-03              | CONCRETE CURB TYPE B AND COMBINATION C      |
|                  | CATCH BASIN OR INLETS TO BE ADJUSTED OR RECONSTRUCTED (D.S. 17.4)                   |                        | DELINEATORS                                 |
| 69               |                                                                                     | 635001-02<br>667101-02 |                                             |
|                  | HOT-MIX ASPHALT SHOULDER (D.S. 22.4)                                                |                        | PERMANENT SURVEY MARKERS                    |
|                  | SIDEWALK AND DRIVEWAY PAVEMENTPAY AREAS (D.S. 35.4)                                 | 701006-05              | OFF-ROAD OPERATIONS, 2L, 2W, 15 FT TO 24 IN |
| 70               | DELINEATOR AND POST ORIENTATION (D.S. 37.4)                                         | 701301-04              | LANE CLOSURE, 2L, 2W SHORT TIME OPERATION   |
| 70               | LAND SECTION & REFERENCE MARKERS (D.S. 63.4)                                        | 701311-03              | LANE CLOSURE, 2L, 2W MOVING OPERATIONS      |
|                  | INLETS, SPECIAL, NO. 3 (D.S. 79.4)                                                  | 701501-06              | URBAN LANE CLOSURE, 2L, 2W UNDIVIDED        |
|                  | INLETS, SPECIAL, NO. 5 (D.S 79.4b)                                                  | 701502-09              | URBAN LANE CLOSURE, 2L, 2W WITH BIDIRECT    |
|                  | INLETS, SPECIAL, NO. 8 (D.S 79.4e)                                                  | 701701-10              | URBAN LANE CLOSURE, 2L, 2W MULTILANE INT    |
| 71               | NOSE TYPE FOR INLET TOP SLAB (D.S. 79.4f)                                           | 701801-06              | SIDEWALK, CORNER OR CROSSWALK CLOSUF        |
|                  | INLETS, SPECIAL, NO 3,4,5,6 REINFORCEMENT DETAIL (D.S 79.4g)                        | 701901-08              | TRAFFIC CONTROL DEVICES                     |
|                  | INLETS, SPECIAL, NO 7 & 8 REINFORCEMENT DETAIL (D.S 79.4h)                          | 720001-01              | SIGN PANEL MOUNTING DETAILS                 |
|                  | DRAIN FOR AGGREGTE BASES IN URBAN AREAS (D.S. 88.4)                                 | 72006-04               | SIGN PANEL ERECTION DETAILS                 |
| 172              | INLETS, SPECIAL (D.S. 10.2)                                                         | 720011-01              | METAL POST FOR SIGNS, MARKERS AND DELIN     |
|                  | FRAME AND GRATE FOR INLETS, SPECIAL (D.S. 13.2)                                     | 720016-04              | MAST ARM MOUNTED STREET NAME SIGNS          |
| 173              | FRAME AND GRATE FOR INLETS, SPECIAL (D.S. 13.2d)                                    | 728001-01              | TELESCOPING STEEL SIGN SUPPORT              |
|                  | PERMANENT SURVEY MARKERS, TYPE II (D.S. 66.2)                                       | 729001-01              | APPLICATIONS OF TYPES A & B METAL POSTS     |
| 174              | TRAFFIC CONTROL AND PROTECTION AT TURN BAYS (TO REMAIN OPEN TO TRAFFIC) (D.S. 94.2) | 731001-01              | BASE FOR TELESCOPING STEEL SIGN SUPPOR      |
| 175              | PC CONCRETE ISLANDS AND MEDIANS ACCESSIBLE TO THE DISABLED (D.S. 4.1)               | 780001-05              | TYPICAL PAVEMENT MARKINGS                   |
| 176              | HOT-MIX ASPHALT APPROACHES AND MAILBOX RETURNS (D.S. 20.1)                          | 781001-04              | TYPICAL APPLICATIONS RAISED REFLECTIVE F    |
| 177              | ENTRACE APPROACHES - URBAN AREA (D.S. 25.1)                                         | 805001-01              | ELECTRIC SERVICE INSTALLATION DETAILS       |
| 178              | SEWER AND WATER MAIN CROSSINGS (D.S. 32.1)                                          | 814001-03              | HANDHOLES                                   |
| 179 - 182        | 2 WORK ZONE SIGN DETAILS (D.S. 34.1)                                                | 814006-03              | DOUBLE HANDHOLES                            |
| 183              | TRAFFIC CONTROL FOR ROAD CLOSURE (40.1)                                             | 857001-01              | STANDARD PHASE DESIGNATION DIAGRAMS A       |
| 84 - 186         | TYPICAL PAVEMENT MARKINGS (41.1)                                                    | 873001-02              | TRAFFIC SIGNAL GROUNDING & BONDING          |
|                  | 2 CROSS SECTIONS                                                                    | 876001-04              | PEDESTRIAN PUSH BUTTON POST                 |
|                  |                                                                                     | 877001-08              | STEEL MAST ARM ASSEMBLY & POLE 16' THRC     |
|                  |                                                                                     | 878001-11              | CONCRETE FOUNDATION DETAILS                 |
|                  |                                                                                     | 000000.04              |                                             |