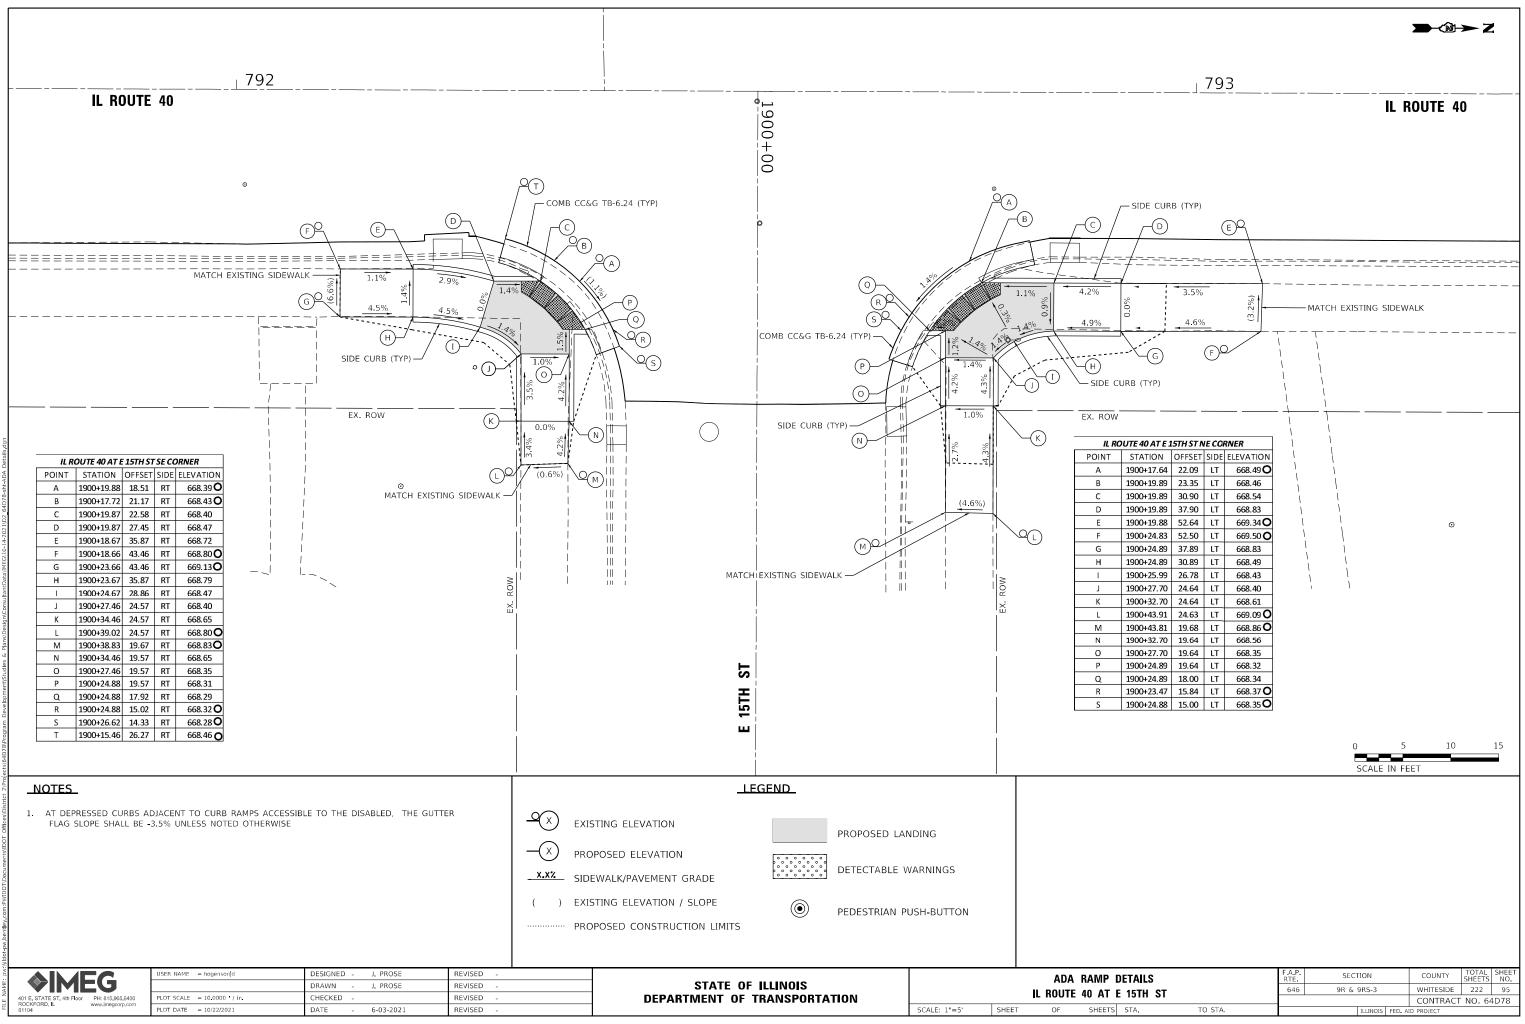

|                                |                                   |
|         |              |                      |                      |                                |                                   |
|         |              |                      |                      |                                |                                   |
|         |              |                      |                      |                                |                                   |
| VATIONS |              | F.A.P.<br>RTE<br>646 | SECTION<br>9TS & M-2 | COUNTY S<br>WHITESIDE CONTRACT | OTAL SHEET<br>HEETS NO.<br>222 92 |
| S STA.  | TO STA.      |                      | ILLINOIS FED.        |                                | NU. 04U/8                         |







| P DETAILS<br>T E 15TH ST |      | F A P<br>RTE | SECT       | TION |          | COUNTY    | TOTAL<br>SHEETS | SHEET<br>NO. |      |
|--------------------------|------|--------------|------------|------|----------|-----------|-----------------|--------------|------|
|                          |      | 646          | 9R & 9RS-3 |      |          | WHITESIDE | 222             | 95           |      |
|                          |      |              |            |      |          |           | CONTRACT        | NO. 64       | 1D78 |
| TS                       | STA. | TO STA.      |            |      | ILLINOIS | FED. AI   | D PROJECT       |              |      |



|                                        |           |                 |                 |        |                 |