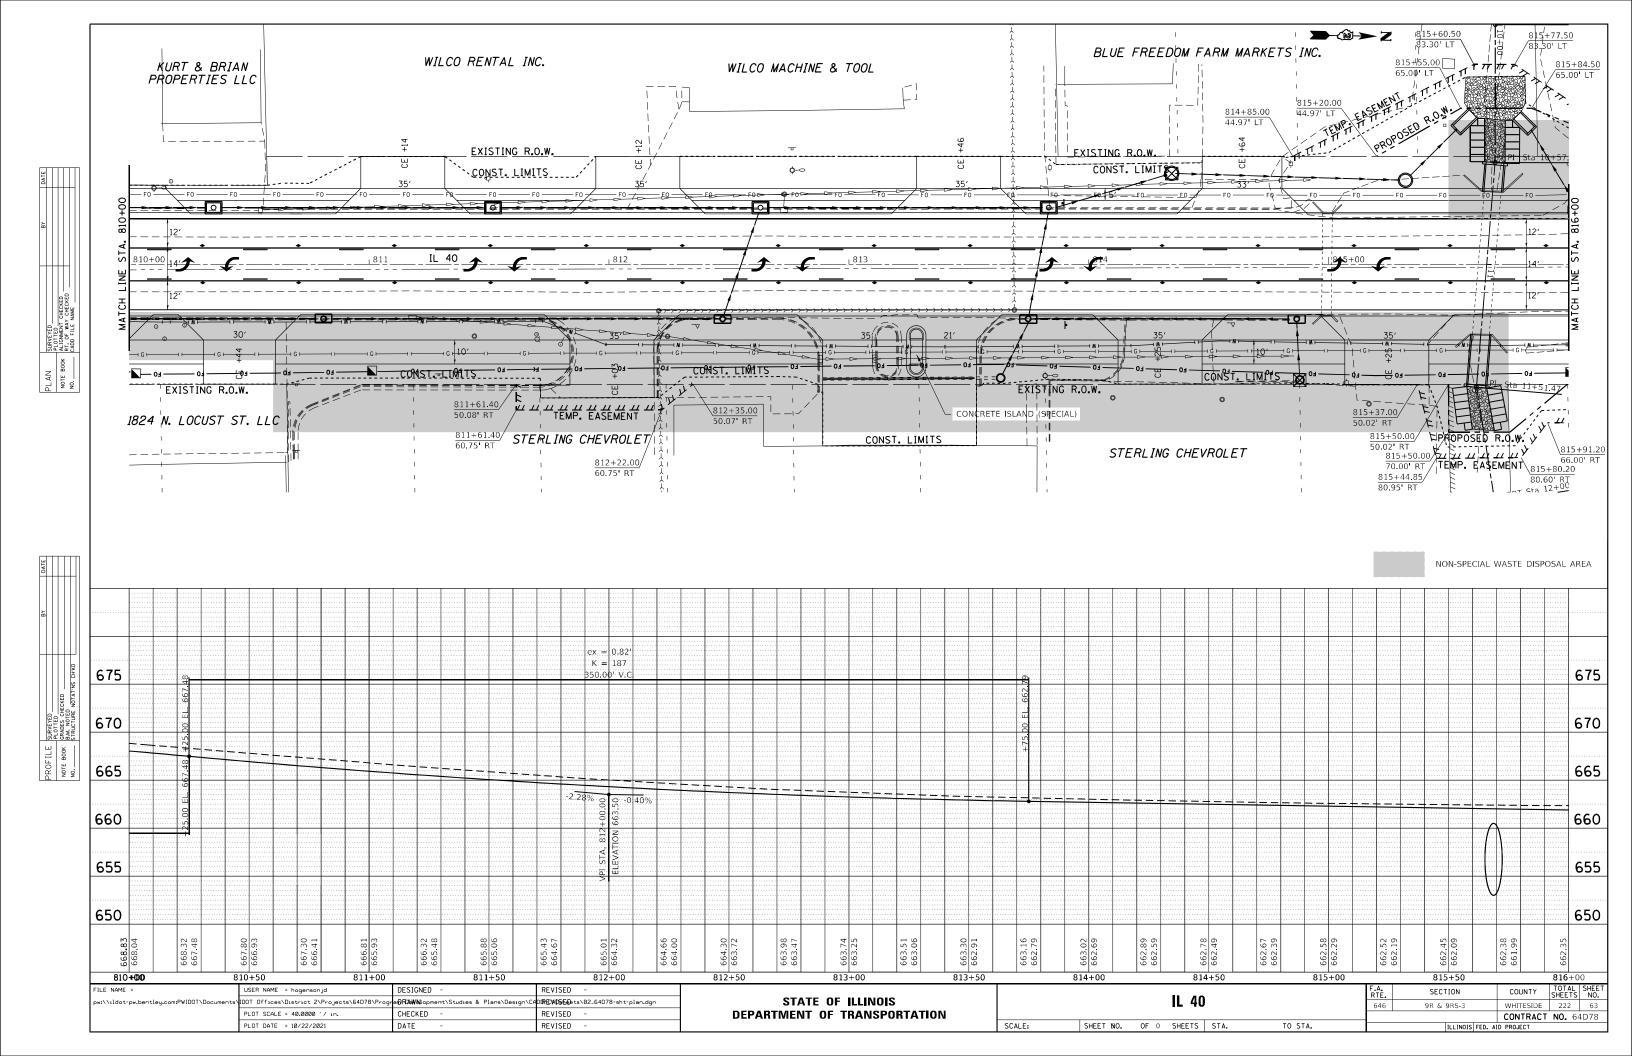

|                         |
| 1:md ::      |       | USER NAME = hogensonjd     | DESIGNED -           | REVISED -              |                                |                            |                         |
| : NAME       |       | PLOT SCALE = 40.0000 / in. | DRAWN -<br>CHECKED - | REVISED -<br>REVISED - | STATE OF<br>DEPARTMENT OF 1    | ILLINOIS<br>TRANSPORTATION | IL 40                   |
| LILE         |       | PLOT DATE = $10/22/2021$   | DATE -               | REVISED -              |                                |                            | SCALE: SHEET 1 OF 0 SHE |
|              |       |                            |                      |                        |                                |                            |                         |



















- Andrew B.

|                 | -                   |                       |                                      |