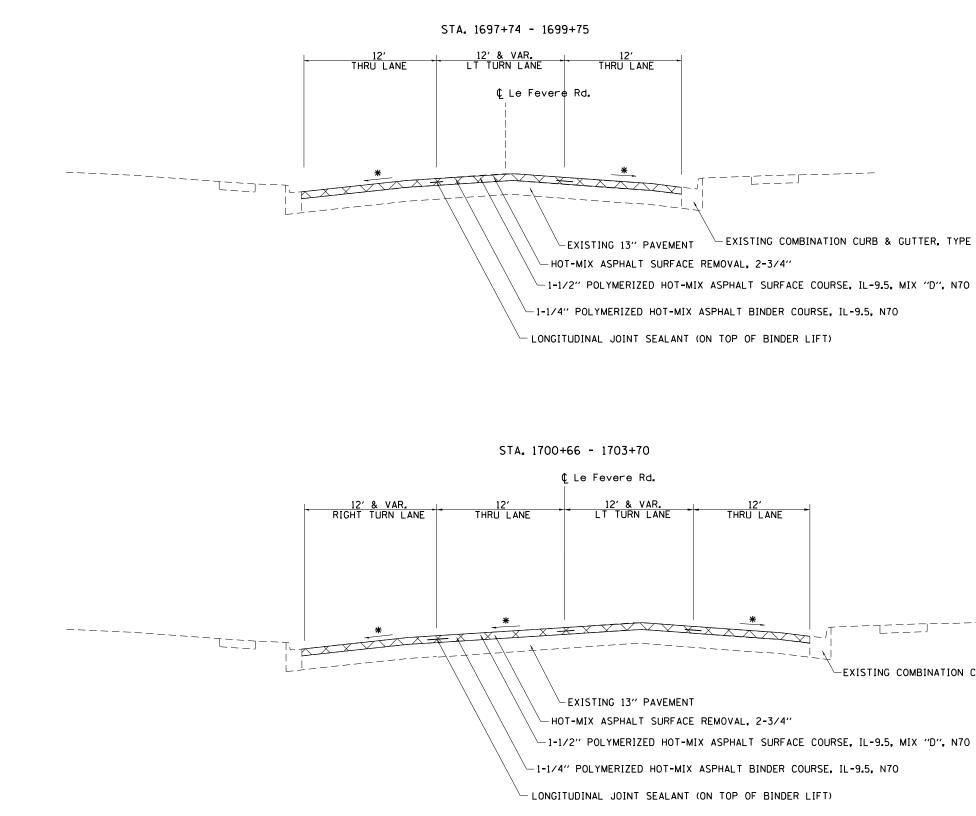

|        | IY        | 'PIC/ | AL SI  | ECII   | ONS |         | 646    | 9R & 9RS-3    | WHITESIDE | 222 22      |
|                                           | PLOT SCALE = 100.0000 '/ in.                 | CHECKED -                                        | REVISED -                             | DEPARTMENT OF TRANSPORTATION |        |           |       |        |        |     |         |        |               | CONTRAC   | T NO. 64D78 |
|                                           | PLOT DATE = 10/22/2021                       | DATE -                                           | REVISED -                             |                              | SCALE: | SHEET NO. | OF    | SHEETS | S STA. |     | TO STA. |        | ILLINOIS FED. |           |             |



\* MATCH EXISTING CROSS SLOPE

HMA UNIT WEIGHT 112 LBS/ SO/ IN

| FILE NAME =                         | USER NAME = hogensonjd                           | DESIGNED -                              | REVISED -                                |                              | TYPICAL SECTIONS                        |  |  |         | F.A.P. | SECTION       | COUNTY      | TOTAL SHEET |
|-------------------------------------|--------------------------------------------------|-----------------------------------------|------------------------------------------|------------------------------|-----------------------------------------|--|--|---------|--------|---------------|-------------|-------------|
| pw://ildot-pw.bentley.com:PWIDOT/Do | uments\IDOT Offices\District 2\Projects\64D78\Pi | ogr@mAW