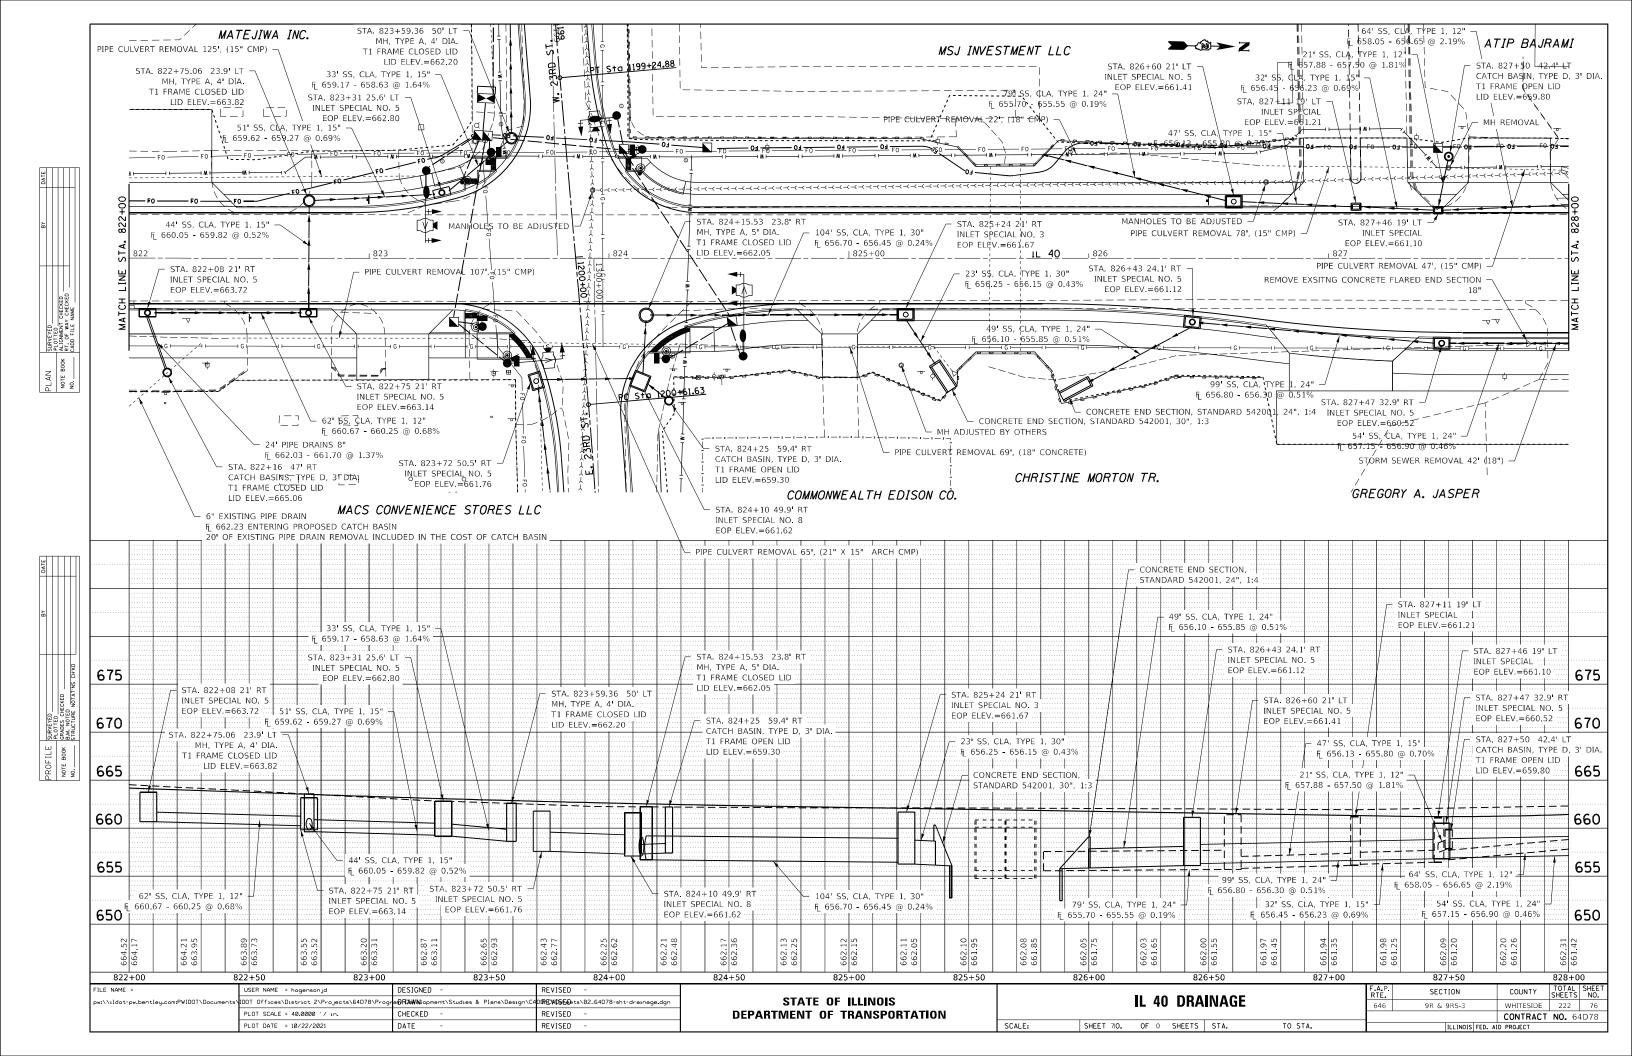

 $\bigcirc$ 

 $\bigcirc$ 

Ο

 $\bigcirc$ 

\_INDEX OF SHEETS\_

## \_HIGHWAY STANDARDS\_

| 1                | COVERSHEET                                                                          | 000001-08              | STANDARD SYMBOLS, ABBREVIATIONS AND PA      |
|------------------|-------------------------------------------------------------------------------------|------------------------|---------------------------------------------|
| 2                | INDEX / HIGHWAY STANDARDS                                                           | 001001-02              | AREAS OF REINFORCEMENT BARS                 |
| 3 - 16           | SUMMARY OF QUANTITIES                                                               | 001006                 | DECIMAL OF AN INCH AND A FOOT               |
| 17               | GENERAL NOTES                                                                       | 280001-07              | TEMPORARY EROSION CONTROL SYSTEMS           |
| 18 - 26          | TYPICAL SECTIONS                                                                    | 420001-10              | PAVEMENT JOINTS                             |
|                  | SCHEDULE OF QUANTITIES                                                              | 420101-07              | 24' (7.2m) JOINTED PCC PAVEMENT             |
| 39               | PAVEMENT SCHEDULE                                                                   | 420111-04              | PCC PAVEMENT ROUNDOUTS                      |
| 40               | ENTRANCE SCHEDULE                                                                   | 420701-03              | PAVEMENT WELDED WIRE REINFORMCEMENT         |
| 41               | EARTHWORK SCHEDULE                                                                  | 424001-11              | PERPENDICULAR CURB RAMPS FOR SIDEWAL        |
| 42               | SIGNING SCHEDULE                                                                    | 424006-05              | DIAGONAL CURB RAMPS FOR SIDEWALKS           |
|                  | HORIZONTAL & VERTICAL CONTROL                                                       | 424011-04              | CORNER PARALLEL CURB RAMPS FOR SIDEW        |
|                  | PLAN & PROFILE                                                                      | 424016-05              | MID-BLOCK CURB RAMPS FOR SIDEWALKS          |
|                  | DRAINAGE PLANS                                                                      | 424021-06              | DEPRESSED CORNER FOR SIDEWALKS              |
|                  | REMOVAL DETAILS                                                                     | 424026-03              | ENTRANCE/ALLEY PEDESTRIAN CROSSINGS         |
|                  | PAVEMENT ELEVATION DETAILS                                                          | 5420001-06             | CONCRETE END SECTIONS FOR PIPE CULVER       |
|                  | 9 ADA RAMP DETAILS                                                                  | 542411                 | SLOPED METAL END SECTIONS FOR PIPE CUL      |
| 110              | DETOUR MAP                                                                          | 542416                 | SLOPED METAL END SECTIONS FOR PIPE ARC      |
|                  | STAGING DETAILS                                                                     | 601001-05              | PIPE UNDERDRAINS                            |
|                  | PAVEMENT MARKING & SIGN DETAILS                                                     | 602016-02              | CATCH BASIN TYPE D                          |
|                  | ) TRAFFIC SIGNAL PLANS                                                              | 602401-07              | PRECAST MANHOLE TYPE A 4' (1.22 mm) DIAME   |
|                  | EROSION CONTROL DETAILS                                                             | 602402-03              | PRECAST MANHOLE TYPE A 5' (1.52 mm) DIAME   |
|                  | BORING LOGS                                                                         | 602402-03              | PRECAST MANHOLE TYPE A 6' (1.83 mm) DIAME   |
| 160 - 158<br>160 | VANE DRAIN DETAIL                                                                   | 604001-05              | FRAME AND LIDS TYPE 1                       |
|                  | 3 GABION BASKET AND CULVERT DETAIL                                                  | 606001-03              | CONCRETE CURB TYPE B AND COMBINATION C      |
|                  | CATCH BASIN OR INLETS TO BE ADJUSTED OR RECONSTRUCTED (D.S. 17.4)                   |                        | DELINEATORS                                 |
| 69               |                                                                                     | 635001-02<br>667101-02 |                                             |
|                  | HOT-MIX ASPHALT SHOULDER (D.S. 22.4)                                                |                        | PERMANENT SURVEY MARKERS                    |
|                  | SIDEWALK AND DRIVEWAY PAVEMENTPAY AREAS (D.S. 35.4)                                 | 701006-05              | OFF-ROAD OPERATIONS, 2L, 2W, 15 FT TO 24 IN |
| 70               | DELINEATOR AND POST ORIENTATION (D.S. 37.4)                                         | 701301-04              | LANE CLOSURE, 2L, 2W SHORT TIME OPERATION   |
| 70               | LAND SECTION & REFERENCE MARKERS (D.S. 63.4)                                        | 701311-03              | LANE CLOSURE, 2L, 2W MOVING OPERATIONS      |
|                  | INLETS, SPECIAL, NO. 3 (D.S. 79.4)                                                  | 701501-06              | URBAN LANE CLOSURE, 2L, 2W UNDIVIDED        |
|                  | INLETS, SPECIAL, NO. 5 (D.S 79.4b)                                                  | 701502-09              | URBAN LANE CLOSURE, 2L, 2W WITH BIDIRECT    |
|                  | INLETS, SPECIAL, NO. 8 (D.S 79.4e)                                                  | 701701-10              | URBAN LANE CLOSURE, 2L, 2W MULTILANE INT    |
| 71               | NOSE TYPE FOR INLET TOP SLAB (D.S. 79.4f)                                           | 701801-06              | SIDEWALK, CORNER OR CROSSWALK CLOSUF        |
|                  | INLETS, SPECIAL, NO 3,4,5,6 REINFORCEMENT DETAIL (D.S 79.4g)                        | 701901-08              | TRAFFIC CONTROL DEVICES                     |
|                  | INLETS, SPECIAL, NO 7 & 8 REINFORCEMENT DETAIL (D.S 79.4h)                          | 720001-01              | SIGN PANEL MOUNTING DETAILS                 |
|                  | DRAIN FOR AGGREGTE BASES IN URBAN AREAS (D.S. 88.4)                                 | 72006-04               | SIGN PANEL ERECTION DETAILS                 |
| 172              | INLETS, SPECIAL (D.S. 10.2)                                                         | 720011-01              | METAL POST FOR SIGNS, MARKERS AND DELIN     |
|                  | FRAME AND GRATE FOR INLETS, SPECIAL (D.S. 13.2)                                     | 720016-04              | MAST ARM MOUNTED STREET NAME SIGNS          |
| 173              | FRAME AND GRATE FOR INLETS, SPECIAL (D.S. 13.2d)                                    | 728001-01              | TELESCOPING STEEL SIGN SUPPORT              |
|                  | PERMANENT SURVEY MARKERS, TYPE II (D.S. 66.2)                                       | 729001-01              | APPLICATIONS OF TYPES A & B METAL POSTS     |
| 174              | TRAFFIC CONTROL AND PROTECTION AT TURN BAYS (TO REMAIN OPEN TO TRAFFIC) (D.S. 94.2) | 731001-01              | BASE FOR TELESCOPING STEEL SIGN SUPPOR      |
| 175              | PC CONCRETE ISLANDS AND MEDIANS ACCESSIBLE TO THE DISABLED (D.S. 4.1)               | 780001-05              | TYPICAL PAVEMENT MARKINGS                   |
| 176              | HOT-MIX ASPHALT APPROACHES AND MAILBOX RETURNS (D.S. 20.1)                          | 781001-04              | TYPICAL APPLICATIONS RAISED REFLECTIVE F    |
| 177              | ENTRACE APPROACHES - URBAN AREA (D.S. 25.1)                                         | 805001-01              | ELECTRIC SERVICE INSTALLATION DETAILS       |
| 178              | SEWER AND WATER MAIN CROSSINGS (D.S. 32.1)                                          | 814001-03              | HANDHOLES                                   |
| 179 - 182        | 2 WORK ZONE SIGN DETAILS (D.S. 34.1)                                                | 814006-03              | DOUBLE HANDHOLES                            |
| 183              | TRAFFIC CONTROL FOR ROAD CLOSURE (40.1)                                             | 857001-01              | STANDARD PHASE DESIGNATION DIAGRAMS A       |
| 84 - 186         | TYPICAL PAVEMENT MARKINGS (41.1)                                                    | 873001-02              | TRAFFIC SIGNAL GROUNDING & BONDING          |
|                  | 2 CROSS SECTIONS                                                                    | 876001-04              | PEDESTRIAN PUSH BUTTON POST                 |
|                  |                                                                                     | 877001-08              | STEEL MAST ARM ASSEMBLY & POLE 16' THRC     |
|                  |                                                                                     | 878001-11              | CONCRETE FOUNDATION DETAILS                 |
|                  |                                                                                     | 000000.04              |                                             |