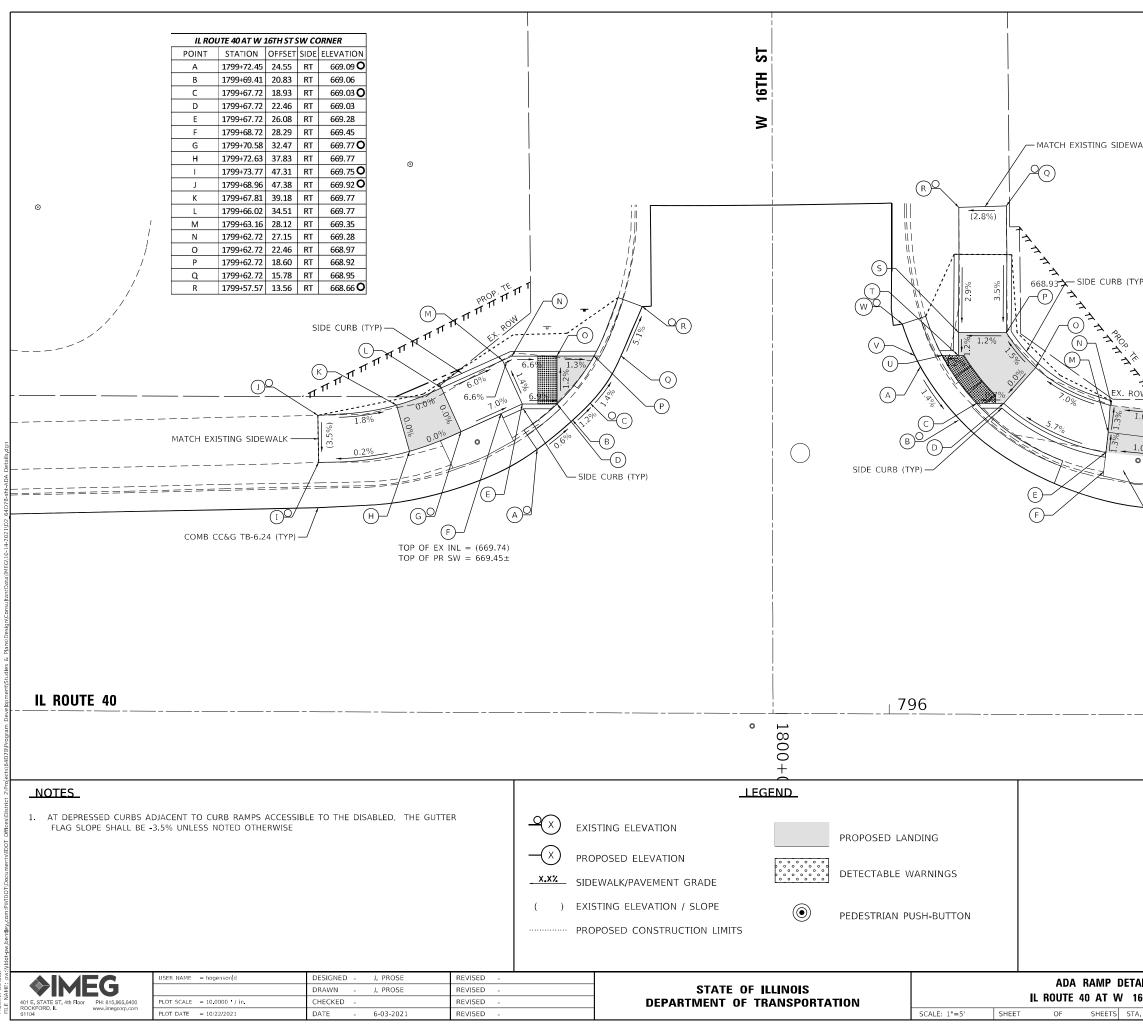

|                      | ILLINOIS FED.        |                                | NU. 04U/8                         |







| P DETAILS<br>T E 15TH ST |      | F A P<br>RTE | SECT       | TION |          | COUNTY    | TOTAL<br>SHEETS | SHEET<br>NO. |      |
|--------------------------|------|--------------|------------|------|----------|-----------|-----------------|--------------|------|
|                          |      | 646          | 9R & 9RS-3 |      |          | WHITESIDE | 222             | 95           |      |
|                          |      |              |            |      |          |           | CONTRACT        | NO. 64       | 1D78 |
| TS                       | STA. | TO STA.      |            |      | ILLINOIS | FED. AI   | D PROJECT       |              |      |



|                                        |           |                 |                 |        |                 |           | ~ 7                       |
|----------------------------------------|-----------|-----------------|-----------------|--------|-----------------|-----------|---------------------------|
|                                        | IL ROL    | TE 40 AT W      | 16TH ST         | w co   | RNER            |           | ►Z                        |
|                                        | POINT     | STATION         | -               |        | ELEVATION       |           |                           |
|                                        | A         | 1799+63.93      | 15.40           | LT     | 668.85          |           |                           |
|