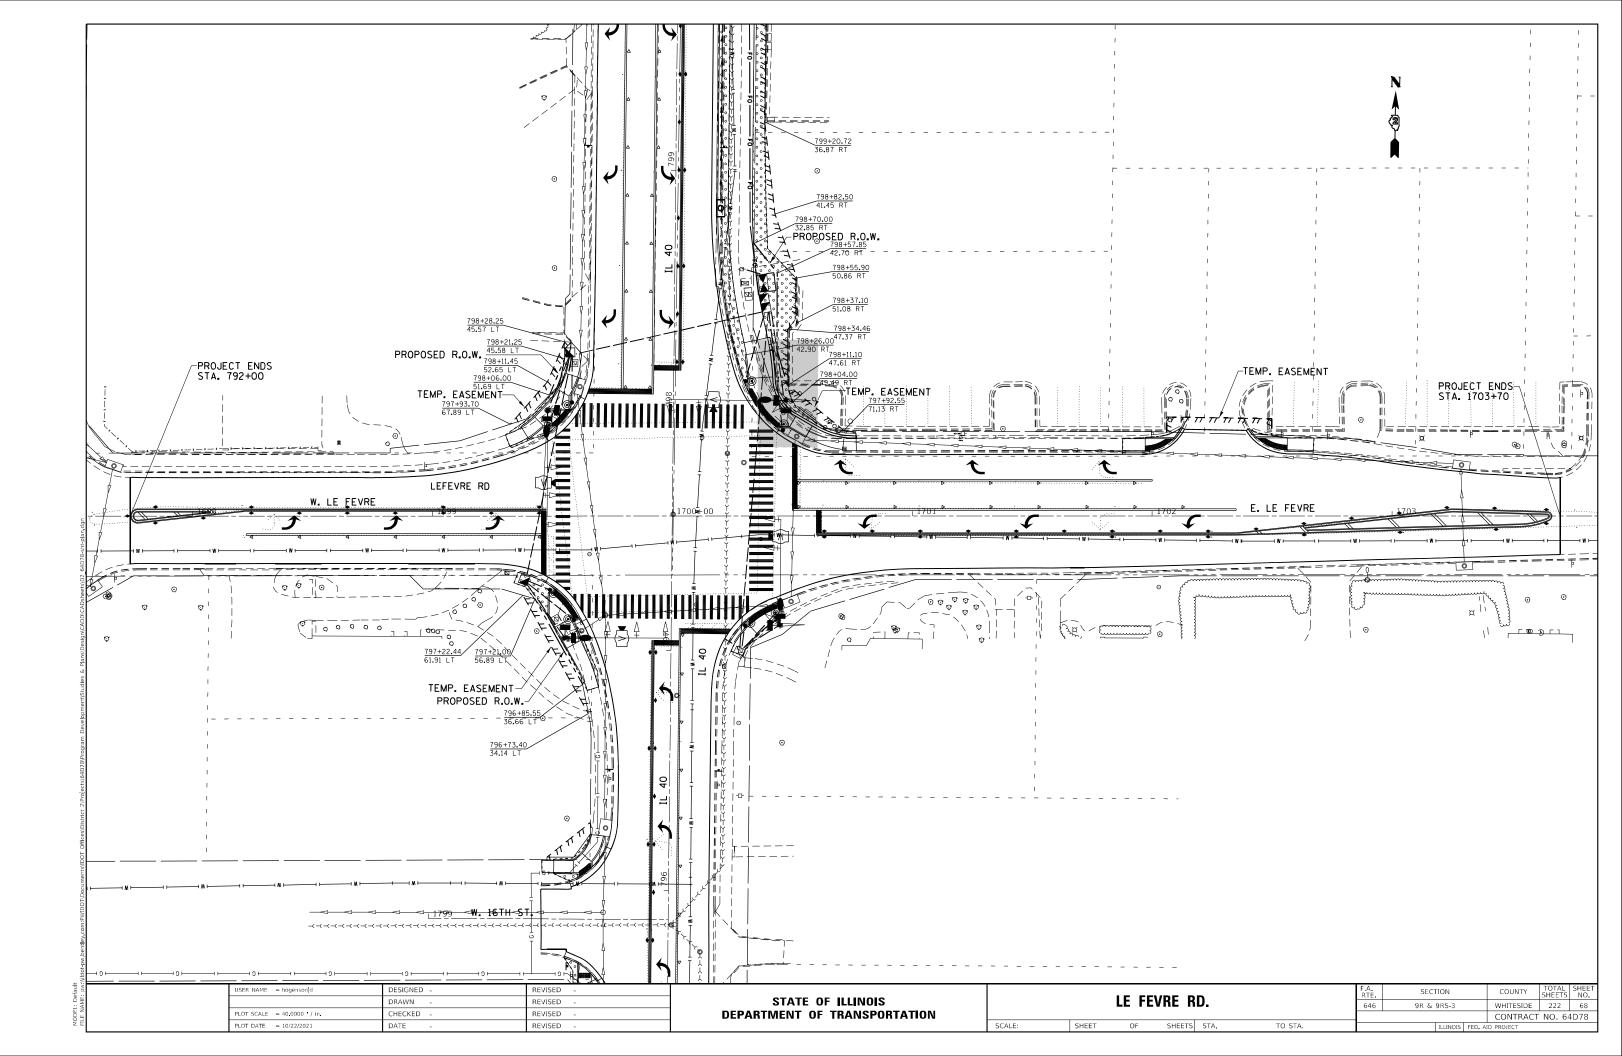

 $\bigcirc$ 

 $\bigcirc$ 

Ο

 $\bigcirc$ 

\_INDEX OF SHEETS\_

## \_HIGHWAY STANDARDS\_

| 1                | COVERSHEET                                                                          | 000001-08              | STANDARD SYMBOLS, ABBREVIATIONS AND PA      |
|------------------|-------------------------------------------------------------------------------------|------------------------|---------------------------------------------|
| 2                | INDEX / HIGHWAY STANDARDS                                                           | 001001-02              | AREAS OF REINFORCEMENT BARS                 |
| 3 - 16           | SUMMARY OF QUANTITIES                                                               | 001006                 | DECIMAL OF AN INCH AND A FOOT               |
| 17               | GENERAL NOTES                                                                       | 280001-07              | TEMPORARY EROSION CONTROL SYSTEMS           |
| 18 - 26          | TYPICAL SECTIONS                                                                    | 420001-10              | PAVEMENT JOINTS                             |
|                  | SCHEDULE OF QUANTITIES                                                              | 420101-07              | 24' (7.2m) JOINTED PCC PAVEMENT             |
| 39               | PAVEMENT SCHEDULE                                                                   | 420111-04              | PCC PAVEMENT ROUNDOUTS                      |
| 40               | ENTRANCE SCHEDULE                                                                   | 420701-03              | PAVEMENT WELDED WIRE REINFORMCEMENT         |
| 41               | EARTHWORK SCHEDULE                                                                  | 424001-11              | PERPENDICULAR CURB RAMPS FOR SIDEWAL        |
| 42               | SIGNING SCHEDULE                                                                    | 424006-05              | DIAGONAL CURB RAMPS FOR SIDEWALKS           |
|                  | HORIZONTAL & VERTICAL CONTROL                                                       | 424011-04              | CORNER PARALLEL CURB RAMPS FOR SIDEW        |
|                  | PLAN & PROFILE                                                                      | 424016-05              | MID-BLOCK CURB RAMPS FOR SIDEWALKS          |
|                  | DRAINAGE PLANS                                                                      | 424021-06              | DEPRESSED CORNER FOR SIDEWALKS              |
|                  | REMOVAL DETAILS                                                                     | 424026-03              | ENTRANCE/ALLEY PEDESTRIAN CROSSINGS         |
|                  | PAVEMENT ELEVATION DETAILS                                                          | 5420001-06             | CONCRETE END SECTIONS FOR PIPE CULVER       |
|                  | 9 ADA RAMP DETAILS                                                                  | 542411                 | SLOPED METAL END SECTIONS FOR PIPE CUL      |
| 110              | DETOUR MAP                                                                          | 542416                 | SLOPED METAL END SECTIONS FOR PIPE ARC      |
|                  | STAGING DETAILS                                                                     | 601001-05              | PIPE UNDERDRAINS                            |
|                  | PAVEMENT MARKING & SIGN DETAILS                                                     | 602016-02              | CATCH BASIN TYPE D                          |
|                  | ) TRAFFIC SIGNAL PLANS                                                              | 602401-07              | PRECAST MANHOLE TYPE A 4' (1.22 mm) DIAME   |
|                  | EROSION CONTROL DETAILS                                                             | 602402-03              | PRECAST MANHOLE TYPE A 5' (1.52 mm) DIAME   |
|                  | BORING LOGS                                                                         | 602402-03              | PRECAST MANHOLE TYPE A 6' (1.83 mm) DIAME   |
| 160 - 158<br>160 | VANE DRAIN DETAIL                                                                   | 604001-05              | FRAME AND LIDS TYPE 1                       |
|                  | 3 GABION BASKET AND CULVERT DETAIL                                                  | 606001-03              | CONCRETE CURB TYPE B AND COMBINATION C      |
|                  | CATCH BASIN OR INLETS TO BE ADJUSTED OR RECONSTRUCTED (D.S. 17.4)                   |                        | DELINEATORS                                 |
| 69               |                                                                                     | 635001-02<br>667101-02 |                                             |
|                  | HOT-MIX ASPHALT SHOULDER (D.S. 22.4)                                                |                        | PERMANENT SURVEY MARKERS                    |
|                  | SIDEWALK AND DRIVEWAY PAVEMENTPAY AREAS (D.S. 35.4)                                 | 701006-05              | OFF-ROAD OPERATIONS, 2L, 2W, 15 FT TO 24 IN |
| 70               | DELINEATOR AND POST ORIENTATION (D.S. 37.4)                                         | 701301-04              | LANE CLOSURE, 2L, 2W SHORT TIME OPERATION   |
| 70               | LAND SECTION & REFERENCE MARKERS (D.S. 63.4)                                        | 701311-03              | LANE CLOSURE, 2L, 2W MOVING OPERATIONS      |
|                  | INLETS, SPECIAL, NO. 3 (D.S. 79.4)                                                  | 701501-06              | URBAN LANE CLOSURE, 2L, 2W UNDIVIDED        |
|                  | INLETS, SPECIAL, NO. 5 (D.S 79.4b)                                                  | 701502-09              | URBAN LANE CLOSURE, 2L, 2W WITH BIDIRECT    |
|                  | INLETS, SPECIAL, NO. 8 (D.S 79.4e)                                                  | 701701-10              | URBAN LANE CLOSURE, 2L, 2W MULTILANE INT    |
| 71               | NOSE TYPE FOR INLET TOP SLAB (D.S. 79.4f)                                           | 701801-06              | SIDEWALK, CORNER OR CROSSWALK CLOSUF        |
|                  | INLETS, SPECIAL, NO 3,4,5,6 REINFORCEMENT DETAIL (D.S 79.4g)                        | 701901-08              | TRAFFIC CONTROL DEVICES                     |
|                  | INLETS, SPECIAL, NO 7 & 8 REINFORCEMENT DETAIL (D.S 79.4h)                          | 720001-01              | SIGN PANEL MOUNTING DETAILS                 |
|                  | DRAIN FOR AGGREGTE BASES IN URBAN AREAS (D.S. 88.4)                                 | 72006-04               | SIGN PANEL ERECTION DETAILS                 |
| 172              | INLETS, SPECIAL (D.S. 10.2)                                                         | 720011-01              | METAL POST FOR SIGNS, MARKERS AND DELIN     |
|                  | FRAME AND GRATE FOR INLETS, SPECIAL (D.S. 13.2)                                     | 720016-04              | MAST ARM MOUNTED STREET NAME SIGNS          |
| 173              | FRAME AND GRATE FOR INLETS, SPECIAL (D.S. 13.2d)                                    | 728001-01              | TELESCOPING STEEL SIGN SUPPORT              |
|                  | PERMANENT SURVEY MARKERS, TYPE II (D.S. 66.2)                                       | 729001-01              | APPLICATIONS OF TYPES A & B METAL POSTS     |
| 174              | TRAFFIC CONTROL AND PROTECTION AT TURN BAYS (TO REMAIN OPEN TO TRAFFIC) (D.S. 94.2) | 731001-01              | BASE FOR TELESCOPING STEEL SIGN SUPPOR      |
| 175              | PC CONCRETE ISLANDS AND MEDIANS ACCESSIBLE TO THE DISABLED (D.S. 4.1)               | 780001-05              | TYPICAL PAVEMENT MARKINGS                   |
| 176              | HOT-MIX ASPHALT APPROACHES AND MAILBOX RETURNS (D.S. 20.1)                          | 781001-04              | TYPICAL APPLICATIONS RAISED REFLECTIVE F    |
| 177              | ENTRACE APPROACHES - URBAN AREA (D.S. 25.1)                                         | 805001-01              | ELECTRIC SERVICE INSTALLATION DETAILS       |
| 178              | SEWER AND WATER MAIN CROSSINGS (D.S. 32.1)                                          | 814001-03              | HANDHOLES                                   |
| 179 - 182        | 2 WORK ZONE SIGN DETAILS (D.S. 34.1)                                                | 814006-03              | DOUBLE HANDHOLES                            |
| 183              | TRAFFIC CONTROL FOR ROAD CLOSURE (40.1)                                             | 857001-01              | STANDARD PHASE DESIGNATION DIAGRAMS A       |
| 84 - 186         | TYPICAL PAVEMENT MARKINGS (41.1)                                                    | 873001-02              | TRAFFIC SIGNAL GROUNDING & BONDING          |
|                  | 2 CROSS SECTIONS                                                                    | 876001-04              | PEDESTRIAN PUSH BUTTON POST                 |
|                  |                                                                                     | 877001-08              | STEEL MAST ARM ASSEMBLY & POLE 16' THRC     |
|                  |                                                                                     | 878001-11              | CONCRETE FOUNDATION DETAILS                 |
|                  |                                                                                     | 000000.04              |                                             |