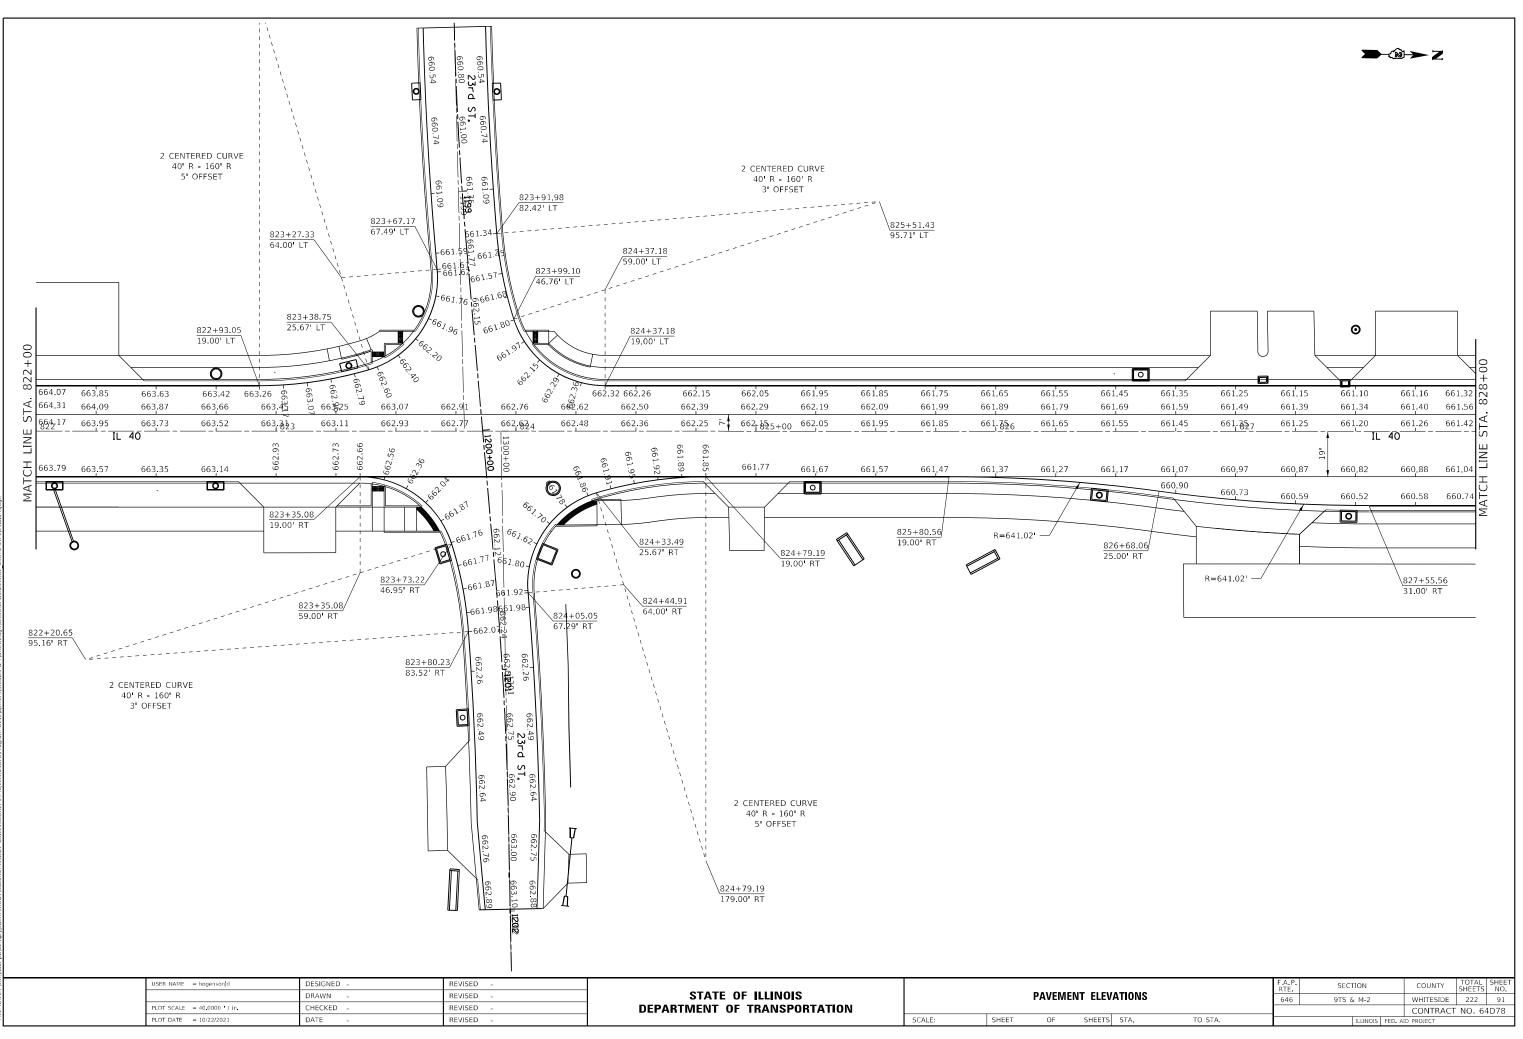

|                  |                        |
|                  |                  |                  |                      |                      |                  |                        |
|                  |                  |                  |                      |                      |                  |                        |
| EVATIONS         | _                |                  | F.A.P.<br>RTE<br>646 | SECTION<br>9TS & M-2 | COUN             | JILLIJ NO.             |
| TS STA.          | TO               | STA.             |                      |                      |                  | RACT NO. 64D78         |
| 1 200            | .0               |                  |                      |                      | 20.7.0 TROJECT   |                        |



|          |      |               |  | A P SECTION |        |           | COUNTY        | SHEET<br>NO. |      |
|----------|------|---------------|--|-------------|--------|-----------|---------------|--------------|------|
| EVATIONS |      | 646 9TS & M-2 |  |             |        | WHITESIDE | SHEETS<br>222 | 91           |      |
|          |      |               |  |             |        |           | CONTRACT      | NO. 64       | ID78 |
| TS       | STA. | TO STA.       |  | ILLI        | NOIS F | ED. All   | D PROJECT     |              |      |



PLOT DATE = 10/22/2021

DATE

REVISED

DEPARTMENT OF TRANSPORTATION SCALE: SHEET

OF SHEETS STA

|         |              |                      |                      | Z                              |