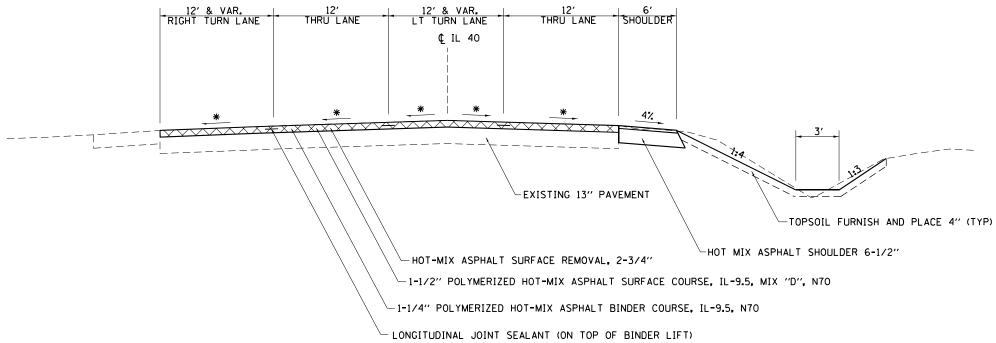

t\Studies & Plans\Design` | CAREVISEDeets\D2_64D78-sht-typical.dgn | STATE OF ILLINOIS            |        | TYPICAL SECTIONS                 | 646    | 9R & 9RS-3 | WHITESIDE 222 21   |
|                                          | PLOT SCALE = 100.0000 ' / in.                | CHECKED -                                           | REVISED -                              | DEPARTMENT OF TRANSPORTATION |        |                                  |        |            | CONTRACT NO. 64D78 |
|                                          | PLOT DATE = 10/22/2021                       | DATE -                                              | REVISED -                              |                              | SCALE: | SHEET NO. OF SHEETS STA. TO STA. |        |            | ID PROJECT         |





\* MATCH EXISTING CROSS SLOPE

HMA UNIT WEIGHT 112 LBS/ SQ/ IN

| FILE NAME =                               | USER NAME = hogensonjd                       | DESIGNED -                                       | REVISED -                             |                              |        |           |       |        |        |     |         | F.A.P. | SECTION       | COUNTY    | TOTAL SHEET |
|-------------------------------------------|----------------------------------------------|--------------------------------------------------|---------------------------------------|------------------------------|--------|-----------|-------|--------|--------|-----|---------|--------|---------------|-----------|-------------|
| pw://ildot-pw.bentley.com:PWIDOT/Document | s\IDOT Offices\District 2\Proj