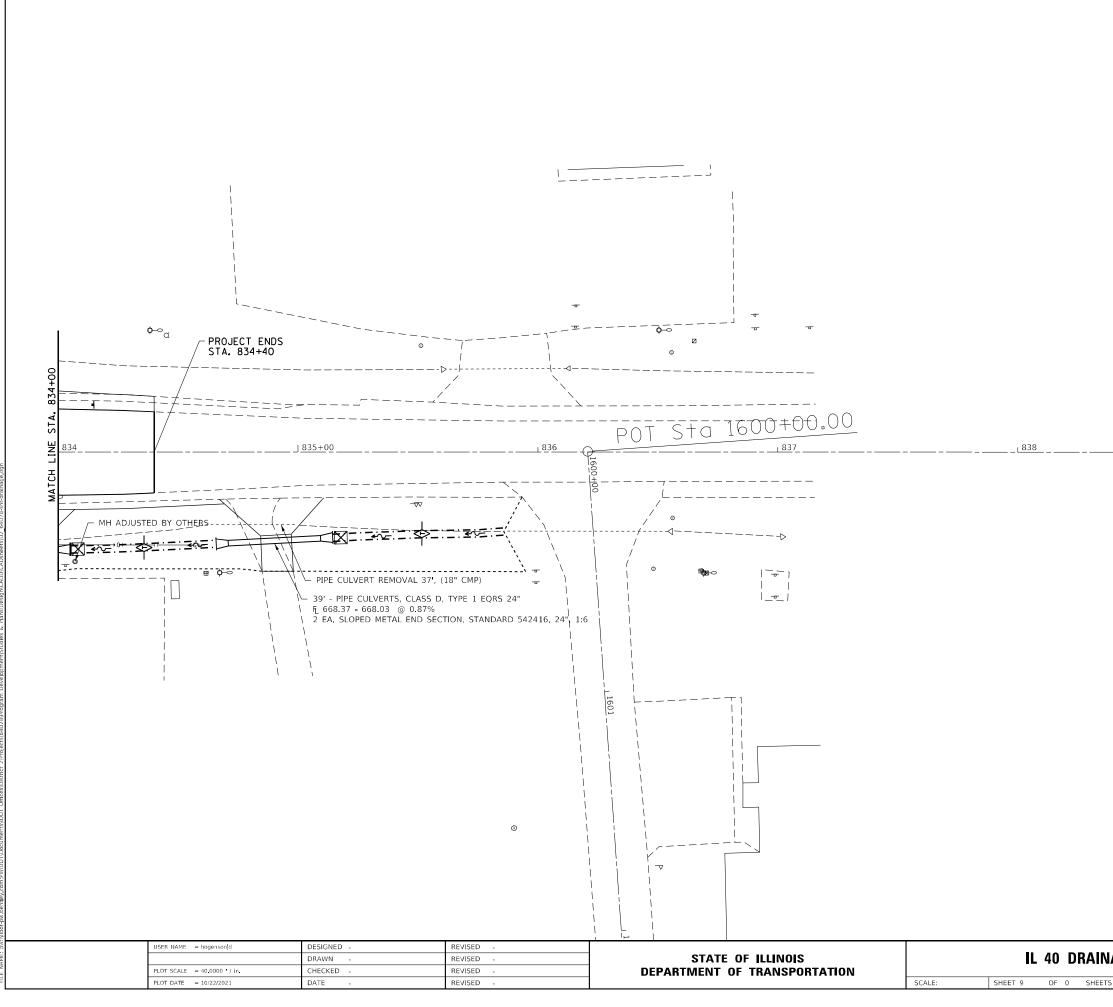

 $\bigcirc$ 

 $\bigcirc$ 

Ο

 $\bigcirc$ 

\_INDEX OF SHEETS\_

## \_HIGHWAY STANDARDS\_

| 1                | COVERSHEET                                                                          | 000001-08              | STANDARD SYMBOLS, ABBREVIATIONS AND PA      |
|------------------|-------------------------------------------------------------------------------------|------------------------|---------------------------------------------|
| 2                | INDEX / HIGHWAY STANDARDS                                                           | 001001-02              | AREAS OF REINFORCEMENT BARS                 |
| 3 - 16           | SUMMARY OF QUANTITIES                                                               | 001006                 | DECIMAL OF AN INCH AND A FOOT               |
| 17               | GENERAL NOTES                                                                       | 280001-07              | TEMPORARY EROSION CONTROL SYSTEMS           |
| 18 - 26          | TYPICAL SECTIONS                                                                    | 420001-10              | PAVEMENT JOINTS                             |
|                  | SCHEDULE OF QUANTITIES                                                              | 420101-07              | 24' (7.2m) JOINTED PCC PAVEMENT             |
| 39               | PAVEMENT SCHEDULE                                                                   | 420111-04              | PCC PAVEMENT ROUNDOUTS                      |
| 40               | ENTRANCE SCHEDULE                                                                   | 420701-03              | PAVEMENT WELDED WIRE REINFORMCEMENT         |
| 41               | EARTHWORK SCHEDULE                                                                  | 424001-11              | PERPENDICULAR CURB RAMPS FOR SIDEWAL        |
| 42               | SIGNING SCHEDULE                                                                    | 424006-05              | DIAGONAL CURB RAMPS FOR SIDEWALKS           |
|                  | HORIZONTAL & VERTICAL CONTROL                                                       | 424011-04              | CORNER PARALLEL CURB RAMPS FOR SIDEW        |
|                  | PLAN & PROFILE                                                                      | 424016-05              | MID-BLOCK CURB RAMPS FOR SIDEWALKS          |
|                  | DRAINAGE PLANS                                                                      | 424021-06              | DEPRESSED CORNER FOR SIDEWALKS              |
|                  | REMOVAL DETAILS                                                                     | 424026-03              | ENTRANCE/ALLEY PEDESTRIAN CROSSINGS         |
|                  | PAVEMENT ELEVATION DETAILS                                                          | 5420001-06             | CONCRETE END SECTIONS FOR PIPE CULVER       |
|                  | 9 ADA RAMP DETAILS                                                                  | 542411                 | SLOPED METAL END SECTIONS FOR PIPE CUL      |
| 110              | DETOUR MAP                                                                          | 542416                 | SLOPED METAL END SECTIONS FOR PIPE ARC      |
|                  | STAGING DETAILS                                                                     | 601001-05              | PIPE UNDERDRAINS                            |
|                  | PAVEMENT MARKING & SIGN DETAILS                                                     | 602016-02              | CATCH BASIN TYPE D                          |
|                  | ) TRAFFIC SIGNAL PLANS                                                              | 602401-07              | PRECAST MANHOLE TYPE A 4' (1.22 mm) DIAME   |
|                  | EROSION CONTROL DETAILS                                                             | 602402-03              | PRECAST MANHOLE TYPE A 5' (1.52 mm) DIAME   |
|                  | BORING LOGS                                                                         | 602402-03              | PRECAST MANHOLE TYPE A 6' (1.83 mm) DIAME   |
| 160 - 158<br>160 | VANE DRAIN DETAIL                                                                   | 604001-05              | FRAME AND LIDS TYPE 1                       |
|                  | 3 GABION BASKET AND CULVERT DETAIL                                                  | 606001-03              | CONCRETE CURB TYPE B AND COMBINATION C      |
|                  | CATCH BASIN OR INLETS TO BE ADJUSTED OR RECONSTRUCTED (D.S. 17.4)                   |                        | DELINEATORS                                 |
| 69               |                                                                                     | 635001-02<br>667101-02 |                                             |
|                  | HOT-MIX ASPHALT SHOULDER (D.S. 22.4)                                                |                        | PERMANENT SURVEY MARKERS                    |
|                  | SIDEWALK AND DRIVEWAY PAVEMENTPAY AREAS (D.S. 35.4)                                 | 701006-05              | OFF-ROAD OPERATIONS, 2L, 2W, 15 FT TO 24 IN |
| 70               | DELINEATOR AND POST ORIENTATION (D.S. 37.4)                                         | 701301-04              | LANE CLOSURE, 2L, 2W SHORT TIME OPERATION   |
| 70               | LAND SECTION & REFERENCE MARKERS (D.S. 63.4)                                        | 701311-03              | LANE CLOSURE, 2L, 2W MOVING OPERATIONS      |
|                  | INLETS, SPECIAL, NO. 3 (D.S. 79.4)                                                  | 701501-06              | URBAN LANE CLOSURE, 2L, 2W UNDIVIDED        |
|                  | INLETS, SPECIAL, NO. 5 (D.S 79.4b)                                                  | 701502-09              | URBAN LANE CLOSURE, 2L, 2W WITH BIDIRECT    |
|                  | INLETS, SPECIAL, NO. 8 (D.S 79.4e)                                                  | 701701-10              | URBAN LANE CLOSURE, 2L, 2W MULTILANE INT    |
| 71               | NOSE TYPE FOR INLET TOP SLAB (D.S. 79.4f)                                           | 701801-06              | SIDEWALK, CORNER OR CROSSWALK CLOSUF        |
|                  | INLETS, SPECIAL, NO 3,4,5,6 REINFORCEMENT DETAIL (D.S 79.4g)                        | 701901-08              | TRAFFIC CONTROL DEVICES                     |
|                  | INLETS, SPECIAL, NO 7 & 8 REINFORCEMENT DETAIL (D.S 79.4h)                          | 720001-01              | SIGN PANEL MOUNTING DETAILS                 |
|                  | DRAIN FOR AGGREGTE BASES IN URBAN AREAS (D.S. 88.4)                                 | 72006-04               | SIGN PANEL ERECTION DETAILS                 |
| 172              | INLETS, SPECIAL (D.S. 10.2)                                                         | 720011-01              | METAL POST FOR SIGNS, MARKERS AND DELIN     |
|                  | FRAME AND GRATE FOR INLETS, SPECIAL (D.S. 13.2)                                     | 720016-04              | MAST ARM MOUNTED STREET NAME SIGNS          |
| 173              | FRAME AND GRATE FOR INLETS, SPECIAL (D.S. 13.2d)                                    | 728001-01              | TELESCOPING STEEL SIGN SUPPORT              |
|                  | PERMANENT SURVEY MARKERS, TYPE II (D.S. 66.2)                                       | 729001-01              | APPLICATIONS OF TYPES A & B METAL POSTS     |
| 174              | TRAFFIC CONTROL AND PROTECTION AT TURN BAYS (TO REMAIN OPEN TO TRAFFIC) (D.S. 94.2) | 731001-01              | BASE FOR TELESCOPING STEEL SIGN SUPPOR      |
| 175              | PC CONCRETE ISLANDS AND MEDIANS ACCESSIBLE TO THE DISABLED (D.S. 4.1)               | 780001-05              | TYPICAL PAVEMENT MARKINGS                   |
| 176              | HOT-MIX ASPHALT APPROACHES AND MAILBOX RETURNS (D.S. 20.1)                          | 781001-04              | TYPICAL APPLICATIONS RAISED REFLECTIVE F    |
| 177              | ENTRACE APPROACHES - URBAN AREA (D.S. 25.1)                                         | 805001-01              | ELECTRIC SERVICE INSTALLATION DETAILS       |
| 178              | SEWER AND WATER MAIN CROSSINGS (D.S. 32.1)                                          | 814001-03              | HANDHOLES                                   |
| 179 - 182        | 2 WORK ZONE SIGN DETAILS (D.S. 34.1)                                                | 814006-03              | DOUBLE HANDHOLES                            |
| 183              | TRAFFIC CONTROL FOR ROAD CLOSURE (40.1)                                             | 857001-01              | STANDARD PHASE DESIGNATION DIAGRAMS A       |
| 84 - 186         | TYPICAL PAVEMENT MARKINGS (41.1)                                                    | 873001-02              | TRAFFIC SIGNAL GROUNDING & BONDING          |
|                  | 2 CROSS SECTIONS                                                                    | 876001-04              | PEDESTRIAN PUSH BUTTON POST                 |
|                  |                                                                                     | 877001-08              | STEEL MAST ARM ASSEMBLY & POLE 16' THRC     |
|                  |                                                                                     | 878001-11              | CONCRETE FOUNDATION DETAILS                 |
|                  |                                                                                     | 000000.04              |                                             |