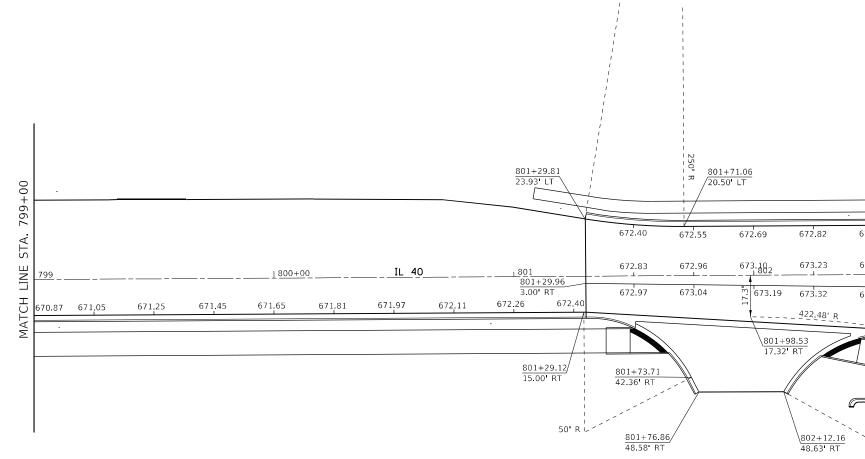

---------------------|-----------------------|------------------------|---------------------------------------|--------------------|
|                                                     |                       |                        | · · · · · · · · · · · · · · · · · · · |                    |
|                                                     |                       |                        |                                       |                    |
| USER NAME = hogensonjd                              | DESIGNED -<br>DRAWN - | REVISED -<br>REVISED - | STATE OF ILLINOIS                     | PAVEMENT           |
| PLOT SCALE = 40.0000 / in<br>PLOT DATE = 10/22/2021 | CHECKED -<br>DATE -   | REVISED -<br>REVISED - | DEPARTMENT OF TRANSPORTATION          | SCALE: SHEET OF SH |





| USER NAME = hogensonjd     | DESIGNED - | REVISED - |                              |        |       |        |         |      |
|----------------------------|------------|-----------|------------------------------|--------|-------|--------|---------|------|
|                            | DRAWN -    | REVISED - | STATE OF ILLINOIS            |        | P.    | AVEMEN | T ELEV/ | ATIC |
| PLOT SCALE = 40.0000 / in  | CHECKED -  | REVISED - | DEPARTMENT OF TRANSPORTATION |        |       |        |         |      |
| <br>PLOT DATE = 10/22/2021 | DATE -     | REVISED - |                              | SCALE: | SHEET | OF     | SHEETS  | STA  |
|                            |            |           | •                            |        |       |        |         |      |

| <b>&gt; - ∞ - &