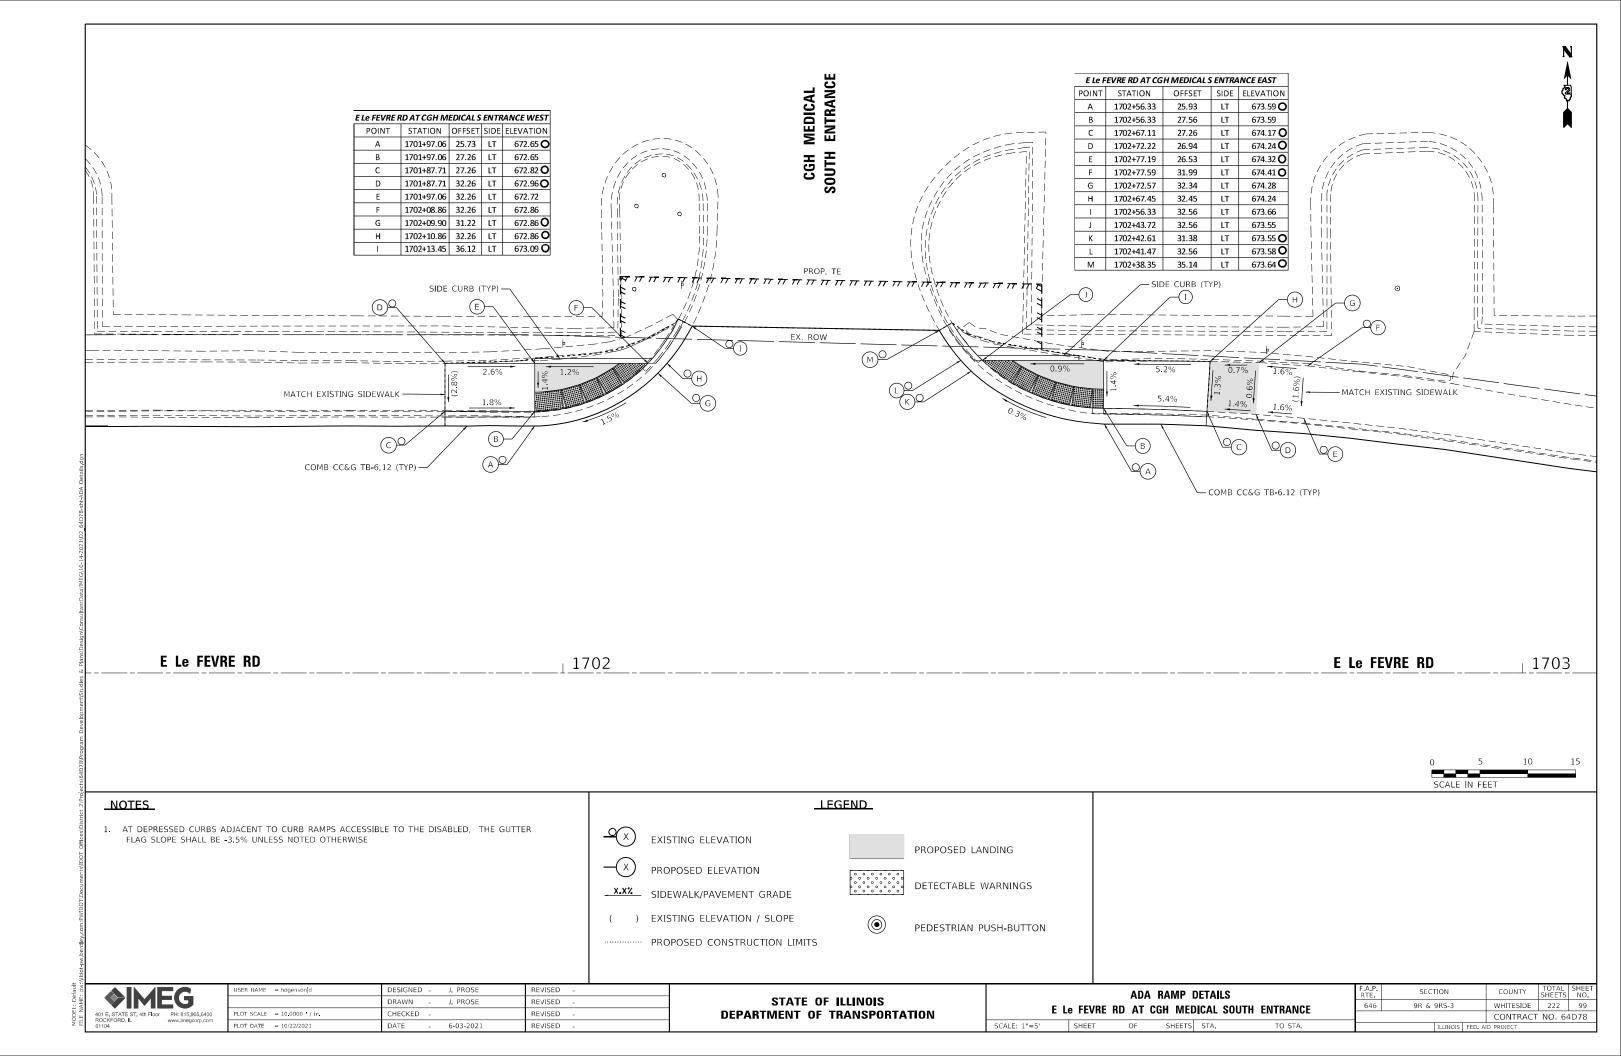

## \_HIGHWAY STANDARDS\_

| 1                | COVERSHEET                                                                          | 000001-08              | STANDARD SYMBOLS, ABBREVIATIONS AND PA      |
|------------------|-------------------------------------------------------------------------------------|------------------------|---------------------------------------------|
| 2                | INDEX / HIGHWAY STANDARDS                                                           | 001001-02              | AREAS OF REINFORCEMENT BARS                 |
| 3 - 16           | SUMMARY OF QUANTITIES                                                               | 001006                 | DECIMAL OF AN INCH AND A FOOT               |
| 17               | GENERAL NOTES                                                                       | 280001-07              | TEMPORARY EROSION CONTROL SYSTEMS           |
| 18 - 26          | TYPICAL SECTIONS                                                                    | 420001-10              | PAVEMENT JOINTS                             |
|                  | SCHEDULE OF QUANTITIES                                                              | 420101-07              | 24' (7.2m) JOINTED PCC PAVEMENT             |
| 39               | PAVEMENT SCHEDULE                                                                   | 420111-04              | PCC PAVEMENT ROUNDOUTS                      |
| 40               | ENTRANCE SCHEDULE                                                                   | 420701-03              | PAVEMENT WELDED WIRE REINFORMCEMENT         |
| 41               | EARTHWORK SCHEDULE                                                                  | 424001-11              | PERPENDICULAR CURB RAMPS FOR SIDEWAL        |
| 42               | SIGNING SCHEDULE                                                                    | 424006-05              | DIAGONAL CURB RAMPS FOR SIDEWALKS           |
|                  | HORIZONTAL & VERTICAL CONTROL                                                       | 424011-04              | CORNER PARALLEL CURB RAMPS FOR SIDEW        |
|                  | PLAN & PROFILE                                                                      | 424016-05              | MID-BLOCK CURB RAMPS FOR SIDEWALKS          |
|                  | DRAINAGE PLANS                                                                      | 424021-06              | DEPRESSED CORNER FOR SIDEWALKS              |
|                  | REMOVAL DETAILS                                                                     | 424026-03              | ENTRANCE/ALLEY PEDESTRIAN CROSSINGS         |
|                  | PAVEMENT ELEVATION DETAILS                                                          | 5420001-06             | CONCRETE END SECTIONS FOR PIPE CULVER       |
|                  | 9 ADA RAMP DETAILS                                                                  | 542411                 | SLOPED METAL END SECTIONS FOR PIPE CUL      |
| 110              | DETOUR MAP                                                                          | 542416                 | SLOPED METAL END SECTIONS FOR PIPE ARC      |
|                  | STAGING DETAILS                                                                     | 601001-05              | PIPE UNDERDRAINS                            |
|                  | PAVEMENT MARKING & SIGN DETAILS                                                     | 602016-02              | CATCH BASIN TYPE D                          |
|                  | ) TRAFFIC SIGNAL PLANS                                                              | 602401-07              | PRECAST MANHOLE TYPE A 4' (1.22 mm) DIAME   |
|                  | EROSION CONTROL DETAILS                                                             | 602402-03              | PRECAST MANHOLE TYPE A 5' (1.52 mm) DIAME   |
|                  | BORING LOGS                                                                         | 602402-03              | PRECAST MANHOLE TYPE A 6' (1.83 mm) DIAME   |
| 160 - 158<br>160 | VANE DRAIN DETAIL                                                                   | 604001-05              | FRAME AND LIDS TYPE 1                       |
|                  | 3 GABION BASKET AND CULVERT DETAIL                                                  | 606001-03              | CONCRETE CURB TYPE B AND COMBINATION C      |
|                  | CATCH BASIN OR INLETS TO BE ADJUSTED OR RECONSTRUCTED (D.S. 17.4)                   |                        | DELINEATORS                                 |
| 69               |                                                                                     | 635001-02<br>667101-02 |                                             |
|                  | HOT-MIX ASPHALT SHOULDER (D.S. 22.4)                                                |                        | PERMANENT SURVEY MARKERS                    |
|                  | SIDEWALK AND DRIVEWAY PAVEMENTPAY AREAS (D.S. 35.4)                                 | 701006-05              | OFF-ROAD OPERATIONS, 2L, 2W, 15 FT TO 24 IN |
| 70               | DELINEATOR AND POST ORIENTATION (D.S. 37.4)                                         | 701301-04              | LANE CLOSURE, 2L, 2W SHORT TIME OPERATION   |
| 70               | LAND SECTION & REFERENCE MARKERS (D.S. 63.4)                                        | 701311-03              | LANE CLOSURE, 2L, 2W MOVING OPERATIONS      |
|                  | INLETS, SPECIAL, NO. 3 (D.S. 79.4)                                                  | 701501-06              | URBAN LANE CLOSURE, 2L, 2W UNDIVIDED        |
|                  | INLETS, SPECIAL, NO. 5 (D.S 79.4b)                                                  | 701502-09              | URBAN LANE CLOSURE, 2L, 2W WITH BIDIRECT    |
|                  | INLETS, SPECIAL, NO. 8 (D.S 79.4e)                                                  | 701701-10              | URBAN LANE CLOSURE, 2L, 2W MULTILANE INT    |
| 71               | NOSE TYPE FOR INLET TOP SLAB (D.S. 79.4f)                                           | 701801-06              | SIDEWALK, CORNER OR CROSSWALK CLOSUF        |
|                  | INLETS, SPECIAL, NO 3,4,5,6 REINFORCEMENT DETAIL (D.S 79.4g)                        | 701901-08              | TRAFFIC CONTROL DEVICES                     |
|                  | INLETS, SPECIAL, NO 7 & 8 REINFORCEMENT DETAIL (D.S 79.4h)                          | 720001-01              | SIGN PANEL MOUNTING DETAILS                 |
|                  | DRAIN FOR AGGREGTE BASES IN URBAN AREAS (D.S. 88.4)                                 | 72006-04               | SIGN PANEL ERECTION DETAILS                 |
| 172              | INLETS, SPECIAL (D.S. 10.2)                                                         | 720011-01              | METAL POST FOR SIGNS, MARKERS AND DELIN     |
|                  | FRAME AND GRATE FOR INLETS, SPECIAL (D.S. 13.2)                                     | 720016-04              | MAST ARM MOUNTED STREET NAME SIGNS          |
| 173              | FRAME AND GRATE FOR INLETS, SPECIAL (D.S. 13.2d)                                    | 728001-01              | TELESCOPING STEEL SIGN SUPPORT              |
|                  | PERMANENT SURVEY MARKERS, TYPE II (D.S. 66.2)                                       | 729001-01              | APPLICATIONS OF TYPES A & B METAL POSTS     |
| 174              | TRAFFIC CONTROL AND PROTECTION AT TURN BAYS (TO REMAIN OPEN TO TRAFFIC) (D.S. 94.2) | 731001-01              | BASE FOR TELESCOPING STEEL SIGN SUPPOR      |
| 175              | PC CONCRETE ISLANDS AND MEDIANS ACCESSIBLE TO THE DISABLED (D.S. 4.1)               | 780001-05              | TYPICAL PAVEMENT MARKINGS                   |
| 176              | HOT-MIX ASPHALT APPROACHES AND MAILBOX RETURNS (D.S. 20.1)                          | 781001-04              | TYPICAL APPLICATIONS RAISED REFLECTIVE F    |
| 177              | ENTRACE APPROACHES - URBAN AREA (D.S. 25.1)                                         | 805001-01              | ELECTRIC SERVICE INSTALLATION DETAILS       |
| 178              | SEWER AND WATER MAIN CROSSINGS (D.S. 32.1)                                          | 814001-03              | HANDHOLES                                   |
| 179 - 182        | 2 WORK ZONE SIGN DETAILS (D.S. 34.1)                                                | 814006-03              | DOUBLE HANDHOLES                            |
| 183              | TRAFFIC CONTROL FOR ROAD CLOSURE (40.1)                                             | 857001-01              | STANDARD PHASE DESIGNATION DIAGRAMS A       |
| 84 - 186         | TYPICAL PAVEMENT MARKINGS (41.1)                                                    | 873001-02              | TRAFFIC SIGNAL GROUNDING & BONDING          |
|                  | 2 CROSS SECTIONS                                                                    | 876001-04              | PEDESTRIAN PUSH BUTTON POST                 |
|                  |                                                                                     | 877001-08              | STEEL MAST ARM ASSEMBLY & POLE 16' THRC     |
|                  |                                                                                     | 878001-11              | CONCRETE FOUNDATION DETAILS                 |
|                  |                                                                                     | 000000.04              |                                             |