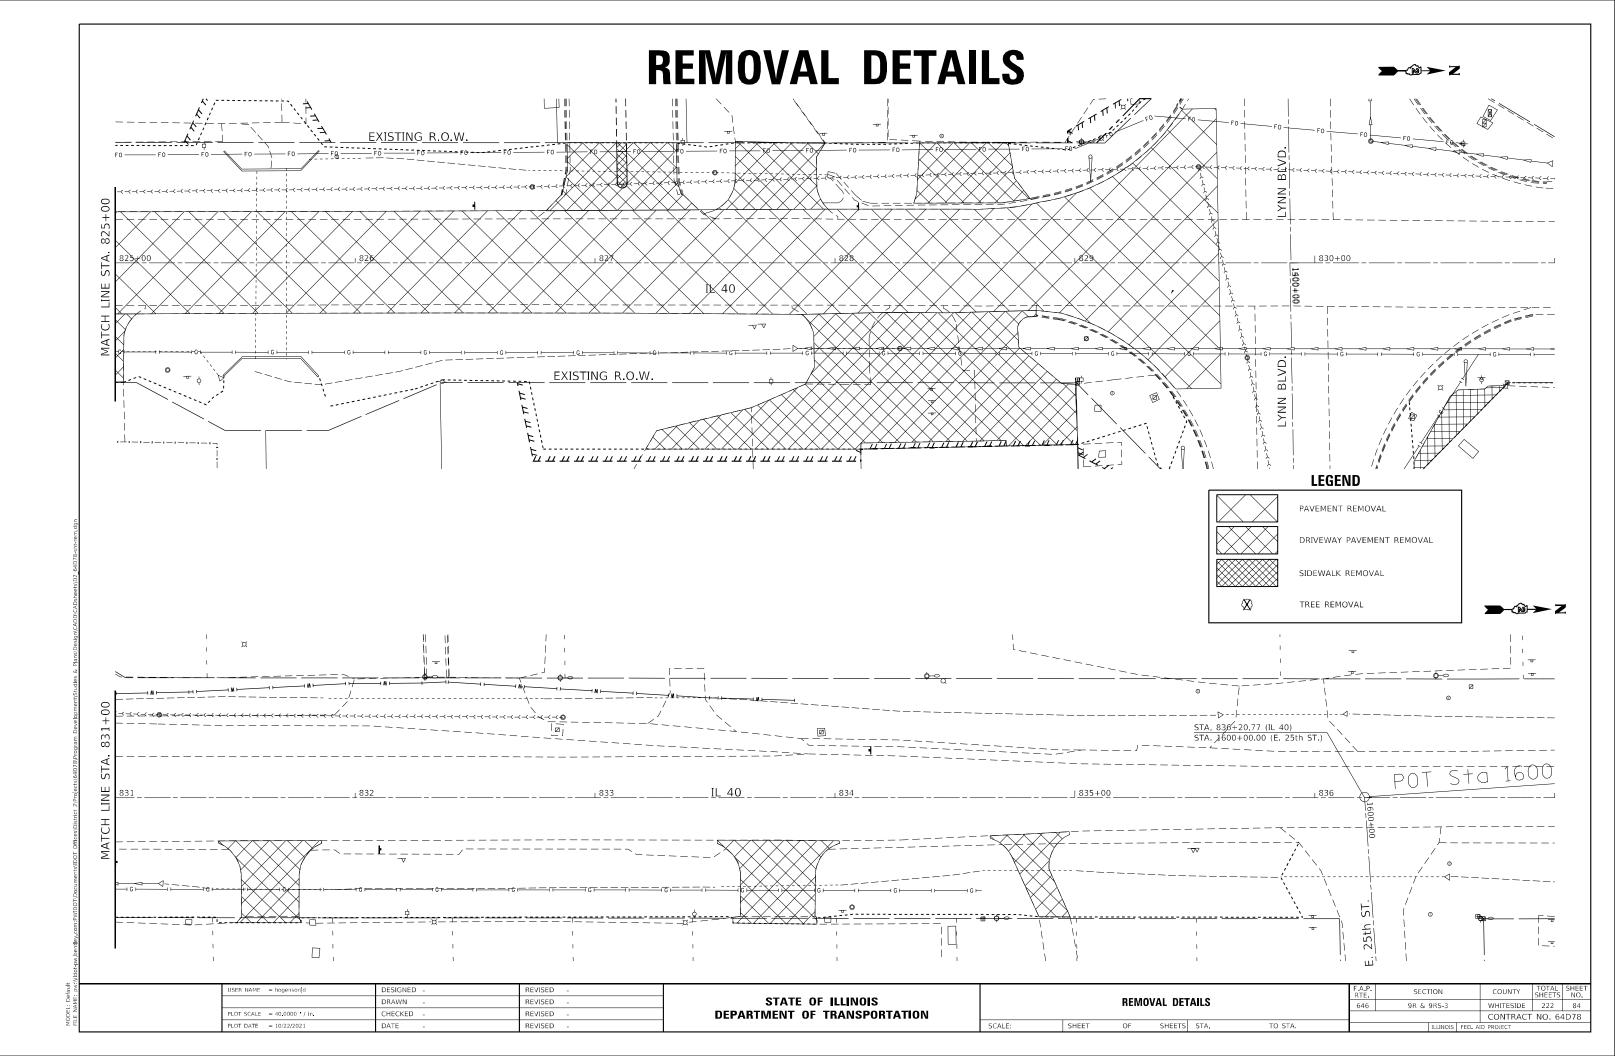

64          | 1D78         |
| TS   | STA. | TO STA.           |               | I       | LLINOIS | FED. AII | D PROJECT |                 |              |









| USER NAME = hogensonjd     | DESIGNED - | REVISED - |                              |        |       |       |         |   |
|----------------------------|------------|-----------|------------------------------|--------|-------|-------|---------|---|
|                            | DRAWN -    | REVISED - | STATE OF ILLINOIS            |        |       | REMOV | AL DET/ | 4 |
| PLOT SCALE = 40.0000 / in. | CHECKED -  | REVISED - | DEPARTMENT OF TRANSPORTATION |        |       |       |         |   |
| PLOT DATE = 10/22/2021     | DATE -     | REVISED - |                              | SCALE: | SHEET | OF    | SHEETS  | s |







| <br>                                                | <u>IL 40</u>          | 1795+00                |                                       |                    |
|-----------------------------------------------------|-----------------------|------------------------|---------------------------------------|--------------------|
|                                                     |                       |                        | · · · · · · · · · · · · · · · · · · · |                    |
|                                                     |                       |                        |                                       |                    |
| USER NAME = hogensonjd                              | DESIGNED -<br>DRAWN - | REVISED -<br>REVISED - | STATE OF ILLINOIS