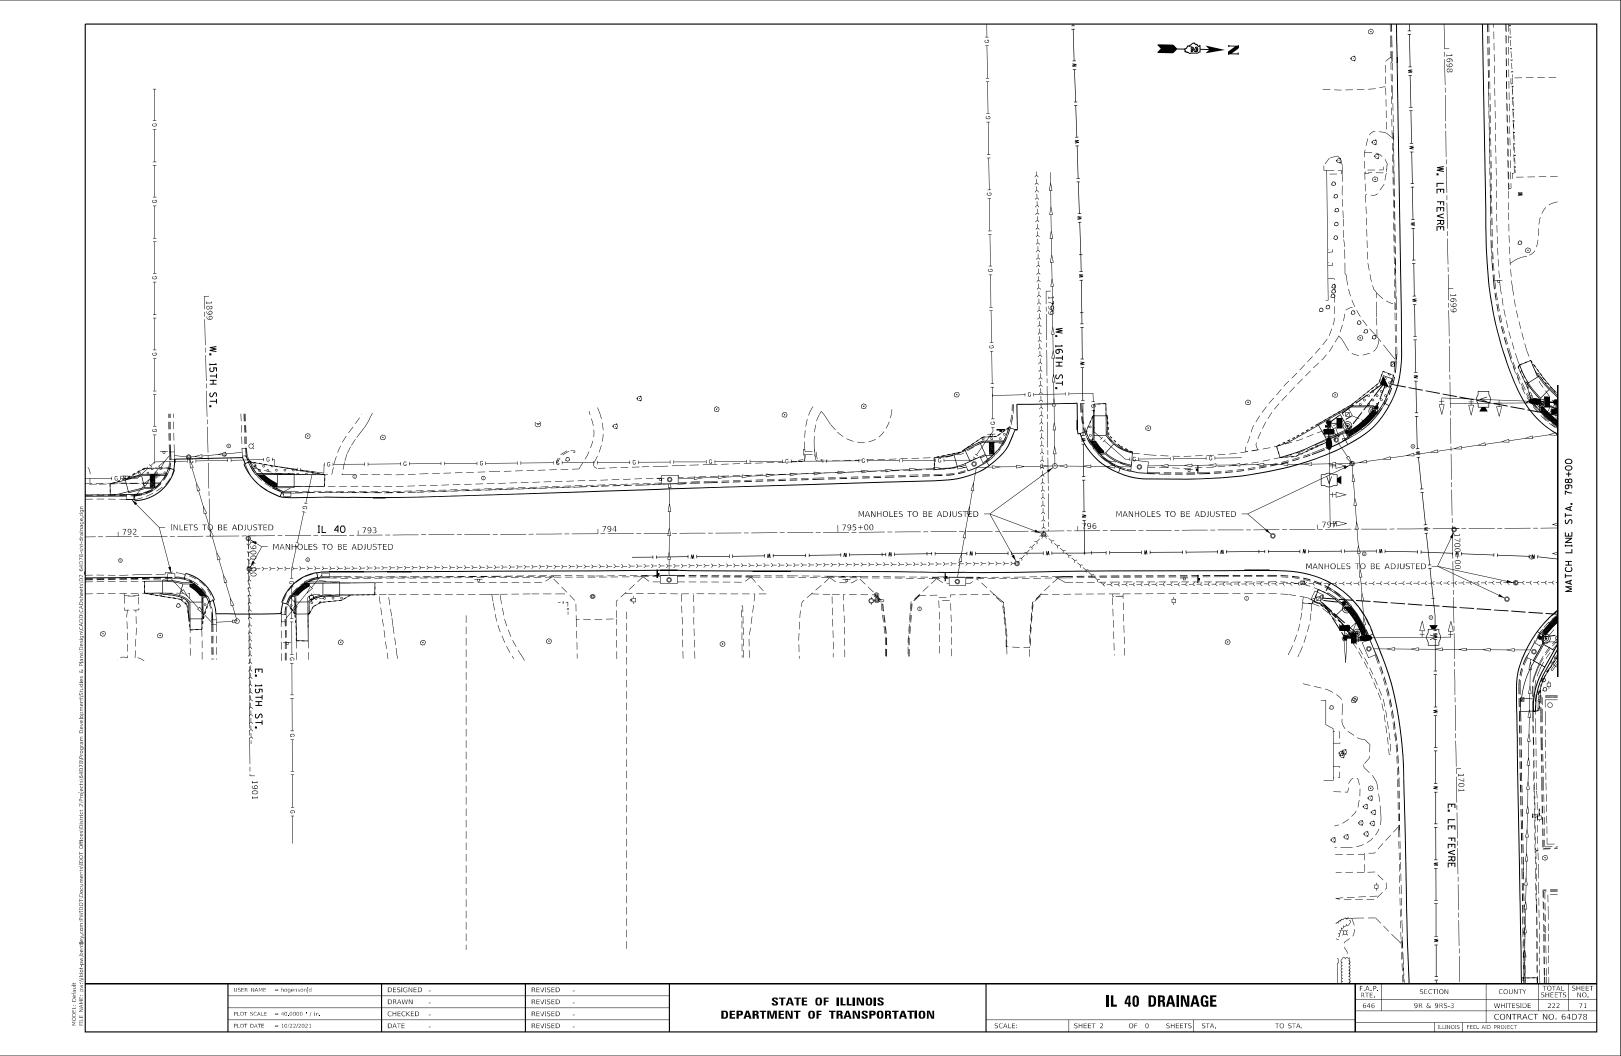

 $\bigcirc$ 

 $\bigcirc$ 

Ο

 $\bigcirc$ 

\_INDEX OF SHEETS\_

## \_HIGHWAY STANDARDS\_

| 1                | COVERSHEET                                                                          | 000001-08              | STANDARD SYMBOLS, ABBREVIATIONS AND PA      |
|------------------|-------------------------------------------------------------------------------------|------------------------|---------------------------------------------|
| 2                | INDEX / HIGHWAY STANDARDS                                                           | 001001-02              | AREAS OF REINFORCEMENT BARS                 |
| 3 - 16           | SUMMARY OF QUANTITIES                                                               | 001006                 | DECIMAL OF AN INCH AND A FOOT               |
| 17               | GENERAL NOTES                                                                       | 280001-07              | TEMPORARY EROSION CONTROL SYSTEMS           |
| 18 - 26          | TYPICAL SECTIONS                                                                    | 420001-10              | PAVEMENT JOINTS                             |
|                  | SCHEDULE OF QUANTITIES                                                              | 420101-07              | 24' (7.2m) JOINTED PCC PAVEMENT             |
| 39               | PAVEMENT SCHEDULE                                                                   | 420111-04              | PCC PAVEMENT ROUNDOUTS                      |
| 40               | ENTRANCE SCHEDULE                                                                   | 420701-03              | PAVEMENT WELDED WIRE REINFORMCEMENT         |
| 41               | EARTHWORK SCHEDULE                                                                  | 424001-11              | PERPENDICULAR CURB RAMPS FOR SIDEWAL        |
| 42               | SIGNING SCHEDULE                                                                    | 424006-05              | DIAGONAL CURB RAMPS FOR SIDEWALKS           |
|                  | HORIZONTAL & VERTICAL CONTROL                                                       | 424011-04              | CORNER PARALLEL CURB RAMPS FOR SIDEW        |
|                  | PLAN & PROFILE                                                                      | 424016-05              | MID-BLOCK CURB RAMPS FOR SIDEWALKS          |
|                  | DRAINAGE PLANS                                                                      | 424021-06              | DEPRESSED CORNER FOR SIDEWALKS              |
|                  | REMOVAL DETAILS                                                                     | 424026-03              | ENTRANCE/ALLEY PEDESTRIAN CROSSINGS         |
|                  | PAVEMENT ELEVATION DETAILS                                                          | 5420001-06             | CONCRETE END SECTIONS FOR PIPE CULVER       |
|                  | 9 ADA RAMP DETAILS                                                                  | 542411                 | SLOPED METAL END SECTIONS FOR PIPE CUL      |
| 110              | DETOUR MAP                                                                          | 542416                 | SLOPED METAL END SECTIONS FOR PIPE ARC      |
|                  | STAGING DETAILS                                                                     | 601001-05              | PIPE UNDERDRAINS                            |
|                  | PAVEMENT MARKING & SIGN DETAILS                                                     | 602016-02              | CATCH BASIN TYPE D                          |
|                  | ) TRAFFIC SIGNAL PLANS                                                              | 602401-07              | PRECAST MANHOLE TYPE A 4' (1.22 mm) DIAME   |
|                  | EROSION CONTROL DETAILS                                                             | 602402-03              | PRECAST MANHOLE TYPE A 5' (1.52 mm) DIAME   |
|                  | BORING LOGS                                                                         | 602402-03              | PRECAST MANHOLE TYPE A 6' (1.83 mm) DIAME   |
| 160 - 158<br>160 | VANE DRAIN DETAIL                                                                   | 604001-05              | FRAME AND LIDS TYPE 1                       |
|                  | 3 GABION BASKET AND CULVERT DETAIL                                                  | 606001-03              | CONCRETE CURB TYPE B AND COMBINATION C      |
|                  | CATCH BASIN OR INLETS TO BE ADJUSTED OR RECONSTRUCTED (D.S. 17.4)                   |                        | DELINEATORS                                 |
| 69               |                                                                                     | 635001-02<br>667101-02 |                                             |
|                  | HOT-MIX ASPHALT SHOULDER (D.S. 22.4)                                                |                        | PERMANENT SURVEY MARKERS                    |
|                  | SIDEWALK AND DRIVEWAY PAVEMENTPAY AREAS (D.S. 35.4)                                 | 701006-05              | OFF-ROAD OPERATIONS, 2L, 2W, 15 FT TO 24 IN |
| 70               | DELINEATOR AND POST ORIENTATION (D.S. 37.4)                                         | 701301-04              | LANE CLOSURE, 2L, 2W SHORT TIME OPERATION   |
| 70               | LAND SECTION & REFERENCE MARKERS (D.S. 63.4)                                        | 701311-03              | LANE CLOSURE, 2L, 2W MOVING OPERATIONS      |
|                  | INLETS, SPECIAL, NO. 3 (D.S. 79.4)                                                  | 701501-06              | URBAN LANE CLOSURE, 2L, 2W UNDIVIDED        |
|                  | INLETS, SPECIAL, NO. 5 (D.S 79.4b)                                                  | 701502-09              | URBAN LANE CLOSURE, 2L, 2W WITH BIDIRECT    |
|                  | INLETS, SPECIAL, NO. 8 (D.S 79.4e)                                                  | 701701-10              | URBAN LANE CLOSURE, 2L, 2W MULTILANE INT    |
| 71               | NOSE TYPE FOR INLET TOP SLAB (D.S. 79.4f)                                           | 701801-06              | SIDEWALK, CORNER OR CROSSWALK CLOSUF        |
|                  | INLETS, SPECIAL, NO 3,4,5,6 REINFORCEMENT DETAIL (D.S 79.4g)                        | 701901-08              | TRAFFIC CONTROL DEVICES                     |
|                  | INLETS, SPECIAL, NO 7 & 8 REINFORCEMENT DETAIL (D.S 79.4h)                          | 720001-01              | SIGN PANEL MOUNTING DETAILS                 |
|                  | DRAIN FOR AGGREGTE BASES IN URBAN AREAS (D.S. 88.4)                                 | 72006-04               | SIGN PANEL ERECTION DETAILS                 |
| 172              | INLETS, SPECIAL (D.S. 10.2)                                                         | 720011-01              | METAL POST FOR SIGNS, MARKERS AND DELIN     |
|                  | FRAME AND GRATE FOR INLETS, SPECIAL (D.S. 13.2)                                     | 720016-04              | MAST ARM MOUNTED STREET NAME SIGNS          |
| 173              | FRAME AND GRATE FOR INLETS, SPECIAL (D.S. 13.2d)                                    | 728001-01              | TELESCOPING STEEL SIGN SUPPORT              |
|                  | PERMANENT SURVEY MARKERS, TYPE II (D.S. 66.2)                                       | 729001-01              | APPLICATIONS OF TYPES A & B METAL POSTS     |
| 174              | TRAFFIC CONTROL AND PROTECTION AT TURN BAYS (TO REMAIN OPEN TO TRAFFIC) (D.S. 94.2) | 731001-01              | BASE FOR TELESCOPING STEEL SIGN SUPPOR      |
| 175              | PC CONCRETE ISLANDS AND MEDIANS ACCESSIBLE TO THE DISABLED (D.S. 4.1)               | 780001-05              | TYPICAL PAVEMENT MARKINGS                   |
| 176              | HOT-MIX ASPHALT APPROACHES AND MAILBOX RETURNS (D.S. 20.1)                          | 781001-04              | TYPICAL APPLICATIONS RAISED REFLECTIVE F    |
| 177              | ENTRACE APPROACHES - URBAN AREA (D.S. 25.1)                                         | 805001-01              | ELECTRIC SERVICE INSTALLATION DETAILS       |
| 178              | SEWER AND WATER MAIN CROSSINGS (D.S. 32.1)                                          | 814001-03              | HANDHOLES                                   |
| 179 - 182        | 2 WORK ZONE SIGN DETAILS (D.S. 34.1)                                                | 814006-03              | DOUBLE HANDHOLES                            |
| 183              | TRAFFIC CONTROL FOR ROAD CLOSURE (40.1)                                             | 857001-01              | STANDARD PHASE DESIGNATION DIAGRAMS A       |
| 84 - 186         | TYPICAL PAVEMENT MARKINGS (41.1)                                                    | 873001-02              | TRAFFIC SIGNAL GROUNDING & BONDING          |
|                  | 2 CROSS SECTIONS                                                                    | 876001-04              | PEDESTRIAN PUSH BUTTON POST                 |
|                  |                                                                                     | 877001-08              | STEEL MAST ARM ASSEMBLY & POLE 16' THRC     |
|                  |                                                                                     | 878001-11              | CONCRETE FOUNDATION DETAILS                 |
|                  |                                                                                     | 000000.04              |                                             |

| USER NAME = hogensonjd      | DESIGNED - | REVISED - |                              | INDEX / HIGHWAY STANDARDS |       |    |        | F.A.P.<br>BTE | SECTION    | COUNTY    | TOTAL SHEET  |               |  |
|-----------------------------|------------|-----------|------------------------------|---------------------------|-------|----|--------|---------------|------------|-----------|--------------|---------------|--|
|                             | DRAWN      | REVISED   | STATE OF ILLINOIS            |                           |       |    |        | 646           | 9R & 9RS-3 | WHITESIDE | 222 2        |               |  |
| PLOT SCALE = 100.0000 / in. | CHECKED    | REVISED   | DEPARTMENT OF TRANSPORTATION |                           |       |    |        |               |            |           | CONTRAC      | T NO. 64D78   |  |
| PLOT DATE = 10/22/2021      | DATE -     | REVISED - |                              | SCALE: S                  | SHEET | OF | SHEETS | STA.          | TO STA.    |           | ILLINOIS FEE | . AID PROJECT |  |