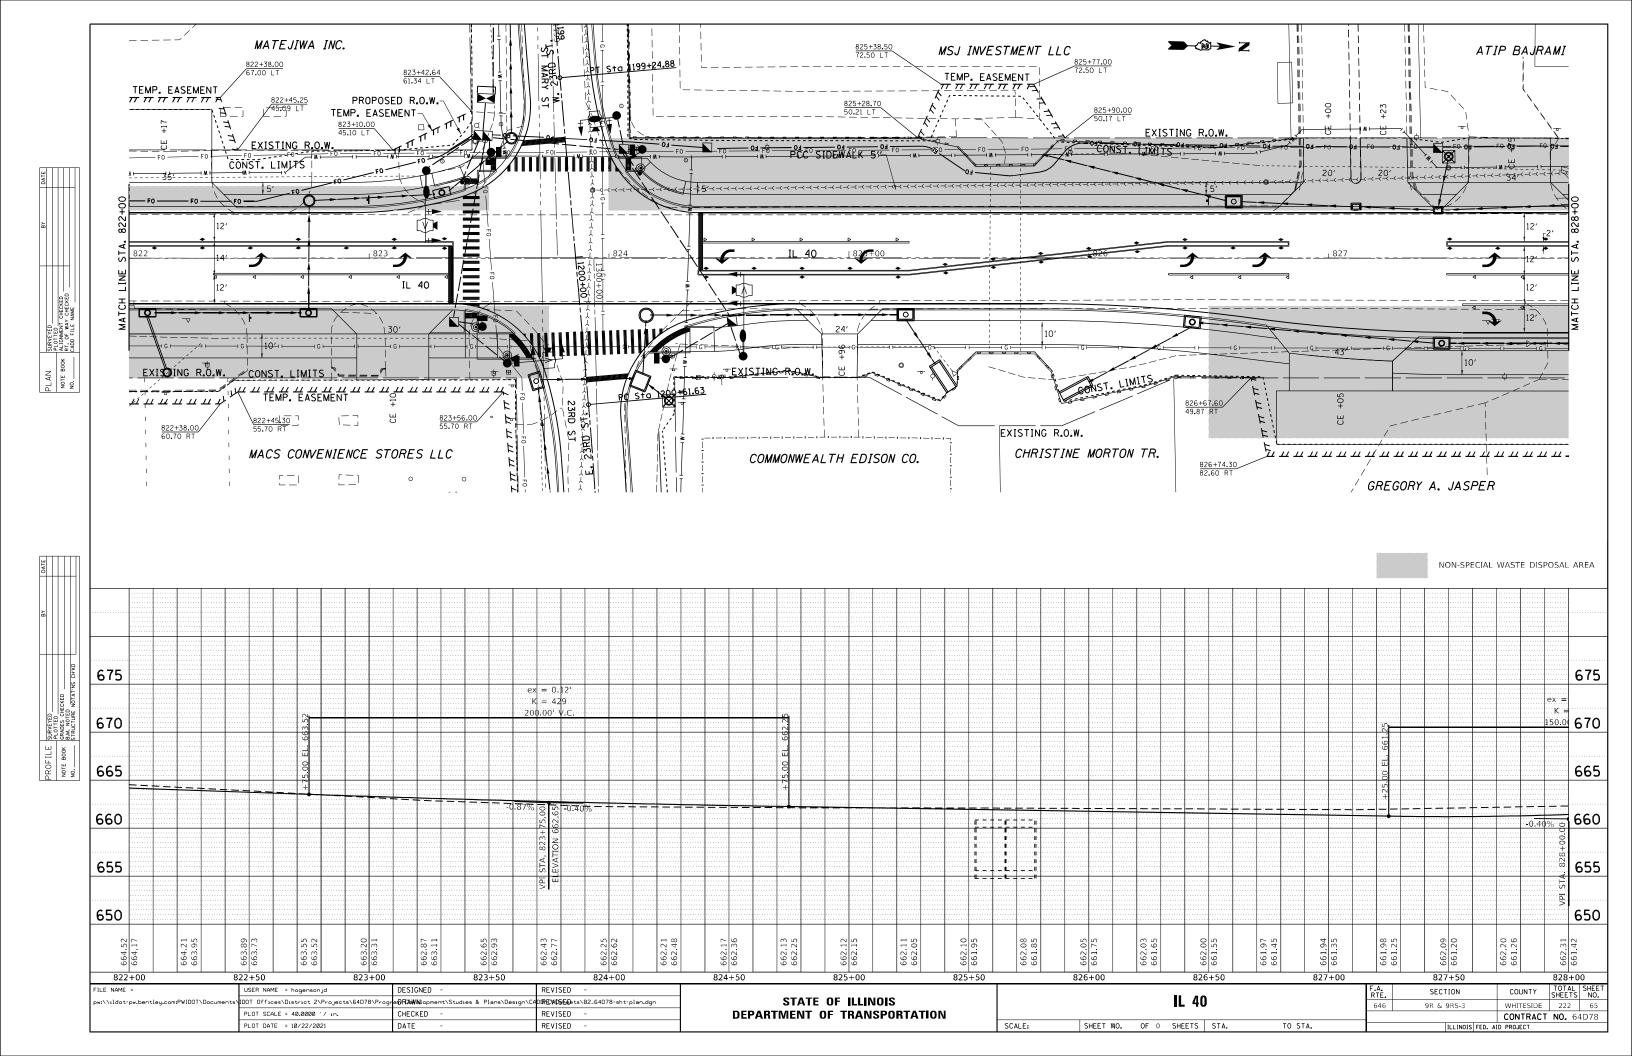

|
| 1:md ::      |       | USER NAME = hogensonjd     | DESIGNED -           | REVISED -              |                                |                            |                         |
| : NAME       |       | PLOT SCALE = 40.0000 / in. | DRAWN -<br>CHECKED - | REVISED -<br>REVISED - | STATE OF<br>DEPARTMENT OF 1    | ILLINOIS<br>TRANSPORTATION | IL 40                   |
| LILE         |       | PLOT DATE = $10/22/2021$   | DATE -               | REVISED -              |                                |                            | SCALE: SHEET 1 OF 0 SHE |
|              |       |                            |                      |                        |                                |                            |                         |



















- Andrew B.

|                 | -                   |                       |                                      |