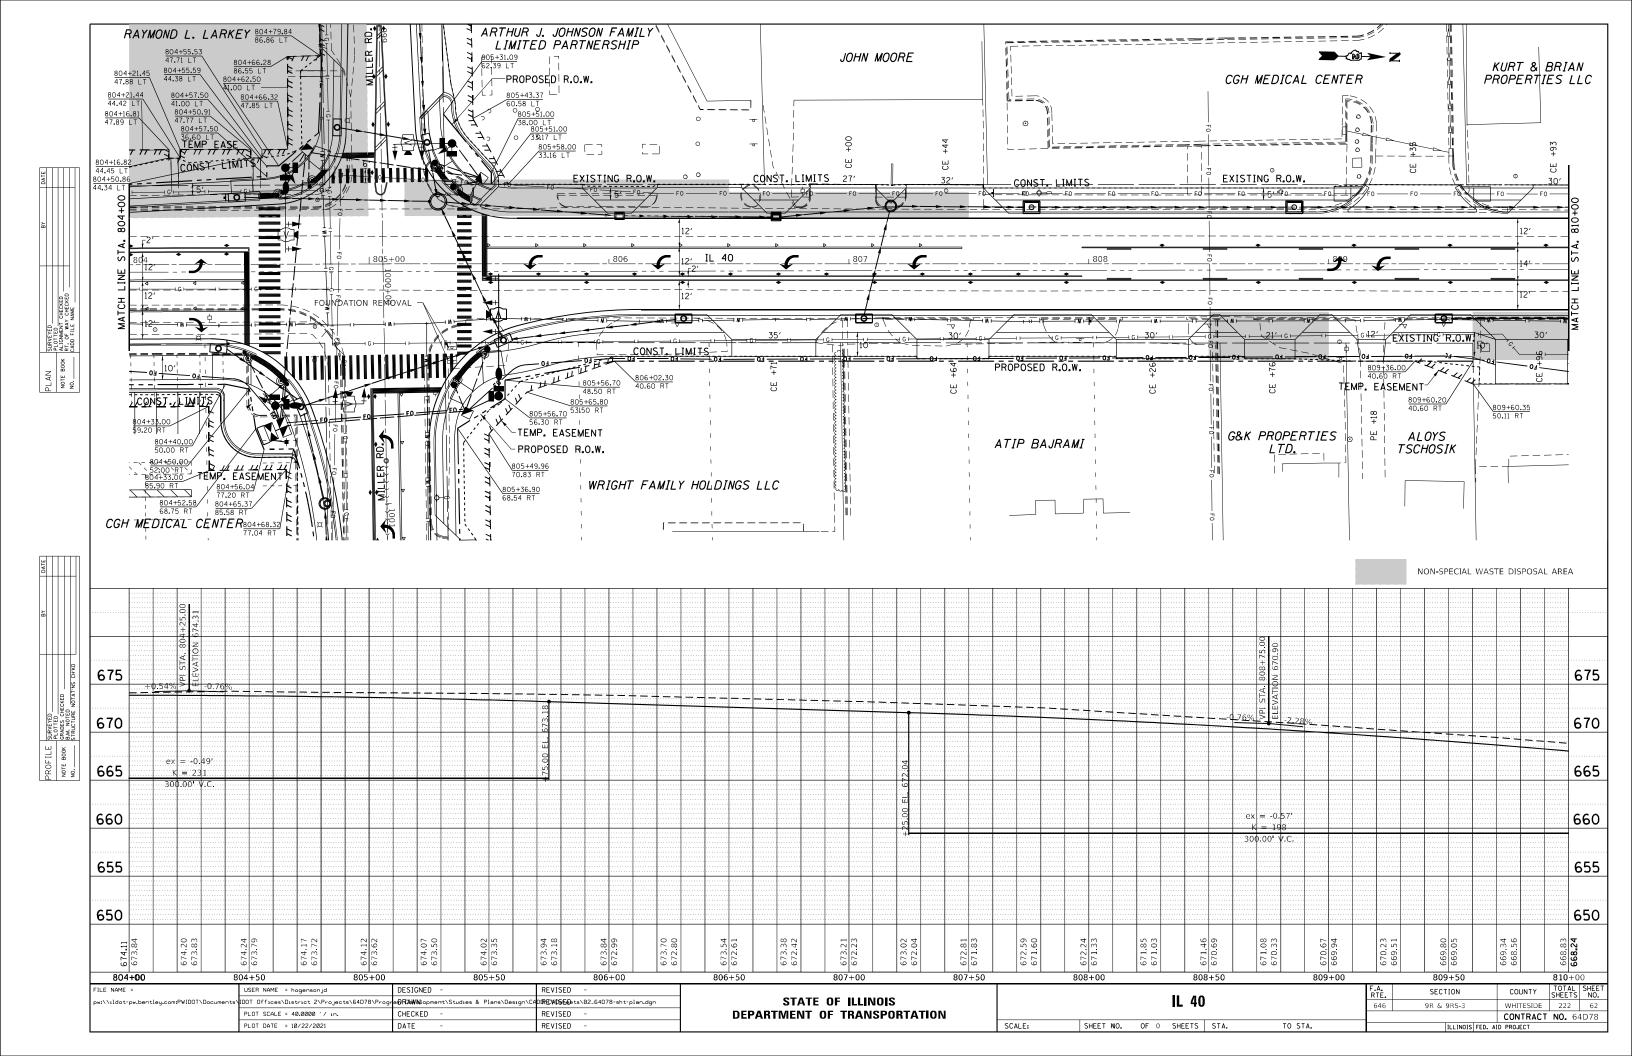

|                         |
| 1:md ::      |       | USER NAME = hogensonjd     | DESIGNED -           | REVISED -              |                                |                            |                         |
| : NAME       |       | PLOT SCALE = 40.0000 / in. | DRAWN -<br>CHECKED - | REVISED -<br>REVISED - | STATE OF<br>DEPARTMENT OF 1    | ILLINOIS<br>TRANSPORTATION | IL 40                   |
| LILE         |       | PLOT DATE = $10/22/2021$   | DATE -               | REVISED -              |                                |                            | SCALE: SHEET 1 OF 0 SHE |
|              |       |                            |                      |                        |                                |                            |                         |



















- Andrew B.

|                 | -                   |                       |                                      |