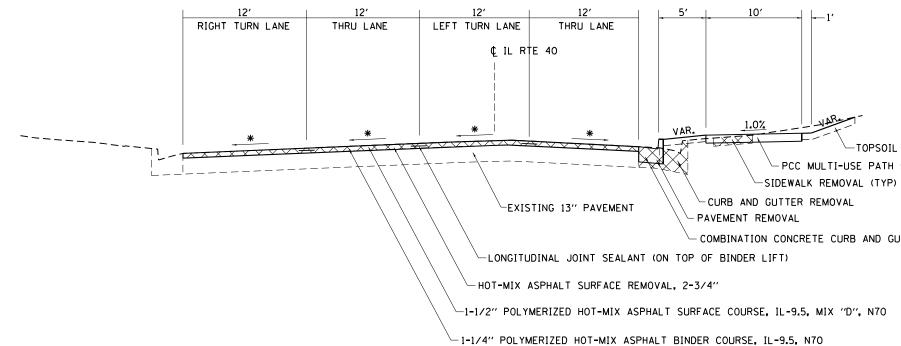

|          |                                                                  |       |          | CONST       | RUCTION |
|----------|------------------------------------------------------------------|-------|----------|-------------|---------|
|          |                                                                  |       |          | 80% FEDERAL | 80%     |
|          |                                                                  |       |          | 20% STATE   | 10% ST  |
|          |                                                                  |       |          | ROADWAY     | TRAFF   |
| CODE     |                                                                  |       | TOTAL    | 0005        |         |
| NO.      | ITEM                                                             | UNIT  | QUANTITY | URBAN       |         |
|          |                                                                  |       |          |             |         |
| 30300130 | AGGREGATE SUBGRADE IMPROVEMENT 30"                               | SQ YD | 4821     | 4821        |         |
|          |                                                                  |       |          |             |         |
| 35101400 | AGGREGATE BASE COURSE, TYPE B                                    | TON   | 150      | 150         |         |
|          |                                                                  |       |          |             |         |
| 40201000 | AGGREGATE FOR TEMPORARY ACCESS                                   | TON   | 373      | 373         |         |
|          |                                                                  |       |          |             |         |
| 40600275 | BITUMINOUS MATERIALS (PRIME COAT)                                | POUND | 735      | 735         |         |
|          |                                                                  |       |          |             |         |
| 40600295 | POLYMERIZED BITUMINOUS MATERIALS (TACK COAT)                     | POUND | 902      | 902         |         |
|          |                                                                  |       |          |             |         |
| 40600370 | LONGITUDINAL JOINT SEALANT                                       | FOOT  | 6249     | 6249        |         |
|          |                                                                  |       |          |             |         |
| 40600906 | POLYMERIZED HOT-MIX ASPHALT BINDER COURSE (HAND METHOD), N70     | TON   | 4        | 4           |         |
|          |                                                                  |       |          |             |         |
| 40600990 | TEMPORARY RAMP                                                   | SQ YD | 200      | 200         |         |
|          |                                                                  |       |          |             |         |
| 40603208 | POLYMERIZED HOT-MIX ASHPALT BINDER COURSE, IL-9.5, N70           | TON   | 840      | 840         |         |
|          |                                                                  |       |          |             |         |
| 40604162 | POLYMERIZED HOT-MIX ASPHALT SURFACE COURSE, IL-9.5, MIX "D", N70 | TON   | 1010     | 1010        |         |
|          |                                                                  |       |          |             |         |
| 40800050 | INCIDENTAL HOT-MIX ASPHALT SURFACING                             | TON   | 46       | 46          |         |
|          |                                                                  |       |          |             |         |
| 42000060 | WELDED WIRE REINFORCEMENT                                        | SQ YD | 16716    | 16716       |         |
|          |                                                                  |       |          |             |         |
| 42000401 | PORTLAND CEMENT CONCRETE PAVEMENT 9" (JOINTED)                   | SQ YD | 16716    | 16716       |         |
|          |                                                                  |       |          |             |         |
| 42300300 | PORTLAND CEMENT CONCRETE DRIVEWAY PAVEMENT, 7 INCH               | SQ YD | 4908     | 4908        |         |
|          |                                                                  |       |          |             |         |

|          |                                          |       |          | CONST       | RUCTION |
|----------|------------------------------------------|-------|----------|-------------|---------|
|          |                                          |       |          | 80% FEDERAL | 80%     |
|          |                                          |       |          | 20% STATE   | 10% ST/ |
|          |                                          |       |          | ROADWAY     | TRAFF   |
| CODE     |                                          |       | TOTAL    | 0005        |         |
| NO.      | ITEM                                     | UNIT  | QUANTITY | URBAN       |         |
|          |                                          |       |          |             |         |
| 42400200 | PORTLAND CEMENT CONCRETE SIDEWALK 5 INCH | SQ FT | 40360    | 40360       |         |
|          |                                          |       |          |             |         |
| 42400800 | DETECTABLE WARNINGS                      | SQ FT | 599      | 599         |         |
|          |                                          |       |          |             |         |
| 44000100 | PAVEMENT REMOVAL                         | SQ YD | 15544    | 15544       |         |
|          |                                          |       |          |             |         |
| 44000160 | HOT-MIX ASPHALT SURFACE REMOVAL, 2 3/4"  | SQ YD | 11517    | 11517       |         |
|          |                                          |       |          |             |         |
| 44000200 | DRIVEWAY PAVEMENT REMOVAL                | SQ YD | 6889     | 6889        |         |
|          |                                          |       |          |             |         |
| 44000500 | COMBINATION CURB AND GUTTER REMOVAL      | FOOT  | 3724     | 3724        |         |
|          |                                          |       |          |             |         |
| 44000600 | SIDEWALK REMOVAL                         | SQ FT | 9837     | 9837        |         |
|          |                                          |       |          |             |         |
| 44004250 | PAVED SHOULDER REMOVAL                   | SQ YD | 1465     | 1465        |         |
|          |                                          |       |          |             |         |
| 48203023 | HOT-MIX ASPHALT SHOULDERS, 6 1/2"        | SQ YD | 512      | 512         |         |
|          |                                          |       |          |             |         |
| 50100300 | REMOVAL OF EXISTING STRUCTURES NO. 1     | EACH  | 1        | 1           |         |
|          |                                          |       |          |             |         |
| 50104400 | CONCRETE HEADWALL REMOVAL                | EACH  | 2        | 2           |         |
| 50105220 |                                          |       | 1117     | 1117        |         |
| 50105220 | PIPE CULVERT REMOVAL                     | FOOT  | 1117     | 1117        |         |
| 50200100 | STRUCTURE EXCAVATION                     | CU YD | 30       | 30          |         |
| 50200100 |                                          |       | 50       |             |         |
| 52200800 | SEGMENTAL CONCRETE BLOCK WALL            | SQ FT | 227      | 227         |         |
|          |                                          |       |          |             |         |
|          |                                          |       |          |             |         |

|          |                                                             |       |          | CONSTRUCTION CODE |                    |   |  |  |  |
|----------|-------------------------------------------------------------|-------|----------|-------------------|--------------------|---|--|--|--|
|          |                                                             |       |          | 80% FEDERAL       | 80% FEDERAL        |   |  |  |  |
|          |                                                             |       |          | 20% STATE         | 10% STATE/10% CITY |   |  |  |  |
|          |                                                             |       |          | ROADWAY           | TRAFFIC SIGNALS    |   |  |  |  |
| CODE     |                                                             |       | TOTAL    | 0005              | 0021               | · |  |  |  |
| NO.      | ITEM                                                        | UNIT  | QUANTITY |                   | URBAN              | 5 |  |  |  |
| NO.      |                                                             |       | QUANTITI | ONBAN             | ONDAN              |   |  |  |  |
|          |                                                             |       | -        |                   |                    |   |  |  |  |
| 60210600 | CATCH BASINS, TYPE D, 3'-DIAMETER, TYPE 1 FRAME, CLOSED LID | EACH  | 2        | 2                 |                    |   |  |  |  |
| 60218400 | MANHOLES, TYPE A, 4'-DIAMETER, TYPE 1 FRAME, CLOSED LID     | ЕАСН  | 6        | 6                 |                    |   |  |  |  |
|          |                                                             |       |          |                   | 1                  |   |  |  |  |
| 60221000 | MANHOLES, TYPE A, 5'-DIAMETER, TYPE 1 FRAME, OPEN LID       | EACH  | 1        | 1                 |                    | - |  |  |  |
|          |                                                             |       |          |                   |                    |   |  |  |  |
| 60221100 | MANHOLES, TYPE A, 5'-DIAMETER, TYPE 1 FRAME, CLOSED LID     | EACH  | 2        | 2                 |                    |   |  |  |  |
| 60222006 |                                                             |       |          |                   |                    |   |  |  |  |
| 60223800 | MANHOLES, TYPE A, 6'-DIAMETER, TYPE 1 FRAME, CLOSED LID     | EACH  | 1        | 1                 |                    |   |  |  |  |
| 60255500 | MANHOLES TO BE ADJUSTED                                     | EACH  | 25       | 25                |                    |   |  |  |  |
|          |                                                             |       | İ        | -                 |                    |   |  |  |  |
| 60260100 | INLETS TO BE ADJUSTED                                       | EACH  | 2        | 2                 |                    |   |  |  |  |
|          |                                                             |       |          | -                 |                    |   |  |  |  |
| 60500040 | REMOVING MANHOLES                                           | EACH  | 4        | 4                 |                    |   |  |  |  |
| 60500060 | REMOVING INLETS                                             | EACH  | 8        | 8                 |                    |   |  |  |  |
|          |                                                             | 2     |          |                   |                    |   |  |  |  |
| 60603800 | COMBINATION CONCRETE CURB AND GUTTER, TYPE B-6.12           | FOOT  | 255      | 255               |                    |   |  |  |  |
|          |                                                             |       |          |                   |                    |   |  |  |  |
| 60605000 | COMBINATION CONCRETE CURB AND GUTTER, TYPE B-6.24           | FOOT  | 7661     | 7661              | 1                  |   |  |  |  |
| 60905305 | BOX CULVERTS TO BE CLEANED                                  | FOOT  | 200      | 200               |                    |   |  |  |  |
|          |                                                             |       |          |                   |                    |   |  |  |  |
| 66700305 | PERMANENT SURVEY MARKERS, TYPE II                           | EACH  | 1        | 1                 |                    |   |  |  |  |
|          |                                                             |       |          |                   |                    |   |  |  |  |
| 66900200 | NON-SPECIAL WASTE DISPOSAL                                  | CU YD | 531      | 531               |                    |   |  |  |  |
|          |                                                             |       |          |                   | 3                  |   |  |  |  |