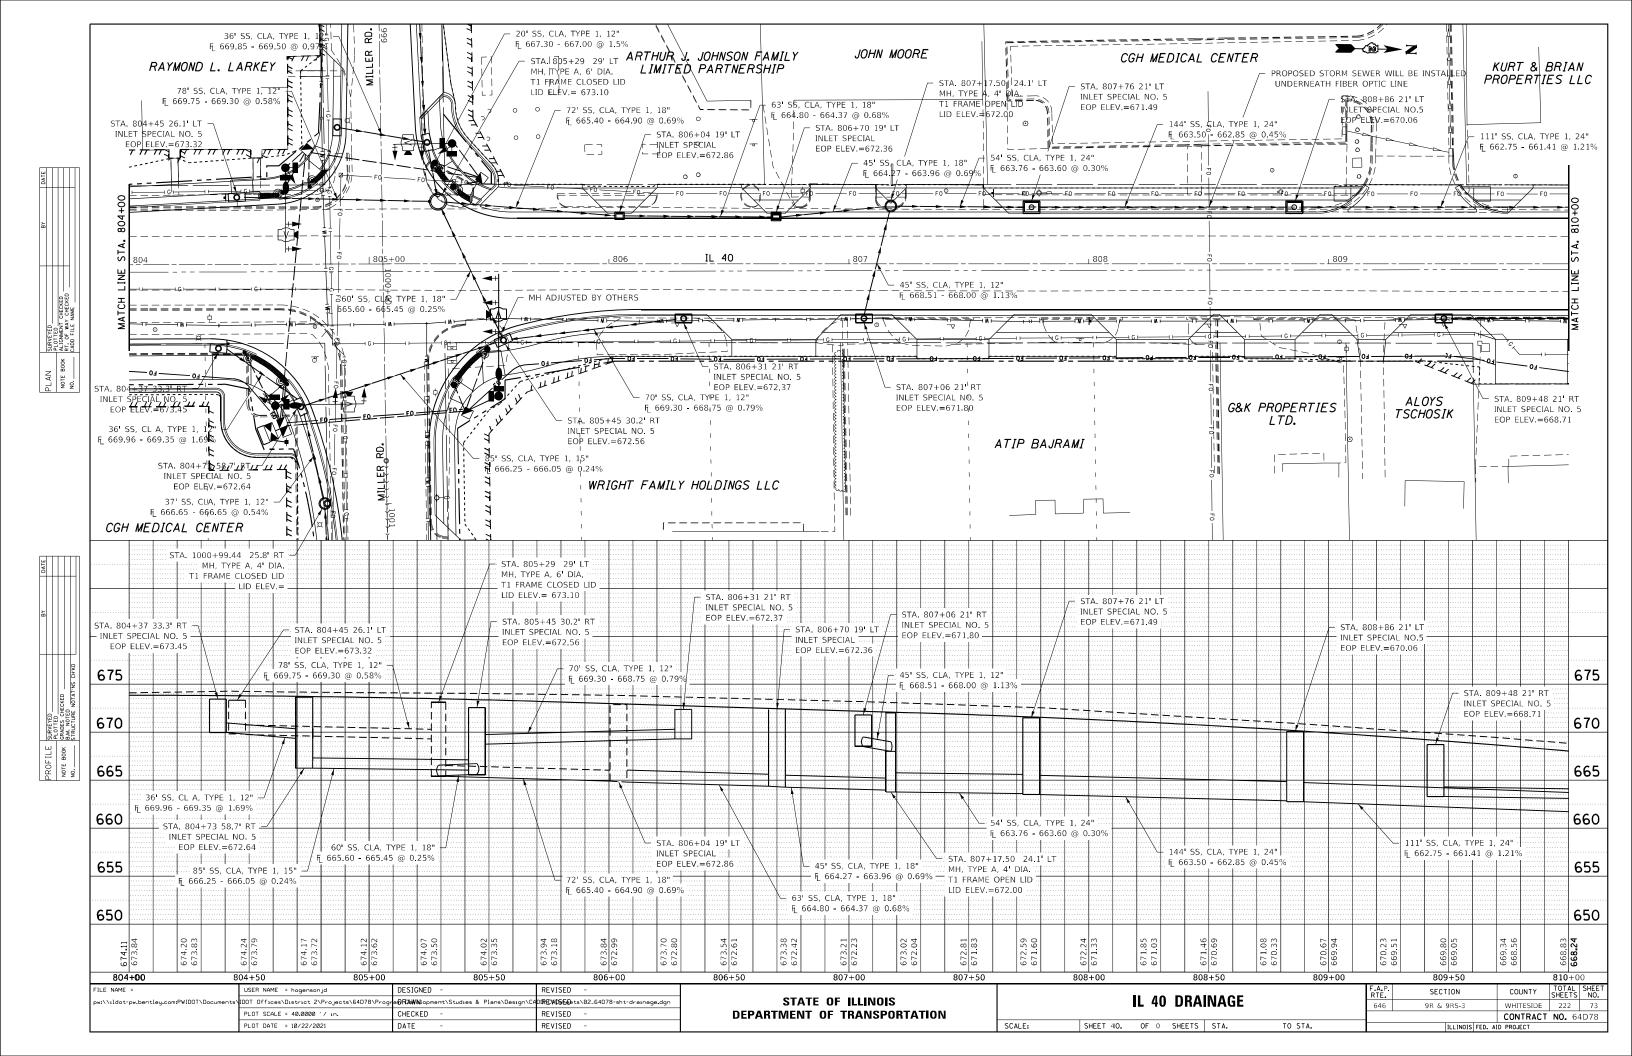

 $\bigcirc$ 

 $\bigcirc$ 

Ο

 $\bigcirc$ 

\_INDEX OF SHEETS\_

## \_HIGHWAY STANDARDS\_

| 1                | COVERSHEET                                                                          | 000001-08              | STANDARD SYMBOLS, ABBREVIATIONS AND PA      |
|------------------|-------------------------------------------------------------------------------------|------------------------|---------------------------------------------|
| 2                | INDEX / HIGHWAY STANDARDS                                                           | 001001-02              | AREAS OF REINFORCEMENT BARS                 |
| 3 - 16           | SUMMARY OF QUANTITIES                                                               | 001006                 | DECIMAL OF AN INCH AND A FOOT               |
| 17               | GENERAL NOTES                                                                       | 280001-07              | TEMPORARY EROSION CONTROL SYSTEMS           |
| 18 - 26          | TYPICAL SECTIONS                                                                    | 420001-10              | PAVEMENT JOINTS                             |
|                  | SCHEDULE OF QUANTITIES                                                              | 420101-07              | 24' (7.2m) JOINTED PCC PAVEMENT             |
| 39               | PAVEMENT SCHEDULE                                                                   | 420111-04              | PCC PAVEMENT ROUNDOUTS                      |
| 40               | ENTRANCE SCHEDULE                                                                   | 420701-03              | PAVEMENT WELDED WIRE REINFORMCEMENT         |
| 41               | EARTHWORK SCHEDULE                                                                  | 424001-11              | PERPENDICULAR CURB RAMPS FOR SIDEWAL        |
| 42               | SIGNING SCHEDULE                                                                    | 424006-05              | DIAGONAL CURB RAMPS FOR SIDEWALKS           |
|                  | HORIZONTAL & VERTICAL CONTROL                                                       | 424011-04              | CORNER PARALLEL CURB RAMPS FOR SIDEW        |
|                  | PLAN & PROFILE                                                                      | 424016-05              | MID-BLOCK CURB RAMPS FOR SIDEWALKS          |
|                  | DRAINAGE PLANS                                                                      | 424021-06              | DEPRESSED CORNER FOR SIDEWALKS              |
|                  | REMOVAL DETAILS                                                                     | 424026-03              | ENTRANCE/ALLEY PEDESTRIAN CROSSINGS         |
|                  | PAVEMENT ELEVATION DETAILS                                                          | 5420001-06             | CONCRETE END SECTIONS FOR PIPE CULVER       |
|                  | 9 ADA RAMP DETAILS                                                                  | 542411                 | SLOPED METAL END SECTIONS FOR PIPE CUL      |
| 110              | DETOUR MAP                                                                          | 542416                 | SLOPED METAL END SECTIONS FOR PIPE ARC      |
|                  | STAGING DETAILS                                                                     | 601001-05              | PIPE UNDERDRAINS                            |
|                  | PAVEMENT MARKING & SIGN DETAILS                                                     | 602016-02              | CATCH BASIN TYPE D                          |
|                  | ) TRAFFIC SIGNAL PLANS                                                              | 602401-07              | PRECAST MANHOLE TYPE A 4' (1.22 mm) DIAME   |
|                  | EROSION CONTROL DETAILS                                                             | 602402-03              | PRECAST MANHOLE TYPE A 5' (1.52 mm) DIAME   |
|                  | BORING LOGS                                                                         | 602402-03              | PRECAST MANHOLE TYPE A 6' (1.83 mm) DIAME   |
| 160 - 158<br>160 | VANE DRAIN DETAIL                                                                   | 604001-05              | FRAME AND LIDS TYPE 1                       |
|                  | 3 GABION BASKET AND CULVERT DETAIL                                                  | 606001-03              | CONCRETE CURB TYPE B AND COMBINATION C      |
|                  | CATCH BASIN OR INLETS TO BE ADJUSTED OR RECONSTRUCTED (D.S. 17.4)                   |                        | DELINEATORS                                 |
| 69               |                                                                                     | 635001-02<br>667101-02 |                                             |
|                  | HOT-MIX ASPHALT SHOULDER (D.S. 22.4)                                                |                        | PERMANENT SURVEY MARKERS                    |
|                  | SIDEWALK AND DRIVEWAY PAVEMENTPAY AREAS (D.S. 35.4)                                 | 701006-05              | OFF-ROAD OPERATIONS, 2L, 2W, 15 FT TO 24 IN |
| 70               | DELINEATOR AND POST ORIENTATION (D.S. 37.4)                                         | 701301-04              | LANE CLOSURE, 2L, 2W SHORT TIME OPERATION   |
| 70               | LAND SECTION & REFERENCE MARKERS (D.S. 63.4)                                        | 701311-03              | LANE CLOSURE, 2L, 2W MOVING OPERATIONS      |
|                  | INLETS, SPECIAL, NO. 3 (D.S. 79.4)                                                  | 701501-06              | URBAN LANE CLOSURE, 2L, 2W UNDIVIDED        |
|                  | INLETS, SPECIAL, NO. 5 (D.S 79.4b)                                                  | 701502-09              | URBAN LANE CLOSURE, 2L, 2W WITH BIDIRECT    |
|                  | INLETS, SPECIAL, NO. 8 (D.S 79.4e)                                                  | 701701-10              | URBAN LANE CLOSURE, 2L, 2W MULTILANE INT    |
| 71               | NOSE TYPE FOR INLET TOP SLAB (D.S. 79.4f)                                           | 701801-06              | SIDEWALK, CORNER OR CROSSWALK CLOSUF        |
|                  | INLETS, SPECIAL, NO 3,4,5,6 REINFORCEMENT DETAIL (D.S 79.4g)                        | 701901-08              | TRAFFIC CONTROL DEVICES                     |
|                  | INLETS, SPECIAL, NO 7 & 8 REINFORCEMENT DETAIL (D.S 79.4h)                          | 720001-01              | SIGN PANEL MOUNTING DETAILS                 |
|                  | DRAIN FOR AGGREGTE BASES IN URBAN AREAS (D.S. 88.4)                                 | 72006-04               | SIGN PANEL ERECTION DETAILS                 |
| 172              | INLETS, SPECIAL (D.S. 10.2)                                                         | 720011-01              | METAL POST FOR SIGNS, MARKERS AND DELIN     |
|                  | FRAME AND GRATE FOR INLETS, SPECIAL (D.S. 13.2)                                     | 720016-04              | MAST ARM MOUNTED STREET NAME SIGNS          |
| 173              | FRAME AND GRATE FOR INLETS, SPECIAL (D.S. 13.2d)                                    | 728001-01              | TELESCOPING STEEL SIGN SUPPORT              |
|                  | PERMANENT SURVEY MARKERS, TYPE II (D.S. 66.2)                                       | 729001-01              | APPLICATIONS OF TYPES A & B METAL POSTS     |
| 174              | TRAFFIC CONTROL AND PROTECTION AT TURN BAYS (TO REMAIN OPEN TO TRAFFIC) (D.S. 94.2) | 731001-01              | BASE FOR TELESCOPING STEEL SIGN SUPPOR      |
| 175              | PC CONCRETE ISLANDS AND MEDIANS ACCESSIBLE TO THE DISABLED (D.S. 4.1)               | 780001-05              | TYPICAL PAVEMENT MARKINGS                   |
| 176              | HOT-MIX ASPHALT APPROACHES AND MAILBOX RETURNS (D.S. 20.1)                          | 781001-04              | TYPICAL APPLICATIONS RAISED REFLECTIVE F    |
| 177              | ENTRACE APPROACHES - URBAN AREA (D.S. 25.1)                                         | 805001-01              | ELECTRIC SERVICE INSTALLATION DETAILS       |
| 178              | SEWER AND WATER MAIN CROSSINGS (D.S. 32.1)                                          | 814001-03              | HANDHOLES                                   |
| 179 - 182        | 2 WORK ZONE SIGN DETAILS (D.S. 34.1)                                                | 814006-03              | DOUBLE HANDHOLES                            |
| 183              | TRAFFIC CONTROL FOR ROAD CLOSURE (40.1)                                             | 857001-01              | STANDARD PHASE DESIGNATION DIAGRAMS A       |
| 84 - 186         | TYPICAL PAVEMENT MARKINGS (41.1)                                                    | 873001-02              | TRAFFIC SIGNAL GROUNDING & BONDING          |
|                  | 2 CROSS SECTIONS                                                                    | 876001-04              | PEDESTRIAN PUSH BUTTON POST                 |
|                  |                                                                                     | 877001-08              | STEEL MAST ARM ASSEMBLY & POLE 16' THRC     |
|                  |                                                                                     | 878001-11              | CONCRETE FOUNDATION DETAILS                 |
|                  |                                                                                     | 000000.04              |                                             |

| USER NAME = hogensonjd      | DESIGNED - | REVISED - |                              | INDEX / HIGHWAY STANDARDS |       |    |        | F.A.P.<br>BTE | SECTION    | COUNTY    | TOTAL SHEET  |               |  |
|-----------------------------|------------|-----------|------------------------------|---------------------------|-------|----|--------|---------------|------------|-----------|--------------|---------------|--|
|                             | DRAWN      | REVISED   | STATE OF ILLINOIS            |                           |       |    |        | 646           | 9R & 9RS-3 | WHITESIDE | 222 2        |               |  |
| PLOT SCALE = 100.0000 / in. | CHECKED    | REVISED   | DEPARTMENT OF TRANSPORTATION |                           |       |    |        |               |            |           | CONTRAC      | T NO. 64D78   |  |
| PLOT DATE = 10/22/2021      | DATE -     | REVISED - |                              | SCALE: S                  | SHEET | OF | SHEETS | STA.          | TO STA.    |           | ILLINOIS FEE | . AID PROJECT |  |