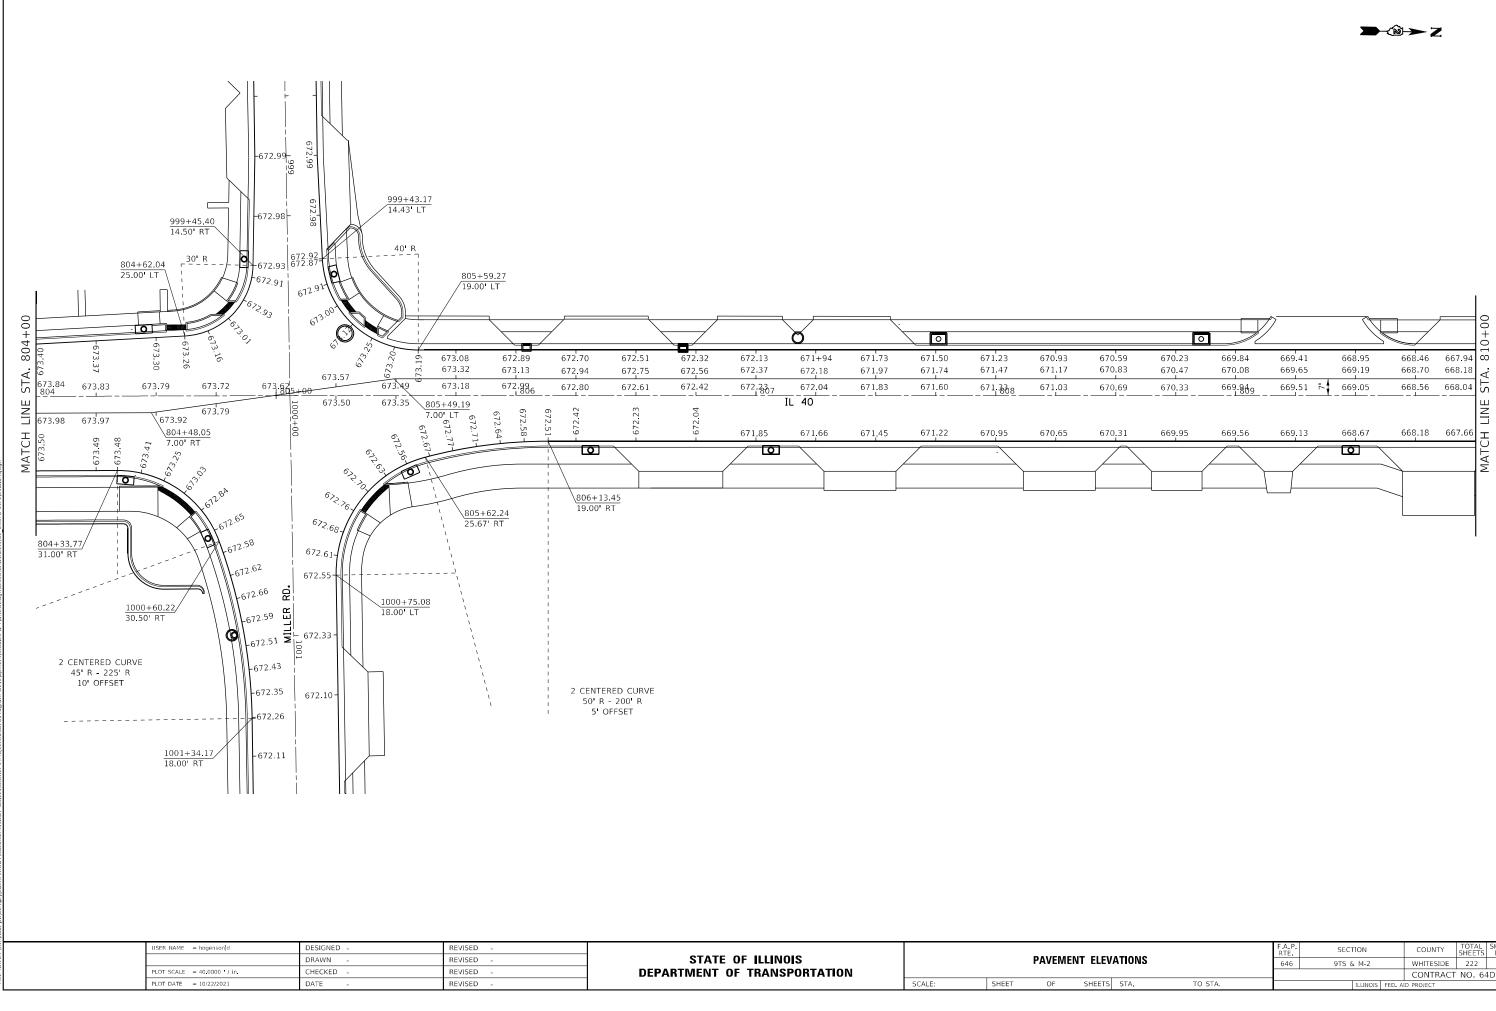

|       |        |         |      |
|----------------------------|------------|-----------|------------------------------|--------|-------|--------|---------|------|
|                            | DRAWN -    | REVISED - | STATE OF ILLINOIS            |        | P.    | AVEMEN | T ELEV/ | ATIC |
| PLOT SCALE = 40.0000 / in  | CHECKED -  | REVISED - | DEPARTMENT OF TRANSPORTATION |        |       |        |         |      |
| <br>PLOT DATE = 10/22/2021 | DATE -     | REVISED - |                              | SCALE: | SHEET | OF     | SHEETS  | STA  |
|                            |            |           | •                            |        |       |        |         |      |

| <b>&gt; - ∞ - &gt; </b> Z | , |
|---------------------------|---|
|---------------------------|---|





|          |      |         | F.A.P.<br>RTE |  |          |           | COUNTY    | TOTAL<br>SHEETS | SHEET<br>NO. |
|----------|------|---------|---------------|--|----------|-----------|-----------|-----------------|--------------|
| EVATIONS |      | 646     | 9TS & M-2     |  |          | WHITESIDE | 222       | 88              |              |
|          |      |         |               |  |          |           | CONTRACT  | NO. 64          | 1D78         |
| TS       | STA. | TO STA. |               |  | ILLINOIS | FED. AI   | D PROJECT |                 |              |



PLOT DATE = 10/22/2021

DATE

REVISED

|        | <u> </u> |             |        |        |        | 661.79 |
|--------|----------|-------------|--------|--------|--------|--------|
| 662.39 | 662.29   | 662.1