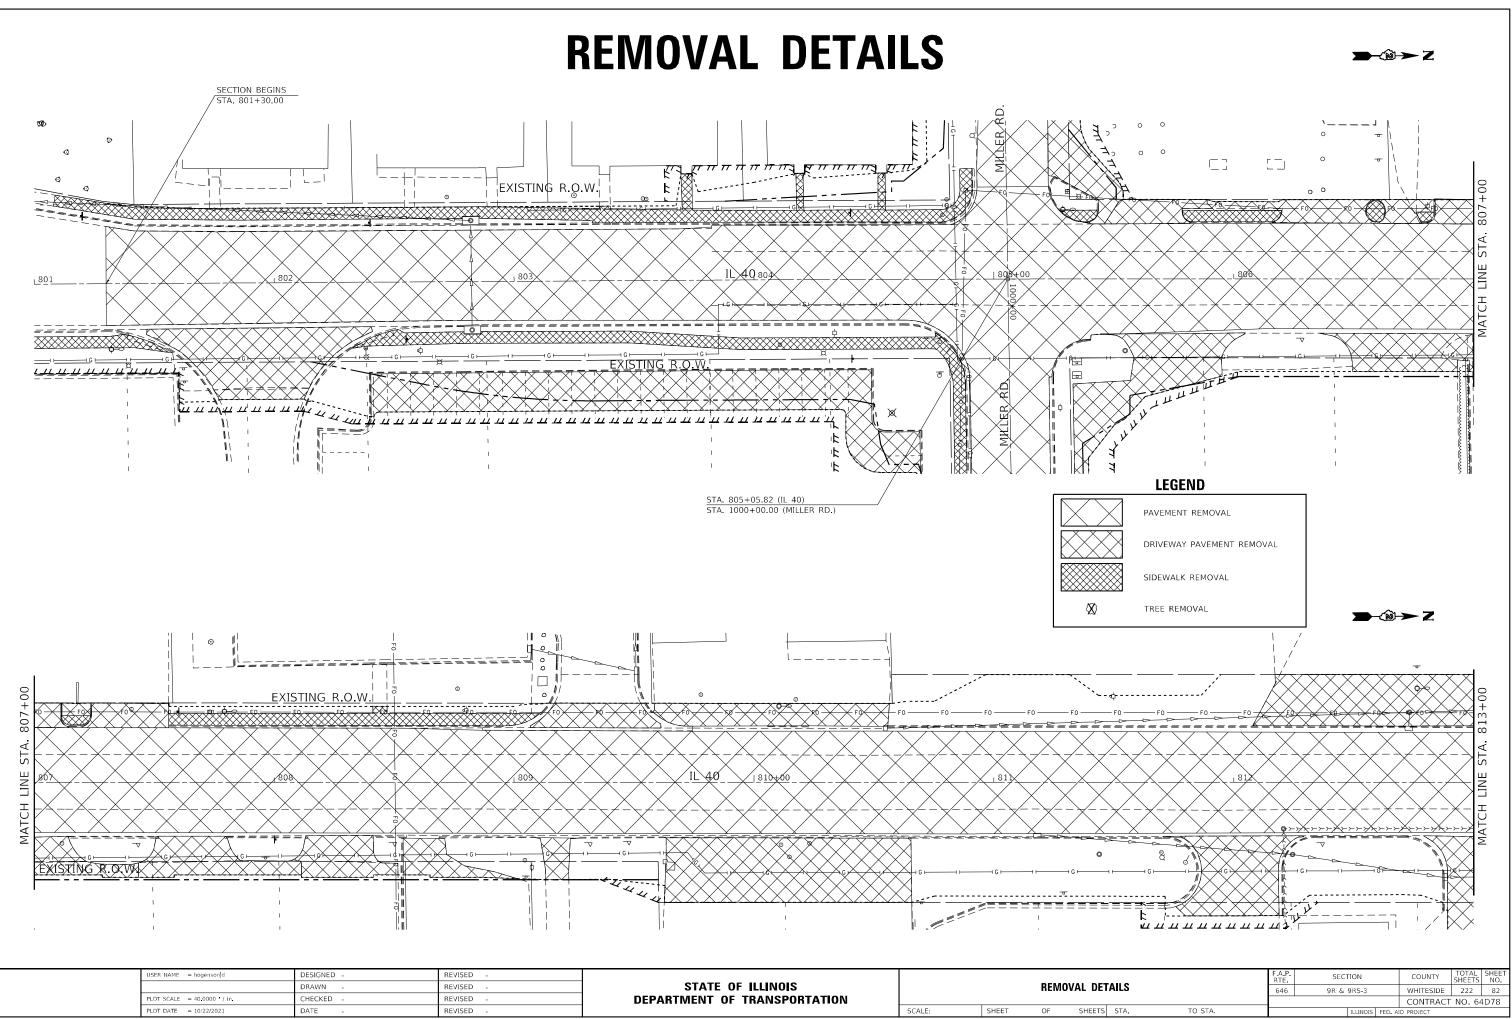

|























JEL: Default

**>**-ŵ-> Z

<u>1 839</u>

840

| NAGE |      |                   | F.A.P.<br>RTE | SECTION |         |          | COUNTY    | TOTAL<br>SHEETS | SHEET<br>NO. |
|------|------|-------------------|---------------|---------|---------|----------|-----------|-----------------|--------------|
| NAGE |      | UL 646 9R & 9RS-3 |               |         |         |          | WHITESIDE | 222             | 78           |
|      |      |                   |               |         |         |          | CONTRACT  | NO. 64          | 1D78         |
| TS   | STA. | TO STA.           |               | I       | LLINOIS | FED. AII | D PROJECT |                 |              |









| USER NAME = hogensonjd     | DESIGNED - | REVISED - |                              |        |       |       |         |   |
|----------------------------|------------|-----------|------------------------------|--------|-------|-------|---------|---|
|                            | DRAWN -    | REVISED - | STATE OF ILLINOIS            |        |       | REMOV | AL DET/ | 4 |
| PLOT SCALE = 40.0000 / in. | CHECKED -  | REVISED - | DEPARTMENT OF TRANSPORTATION |        |       |       |         |   |
| PLOT DATE = 10/22/2021     | DATE -     | REVISED - |                              | SCALE: | SHEET | OF    | SHEETS  | s |







| <br>                                                | <u>IL 40</u>          | 1795+00                |                                       |