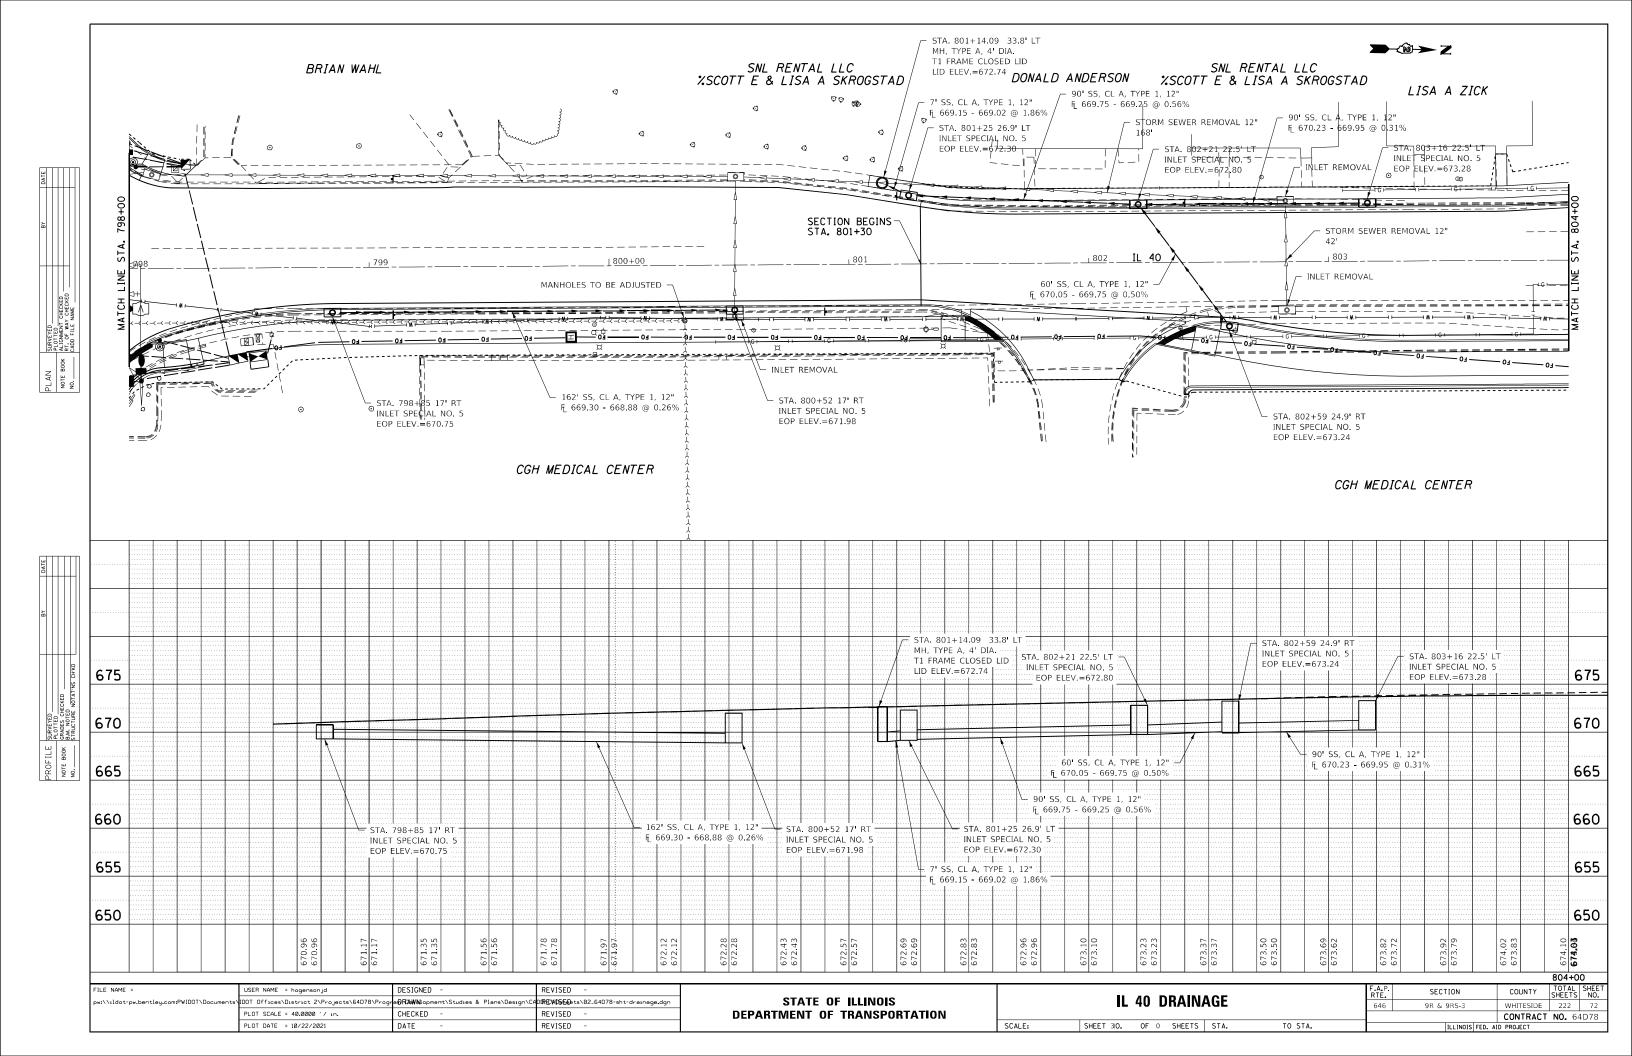

 $\bigcirc$ 

 $\bigcirc$ 

Ο

 $\bigcirc$ 

\_INDEX OF SHEETS\_

## \_HIGHWAY STANDARDS\_

| 1                | COVERSHEET                                                                          | 000001-08              | STANDARD SYMBOLS, ABBREVIATIONS AND PA      |
|------------------|-------------------------------------------------------------------------------------|------------------------|---------------------------------------------|
| 2                | INDEX / HIGHWAY STANDARDS                                                           | 001001-02              | AREAS OF REINFORCEMENT BARS                 |
| 3 - 16           | SUMMARY OF QUANTITIES                                                               | 001006                 | DECIMAL OF AN INCH AND A FOOT               |
| 17               | GENERAL NOTES                                                                       | 280001-07              | TEMPORARY EROSION CONTROL SYSTEMS           |
| 18 - 26          | TYPICAL SECTIONS                                                                    | 420001-10              | PAVEMENT JOINTS                             |
|                  | SCHEDULE OF QUANTITIES                                                              | 420101-07              | 24' (7.2m) JOINTED PCC PAVEMENT             |
| 39               | PAVEMENT SCHEDULE                                                                   | 420111-04              | PCC PAVEMENT ROUNDOUTS                      |
| 40               | ENTRANCE SCHEDULE                                                                   | 420701-03              | PAVEMENT WELDED WIRE REINFORMCEMENT         |
| 41               | EARTHWORK SCHEDULE                                                                  | 424001-11              | PERPENDICULAR CURB RAMPS FOR SIDEWAL        |
| 42               | SIGNING SCHEDULE                                                                    | 424006-05              | DIAGONAL CURB RAMPS FOR SIDEWALKS           |
|                  | HORIZONTAL & VERTICAL CONTROL                                                       | 424011-04              | CORNER PARALLEL CURB RAMPS FOR SIDEW        |
|                  | PLAN & PROFILE                                                                      | 424016-05              | MID-BLOCK CURB RAMPS FOR SIDEWALKS          |
|                  | DRAINAGE PLANS                                                                      | 424021-06              | DEPRESSED CORNER FOR SIDEWALKS              |
|                  | REMOVAL DETAILS                                                                     | 424026-03              | ENTRANCE/ALLEY PEDESTRIAN CROSSINGS         |
|                  | PAVEMENT ELEVATION DETAILS                                                          | 5420001-06             | CONCRETE END SECTIONS FOR PIPE CULVER       |
|                  | 9 ADA RAMP DETAILS                                                                  | 542411                 | SLOPED METAL END SECTIONS FOR PIPE CUL      |
| 110              | DETOUR MAP                                                                          | 542416                 | SLOPED METAL END SECTIONS FOR PIPE ARC      |
|                  | STAGING DETAILS                                                                     | 601001-05              | PIPE UNDERDRAINS                            |
|                  | PAVEMENT MARKING & SIGN DETAILS                                                     | 602016-02              | CATCH BASIN TYPE D                          |
|                  | ) TRAFFIC SIGNAL PLANS                                                              | 602401-07              | PRECAST MANHOLE TYPE A 4' (1.22 mm) DIAME   |
|                  | EROSION CONTROL DETAILS                                                             | 602402-03              | PRECAST MANHOLE TYPE A 5' (1.52 mm) DIAME   |
|                  | BORING LOGS                                                                         | 602402-03              | PRECAST MANHOLE TYPE A 6' (1.83 mm) DIAME   |
| 160 - 158<br>160 | VANE DRAIN DETAIL                                                                   | 604001-05              | FRAME AND LIDS TYPE 1                       |
|                  | 3 GABION BASKET AND CULVERT DETAIL                                                  | 606001-03              | CONCRETE CURB TYPE B AND COMBINATION C      |
|                  | CATCH BASIN OR INLETS TO BE ADJUSTED OR RECONSTRUCTED (D.S. 17.4)                   |                        | DELINEATORS                                 |
| 69               |                                                                                     | 635001-02<br>667101-02 |                                             |
|                  | HOT-MIX ASPHALT SHOULDER (D.S. 22.4)                                                |                        | PERMANENT SURVEY MARKERS                    |
|                  | SIDEWALK AND DRIVEWAY PAVEMENTPAY AREAS (D.S. 35.4)                                 | 701006-05              | OFF-ROAD OPERATIONS, 2L, 2W, 15 FT TO 24 IN |
| 70               | DELINEATOR AND POST ORIENTATION (D.S. 37.4)                                         | 701301-04              | LANE CLOSURE, 2L, 2W SHORT TIME OPERATION   |
| 70               | LAND SECTION & REFERENCE MARKERS (D.S. 63.4)                                        | 701311-03              | LANE CLOSURE, 2L, 2W MOVING OPERATIONS      |
|                  | INLETS, SPECIAL, NO. 3 (D.S. 79.4)                                                  | 701501-06              | URBAN LANE CLOSURE, 2L, 2W UNDIVIDED        |
|                  | INLETS, SPECIAL, NO. 5 (D.S 79.4b)                                                  | 701502-09              | URBAN LANE CLOSURE, 2L, 2W WITH BIDIRECT    |
|                  | INLETS, SPECIAL, NO. 8 (D.S 79.4e)                                                  | 701701-10              | URBAN LANE CLOSURE, 2L, 2W MULTILANE INT    |
| 71               | NOSE TYPE FOR INLET TOP SLAB (D.S. 79.4f)                                           | 701801-06              | SIDEWALK, CORNER OR CROSSWALK CLOSUF        |
|                  | INLETS, SPECIAL, NO 3,4,5,6 REINFORCEMENT DETAIL (D.S 79.4g)                        | 701901-08              | TRAFFIC CONTROL DEVICES                     |
|                  | INLETS, SPECIAL, NO 7 & 8 REINFORCEMENT DETAIL (D.S 79.4h)                          | 720001-01              | SIGN PANEL MOUNTING DETAILS                 |
|                  | DRAIN FOR AGGREGTE BASES IN URBAN AREAS (D.S. 88.4)                                 | 72006-04               | SIGN PANEL ERECTION DETAILS                 |
| 172              | INLETS, SPECIAL (D.S. 10.2)                                                         | 720011-01              | METAL POST FOR SIGNS, MARKERS AND DELIN     |
|                  | FRAME AND GRATE FOR INLETS, SPECIAL (D.S. 13.2)                                     | 720016-04              | MAST ARM MOUNTED STREET NAME SIGNS          |
| 173              | FRAME AND GRATE FOR INLETS, SPECIAL (D.S. 13.2d)                                    | 728001-01              | TELESCOPING STEEL SIGN SUPPORT              |
|                  | PERMANENT SURVEY MARKERS, TYPE II (D.S. 66.2)                                       | 729001-01              | APPLICATIONS OF TYPES A & B METAL POSTS     |
| 174              | TRAFFIC CONTROL AND PROTECTION AT TURN BAYS (TO REMAIN OPEN TO TRAFFIC) (D.S. 94.2) | 731001-01              | BASE FOR TELESCOPING STEEL SIGN SUPPOR      |
| 175              | PC CONCRETE ISLANDS AND MEDIANS ACCESSIBLE TO THE DISABLED (D.S. 4.1)               | 780001-05              | TYPICAL PAVEMENT MARKINGS                   |
| 176              | HOT-MIX ASPHALT APPROACHES AND MAILBOX RETURNS (D.S. 20.1)                          | 781001-04              | TYPICAL APPLICATIONS RAISED REFLECTIVE F    |
| 177              | ENTRACE APPROACHES - URBAN AREA (D.S. 25.1)                                         | 805001-01              | ELECTRIC SERVICE INSTALLATION DETAILS       |
| 178              | SEWER AND WATER MAIN CROSSINGS (D.S. 32.1)                                          | 814001-03              | HANDHOLES                                   |
| 179 - 182        | 2 WORK ZONE SIGN DETAILS (D.S. 34.1)                                                | 814006-03              | DOUBLE HANDHOLES                            |
| 183              | TRAFFIC CONTROL FOR ROAD CLOSURE (40.1)                                             | 857001-01              | STANDARD PHASE DESIGNATION DIAGRAMS A       |
| 84 - 186         | TYPICAL PAVEMENT MARKINGS (41.1)                                                    | 873001-02              | TRAFFIC SIGNAL GROUNDING & BONDING          |
|                  | 2 CROSS SECTIONS                                                                    | 876001-04              | PEDESTRIAN PUSH BUTTON POST                 |
|                  |                                                                                     | 877001-08              | STEEL MAST ARM ASSEMBLY & POLE 16' THRC     |
|                  |                                                                                     | 878001-11              | CONCRETE FOUNDATION DETAILS                 |
|                  |                                                                                     | 000000.04              |                                             |

| USER NAME = hogensonjd      | DESIGNED - | REVISED - |                              | INDEX / HIGHWAY STANDARDS |       |    |        | F.A.P.<br>BTE | SECTION    | COUNTY    | TOTAL SHEET  |               |  |
|-----------------------------|------------|-----------|------------------------------|---------------------------|-------|----|--------|---------------|------------|-----------|--------------|---------------|--|
|                             | DRAWN      | REVISED   | STATE OF ILLINOIS            |                           |       |    |        | 646           | 9R & 9RS-3 | WHITESIDE | 222 2        |               |  |
| PLOT SCALE = 100.0000 / in. | CHECKED    | REVISED   | DEPARTMENT OF TRANSPORTATION |                           |       |    |        |               |            |           | CONTRAC      | T NO. 64D78   |  |
| PLOT DATE = 10/22/2021      | DATE -     | REVISED - |                              | SCALE: S                  | SHEET | OF | SHEETS | STA.          | TO STA.    |           | ILLINOIS FEE | . AID PROJECT |  |