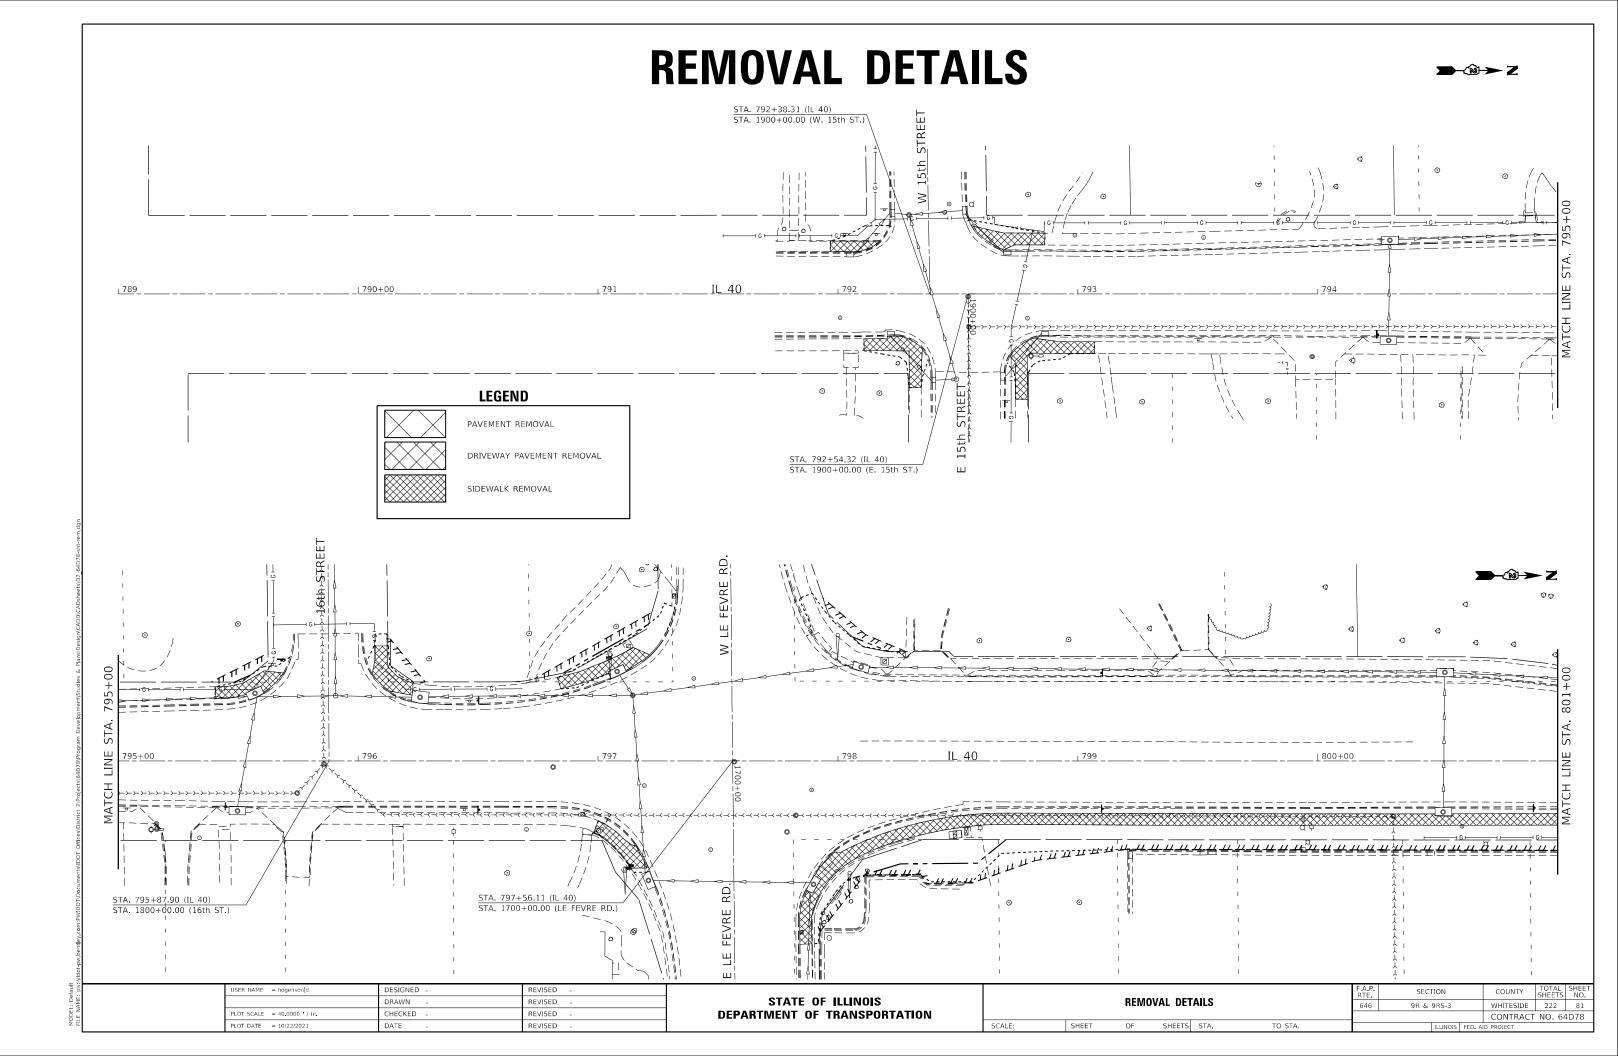

 $\bigcirc$ 

 $\bigcirc$ 

Ο

 $\bigcirc$ 

\_INDEX OF SHEETS\_

## \_HIGHWAY STANDARDS\_

| 1                | COVERSHEET                                                                          | 000001-08              | STANDARD SYMBOLS, ABBREVIATIONS AND PA      |
|------------------|-------------------------------------------------------------------------------------|------------------------|---------------------------------------------|
| 2                | INDEX / HIGHWAY STANDARDS                                                           | 001001-02              | AREAS OF REINFORCEMENT BARS                 |
| 3 - 16           | SUMMARY OF QUANTITIES                                                               | 001006                 | DECIMAL OF AN INCH AND A FOOT               |
| 17               | GENERAL NOTES                                                                       | 280001-07              | TEMPORARY EROSION CONTROL SYSTEMS           |
| 18 - 26          | TYPICAL SECTIONS                                                                    | 420001-10              | PAVEMENT JOINTS                             |
|                  | SCHEDULE OF QUANTITIES                                                              | 420101-07              | 24' (7.2m) JOINTED PCC PAVEMENT             |
| 39               | PAVEMENT SCHEDULE                                                                   | 420111-04              | PCC PAVEMENT ROUNDOUTS                      |
| 40               | ENTRANCE SCHEDULE                                                                   | 420701-03              | PAVEMENT WELDED WIRE REINFORMCEMENT         |
| 41               | EARTHWORK SCHEDULE                                                                  | 424001-11              | PERPENDICULAR CURB RAMPS FOR SIDEWAL        |
| 42               | SIGNING SCHEDULE                                                                    | 424006-05              | DIAGONAL CURB RAMPS FOR SIDEWALKS           |
|                  | HORIZONTAL & VERTICAL CONTROL                                                       | 424011-04              | CORNER PARALLEL CURB RAMPS FOR SIDEW        |
|                  | PLAN & PROFILE                                                                      | 424016-05              | MID-BLOCK CURB RAMPS FOR SIDEWALKS          |
|                  | DRAINAGE PLANS                                                                      | 424021-06              | DEPRESSED CORNER FOR SIDEWALKS              |
|                  | REMOVAL DETAILS                                                                     | 424026-03              | ENTRANCE/ALLEY PEDESTRIAN CROSSINGS         |
|                  | PAVEMENT ELEVATION DETAILS                                                          | 5420001-06             | CONCRETE END SECTIONS FOR PIPE CULVER       |
|                  | 9 ADA RAMP DETAILS                                                                  | 542411                 | SLOPED METAL END SECTIONS FOR PIPE CUL      |
| 110              | DETOUR MAP                                                                          | 542416                 | SLOPED METAL END SECTIONS FOR PIPE ARC      |
|                  | STAGING DETAILS                                                                     | 601001-05              | PIPE UNDERDRAINS                            |
|                  | PAVEMENT MARKING & SIGN DETAILS                                                     | 602016-02              | CATCH BASIN TYPE D                          |
|                  | ) TRAFFIC SIGNAL PLANS                                                              | 602401-07              | PRECAST MANHOLE TYPE A 4' (1.22 mm) DIAME   |
|                  | EROSION CONTROL DETAILS                                                             | 602402-03              | PRECAST MANHOLE TYPE A 5' (1.52 mm) DIAME   |
|                  | BORING LOGS                                                                         | 602402-03              | PRECAST MANHOLE TYPE A 6' (1.83 mm) DIAME   |
| 160 - 158<br>160 | VANE DRAIN DETAIL                                                                   | 604001-05              | FRAME AND LIDS TYPE 1                       |
|                  | 3 GABION BASKET AND CULVERT DETAIL                                                  | 606001-03              | CONCRETE CURB TYPE B AND COMBINATION C      |
|                  | CATCH BASIN OR INLETS TO BE ADJUSTED OR RECONSTRUCTED (D.S. 17.4)                   |                        | DELINEATORS                                 |
| 69               |                                                                                     | 635001-02<br>667101-02 |                                             |
|                  | HOT-MIX ASPHALT SHOULDER (D.S. 22.4)                                                |                        | PERMANENT SURVEY MARKERS                    |
|                  | SIDEWALK AND DRIVEWAY PAVEMENTPAY AREAS (D.S. 35.4)                                 | 701006-05              | OFF-ROAD OPERATIONS, 2L, 2W, 15 FT TO 24 IN |
| 70               | DELINEATOR AND POST ORIENTATION (D.S. 37.4)                                         | 701301-04              | LANE CLOSURE, 2L, 2W SHORT TIME OPERATION   |
| 70               | LAND SECTION & REFERENCE MARKERS (D.S. 63.4)                                        | 701311-03              | LANE CLOSURE, 2L, 2W MOVING OPERATIONS      |
|                  | INLETS, SPECIAL, NO. 3 (D.S. 79.4)                                                  | 701501-06              | URBAN LANE CLOSURE, 2L, 2W UNDIVIDED        |
|                  | INLETS, SPECIAL, NO. 5 (D.S 79.4b)                                                  | 701502-09              | URBAN LANE CLOSURE, 2L, 2W WITH BIDIRECT    |
|                  | INLETS, SPECIAL, NO. 8 (D.S 79.4e)                                                  | 701701-10              | URBAN LANE CLOSURE, 2L, 2W MULTILANE INT    |
| 71               | NOSE TYPE FOR INLET TOP SLAB (D.S. 79.4f)                                           | 701801-06              | SIDEWALK, CORNER OR CROSSWALK CLOSUF        |
|                  | INLETS, SPECIAL, NO 3,4,5,6 REINFORCEMENT DETAIL (D.S 79.4g)                        | 701901-08              | TRAFFIC CONTROL DEVICES                     |
|                  | INLETS, SPECIAL, NO 7 & 8 REINFORCEMENT DETAIL (D.S 79.4h)                          | 720001-01              | SIGN PANEL MOUNTING DETAILS                 |
|                  | DRAIN FOR AGGREGTE BASES IN URBAN AREAS (D.S. 88.4)                                 | 72006-04               | SIGN PANEL ERECTION DETAILS                 |
| 172              | INLETS, SPECIAL (D.S. 10.2)                                                         | 720011-01              | METAL POST FOR SIGNS, MARKERS AND DELIN     |
|                  | FRAME AND GRATE FOR INLETS, SPECIAL (D.S. 13.2)                                     | 720016-04              | MAST ARM MOUNTED STREET NAME SIGNS          |
| 173              | FRAME AND GRATE FOR INLETS, SPECIAL (D.S. 13.2d)                                    | 728001-01              | TELESCOPING STEEL SIGN SUPPORT              |
|                  | PERMANENT SURVEY MARKERS, TYPE II (D.S. 66.2)                                       | 729001-01              | APPLICATIONS OF TYPES A & B METAL POSTS     |
| 174              | TRAFFIC CONTROL AND PROTECTION AT TURN BAYS (TO REMAIN OPEN TO TRAFFIC) (D.S. 94.2) | 731001-01              | BASE FOR TELESCOPING STEEL SIGN SUPPOR      |
| 175              | PC CONCRETE ISLANDS AND MEDIANS ACCESSIBLE TO THE DISABLED (D.S. 4.1)               | 780001-05              | TYPICAL PAVEMENT MARKINGS                   |
| 176              | HOT-MIX ASPHALT APPROACHES AND MAILBOX RETURNS (D.S. 20.1)                          | 781001-04              | TYPICAL APPLICATIONS RAISED REFLECTIVE F    |
| 177              | ENTRACE APPROACHES - URBAN AREA (D.S. 25.1)                                         | 805001-01              | ELECTRIC SERVICE INSTALLATION DETAILS       |
| 178              | SEWER AND WATER MAIN CROSSINGS (D.S. 32.1)                                          | 814001-03              | HANDHOLES                                   |
| 179 - 182        | 2 WORK ZONE SIGN DETAILS (D.S. 34.1)                                                | 814006-03              | DOUBLE HANDHOLES                            |
| 183              | TRAFFIC CONTROL FOR ROAD CLOSURE (40.1)                                             | 857001-01              | STANDARD PHASE DESIGNATION DIAGRAMS A       |
| 84 - 186         | TYPICAL PAVEMENT MARKINGS (41.1)                                                    | 873001-02              | TRAFFIC SIGNAL GROUNDING & BONDING          |
|                  | 2 CROSS SECTIONS                                                                    | 876001-04              | PEDESTRIAN PUSH BUTTON POST                 |
|                  |                                                                                     | 877001-08              | STEEL MAST ARM ASSEMBLY & POLE 16' THRC     |
|                  |                                                                                     | 878001-11              | CONCRETE FOUNDATION DETAILS                 |
|                  |                                                                                     | 000000.04              |                                             |