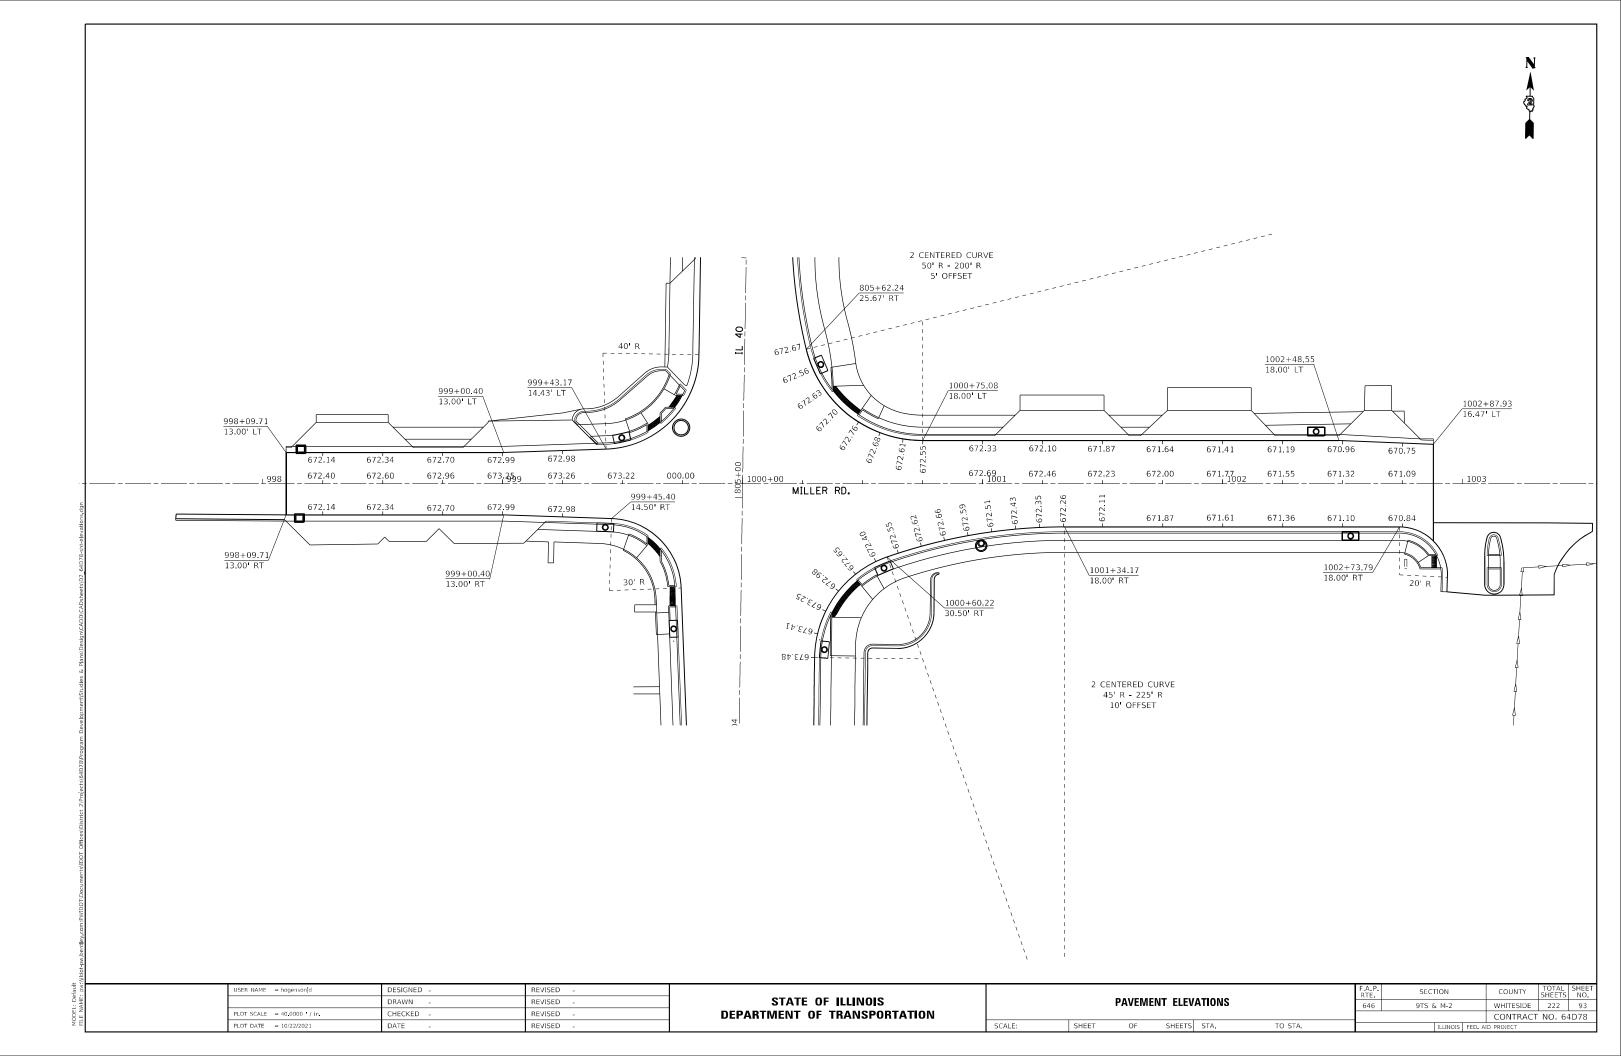

|                                |                                   |
|         |              |                      |                      |                                |                                   |
|         |              |                      |                      |                                |                                   |
|         |              |                      |                      |                                |                                   |
| VATIONS |              | F.A.P.<br>RTE<br>646 | SECTION<br>9TS & M-2 | COUNTY S<br>WHITESIDE CONTRACT | OTAL SHEET<br>HEETS NO.<br>222 92 |
| S STA.  | TO STA.      |                      | ILLINOIS FED.        |                                | NU. 04U/8                         |







| P DETAILS<br>T E 15TH ST |      | F A P<br>RTE | SECT       | TION |          | COUNTY    | TOTAL<br>SHEETS | SHEET<br>NO. |      |
|--------------------------|------|--------------|------------|------|----------|-----------|-----------------|--------------|------|
|                          |      | 646          | 9R & 9RS-3 |      |          | WHITESIDE | 222             | 95           |      |
|                          |      |              |            |      |          |           | CONTRACT        | NO. 64       | 1D78 |
| TS                       | STA. | TO STA.      |            |      | ILLINOIS | FED. AI   | D PROJECT       |              |      |



|                                        |           |                 |                 |        |                 |