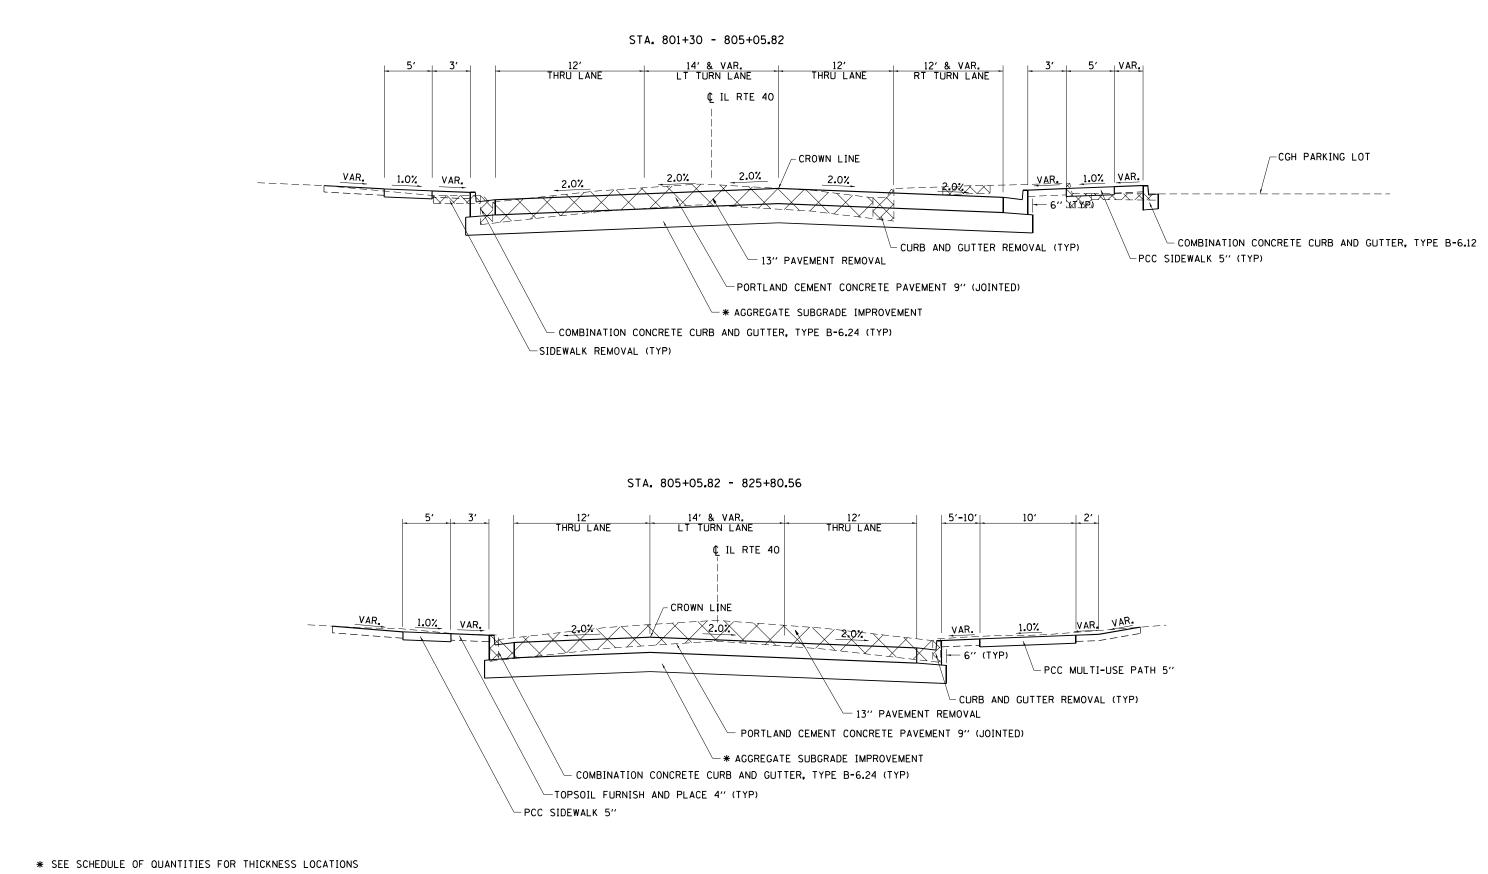

|          |                                                                  |       |          | CONST       | RUCTION |
|----------|------------------------------------------------------------------|-------|----------|-------------|---------|
|          |                                                                  |       |          | 80% FEDERAL | 80%     |
|          |                                                                  |       |          | 20% STATE   | 10% ST  |
|          |                                                                  |       |          | ROADWAY     | TRAFF   |
| CODE     |                                                                  |       | TOTAL    | 0005        |         |
| NO.      | ITEM                                                             | UNIT  | QUANTITY | URBAN       |         |
|          |                                                                  |       |          |             |         |
| 30300130 | AGGREGATE SUBGRADE IMPROVEMENT 30"                               | SQ YD | 4821     | 4821        |         |
|          |                                                                  |       |          |             |         |
| 35101400 | AGGREGATE BASE COURSE, TYPE B                                    | TON   | 150      | 150         |         |
|          |                                                                  |       |          |             |         |
| 40201000 | AGGREGATE FOR TEMPORARY ACCESS                                   | TON   | 373      | 373         |         |
|          |                                                                  |       |          |             |         |
| 40600275 | BITUMINOUS MATERIALS (PRIME COAT)                                | POUND | 735      | 735         |         |
|          |                                                                  |       |          |             |         |
| 40600295 | POLYMERIZED BITUMINOUS MATERIALS (TACK COAT)                     | POUND | 902      | 902         |         |
|          |                                                                  |       |          |             |         |
| 40600370 | LONGITUDINAL JOINT SEALANT                                       | FOOT  | 6249     | 6249        |         |
|          |                                                                  |       |          |             |         |
| 40600906 | POLYMERIZED HOT-MIX ASPHALT BINDER COURSE (HAND METHOD), N70     | TON   | 4        | 4           |         |
|          |                                                                  |       |          |             |         |
| 40600990 | TEMPORARY RAMP                                                   | SQ YD | 200      | 200         |         |
|          |                                                                  |       |          |             |         |
| 40603208 | POLYMERIZED HOT-MIX ASHPALT BINDER COURSE, IL-9.5, N70           | TON   | 840      | 840         |         |
|          |                                                                  |       |          |             |         |
| 40604162 | POLYMERIZED HOT-MIX ASPHALT SURFACE COURSE, IL-9.5, MIX "D", N70 | TON   | 1010     | 1010        |         |
|          |                                                                  |       |          |             |         |
| 40800050 | INCIDENTAL HOT-MIX ASPHALT SURFACING                             | TON   | 46       | 46          |         |
|          |                                                                  |       |          |             |         |
| 42000060 | WELDED WIRE REINFORCEMENT                                        | SQ YD | 16716    | 16716       |         |
|          |                                                                  |       |          |             |         |
| 42000401 | PORTLAND CEMENT CONCRETE PAVEMENT 9" (JOINTED)                   | SQ YD | 16716    | 16716       |         |
|          |                                                                  |       |          |             |         |
| 42300300 | PORTLAND CEMENT CONCRETE DRIVEWAY PAVEMENT, 7 INCH               | SQ YD | 4908     | 4908        |         |
|          |                                                                  |       |          |             |         |

|          |                                          |       |          | CONST       | RUCTION |
|----------|------------------------------------------|-------|----------|-------------|---------|
|          |                                          |       |          | 80% FEDERAL | 80%     |
|          |                                          |       |          | 20% STATE   | 10% ST/ |
|          |                                          |       |          | ROADWAY     | TRAFF   |
| CODE     |                                          |       | TOTAL    | 0005        |         |
| NO.      | ITEM                                     | UNIT  | QUANTITY | URBAN       |         |
|          |                                          |       |          |             |         |
| 42400200 | PORTLAND CEMENT CONCRETE SIDEWALK 5 INCH | SQ FT | 40360    | 40360       |         |
|          |                                          |       |          |             |         |
| 42400800 | DETECTABLE WARNINGS                      | SQ FT | 599      | 599         |         |
|          |                                          |       |          |             |         |
| 44000100 | PAVEMENT REMOVAL                         | SQ YD | 15544    | 15544       |         |
|          |                                          |       |          |             |         |
| 44000160 | HOT-MIX ASPHALT SURFACE REMOVAL, 2 3/4"  | SQ YD | 11517    | 11517       |         |
|          |                                          |       |          |             |         |
| 44000200 | DRIVEWAY PAVEMENT REMOVAL                | SQ YD | 6889     | 6889        |         |
|          |                                          |       |          |             |         |
| 44000500 | COMBINATION CURB AND GUTTER REMOVAL      | FOOT  | 3724     | 3724        |         |
|          |                                          |       |          |             |         |
| 44000600 | SIDEWALK REMOVAL                         | SQ FT | 9837     | 9837        |         |
|          |                                          |       |          |             |         |
| 44004250 | PAVED SHOULDER REMOVAL                   | SQ YD | 1465     | 1465        |         |
|          |                                          |       |          |             |         |
| 48203023 | HOT-MIX ASPHALT SHOULDERS, 6 1/2"        | SQ YD | 512      | 512         |         |
|          |                                          |       |          |             |         |
| 50100300 | REMOVAL OF EXISTING STRUCTURES NO. 1     | EACH  | 1        | 1           |         |
|          |                                          |       |          |             |         |
| 50104400 | CONCRETE HEADWALL REMOVAL                | EACH  | 2        | 2           |         |
| 50105220 |                                          |       | 1117     | 1117        |         |
| 50105220 | PIPE CULVERT REMOVAL                     | FOOT  | 1117     | 1117        |         |
| 50200100 | STRUCTURE EXCAVATION                     | CU YD | 30       | 30          |         |
| 50200100 |                                          |       | 50       |             |         |
| 52200800 | SEGMENTAL CONCRETE BLOCK WALL            | SQ FT | 227      | 227         |         |
|          |                                          |       |          |             |         |
|          |                                          |       |          |             |         |

|          |                                                             |       |          | CONSTRUCTION CODE |                    |   |  |  |  |
|----------|-------------------------------------------------------------|-------|----------|-------------------|--------------------|---|--|--|--|
|          |                                                             |       |          | 80% FEDERAL       | 80% FEDERAL        |   |  |  |  |
|          |                                                             |       |          | 20% STATE         | 10% STATE/10% CITY |   |  |  |  |
|          |                                                             |       |          | ROADWAY           | TRAFFIC SIGNALS    |   |  |  |  |
| CODE     |                                                             |       | TOTAL    | 0005              | 0021               | · |  |  |  |
| NO.      | ITEM                                                        | UNIT  | QUANTITY |                   | URBAN              | 5 |  |  |  |
| NO.      |                                                             |       | QUANTITI | ONBAN             | ONDAN              |   |  |  |  |
|          |                                                             |       | -        |                   |                    |   |  |  |  |
| 60210600 | CATCH BASINS, TYPE D, 3'-DIAMETER, TYPE 1 FRAME, CLOSED LID | EACH  | 2        | 2                 |                    |   |  |  |  |
| 60218400 | MANHOLES, TYPE A, 4'-DIAMETER, TYPE 1 FRAME, CLOSED LID     | ЕАСН  | 6        | 6                 |                    |   |  |  |  |
|          |                                                             |       |          |                   | 1                  |   |  |  |  |
| 60221000 | MANHOLES, TYPE A, 5'-DIAMETER, TYPE 1 FRAME, OPEN LID       | EACH  | 1        | 1                 |                    | - |  |  |  |
|          |                                                             |       |          |                   |                    |   |  |  |  |
| 60221100 | MANHOLES, TYPE A, 5'-DIAMETER, TYPE 1 FRAME, CLOSED LID     | EACH  | 2        | 2                 |                    |   |  |  |  |
| 60222006 |                                                             |       |          |                   |                    |   |  |  |  |
| 60223800 | MANHOLES, TYPE A, 6'-DIAMETER, TYPE 1 FRAME, CLOSED LID     | EACH  | 1        | 1                 |                    |   |  |  |  |
| 60255500 | MANHOLES TO BE ADJUSTED                                     | EACH  | 25       | 25                |                    |   |  |  |  |
|          |                                                             |       | İ        | -                 |                    |   |  |  |  |
| 60260100 | INLETS TO BE ADJUSTED                                       | EACH  | 2        | 2                 |                    |   |  |  |  |
|          |                                                             |       |          | -                 |                    |   |  |  |  |
| 60500040 | REMOVING MANHOLES                                           | EACH  | 4        | 4                 |                    |   |  |  |  |
| 60500060 | REMOVING INLETS                                             | EACH  | 8        | 8                 |                    |   |  |  |  |
|          |                                                             | 2     |          |                   |                    |   |  |  |  |
| 60603800 | COMBINATION CONCRETE CURB AND GUTTER, TYPE B-6.12           | FOOT  | 255      | 255               |                    |   |  |  |  |
|          |                                                             |       |          |                   |                    |   |  |  |  |
| 60605000 | COMBINATION CONCRETE CURB AND GUTTER, TYPE B-6.24           | FOOT  | 7661     | 7661              | 1                  |   |  |  |  |
| 60905305 | BOX CULVERTS TO BE CLEANED                                  | FOOT  | 200      | 200               |                    |   |  |  |  |
|          |                                                             |       |          |                   |                    |   |  |  |  |
| 66700305 | PERMANENT SURVEY MARKERS, TYPE II                           | EACH  | 1        | 1                 |                    |   |  |  |  |
|          |                                                             |       |          |                   |                    |   |  |  |  |
| 66900200 | NON-SPECIAL WASTE DISPOSAL                                  | CU YD | 531      | 531               |                    |   |  |  |  |
|          |                                                             |       |          |                   | 3                  |   |  |  |  |