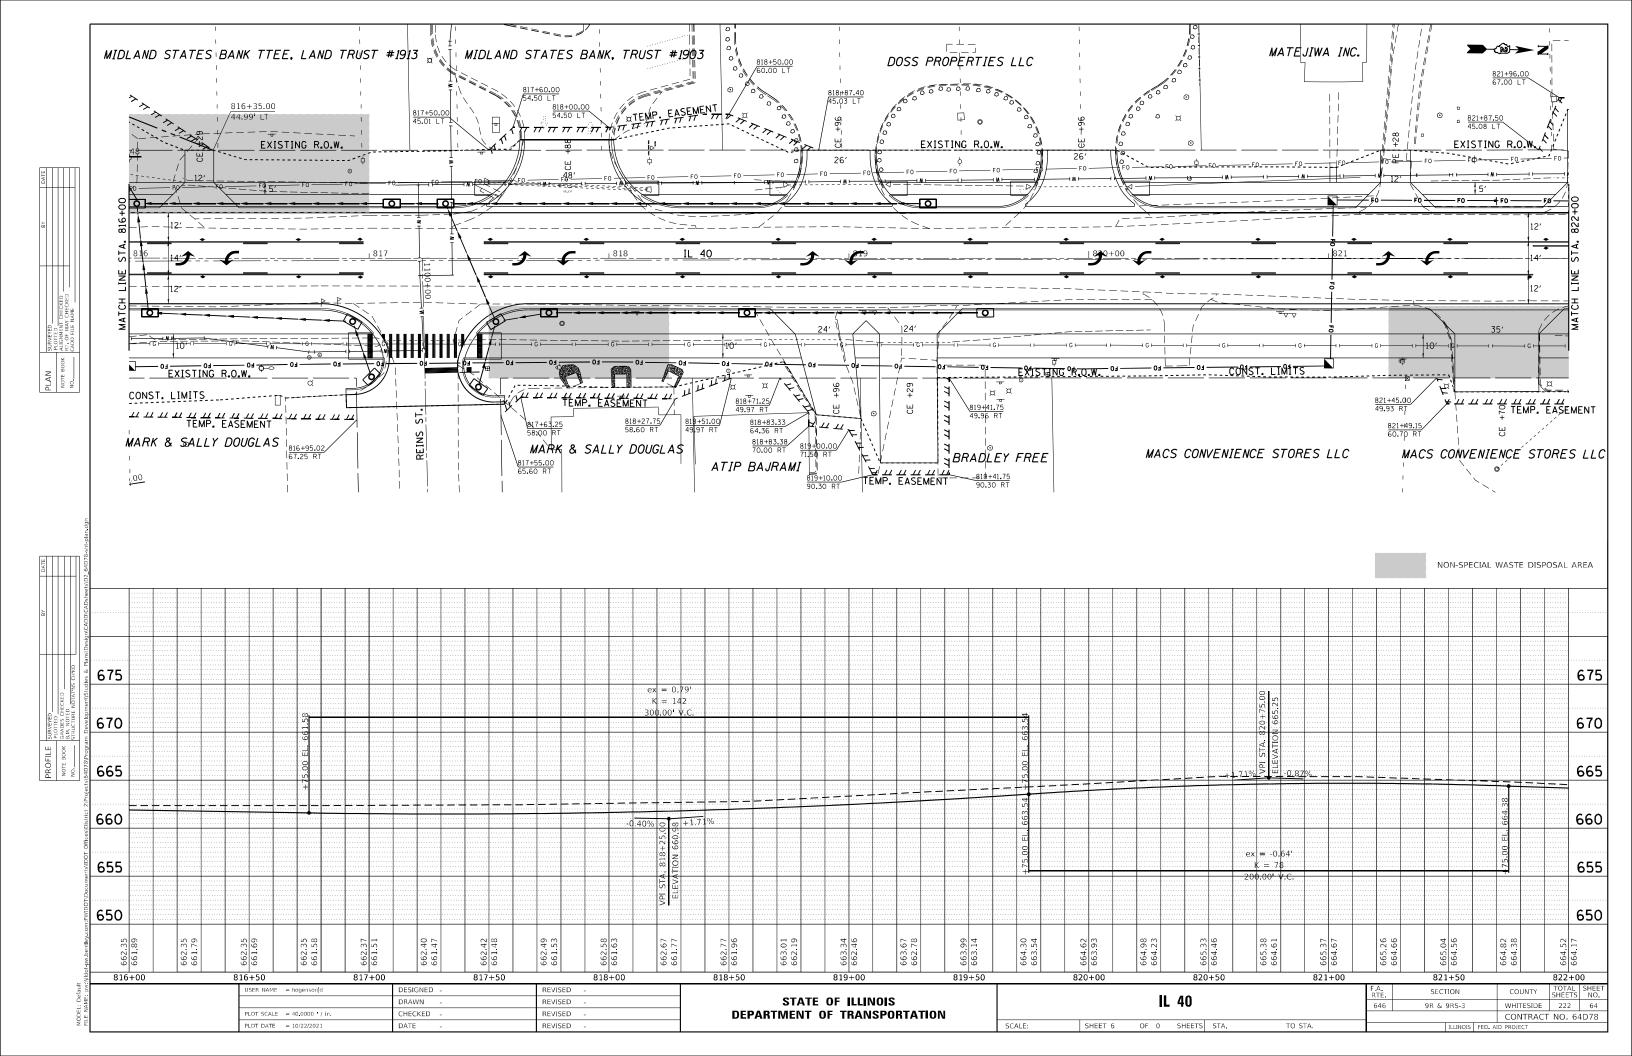

|                         |
| 1:md ::      |       | USER NAME = hogensonjd     | DESIGNED -           | REVISED -              |                                |                            |                         |
| : NAME       |       | PLOT SCALE = 40.0000 / in. | DRAWN -<br>CHECKED - | REVISED -<br>REVISED - | STATE OF<br>DEPARTMENT OF 1    | ILLINOIS<br>TRANSPORTATION | IL 40                   |
| LILE         |       | PLOT DATE = $10/22/2021$   | DATE -               | REVISED -              |                                |                            | SCALE: SHEET 1 OF 0 SHE |
|              |       |                            |                      |                        |                                |                            |                         |



















- Andrew B.

|                 | -                   |                       |                                      |