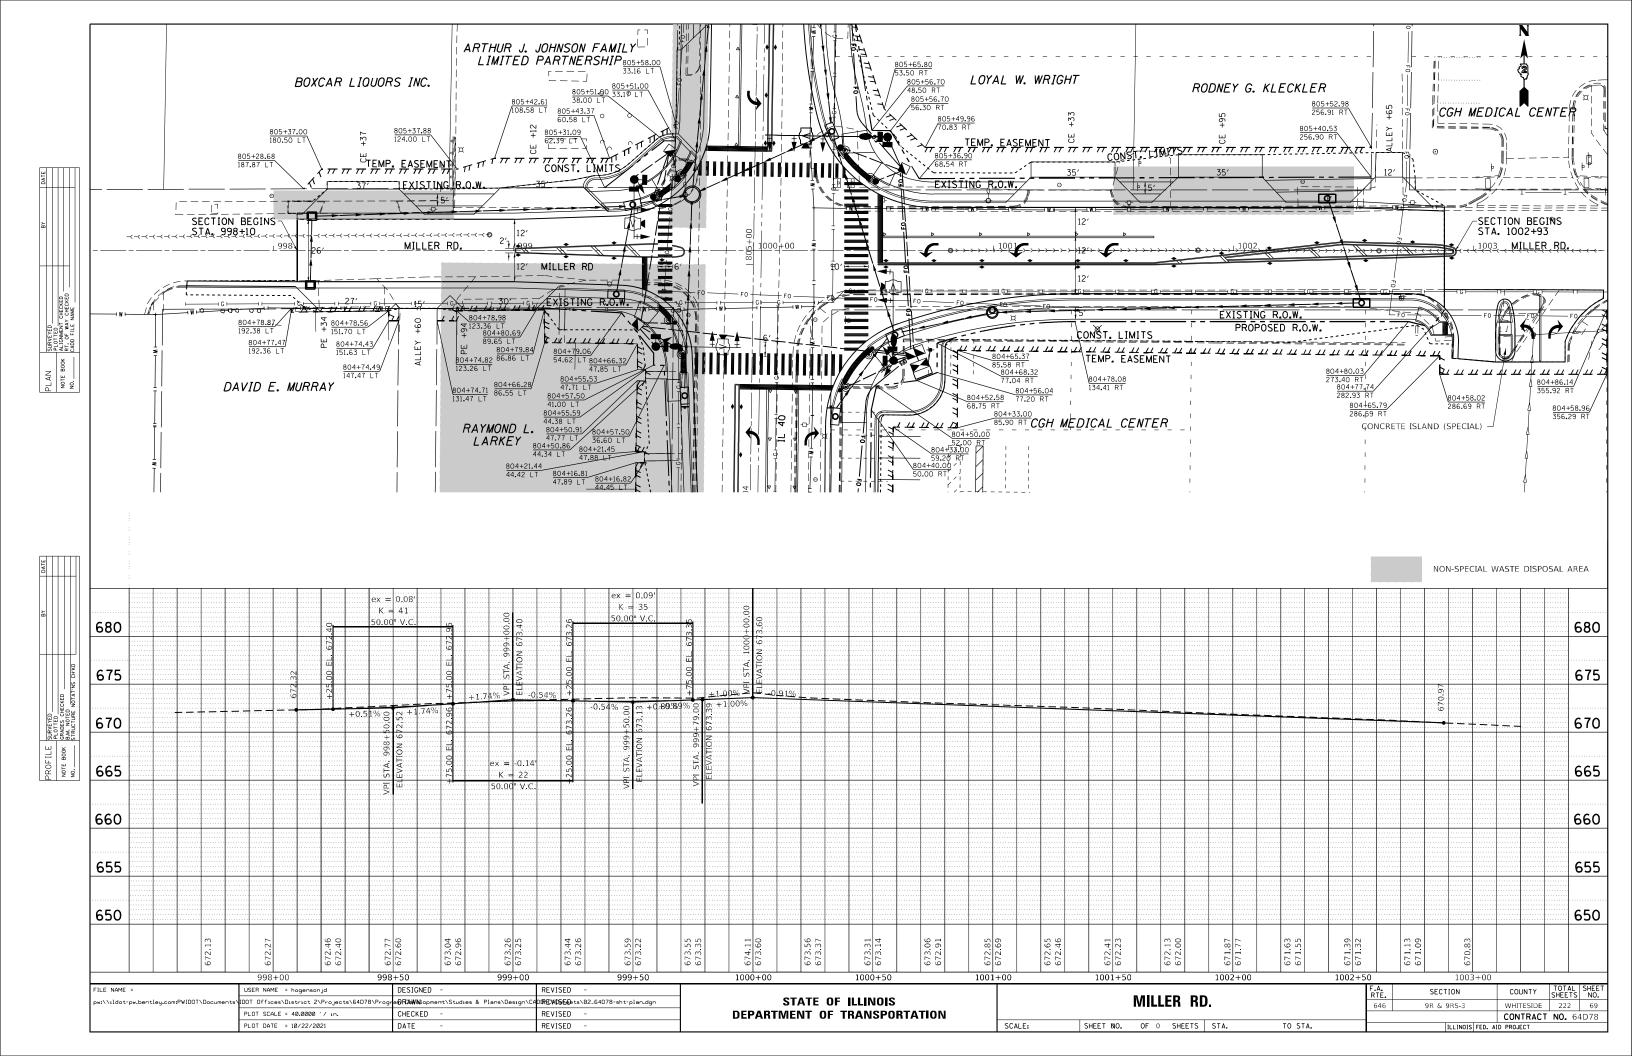

 $\bigcirc$ 

 $\bigcirc$ 

Ο

 $\bigcirc$ 

\_INDEX OF SHEETS\_

## \_HIGHWAY STANDARDS\_

| 1                | COVERSHEET                                                                          | 000001-08              | STANDARD SYMBOLS, ABBREVIATIONS AND PA      |
|------------------|-------------------------------------------------------------------------------------|------------------------|---------------------------------------------|
| 2                | INDEX / HIGHWAY STANDARDS                                                           | 001001-02              | AREAS OF REINFORCEMENT BARS                 |
| 3 - 16           | SUMMARY OF QUANTITIES                                                               | 001006                 | DECIMAL OF AN INCH AND A FOOT               |
| 17               | GENERAL NOTES                                                                       | 280001-07              | TEMPORARY EROSION CONTROL SYSTEMS           |
| 18 - 26          | TYPICAL SECTIONS                                                                    | 420001-10              | PAVEMENT JOINTS                             |
|                  | SCHEDULE OF QUANTITIES                                                              | 420101-07              | 24' (7.2m) JOINTED PCC PAVEMENT             |
| 39               | PAVEMENT SCHEDULE                                                                   | 420111-04              | PCC PAVEMENT ROUNDOUTS                      |
| 40               | ENTRANCE SCHEDULE                                                                   | 420701-03              | PAVEMENT WELDED WIRE REINFORMCEMENT         |
| 41               | EARTHWORK SCHEDULE                                                                  | 424001-11              | PERPENDICULAR CURB RAMPS FOR SIDEWAL        |
| 42               | SIGNING SCHEDULE                                                                    | 424006-05              | DIAGONAL CURB RAMPS FOR SIDEWALKS           |
|                  | HORIZONTAL & VERTICAL CONTROL                                                       | 424011-04              | CORNER PARALLEL CURB RAMPS FOR SIDEW        |
|                  | PLAN & PROFILE                                                                      | 424016-05              | MID-BLOCK CURB RAMPS FOR SIDEWALKS          |
|                  | DRAINAGE PLANS                                                                      | 424021-06              | DEPRESSED CORNER FOR SIDEWALKS              |
|                  | REMOVAL DETAILS                                                                     | 424026-03              | ENTRANCE/ALLEY PEDESTRIAN CROSSINGS         |
|                  | PAVEMENT ELEVATION DETAILS                                                          | 5420001-06             | CONCRETE END SECTIONS FOR PIPE CULVER       |
|                  | 9 ADA RAMP DETAILS                                                                  | 542411                 | SLOPED METAL END SECTIONS FOR PIPE CUL      |
| 110              | DETOUR MAP                                                                          | 542416                 | SLOPED METAL END SECTIONS FOR PIPE ARC      |
|                  | STAGING DETAILS                                                                     | 601001-05              | PIPE UNDERDRAINS                            |
|                  | PAVEMENT MARKING & SIGN DETAILS                                                     | 602016-02              | CATCH BASIN TYPE D                          |
|                  | ) TRAFFIC SIGNAL PLANS                                                              | 602401-07              | PRECAST MANHOLE TYPE A 4' (1.22 mm) DIAME   |
|                  | EROSION CONTROL DETAILS                                                             | 602402-03              | PRECAST MANHOLE TYPE A 5' (1.52 mm) DIAME   |
|                  | BORING LOGS                                                                         | 602402-03              | PRECAST MANHOLE TYPE A 6' (1.83 mm) DIAME   |
| 160 - 158<br>160 | VANE DRAIN DETAIL                                                                   | 604001-05              | FRAME AND LIDS TYPE 1                       |
|                  | 3 GABION BASKET AND CULVERT DETAIL                                                  | 606001-03              | CONCRETE CURB TYPE B AND COMBINATION C      |
|                  | CATCH BASIN OR INLETS TO BE ADJUSTED OR RECONSTRUCTED (D.S. 17.4)                   |                        | DELINEATORS                                 |
| 69               |                                                                                     | 635001-02<br>667101-02 |                                             |
|                  | HOT-MIX ASPHALT SHOULDER (D.S. 22.4)                                                |                        | PERMANENT SURVEY MARKERS                    |
|                  | SIDEWALK AND DRIVEWAY PAVEMENTPAY AREAS (D.S. 35.4)                                 | 701006-05              | OFF-ROAD OPERATIONS, 2L, 2W, 15 FT TO 24 IN |
| 70               | DELINEATOR AND POST ORIENTATION (D.S. 37.4)                                         | 701301-04              | LANE CLOSURE, 2L, 2W SHORT TIME OPERATION   |
| 70               | LAND SECTION & REFERENCE MARKERS (D.S. 63.4)                                        | 701311-03              | LANE CLOSURE, 2L, 2W MOVING OPERATIONS      |
|                  | INLETS, SPECIAL, NO. 3 (D.S. 79.4)                                                  | 701501-06              | URBAN LANE CLOSURE, 2L, 2W UNDIVIDED        |
|                  | INLETS, SPECIAL, NO. 5 (D.S 79.4b)                                                  | 701502-09              | URBAN LANE CLOSURE, 2L, 2W WITH BIDIRECT    |
|                  | INLETS, SPECIAL, NO. 8 (D.S 79.4e)                                                  | 701701-10              | URBAN LANE CLOSURE, 2L, 2W MULTILANE INT    |
| 71               | NOSE TYPE FOR INLET TOP SLAB (D.S. 79.4f)                                           | 701801-06              | SIDEWALK, CORNER OR CROSSWALK CLOSUF        |
|                  | INLETS, SPECIAL, NO 3,4,5,6 REINFORCEMENT DETAIL (D.S 79.4g)                        | 701901-08              | TRAFFIC CONTROL DEVICES                     |
|                  | INLETS, SPECIAL, NO 7 & 8 REINFORCEMENT DETAIL (D.S 79.4h)                          | 720001-01              | SIGN PANEL MOUNTING DETAILS                 |
|                  | DRAIN FOR AGGREGTE BASES IN URBAN AREAS (D.S. 88.4)                                 | 72006-04               | SIGN PANEL ERECTION DETAILS                 |
| 172              | INLETS, SPECIAL (D.S. 10.2)                                                         | 720011-01              | METAL POST FOR SIGNS, MARKERS AND DELIN     |
|                  | FRAME AND GRATE FOR INLETS, SPECIAL (D.S. 13.2)                                     | 720016-04              | MAST ARM MOUNTED STREET NAME SIGNS          |
| 173              | FRAME AND GRATE FOR INLETS, SPECIAL (D.S. 13.2d)                                    | 728001-01              | TELESCOPING STEEL SIGN SUPPORT              |
|                  | PERMANENT SURVEY MARKERS, TYPE II (D.S. 66.2)                                       | 729001-01              | APPLICATIONS OF TYPES A & B METAL POSTS     |
| 174              | TRAFFIC CONTROL AND PROTECTION AT TURN BAYS (TO REMAIN OPEN TO TRAFFIC) (D.S. 94.2) | 731001-01              | BASE FOR TELESCOPING STEEL SIGN SUPPOR      |
| 175              | PC CONCRETE ISLANDS AND MEDIANS ACCESSIBLE TO THE DISABLED (D.S. 4.1)               | 780001-05              | TYPICAL PAVEMENT MARKINGS                   |
| 176              | HOT-MIX ASPHALT APPROACHES AND MAILBOX RETURNS (D.S. 20.1)                          | 781001-04              | TYPICAL APPLICATIONS RAISED REFLECTIVE F    |
| 177              | ENTRACE APPROACHES - URBAN AREA (D.S. 25.1)                                         | 805001-01              | ELECTRIC SERVICE INSTALLATION DETAILS       |
| 178              | SEWER AND WATER MAIN CROSSINGS (D.S. 32.1)                                          | 814001-03              | HANDHOLES                                   |
| 179 - 182        | 2 WORK ZONE SIGN DETAILS (D.S. 34.1)                                                | 814006-03              | DOUBLE HANDHOLES                            |
| 183              | TRAFFIC CONTROL FOR ROAD CLOSURE (40.1)                                             | 857001-01              | STANDARD PHASE DESIGNATION DIAGRAMS A       |
| 84 - 186         | TYPICAL PAVEMENT MARKINGS (41.1)                                                    | 873001-02              | TRAFFIC SIGNAL GROUNDING & BONDING          |
|                  | 2 CROSS SECTIONS                                                                    | 876001-04              | PEDESTRIAN PUSH BUTTON POST                 |
|                  |                                                                                     | 877001-08              | STEEL MAST ARM ASSEMBLY & POLE 16' THRC     |
|                  |                                                                                     | 878001-11              | CONCRETE FOUNDATION DETAILS                 |
|                  |                                                                                     | 000000.04              |                                             |