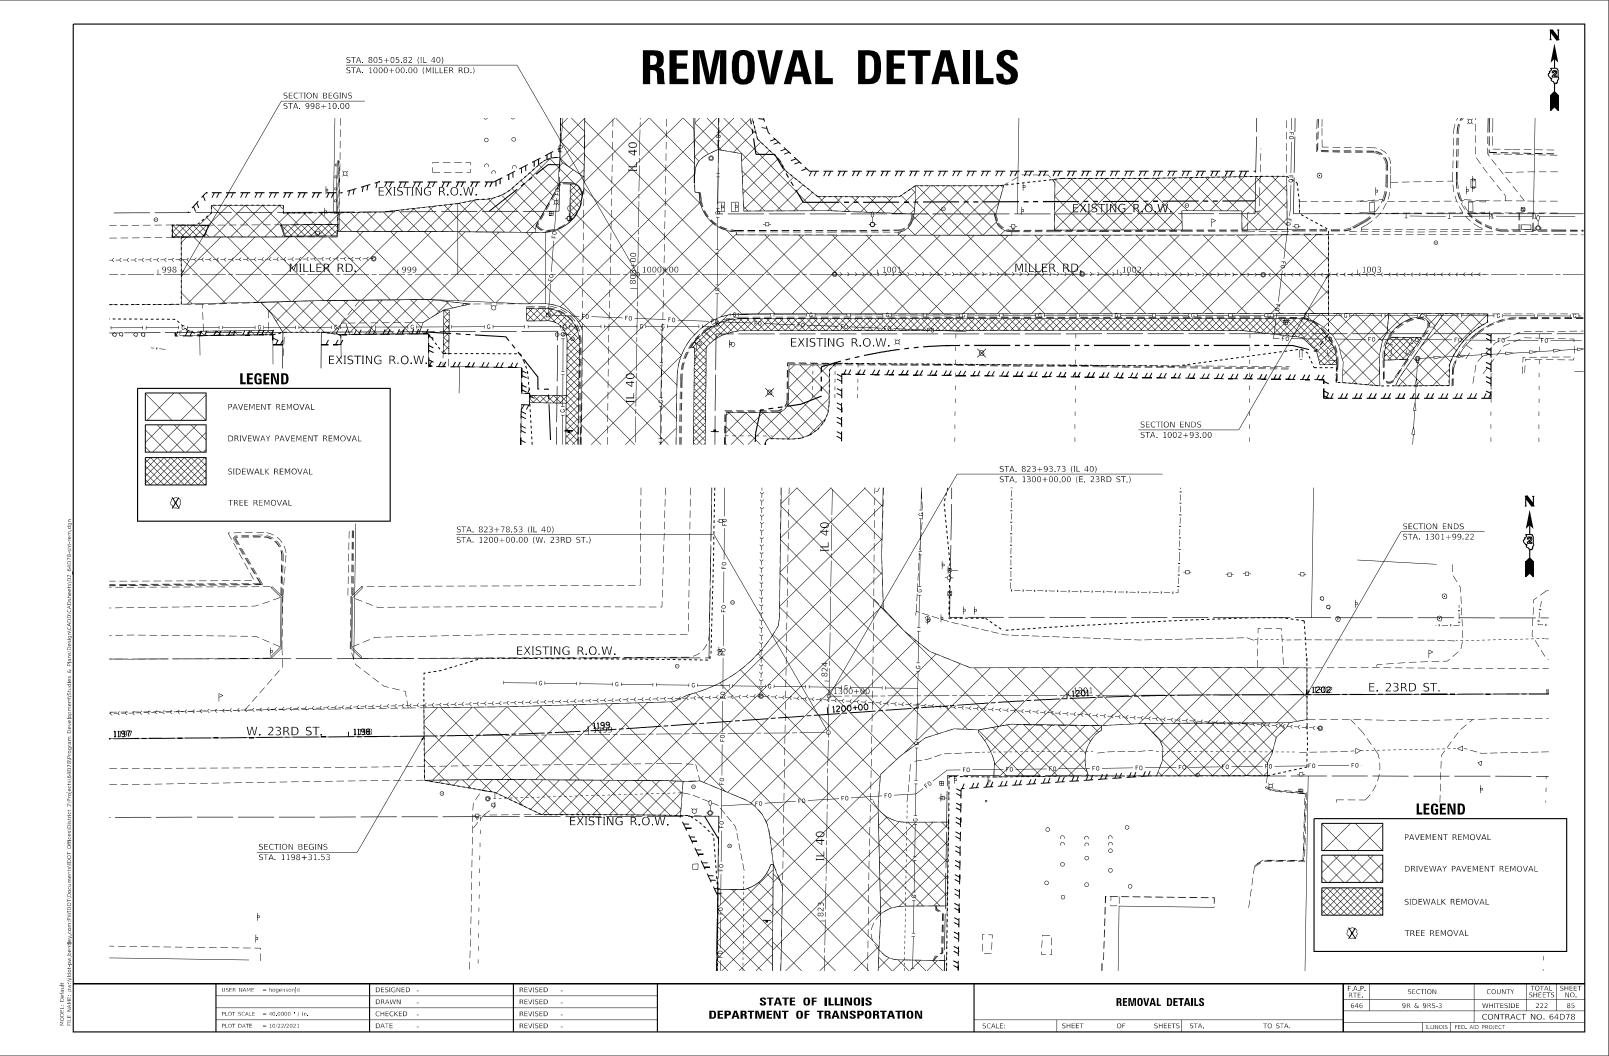

4          | 1D78         |
| TS   | STA. | TO STA.           |               | I       | LLINOIS | FED. AII | D PROJECT |                 |              |









| USER NAME = hogensonjd     | DESIGNED - | REVISED - |                              |        |       |       |         |   |
|----------------------------|------------|-----------|------------------------------|--------|-------|-------|---------|---|
|                            | DRAWN -    | REVISED - | STATE OF ILLINOIS            |        |       | REMOV | AL DET/ | 4 |
| PLOT SCALE = 40.0000 / in. | CHECKED -  | REVISED - | DEPARTMENT OF TRANSPORTATION |        |       |       |         |   |
| PLOT DATE = 10/22/2021     | DATE -     | REVISED - |                              | SCALE: | SHEET | OF    | SHEETS  | s |







| <br>                                                | <u>IL 40</u>          | 1795+00                |                                       |                    |
|-----------------------------------------------------|-----------------------|------------------------|---------------------------------------|--------------------|
|                                                     |                       |                        | · · · · · · · · · · · · · · · · · · · |                    |
|                                                     |                       |                        |                                       |                    |
| USER NAME = hogensonjd                              | DESIGNED -<br>DRAWN - | REVISED -<br>REVISED - | STATE OF ILLINOIS