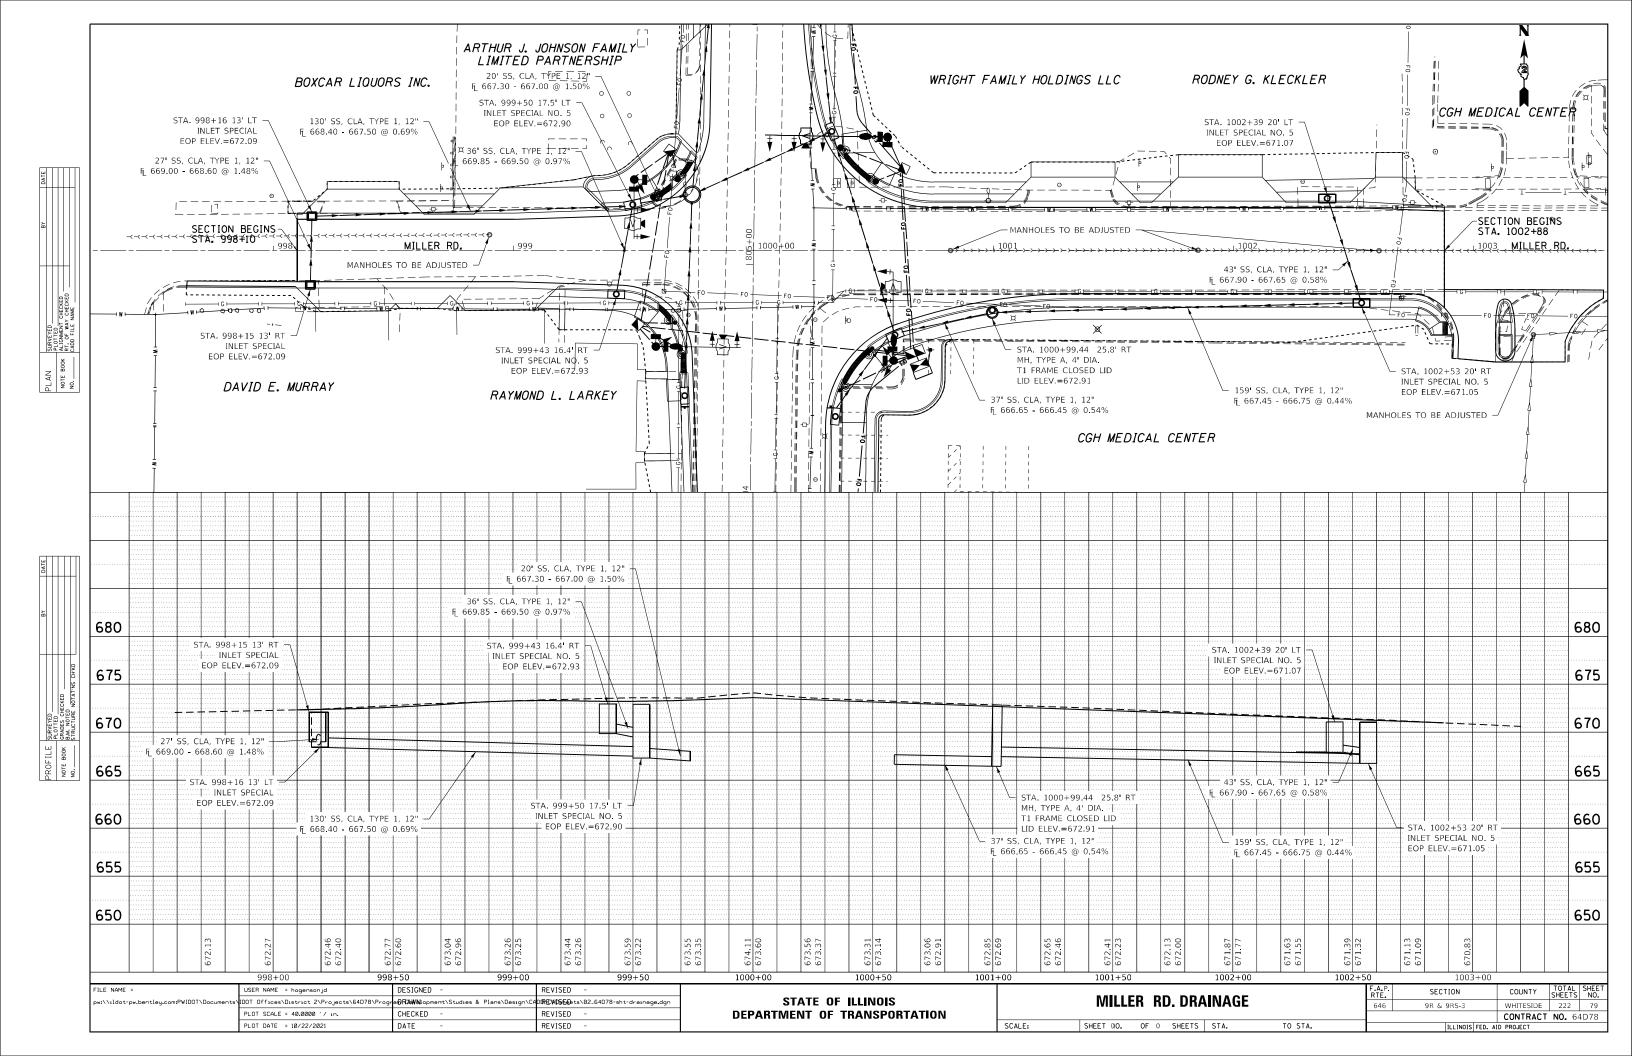

 $\bigcirc$ 

 $\bigcirc$ 

Ο

 $\bigcirc$ 

\_INDEX OF SHEETS\_

## \_HIGHWAY STANDARDS\_

| 1                | COVERSHEET                                                                          | 000001-08              | STANDARD SYMBOLS, ABBREVIATIONS AND PA      |
|------------------|-------------------------------------------------------------------------------------|------------------------|---------------------------------------------|
| 2                | INDEX / HIGHWAY STANDARDS                                                           | 001001-02              | AREAS OF REINFORCEMENT BARS                 |
| 3 - 16           | SUMMARY OF QUANTITIES                                                               | 001006                 | DECIMAL OF AN INCH AND A FOOT               |
| 17               | GENERAL NOTES                                                                       | 280001-07              | TEMPORARY EROSION CONTROL SYSTEMS           |
| 18 - 26          | TYPICAL SECTIONS                                                                    | 420001-10              | PAVEMENT JOINTS                             |
|                  | SCHEDULE OF QUANTITIES                                                              | 420101-07              | 24' (7.2m) JOINTED PCC PAVEMENT             |
| 39               | PAVEMENT SCHEDULE                                                                   | 420111-04              | PCC PAVEMENT ROUNDOUTS                      |
| 40               | ENTRANCE SCHEDULE                                                                   | 420701-03              | PAVEMENT WELDED WIRE REINFORMCEMENT         |
| 41               | EARTHWORK SCHEDULE                                                                  | 424001-11              | PERPENDICULAR CURB RAMPS FOR SIDEWAL        |
| 42               | SIGNING SCHEDULE                                                                    | 424006-05              | DIAGONAL CURB RAMPS FOR SIDEWALKS           |
|                  | HORIZONTAL & VERTICAL CONTROL                                                       | 424011-04              | CORNER PARALLEL CURB RAMPS FOR SIDEW        |
|                  | PLAN & PROFILE                                                                      | 424016-05              | MID-BLOCK CURB RAMPS FOR SIDEWALKS          |
|                  | DRAINAGE PLANS                                                                      | 424021-06              | DEPRESSED CORNER FOR SIDEWALKS              |
|                  | REMOVAL DETAILS                                                                     | 424026-03              | ENTRANCE/ALLEY PEDESTRIAN CROSSINGS         |
|                  | PAVEMENT ELEVATION DETAILS                                                          | 5420001-06             | CONCRETE END SECTIONS FOR PIPE CULVER       |
|                  | 9 ADA RAMP DETAILS                                                                  | 542411                 | SLOPED METAL END SECTIONS FOR PIPE CUL      |
| 110              | DETOUR MAP                                                                          | 542416                 | SLOPED METAL END SECTIONS FOR PIPE ARC      |
|                  | STAGING DETAILS                                                                     | 601001-05              | PIPE UNDERDRAINS                            |
|                  | PAVEMENT MARKING & SIGN DETAILS                                                     | 602016-02              | CATCH BASIN TYPE D                          |
|                  | ) TRAFFIC SIGNAL PLANS                                                              | 602401-07              | PRECAST MANHOLE TYPE A 4' (1.22 mm) DIAME   |
|                  | EROSION CONTROL DETAILS                                                             | 602402-03              | PRECAST MANHOLE TYPE A 5' (1.52 mm) DIAME   |
|                  | BORING LOGS                                                                         | 602402-03              | PRECAST MANHOLE TYPE A 6' (1.83 mm) DIAME   |
| 160 - 158<br>160 | VANE DRAIN DETAIL                                                                   | 604001-05              | FRAME AND LIDS TYPE 1                       |
|                  | 3 GABION BASKET AND CULVERT DETAIL                                                  | 606001-03              | CONCRETE CURB TYPE B AND COMBINATION C      |
|                  | CATCH BASIN OR INLETS TO BE ADJUSTED OR RECONSTRUCTED (D.S. 17.4)                   |                        | DELINEATORS                                 |
| 69               |                                                                                     | 635001-02<br>667101-02 |                                             |
|                  | HOT-MIX ASPHALT SHOULDER (D.S. 22.4)                                                |                        | PERMANENT SURVEY MARKERS                    |
|                  | SIDEWALK AND DRIVEWAY PAVEMENTPAY AREAS (D.S. 35.4)                                 | 701006-05              | OFF-ROAD OPERATIONS, 2L, 2W, 15 FT TO 24 IN |
| 70               | DELINEATOR AND POST ORIENTATION (D.S. 37.4)                                         | 701301-04              | LANE CLOSURE, 2L, 2W SHORT TIME OPERATION   |
| 70               | LAND SECTION & REFERENCE MARKERS (D.S. 63.4)                                        | 701311-03              | LANE CLOSURE, 2L, 2W MOVING OPERATIONS      |
|                  | INLETS, SPECIAL, NO. 3 (D.S. 79.4)                                                  | 701501-06              | URBAN LANE CLOSURE, 2L, 2W UNDIVIDED        |
|                  | INLETS, SPECIAL, NO. 5 (D.S 79.4b)                                                  | 701502-09              | URBAN LANE CLOSURE, 2L, 2W WITH BIDIRECT    |
|                  | INLETS, SPECIAL, NO. 8 (D.S 79.4e)                                                  | 701701-10              | URBAN LANE CLOSURE, 2L, 2W MULTILANE INT    |
| 71               | NOSE TYPE FOR INLET TOP SLAB (D.S. 79.4f)                                           | 701801-06              | SIDEWALK, CORNER OR CROSSWALK CLOSUF        |
|                  | INLETS, SPECIAL, NO 3,4,5,6 REINFORCEMENT DETAIL (D.S 79.4g)                        | 701901-08              | TRAFFIC CONTROL DEVICES                     |
|                  | INLETS, SPECIAL, NO 7 & 8 REINFORCEMENT DETAIL (D.S 79.4h)                          | 720001-01              | SIGN PANEL MOUNTING DETAILS                 |
|                  | DRAIN FOR AGGREGTE BASES IN URBAN AREAS (D.S. 88.4)                                 | 72006-04               | SIGN PANEL ERECTION DETAILS                 |
| 172              | INLETS, SPECIAL (D.S. 10.2)                                                         | 720011-01              | METAL POST FOR SIGNS, MARKERS AND DELIN     |
|                  | FRAME AND GRATE FOR INLETS, SPECIAL (D.S. 13.2)                                     | 720016-04              | MAST ARM MOUNTED STREET NAME SIGNS          |
| 173              | FRAME AND GRATE FOR INLETS, SPECIAL (D.S. 13.2d)                                    | 728001-01              | TELESCOPING STEEL SIGN SUPPORT              |
|                  | PERMANENT SURVEY MARKERS, TYPE II (D.S. 66.2)                                       | 729001-01              | APPLICATIONS OF TYPES A & B METAL POSTS     |
| 174              | TRAFFIC CONTROL AND PROTECTION AT TURN BAYS (TO REMAIN OPEN TO TRAFFIC) (D.S. 94.2) | 731001-01              | BASE FOR TELESCOPING STEEL SIGN SUPPOR      |
| 175              | PC CONCRETE ISLANDS AND MEDIANS ACCESSIBLE TO THE DISABLED (D.S. 4.1)               | 780001-05              | TYPICAL PAVEMENT MARKINGS                   |
| 176              | HOT-MIX ASPHALT APPROACHES AND MAILBOX RETURNS (D.S. 20.1)                          | 781001-04              | TYPICAL APPLICATIONS RAISED REFLECTIVE F    |
| 177              | ENTRACE APPROACHES - URBAN AREA (D.S. 25.1)                                         | 805001-01              | ELECTRIC SERVICE INSTALLATION DETAILS       |
| 178              | SEWER AND WATER MAIN CROSSINGS (D.S. 32.1)                                          | 814001-03              | HANDHOLES                                   |
| 179 - 182        | 2 WORK ZONE SIGN DETAILS (D.S. 34.1)                                                | 814006-03              | DOUBLE HANDHOLES                            |
| 183              | TRAFFIC CONTROL FOR ROAD CLOSURE (40.1)                                             | 857001-01              | STANDARD PHASE DESIGNATION DIAGRAMS A       |
| 84 - 186         | TYPICAL PAVEMENT MARKINGS (41.1)                                                    | 873001-02              | TRAFFIC SIGNAL GROUNDING & BONDING          |
|                  | 2 CROSS SECTIONS                                                                    | 876001-04              | PEDESTRIAN PUSH BUTTON POST                 |
|                  |                                                                                     | 877001-08              | STEEL MAST ARM ASSEMBLY & POLE 16' THRC     |
|                  |                                                                                     | 878001-11              | CONCRETE FOUNDATION DETAILS                 |
|                  |                                                                                     | 000000.04              |                                             |