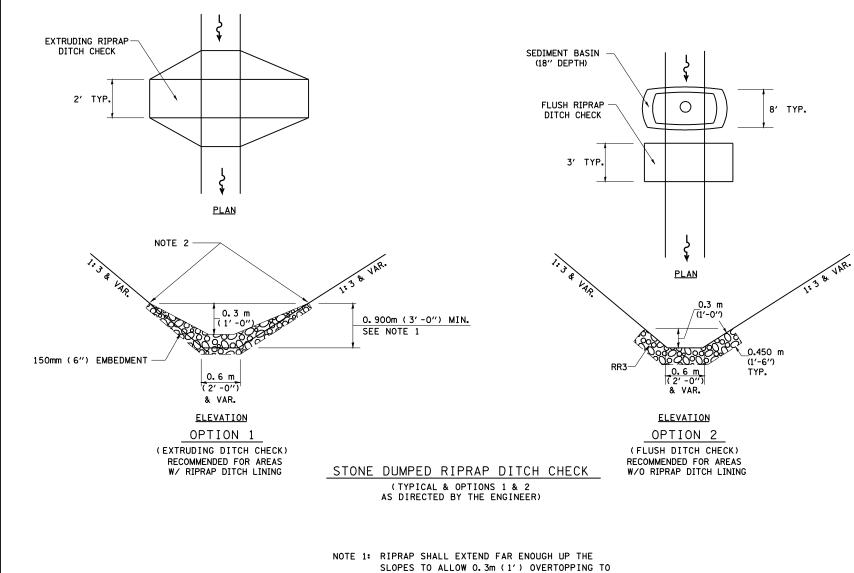

SLOPES TO ALLOW 0.3m (1') OVERTOPPING TO AVOID ERODING AROUND THE EDGES OF THE

NOTE 2: ENDS SHALL BE TIED INTO SLOPES.

## GENERAL NOTES:

All items shall be constructed as shown on this sheet, on Standard 280001, and as directed by the Engineer.

DITCH CHECKS UTILIZING STRAW BALES SHALL NOT BE USED ON THIS PROJECT. ALL DITCH CHECKS SHALL BE MADE USING AGGREGATE AND WILL BE PAID FOR AS AGGREGATE (EROSION CONTROL) BY THE TON. THE ENGINEER WILL DETERMINE THE LOCATION AND SIZE FOR ALL PROPOSED DITCH CHECKS.

DITCH CHECKS WILL BE REMOVED AT THE COMPLETION OF THE PROJECT AS DIRECTED BY THE ENGINEER.

| ı |                                         |                                    |          |   |               |         |            |       |
|---|-----------------------------------------|------------------------------------|----------|---|---------------|---------|------------|-------|
| ı | FILE NAME =                             | USER NAME = laughlinrl             | DESIGNED | - |               | REVISED | - AUG 2007 | (JCN) |
| ı | c:\pw_work\PWIDOT\LAUGHLINRL\dms26563\@ | 39 SWPPP_IDOT_REV.dgn              | DRAWN    | - | CADD          | REVISED | -          |       |
| ı | CIA/DDI ANI DON                         | PLOT SCALE = 40.000 '/ IN.         | CHECKED  | - | JCN           | REVISED | -          |       |
| 1 | SWPPLAN.DGN                             | PLOT DATE = Feb-11-2009 12:46:15PM | DATE     | - | APRIL 5, 1999 | REVISED | -          |       |