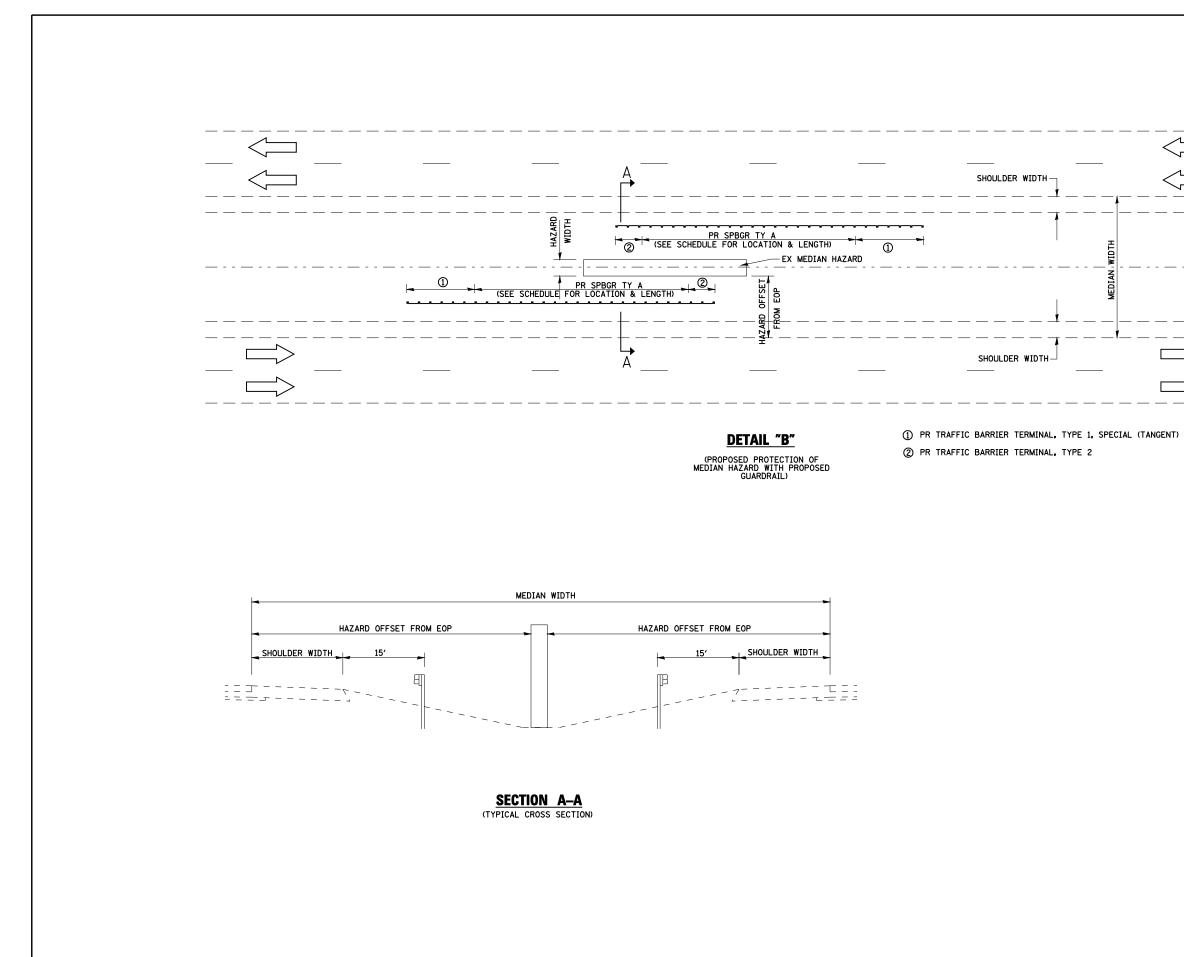

ILLINOIS DEPARTMENT OF TRANSPORTATION

GUARDRAIL LAYOUT FOR MEDIAN PIERS DETAIL "B"