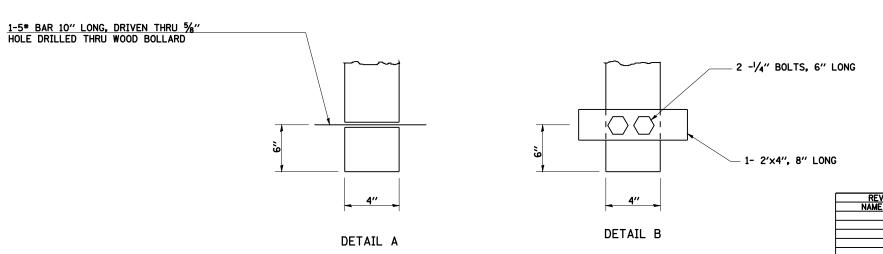

-DETAIL "A"

DETAIL "B"

00

WOOD BOLLARD

NOTE: WOOD BOLLARD INSTALLATION SHALL INCLUDE EITHER DETAIL "A" OR "B"

CAO6 BACKFILL INCLUDED IN COST OF BOLLARD