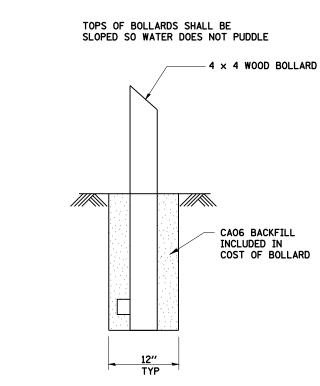

-DETAIL "A"

DETAIL "B"

00

WOOD BOLLARD

NOTE: WOOD BOLLARD INSTALLATION SHALL INCLUDE EITHER DETAIL "A" OR "B"

CAO6 BACKFILL INCLUDED IN COST OF BOLLARD