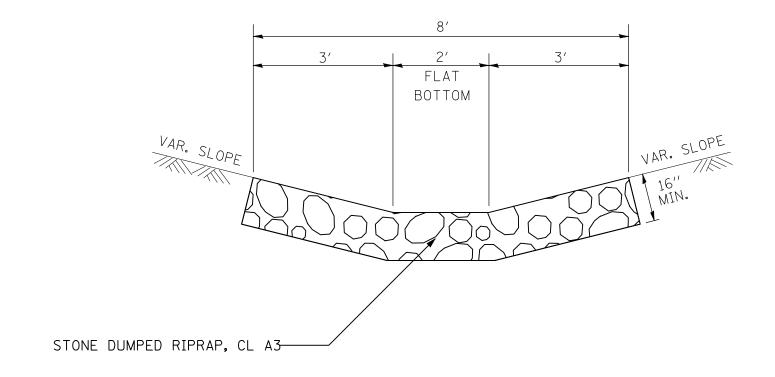

DETAIL OF STONE DUMPED RIPRAP, CLASS A3

| FILE NAME =                              | USER NAME = keysrb           | DESIGNED - | REVISED - 11/06 |                              |                                      |                     |      |         | F.A.I.             | SECTION       | COUNTY      | TOTAL SHEE |
|------------------------------------------|------------------------------|------------|-----------------|------------------------------|--------------------------------------|---------------------|------|---------|--------------------|---------------|-------------|------------|
| c:\pw_work\pwidot\keysrb\dØ101432\D50110 | -sht-details.dgn             | DRAWN -    | REVISED -       | STATE OF ILLINOIS            | STONE DUMPED RIPRAP, CLASS A3 DETAIL |                     |      | 74      | 57-21B)BR          | MCLEAN        | 61 48       |            |
|                                          | PLOT SCALE = 100.0000 '/ IN. | CHECKED -  | REVISED -       | DEPARTMENT OF TRANSPORTATION |                                      |                     |      | ,       | CONTRACT NO. 70641 |               |             |            |
|                                          | PLOT DATE = 1/30/2009        | DATE -     | REVISED -       |                              | SCALE:                               | SHEET NO. OF SHEETS | STA. | TO STA. | FED. ROAD DIST. N  | ILLINOIS FED. | AID PROJECT |            |