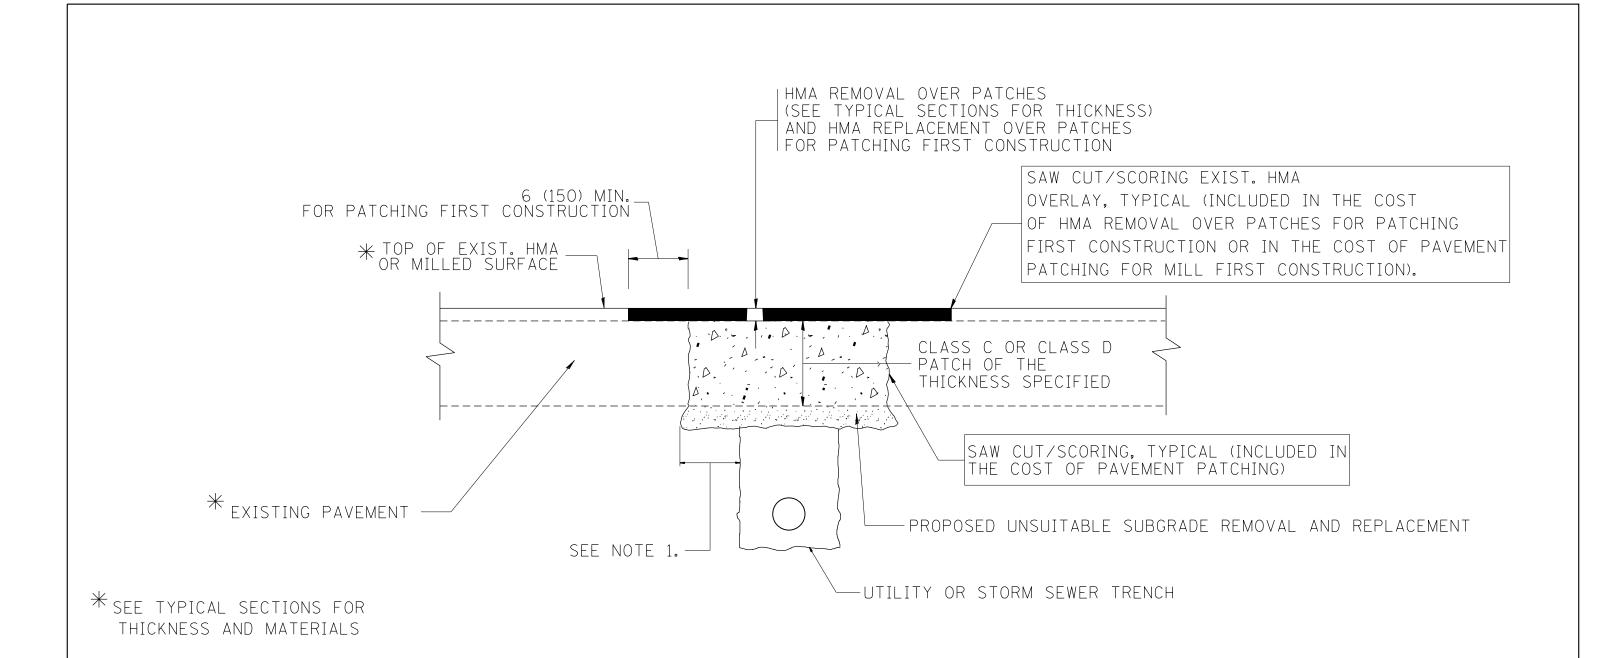

## NOTES:

- 1. THE WIDTH OF THE FULL DEPTH PATCH OVER A TRENCH SHALL BE 12 (300) WIDER ON EACH SIDE OF THE TRENCH.
- 2. FOR METHOD OF MEASUREMENT AND BASIS OF PAYMENT, SEE RECURRING SPECIAL PROVISION "PATCHING WITH HOT-MIX ASPHALT OVERLAY REMOVAL".

## SEQUENCE OF CONSTRUCTION (PATCHING FIRST)

- 1. REMOVE THE EXISTING HMA MATERIAL OVER THE AREA TO BE PATCHED.
- 2. REMOVE AND REPLACE WITH CLASS C OR D PATCH.
- 3. REPLACE HMA MATERIAL OVER THE AREA TO BE PATCHED.

## SEQUENCE OF CONSTRUCTION (MILLING FIRST)

- 1. MILL HMA FIRST IF THERE IS AT LEAST 41/2 INCHES OR MORE OF HMA MATERIAL ON TOP OF THE EXISTING PAVEMENT OR IF THE PAVEMENT IS FULL DEPTH HMA. A MINIMUM OF 2 INCHES OF HMA MATERIAL SHALL BE IN PLACE AFTER MILLING.
- 2. REMOVE AND REPLACE WITH FULL DEPTH CLASS D PATCHES TO TOP OF MILLED SURFACE.

ALL DIMENSIONS ARE IN INCHES (MILLIMETERS) UNLESS OTHERWISE SHOWN.

|   | -                                        |                                                | CHECKED -<br>DATE - 10-25-94 | REVISED - R. BORO 09-04-07  REVISED - K. ENG 10-27-08 |                   | SCALE: NONE | SHEET NO. 1 OF 1 SHEETS STA. TO STA. | BD400-04 (BD-22) FED. ROAD DIST. NO. 1   ILLINOIS FED. A | CONTRACT NO. 60K98 |
|---|------------------------------------------|------------------------------------------------|------------------------------|-------------------------------------------------------|-------------------|-------------|--------------------------------------|----------------------------------------------------------|--------------------|
| - | c:\pw_work\pwidot\paraynoal\d0207900\D16 | 2610-sht-plan.dgn PLOT SCALE = 100.0000 '/ in. |                              | REVISED - R. BORO 01-01-07                            | STATE OF ILLINOIS |             | HMA SURFACED PAVEMENT                | 351 3277 RS-4                                            | COOK 32 22         |
|   | -                                        | USER NAME = paraynoal                          |                              | REVISED - A. ABBAS 04-27-98                           | OTATE OF HUMBIOLO |             | PAVEMENT PATCHING FOR                | RTE. SECTION                                             | COUNTY SHEETS NO.  |