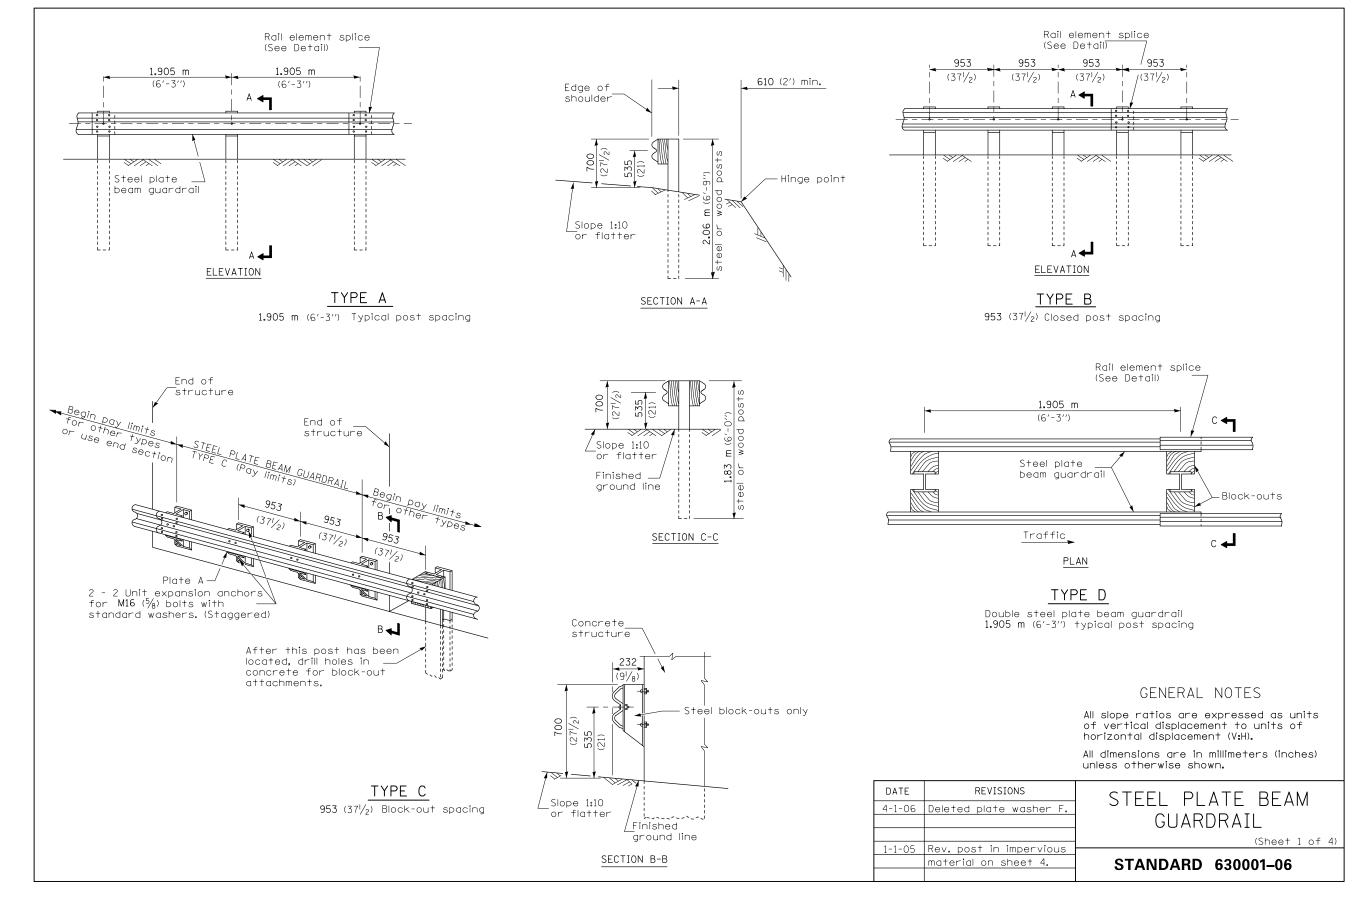

\*D5 GUARDRAIL & FENCE REPAIR-2013

| FILE NAME =   | 1                            | USER NAME = cearlockjd      | DESIGNED -      | REVISED - | STATE OF ILLINOIS DEPARTMENT OF TRANSPORTATION | DETAIL OF 27½" STEEL PLATE BEAM GUARDRAIL |                                  | RTE. | SECTION                   | COUNTY   | SHEETS   | NO.  |
|---------------|------------------------------|-----------------------------|-----------------|-----------|------------------------------------------------|-------------------------------------------|----------------------------------|------|---------------------------|----------|----------|------|
| c:\pw_work\pw | widot\cearlockjd\d0331926\D5 | 70A19-sht-details.dgn       | DRAWN -         | REVISED - |                                                |                                           |                                  | VAR. | *                         | VARIOUS  | 19       | -8   |
|               |                              | PLOT SCALE = 40.0000 '/ in. | CHECKED -       | REVISED - |                                                |                                           |                                  |      |                           | CONTRACT | T NO. 70 | )A19 |
| \$MODELNAME\$ | •                            | PLOT DATE = 2/8/2013        | DATE - 02/04/13 | REVISED - |                                                | SCALE:                                    | SHEET 1 OF 4 SHEETS STA. TO STA. |      | ILLINOIS FED. AID PROJECT |          |          |      |