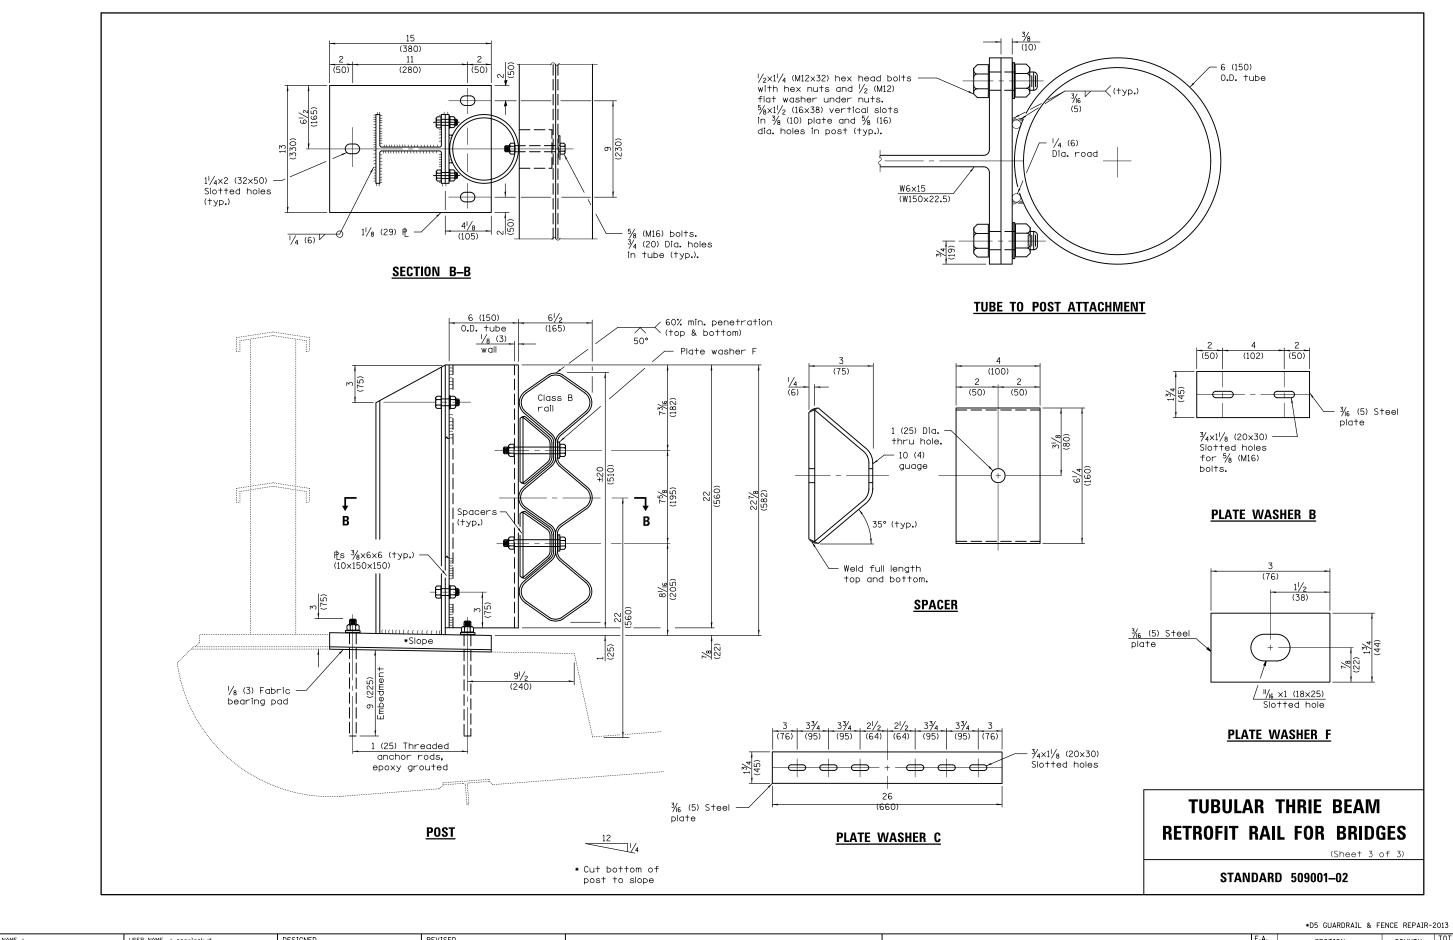

| FILE NAME =                              | USER NAME = cearlockjd      | DESIGNED -      | REVISED - |                              |        |                                   | RTF. | SECTION     | COUNTY          | SHEETS   | NO. |
|------------------------------------------|-----------------------------|-----------------|-----------|------------------------------|--------|-----------------------------------|------|-------------|-----------------|----------|-----|
| c:\pw_work\pwidot\cearlockjd\d0331926\D5 | 70Al9-sht-details.dgn       | DRAWN -         | REVISED - | STATE OF ILLINOIS            |        | PLAN DETAIL OF TUBULAR THRIE BEAM | VAR- | *           | VARIOUS         | 19       | 14  |
|                                          | PLOT SCALE = 40.0000 '/ in. | CHECKED -       | REVISED - | DEPARTMENT OF TRANSPORTATION |        |                                   |      |             | CONTRACT        | T NO. 70 | A19 |
| \$MODELNAME\$                            | PLOT DATE = 2/8/2013        | DATE - 02/04/13 | REVISED - |                              | SCALE: | SHEET 3 OF 3 SHEETS STA. TO STA.  |      | ILLINOIS FE | ED. AID PROJECT |          |     |