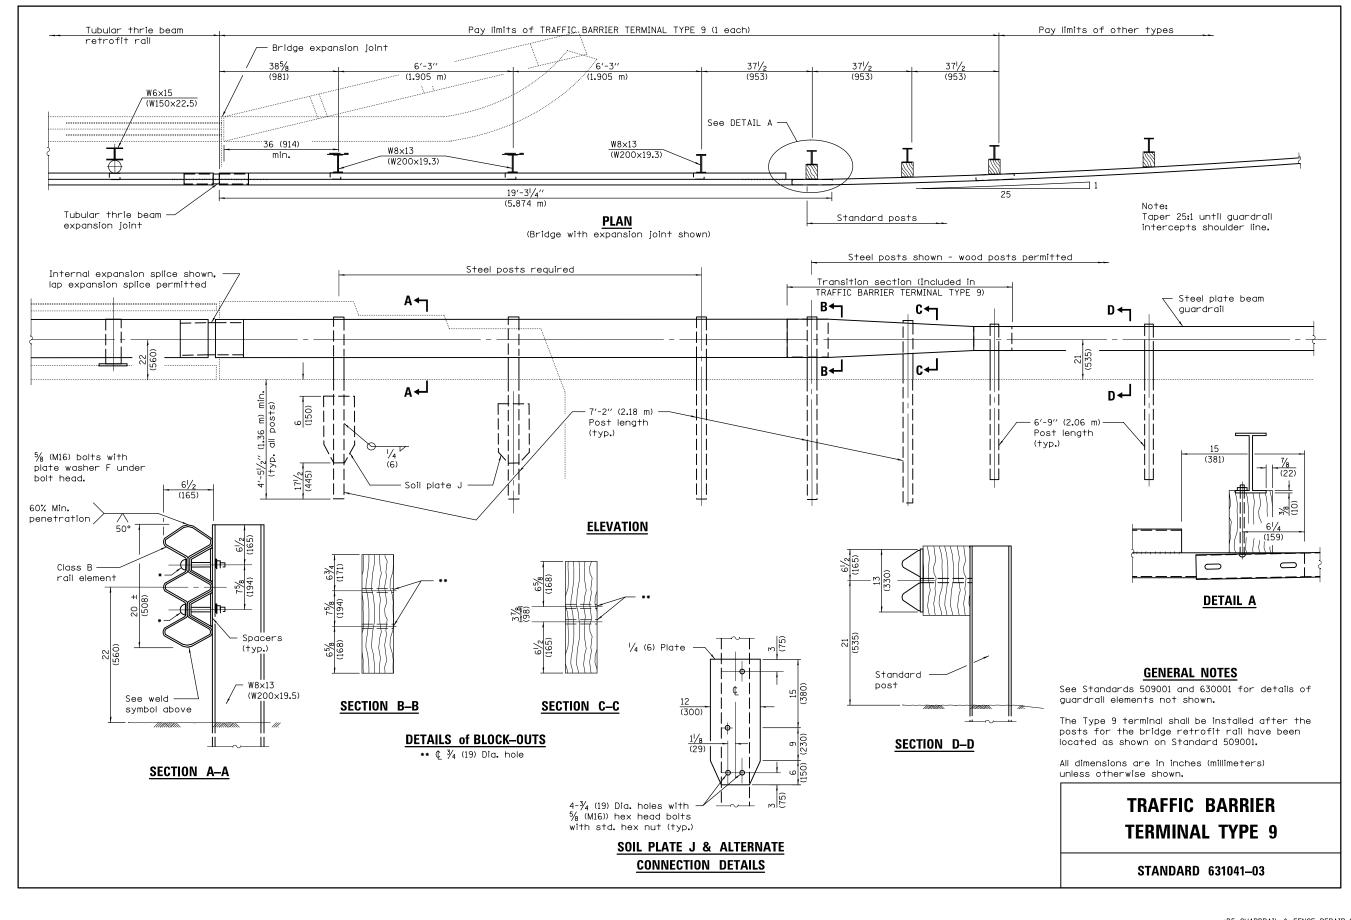

\*D5 GUARDRAIL & FENCE REPAIR-2013

|   | FILE NAME =                              | USER NAME = cearlockjd       | DESIGNED -      | REVISED - | 07475 05 111111010           | DETAIL OF TRAFFIC BARRIER TERMINAL TYPE 9 |                                  | RTE. | SECTION                   | COUNTY SHEETS | TS NO. |
|---|------------------------------------------|------------------------------|-----------------|-----------|------------------------------|-------------------------------------------|----------------------------------|------|---------------------------|---------------|--------|
|   | c:\pw_work\pwidot\cearlockjd\d0331926\D5 | 70A19-sht-details.dgn        | DRAWN -         | REVISED - | STATE OF ILLINOIS            |                                           |                                  | VAR. | *                         | VARIOUS 19    | 18     |
|   |                                          | PLOT SCALE = 40.0000 ' / in. | CHECKED -       | REVISED - | DEPARTMENT OF TRANSPORTATION |                                           |                                  |      |                           |               | 70A19  |
| l | \$MODELNAME\$                            | PLOT DATE = 2/8/2013         | DATE - 02/04/13 | REVISED - |                              | SCALE:                                    | SHEET 1 OF 1 SHEETS STA. TO STA. |      | ILLINOIS FED. AID PROJECT |               |        |