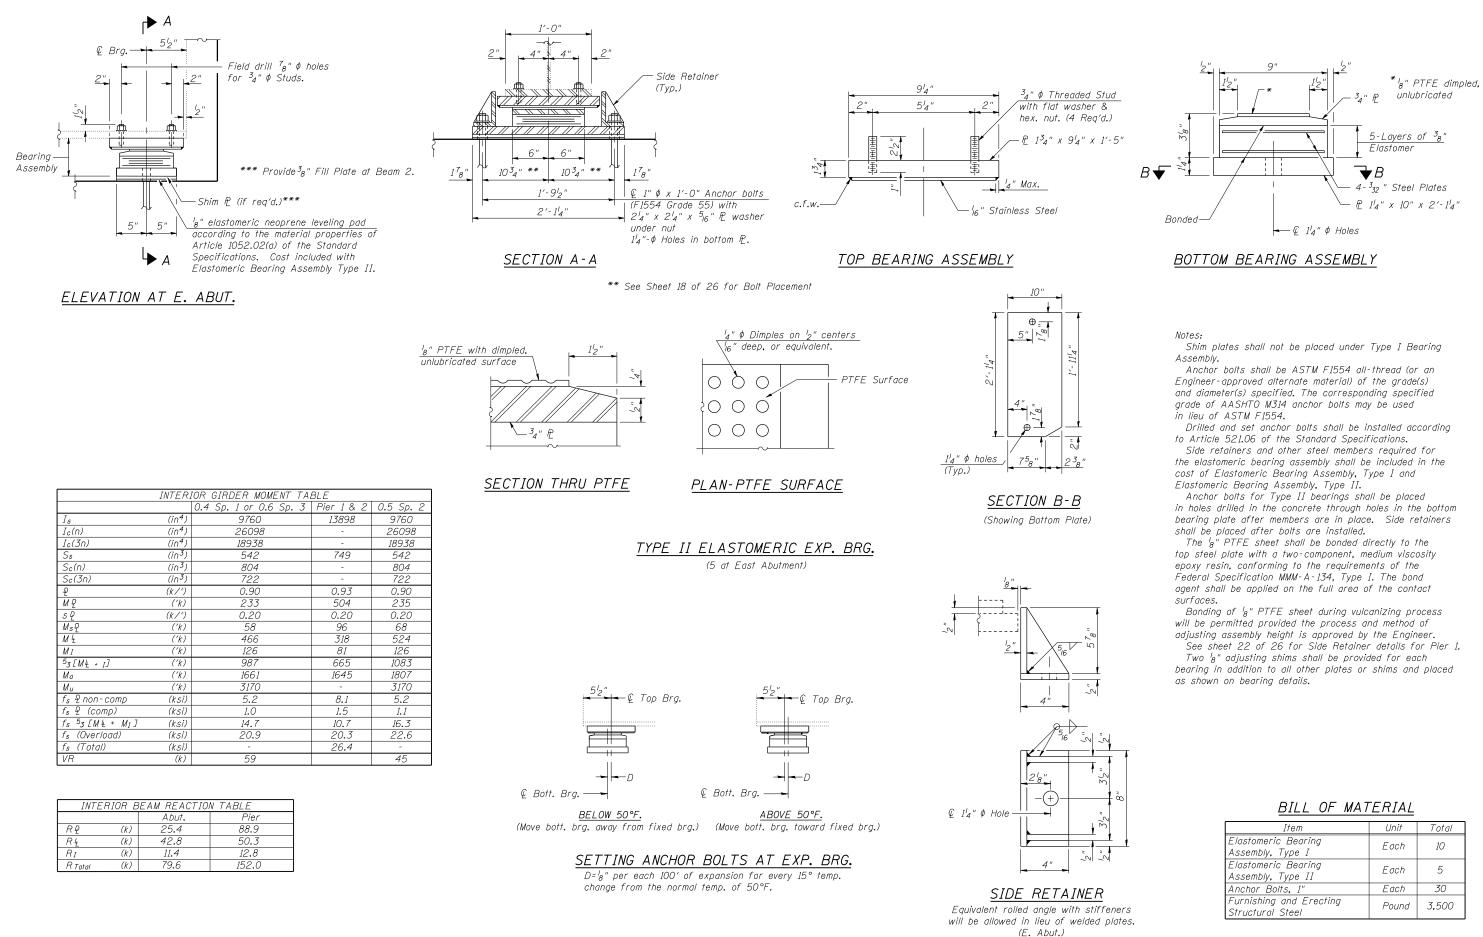

| Item                                        | Unit  | Total |  |
|---------------------------------------------|-------|-------|--|
| Elastomeric Bearing<br>Assembly, Type I     | Each  | 10    |  |
| Elastomeric Bearing<br>Assembly, Type II    | Each  | 5     |  |
| Anchor Bolts, 1"                            | Each  | 30    |  |
| Furnishing and Erecting<br>Structural Steel | Pound | 3,500 |  |