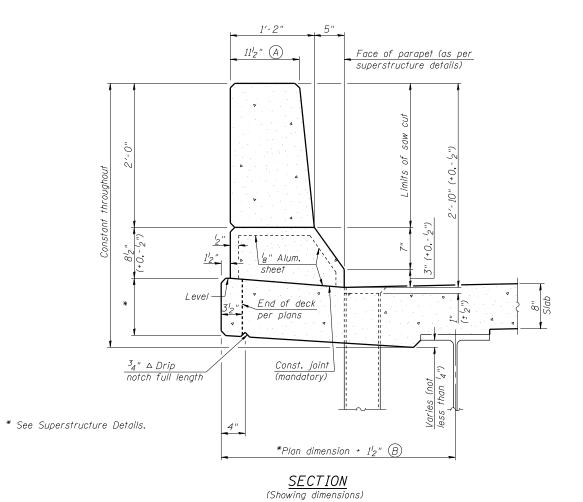

## 1'-0"

GENERAL NOTES

All dimensions shall remain the same as shown on superstructure details, except dimensions  ${\sf A}$  and  ${\sf B}$ 

revise dimension A and B = 0.0165 cu. yds./ft. of

Place aluminum sheet in curb portion at and near piers. Full thickness saw cut at all joint locations in lieu of cork joint filler.