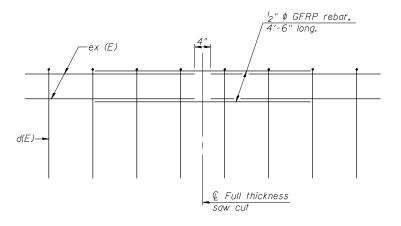

## GFRP REBAR STIFFENING DETAIL (Place as shown in parapet section

at each parapet joint location.)

SFP-34

7-1-10

| FILE NAME =\sheet 25 (parpet sf dtls).dgn  | USER NAME = bsetbet                    | DESIGNED -    | REVISED - |
|--------------------------------------------|----------------------------------------|---------------|-----------|
| SERNARDIN * LOCHBUELLER & ASSOCIATES, INC. | Illinois Design Firm Number 184.001670 | CHECKED -     | REVISED - |
| 3 OAK DRIVE BARYVILLE, ILLINOIS 62562      | PLOT SCALE =                           | DRAWN - WJS   | REVISED - |
| PHONE (616) 280-4665<br>FAX (616) 288-4666 | PLOT DATE = 11:53:23 AMI2/20/2011      | CHECKED - CJF | REVISED - |