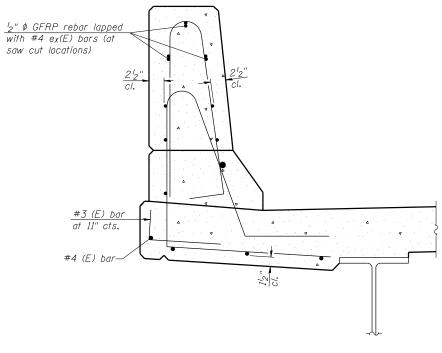

Steel superstructure shown. Other superstructure

which are to be revised as shown to provide additional clearance. Additional concrete needed to

parapet.

types similar.

#3 (E) BAR

## GFRP REBAR STIFFENING DETAIL (Place as shown in parapet section

at each parapet joint location.)

SFP-34

7-1-10

| FILE NAME =\sheet 25 (parpet sf dtls).dgn  | USER NAME = bsetbet                    | DESIGNED -    | REVISED - |
|--------------------------------------------|----------------------------------------|---------------|-----------|
| SERNARDIN * LOCHBUELLER & ASSOCIATES, INC. | Illinois Design Firm Number 184.001670 | CHECKED -     | REVISED - |
| 3 OAK DRIVE BARYVILLE, ILLINOIS 62562      | PLOT SCALE =                           | DRAWN - WJS   | REVISED - |
| PHONE (616) 280-4665<br>FAX (616) 288-4666 | PLOT DATE = 11:53:23 AMI2/20/2011      | CHECKED - CJF | REVISED - |