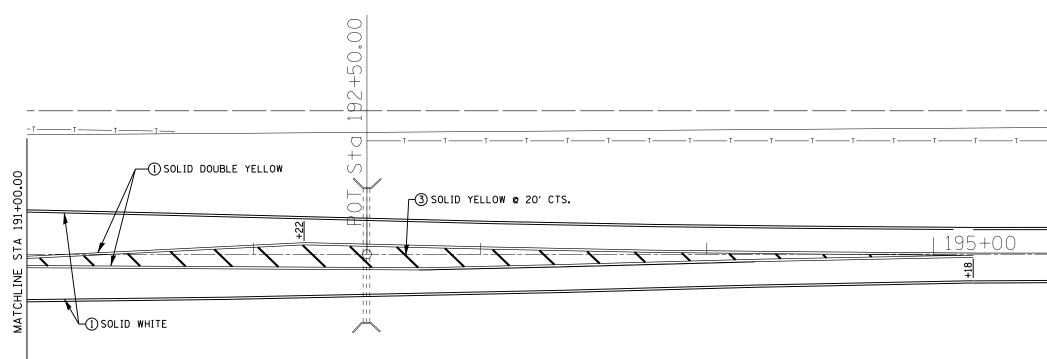

- THERMOPLASTIC PAVEMENT MARKING LINE 5"
  THERMOPLASTIC PAVEMENT MARKING LINE 8"
  THERMOPLASTIC PAVEMENT MARKING LINE 12"
  PREFORMED PLASTIC PAVEMENT MARKING, TYPE B LINE 6"
  PREFORMED PLASTIC PAVEMENT MARKING, TYPE B LINE 24"
  PREFORMED PLASTIC PAVEMENT MARKING, TYPE B LETTERS AND SYMBOLS

|                   |                |              | CONTRACT      | NO 700  |              |
|-------------------|----------------|--------------|---------------|---------|--------------|
|                   | F.A.P          | SECTION      |               | TOTAL   | SHEET        |
|                   | F.A.P.<br>RTE. | SECTION      | COUNTY        |         | SHEET<br>NO. |
|                   | 714            | (135)RS-6,TS | CHRISTIAN     | 47      | 38           |
|                   | STA.           |              | TO STA.       | PPOIECT |              |
|                   | [120. RU       |              | NOIS FED. AID | INUJECT |              |
|                   |                |              |               |         |              |
|                   |                |              |               |         |              |
|                   |                |              |               |         |              |
|                   |                |              |               |         |              |
|                   |                |              |               |         |              |
|                   |                |              |               |         |              |
|                   |                |              |               |         |              |
|                   |                |              |               |         |              |
|                   |                |              |               |         |              |
|                   |                |              |               |         |              |
|                   |                |              |               |         |              |
|                   |                |              |               |         |              |
|                   |                |              |               |         |              |
|                   |                |              |               |         |              |
|                   |                |              |               |         |              |
|                   |                |              |               |         |              |
|                   |                |              |               |         |              |
|                   |                |              |               |         |              |
|                   |                |              |               |         |              |
|                   |                |              |               |         |              |
|                   |                |              |               |         |              |
|                   |                |              |               |         |              |
|                   |                | _            |               |         |              |
| _TTTTTTTT         |                | T T          | T             |         |              |
|                   |                |              |               |         |              |
|                   |                |              |               |         |              |
|                   |                |              |               |         |              |
|                   |                |              |               |         |              |
|                   |                |              |               |         |              |
|                   |                |              |               |         |              |
|                   | 12             |              |               |         |              |
|                   | 12             |              |               |         |              |
|                   | 12             |              |               |         |              |
|                   | 12             |              |               |         |              |
|                   |                |              |               |         |              |
|                   |                |              |               |         |              |
|                   |                |              |               |         |              |
|                   |                |              |               |         |              |
|                   |                |              |               |         |              |
|                   |                |              |               |         |              |
|                   |                |              |               |         |              |
|                   |                |              |               |         |              |
|                   |                |              |               |         |              |
|                   |                |              |               |         |              |
|                   |                |              |               |         |              |
|                   |                |              |               |         |              |
|                   |                |              |               |         |              |
|                   |                |              |               |         |              |
|                   |                |              |               |         |              |
|                   |                |              |               |         |              |
|                   |                |              |               |         |              |
|                   |                |              |               |         |              |
|                   |                |              |               |         |              |
|                   |                |              |               |         |              |
|                   |                |              |               |         |              |
|                   |                |              |               |         |              |
|                   |                |              |               |         |              |
|                   |                |              |               |         |              |
|                   |                |              |               |         |              |
|                   |                |              |               |         |              |
|                   |                |              |               |         |              |
|                   |                | ARTMENT OF   |               |         |              |
| INTERSEC          | TION           | OF IL 48     | AT E. MA      | AIN CR  | 055          |
|                   |                | & LINCOLN    |               | CAO     |              |
|                   |                | MENT MAR     |               |         |              |
|                   |                | OUTE 714 (   |               |         |              |
|                   |                | )N (135)RS-  |               |         |              |
|                   |                | STIAN COU    |               | RΥ      |              |
| DATE SCALE: HORI. | z              |              | CHECKED       | ,<br>BY |              |
| DATE              |                |              | UNEUKED       | יט      |              |