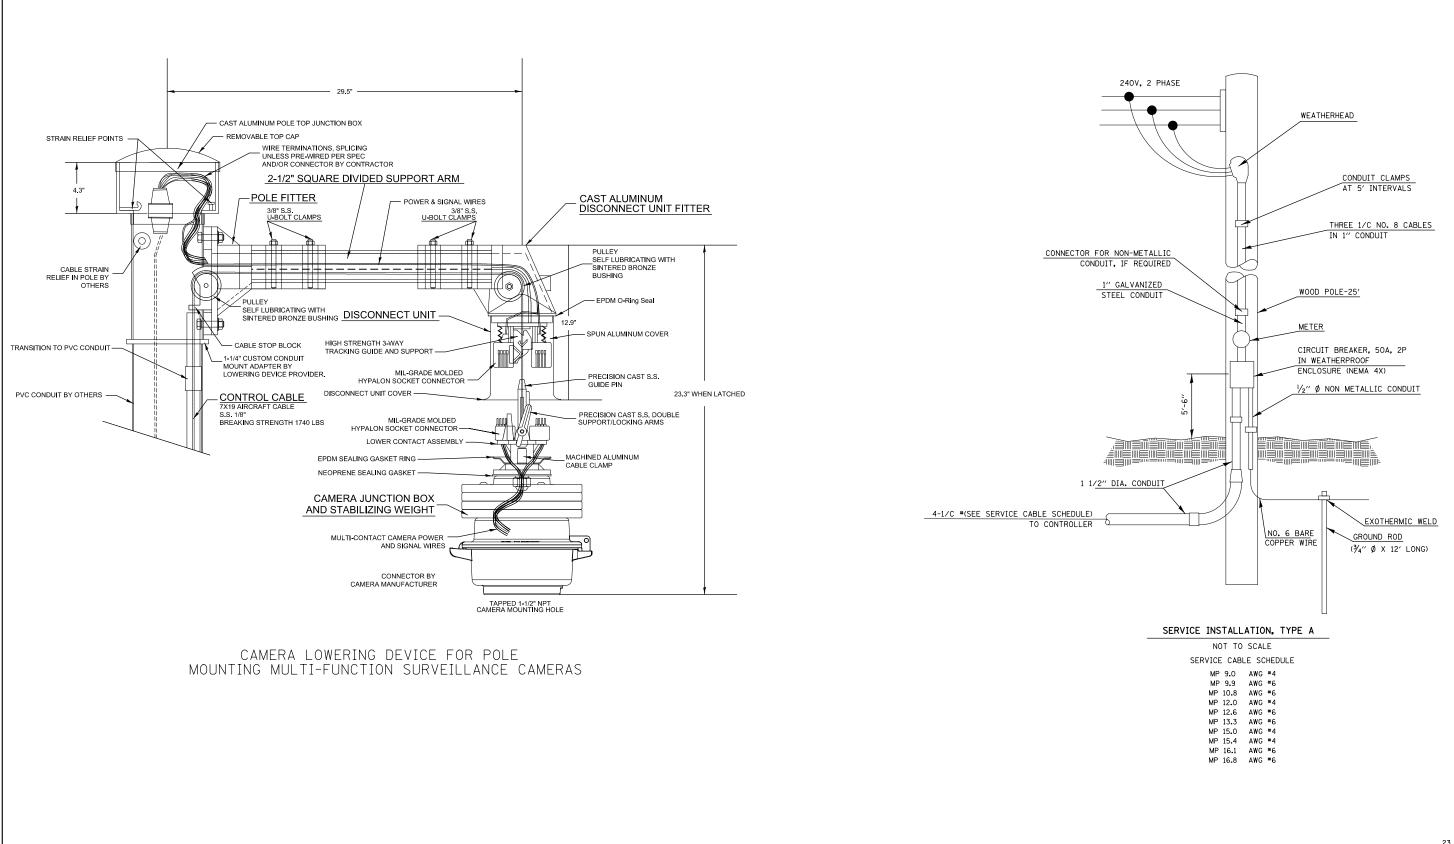

| FILE NAME =                             | USER NAME = prestonme        | DESIGNED - | REVISED - |                              | POLE MOUNTED CCTV DETAIL WITH CAMERA LOWERING DEVICE<br>AND SERVICE INSTALLATION DETAILS |                                  | F.A.I.<br>RTF. | SECTION                     | COUNTY TOTAL SHEET |
|-----------------------------------------|------------------------------|------------|-----------|------------------------------|------------------------------------------------------------------------------------------|----------------------------------|----------------|-----------------------------|--------------------|
| c:\pw_work\pwidot\prestonme\d0279896\d8 | 76f22-sht-ITS.dgn            | DRAWN -    | REVISED - | STATE OF ILLINOIS            |                                                                                          |                                  | 270/70         | DIST 8 ITS 2012-1           | MADISON 7          |
|                                         | PLOT SCALE = 100.0000 '/ in. | CHECKED -  | REVISED - | DEPARTMENT OF TRANSPORTATION |                                                                                          |                                  |                |                             | CONTRACT NO. 76F22 |
|                                         | PLOT DATE = 3/7/2012         | DATE -     | REVISED - |                              | SCALE:                                                                                   | SHEET NO. OF SHEETS STA. TO STA. | FED. ROA       | D DIST. NO. ILLINOIS FED. A | AID PROJECT        |