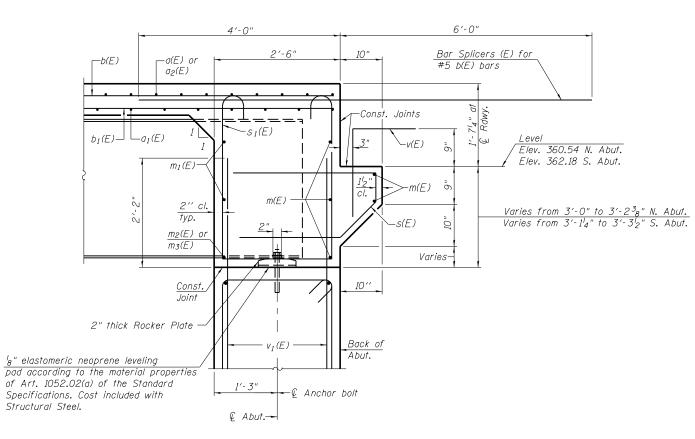

## SECTION A-A

Coombe-Bloxdorf P.C.
-CIVIL ENGINEERS-STRUCTURAL ENGINEERS-LAND SURVEYORSDesign Firm License No. 184-002703

|                        |                                     |                               |                 |           |                              |                                     |                  |         | 71100 1101 10 |       |       |
|------------------------|-------------------------------------|-------------------------------|-----------------|-----------|------------------------------|-------------------------------------|------------------|---------|---------------|-------|-------|
| FILE NAME =            | USER N                              | NAME = \$USER\$               | DESIGNED - CME  | REVISED - |                              | INTEGRAL ABUTMENT DIAPHRAGM DETAILS | F.A.P.           | SECTION | COUNTY        | TOTAL | SHEET |
| c:\pw_work\pwidot\lave | enderba\d0293530\0 <b>7</b> 60030-7 | -78165-011-diaphragm.dgn      | CHECKED - MCB   | REVISED - | STATE OF ILLINOIS            |                                     | 885              | 6B-3    | POPE          | 41    | 32    |
|                        | PLOT S                              | SCALE = 0:2.0000002 ':" / in. | DRAWN - CFC/MML | REVISED - | DEPARTMENT OF TRANSPORTATION | STRUCTURE NO. 076-0030              |                  | CONTRAC |               |       |       |
| CB PROJECT NO 08056-   | -14 PLOT D                          | DATE = 1/23/2012              | CHECKED - CME   | REVISED - |                              | SHEET NO. 11 OF 20 SHEETS           | CONTRACT NO. 781 |         |               |       |       |