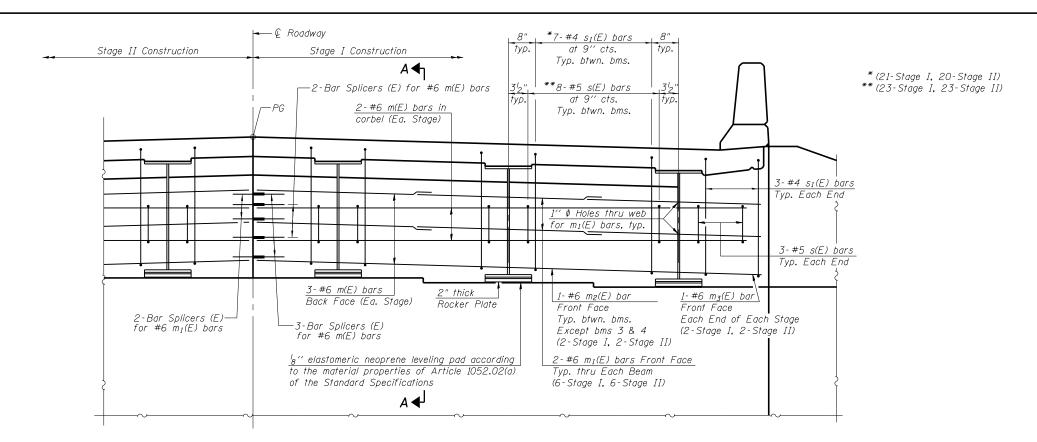

## DIAPHRAGM ELEVATION AT ABUTMENT

(Looking North at N. Abutment)

Notes:

Reinforcement bars in diaphragm are billed with superstructure on sheet 10 of 20. Concrete in diaphragm is included with Concrete Superstructure on sheet 10 of 20 . For details of bars s(E),  $s_1(E)$  & v(E), see sheet 10 of 20.